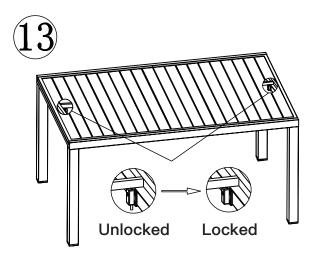

## **Assembly Instructions**













## Step 3: Put D(flat Washers) and E(Split Lock Washers) as shown in the diagram, Then lock part F(Nut) to part C using part H (Socket Wrench)



# Step 4: Knock part G (Foot pad) into part B using a hammer as shown in the diagram. (Hammer is not included)

#### How to use the Extendable Table?





### Step 6: Press the button under the table to unlock it as shown in the diagram.

Step 7:
Pull and flip the desktop
as shown in the diagram.



Step 8: Close the desktop on both sides as shown in the diagram.



Step 9: Lock the table as shown in the diagram.



Step 10:

Press the button under the table to unlock it.



Step 11:

Pull and flip the desktop as shown in the diagram.



Step 12:

Close the desktop on both sides as shown in the diagram.



**Step 13:** 

Lock the table as shown in the diagram.