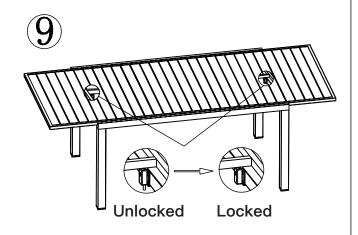

Step 9: Lock the table as shown in the diagram.

Step 10:

Press the button under the table to unlock it.

Step 11:

Pull and flip the desktop as shown in the diagram.

Step 12:

Close the desktop on both sides as shown in the diagram.