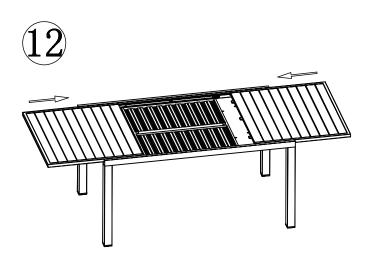

Step 9: Lock the table as shown in the diagram.

Step 10:

Press the button under the table to unlock it.

Step 11:

Pull and flip the desktop as shown in the diagram.

Step 12:

Close the desktop on both sides as shown in the diagram.