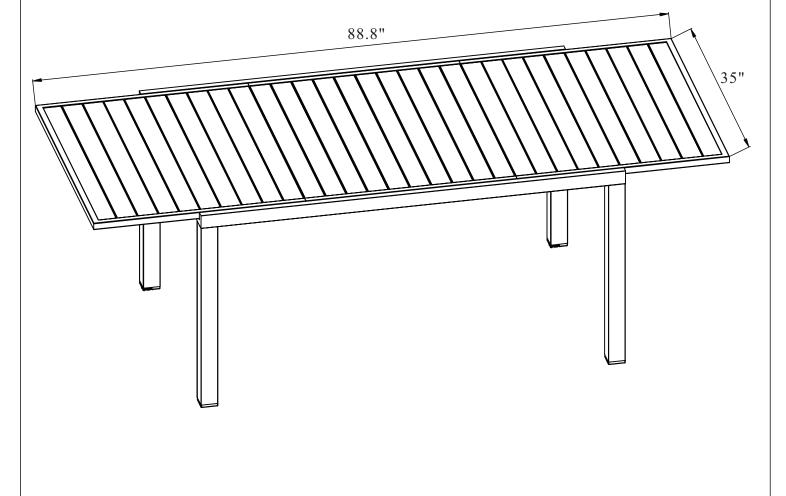

7.4'×3' Extendable Aluminum Dinning Table

#### **Assembly Instructions**













## Step 3: Put D(flat Washers) and E(Split Lock Washers) as shown in the diagram, Then lock part F(Nut) to part C using part H (Socket Wrench)



# Step 4: Knock part G (Foot pad) into part B using a hammer as shown in the diagram. (Hammer is not included)

#### How to use the Extendable Table?





### Step 6: Press the button under the table to unlock it as shown in the diagram.

Step 7:
Pull and flip the desktop
as shown in the diagram.



Step 8: Close the desktop on both sides as shown in the diagram.



Step 9: Lock the table as shown in the diagram.



Step 10:

Press the button under the table to unlock it.



Step 11:

Pull and flip the desktop as shown in the diagram.



Step 12:

Close the desktop on both sides as shown in the diagram.



**Step 13:** 

Lock the table as