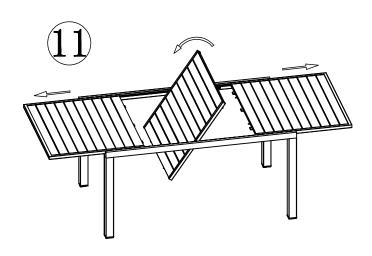

Step 9: Lock the table as shown in the diagram.

Step 10:

Press the button under the table to unlock it.

Step 11:

Pull and flip the desktop as shown in the diagram.

Step 12:

Close the desktop on both sides as shown in the diagram.