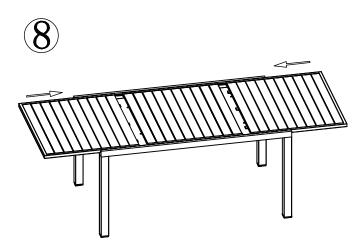

### Step 6: Press the button under the table to unlock it as shown in the diagram.

Step 7:
Pull and flip the desktop
as shown in the diagram.

Step 8: Close the desktop on both sides as shown in the diagram.