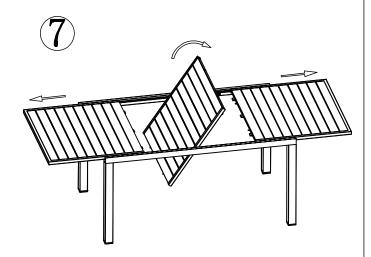

### Step 6: Press the button under the table to unlock it as shown in the diagram.

Step 7:
Pull and flip the desktop
as shown in the diagram.

Step 8: Close the desktop on both sides as shown in the diagram.