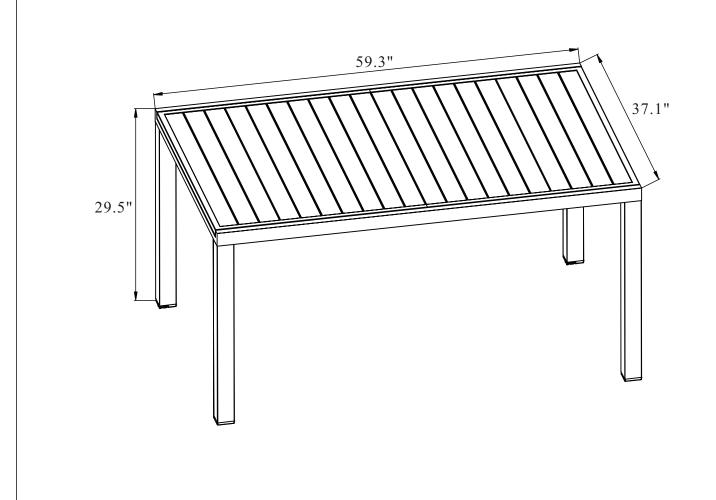

7.4'×3' Extendable Aluminum Dinning Table

#### **Assembly Instructions**













## Step 3: Put D(flat Washers) and E(Split Lock Washers) as shown in the diagram, Then lock part F(Nut) to part C using part H (Socket Wrench)



# Step 4: Knock part G (Foot pad) into part B using a hammer as shown in the diagram. (Hammer is not included)

#### How to use the Extendable Table?





### Step 6: Press the button under the table to unlock it as shown in the diagram.

Step 7:
Pull and flip the desktop
as shown in the diagram.



Step 8: Close the desktop on both sides as shown in the diagram.



Step 9: Lock the table as shown in the diagram.



Step 10:

Press the button under the table to unlock it.



Step 11:

Pull and flip the desktop as shown in the diagram.



Step 12:

Close the desktop on both sides as shown in the diagram.



**Step 13:** 

Lock the table