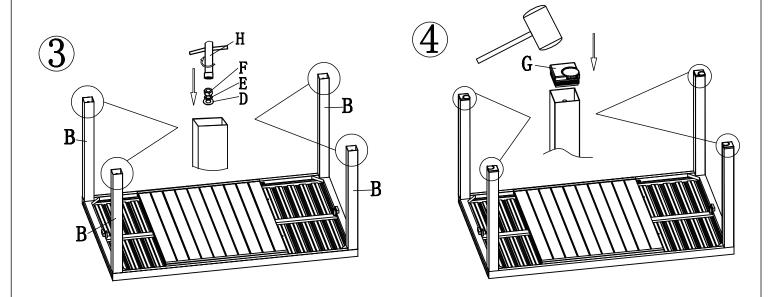

## Step 3: Put D(flat Washers) and E(Split Lock Washers) as shown in the diagram, Then lock part F(Nut) to part C using part H (Socket Wrench)

# Step 4: Knock part G (Foot pad) into part B using a hammer as shown in the diagram. (Hammer is not included)