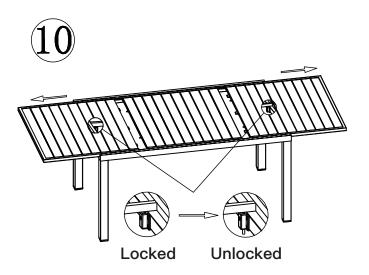

Step 9: Lock the table as shown in the diagram.

Step 10:

Press the button under the table to unlock it.

Step 11:

Pull and flip the desktop as shown in the diagram.

Step 12:

Close the desktop on both sides as shown in the diagram.

**Step 13:** 

Lock the table as shown in the diagram.