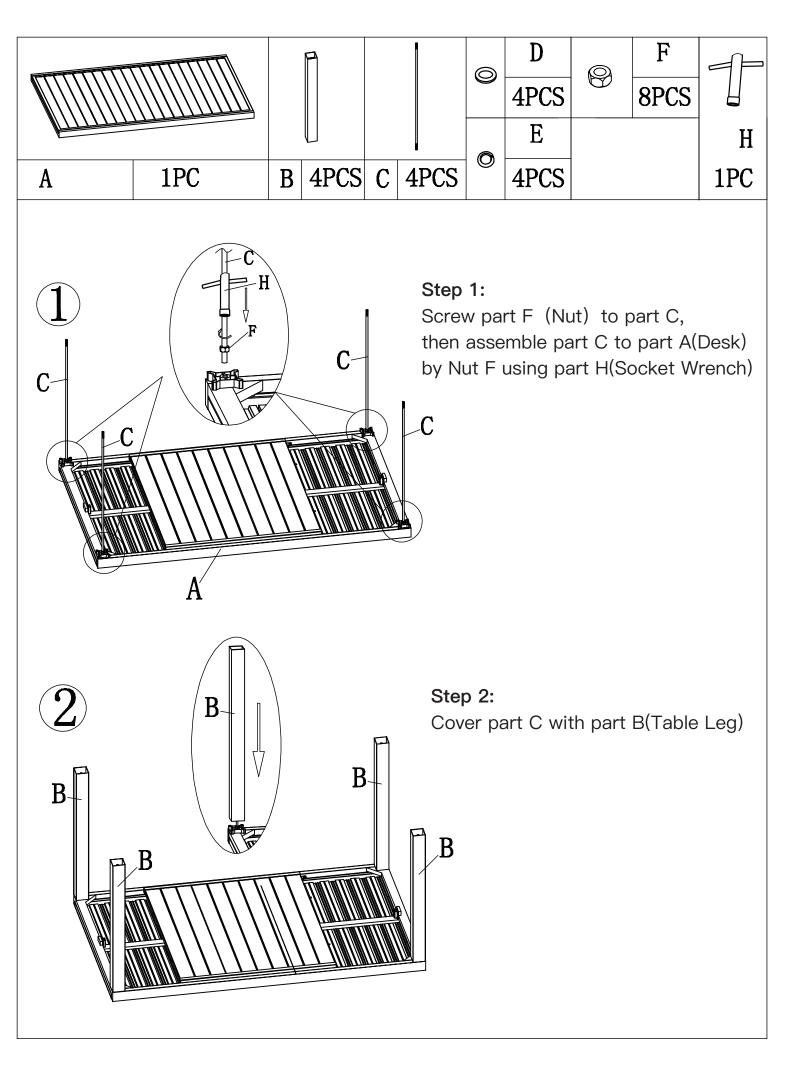

#### **Assembly Instructions**

## Step 3: Put D(flat Washers) and E(Split Lock Washers) as shown in the diagram, Then lock part F(Nut) to part C using part H (Socket Wrench)