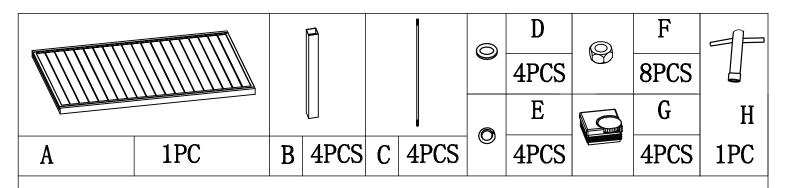

7.4'×3' Extendable Aluminum Dinning Table

#### **Assembly Instructions**













## Step 3: Put D(flat Washers) and E(Split Lock Washers) as shown in the diagram, Then lock part F(Nut) to part C using part H (Socket Wrench)



# Step 4: Knock part G (Foot pad) into part B using a hammer as shown in the diagram. (Hammer is not included)

#### How to use the Extendable Table?





### Step 6: Press the button under the table to unlock it as shown in the diagram.

Step 7:
Pull and flip the desktop
as shown in the diagram.



Step 8: Close the desktop on both sides as shown in the diagram.



Step 9: Lock the table as shown in the diagram.



Step 10:

Press the button under the table to unlock it.



Step 11:

Pull and flip the desktop as shown in the diagram.



Step 12:

Close the desktop on both sides as shown in the diagram.



**Step 13:** 

Lock the table as sho