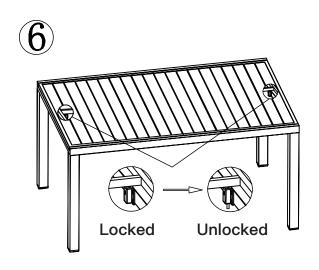

### Step 6: Press the button under the table to unlock it as shown in the diagram.

Step 7:
Pull and flip the desktop
as shown in the diagram.

Step 8: Close the desktop on both sides as shown in the diagram.

Step 9: Lock the table as shown in the diagram.

Step 10:

Press the button under the table to unlock it.

Step 11:

Pull and flip the desktop as shown in the diagram.

Step 12:

Close the desktop on both sides as shown in the diagram.

**Step 13:** 

Lock the table as shown in the diagram.