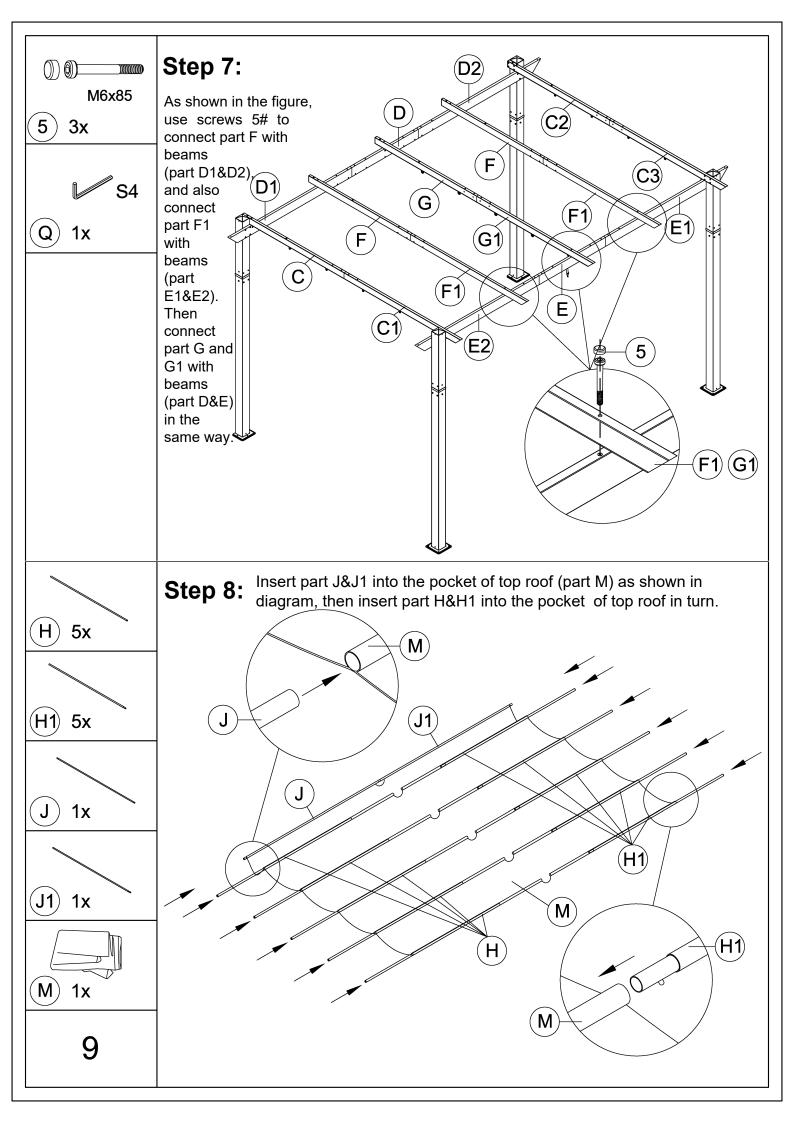

' Aluminum Retractable
Pergola Against the Wall- Wood Looking Finish

## **Assembly Instructions**



## Pre-assembly



1.Two or more people are required for assembly.



2. You will need one or more stepladders.



3. Wearing protective gloves is recommended.



4. You may need a safety hat.



5. Please use a Phillips screw driver.



6.For ease of construction, you may need a drill.



7. You may need a safety goggle.



8.Do not fully tighten screws prior to complete assembly.

## Warning & Attention

- -Try to assemble this product on the flat ground, otherwise it is difficult to carry out;
- -It would be much easier to assemble the product with three or more people;
- -After assembly, please check whether all screws are tightened, to prevent parts from falling apart.