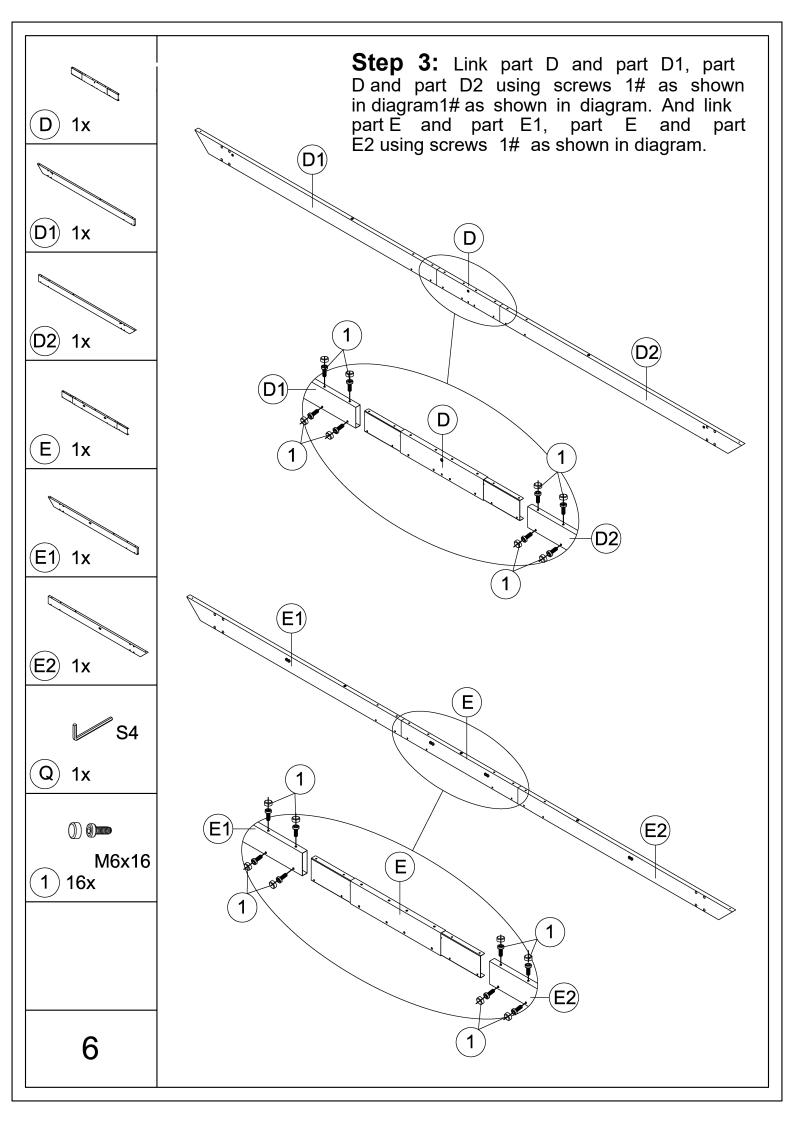

'x13.1' Aluminum Retractable
Pergola Against the Wall- Wood Looking Finish

## **Assembly Instructions**



## Pre-assembly



1.Two or more people are required for assembly.



2. You will need one or more stepladders.



3. Wearing protective gloves is recommended.



4. You may need a safety hat.



5. Please use a Phillips screw driver.



6.For ease of construction, you may need a drill.



7. You may need a safety goggle.



8.Do not fully tighten screws prior to complete assembly.

## Warning & Attention

- -Try to assemble this product on the flat ground, otherwise it is difficult to carry out;
- -It would be much easier to assemble the product with three or more people;
- -After assembly, please check whether all screws are tightened, to prevent parts from falling apart.