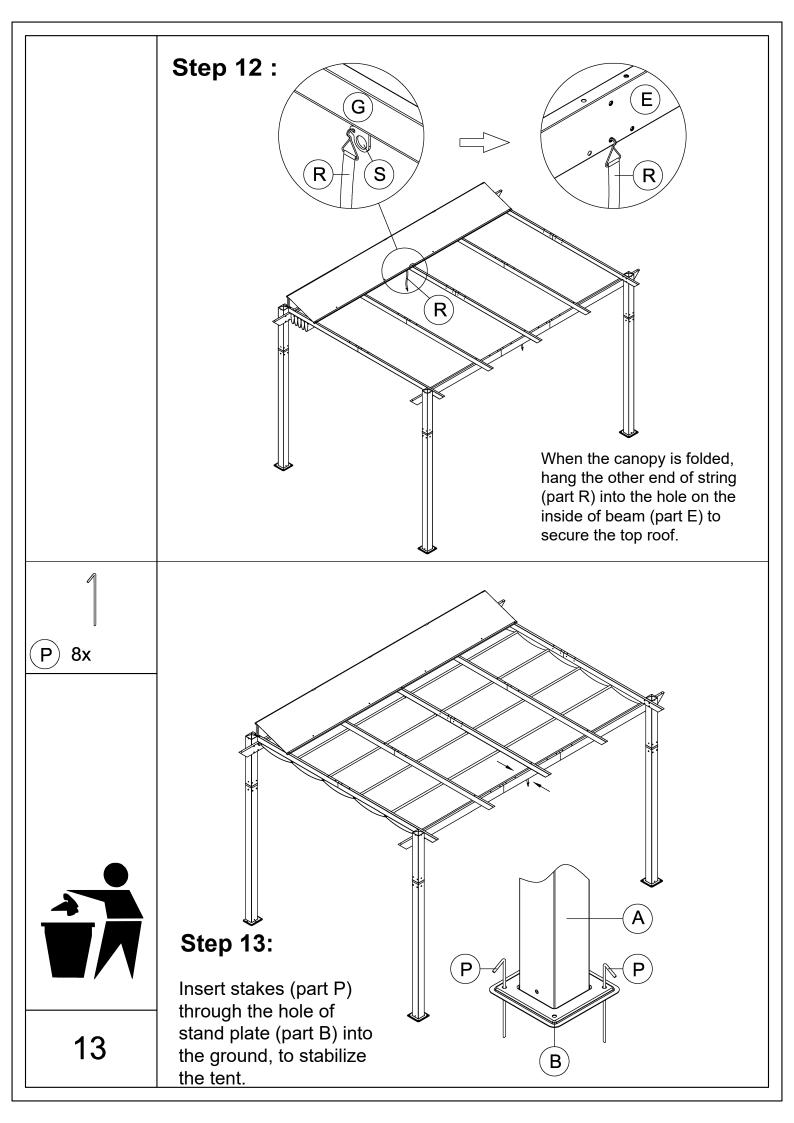

um Retractable
Pergola Against the Wall- Wood Looking Finish

## **Assembly Instructions**



## Pre-assembly



1.Two or more people are required for assembly.



2. You will need one or more stepladders.



3. Wearing protective gloves is recommended.



4. You may need a safety hat.



5. Please use a Phillips screw driver.



6.For ease of construction, you may need a drill.



7. You may need a safety goggle.



8.Do not fully tighten screws prior to complete assembly.

## Warning & Attention

- -Try to assemble this product on the flat ground, otherwise it is difficult to carry out;
- -It would be much easier to assemble the product with three or more people;
- -After assembly, please check whether all screws are tightened, to prevent parts from falling apart.