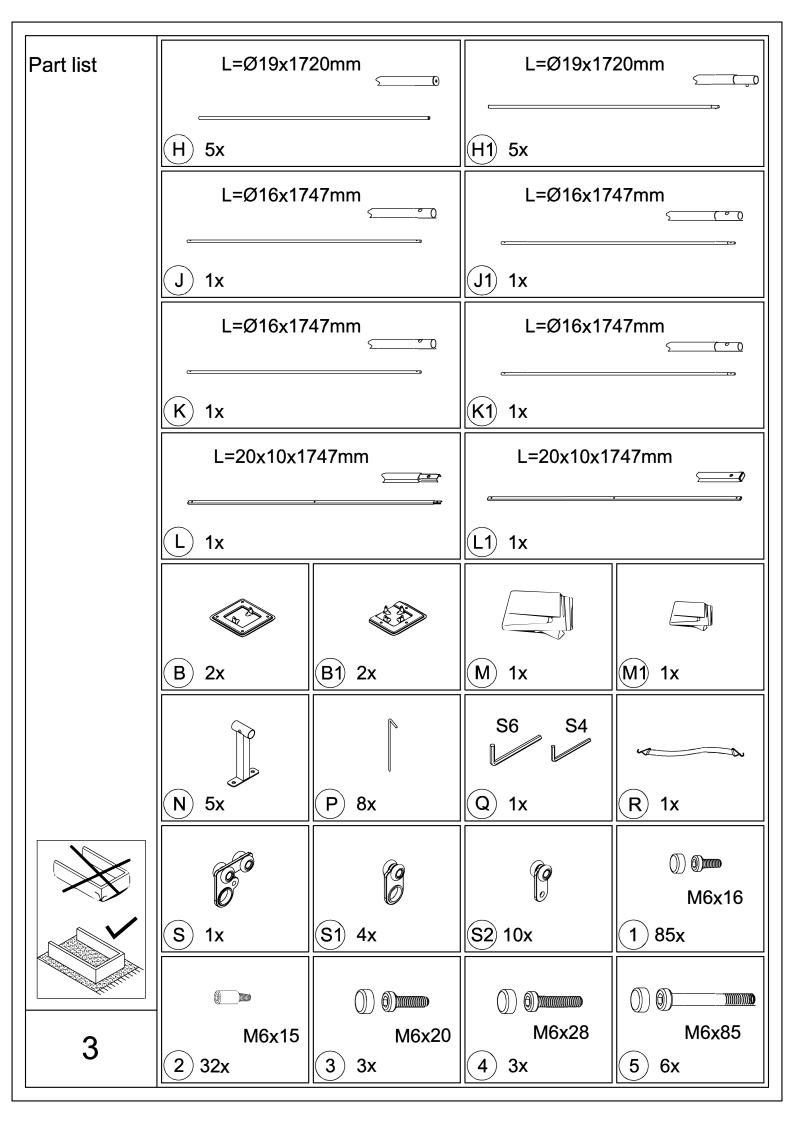

9.2'x13.1' Aluminum Retractable
Pergola Against the Wall- Wood Looking Finish

## **Assembly Instructions**



## Pre-assembly



1.Two or more people are required for assembly.



2. You will need one or more stepladders.



3. Wearing protective gloves is recommended.



4. You may need a safety hat.



5. Please use a Phillips screw driver.



6.For ease of construction, you may need a drill.



7. You may need a safety goggle.



8.Do not fully tighten screws prior to complete assembly.

## Warning & Attention

- -Try to assemble this product on the flat ground, otherwise it is difficult to carry out;
- -It would be much easier to assemble the product with three or more people;
- -After assembly, please check whether all screws are tightened, to prevent parts from falling apart.