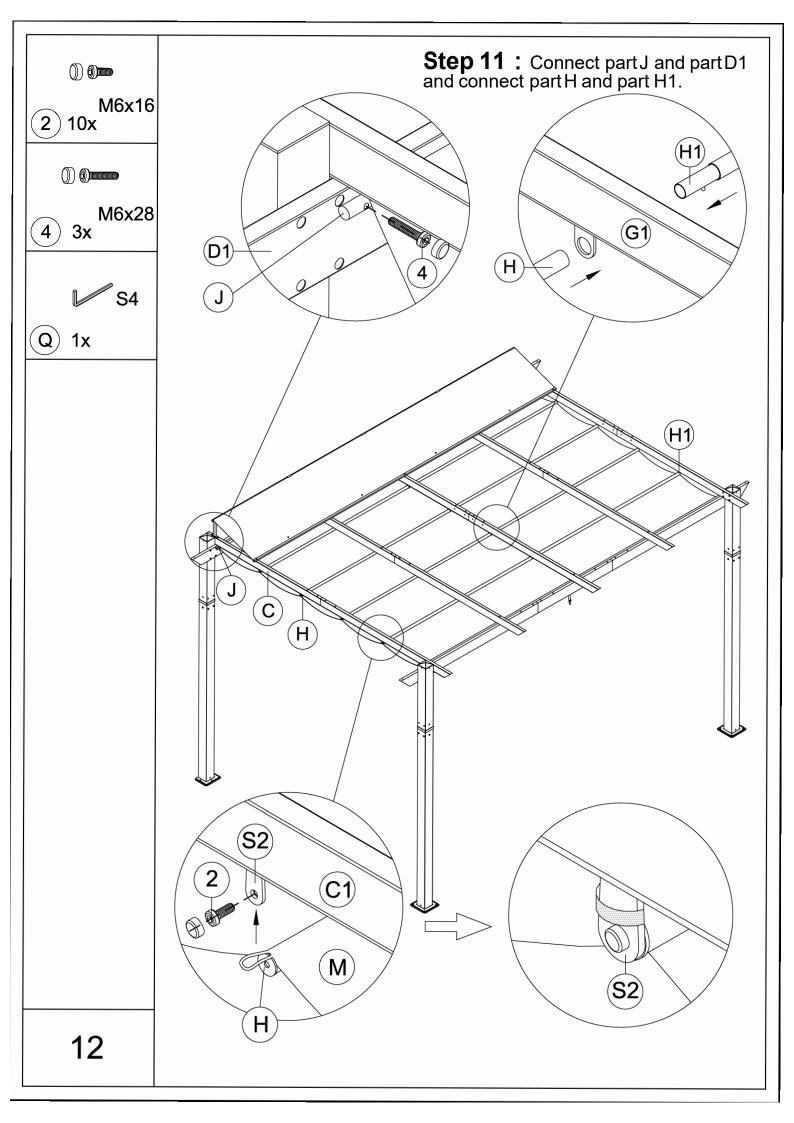

inum Retractable
Pergola Against the Wall- Wood Looking Finish

## **Assembly Instructions**



## Pre-assembly



1.Two or more people are required for assembly.



2. You will need one or more stepladders.



3. Wearing protective gloves is recommended.



4. You may need a safety hat.



5. Please use a Phillips screw driver.



6.For ease of construction, you may need a drill.



7. You may need a safety goggle.



8.Do not fully tighten screws prior to complete assembly.

## Warning & Attention

- -Try to assemble this product on the flat ground, otherwise it is difficult to carry out;
- -It would be much easier to assemble the product with three or more people;
- -After assembly, please check whether all screws are tightened, to prevent parts from falling apart.