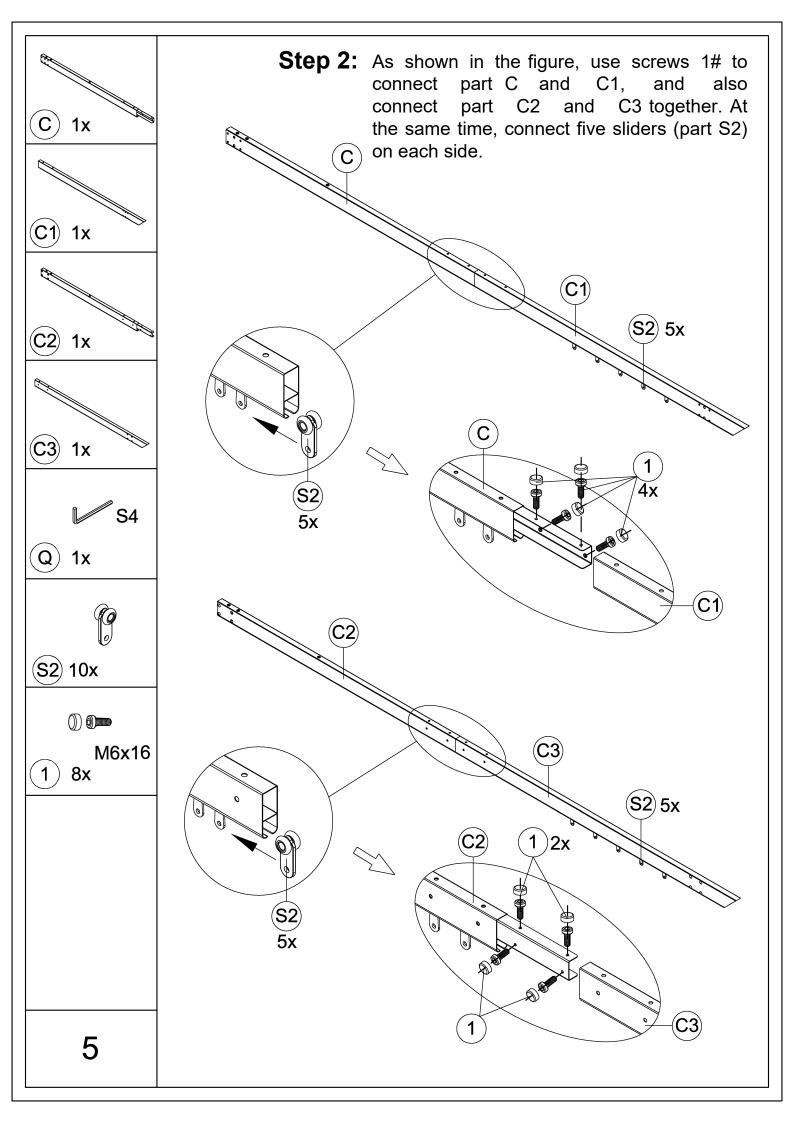

.2'x13.1' Aluminum Retractable
Pergola Against the Wall- Wood Looking Finish

## **Assembly Instructions**



## Pre-assembly



1.Two or more people are required for assembly.



2. You will need one or more stepladders.



3. Wearing protective gloves is recommended.



4. You may need a safety hat.



5. Please use a Phillips screw driver.



6.For ease of construction, you may need a drill.



7. You may need a safety goggle.



8.Do not fully tighten screws prior to complete assembly.

## Warning & Attention

- -Try to assemble this product on the flat ground, otherwise it is difficult to carry out;
- -It would be much easier to assemble the product with three or more people;
- -After assembly, please check whether all screws are tightened, to prevent parts from falling apart.