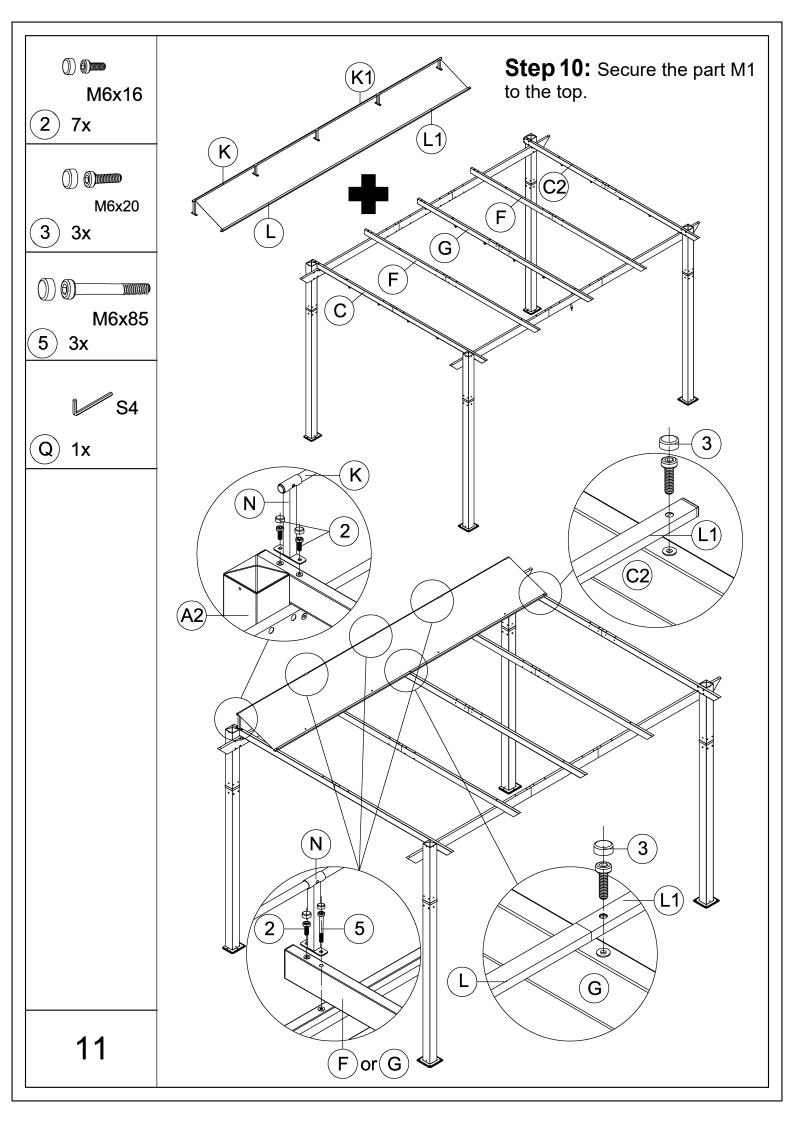

uminum Retractable
Pergola Against the Wall- Wood Looking Finish

## **Assembly Instructions**



## Pre-assembly



1.Two or more people are required for assembly.



2. You will need one or more stepladders.



3. Wearing protective gloves is recommended.



4. You may need a safety hat.



5. Please use a Phillips screw driver.



6.For ease of construction, you may need a drill.



7. You may need a safety goggle.



8.Do not fully tighten screws prior to complete assembly.

## Warning & Attention

- -Try to assemble this product on the flat ground, otherwise it is difficult to carry out;
- -It would be much easier to assemble the product with three or more people;
- -After assembly, please check whether all screws are tightened, to prevent parts from falling apart.