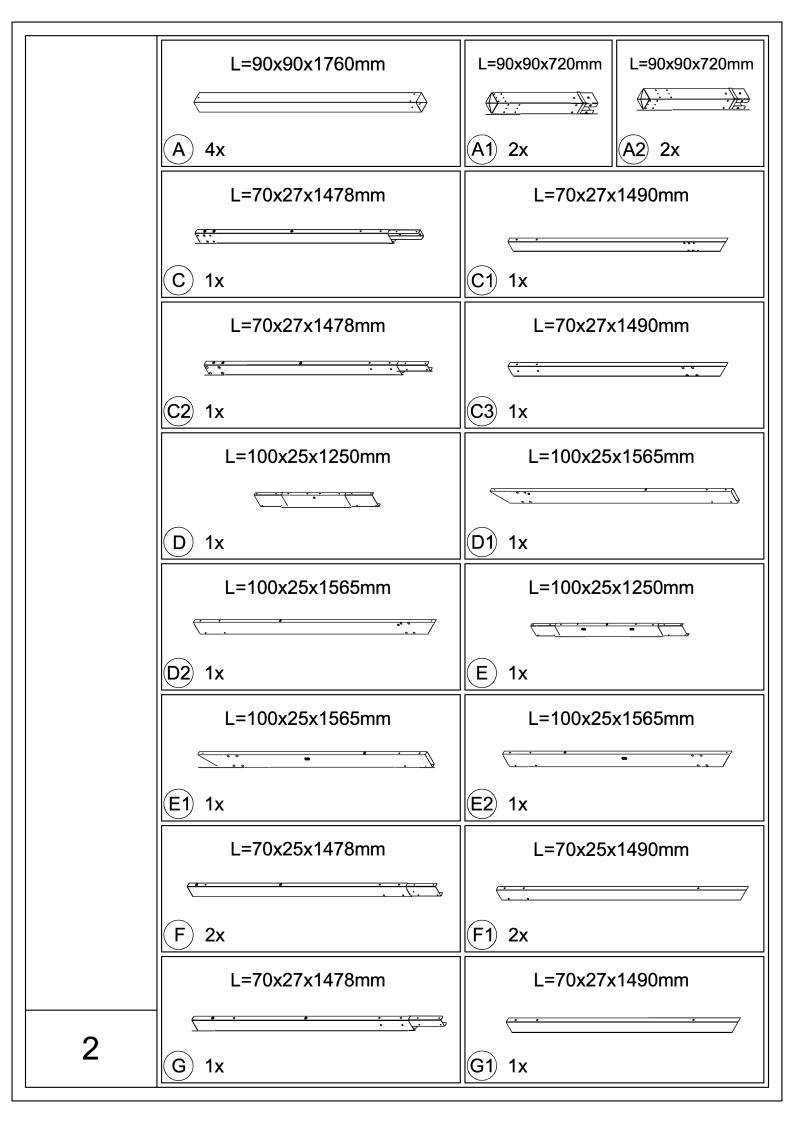

9.2'x13.1' Aluminum Retractable
Pergola Against the Wall- Wood Looking Finish

## **Assembly Instructions**



## Pre-assembly



1.Two or more people are required for assembly.



2. You will need one or more stepladders.



3. Wearing protective gloves is recommended.



4. You may need a safety hat.



5. Please use a Phillips screw driver.



6.For ease of construction, you may need a drill.



7. You may need a safety goggle.



8.Do not fully tighten screws prior to complete assembly.

## Warning & Attention

- -Try to assemble this product on the flat ground, otherwise it is difficult to carry out;
- -It would be much easier to assemble the product with three or more people;
- -After assembly, please check whether all screws are tightened, to prevent parts from falling apart.