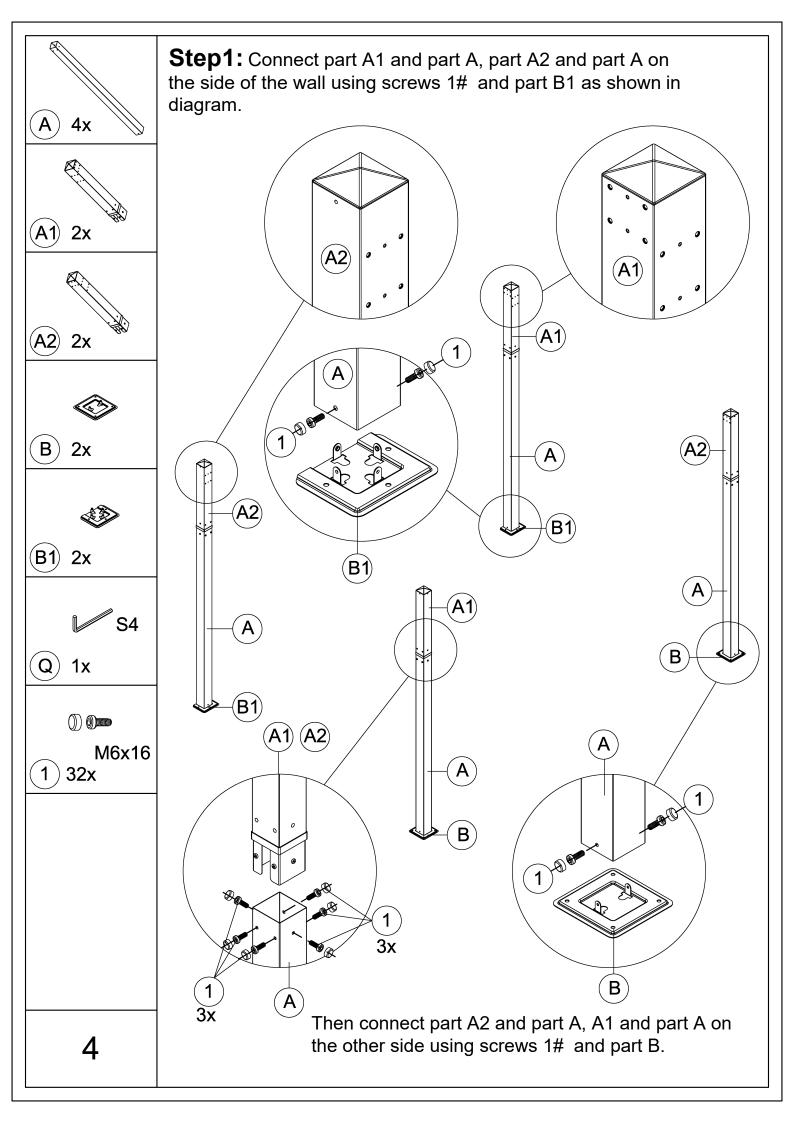

9.2'x13.1' Aluminum Retractable
Pergola Against the Wall- Wood Looking Finish

## **Assembly Instructions**



## Pre-assembly



1.Two or more people are required for assembly.



2. You will need one or more stepladders.



3. Wearing protective gloves is recommended.



4. You may need a safety hat.



5. Please use a Phillips screw driver.



6.For ease of construction, you may need a drill.



7. You may need a safety goggle.



8.Do not fully tighten screws prior to complete assembly.

## Warning & Attention

- -Try to assemble this product on the flat ground, otherwise it is difficult to carry out;
- -It would be much easier to assemble the product with three or more people;
- -After assembly, please check whether all screws are tightened, to prevent parts from falling apart.