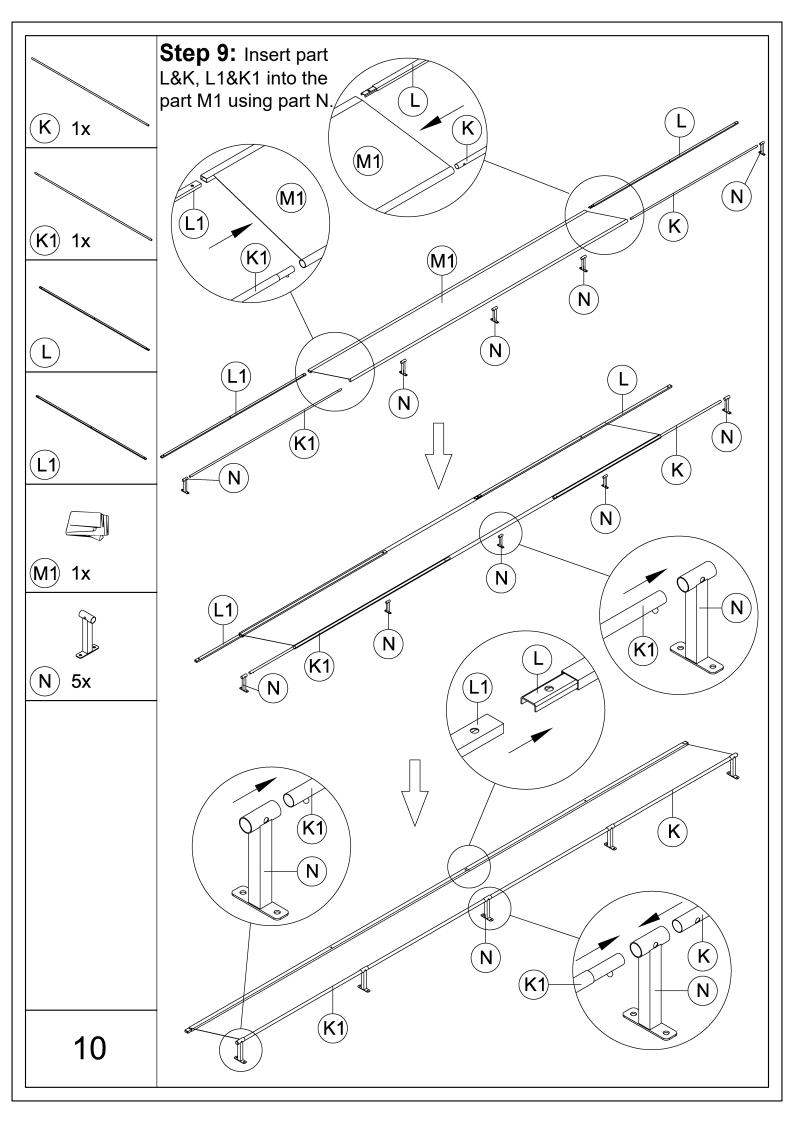

Aluminum Retractable
Pergola Against the Wall- Wood Looking Finish

## **Assembly Instructions**



## Pre-assembly



1.Two or more people are required for assembly.



2. You will need one or more stepladders.



3. Wearing protective gloves is recommended.



4. You may need a safety hat.



5. Please use a Phillips screw driver.



6.For ease of construction, you may need a drill.



7. You may need a safety goggle.



8.Do not fully tighten screws prior to complete assembly.

## Warning & Attention

- -Try to assemble this product on the flat ground, otherwise it is difficult to carry out;
- -It would be much easier to assemble the product with three or more people;
- -After assembly, please check whether all screws are tightened, to prevent parts from falling apart.