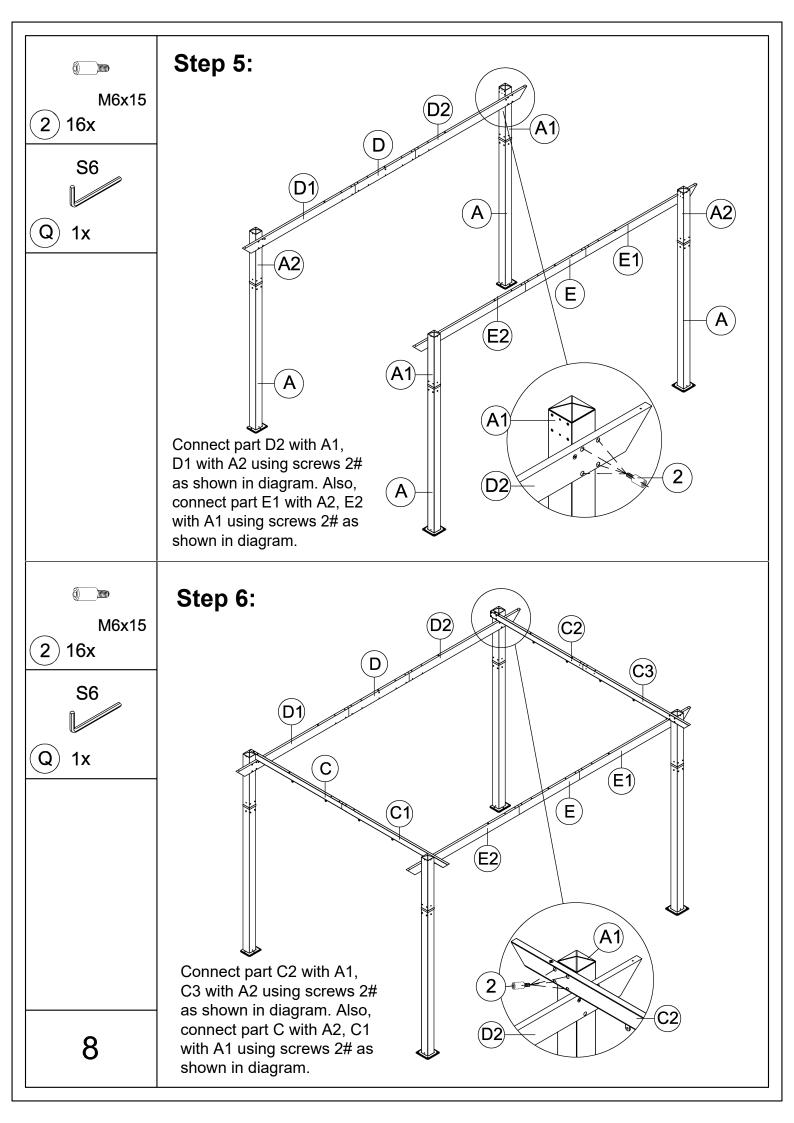

.1' Aluminum Retractable
Pergola Against the Wall- Wood Looking Finish

## **Assembly Instructions**



## Pre-assembly



1.Two or more people are required for assembly.



2. You will need one or more stepladders.



3. Wearing protective gloves is recommended.



4. You may need a safety hat.



5. Please use a Phillips screw driver.



6.For ease of construction, you may need a drill.



7. You may need a safety goggle.



8.Do not fully tighten screws prior to complete assembly.

## Warning & Attention

- -Try to assemble this product on the flat ground, otherwise it is difficult to carry out;
- -It would be much easier to assemble the product with three or more people;
- -After assembly, please check whether all screws are tightened, to prevent parts from falling apart.