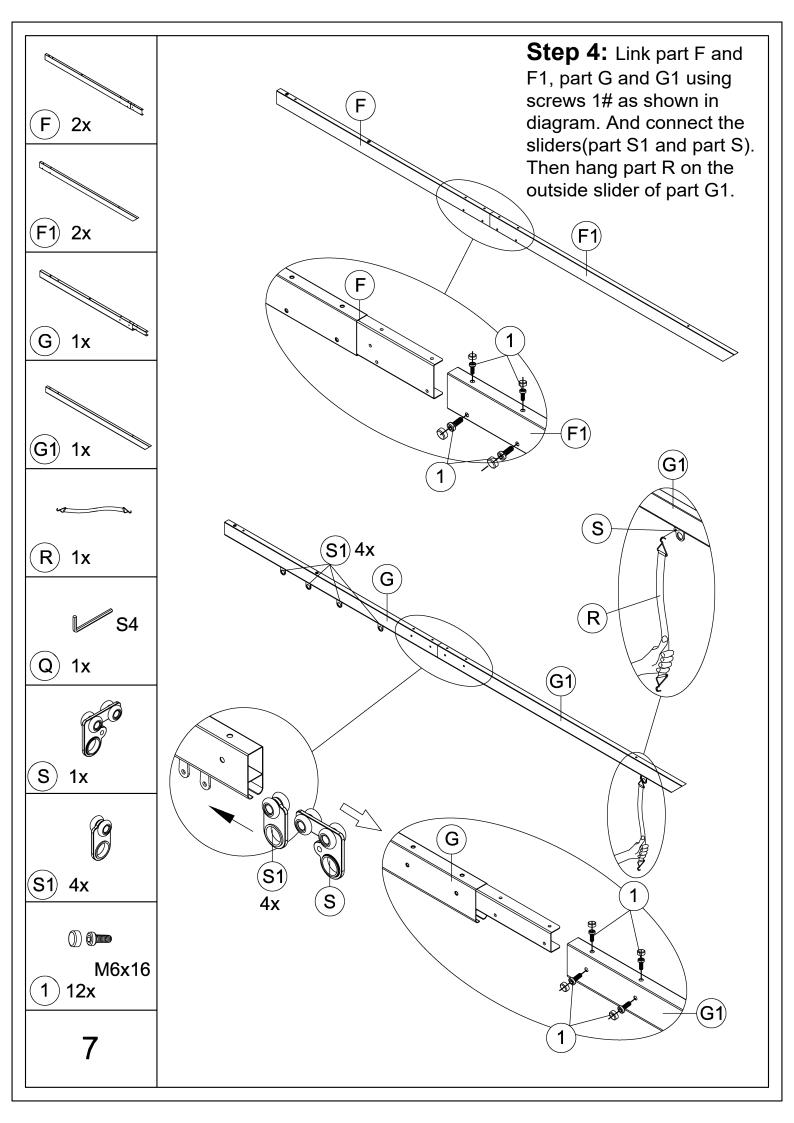

13.1' Aluminum Retractable
Pergola Against the Wall- Wood Looking Finish

## **Assembly Instructions**



## Pre-assembly



1.Two or more people are required for assembly.



2. You will need one or more stepladders.



3. Wearing protective gloves is recommended.



4. You may need a safety hat.



5. Please use a Phillips screw driver.



6.For ease of construction, you may need a drill.



7. You may need a safety goggle.



8.Do not fully tighten screws prior to complete assembly.

## Warning & Attention

- -Try to assemble this product on the flat ground, otherwise it is difficult to carry out;
- -It would be much easier to assemble the product with three or more people;
- -After assembly, please check whether all screws are tightened, to prevent parts from falling apart.