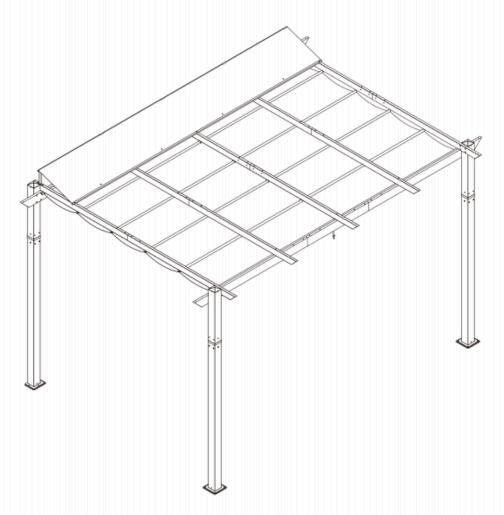

9.2'x13.1' Aluminum Retractable
Pergola Against the Wall- Wood Looking Finish

## **Assembly Instructions**



## Pre-assembly



1.Two or more people are required for assembly.



2. You will need one or more stepladders.



3. Wearing protective gloves is recommended.



4. You may need a safety hat.



5. Please use a Phillips screw driver.



6.For ease of construction, you may need a drill.



7. You may need a safety goggle.



8.Do not fully tighten screws prior to complete assembly.

## Warning & Attention

- -Try to assemble this product on the flat ground, otherwise it is difficult to carry out;
- -It would be much easier to assemble the product with three or more people;
- -After assembly, please check whether all screws are tightened, to prevent parts from falling apart.