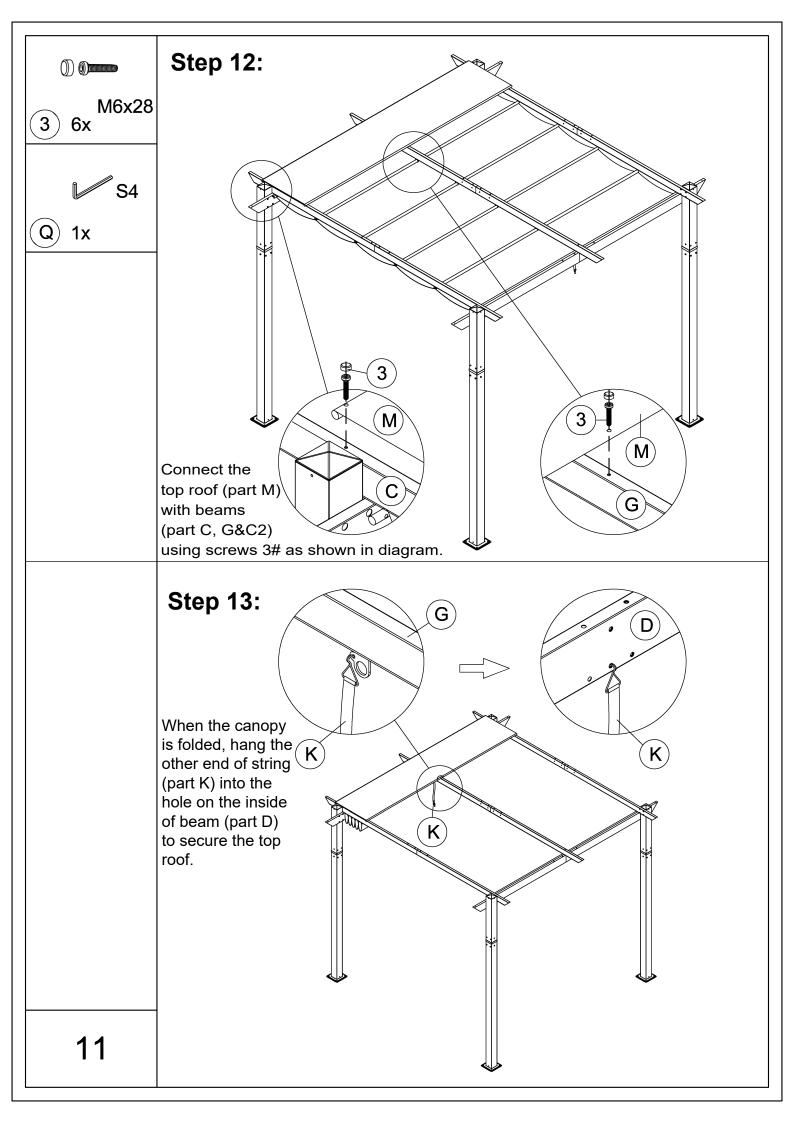

## 10'x10' ALUMINUM RETRACTABLE PERGOLA Assembly Instructions



## Pre-assembly



1.Two or more people are required for assembly.



2. You will need one or more stepladders.



3. Wearing protective gloves is recommended.



4. You may need a safety hat.



5. Please use a Phillips screw driver.



6.For ease of construction, you may need a drill.



7. You may need a safety goggle.



8.Do not fully tighten screws prior to complete assembly.

## Warning & Attention

- -Try to assemble this product on the flat ground, otherwise it is difficult to carry out;
- -It would be much easier to assemble the product with three or more people;
- -After assembly, please check whether all screws are tightened, to prevent parts from falling apart.