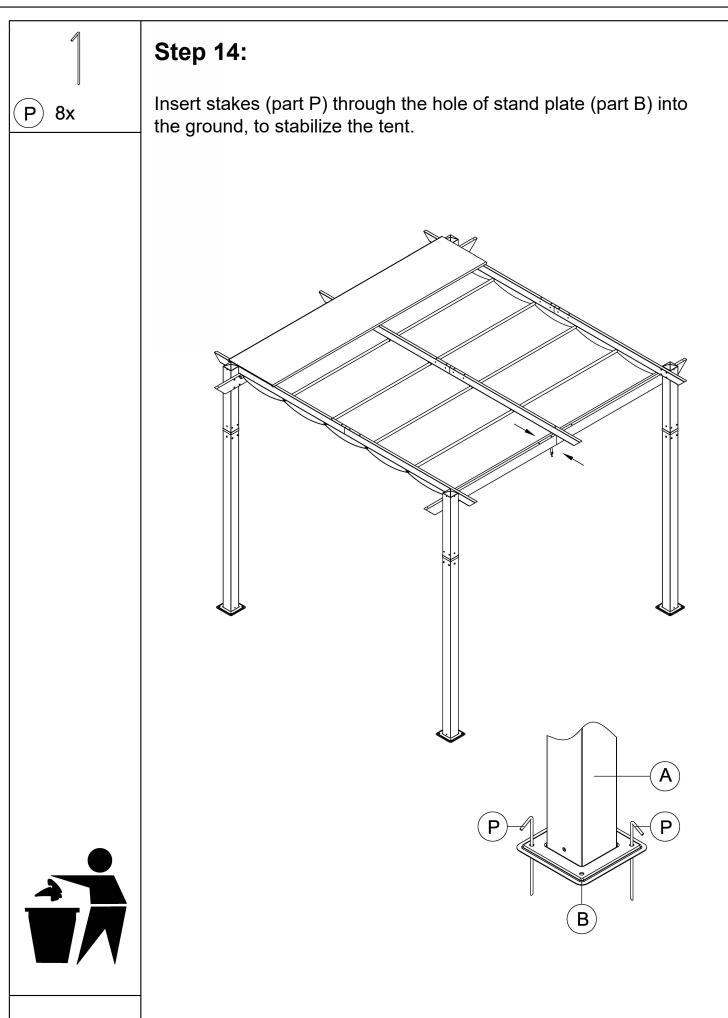

## 10'x10' ALUMINUM RETRACTABLE PERGOLA Assembly Instructions



## Pre-assembly



1.Two or more people are required for assembly.



2. You will need one or more stepladders.



3. Wearing protective gloves is recommended.



4. You may need a safety hat.



5. Please use a Phillips screw driver.



6.For ease of construction, you may need a drill.



7. You may need a safety goggle.



8.Do not fully tighten screws prior to complete assembly.

## Warning & Attention

- -Try to assemble this product on the flat ground, otherwise it is difficult to carry out;
- -It would be much easier to assemble the product with three or more people;
- -After assembly, please check whether all screws are tightened, to prevent parts from falling apart.