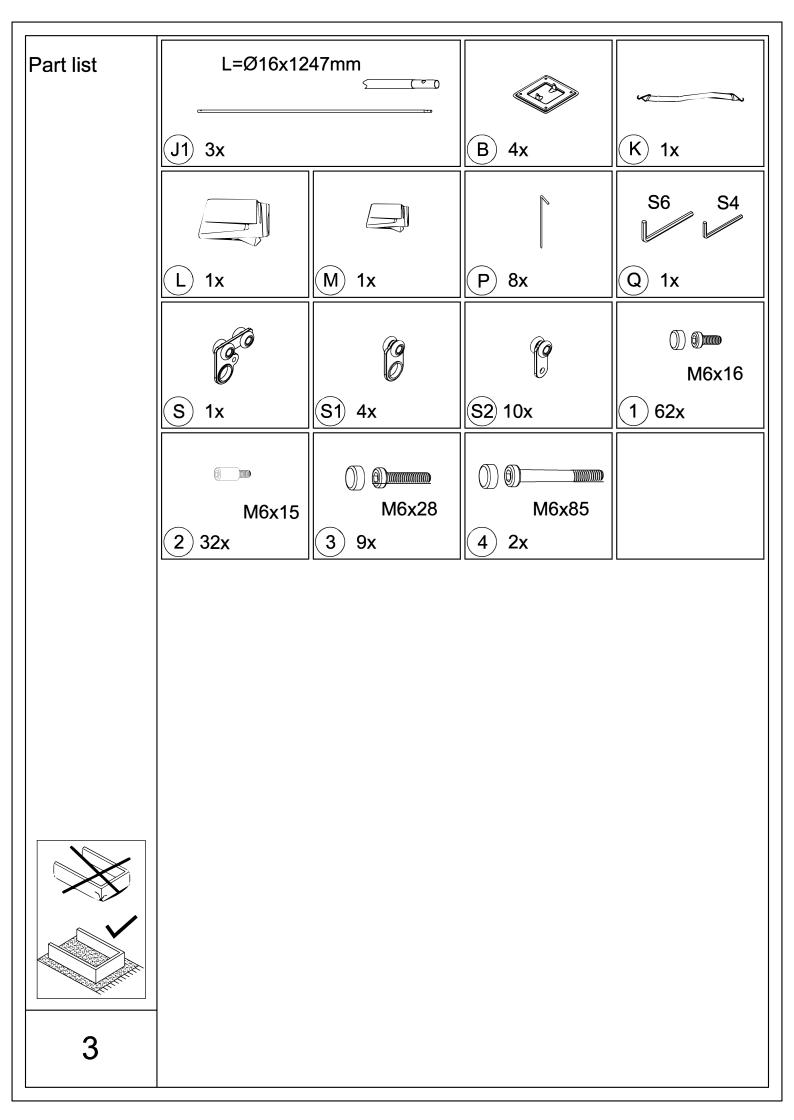

## Warning & Attention

- -Try to assemble this product on the flat ground, otherwise it is difficult to carry out;
- -It would be much easier to assemble the product with three or more people;
- -After assembly, please check whether all screws are tightened, to prevent parts from falling apart.