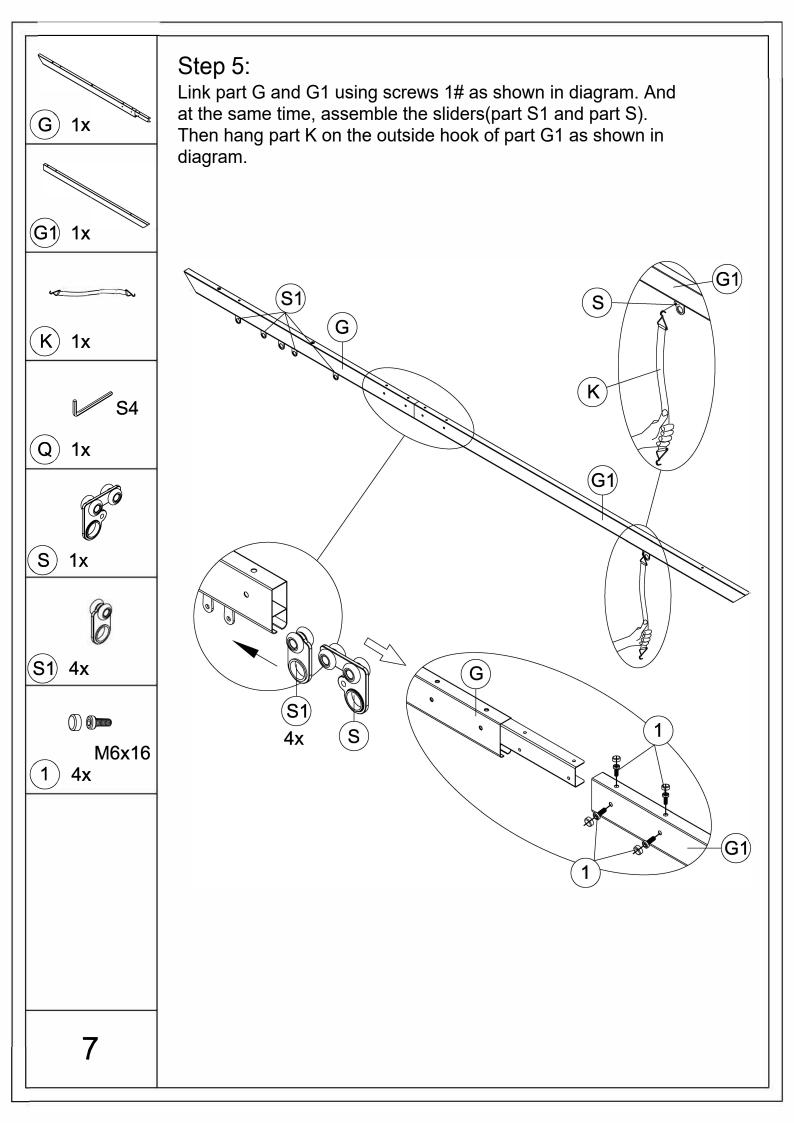

## 10'x10' ALUMINUM RETRACTABLE PERGOLA Assembly Instructions



## Pre-assembly



1.Two or more people are required for assembly.



2. You will need one or more stepladders.



3. Wearing protective gloves is recommended.



4. You may need a safety hat.



5. Please use a Phillips screw driver.



6.For ease of construction, you may need a drill.



7. You may need a safety goggle.



8.Do not fully tighten screws prior to complete assembly.

## Warning & Attention

- -Try to assemble this product on the flat ground, otherwise it is difficult to carry out;
- -It would be much easier to assemble the product with three or more people;
- -After assembly, please check whether all screws are tightened, to prevent parts from falling apart.