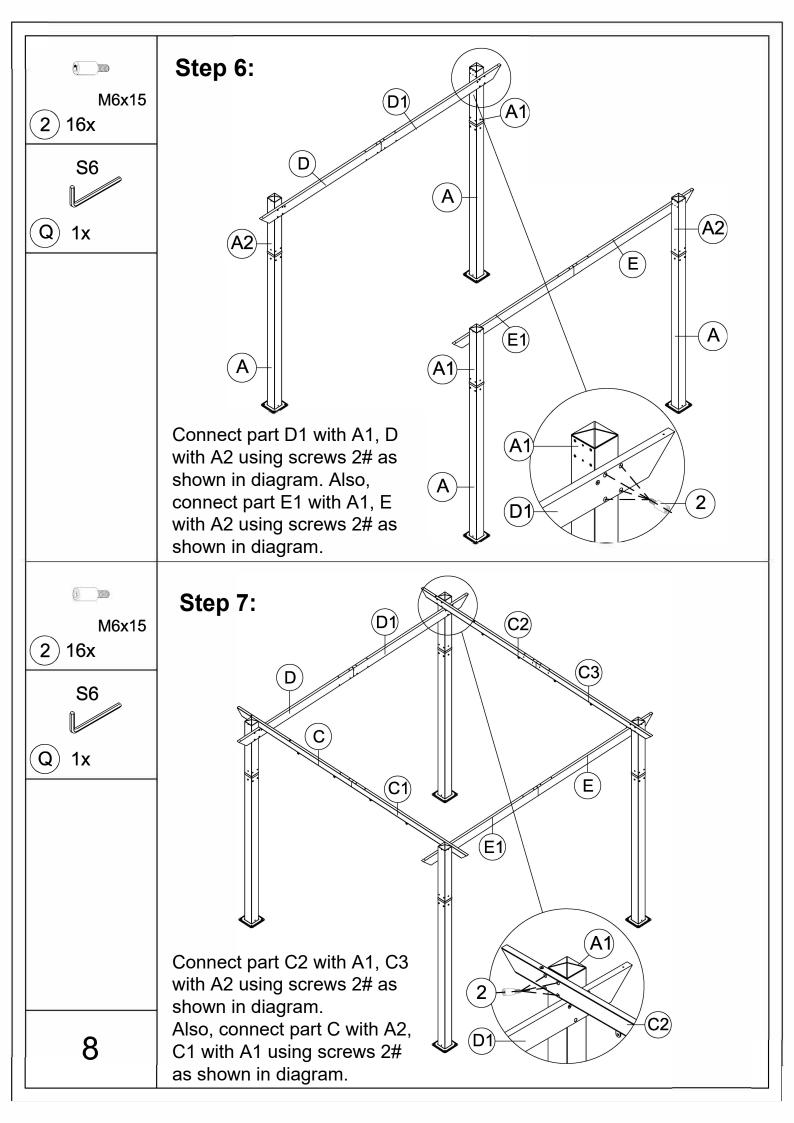

## 10'x10' ALUMINUM RETRACTABLE PERGOLA Assembly Instructions



## Pre-assembly



1.Two or more people are required for assembly.



2. You will need one or more stepladders.



3. Wearing protective gloves is recommended.



4. You may need a safety hat.



5. Please use a Phillips screw driver.



6.For ease of construction, you may need a drill.



7. You may need a safety goggle.



8.Do not fully tighten screws prior to complete assembly.

## Warning & Attention

- -Try to assemble this product on the flat ground, otherwise it is difficult to carry out;
- -It would be much easier to assemble the product with three or more people;
- -After assembly, please check whether all screws are tightened, to prevent parts from falling apart.