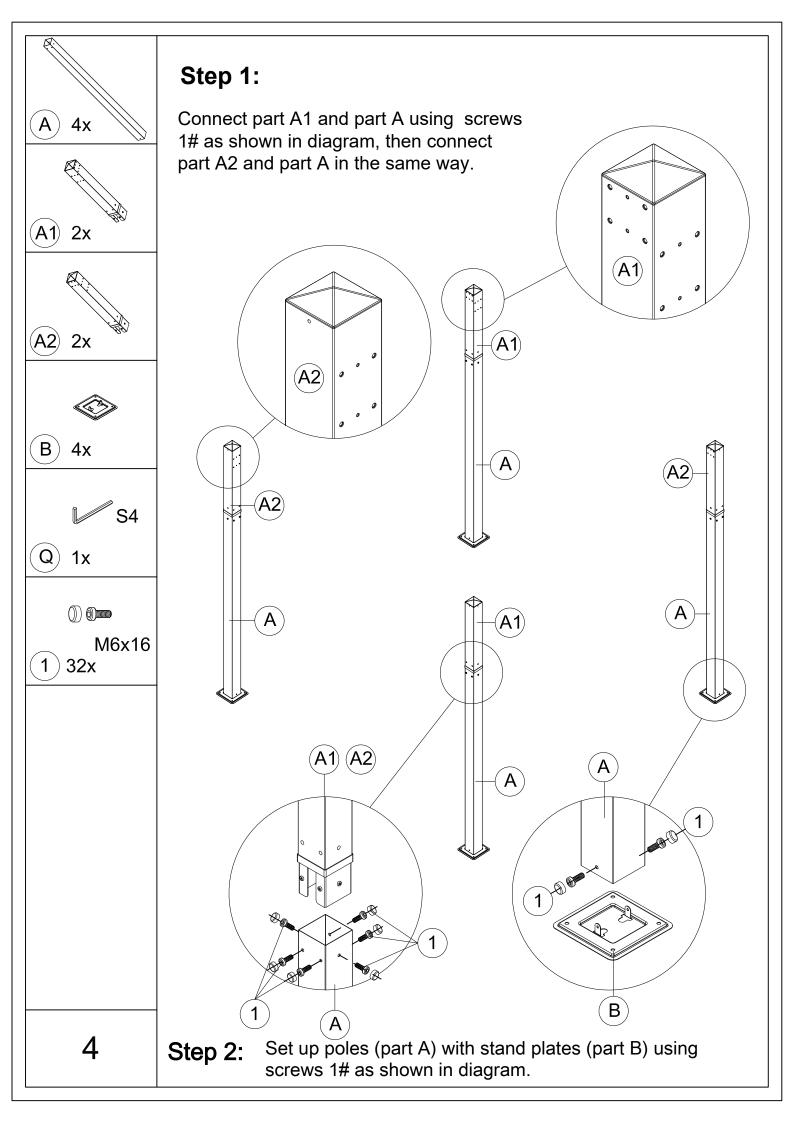

## 10'x10' ALUMINUM RETRACTABLE PERGOLA Assembly Instructions



## Pre-assembly



1.Two or more people are required for assembly.



2. You will need one or more stepladders.



3. Wearing protective gloves is recommended.



4. You may need a safety hat.



5. Please use a Phillips screw driver.



6.For ease of construction, you may need a drill.



7. You may need a safety goggle.



8.Do not fully tighten screws prior to complete assembly.

## Warning & Attention

- -Try to assemble this product on the flat ground, otherwise it is difficult to carry out;
- -It would be much easier to assemble the product with three or more people;
- -After assembly, please check whether all screws are tightened, to prevent parts from falling apart.