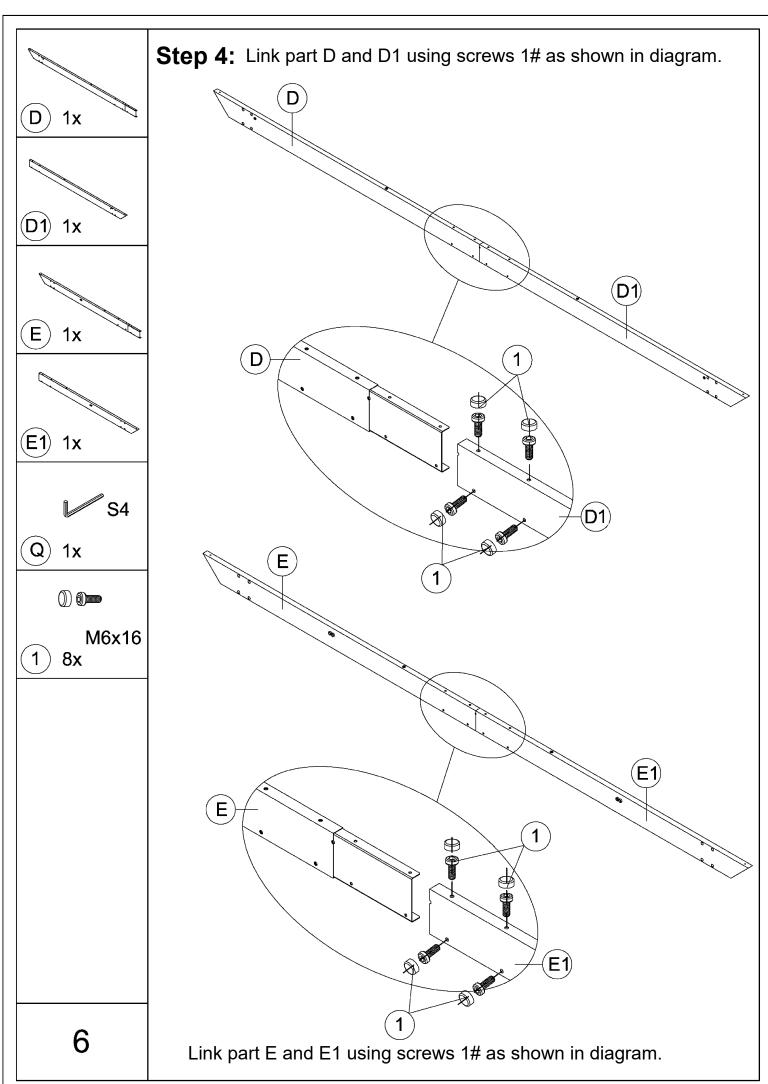

## 10'x10' ALUMINUM RETRACTABLE PERGOLA Assembly Instructions



## Pre-assembly



1.Two or more people are required for assembly.



2. You will need one or more stepladders.



3. Wearing protective gloves is recommended.



4. You may need a safety hat.



5. Please use a Phillips screw driver.



6.For ease of construction, you may need a drill.



7. You may need a safety goggle.



8.Do not fully tighten screws prior to complete assembly.

## Warning & Attention

- -Try to assemble this product on the flat ground, otherwise it is difficult to carry out;
- -It would be much easier to assemble the product with three or more people;
- -After assembly, please check whether all screws are tightened, to prevent parts from falling apart.