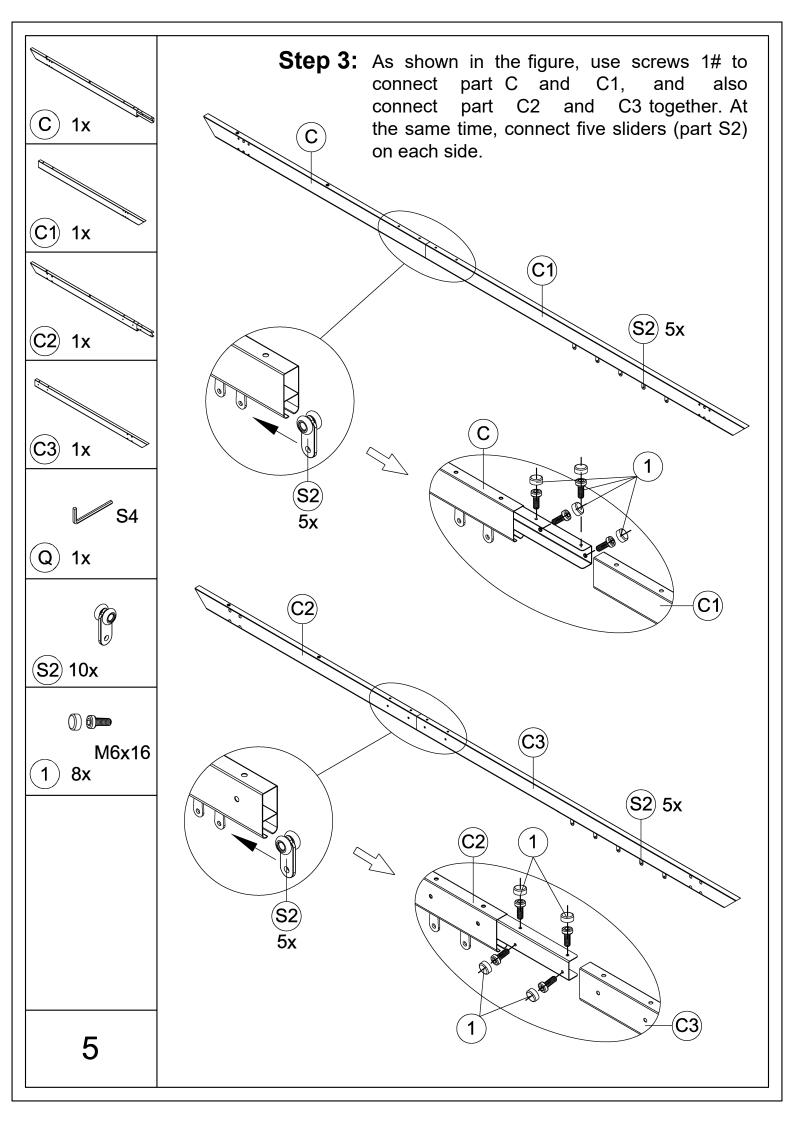

## 10'x10' ALUMINUM RETRACTABLE PERGOLA Assembly Instructions



## Pre-assembly



1.Two or more people are required for assembly.



2. You will need one or more stepladders.



3. Wearing protective gloves is recommended.



4. You may need a safety hat.



5. Please use a Phillips screw driver.



6.For ease of construction, you may need a drill.



7. You may need a safety goggle.



8.Do not fully tighten screws prior to complete assembly.

## Warning & Attention

- -Try to assemble this product on the flat ground, otherwise it is difficult to carry out;
- -It would be much easier to assemble the product with three or more people;
- -After assembly, please check whether all screws are tightened, to prevent parts from falling apart.