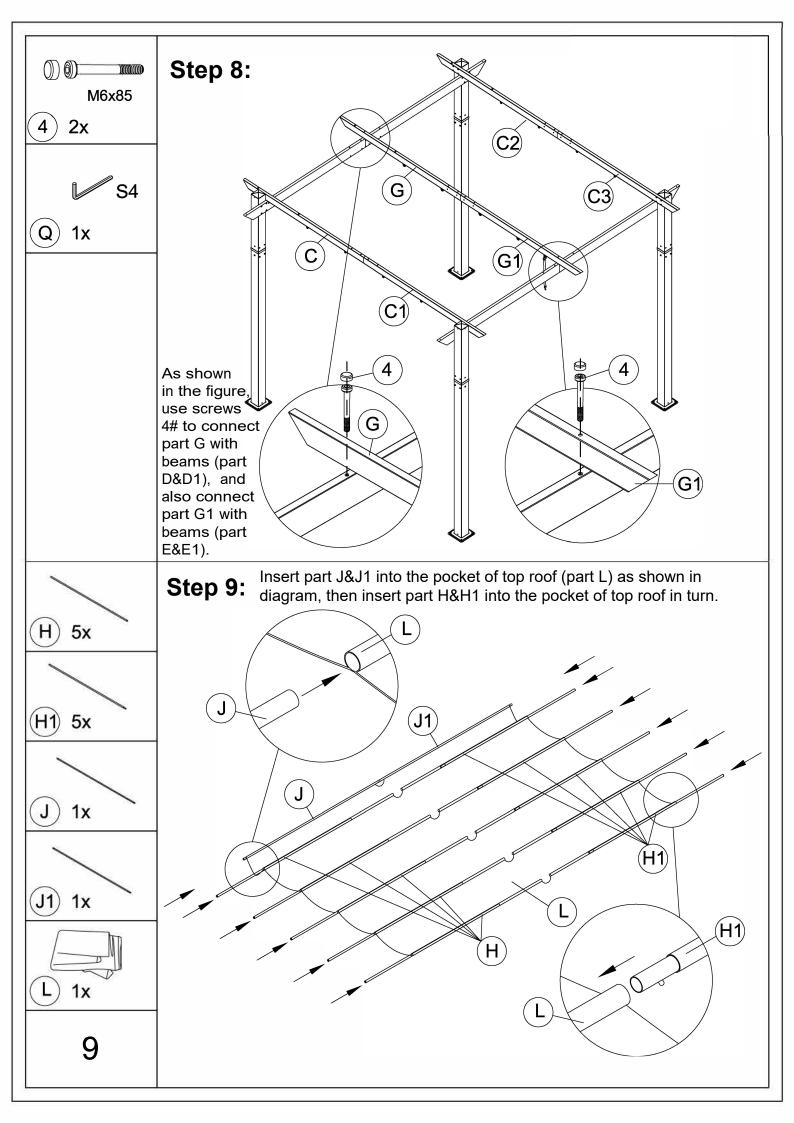

## 10'x10' ALUMINUM RETRACTABLE PERGOLA Assembly Instructions



## Pre-assembly



1.Two or more people are required for assembly.



2. You will need one or more stepladders.



3. Wearing protective gloves is recommended.



4. You may need a safety hat.



5. Please use a Phillips screw driver.



6.For ease of construction, you may need a drill.



7. You may need a safety goggle.



8.Do not fully tighten screws prior to complete assembly.

## Warning & Attention

- -Try to assemble this product on the flat ground, otherwise it is difficult to carry out;
- -It would be much easier to assemble the product with three or more people;
- -After assembly, please check whether all screws are tightened, to prevent parts from falling apart.