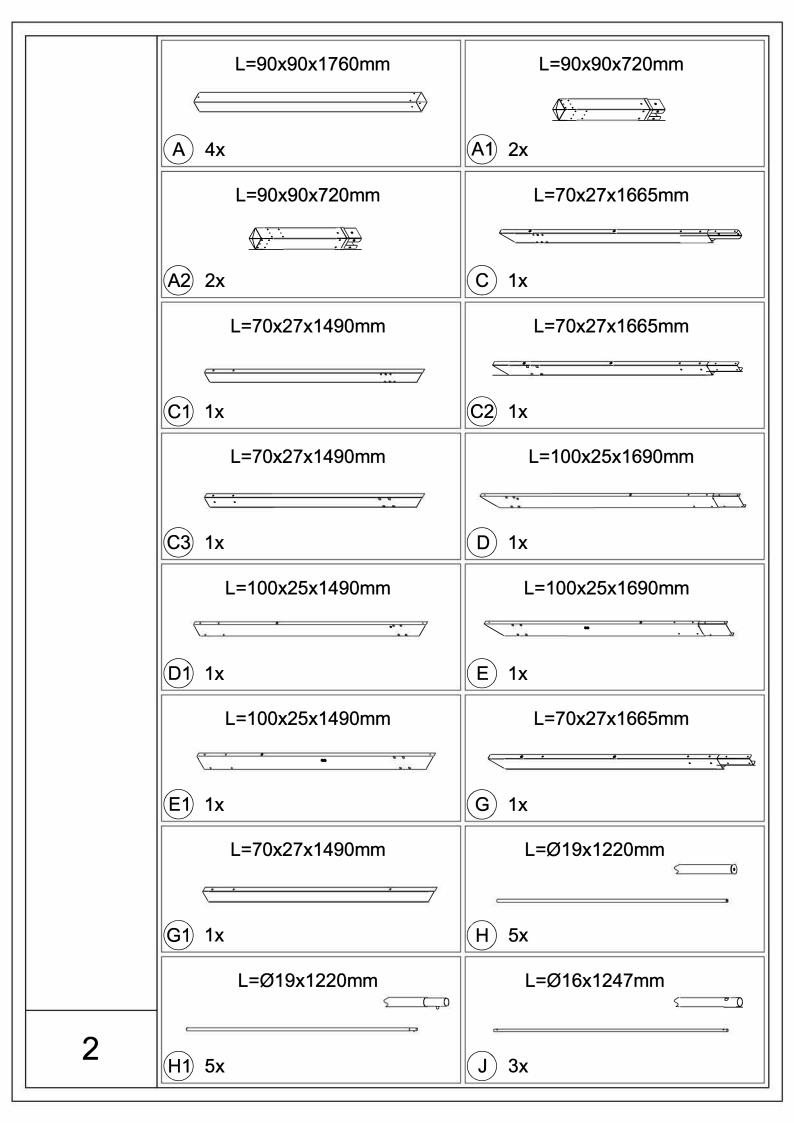

## Warning & Attention

- -Try to assemble this product on the flat ground, otherwise it is difficult to carry out;
- -It would be much easier to assemble the product with three or more people;
- -After assembly, please check whether all screws are tightened, to prevent parts from falling apart.