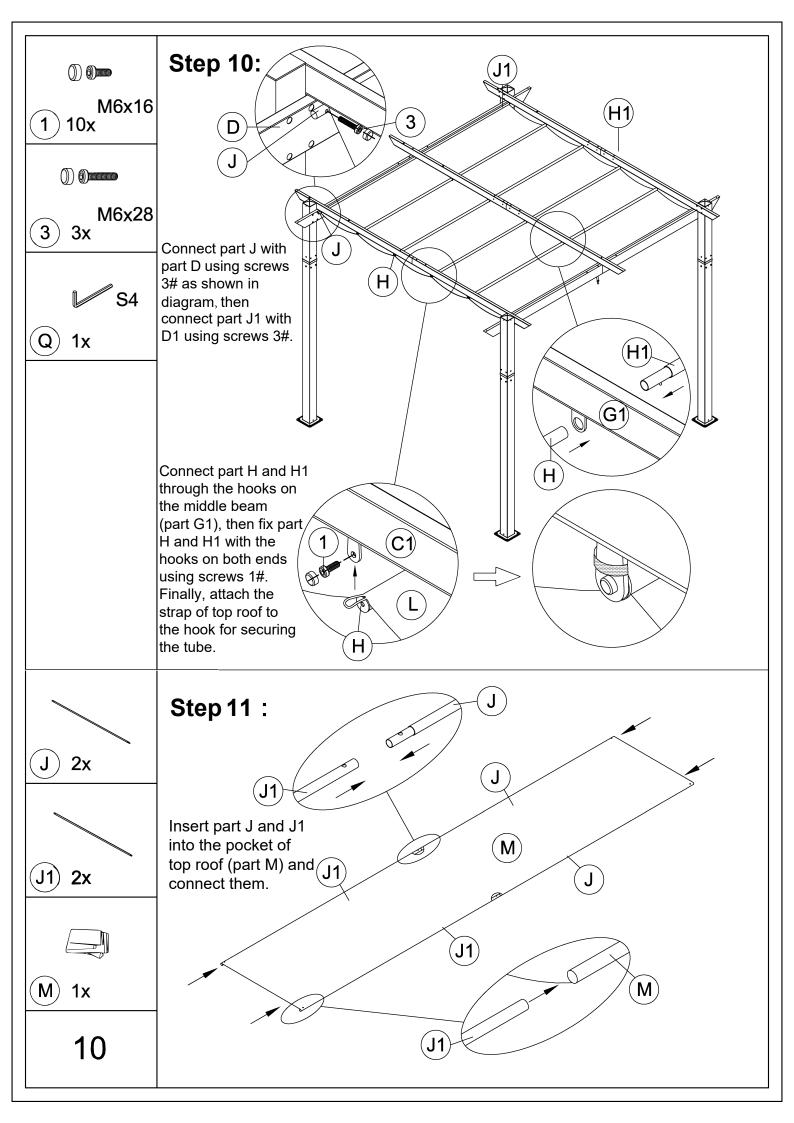

## 10'x10' ALUMINUM RETRACTABLE PERGOLA Assembly Instructions



## Pre-assembly



1.Two or more people are required for assembly.



2. You will need one or more stepladders.



3. Wearing protective gloves is recommended.



4. You may need a safety hat.



5. Please use a Phillips screw driver.



6.For ease of construction, you may need a drill.



7. You may need a safety goggle.



8.Do not fully tighten screws prior to complete assembly.

## Warning & Attention

- -Try to assemble this product on the flat ground, otherwise it is difficult to carry out;
- -It would be much easier to assemble the product with three or more people;
- -After assembly, please check whether all screws are tightened, to prevent parts from falling apart.