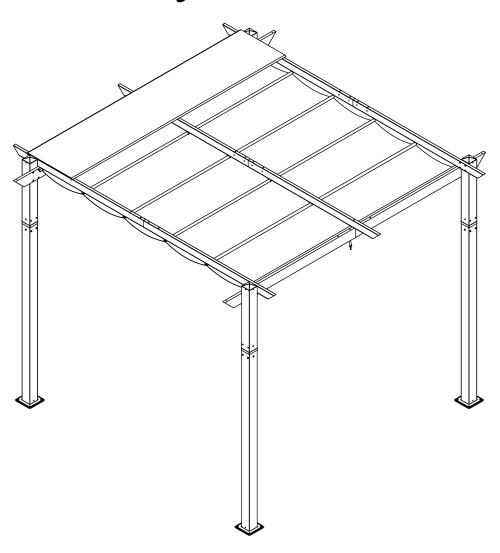

## 10'x10' ALUMINUM RETRACTABLE PERGOLA Assembly Instructions



## Pre-assembly



1.Two or more people are required for assembly.



2. You will need one or more stepladders.



3. Wearing protective gloves is recommended.



4. You may need a safety hat.



5. Please use a Phillips screw driver.



6.For ease of construction, you may need a drill.



7. You may need a safety goggle.



8.Do not fully tighten screws prior to complete assembly.

## Warning & Attention

- -Try to assemble this product on the flat ground, otherwise it is difficult to carry out;
- -It would be much easier to assemble the product with three or more people;
- -After assembly, please check whether all screws are tightened, to prevent parts from falling apart.