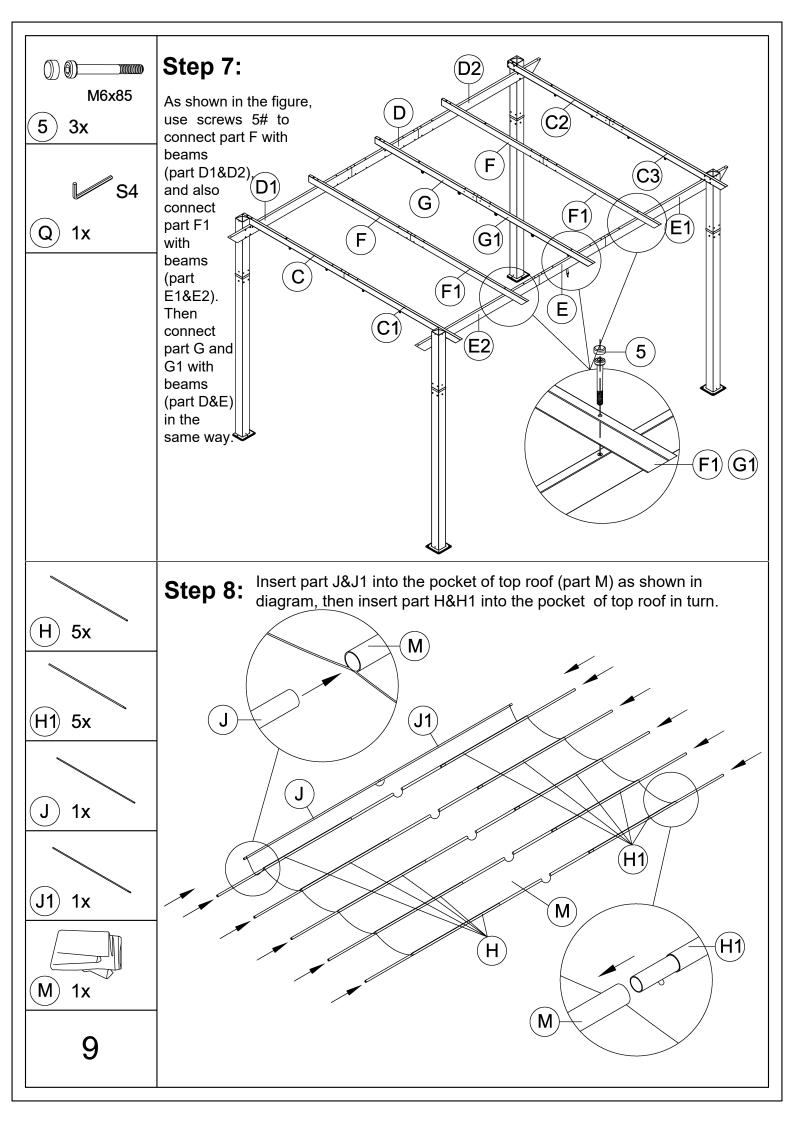

9.2'x13.1' Aluminum Retractable Pergola Against the Wall

## **Assembly Instructions**



## Pre-assembly



1.Two or more people are required for assembly.



2. You will need one or more stepladders.



3. Wearing protective gloves is recommended.



4. You may need a safety hat.



5. Please use a Phillips screw driver.



6.For ease of construction, you may need a drill.



7. You may need a safety goggle.



8.Do not fully tighten screws prior to complete assembly.

## Warning & Attention

- -Try to assemble this product on the flat ground, otherwise it is difficult to carry out;
- -It would be much easier to assemble the product with three or more people;
- -After assembly, please check whether all screws are tightened, to prevent parts from falling apart.