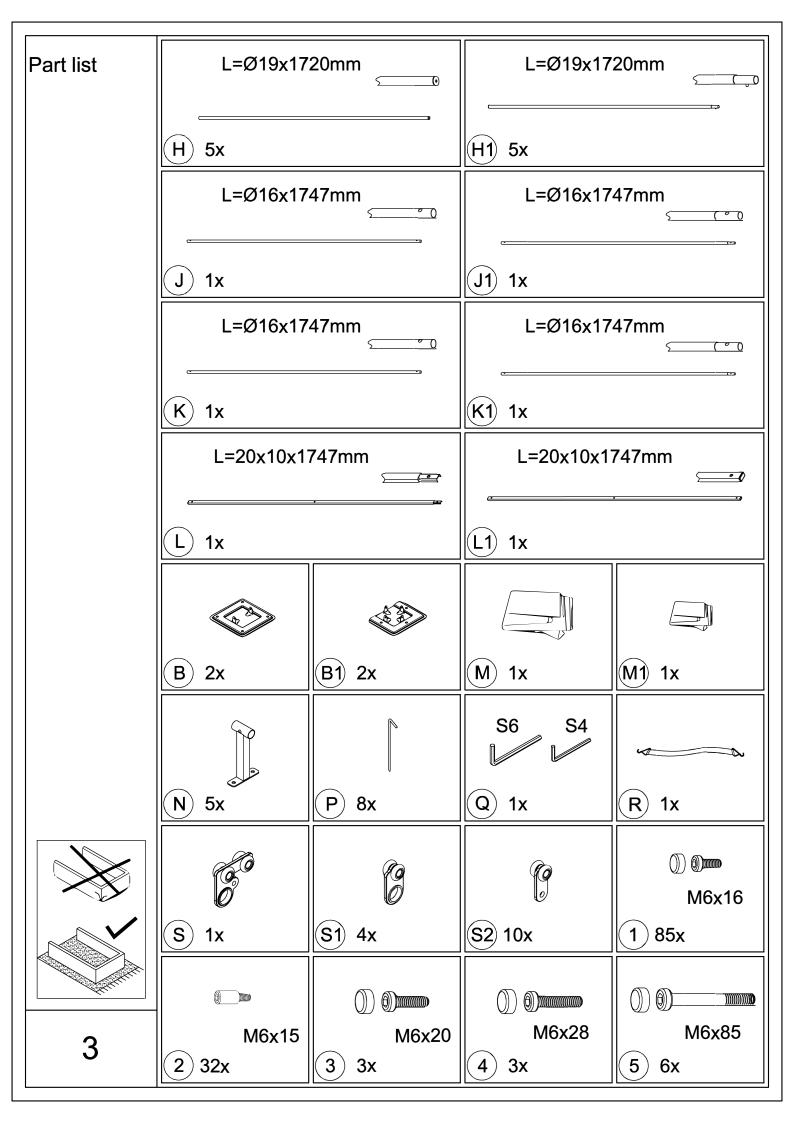

9.2'x13.1' Aluminum Retractable Pergola Against the Wall

## **Assembly Instructions**



## Pre-assembly



1.Two or more people are required for assembly.



2. You will need one or more stepladders.



3. Wearing protective gloves is recommended.



4. You may need a safety hat.



5. Please use a Phillips screw driver.



6.For ease of construction, you may need a drill.



7. You may need a safety goggle.



8.Do not fully tighten screws prior to complete assembly.

## Warning & Attention

- -Try to assemble this product on the flat ground, otherwise it is difficult to carry out;
- -It would be much easier to assemble the product with three or more people;
- -After assembly, please check whether all screws are tightened, to prevent parts from falling apart.