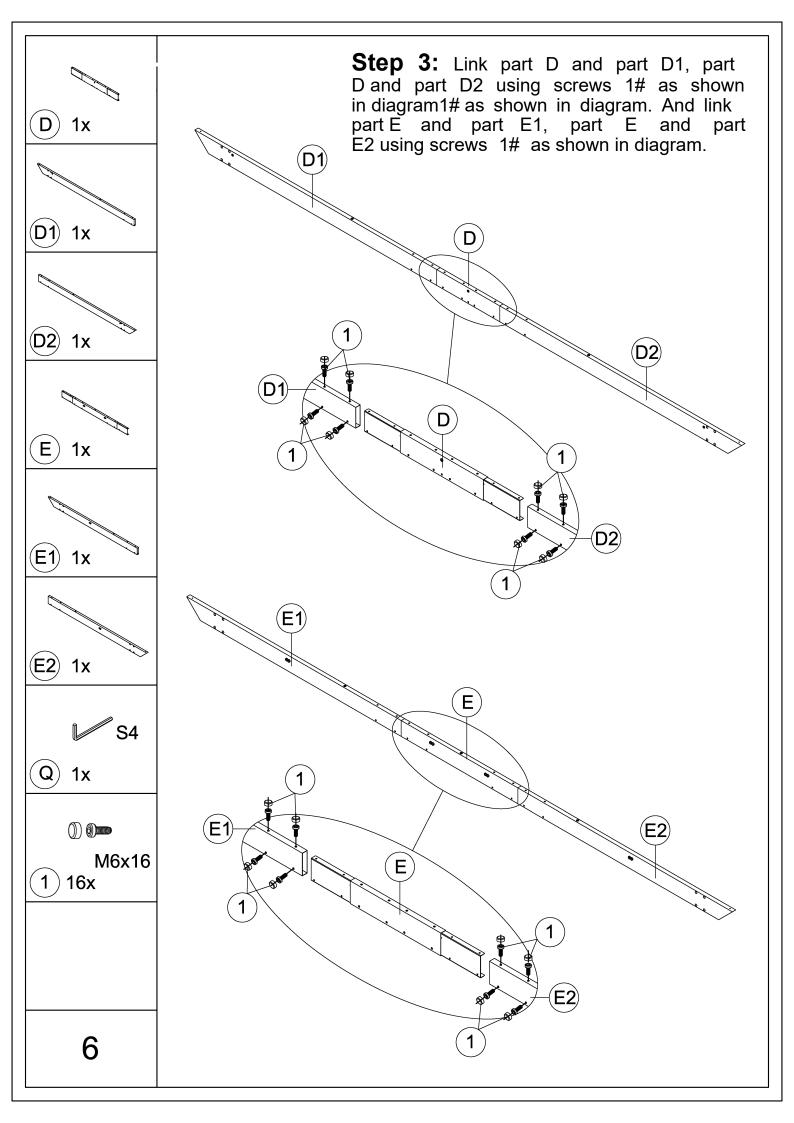

9.2'x13.1' Aluminum Retractable Pergola Against the Wall

## **Assembly Instructions**



## Pre-assembly



1.Two or more people are required for assembly.



2. You will need one or more stepladders.



3. Wearing protective gloves is recommended.



4. You may need a safety hat.



5. Please use a Phillips screw driver.



6.For ease of construction, you may need a drill.



7. You may need a safety goggle.



8.Do not fully tighten screws prior to complete assembly.

## Warning & Attention

- -Try to assemble this product on the flat ground, otherwise it is difficult to carry out;
- -It would be much easier to assemble the product with three or more people;
- -After assembly, please check whether all screws are tightened, to prevent parts from falling apart.