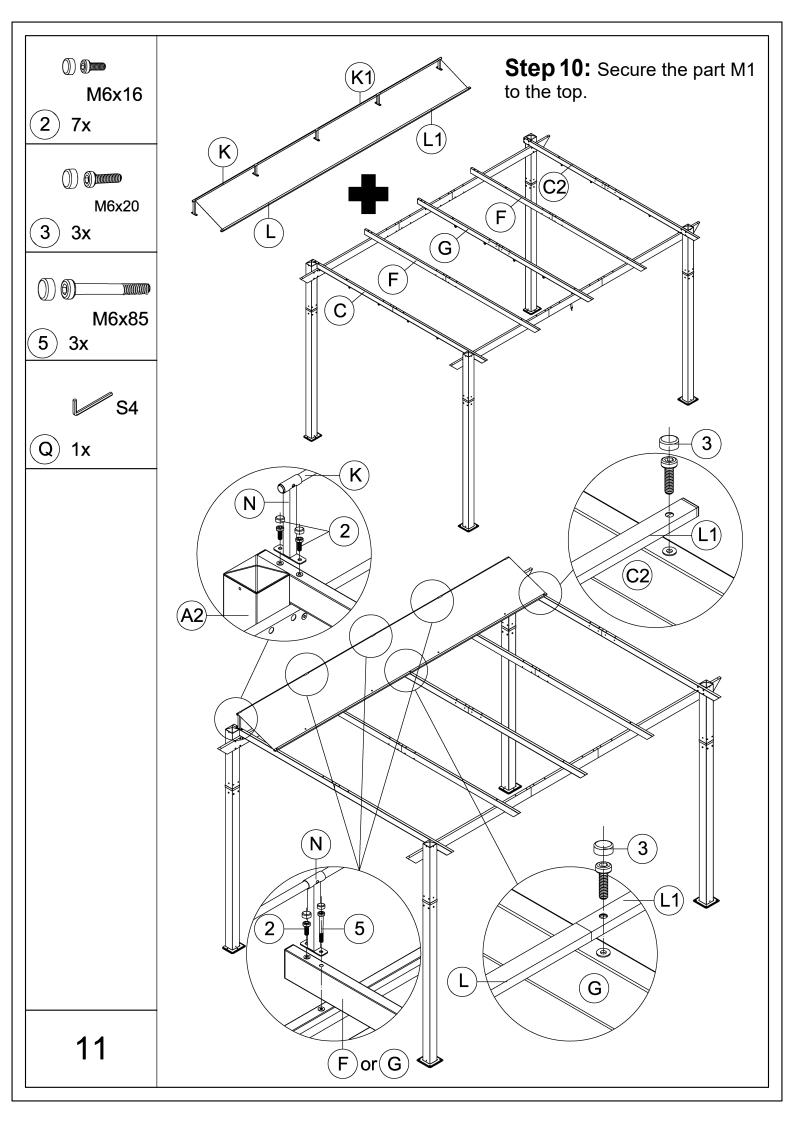

9.2'x13.1' Aluminum Retractable Pergola Against the Wall

## **Assembly Instructions**



## Pre-assembly



1.Two or more people are required for assembly.



2. You will need one or more stepladders.



3. Wearing protective gloves is recommended.



4. You may need a safety hat.



5. Please use a Phillips screw driver.



6.For ease of construction, you may need a drill.



7. You may need a safety goggle.



8.Do not fully tighten screws prior to complete assembly.

## Warning & Attention

- -Try to assemble this product on the flat ground, otherwise it is difficult to carry out;
- -It would be much easier to assemble the product with three or more people;
- -After assembly, please check whether all screws are tightened, to prevent parts from falling apart.