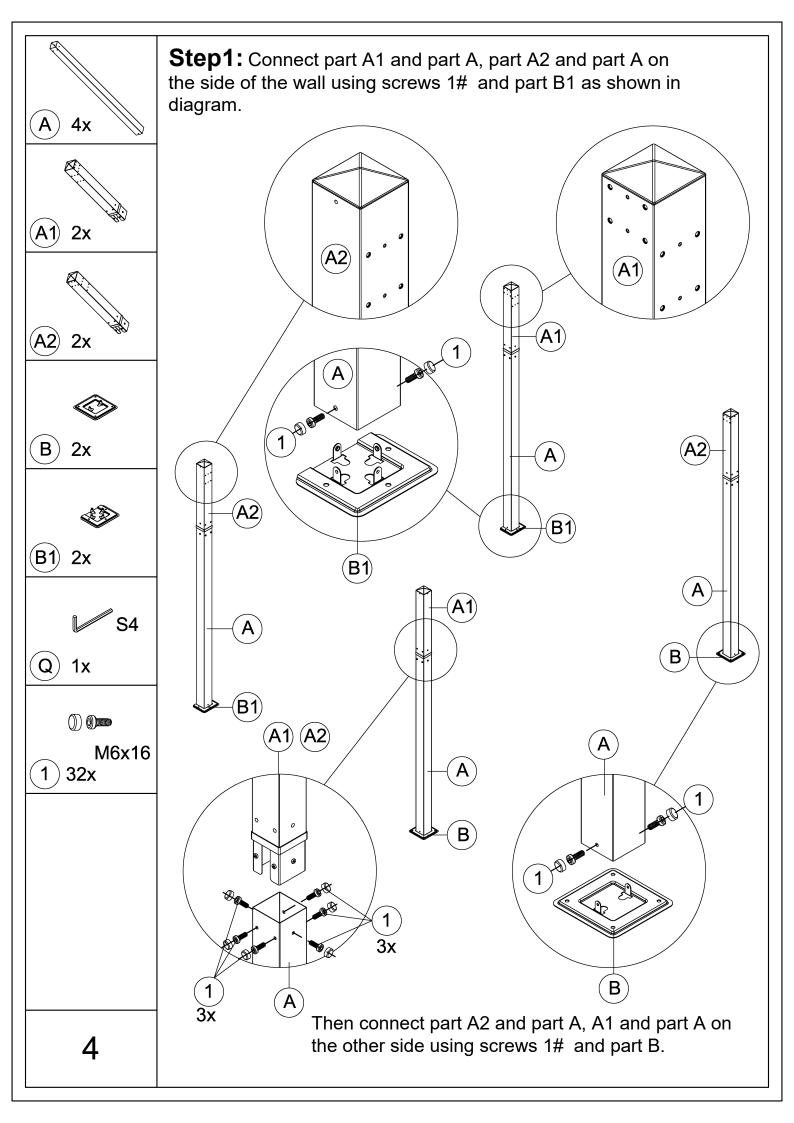

9.2'x13.1' Aluminum Retractable Pergola Against the Wall

## **Assembly Instructions**



## Pre-assembly



1.Two or more people are required for assembly.



2. You will need one or more stepladders.



3. Wearing protective gloves is recommended.



4. You may need a safety hat.



5. Please use a Phillips screw driver.



6.For ease of construction, you may need a drill.



7. You may need a safety goggle.



8.Do not fully tighten screws prior to complete assembly.

## Warning & Attention

- -Try to assemble this product on the flat ground, otherwise it is difficult to carry out;
- -It would be much easier to assemble the product with three or more people;
- -After assembly, please check whether all screws are tightened, to prevent parts from falling apart.