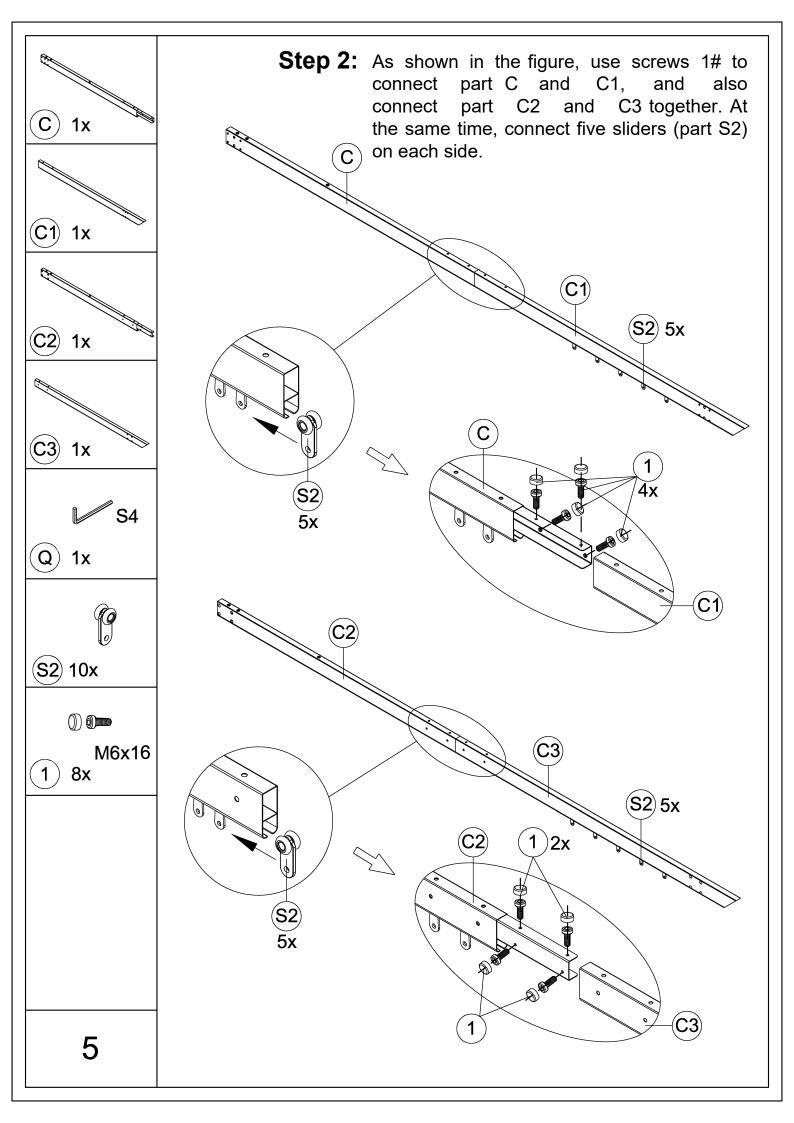

9.2'x13.1' Aluminum Retractable Pergola Against the Wall

## **Assembly Instructions**



## Pre-assembly



1.Two or more people are required for assembly.



2. You will need one or more stepladders.



3. Wearing protective gloves is recommended.



4. You may need a safety hat.



5. Please use a Phillips screw driver.



6.For ease of construction, you may need a drill.



7. You may need a safety goggle.



8.Do not fully tighten screws prior to complete assembly.

## Warning & Attention

- -Try to assemble this product on the flat ground, otherwise it is difficult to carry out;
- -It would be much easier to assemble the product with three or more people;
- -After assembly, please check whether all screws are tightened, to prevent parts from falling apart.