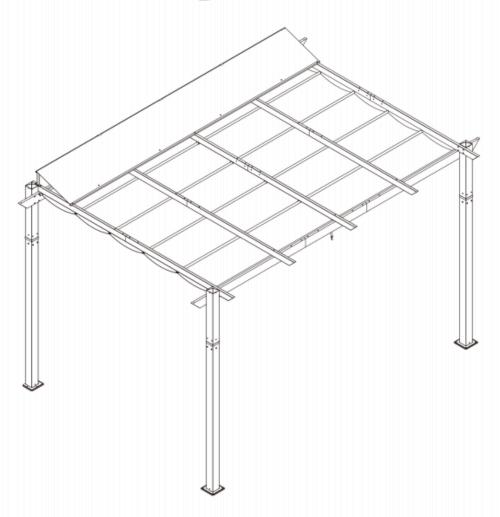

9.2'x13.1' Aluminum Retractable Pergola Against the Wall

## **Assembly Instructions**



## Pre-assembly



1.Two or more people are required for assembly.



2. You will need one or more stepladders.



3. Wearing protective gloves is recommended.



4. You may need a safety hat.



5. Please use a Phillips screw driver.



6.For ease of construction, you may need a drill.



7. You may need a safety goggle.



8.Do not fully tighten screws prior to complete assembly.

## Warning & Attention

- -Try to assemble this product on the flat ground, otherwise it is difficult to carry out;
- -It would be much easier to assemble the product with three or more people;
- -After assembly, please check whether all screws are tightened, to prevent parts from falling apart.