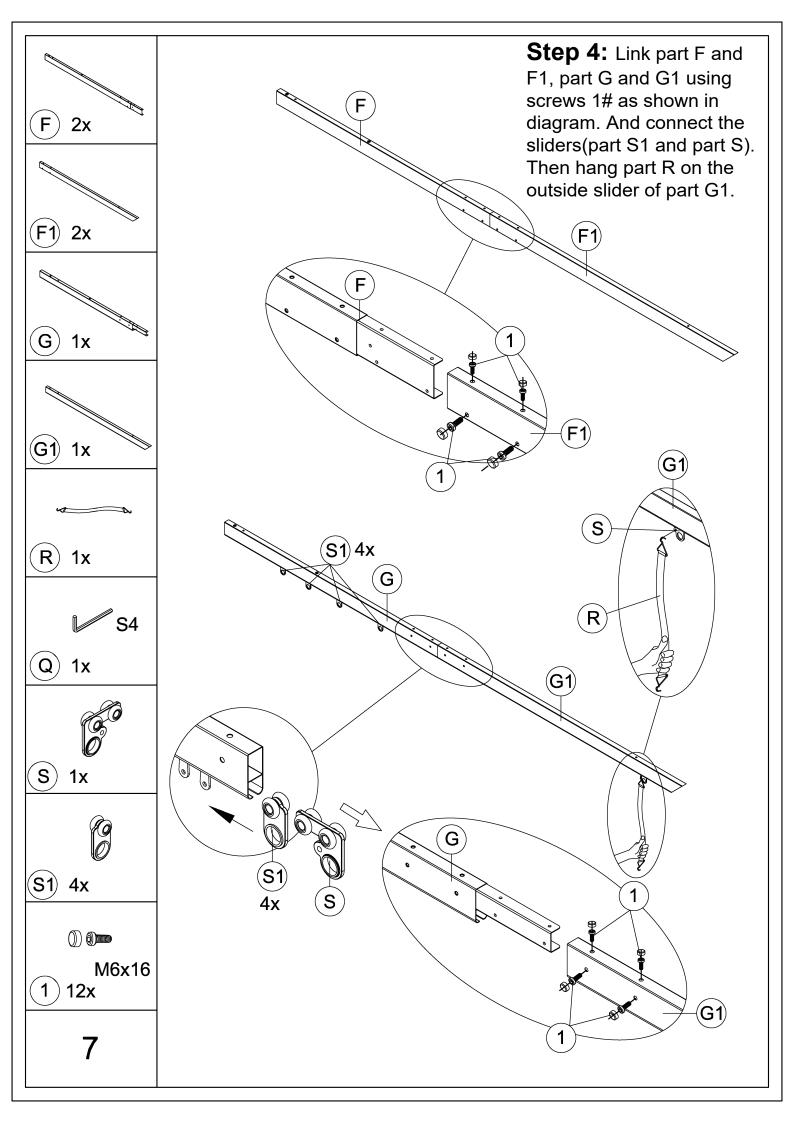

9.2'x13.1' Aluminum Retractable Pergola Against the Wall

## **Assembly Instructions**



## Pre-assembly



1.Two or more people are required for assembly.



2. You will need one or more stepladders.



3. Wearing protective gloves is recommended.



4. You may need a safety hat.



5. Please use a Phillips screw driver.



6.For ease of construction, you may need a drill.



7. You may need a safety goggle.



8.Do not fully tighten screws prior to complete assembly.

## Warning & Attention

- -Try to assemble this product on the flat ground, otherwise it is difficult to carry out;
- -It would be much easier to assemble the product with three or more people;
- -After assembly, please check whether all screws are tightened, to prevent parts from falling apart.