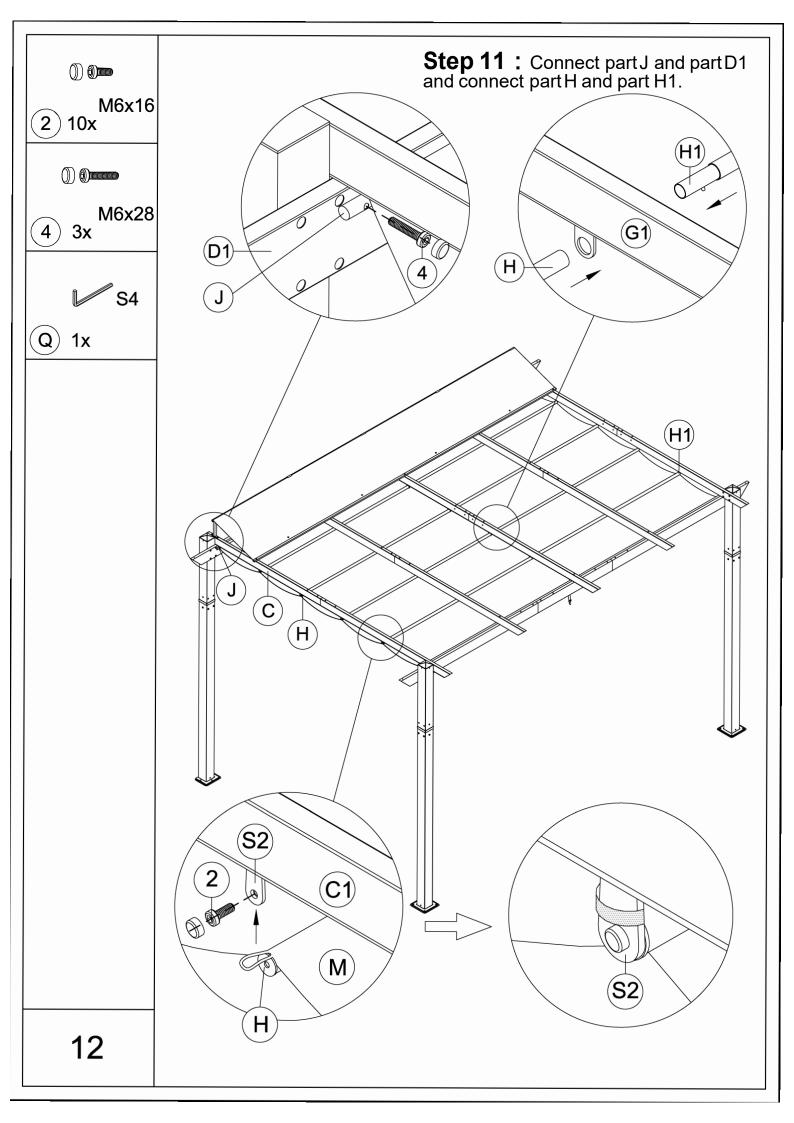

9.2'x13.1' Aluminum Retractable Pergola Against the Wall

## **Assembly Instructions**



## Pre-assembly



1.Two or more people are required for assembly.



2. You will need one or more stepladders.



3. Wearing protective gloves is recommended.



4. You may need a safety hat.



5. Please use a Phillips screw driver.



6.For ease of construction, you may need a drill.



7. You may need a safety goggle.



8.Do not fully tighten screws prior to complete assembly.

## Warning & Attention

- -Try to assemble this product on the flat ground, otherwise it is difficult to carry out;
- -It would be much easier to assemble the product with three or more people;
- -After assembly, please check whether all screws are tightened, to prevent parts from falling apart.