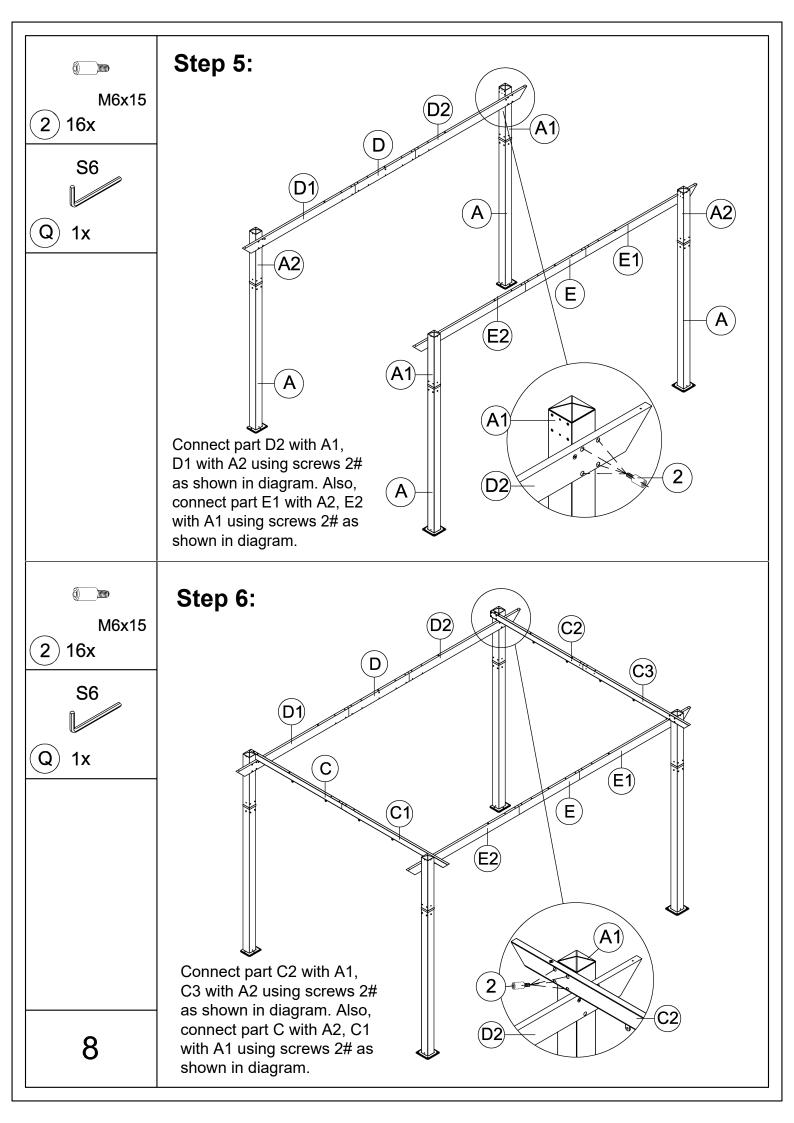

9.2'x13.1' Aluminum Retractable Pergola Against the Wall

## **Assembly Instructions**



## Pre-assembly



1.Two or more people are required for assembly.



2. You will need one or more stepladders.



3. Wearing protective gloves is recommended.



4. You may need a safety hat.



5. Please use a Phillips screw driver.



6.For ease of construction, you may need a drill.



7. You may need a safety goggle.



8.Do not fully tighten screws prior to complete assembly.

## Warning & Attention

- -Try to assemble this product on the flat ground, otherwise it is difficult to carry out;
- -It would be much easier to assemble the product with three or more people;
- -After assembly, please check whether all screws are tightened, to prevent parts from falling apart.