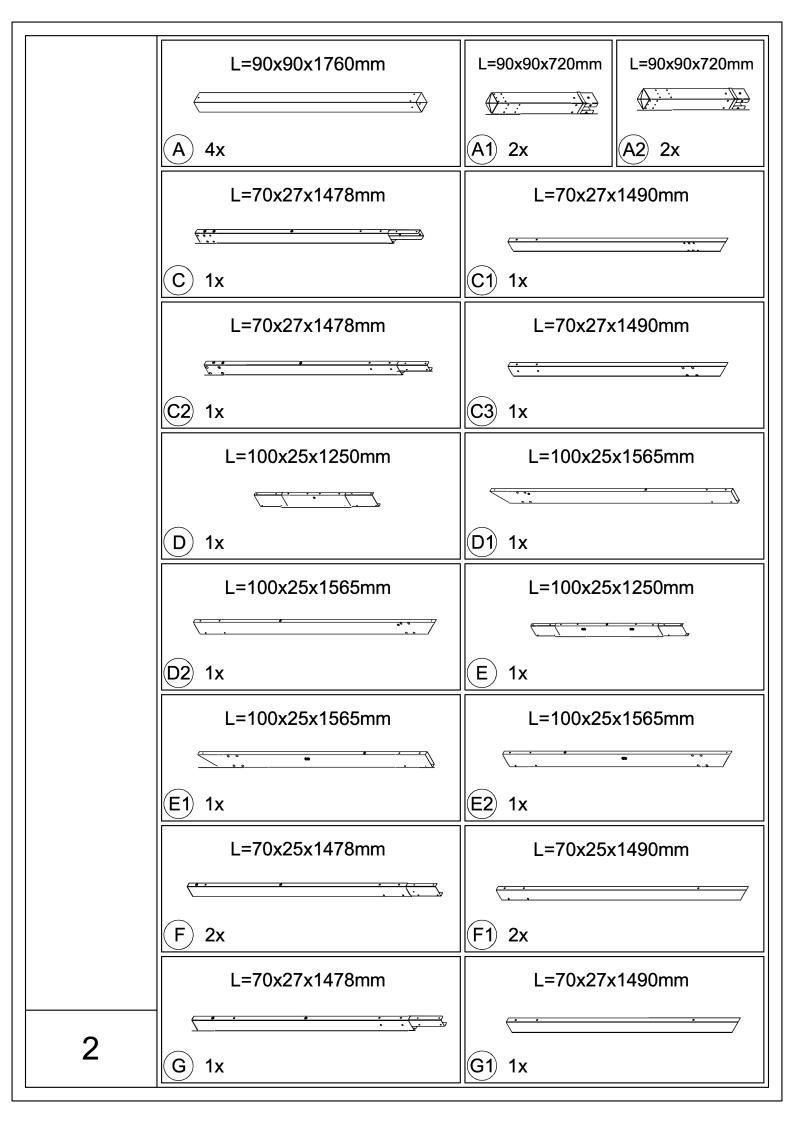

9.2'x13.1' Aluminum Retractable Pergola Against the Wall

## **Assembly Instructions**



## Pre-assembly



1.Two or more people are required for assembly.



2. You will need one or more stepladders.



3. Wearing protective gloves is recommended.



4. You may need a safety hat.



5. Please use a Phillips screw driver.



6.For ease of construction, you may need a drill.



7. You may need a safety goggle.



8.Do not fully tighten screws prior to complete assembly.

## Warning & Attention

- -Try to assemble this product on the flat ground, otherwise it is difficult to carry out;
- -It would be much easier to assemble the product with three or more people;
- -After assembly, please check whether all screws are tightened, to prevent parts from falling apart.