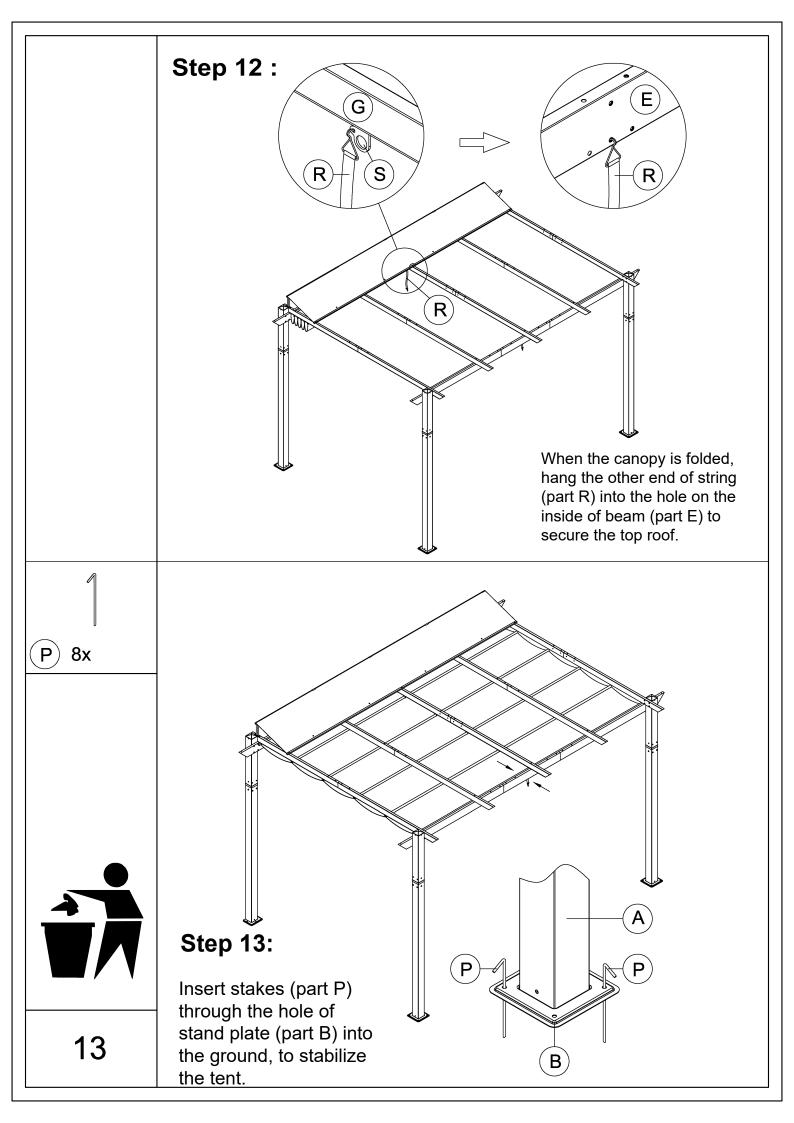

## Pre-assembly

1.Two or more people are required for assembly.

2. You will need one or more stepladders.

3. Wearing protective gloves is recommended.

4. You may need a safety hat.

5. Please use a Phillips screw driver.

6.For ease of construction, you may need a drill.

7. You may need a safety goggle.

8.Do not fully tighten screws prior to complete assembly.

## Warning & Attention

- -Try to assemble this product on the flat ground, otherwise it is difficult to carry out;
- -It would be much easier to assemble the product with three or more people;
- -After assembly, please check whether all screws are tightened, to prevent parts from falling apart.