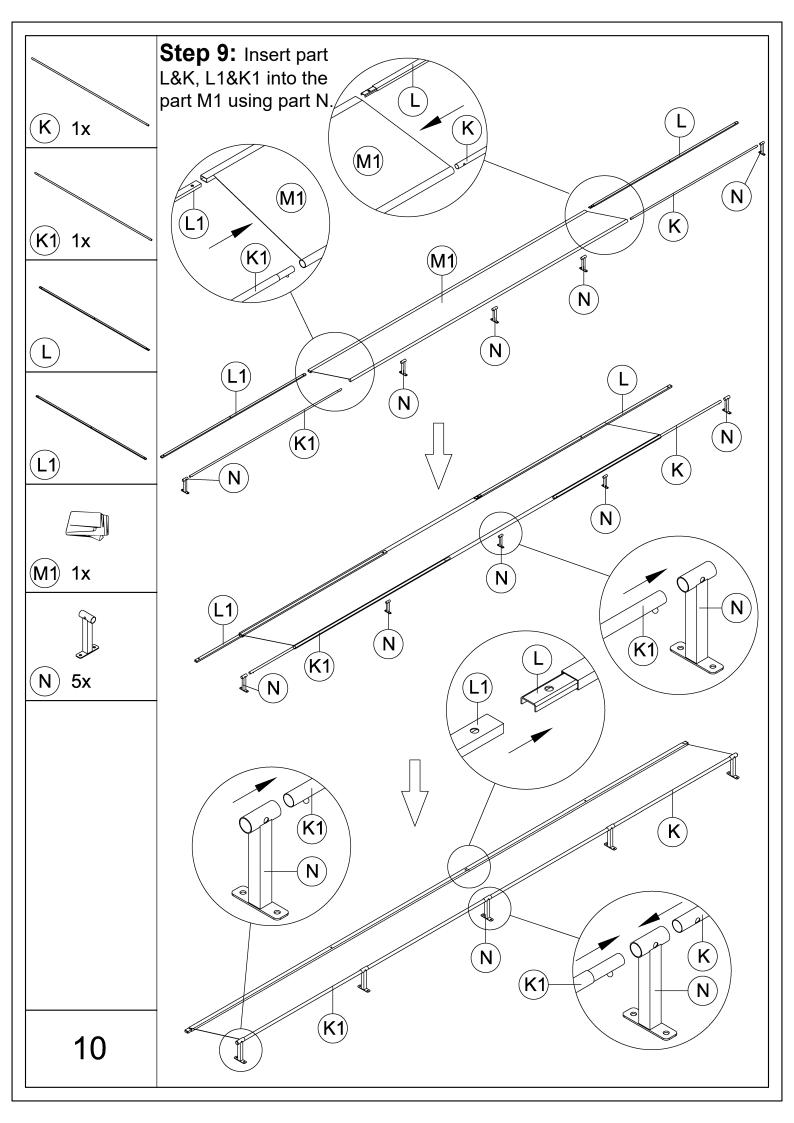

9.2'x13.1' Aluminum Retractable Pergola Against the Wall

## **Assembly Instructions**



## Pre-assembly



1.Two or more people are required for assembly.



2. You will need one or more stepladders.



3. Wearing protective gloves is recommended.



4. You may need a safety hat.



5. Please use a Phillips screw driver.



6.For ease of construction, you may need a drill.



7. You may need a safety goggle.



8.Do not fully tighten screws prior to complete assembly.

## Warning & Attention

- -Try to assemble this product on the flat ground, otherwise it is difficult to carry out;
- -It would be much easier to assemble the product with three or more people;
- -After assembly, please check whether all screws are tightened, to prevent parts from falling apart.