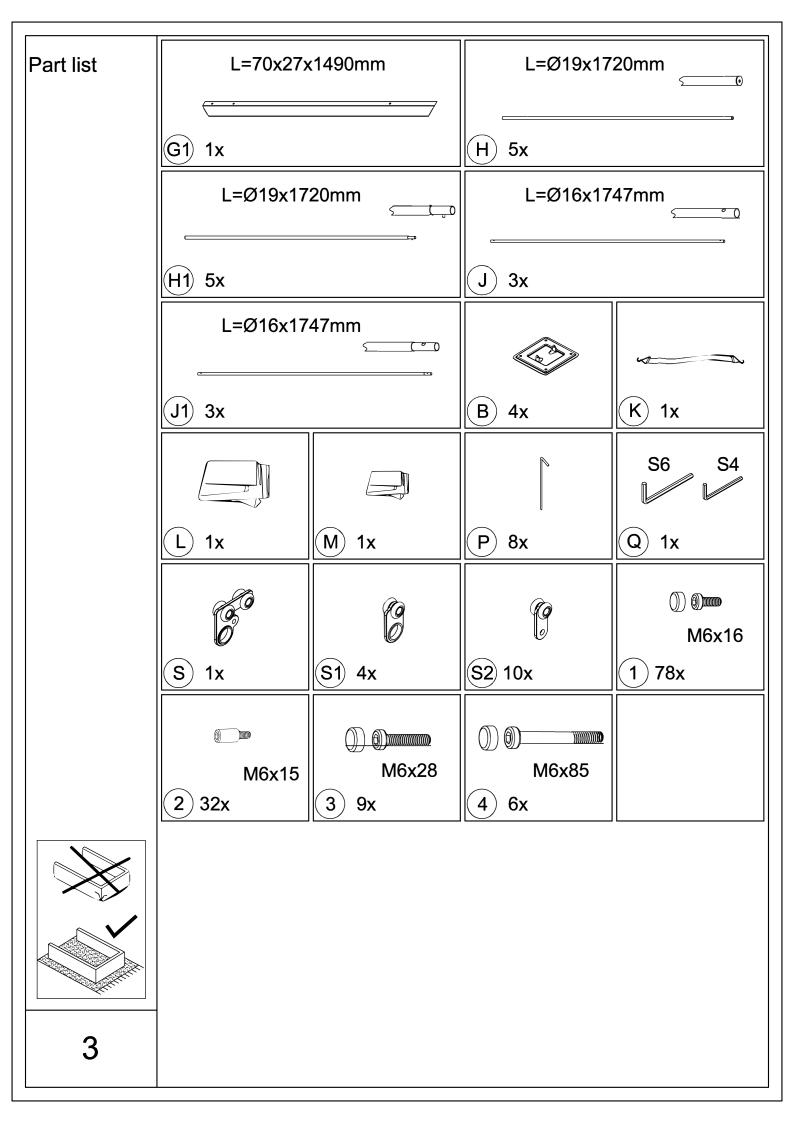

## 10'x13' ALUMINUM RETRACTABLE PERGOLA Assembly Instructions



## Pre-assembly



1.Two or more people are required for assembly.



2.You will need one or more stepladders.



3. Wearing protective gloves is recommended.



4.You may need a safety hat.



5. Please use a Phillips screw driver.



6.For ease of construction, you may need a drill.



7.You may need a safety goggle.



8.Do not fully tighten screws prior to complete assembly.

## Warning & Attention

-Try to assemble this product on the flat ground, otherwise it is difficult to carry out;

-It would be much easier to assemble the product with three or more people;

-After assembly, please check whether all screws are tightened, to prevent parts from falling apart.