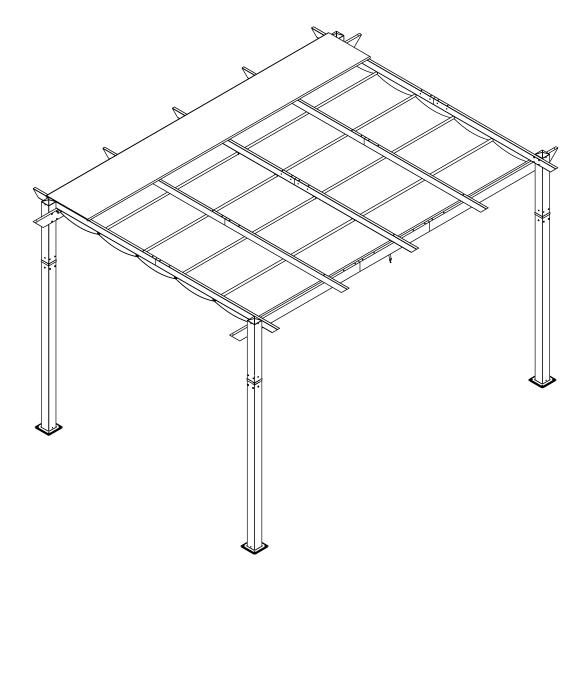

## 10'x13' ALUMINUM RETRACTABLE PERGOLA Assembly Instructions



## Pre-assembly



1.Two or more people are required for assembly.



2.You will need one or more stepladders.



3. Wearing protective gloves is recommended.



4.You may need a safety hat.



5. Please use a Phillips screw driver.



6.For ease of construction, you may need a drill.



7.You may need a safety goggle.



8.Do not fully tighten screws prior to complete assembly.

## Warning & Attention

-Try to assemble this product on the flat ground, otherwise it is difficult to carry out;

-It would be much easier to assemble the product with three or more people;

-After assembly, please check whether all screws are tightened, to prevent parts from falling apart.