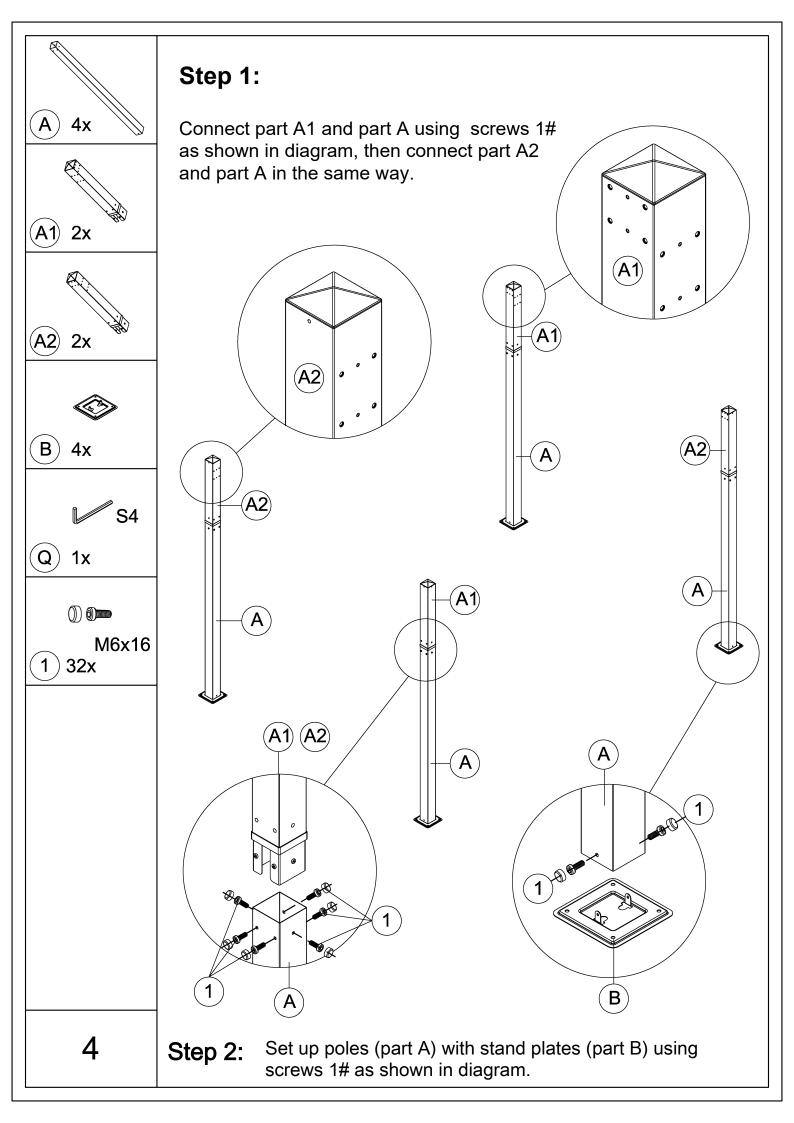

## 10'x13' ALUMINUM RETRACTABLE PERGOLA Assembly Instructions



## Pre-assembly



1.Two or more people are required for assembly.



2.You will need one or more stepladders.



3. Wearing protective gloves is recommended.



4.You may need a safety hat.



5. Please use a Phillips screw driver.



6.For ease of construction, you may need a drill.



7.You may need a safety goggle.



8.Do not fully tighten screws prior to complete assembly.

## Warning & Attention

-Try to assemble this product on the flat ground, otherwise it is difficult to carry out;

-It would be much easier to assemble the product with three or more people;

-After assembly, please check whether all screws are tightened, to prevent parts from falling apart.