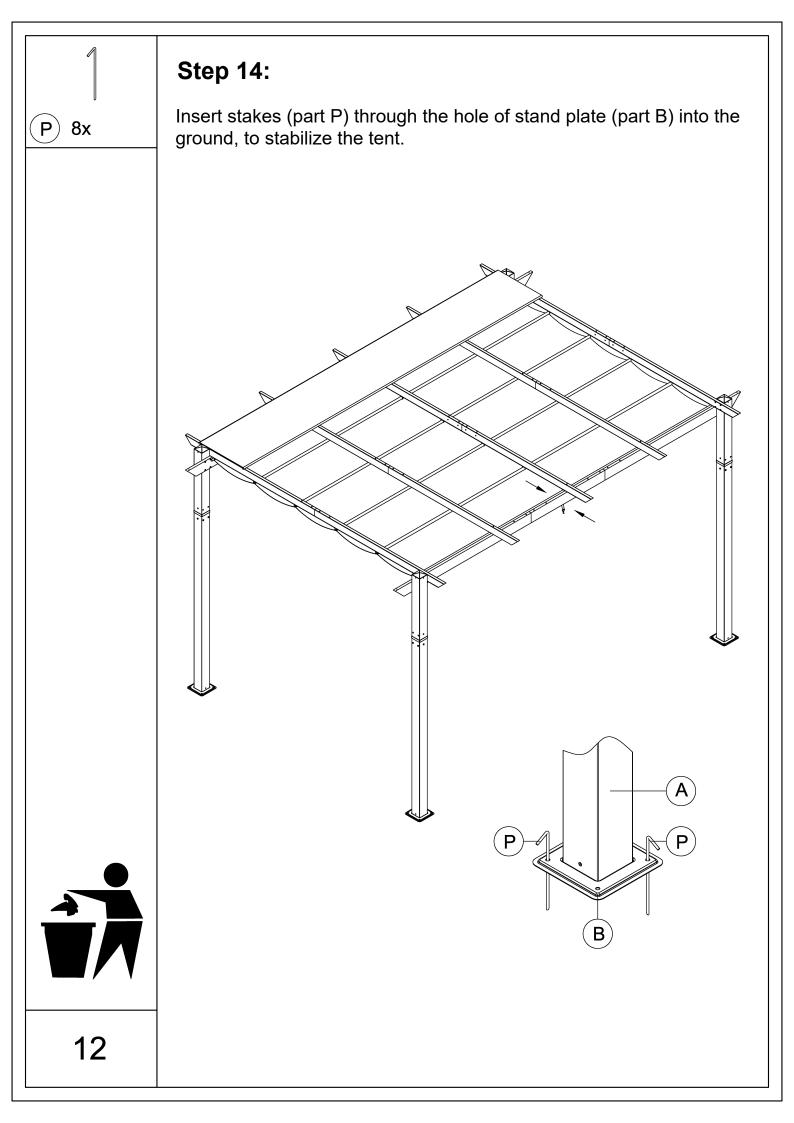

## 10'x13' ALUMINUM RETRACTABLE PERGOLA Assembly Instructions



## Pre-assembly



1.Two or more people are required for assembly.



2.You will need one or more stepladders.



3. Wearing protective gloves is recommended.



4.You may need a safety hat.



5. Please use a Phillips screw driver.



6.For ease of construction, you may need a drill.



7.You may need a safety goggle.



8.Do not fully tighten screws prior to complete assembly.

## Warning & Attention

-Try to assemble this product on the flat ground, otherwise it is difficult to carry out;

-It would be much easier to assemble the product with three or more people;

-After assembly, please check whether all screws are tightened, to prevent parts from falling apart.