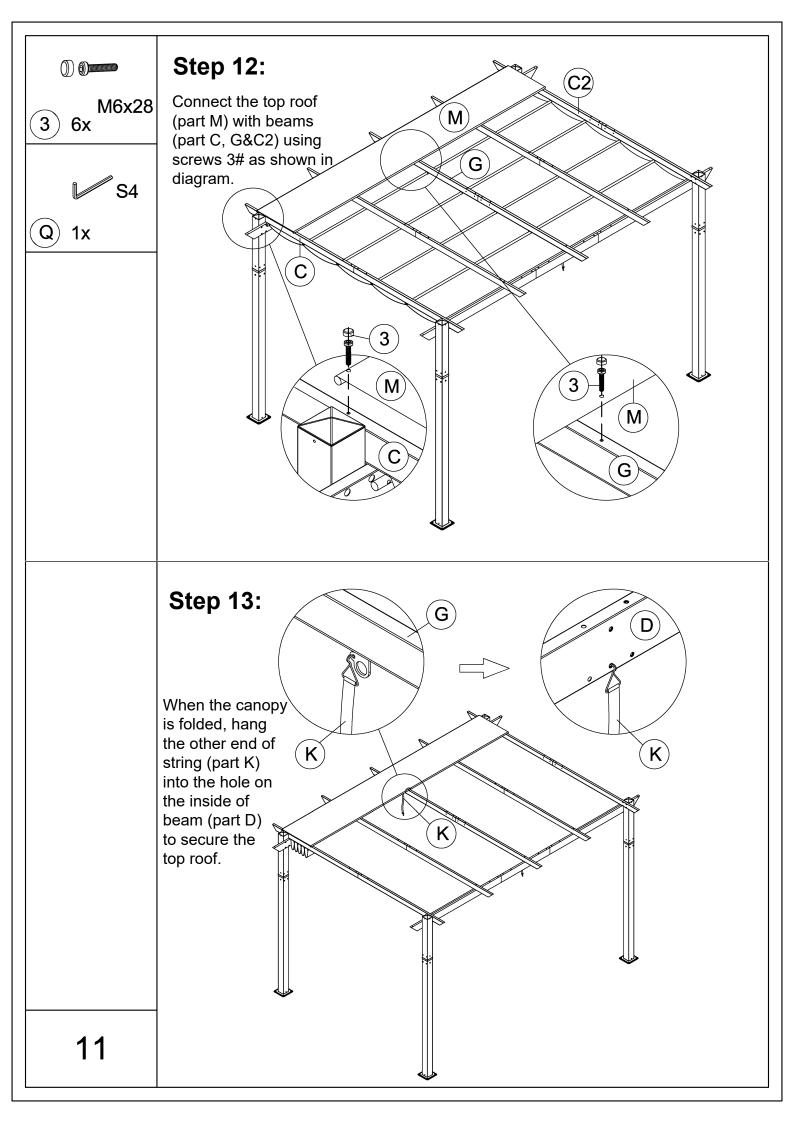

## 10'x13' ALUMINUM RETRACTABLE PERGOLA Assembly Instructions



## Pre-assembly



1.Two or more people are required for assembly.



2.You will need one or more stepladders.



3. Wearing protective gloves is recommended.



4.You may need a safety hat.



5. Please use a Phillips screw driver.



6.For ease of construction, you may need a drill.



7.You may need a safety goggle.



8.Do not fully tighten screws prior to complete assembly.

## Warning & Attention

-Try to assemble this product on the flat ground, otherwise it is difficult to carry out;

-It would be much easier to assemble the product with three or more people;

-After assembly, please check whether all screws are tightened, to prevent parts from falling apart.