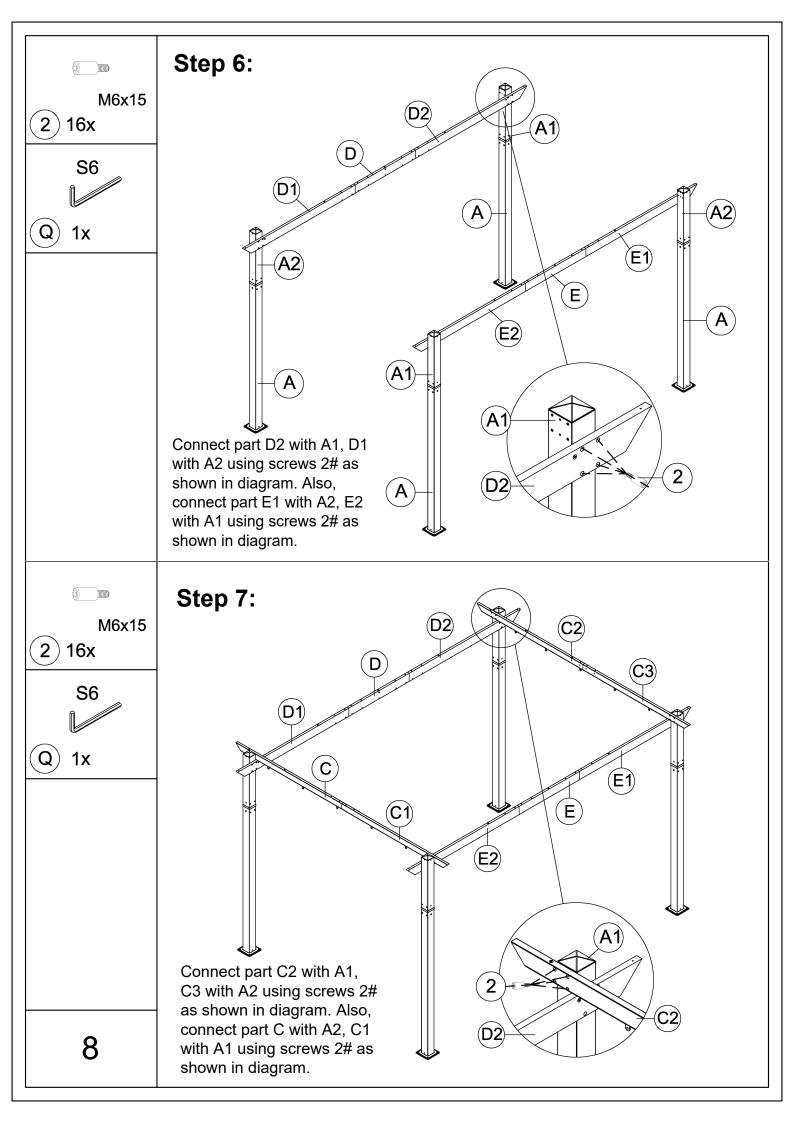

## 10'x13' ALUMINUM RETRACTABLE PERGOLA Assembly Instructions



## Pre-assembly



1.Two or more people are required for assembly.



2.You will need one or more stepladders.



3. Wearing protective gloves is recommended.



4.You may need a safety hat.



5. Please use a Phillips screw driver.



6.For ease of construction, you may need a drill.



7.You may need a safety goggle.



8.Do not fully tighten screws prior to complete assembly.

## Warning & Attention

-Try to assemble this product on the flat ground, otherwise it is difficult to carry out;

-It would be much easier to assemble the product with three or more people;

-After assembly, please check whether all screws are tightened, to prevent parts from falling apart.