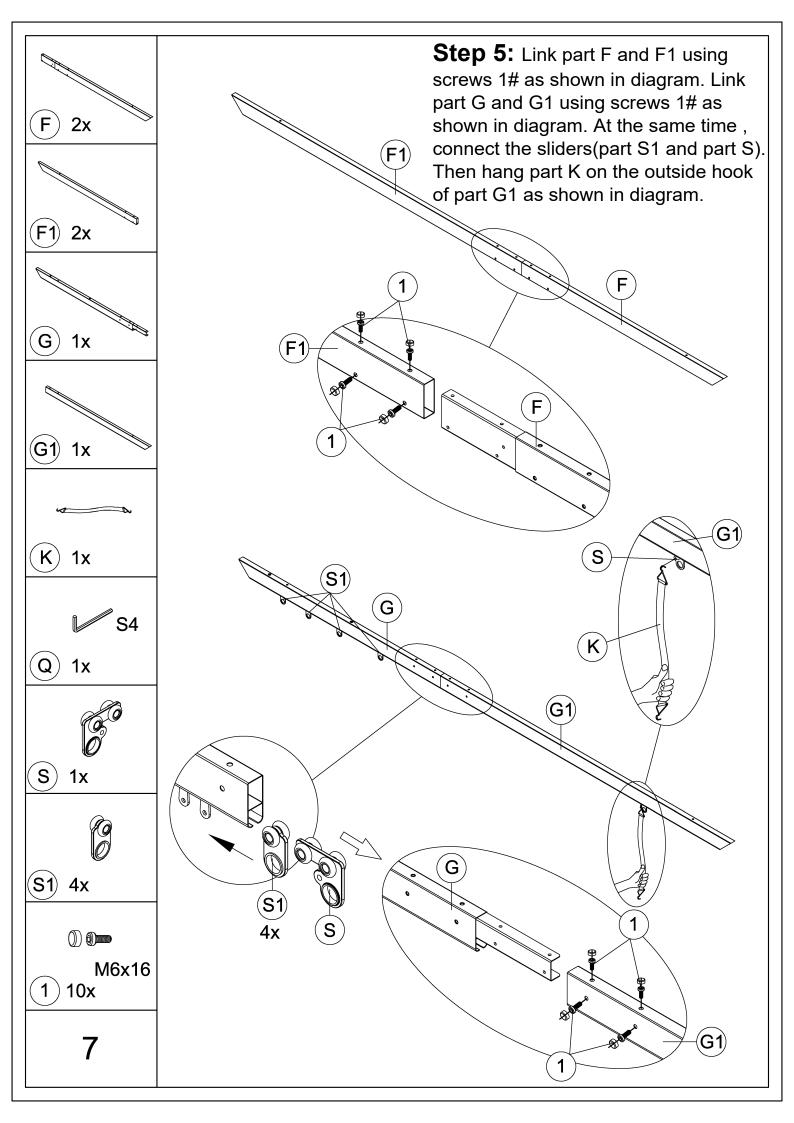

## 10'x13' ALUMINUM RETRACTABLE PERGOLA Assembly Instructions



## Pre-assembly



1.Two or more people are required for assembly.



2.You will need one or more stepladders.



3. Wearing protective gloves is recommended.



4.You may need a safety hat.



5. Please use a Phillips screw driver.



6.For ease of construction, you may need a drill.



7.You may need a safety goggle.



8.Do not fully tighten screws prior to complete assembly.

## Warning & Attention

-Try to assemble this product on the flat ground, otherwise it is difficult to carry out;

-It would be much easier to assemble the product with three or more people;

-After assembly, please check whether all screws are tightened, to prevent parts from falling apart.