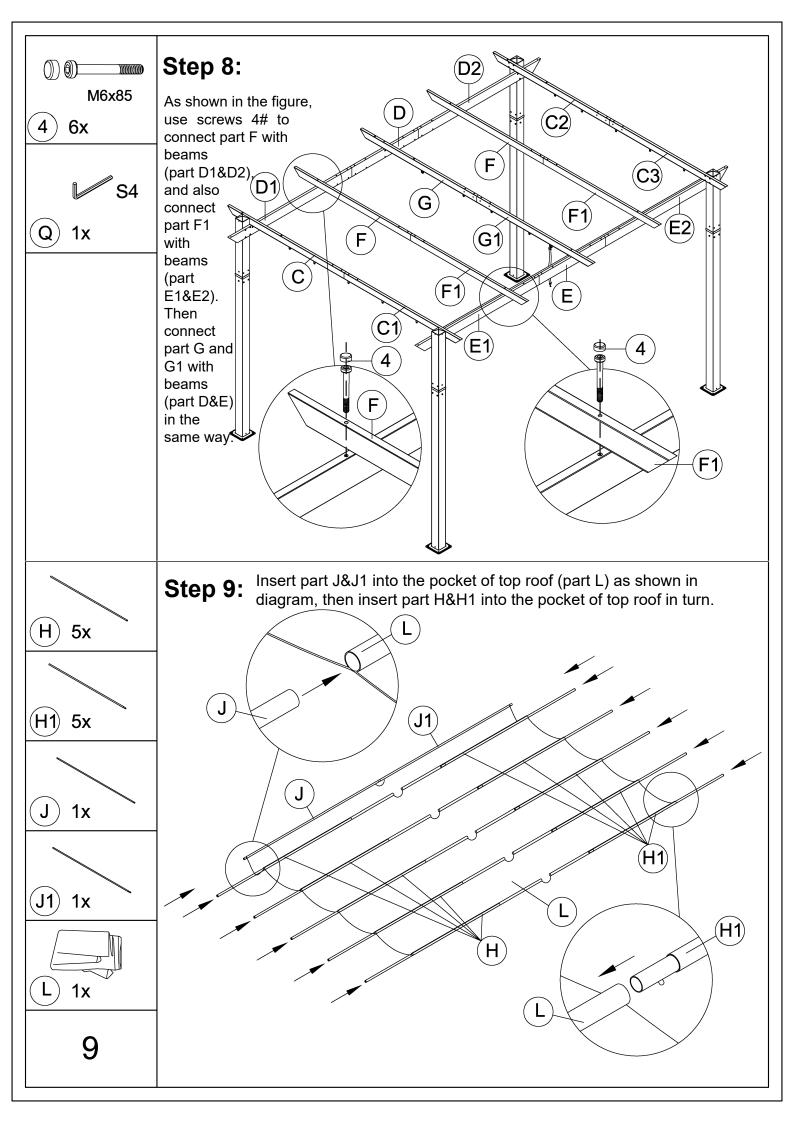

## 10'x13' ALUMINUM RETRACTABLE PERGOLA Assembly Instructions



## Pre-assembly



1.Two or more people are required for assembly.



2.You will need one or more stepladders.



3. Wearing protective gloves is recommended.



4.You may need a safety hat.



5. Please use a Phillips screw driver.



6.For ease of construction, you may need a drill.



7.You may need a safety goggle.



8.Do not fully tighten screws prior to complete assembly.

## Warning & Attention

-Try to assemble this product on the flat ground, otherwise it is difficult to carry out;

-It would be much easier to assemble the product with three or more people;

-After assembly, please check whether all screws are tightened, to prevent parts from falling apart.