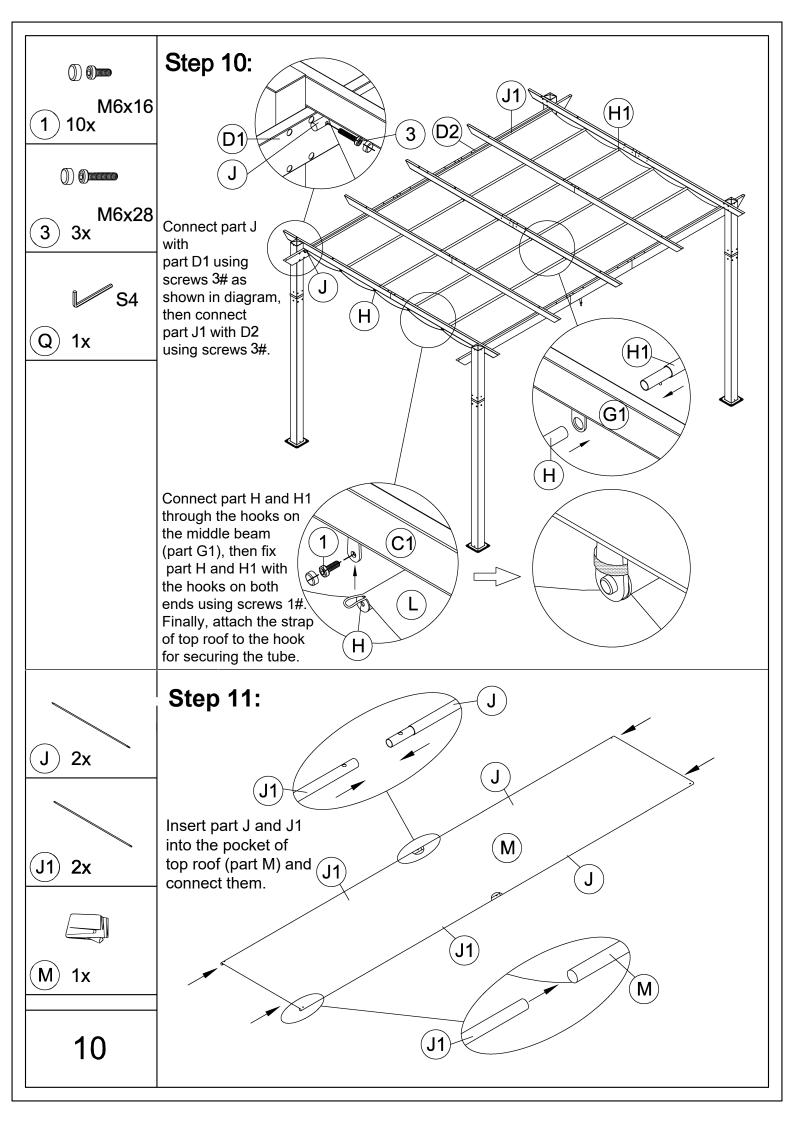

## 10'x13' ALUMINUM RETRACTABLE PERGOLA Assembly Instructions



## Pre-assembly



1.Two or more people are required for assembly.



2.You will need one or more stepladders.



3. Wearing protective gloves is recommended.



4.You may need a safety hat.



5. Please use a Phillips screw driver.



6.For ease of construction, you may need a drill.



7.You may need a safety goggle.



8.Do not fully tighten screws prior to complete assembly.

## Warning & Attention

-Try to assemble this product on the flat ground, otherwise it is difficult to carry out;

-It would be much easier to assemble the product with three or more people;

-After assembly, please check whether all screws are tightened, to prevent parts from falling apart.