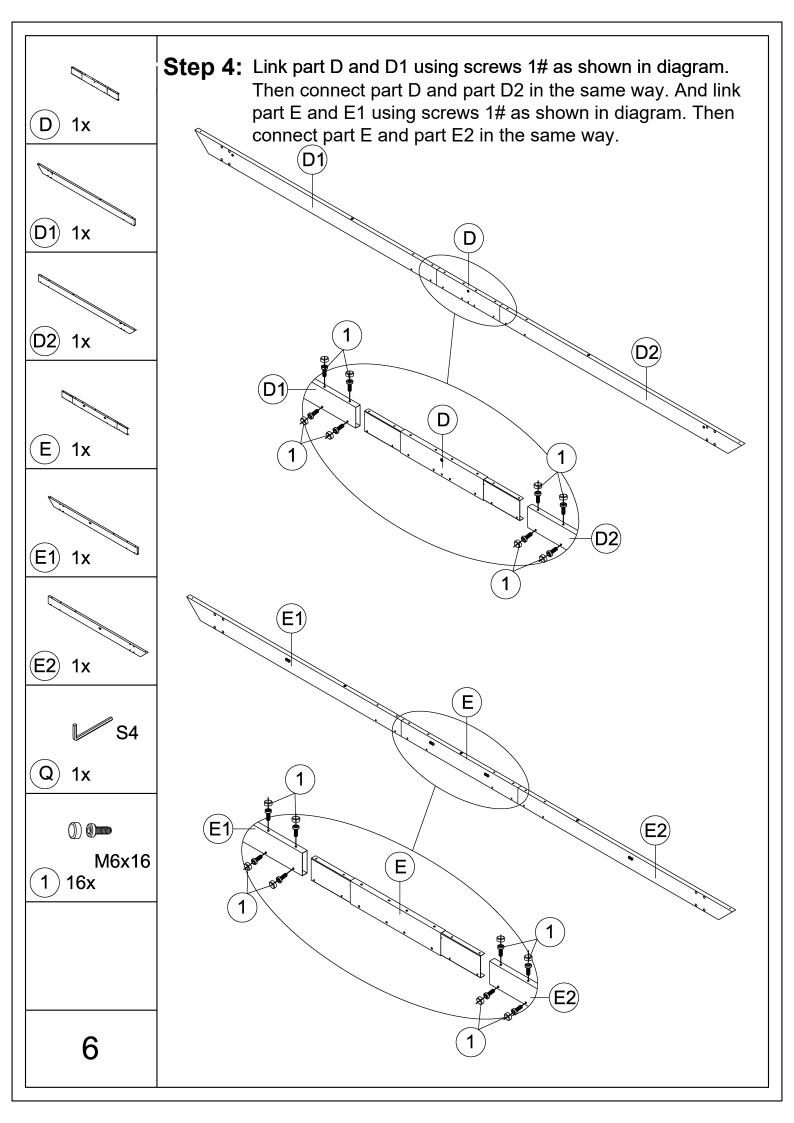

## 10'x13' ALUMINUM RETRACTABLE PERGOLA Assembly Instructions



## Pre-assembly



1.Two or more people are required for assembly.



2.You will need one or more stepladders.



3. Wearing protective gloves is recommended.



4.You may need a safety hat.



5. Please use a Phillips screw driver.



6.For ease of construction, you may need a drill.



7.You may need a safety goggle.



8.Do not fully tighten screws prior to complete assembly.

## Warning & Attention

-Try to assemble this product on the flat ground, otherwise it is difficult to carry out;

-It would be much easier to assemble the product with three or more people;

-After assembly, please check whether all screws are tightened, to prevent parts from falling apart.