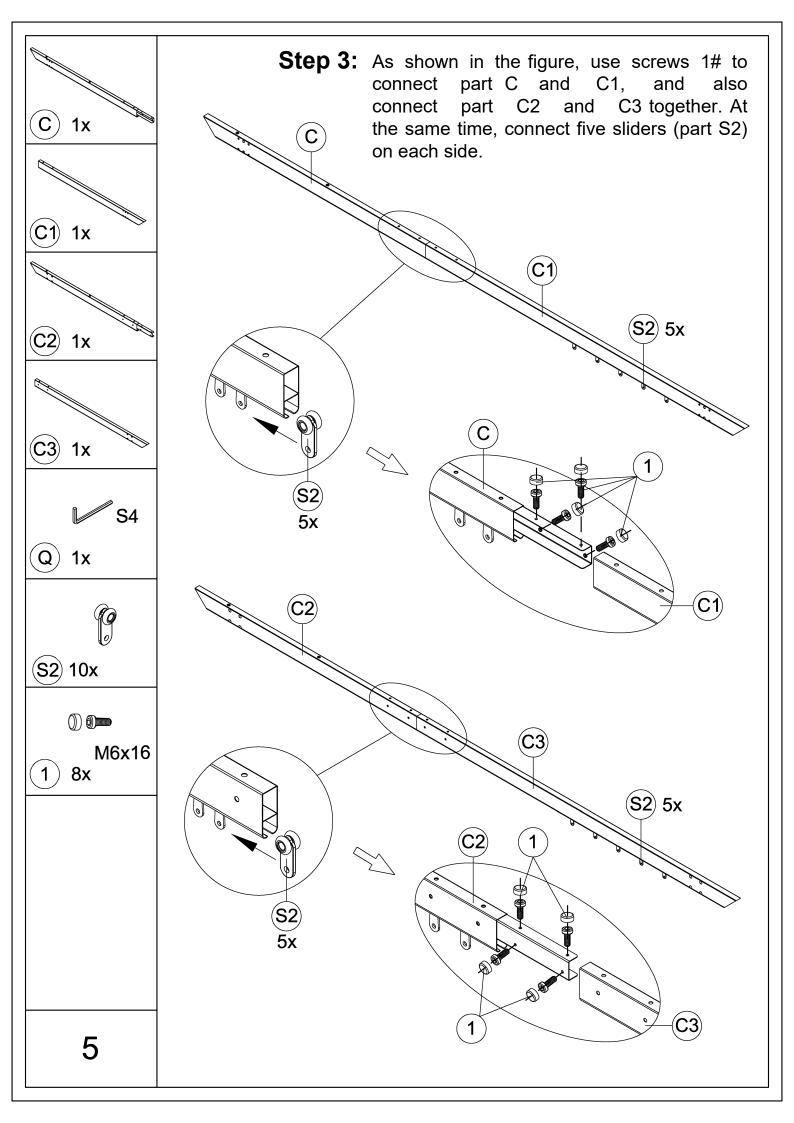

## 10'x13' ALUMINUM RETRACTABLE PERGOLA Assembly Instructions



## Pre-assembly



1.Two or more people are required for assembly.



2.You will need one or more stepladders.



3. Wearing protective gloves is recommended.



4.You may need a safety hat.



5. Please use a Phillips screw driver.



6.For ease of construction, you may need a drill.



7.You may need a safety goggle.



8.Do not fully tighten screws prior to complete assembly.

## Warning & Attention

-Try to assemble this product on the flat ground, otherwise it is difficult to carry out;

-It would be much easier to assemble the product with three or more people;

-After assembly, please check whether all screws are tightened, to prevent parts from falling apart.