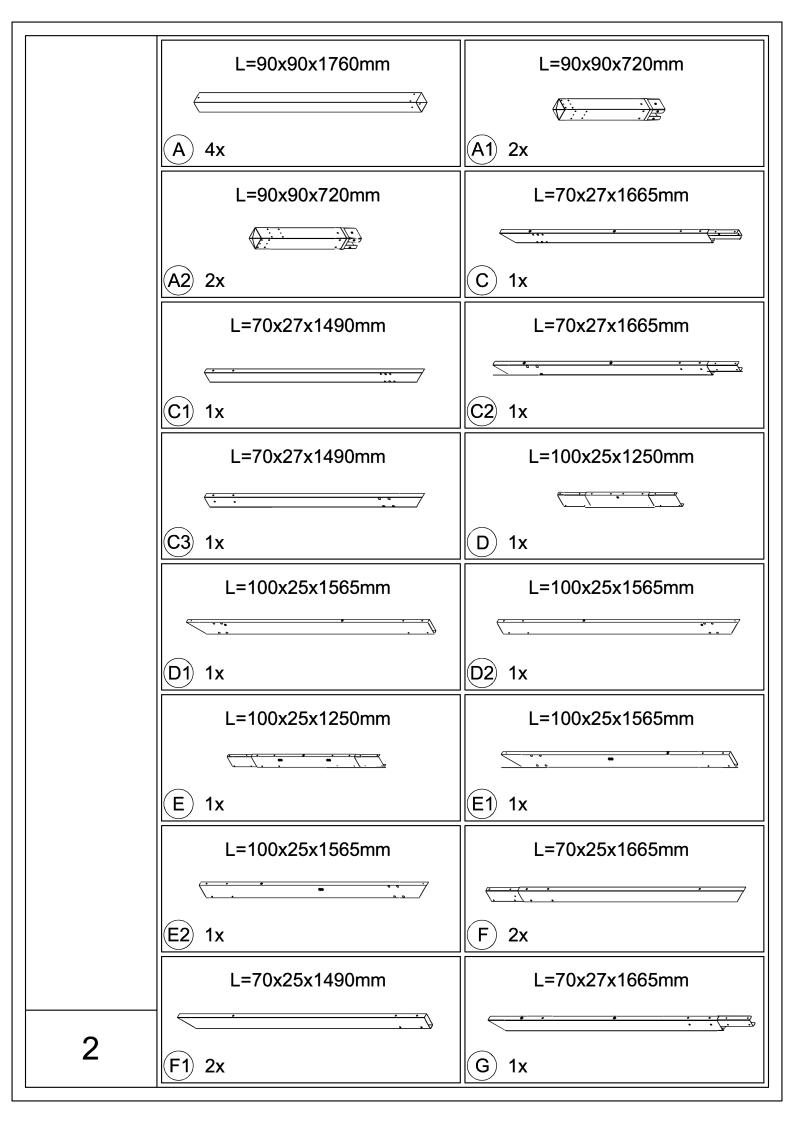

## 10'x13' ALUMINUM RETRACTABLE PERGOLA Assembly Instructions



## Pre-assembly



1.Two or more people are required for assembly.



2.You will need one or more stepladders.



3. Wearing protective gloves is recommended.



4.You may need a safety hat.



5. Please use a Phillips screw driver.



6.For ease of construction, you may need a drill.



7.You may need a safety goggle.



8.Do not fully tighten screws prior to complete assembly.

## Warning & Attention

-Try to assemble this product on the flat ground, otherwise it is difficult to carry out;

-It would be much easier to assemble the product with three or more people;

-After assembly, please check whether all screws are tightened, to prevent parts from falling apart.