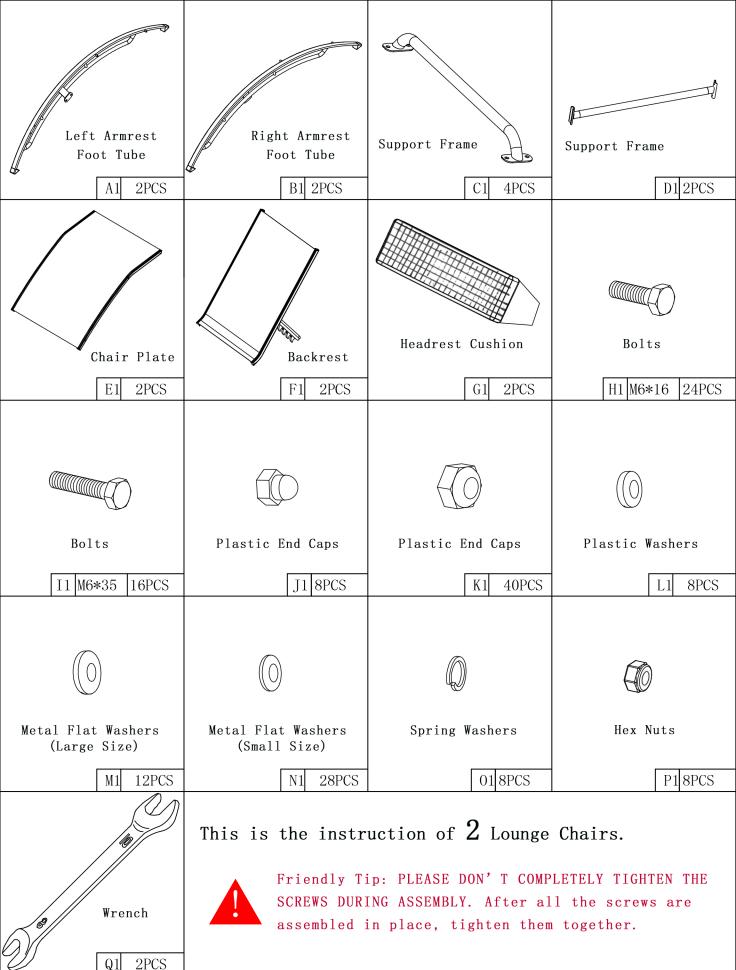

# Patio Chaise Lounge Chair Assembly Manual

- Prior to assembly, please confirm all of the parts listed included.
- Friendly Tip: Please don't completely tighten the screws during assembly. After all the screws are assembled in place, tighten them together.