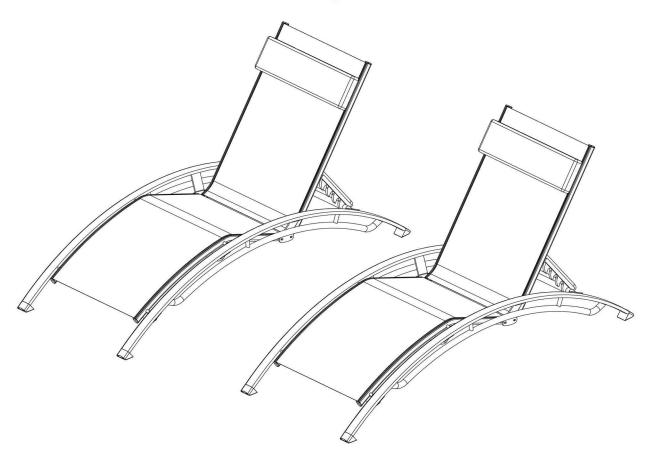

# Patio Chaise Lounge Chair Assembly Manual



- Prior to assembly, please confirm all of the parts listed included.
- Friendly Tip: Please don't completely tighten the screws during assembly. After all the screws are assembled in place, tighten them together.



#### Step 1:

Connect part C1 and part A1 using screws H1, N1 as shown in diagram, then connect part C1 and part B1 in the same way.



Friendly Tip: Please don't completely tighten the screws during assembly. After all the screws are assembled in place, tighten them together.

#### Step 2:

Connect part D1 and part A1 using screws H1, N1 as shown in diagram, then connect part D1 and part B1 in the same way.



Friendly Tip: Please don't completely tighten the screws during assembly. After all the screws are assembled in place, tighten them together.

#### Step 3:

Install p