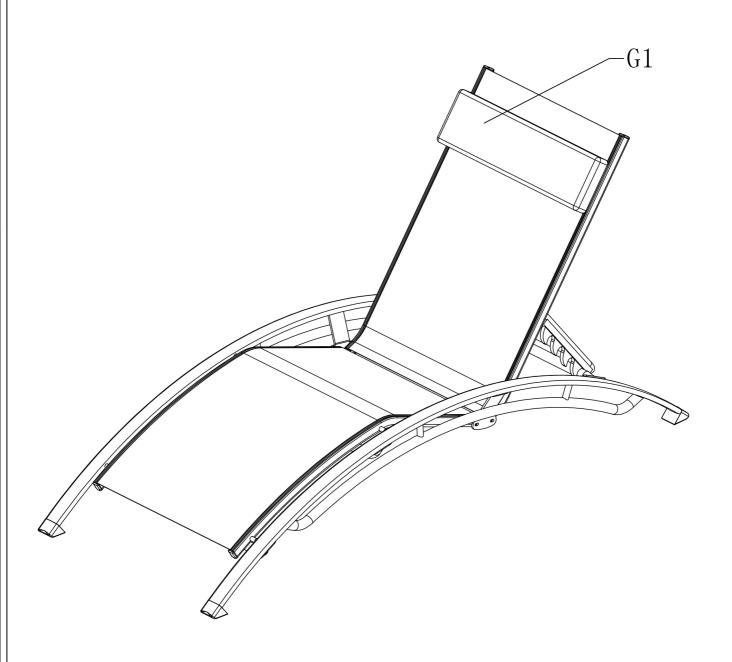

#### Step 5:

Check to make sure all screws are fixed tightly before use. Finally install K1 in the 3 locations as shown. Repeat for another lounge chair.

Step 6:

Install G1 on F1.