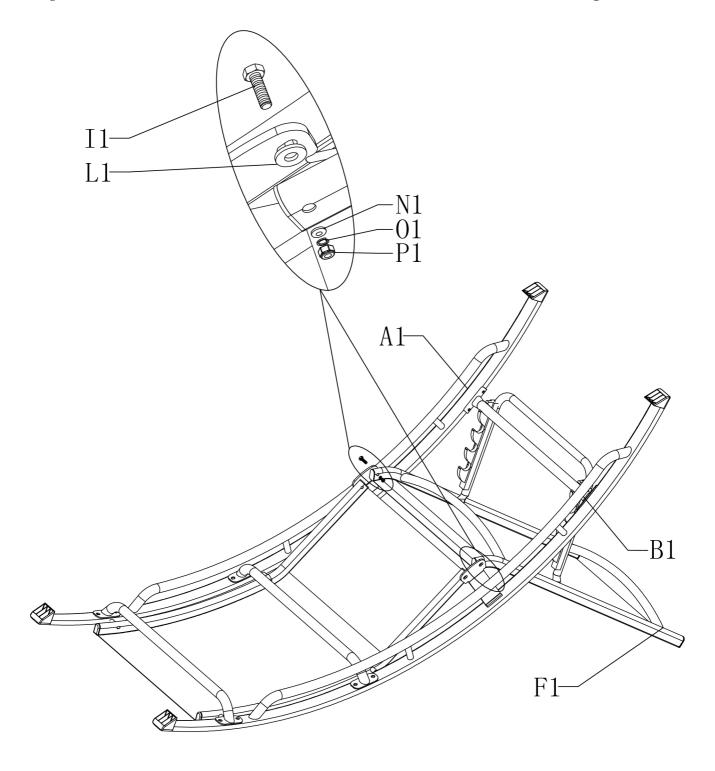

#### Step 4:

Install part F1 between part A1 and B1 with parts parts I1, L1 & N1, O1, P1, J1 as shown in diagram.

Friendly Tip: Please don't completely tighten the screws during assembly. After all the screws are assembled in place, tighten them together.