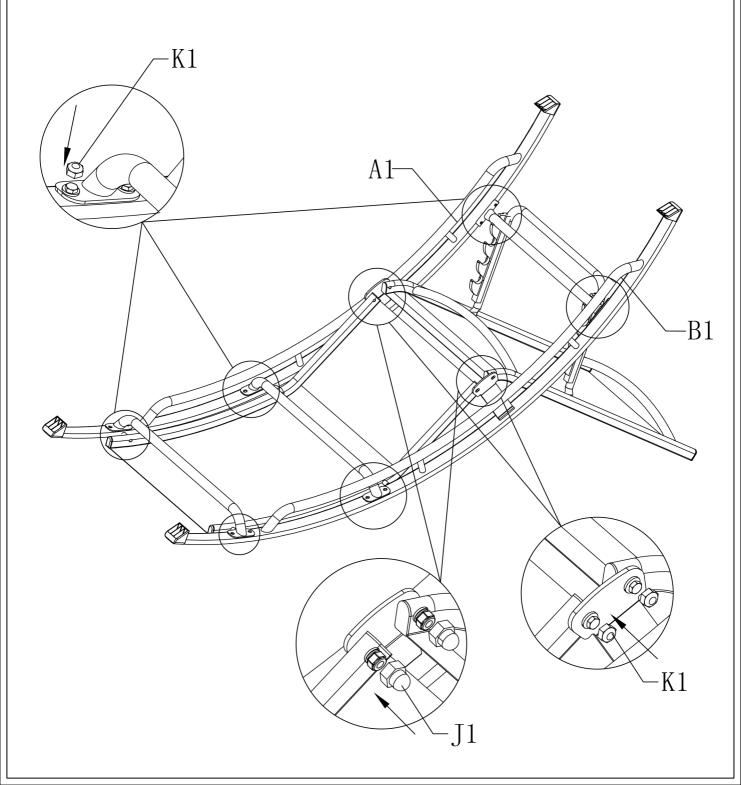

#### Step 5:

Check to make sure all screws are fixed tightly before use. Finally install K1 in the 3 locations as shown. Repeat for another lounge chair.

Step 6:

Install G1 on F1.