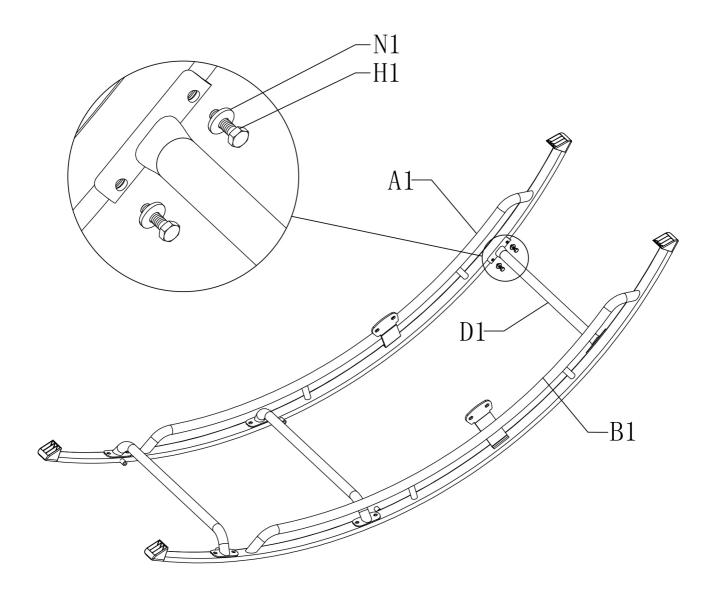

#### Step 2:

Connect part D1 and part A1 using screws H1, N1 as shown in diagram, then connect part D1 and part B1 in the same way.

Friendly Tip: Please don't completely tighten the screws during assembly. After all the screws are assembled in place, tighten them together.