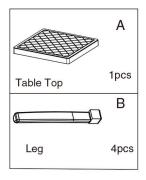

## **Table Assembly Manual**

## Part list

Step 1: Insert Part B(four legs) to Part A(table top).

Step 2: Set the chair straight.