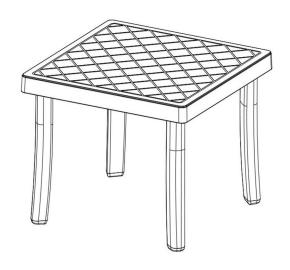

## Part list

Step 1: Insert Part B(four legs) to Part A(table top).

Step 2: Set the chair straight.