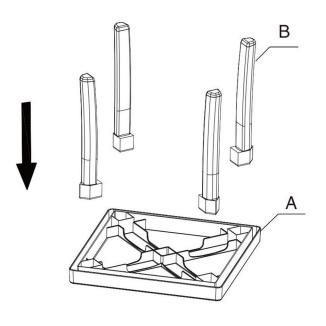

## Part list

Step 1: Insert Part B(four legs) to Part A(table top).

Step 2: Set the chair straight.