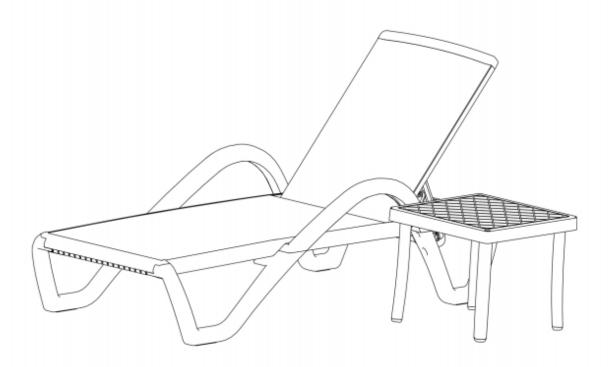

## Patio Chaise Lounge Chair With Table Assembly Manual

- Prior to assembly, please confirm all of the parts listed included.
- All bolts should be tightened before use. Maybe, you need allen wrench for assembly.