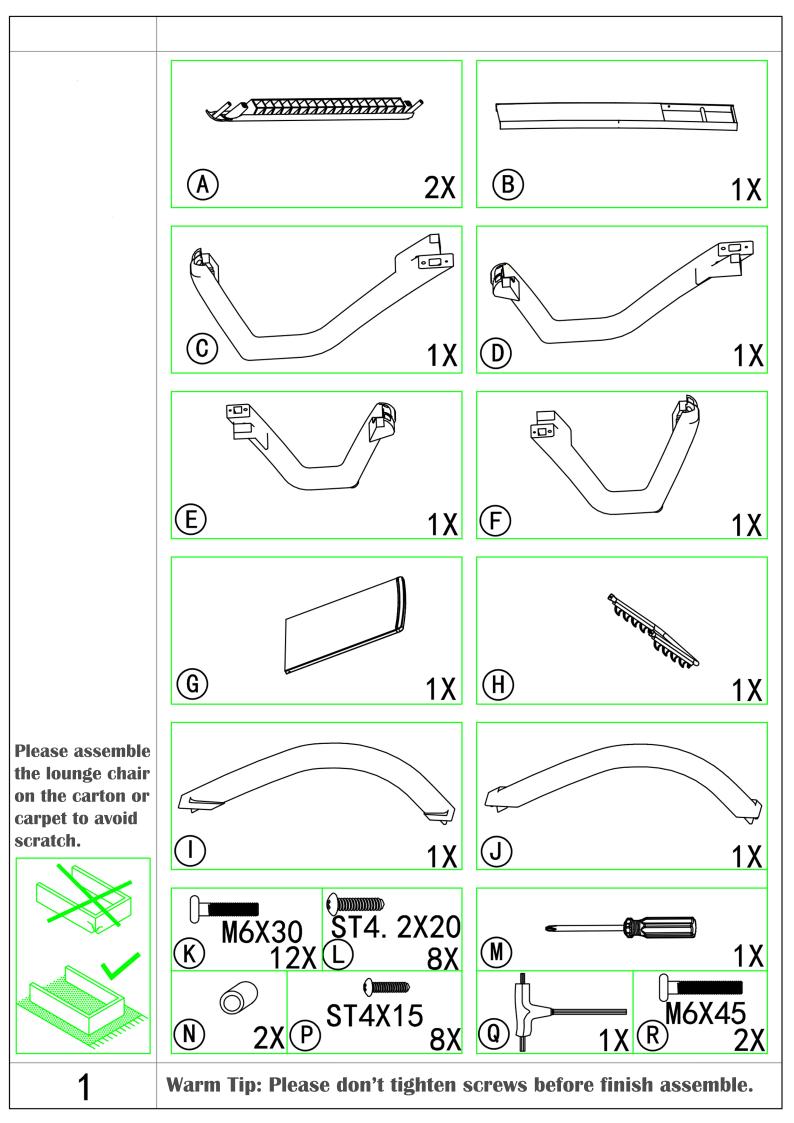

## Patio Chaise Lounge Chair With Table Assembly Manual

- Prior to assembly, please confirm all of the parts listed included.
- All bolts should be tightened before use. Maybe, you need allen wrench for assembly.

(K)**Assemble four** (B) legs Part C,Part **D,Part F and** Part E to the (D)seat Part B with srews Part K. **Assemble Part A** to the seat Part B, then assemble **Armrest Part I** and Part J to the seat Part B. Then use screws **Part L and Part** P to lock the legs. Tighten all srews before using.

Assemble backrest Part G and adjustable gear Part H together using screws Part K and Part N.

Assemble backrest and adjustable gear to the seat Part B with screws Part R.