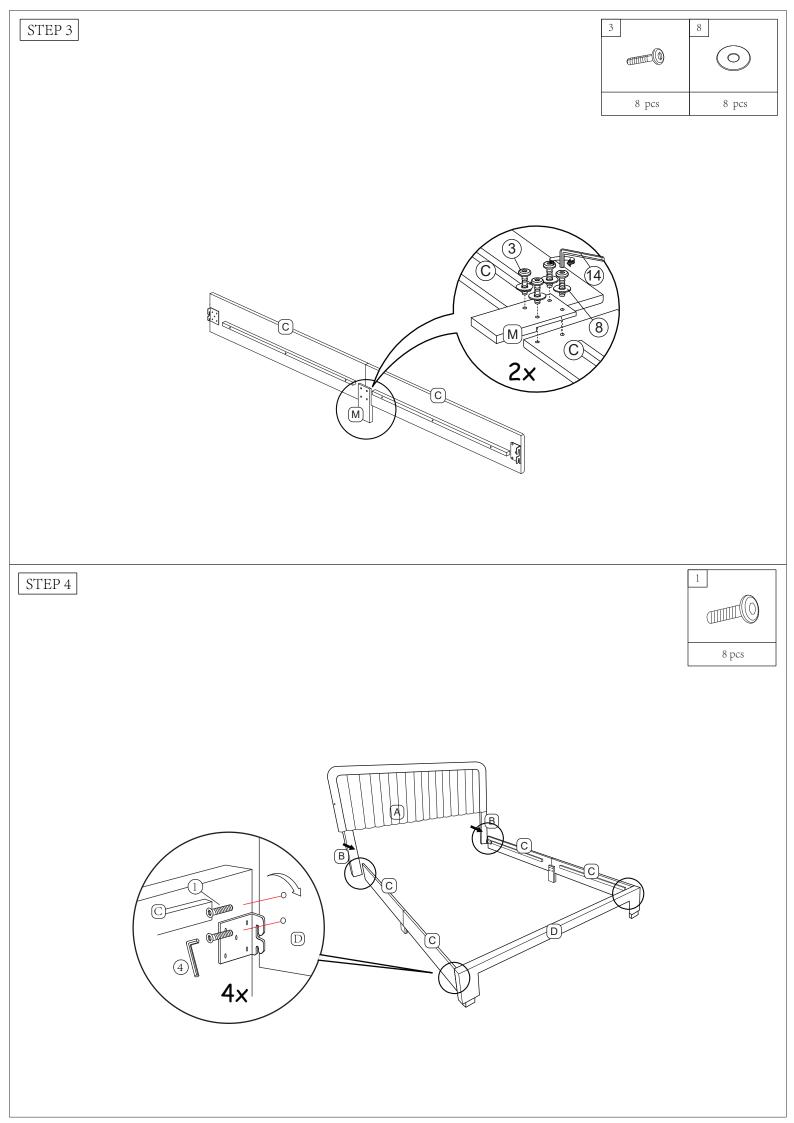

## ASSEMBLY INSTRUCTION

SRN-2011

| NO | PART LIST           | QTY    |
|----|---------------------|--------|
| А  | Headboard           | 1 pc   |
| В  | Headboard Leg       | 2 pcs  |
| С  | Side Rail           | 4 pcs  |
| D  | Footboard           | 1 pc   |
| Е  | Center Rail         | 2 pcs  |
| F  | Center Support Leg  | 4 pcs  |
| G  | Bed Leg             | 2 pcs  |
| Η  | Bed Slat            | 10 pcs |
| Ι  | Drawer Bottom Panel | 2 pcs  |
| J  | Drawer Side Panel   | 4 pcs  |

| NO | PART LIST          | QTY   |
|----|--------------------|-------|
| K  | Drawer Back Panel  | 2 pcs |
| L  | Drawer Front Panel | 2 pcs |
| М  | Side Rail Support  | 2 pcs |

| NO | HARDWARE LIST   | QTY    |
|----|-----------------|--------|
| 1  | JCBB M8 x 20mm  | 8 pcs  |
| 2  | Wheel           | 8 pcs  |
| 3  | JCBC M6 x 25mm  | 8 pcs  |
| 4  | Allen Key M5    | l pc   |
| 5  | JCBC M6 x 40mm  | 6 pcs  |
| 6  | JCBC M6 x 60mm  | 4 pcs  |
| 7  | JCBC M6 x 70mm  | 2 pcs  |
| 8  | Flat Washer M6  | 14 pcs |
| 9  | Adapter         | l pc   |
| 10 | Adjuster M6     | 4 pcs  |
| 11 | CSK M4 x 30mm   | 36 pcs |
| 12 | CSK M3.5 x 12mm | 24 pcs |
| 13 | Dowel M8        | 4 pcs  |

| NO |              | HARDWARE LIST | QTY  |
|----|--------------|---------------|------|
| 14 | Allen Key M4 |               | l pc |

Read this instruction carefully. Remove all wrapping material, staples and straps from the carton. See hardware and furniture part list for guidance. Be sure you have all wooden furniture parts on a clean and flat surface, such as carpet or rug, to prevent from being scratched.

CAUTION :

- 1. Do not Full Tighten the nut or screw until all ready to assemble.
- 2. Do not Over Tighten the nut or screw to avoid causing damages to the thread.
- 3. Keep all hardware part out reach of children.