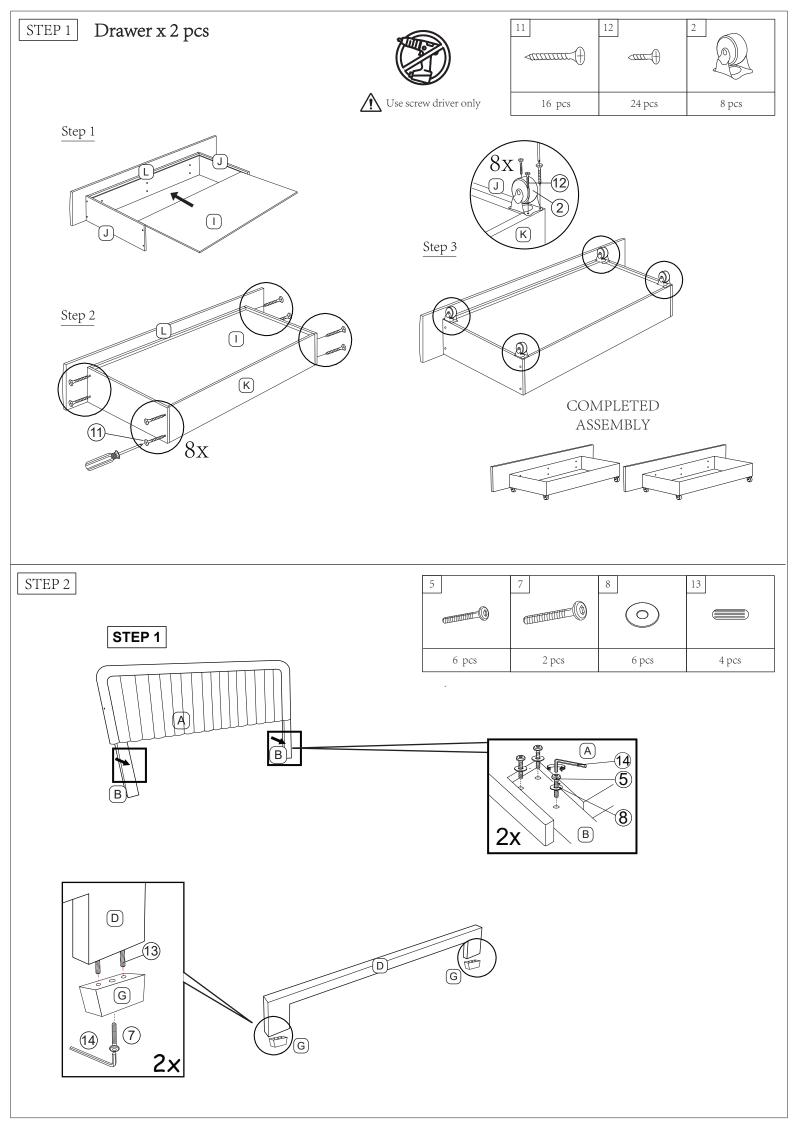

## ASSEMBLY INSTRUCTION

SRN-2011

| NO | PART LIST           | QTY    |
|----|---------------------|--------|
| А  | Headboard           | 1 pc   |
| В  | Headboard Leg       | 2 pcs  |
| С  | Side Rail           | 4 pcs  |
| D  | Footboard           | 1 pc   |
| Е  | Center Rail         | 2 pcs  |
| F  | Center Support Leg  | 4 pcs  |
| G  | Bed Leg             | 2 pcs  |
| Η  | Bed Slat            | 10 pcs |
| Ι  | Drawer Bottom Panel | 2 pcs  |
| J  | Drawer Side Panel   | 4 pcs  |

| NO | PART LIST          | QTY   |
|----|--------------------|-------|
| K  | Drawer Back Panel  | 2 pcs |
| L  | Drawer Front Panel | 2 pcs |
| М  | Side Rail Support  | 2 pcs |

| NO | HARDWARE LIST   | QTY    |
|----|-----------------|--------|
| 1  | JCBB M8 x 20mm  | 8 pcs  |
| 2  | Wheel           | 8 pcs  |
| 3  | JCBC M6 x 25mm  | 8 pcs  |
| 4  | Allen Key M5    | l pc   |
| 5  | JCBC M6 x 40mm  | 6 pcs  |
| 6  | JCBC M6 x 60mm  | 4 pcs  |
| 7  | JCBC M6 x 70mm  | 2 pcs  |
| 8  | Flat Washer M6  | 14 pcs |
| 9  | Adapter         | l pc   |
| 10 | Adjuster M6     | 4 pcs  |
| 11 | CSK M4 x 30mm   | 36 pcs |
| 12 | CSK M3.5 x 12mm | 24 pcs |
| 13 | Dowel M8        | 4 pcs  |

| NO |              | HARDWARE LIST | QTY  |
|----|--------------|---------------|------|
| 14 | Allen Key M4 |               | l pc |

Read this instruction carefully. Remove all wrapping material, staples and straps from the carton. See hardware and furniture part list for guidance. Be sure you have all wooden furniture parts on a clean and flat surface, such as carpet or rug, to prevent from being scratched.

CAUTION :

- 1. Do not Full Tighten the nut or screw until all ready to assemble.
- 2. Do not Over Tighten the nut or screw to avoid causing damages to the thread.
- 3. Keep all hardware part out reach of children.