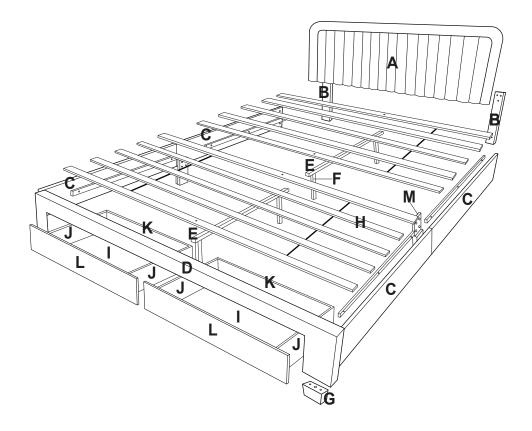

## ASSEMBLY INSTRUCTION

SRN-2011

| NO | PART LIST           | QTY    |
|----|---------------------|--------|
| А  | Headboard           | 1 pc   |
| В  | Headboard Leg       | 2 pcs  |
| С  | Side Rail           | 4 pcs  |
| D  | Footboard           | 1 pc   |
| Е  | Center Rail         | 2 pcs  |
| F  | Center Support Leg  | 4 pcs  |
| G  | Bed Leg             | 2 pcs  |
| Η  | Bed Slat            | 10 pcs |
| Ι  | Drawer Bottom Panel | 2 pcs  |
| J  | Drawer Side Panel   | 4 pcs  |

| NO | PART LIST          | QTY   |
|----|--------------------|-------|
| K  | Drawer Back Panel  | 2 pcs |
| L  | Drawer Front Panel | 2 pcs |
| М  | Side Rail Support  | 2 pcs |

| NO | HARDWARE LIST   | QTY    |
|----|-----------------|--------|
| 1  | JCBB M8 x 20mm  | 8 pcs  |
| 2  | Wheel           | 8 pcs  |
| 3  | JCBC M6 x 25mm  | 8 pcs  |
| 4  | Allen Key M5    | l pc   |
| 5  | JCBC M6 x 40mm  | 6 pcs  |
| 6  | JCBC M6 x 60mm  | 4 pcs  |
| 7  | JCBC M6 x 70mm  | 2 pcs  |
| 8  | Flat Washer M6  | 14 pcs |
| 9  | Adapter         | l pc   |
| 10 | Adjuster M6     | 4 pcs  |
| 11 | CSK M4 x 30mm   | 36 pcs |
| 12 | CSK M3.5 x 12mm | 24 pcs |
| 13 | Dowel M8        | 4 pcs  |