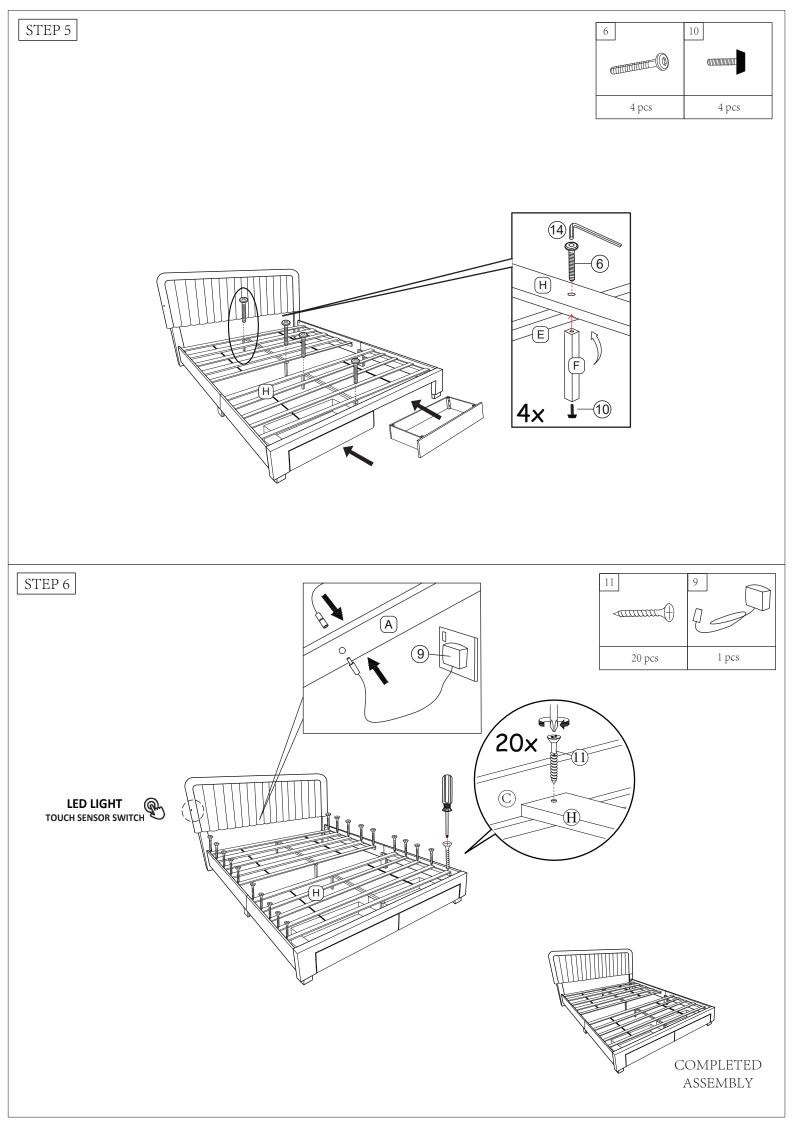

| NO |              | HARDWARE LIST | QTY  |
|----|--------------|---------------|------|
| 14 | Allen Key M4 |               | l pc |

Read this instruction carefully. Remove all wrapping material, staples and straps from the carton. See hardware and furniture part list for guidance. Be sure you have all wooden furniture parts on a clean and flat surface, such as carpet or rug, to prevent from being scratched.