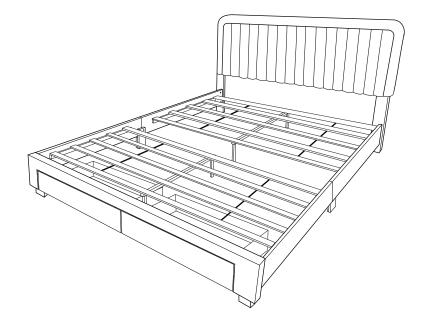

## ASSEMBLY INSTRUCTION

SRN-2011

| NO | PART LIST           | QTY    |
|----|---------------------|--------|
| А  | Headboard           | 1 pc   |
| В  | Headboard Leg       | 2 pcs  |
| С  | Side Rail           | 4 pcs  |
| D  | Footboard           | 1 pc   |
| Е  | Center Rail         | 2 pcs  |
| F  | Center Support Leg  | 4 pcs  |
| G  | Bed Leg             | 2 pcs  |
| Η  | Bed Slat            | 10 pcs |
| Ι  | Drawer Bottom Panel | 2 pcs  |
| J  | Drawer Side Panel   | 4 pcs  |