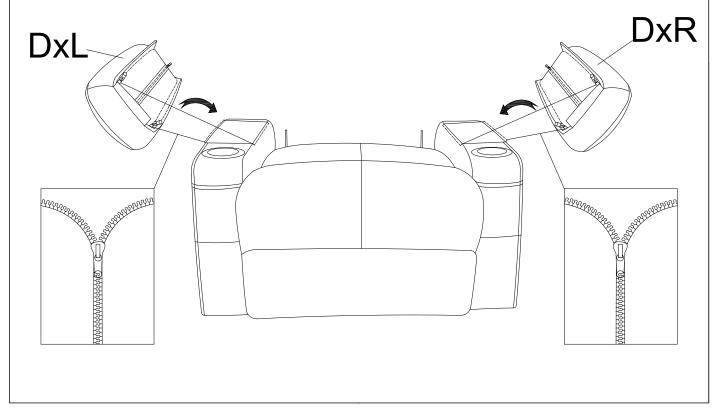

INSTRUCTION MANUAL MODEL:1230-2GSM

Edition:202308290828S

Step 2: Repeat Step 1.

Step 3: Please zip up both sides of the arm cushion.

Step 4: Zip up the backpack to the back frame ,then connect the backpack and back frame with velcro.