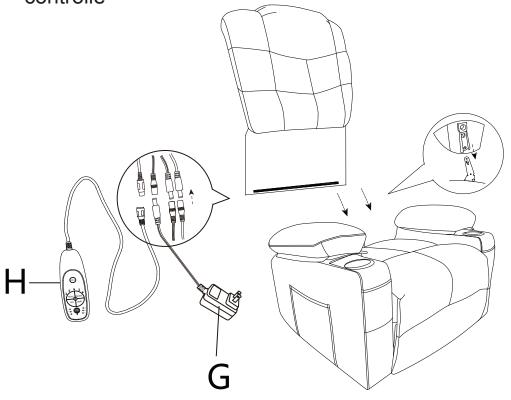

Step 5: Plug the back pad into the seat frame, then connect the massager lines: white with white, red with red, black with the power lines, connect the massage line with the hand controlle