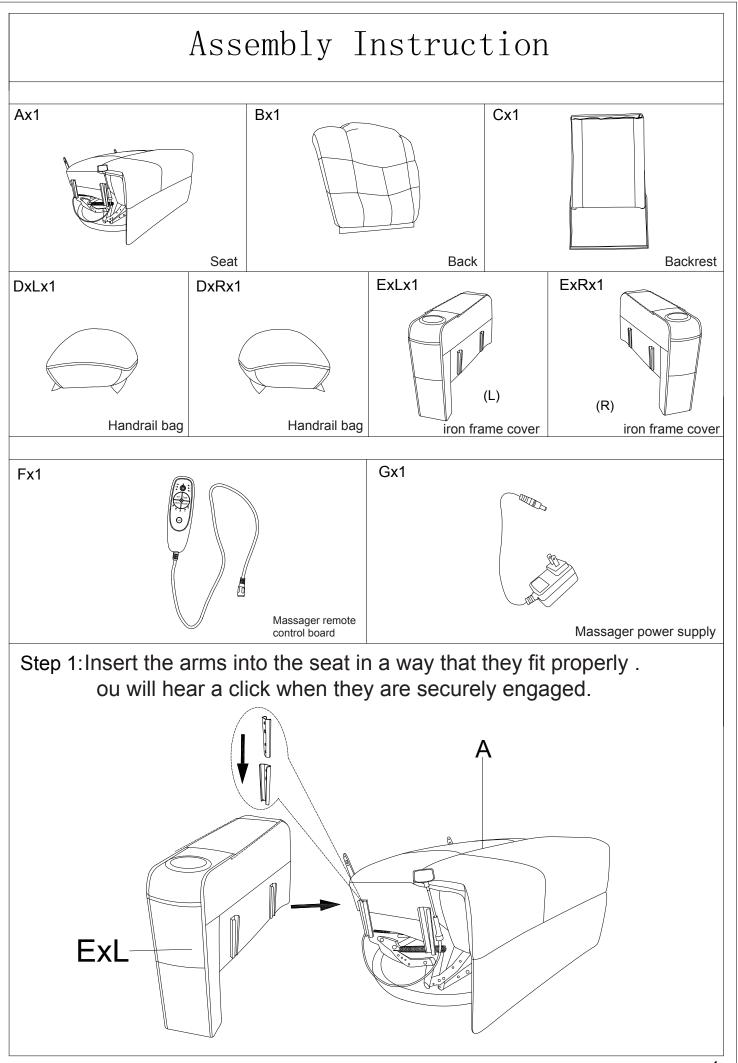

INSTRUCTION MANUAL MODEL:1230-2GSM

Edition:202308290828S

Step 2: Repeat Step 1.

Step 3: Please zip up both sides of the arm cushion.

Step 4: Zip up the backpack to the back frame ,then connect the backpack and back frame with velcro.