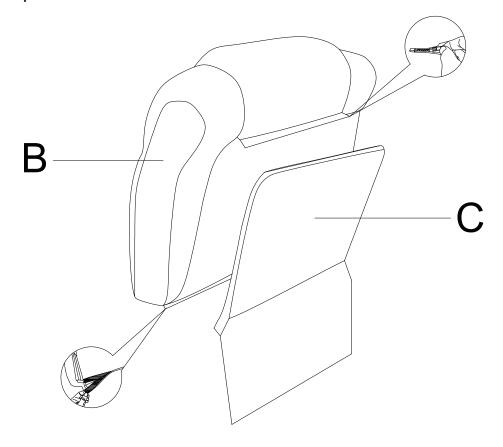

INSTRUCTION MANUAL MODEL:1230-2GSM

Edition:202308290828S

Step 2: Repeat Step 1.

Step 3: Please zip up both sides of the arm cushion.

Step 4: Zip up the backpack to the back frame ,then connect the backpack and back frame with velcro.