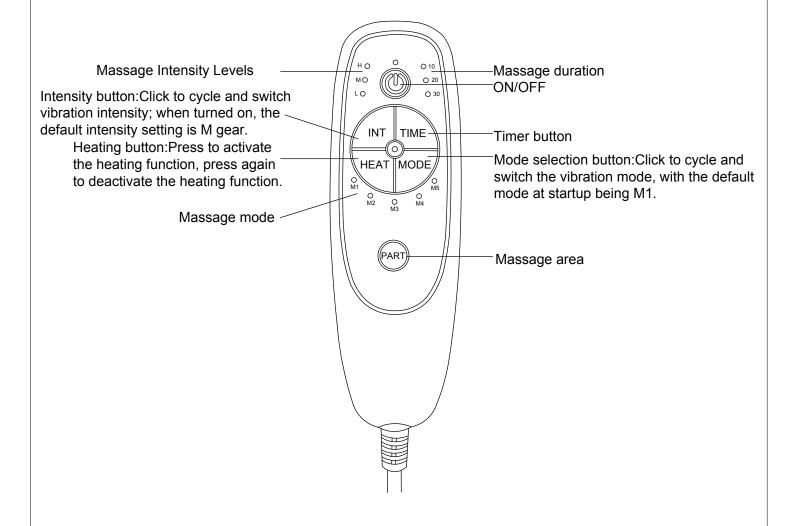

# REMOTE CONTROL Function of remote

#### II \ Product features

- 1、8 points massage
- 2. One-way switch for independent heating plate operation
- 3. Three-segment timing, with a default shutdown time of 10 minutes.
- 4. Three levels of vibration intensity
- 5 \ 5 vibration modes

#### III Function details

- 1. Switch on and off
- 2. TIME: Cycling through massage durations (10/20/30 min). Default startup is 10 minutes.
- 3、MODE: Tap the five vibration modes to switch (M1/M2/M3/M4/M5). The default startup mode is M4.
- 4、INT: Switch intensity by vibration strength (H/M/L). Default startup is M (medium).
- 5. HEAT: Click to toggle heating.
- 6. PART: Vibration positioning key. Default startup is full vibration; tap to switch to single-part vibration.
- 7. Massage Intensity Levels
- 8. Massage duration
- Massage mode