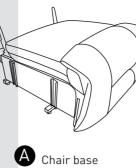

### STEP 1

Insert two armrests(B) to the chair base(A), make sure the slots on the armrests fully assembled to the bottom part.

Insert chair back to the chair base, make sure the on the back fully assembled to the bottom part.