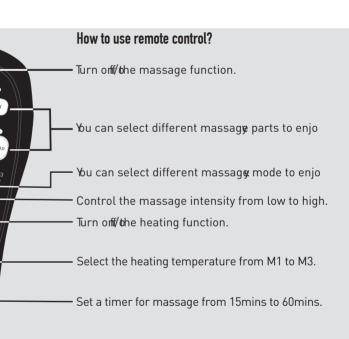

How to recline?

How to right a Contro which all sm

C

(J)

• 🕚 •

M3

Power Source