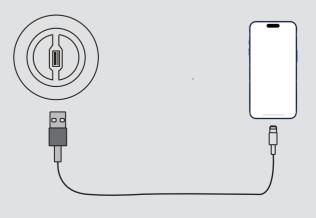

# How to use charging port outside of right armrest?

Control Panel is for chair lift and reclining function, also has 1 USB-A outlets which can keep your devices charging, such as nearly all smartphone(like iPhone, Samsung...), iPad, headphones, Kindle etc.