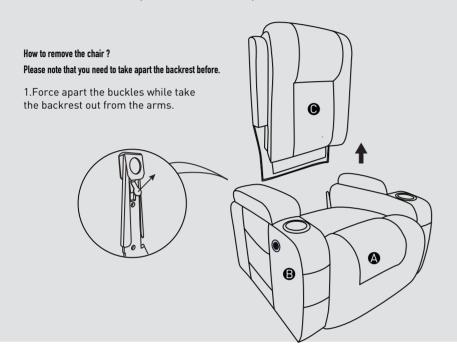

### STEP 1

Insert two armrests(B) to the chair base(A), make sure the slots on the armrests fully assembled to the bottom part.

Insert chair back to the chair base, make sure the on the back fully assembled to the bottom part.