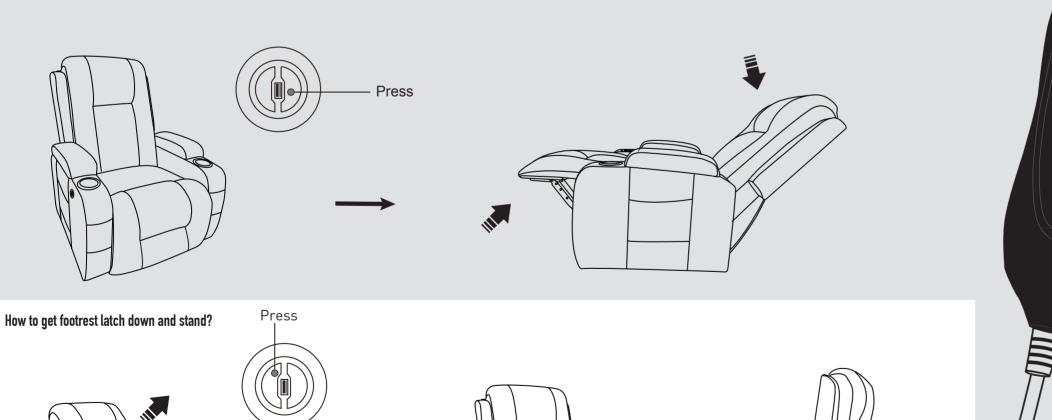

How to recline?

How to right a Contro which all sm

C

(J)

• 🕚 •

M3

Power Source