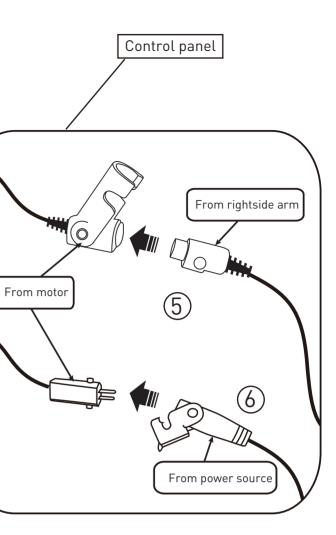

## NOTE

1: Two same color wires connect.

No.1 and No.2 wire connect with the backrest and chair base. 2: Plug power cord and power source into outlet, then you can use all function.

No.3 wire connects with backrest and power cord(D).

No.4 wire connects with backrest and remote control(E).

No.5 wire connect the motor and the wire from rightside armrest, which use to connect the control panel.

No.6 wire connect the motor and power source (F).