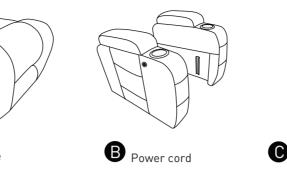

## Q3: The chair is stuck on lifting or reclining position, and no response when you press the lifting or reclining button.

A: Please kindly check if the power cord (F) are connected well with lift motor. Sometimes the power cord (F) may fall off from the motor.

No.4 wire connects with backrest and remote control(E).

No.5 wire connect the motor and the wire from rightside armrest, which use to connect the control panel.

No.6 wire connect the motor and power source (F).