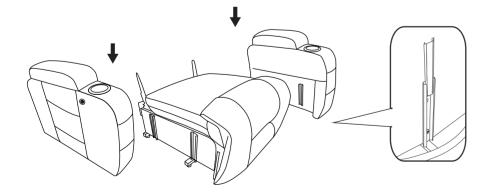

### STEP 1

Insert two armrests(B) to the chair base(A), make sure the slots on the armrests fully assembled to the bottom part.

Insert chair back to the chair base, make sure the on the back fully assembled to the bottom part.