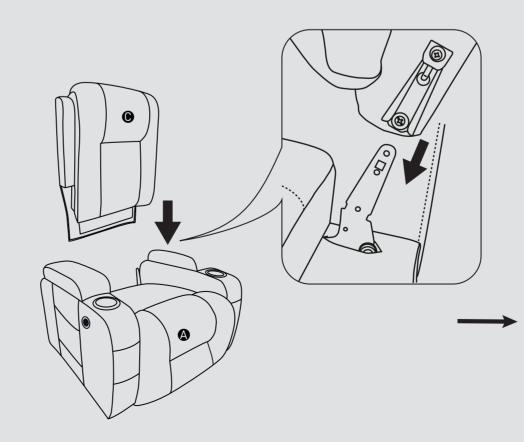

### STEP 1

Insert two armrests(B) to the chair base(A), make sure the slots on the armrests fully assembled to the bottom part.

Insert chair back to the chair base, make sure the on the back fully assembled to the bottom part.