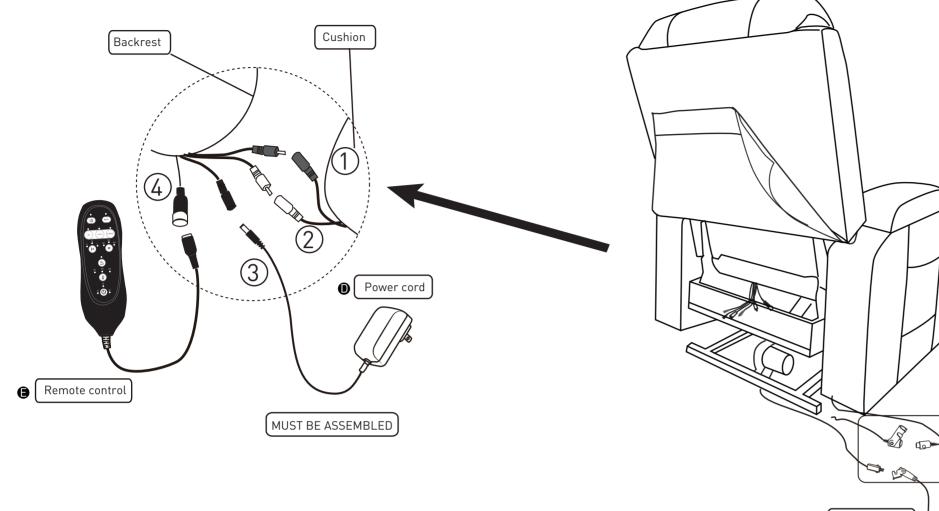

Please make sure you've got everyting lists as following before assembly.

D Power cord

E Remote control

Power Source

Ø

Assembly Instruction

## NOTE

1: Two same color wires connect.

No.1 and No.2 wire connect with the backrest and chair base. 2: Plug power cord and power source into outlet, then you can use all function.

No.3 wire connects with backrest and power cord(D).

No.4 wire connects with backrest and remote control(E).

No.5 wire connect the motor and the wire from rightside armrest, which use to connect the control panel.

No.6 wire connect the motor and power source (F).