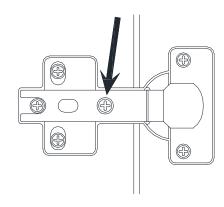

#### FRONT VIEW

LEFT AND RIGHT Use screw to adjust the gaps at left and right of the door.