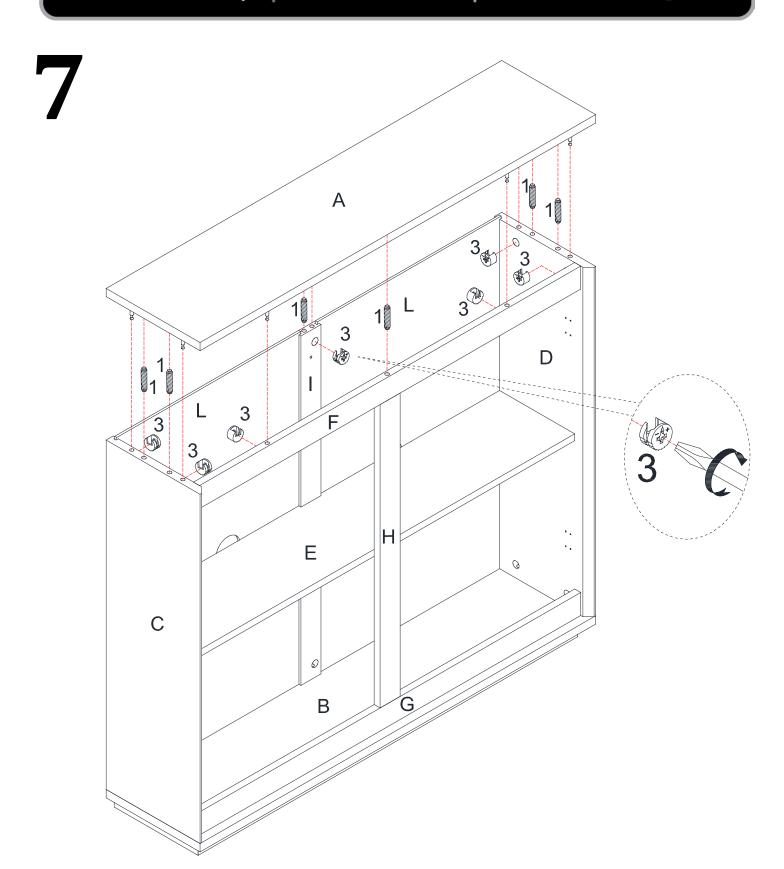

Safety | Seguridad | Sécurité

Note! | ¡Nota! | Remarque!

| 1       | x20               | 2                | x26    | 3        | x26 |
|---------|-------------------|------------------|--------|----------|-----|
|         |                   |                  | 3      |          |     |
| Wood Do |                   | Cam Bolt         |        | Cam Lock |     |
| 4       | x24               | 5                | x4     | 6        | x4  |
|         | <00000(\$)        |                  | )<br>• |          |     |
|         | Ø6.5*Ø3.5*D13.5mm | Hinge            |        | Pad      |     |
| 7       | x4                | 8                | x1     |          |     |
|         |                   |                  |        |          |     |
| Screw   | φ3*12mm           | Safety Strap Kit |        |          |     |