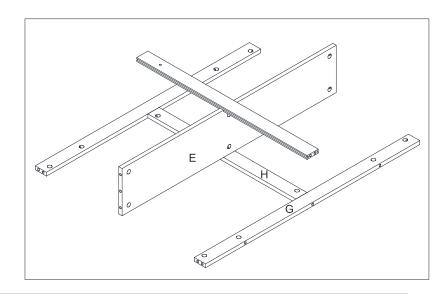

! | Remarque!







| 1       | x20               | 2                | x26    | 3        | x26 |
|---------|-------------------|------------------|--------|----------|-----|
|         |                   |                  | 3      |          |     |
| Wood Do |                   | Cam Bolt         |        | Cam Lock |     |
| 4       | x24               | 5                | x4     | 6        | x4  |
|         | <00000(\$)        |                  | )<br>• |          |     |
|         | Ø6.5*Ø3.5*D13.5mm | Hinge            |        | Pad      |     |
| 7       | x4                | 8                | x1     |          |     |
|         |                   |                  |        |          |     |
| Screw   | φ3*12mm           | Safety Strap Kit |        |          |     |





















9

#### FRONT VIEW



UP AND DOWN
Use screws to adjust the gaps at the top and bottom of door.



#### FRONT VIEW



LEFT AND RIGHT Use screw to adjust the gaps at left and right of the door.



#### **TOP VIEW**



IN AND OUT
Use screw to move the door
in or out.





| #8               | Α         | В         | С             | D              | E           | F                    |
|------------------|-----------|-----------|---------------|----------------|-------------|----------------------|
|                  | O Sarrago |           | <b>MIDDIN</b> | (MIDDIDIDIDIDI |             | <b>MANUALIZATION</b> |
|                  |           | 1/4"*1/2" | Ø8*3/4"       | Ø8*1-1/2"      | 7           | Ø8*2"                |
| Safety Strap Kit | Anchor    | Washer    | Short Screw