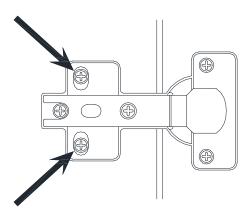

#### FRONT VIEW

UP AND DOWN
Use screws to adjust the gaps at the top and bottom of door.

#### FRONT VIEW

LEFT AND RIGHT Use screw to adjust the gaps at left and right of the door.

#### **TOP VIEW**

IN AND OUT
Use screw to move the door
in or out.

| #8               | Α         | В         | С             | D              | E           | F                    |
|------------------|-----------|-----------|---------------|----------------|-------------|----------------------|
|                  | O Sarrago |           | <b>MIDDIN</b> | (MIDDIDIDIDIDI |             | <b>MANUALIZATION</b> |
|                  |           | 1/4"*1/2" | Ø8*3/4"       | Ø8*1-1/2"      | 7           | Ø8*2"                |
| Safety Strap Kit | Anchor    | Washer    | Short Screw   | Long Screw     | Safety Wall | Longer Screw         |
|                  |           |           |               |                | Strap       |                      |
| 1 SET            | 3 PCS     | 5 PCS     | 2 PCS         | 2 PCS          | 2 PCS       | 1 PC                 |