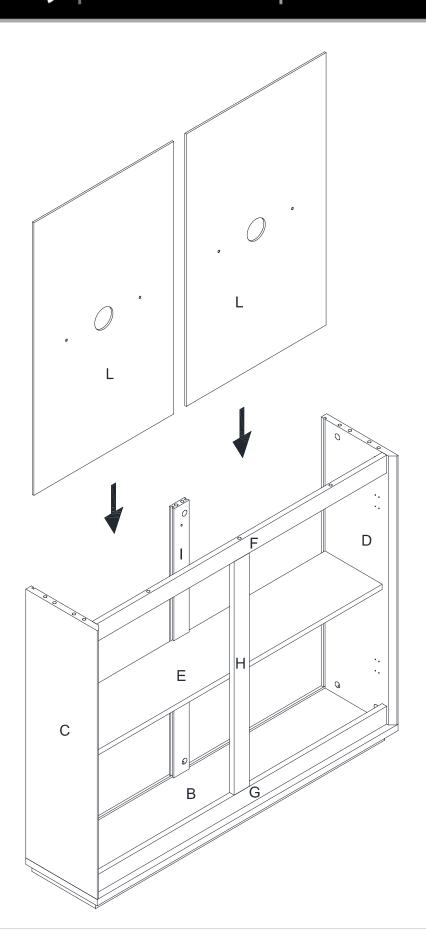

marque!







| 1       | x20               | 2                | x26    | 3        | x26 |
|---------|-------------------|------------------|--------|----------|-----|
|         |                   |                  | 3      |          |     |
| Wood Do |                   | Cam Bolt         |        | Cam Lock |     |
| 4       | x24               | 5                | x4     | 6        | x4  |
|         | <00000(\$)        |                  | )<br>• |          |     |
|         | Ø6.5*Ø3.5*D13.5mm | Hinge            |        | Pad      |     |
| 7       | x4                | 8                | x1     |          |     |
|         |                   |                  |        |          |     |
| Screw   | φ3*12mm           | Safety Strap Kit |        |          |     |





















9

#### FRONT VIEW



UP AND DOWN
Use screws to adjust the gaps at the top and bottom of door.



#### FRONT VIEW



LEFT AND RIGHT Use screw to adjust the gaps at left and right of the door.



#### **TOP VIEW**



IN AND OUT
Use screw to move the door
in or out.





| #8               | Α         | В         | С             | D              | E           | F                    |
|------------------|-----------|-----------|---------------|----------------|-------------|----------------------|
|                  | O Sarrago |           | <b>MIDDIN</b> | (MIDDIDIDIDIDI |             | <b>MANUALIZATION</b> |
|                  |           | 1/4"*1/2" | Ø8*3/4"       | Ø8*1-1/2"      | 7           | Ø8*2"                |
| Safety Strap Kit | Anchor    | Washer    | Short Screw   | Lon