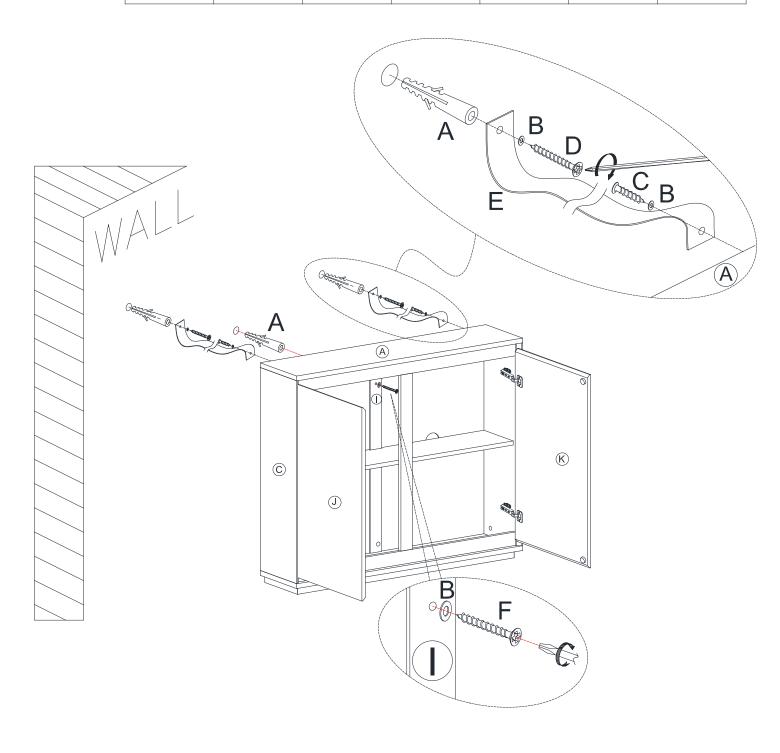

#### **TOP VIEW**

IN AND OUT
Use screw to move the door
in or out.

| #8               | Α         | В         | С             | D              | E           | F                    |
|------------------|-----------|-----------|---------------|----------------|-------------|----------------------|
|                  | O Sarrago |           | <b>MIDDIN</b> | (MIDDIDIDIDIDI |             | <b>MANUALIZATION</b> |
|                  |           | 1/4"*1/2" | Ø8*3/4"       | Ø8*1-1/2"      | 7           | Ø8*2"                |
| Safety Strap Kit | Anchor    | Washer    | Short Screw   | Long Screw     | Safety Wall | Longer Screw         |
|                  |           |           |               |                | Strap       |                      |
| 1 SET            | 3 PCS     | 5 PCS     | 2 PCS         | 2 PCS          | 2 PCS       | 1 PC                 |