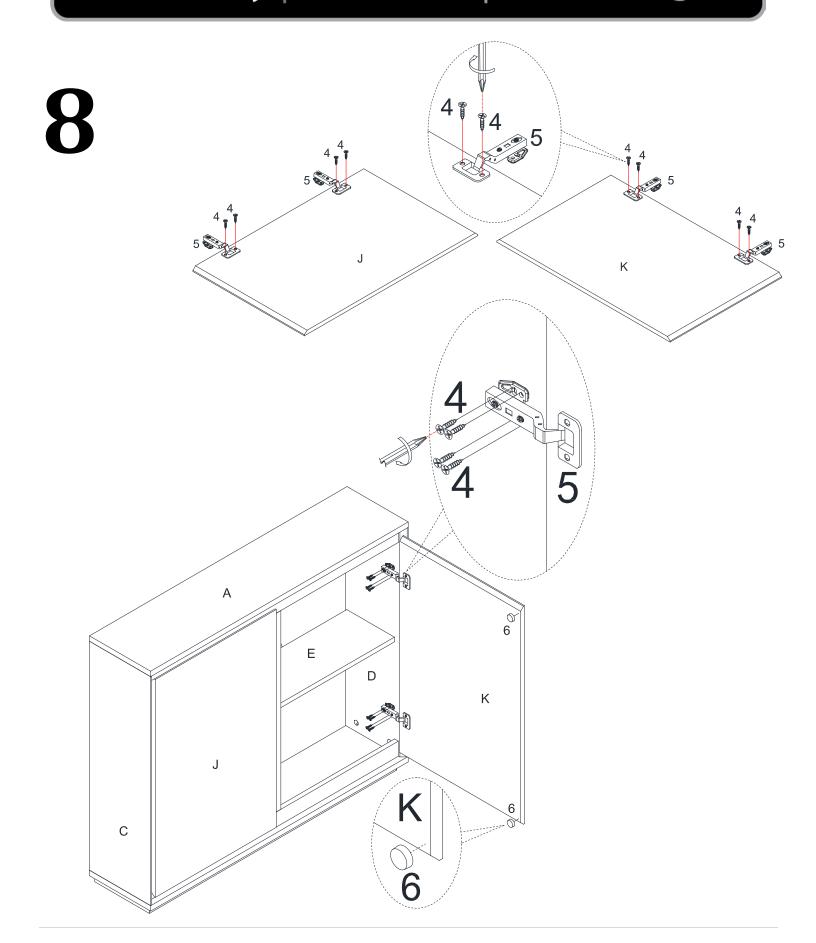

Safety | Seguridad | Sécurité

Note! | ¡Nota! | Remarque!

| 1       | x20               | 2                | x26    | 3        | x26 |
|---------|-------------------|------------------|--------|----------|-----|
|         |                   |                  | 3      |          |     |
| Wood Do |                   | Cam Bolt         |        | Cam Lock |     |
| 4       | x24               | 5                | x4     | 6        | x4  |
|         | <00000(\$)        |                  | )<br>• |          |     |
|         | Ø6.5*Ø3.5*D13.5mm | Hinge            |        | Pad      |     |
| 7       | x4                | 8                | x1     |          |     |
|         |                   |                  |        |          |     |
| Screw   | φ3*12mm           | Safety Strap Kit |        |          |     |