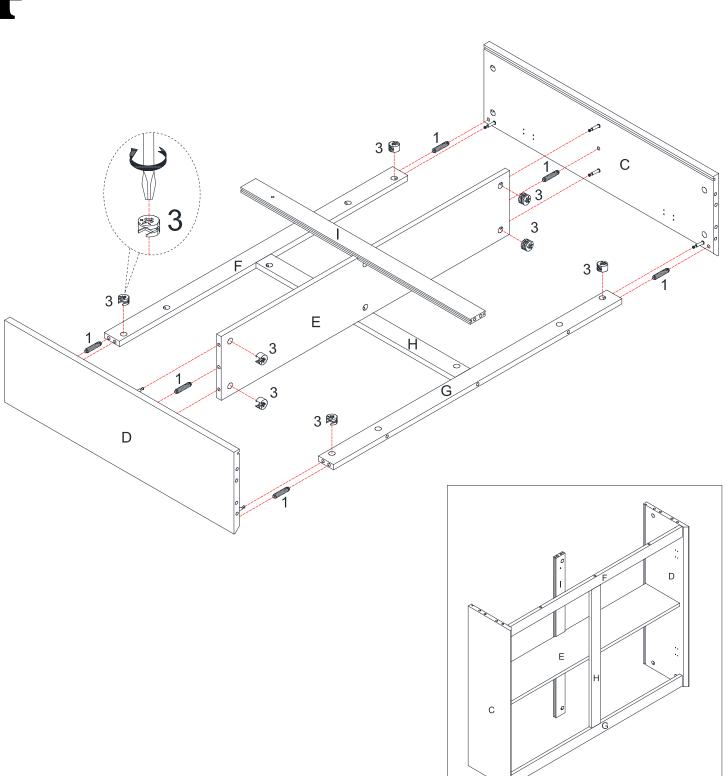

| Remarque!







| 1       | x20               | 2                | x26    | 3        | x26 |
|---------|-------------------|------------------|--------|----------|-----|
|         |                   |                  | 3      |          |     |
| Wood Do |                   | Cam Bolt         |        | Cam Lock |     |
| 4       | x24               | 5                | x4     | 6        | x4  |
|         | <00000(\$)        |                  | )<br>• |          |     |
|         | Ø6.5*Ø3.5*D13.5mm | Hinge            |        | Pad      |     |
| 7       | x4                | 8                | x1     |          |     |
|         |                   |                  |        |          |     |
| Screw   | φ3*12mm           | Safety Strap Kit |        |          |     |





















9

#### FRONT VIEW



UP AND DOWN
Use screws to adjust the gaps at the top and bottom of door.



#### FRONT VIEW



LEFT AND RIGHT Use screw to adjust the gaps at left and right of the door.



#### **TOP VIEW**



IN AND OUT
Use screw to move the door
in or out.





| #8               | Α         | В         | С             | D              | E           | F                    |
|------------------|-----------|-----------|---------------|----------------|-------------|----------------------|
|                  | O Sarrago |           | <b>MIDDIN</b> | (MIDDIDIDIDIDI |             | <b>MANUALIZATION</b> |
|                  |           | 1/4"*1/2" | Ø8*3/4"       | Ø8*1-1/2"      | 7           | Ø8*2"                |
| Safety Strap Kit | Anchor    | Washer    | Short Screw   |