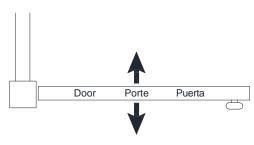

#### **TOP VIEW**

IN AND OUT
Use screw to move the door
in or out.

| #8               | Α         | В         | С             | D              | E           | F                    |
|------------------|-----------|-----------|---------------|----------------|-------------|----------------------|
|                  | O Sarrago |           | <b>MIDDIN</b> | (MIDDIDIDIDIDI |             | <b>MANUALIZATION</b> |
|                  |           | 1/4"*1/2" | Ø8*3/4"       | Ø8*1-1/2"      | 7           | Ø8*2"                |
| Safety Strap Kit | Anchor    | Washer    | Short Screw   | Long Screw     | Safety Wall | Longer Screw         |
|                  |           |           |               |                | Strap       |                      |
| 1 SET            | 3 PCS     | 5 PCS     | 2 PCS         | 2 PCS          | 2 PCS       | 1 PC                 |