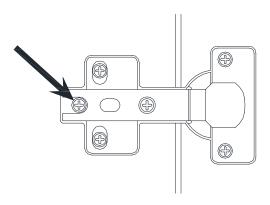

#### FRONT VIEW

UP AND DOWN
Use screws to adjust the gaps at the top and bottom of door.