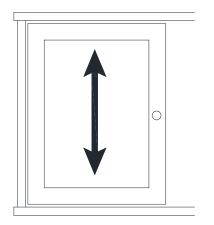

#### FRONT VIEW

UP AND DOWN
Use screws to adjust the gaps at the top and bottom of door.

#### FRONT VIEW

LEFT AND RIGHT Use screw to adjust the gaps at left and right of the door.