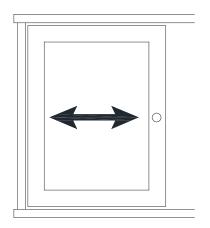

#### FRONT VIEW

UP AND DOWN
Use screws to adjust the gaps at the top and bottom of door.