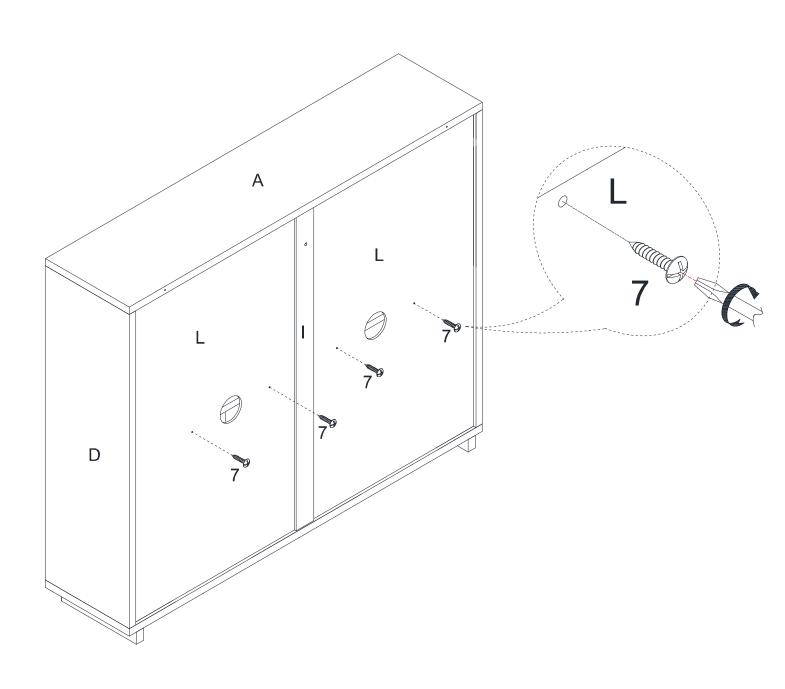

#### FRONT VIEW

UP AND DOWN
Use screws to adjust the gaps at the top and bottom of door.

#### FRONT VIEW

LEFT AND RIGHT Use screw to adjust the gaps at left and right of the door.

#### **TOP VIEW**

IN AND OUT
Use screw to move the door
in or out.

| #8               | Α         | В         | С             | D              | E           | F                    |
|------------------|-----------|-----------|---------------|----------------|-------------|----------------------|
|                  | O Sarrago |           | <b>MIDDIN</b> | (MIDDIDIDIDIDI |             | <b>MANUALIZATION</b> |
|                  |           | 1/4"*1/2" | Ø8*3/4"       | Ø8*1-1/2"      | 7           | Ø8*2"                |
| Safety Strap Kit | Anchor    | Washer    | Short Screw   | Long Screw     | Safety Wall | Longer Screw         |
|                  |           |           |               |                | Strap       |                      |
| 1 SET            | 3 PCS     | 5 PCS     | 2 PCS         | 2 PCS          | 2 PCS       | 1 PC                 |