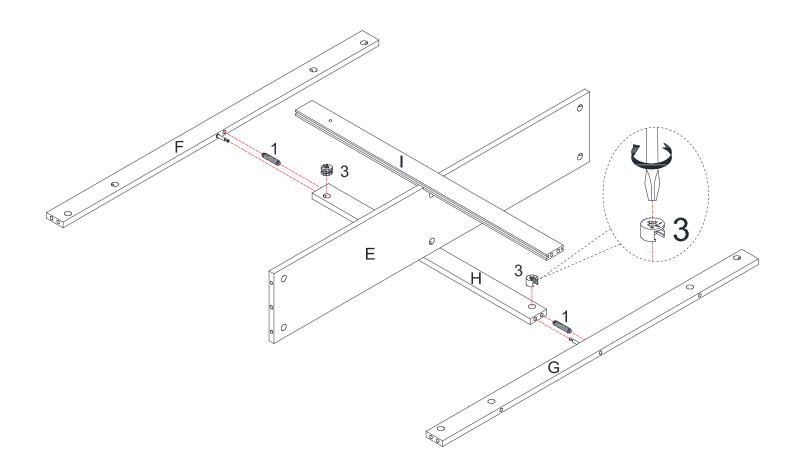

Safety | Seguridad | Sécurité

Note! | ¡Nota! | Remarque!

| 1       | x20               | 2                | x26    | 3        | x26 |
|---------|-------------------|------------------|--------|----------|-----|
|         |                   |                  | 3      |          |     |
| Wood Do |                   | Cam Bolt         |        | Cam Lock |     |
| 4       | x24               | 5                | x4     | 6        | x4  |
|         | <00000(\$)        |                  | )<br>• |          |     |
|         | Ø6.5*Ø3.5*D13.5mm | Hinge            |        | Pad      |     |
| 7       | x4                | 8                | x1     |          |     |
|         |                   |                  |        |          |     |
| Screw   | φ3*12mm           | Safety Strap Kit |        |          |     |