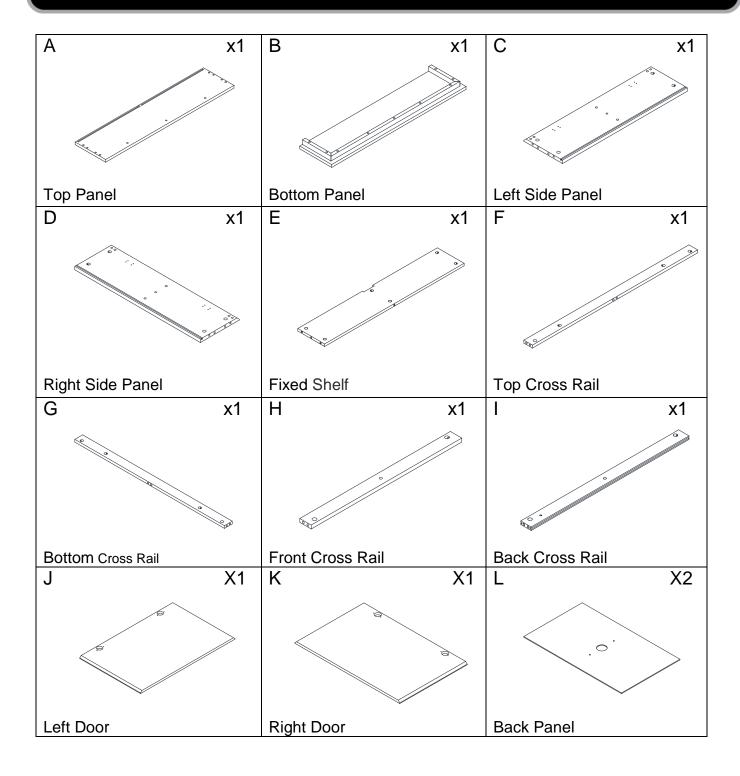

Safety | Seguridad | Sécurité

Note! | ¡Nota! | Remarque!

| 1       | x20               | 2                | x26    | 3        | x26 |
|---------|-------------------|------------------|--------|----------|-----|
|         |                   |                  | 3      |          |     |
| Wood Do |                   | Cam Bolt         |        | Cam Lock |     |
| 4       | x24               | 5                | x4     | 6        | x4  |
|         | <00000(\$)        |                  | )<br>• |          |     |
|         | Ø6.5*Ø3.5*D13.5mm | Hinge            |        | Pad      |     |
| 7       | x4                | 8                | x1     |          |     |
|         |                   |                  |        |          |     |
| Screw   | φ3*12mm           | Safety Strap Kit |        |          |     |