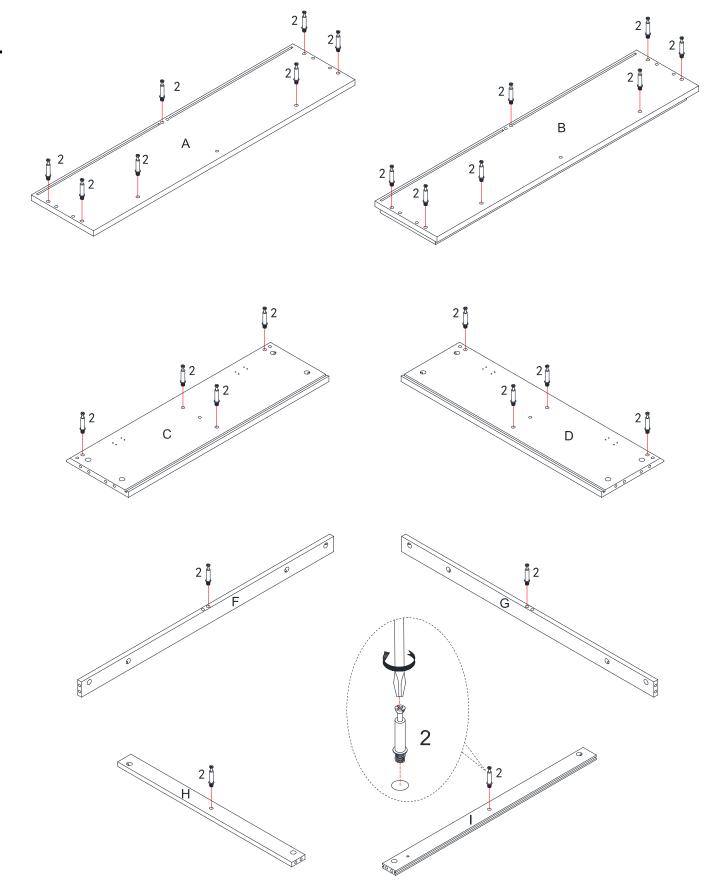

Safety | Seguridad | Sécurité

Note! | ¡Nota! | Remarque!

| 1       | x20               | 2                | x26    | 3        | x26 |
|---------|-------------------|------------------|--------|----------|-----|
|         |                   |                  | 3      |          |     |
| Wood Do |                   | Cam Bolt         |        | Cam Lock |     |
| 4       | x24               | 5                | x4     | 6        | x4  |
|         | <00000(\$)        |                  | )<br>• |          |     |
|         | Ø6.5*Ø3.5*D13.5mm | Hinge            |        | Pad      |     |
| 7       | x4                | 8                | x1     |          |     |
|         |                   |                  |        |          |     |
| Screw   | φ3*12mm           | Safety Strap Kit |        |          |     |