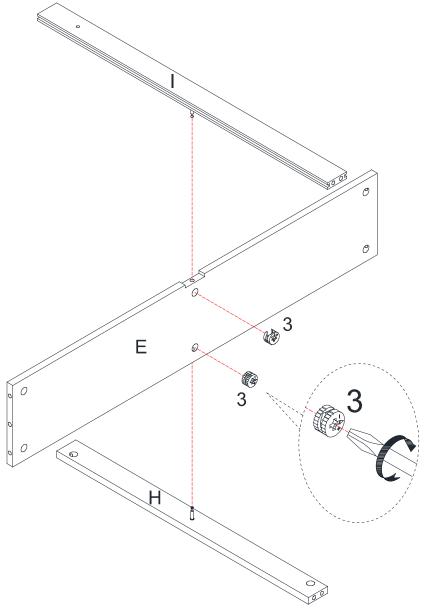

Safety | Seguridad | Sécurité

Note! | ¡Nota! | Remarque!

| 1       | x20               | 2                | x26    | 3        | x26 |
|---------|-------------------|------------------|--------|----------|-----|
|         |                   |                  | 3      |          |     |
| Wood Do |                   | Cam Bolt         |        | Cam Lock |     |
| 4       | x24               | 5                | x4     | 6        | x4  |
|         | <00000(\$)        |                  | )<br>• |          |     |
|         | Ø6.5*Ø3.5*D13.5mm | Hinge            |        | Pad      |     |
| 7       | x4                | 8                | x1     |          |     |
|         |                   |                  |        |          |     |
| Screw   | φ3*12mm           | Safety Strap Kit |        |          |     |