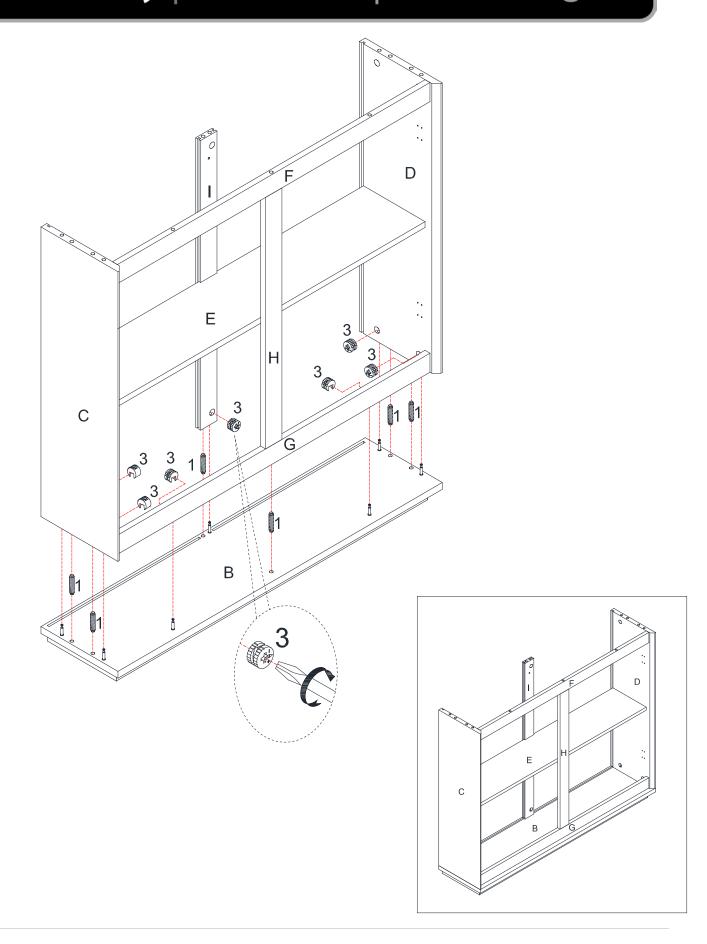

Remarque!







| 1       | x20               | 2                | x26    | 3        | x26 |
|---------|-------------------|------------------|--------|----------|-----|
|         |                   |                  | 3      |          |     |
| Wood Do |                   | Cam Bolt         |        | Cam Lock |     |
| 4       | x24               | 5                | x4     | 6        | x4  |
|         | <00000(\$)        |                  | )<br>• |          |     |
|         | Ø6.5*Ø3.5*D13.5mm | Hinge            |        | Pad      |     |
| 7       | x4                | 8                | x1     |          |     |
|         |                   |                  |        |          |     |
| Screw   | φ3*12mm           | Safety Strap Kit |        |          |     |





















9

#### FRONT VIEW



UP AND DOWN
Use screws to adjust the gaps at the top and bottom of door.



#### FRONT VIEW



LEFT AND RIGHT Use screw to adjust the gaps at left and right of the door.



#### **TOP VIEW**



IN AND OUT
Use screw to move the door
in or out.





| #8               | Α         | В         | С             | D              | E           | F                    |
|------------------|-----------|-----------|---------------|----------------|-------------|----------------------|
|                  | O Sarrago |           | <b>MIDDIN</b> | (MIDDIDIDIDIDI |             | <b>MANUALIZATION</b> |
|                  |           | 1/4"*1/2" | Ø8*3/4"       | Ø8*1-1/2"      | 7           | Ø8*2"                |
| Safety Strap Kit | Anchor    | Washer    | Short Screw   | L