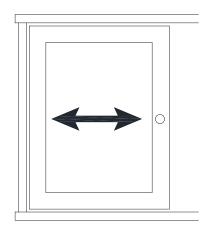

|                                        | x21 | 11     |           | x1  | 12           | X1       |
| Screw    | φ3*12mm                                |     | Handle | 9         |     | Handle       | 27.5     |
| 13       |                                        | X3  | 14     | -4000C(F) | X8  | 15           | X1       |
| Bolt     | 5/32"*1"                               |     | Screw  | φ4*25mm   |     | Allen Wrench |          |
| 16       |                                        | X1  | 17     |           | X1  |              |          |
| Glue     |                                        |     | Safety | Strap Kit |     |              |          |















# 8

#### FRONT VIEW



UP AND DOWN
Use screws to adjust the gaps at the top and bottom of door.



#### FRONT VIEW



LEFT AND RIGHT Use screw to adjust the gaps at left and right of the door.



#### TOP VIEW



IN AND OUT Use screw to move the door in or out.