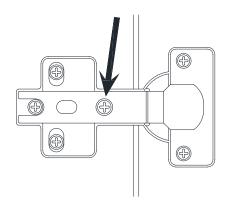

2           | X1       |
| Screw    | φ3*12mm                                |     | Handle | 9         |     | Handle       | 27.5     |
| 13       |                                        | X3  | 14     | -4000C(F) | X8  | 15           | X1       |
| Bolt     | 5/32"*1"                               |     | Screw  | φ4*25mm   |     | Allen Wrench |          |
| 16       |                                        | X1  | 17     |           | X1  |              |          |
| Glue     |                                        |     | Safety | Strap Kit |     |              |          |















# 8

#### FRONT VIEW



UP AND DOWN
Use screws to adjust the gaps at the top and bottom of door.



#### FRONT VIEW



LEFT AND RIGHT Use screw to adjust the gaps at left and right of the door.



#### TOP VIEW



IN AND OUT Use screw to move the door in or out.