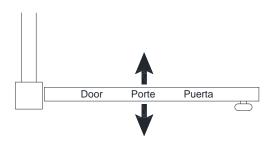

#### FRONT VIEW

UP AND DOWN
Use screws to adjust the gaps at the top and bottom of door.