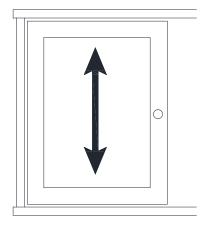

#### FRONT VIEW

UP AND DOWN
Use screws to adjust the gaps at the top and bottom of door.