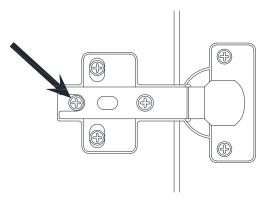

#### FRONT VIEW

UP AND DOWN
Use screws to adjust the gaps at the top and bottom of door.

#### FRONT VIEW

LEFT AND RIGHT Use screw to adjust the gaps at left and right of the door.

#### TOP VIEW

IN AND OUT Use screw to move the door in or out.