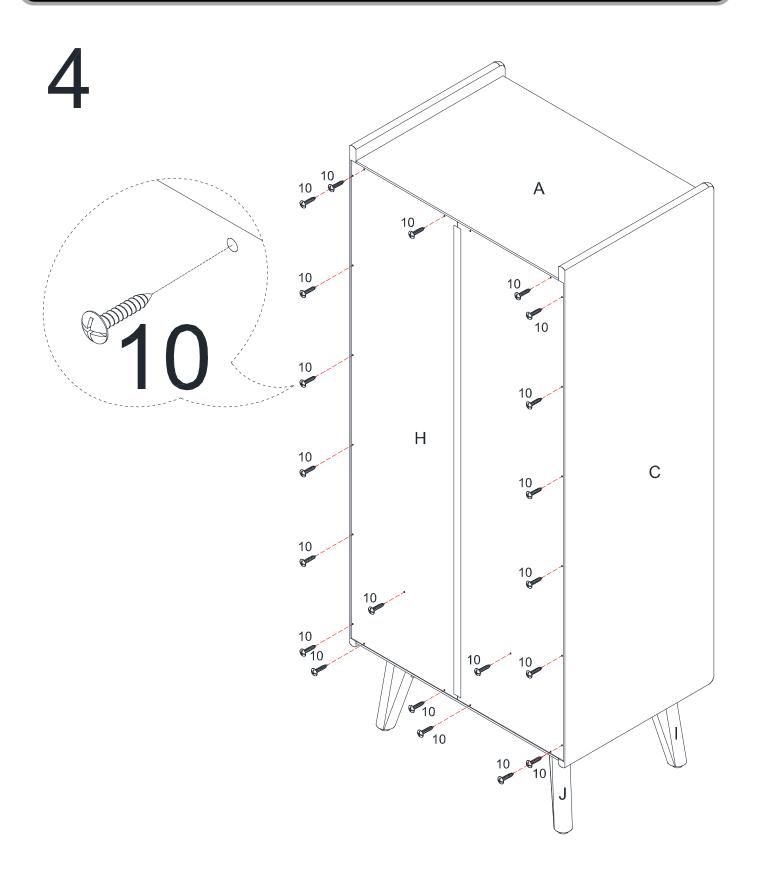

Safety | Seguridad | Sécurité

Note! | ¡Nota! | Remarque!

| 1        |                                        | x12 | 2      |           | x12 | 3            | x12      |
|----------|----------------------------------------|-----|--------|-----------|-----|--------------|----------|
| (        |                                        |     |        |           | 27  |              |          |
| Wood Do  | owel                                   |     | Cam B  | olt       |     | Cam Lock     |          |
| 4        | ~~~~~~~~~~~~~~~~~~~~~~~~~~~~~~~~~~~~~~ | x12 | 5      |           | x2  | 6            | x8       |
| Screw    | φ3*12mm                                | 4   | Hinge  |           |     | Shelf Holder | 4        |
| 7        |                                        | x4  | 8      |           | x4  | 9            | x4       |
| Spring W | /asher                                 |     | Bolt   | 1/4"*1"   |     | Flat Washer  | φ1/4″*16 |
| 10       |                                        | x21 | 11     |           | x1  | 12           | X1       |
| Screw    | φ3*12mm                                |     | Handle | 9         |     | Handle       | 27.5     |
| 13       |                                        | X3  | 14     | -4000C(F) | X8  | 15           | X1       |
| Bolt     | 5/32"*1"                               |     | Screw  | φ4*25mm   |     | Allen Wrench |          |
| 16       |                                        | X1  | 17     |           | X1  |              |          |
| Glue     |                                        |     | Safety | Strap Kit |     |              |          |