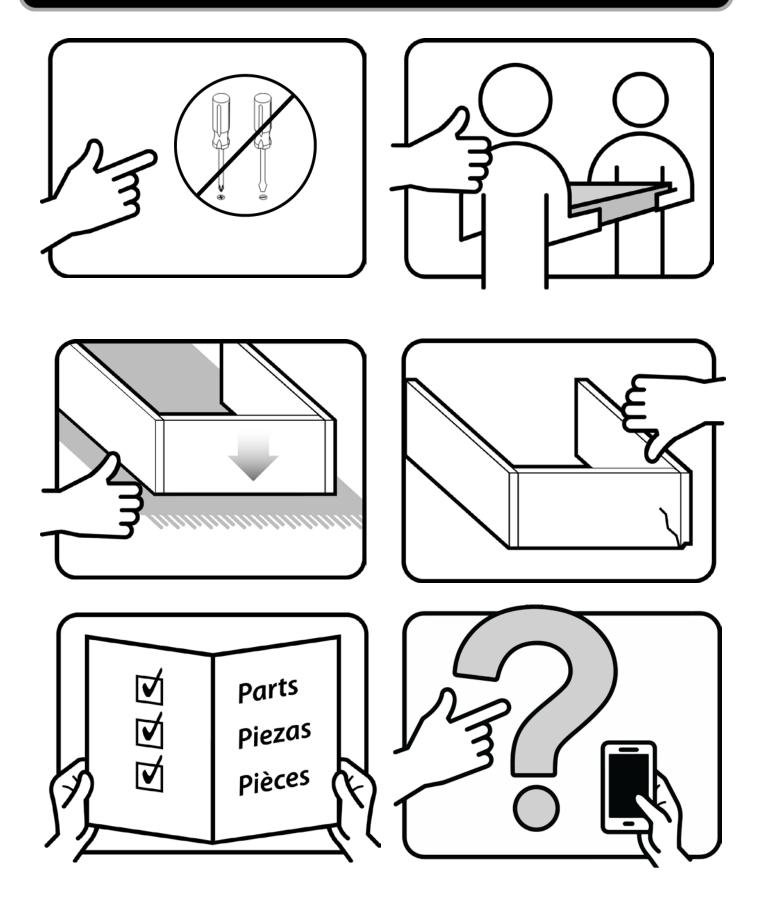

Safety | Seguridad | Sécurité

Note! | ¡Nota! | Remarque!

| 1        |                                        | x12 | 2      |           | x12 | 3            | x12      |
|----------|----------------------------------------|-----|--------|-----------|-----|--------------|----------|
| (        |                                        |     |        |           | 27  |              |          |
| Wood Do  | owel                                   |     | Cam B  | olt       |     | Cam Lock     |          |
| 4        | ~~~~~~~~~~~~~~~~~~~~~~~~~~~~~~~~~~~~~~ | x12 | 5      |           | x2  | 6            | x8       |
| Screw    | φ3*12mm                                | 4   | Hinge  |           |     | Shelf Holder | 4        |
| 7        |                                        | x4  | 8      |           | x4  | 9            | x4       |
| Spring W | /asher                                 |     | Bolt   | 1/4"*1"   |     | Flat Washer  | φ1/4″*16 |
| 10       |                                        | x21 | 11     |           | x1  | 12           | X1       |
| Screw    | φ3*12mm                                |     | Handle | 9         |     | Handle       | 27.5     |
| 13       |                                        | X3  | 14     | -4000C(F) | X8  | 15           | X1       |
| Bolt     | 5/32"*1"                               |     | Screw  | φ4*25mm   |     | Allen Wrench |          |
| 16       |                                        | X1  | 17     |           | X1  |              |          |
| Glue     |                                        |     | Safety | Strap Kit |     |              |          |