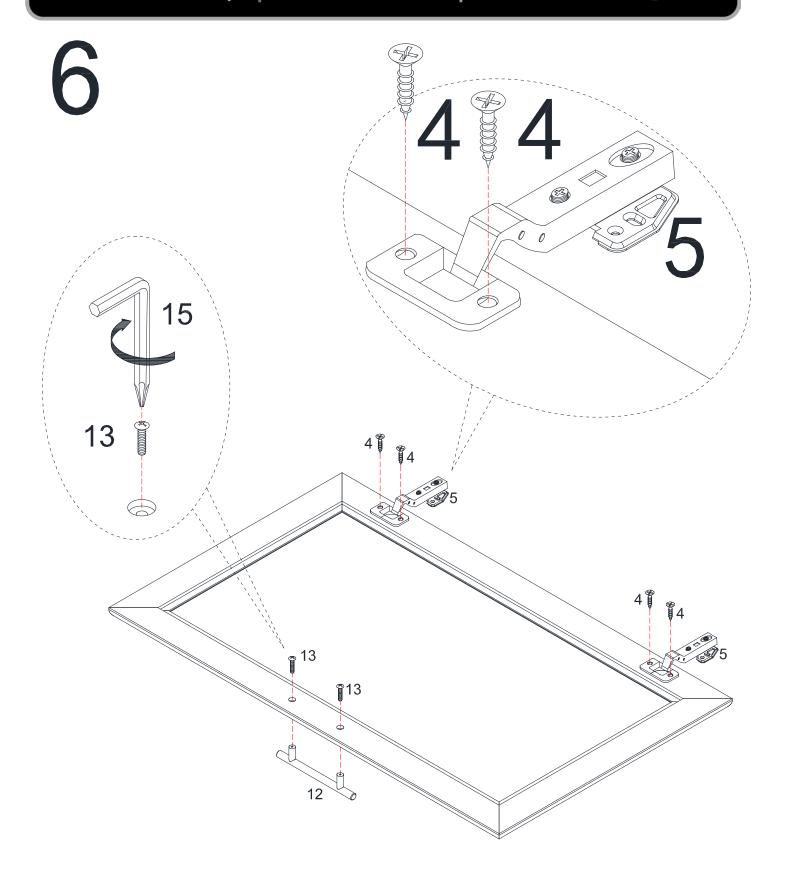

Safety | Seguridad | Sécurité

Note! | ¡Nota! | Remarque!

| 1        |                                        | x12 | 2      |           | x12 | 3            | x12      |
|----------|----------------------------------------|-----|--------|-----------|-----|--------------|----------|
| (        |                                        |     |        |           | 27  |              |          |
| Wood Do  | owel                                   |     | Cam B  | olt       |     | Cam Lock     |          |
| 4        | ~~~~~~~~~~~~~~~~~~~~~~~~~~~~~~~~~~~~~~ | x12 | 5      |           | x2  | 6            | x8       |
| Screw    | φ3*12mm                                | 4   | Hinge  |           |     | Shelf Holder | 4        |
| 7        |                                        | x4  | 8      |           | x4  | 9            | x4       |
| Spring W | /asher                                 |     | Bolt   | 1/4"*1"   |     | Flat Washer  | φ1/4″*16 |
| 10       |                                        | x21 | 11     |           | x1  | 12           | X1       |
| Screw    | φ3*12mm                                |     | Handle | 9         |     | Handle       | 27.5     |
| 13       |                                        | X3  | 14     | -4000C(F) | X8  | 15           | X1       |
| Bolt     | 5/32"*1"                               |     | Screw  | φ4*25mm   |     | Allen Wrench |          |
| 16       |                                        | X1  | 17     |           | X1  |              |          |
| Glue     |                                        |     | Safety | Strap Kit |     |              |          |