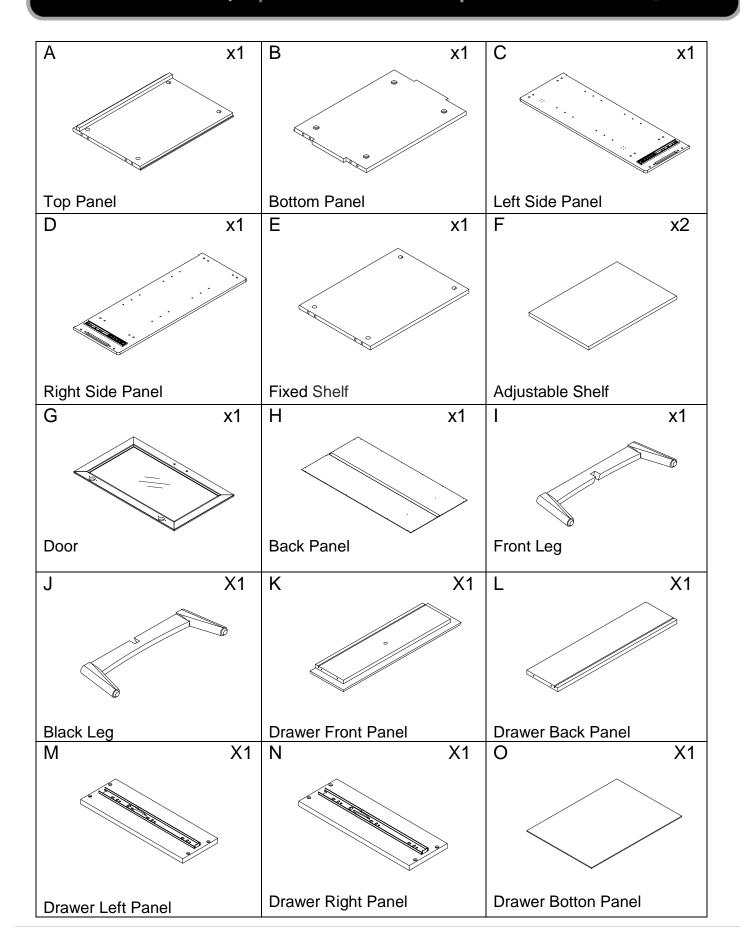

PO



Product number | Número de producto | Numéro de produit

HYBT-FC-002 HYBT-FC-003

Thank you for your purchase! | ¡Gracias por tu compra! | Merci pour votre achat!



Techniques | Técnicas | Techniques



Care | Cuidado | Entretien



Safety | Seguridad | Sécurité

Note! | ¡Nota! | Remarque!







| 1        |                                        | x12 | 2      |           | x12 | 3            | x12      |
|----------|----------------------------------------|-----|--------|-----------|-----|--------------|----------|
| (        |                                        |     |        |           | 27  |              |          |
| Wood Do  | owel                                   |     | Cam B  | olt       |     | Cam Lock     |          |
| 4        | ~~~~~~~~~~~~~~~~~~~~~~~~~~~~~~~~~~~~~~ | x12 | 5      |           | x2  | 6            | x8       |
| Screw    | φ3*12mm                                | 4   | Hinge  |           |     | Shelf Holder | 4        |
| 7        |                                        | x4  | 8      |           | x4  | 9            | x4       |
| Sprin