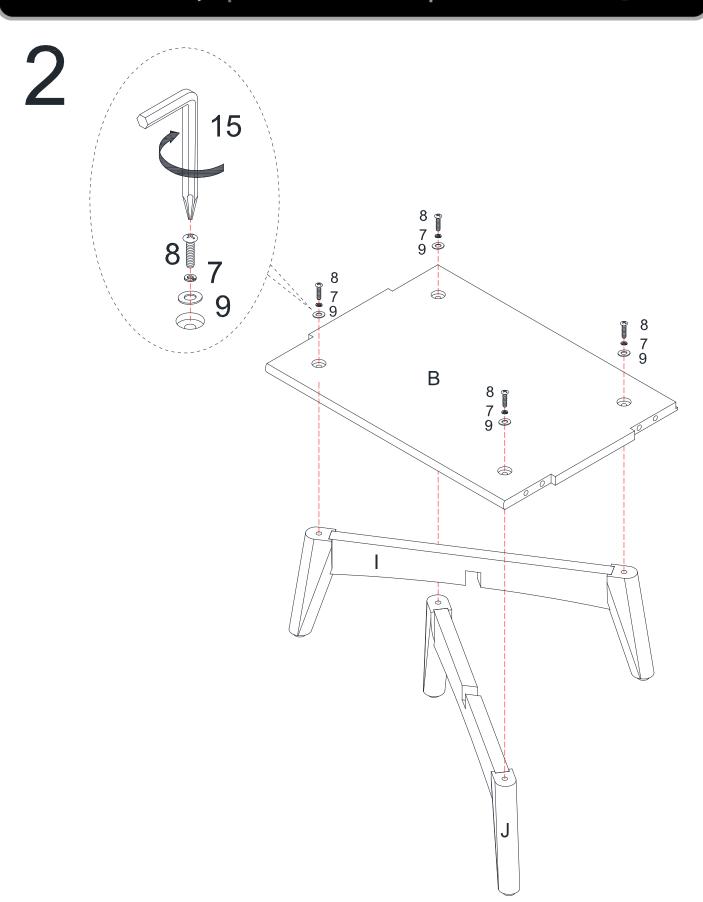

Safety | Seguridad | Sécurité

Note! | ¡Nota! | Remarque!

| 1        |                                        | x12 | 2      |           | x12 | 3            | x12      |
|----------|----------------------------------------|-----|--------|-----------|-----|--------------|----------|
| (        |                                        |     |        |           | 27  |              |          |
| Wood Do  | owel                                   |     | Cam B  | olt       |     | Cam Lock     |          |
| 4        | ~~~~~~~~~~~~~~~~~~~~~~~~~~~~~~~~~~~~~~ | x12 | 5      |           | x2  | 6            | x8       |
| Screw    | φ3*12mm                                | 4   | Hinge  |           |     | Shelf Holder | 4        |
| 7        |                                        | x4  | 8      |           | x4  | 9            | x4       |
| Spring W | /asher                                 |     | Bolt   | 1/4"*1"   |     | Flat Washer  | φ1/4″*16 |
| 10       |                                        | x21 | 11     |           | x1  | 12           | X1       |
| Screw    | φ3*12mm                                |     | Handle | 9         |     | Handle       | 27.5     |
| 13       |                                        | X3  | 14     | -4000C(F) | X8  | 15           | X1       |
| Bolt     | 5/32"*1"                               |     | Screw  | φ4*25mm   |     | Allen Wrench |          |
| 16       |                                        | X1  | 17     |           | X1  |              |          |
| Glue     |                                        |     | Safety | Strap Kit |     |              |          |