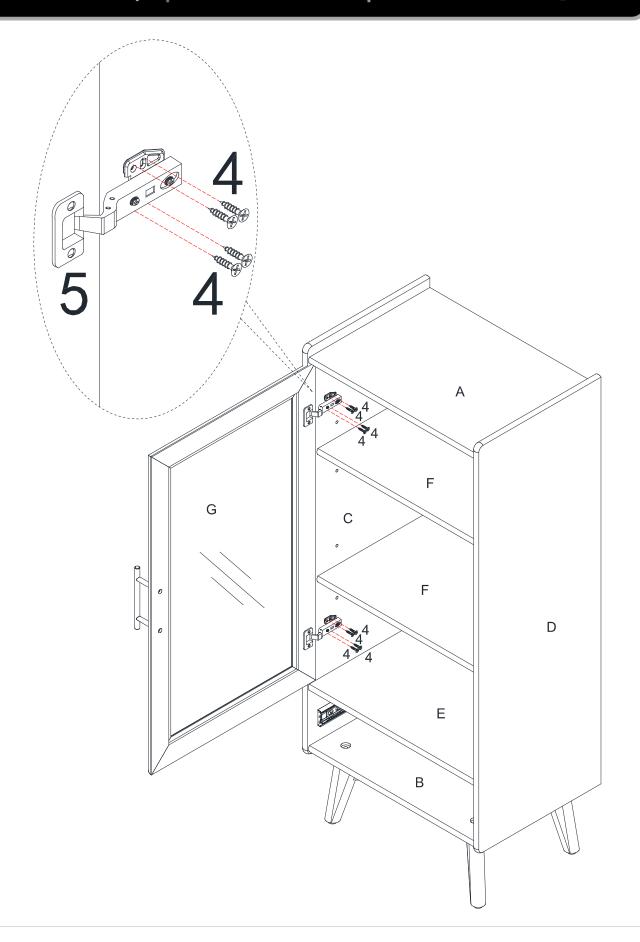

Safety | Seguridad | Sécurité

Note! | ¡Nota! | Remarque!

| 1        |                                        | x12 | 2      |           | x12 | 3            | x12      |
|----------|----------------------------------------|-----|--------|-----------|-----|--------------|----------|
| (        |                                        |     |        |           | 27  |              |          |
| Wood Do  | owel                                   |     | Cam B  | olt       |     | Cam Lock     |          |
| 4        | ~~~~~~~~~~~~~~~~~~~~~~~~~~~~~~~~~~~~~~ | x12 | 5      |           | x2  | 6            | x8       |
| Screw    | φ3*12mm                                | 4   | Hinge  |           |     | Shelf Holder | 4        |
| 7        |                                        | x4  | 8      |           | x4  | 9            | x4       |
| Spring W | /asher                                 |     | Bolt   | 1/4"*1"   |     | Flat Washer  | φ1/4″*16 |
| 10       |                                        | x21 | 11     |           | x1  | 12           | X1       |
| Screw    | φ3*12mm                                |     | Handle | 9         |     | Handle       | 27.5     |
| 13       |                                        | X3  | 14     | -4000C(F) | X8  | 15           | X1       |
| Bolt     | 5/32"*1"                               |     | Screw  | φ4*25mm   |     | Allen Wrench |          |
| 16       |                                        | X1  | 17     |           | X1  |              |          |
| Glue     |                                        |     | Safety | Strap Kit |     |              |          |