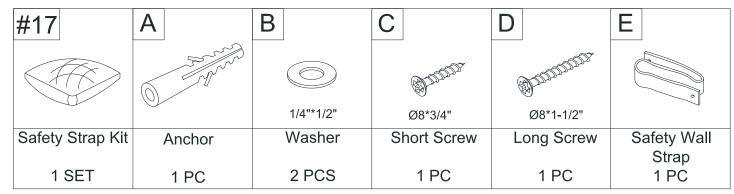

Safety | Seguridad | Sécurité

Note! | ¡Nota! | Remarque!

| 1        |                                        | x12 | 2      |           | x12 | 3            | x12      |
|----------|----------------------------------------|-----|--------|-----------|-----|--------------|----------|
| (        |                                        |     |        |           | 27  |              |          |
| Wood Do  | owel                                   |     | Cam B  | olt       |     | Cam Lock     |          |
| 4        | ~~~~~~~~~~~~~~~~~~~~~~~~~~~~~~~~~~~~~~ | x12 | 5      |           | x2  | 6            | x8       |
| Screw    | φ3*12mm                                | 4   | Hinge  |           |     | Shelf Holder | 4        |
| 7        |                                        | x4  | 8      |           | x4  | 9            | x4       |
| Spring W | /asher                                 |     | Bolt   | 1/4"*1"   |     | Flat Washer  | φ1/4″*16 |
| 10       |                                        | x21 | 11     |           | x1  | 12           | X1       |
| Screw    | φ3*12mm                                |     | Handle | 9         |     | Handle       | 27.5     |
| 13       |                                        | X3  | 14     | -4000C(F) | X8  | 15           | X1       |
| Bolt     | 5/32"*1"                               |     | Screw  | φ4*25mm   |     | Allen Wrench |          |
| 16       |                                        | X1  | 17     |           | X1  |              |          |
| Glue     |                                        |     | Safety | Strap Kit |     |              |          |