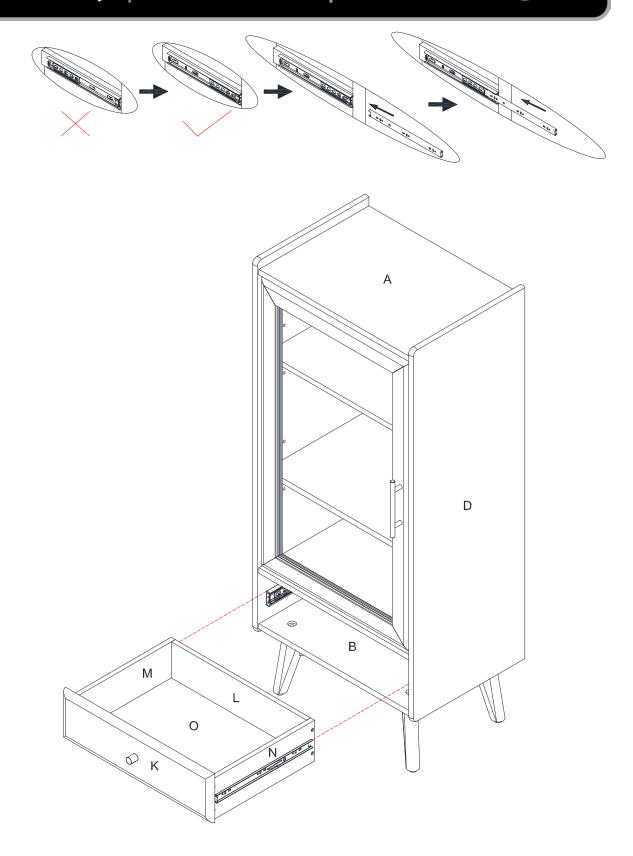

Safety | Seguridad | Sécurité

Note! | ¡Nota! | Remarque!

| 1        |                                        | x12 | 2      |           | x12 | 3            | x12      |
|----------|----------------------------------------|-----|--------|-----------|-----|--------------|----------|
| (        |                                        |     |        |           | 27  |              |          |
| Wood Do  | owel                                   |     | Cam B  | olt       |     | Cam Lock     |          |
| 4        | ~~~~~~~~~~~~~~~~~~~~~~~~~~~~~~~~~~~~~~ | x12 | 5      |           | x2  | 6            | x8       |
| Screw    | φ3*12mm                                | 4   | Hinge  |           |     | Shelf Holder | 4        |
| 7        |                                        | x4  | 8      |           | x4  | 9            | x4       |
| Spring W | /asher                                 |     | Bolt   | 1/4"*1"   |     | Flat Washer  | φ1/4″*16 |
| 10       |                                        | x21 | 11     |           | x1  | 12           | X1       |
| Screw    | φ3*12mm                                |     | Handle | 9         |     | Handle       | 27.5     |
| 13       |                                        | X3  | 14     | -4000C(F) | X8  | 15           | X1       |
| Bolt     | 5/32"*1"                               |     | Screw  | φ4*25mm   |     | Allen Wrench |          |
| 16       |                                        | X1  | 17     |           | X1  |              |          |
| Glue     |                                        |     | Safety | Strap Kit |     |              |          |