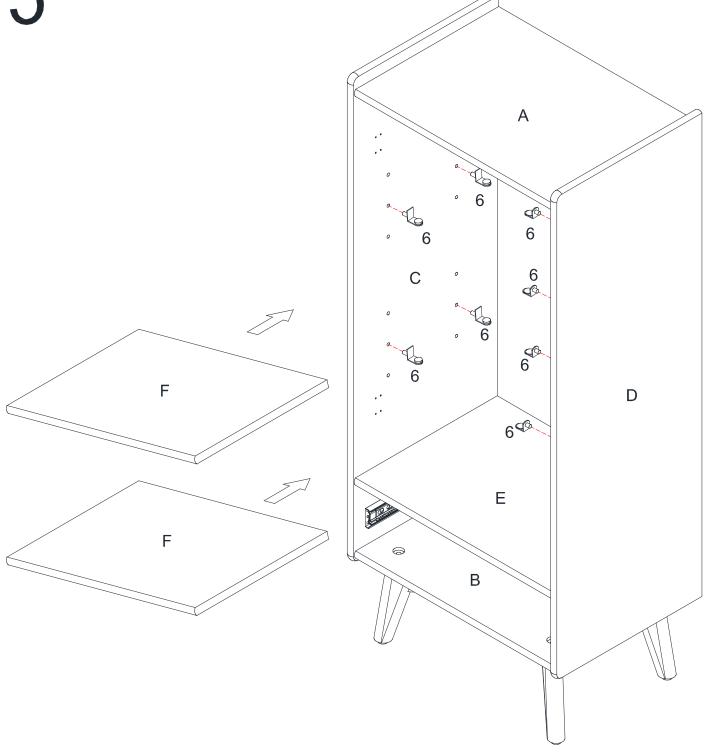

Safety | Seguridad | Sécurité

Note! | ¡Nota! | Remarque!

| 1        |                                        | x12 | 2      |           | x12 | 3            | x12      |
|----------|----------------------------------------|-----|--------|-----------|-----|--------------|----------|
| (        |                                        |     |        |           | 27  |              |          |
| Wood Do  | owel                                   |     | Cam B  | olt       |     | Cam Lock     |          |
| 4        | ~~~~~~~~~~~~~~~~~~~~~~~~~~~~~~~~~~~~~~ | x12 | 5      |           | x2  | 6            | x8       |
| Screw    | φ3*12mm                                | 4   | Hinge  |           |     | Shelf Holder | 4        |
| 7        |                                        | x4  | 8      |           | x4  | 9            | x4       |
| Spring W | /asher                                 |     | Bolt   | 1/4"*1"   |     | Flat Washer  | φ1/4″*16 |
| 10       |                                        | x21 | 11     |           | x1  | 12           | X1       |
| Screw    | φ3*12mm                                |     | Handle | 9         |     | Handle       | 27.5     |
| 13       |                                        | X3  | 14     | -4000C(F) | X8  | 15           | X1       |
| Bolt     | 5/32"*1"                               |     | Screw  | φ4*25mm   |     | Allen Wrench |          |
| 16       |                                        | X1  | 17     |           | X1  |              |          |
| Glue     |                                        |     | Safety | Strap Kit |     |              |          |