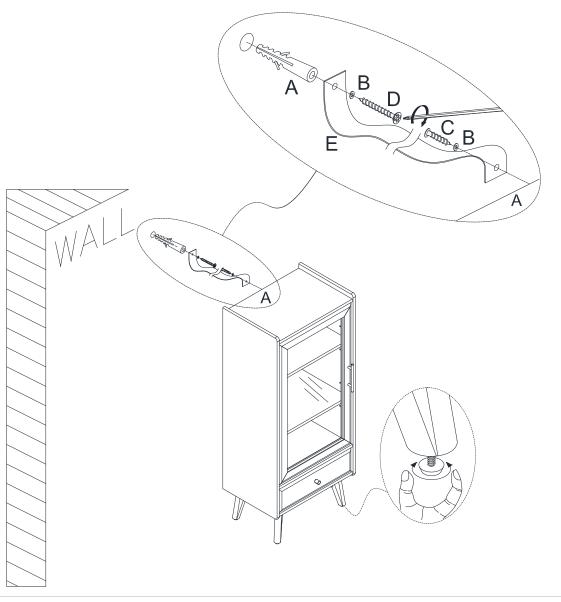

Safety | Seguridad | Sécurité

Note! | ¡Nota! | Remarque!

| 1        |                                        | x12 | 2      |           | x12 | 3            | x12      |
|----------|----------------------------------------|-----|--------|-----------|-----|--------------|----------|
| (        |                                        |     |        |           | 27  |              |          |
| Wood Do  | owel                                   |     | Cam B  | olt       |     | Cam Lock     |          |
| 4        | ~~~~~~~~~~~~~~~~~~~~~~~~~~~~~~~~~~~~~~ | x12 | 5      |           | x2  | 6            | x8       |
| Screw    | φ3*12mm                                | 4   | Hinge  |           |     | Shelf Holder | 4        |
| 7        |                                        | x4  | 8      |           | x4  | 9            | x4       |
| Spring W | /asher                                 |     | Bolt   | 1/4"*1"   |     | Flat Washer  | φ1/4″*16 |
| 10       |                                        | x21 | 11     |           | x1  | 12           | X1       |
| Screw    | φ3*12mm                                |     | Handle | 9         |     | Handle       | 27.5     |
| 13       |                                        | X3  | 14     | -4000C(F) | X8  | 15           | X1       |
| Bolt     | 5/32"*1"                               |     | Screw  | φ4*25mm   |     | Allen Wrench |          |
| 16       |                                        | X1  | 17     |           | X1  |              |          |
| Glue     |                                        |     | Safety | Strap Kit |     |              |          |