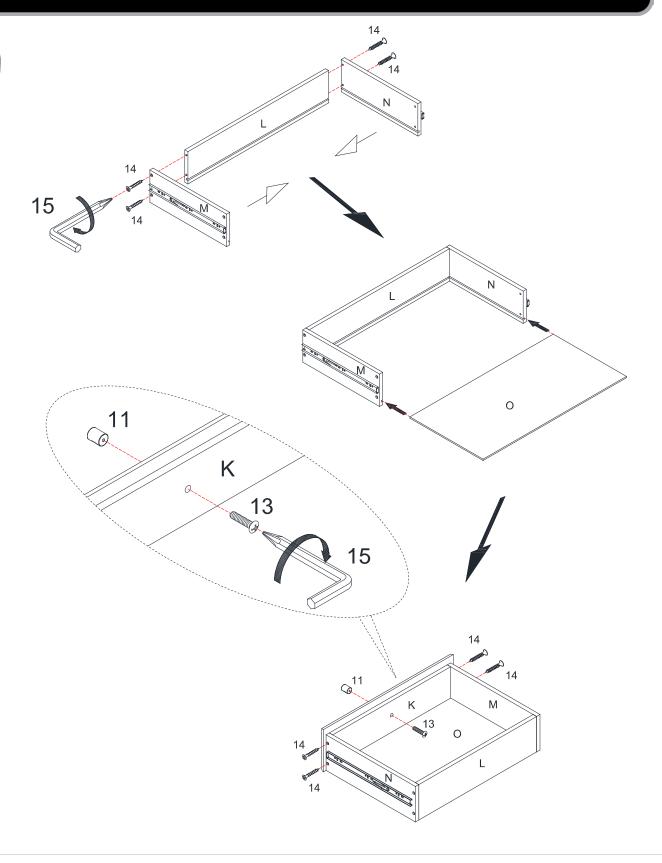

Safety | Seguridad | Sécurité

Note! | ¡Nota! | Remarque!

| 1        |                                        | x12 | 2      |           | x12 | 3            | x12      |
|----------|----------------------------------------|-----|--------|-----------|-----|--------------|----------|
| (        |                                        |     |        |           | 27  |              |          |
| Wood Do  | owel                                   |     | Cam B  | olt       |     | Cam Lock     |          |
| 4        | ~~~~~~~~~~~~~~~~~~~~~~~~~~~~~~~~~~~~~~ | x12 | 5      |           | x2  | 6            | x8       |
| Screw    | φ3*12mm                                | 4   | Hinge  |           |     | Shelf Holder | 4        |
| 7        |                                        | x4  | 8      |           | x4  | 9            | x4       |
| Spring W | /asher                                 |     | Bolt   | 1/4"*1"   |     | Flat Washer  | φ1/4″*16 |
| 10       |                                        | x21 | 11     |           | x1  | 12           | X1       |
| Screw    | φ3*12mm                                |     | Handle | 9         |     | Handle       | 27.5     |
| 13       |                                        | X3  | 14     | -4000C(F) | X8  | 15           | X1       |
| Bolt     | 5/32"*1"                               |     | Screw  | φ4*25mm   |     | Allen Wrench |          |
| 16       |                                        | X1  | 17     |           | X1  |              |          |
| Glue     |                                        |     | Safety | Strap Kit |     |              |          |