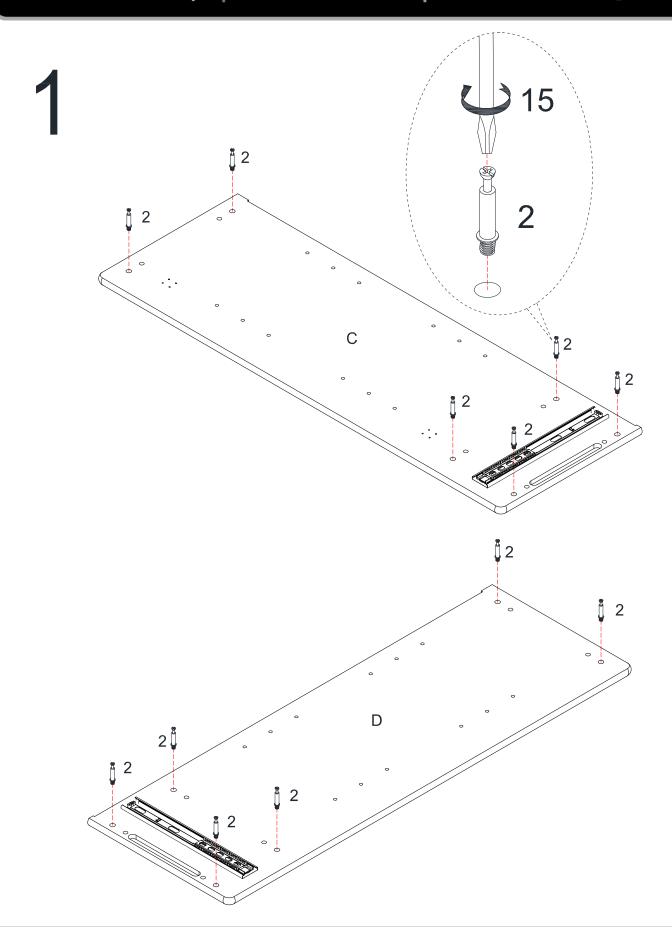

Safety | Seguridad | Sécurité

Note! | ¡Nota! | Remarque!

| 1        |                                        | x12 | 2      |           | x12 | 3            | x12      |
|----------|----------------------------------------|-----|--------|-----------|-----|--------------|----------|
| (        |                                        |     |        |           | 27  |              |          |
| Wood Do  | owel                                   |     | Cam B  | olt       |     | Cam Lock     |          |
| 4        | ~~~~~~~~~~~~~~~~~~~~~~~~~~~~~~~~~~~~~~ | x12 | 5      |           | x2  | 6            | x8       |
| Screw    | φ3*12mm                                | 4   | Hinge  |           |     | Shelf Holder | 4        |
| 7        |                                        | x4  | 8      |           | x4  | 9            | x4       |
| Spring W | /asher                                 |     | Bolt   | 1/4"*1"   |     | Flat Washer  | φ1/4″*16 |
| 10       |                                        | x21 | 11     |           | x1  | 12           | X1       |
| Screw    | φ3*12mm                                |     | Handle | 9         |     | Handle       | 27.5     |
| 13       |                                        | X3  | 14     | -4000C(F) | X8  | 15           | X1       |
| Bolt     | 5/32"*1"                               |     | Screw  | φ4*25mm   |     | Allen Wrench |          |
| 16       |                                        | X1  | 17     |           | X1  |              |          |
| Glue     |                                        |     | Safety | Strap Kit |     |              |          |