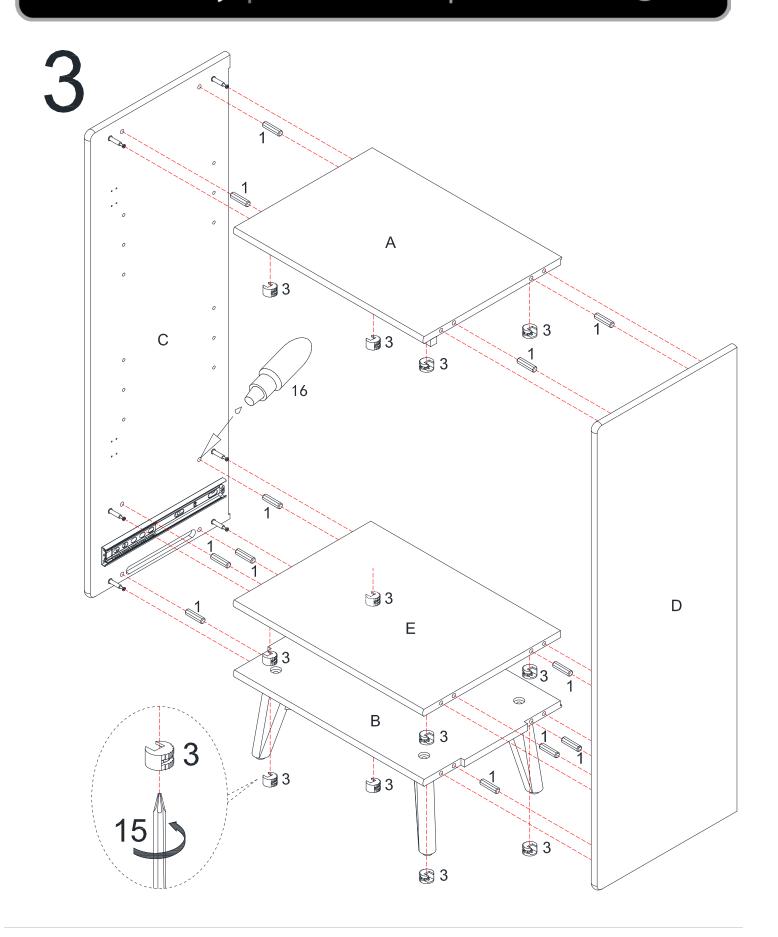

Safety | Seguridad | Sécurité

Note! | ¡Nota! | Remarque!

| 1        |                                        | x12 | 2      |           | x12 | 3            | x12      |
|----------|----------------------------------------|-----|--------|-----------|-----|--------------|----------|
| (        |                                        |     |        |           | 27  |              |          |
| Wood Do  | owel                                   |     | Cam B  | olt       |     | Cam Lock     |          |
| 4        | ~~~~~~~~~~~~~~~~~~~~~~~~~~~~~~~~~~~~~~ | x12 | 5      |           | x2  | 6            | x8       |
| Screw    | φ3*12mm                                | 4   | Hinge  |           |     | Shelf Holder | 4        |
| 7        |                                        | x4  | 8      |           | x4  | 9            | x4       |
| Spring W | /asher                                 |     | Bolt   | 1/4"*1"   |     | Flat Washer  | φ1/4″*16 |
| 10       |                                        | x21 | 11     |           | x1  | 12           | X1       |
| Screw    | φ3*12mm                                |     | Handle | 9         |     | Handle       | 27.5     |
| 13       |                                        | X3  | 14     | -4000C(F) | X8  | 15           | X1       |
| Bolt     | 5/32"*1"                               |     | Screw  | φ4*25mm   |     | Allen Wrench |          |
| 16       |                                        | X1  | 17     |           | X1  |              |          |
| Glue     |                                        |     | Safety | Strap Kit |     |              |          |