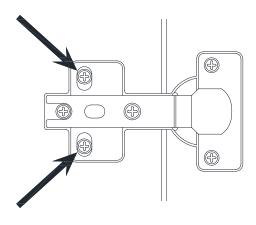

#### FRONT VIEW

LEFT AND RIGHT Use screw to adjust the gaps at left and right of the door.