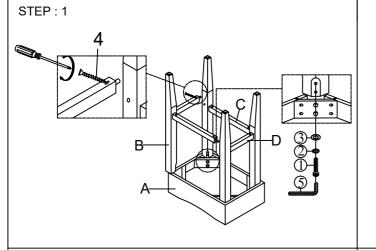

| PART LIST |                               |       |      |  |  |
|-----------|-------------------------------|-------|------|--|--|
| No.       | PART DESC                     | CODE. | Q'TY |  |  |
| Α         | STOOL SEAT FARME WITH CUSHION |       | 3    |  |  |
| В         | STOOL LEGS                    |       | 12   |  |  |
| С         | STOOL FRONT &BACK STRETCHER   |       | 6    |  |  |
| D         | STOOL LEFT&RIGHT STRETCHER    |       | 6    |  |  |
| Е         | COUNTER BAR TABLE TOP         |       | 1    |  |  |
| F         | COUNTER BAR L&R LEG           |       | 4    |  |  |
| G         | COUNTER BAR CENTERLINE RAIL   |       | 1    |  |  |
| Н         | COUNTER BAR L&R SIDE RAIL     |       | 2    |  |  |

| HARDWARE LIST |               |                          |         |      |  |  |
|---------------|---------------|--------------------------|---------|------|--|--|
| NO.           | HARDWARE DESC |                          | CODE.   | Q'TY |  |  |
| 1             | <b>()</b>     | ALLEN BOLT (1/4"x 50mm)  | (STOOL) | 24   |  |  |
| 2             | 0             | SPRING WASHER(1/4")      |         | 24   |  |  |
| 3             | 0             | FLAT WASHER (1/4"x 19mm) |         | 24   |  |  |
| 4             | [manus-       | SCREW (45mm)             |         | 24   |  |  |
| 5             |               | ALLEN KEY(M4)            |         | 3    |  |  |
| 6             | <b>()</b>     | ALLEN BOLT (5/16"x 65mm) | (TABLE) | 8    |  |  |
| 7             | 0             | SPRING WASHER (5/16")    |         | 8    |  |  |
| 8             | 0             | FLAT WASHER(5/16"x 22mm) |         | 8    |  |  |
| 9             |               | ALLEN KEY (M5)           |         | 1    |  |  |
| 10            | (annum-       | SCREW (50mm              |         | 6    |  |  |

NOTES: Do not fully tighten any bolts until last step.