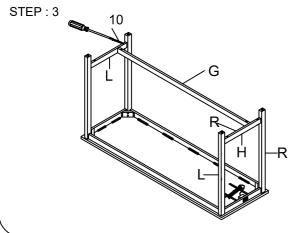

| PART LIST |                               |       |      |  |  |
|-----------|-------------------------------|-------|------|--|--|
| No.       | PART DESC                     | CODE. | Q'TY |  |  |
| Α         | STOOL SEAT FARME WITH CUSHION |       | 3    |  |  |
| В         | STOOL LEGS                    |       | 12   |  |  |
| С         | STOOL FRONT &BACK STRETCHER   |       | 6    |  |  |
| D         | STOOL LEFT&RIGHT STRETCHER    |       | 6    |  |  |
| Е         | COUNTER BAR TABLE TOP         |       | 1    |  |  |
| F         | COUNTER BAR L&R LEG           |       | 4    |  |  |
| G         | COUNTER BAR CENTERLINE RAIL   |       | 1    |  |  |
| Н         | COUNTER BAR L&R SIDE RAIL     |       | 2    |  |  |

| HARDWARE LIST |               |                          |         |      |  |  |
|---------------|---------------|--------------------------|---------|------|--|--|
| NO.           | HARDWARE DESC |                          | CODE.   | Q'TY |  |  |
| 1             | <b>()</b>     | ALLEN BOLT (1/4"x 50mm)  | (STOOL) | 24   |  |  |
| 2             | 0             | SPRING WASHER(1/4")      |         | 24   |  |  |
| 3             | 0             | FLAT WASHER (1/4"x 19mm) |         | 24   |  |  |
| 4             | [manus-       | SCREW (45mm)             |         | 24   |  |  |
| 5             |               | ALLEN KEY(M4)            |         | 3    |  |  |
| 6             | <b>()</b>     | ALLEN BOLT (5/16"x 65mm) | (TABLE) | 8    |  |  |
| 7             | 0             | SPRING WASHER (5/16")    |         | 8    |  |  |
| 8             | 0             | FLAT WASHER(5/16"x 22mm) |         | 8    |  |  |
| 9             |               | ALLEN KEY (M5)           |         | 1    |  |  |
| 10            | (annum-       | SCREW (50mm              |         | 6    |  |  |

NOTES: Do not fully tighten any bolts until last step.