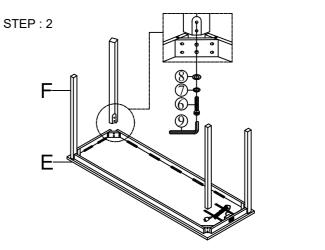

| PART LIST |                               |       |      |  |  |
|-----------|-------------------------------|-------|------|--|--|
| No.       | PART DESC                     | CODE. | Q'TY |  |  |
| Α         | STOOL SEAT FARME WITH CUSHION |       | 3    |  |  |
| В         | STOOL LEGS                    |       | 12   |  |  |
| С         | STOOL FRONT &BACK STRETCHER   |       | 6    |  |  |
| D         | STOOL LEFT&RIGHT STRETCHER    |       | 6    |  |  |
| Е         | COUNTER BAR TABLE TOP         |       | 1    |  |  |
| F         | COUNTER BAR L&R LEG           |       | 4    |  |  |
| G         | COUNTER BAR CENTERLINE RAIL   |       | 1    |  |  |
| Н         | COUNTER BAR L&R SIDE RAIL     |       | 2    |  |  |

| HARDWARE LIST |               |                          |         |      |  |  |
|---------------|---------------|--------------------------|---------|------|--|--|
| NO.           | HARDWARE DESC |                          | CODE.   | Q'TY |  |  |
| 1             | <b>()</b>     | ALLEN BOLT (1/4"x 50mm)  | (STOOL) | 24   |  |  |
| 2             | 0             | SPRING WASHER(1/4")      |         | 24   |  |  |
| 3             | 0             | FLAT WASHER (1/4"x 19mm) |         | 24   |  |  |
| 4             | [manus-       | SCREW (45mm)             |         | 24   |  |  |
| 5             |               | ALLEN KEY(M4)            |         | 3    |  |  |
| 6             | <b>()</b>     | ALLEN BOLT (5/16"x 65mm) | (TABLE) | 8    |  |  |
| 7             | 0             | SPRING WASHER (5/16")    |         | 8    |  |  |
| 8             | 0             | FLAT WASHER(5/16"x 22mm) |         | 8    |  |  |
| 9             |               | ALLEN KEY (M5)           |         | 1    |  |  |
| 10            | (annum-       | SCREW (50mm              |         | 6    |  |  |

NOTES: Do not fully tighten any bolts until last step.