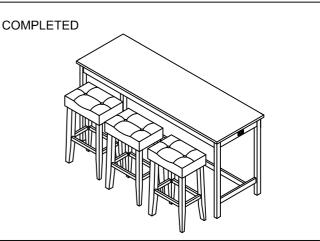

| SPRING WASHER(1/4")      |         | 24   |  |  |
| 3             | 0             | FLAT WASHER (1/4"x 19mm) |         | 24   |  |  |
| 4             | [manus-       | SCREW (45mm)             |         | 24   |  |  |
| 5             |               | ALLEN KEY(M4)            |         | 3    |  |  |
| 6             | <b>()</b>     | ALLEN BOLT (5/16"x 65mm) | (TABLE) | 8    |  |  |
| 7             | 0             | SPRING WASHER (5/16")    |         | 8    |  |  |
| 8             | 0             | FLAT WASHER(5/16"x 22mm) |         | 8    |  |  |
| 9             |               | ALLEN KEY (M5)           |         | 1    |  |  |
| 10            | (annum-       | SCREW (50mm              |         | 6    |  |  |

NOTES: Do not fully tighten any bolts until last step.