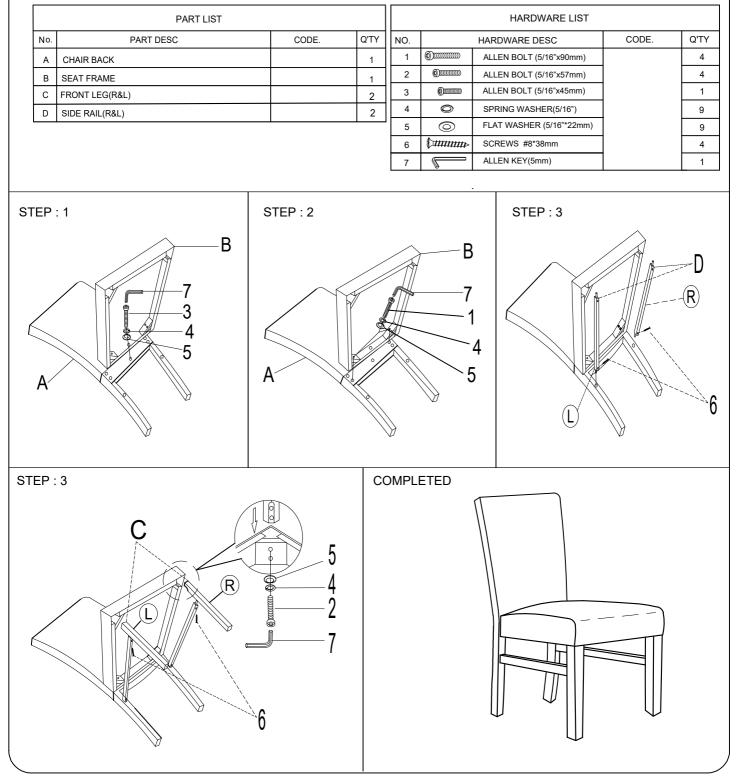

## Assembly Instruction for DINING CHAIR

CXY2328-01

Caution: Please read instructions thoroughly before unpacking assembly parts.Sharp,exposed staple tips can cause injury,therefore,for your protection,please remove any exposed staples used in packing.

- 1. We recommend that you should assemble this product with the assistance of another person; this will make assembly easier, and will help to eliminate damage to the product or injury to persons during assembly.
- 2. Be sure to check all packing materials carefully for small parts that may have come loose inside the carton during shipment.
- 3. Please do not over tighten screws or bolts.
- 4. Please Put all parts on a non-abrasive floor before assembly, and follow the assembly steps to assemble your newly purchased product correctly and efficiently.