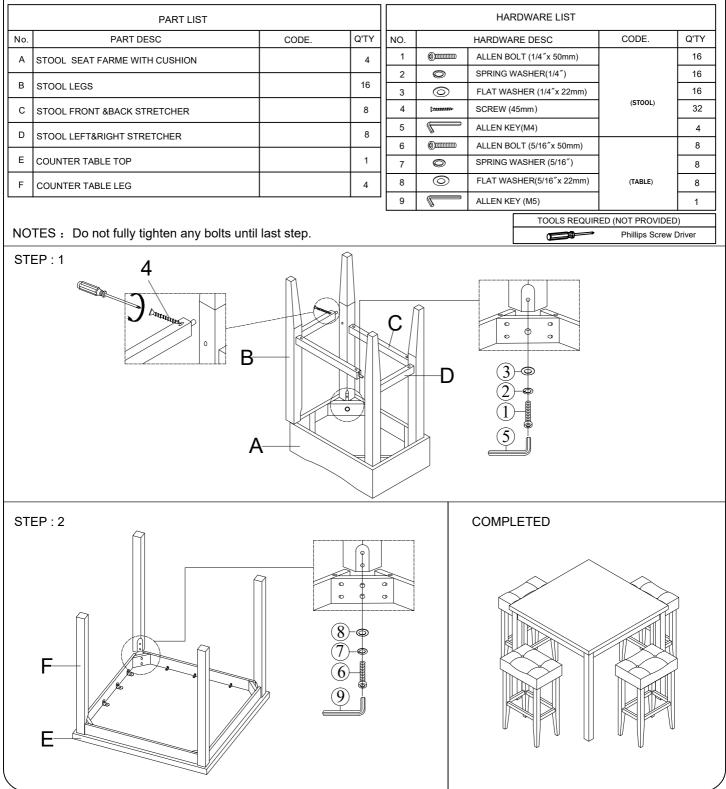

## Assembly Instruction for

## **5PC COUNTER SET**

## CXY2323-01&CXY2323-02&CXY2323-03&CXY2323-04&CXY2323-05&CXY2323-06

Caution: Please read instructions thoroughly before unpacking assembly parts.Sharp,exposed staple tips can cause injury,therefore,for your protection,please remove any exposed staples used in packing.