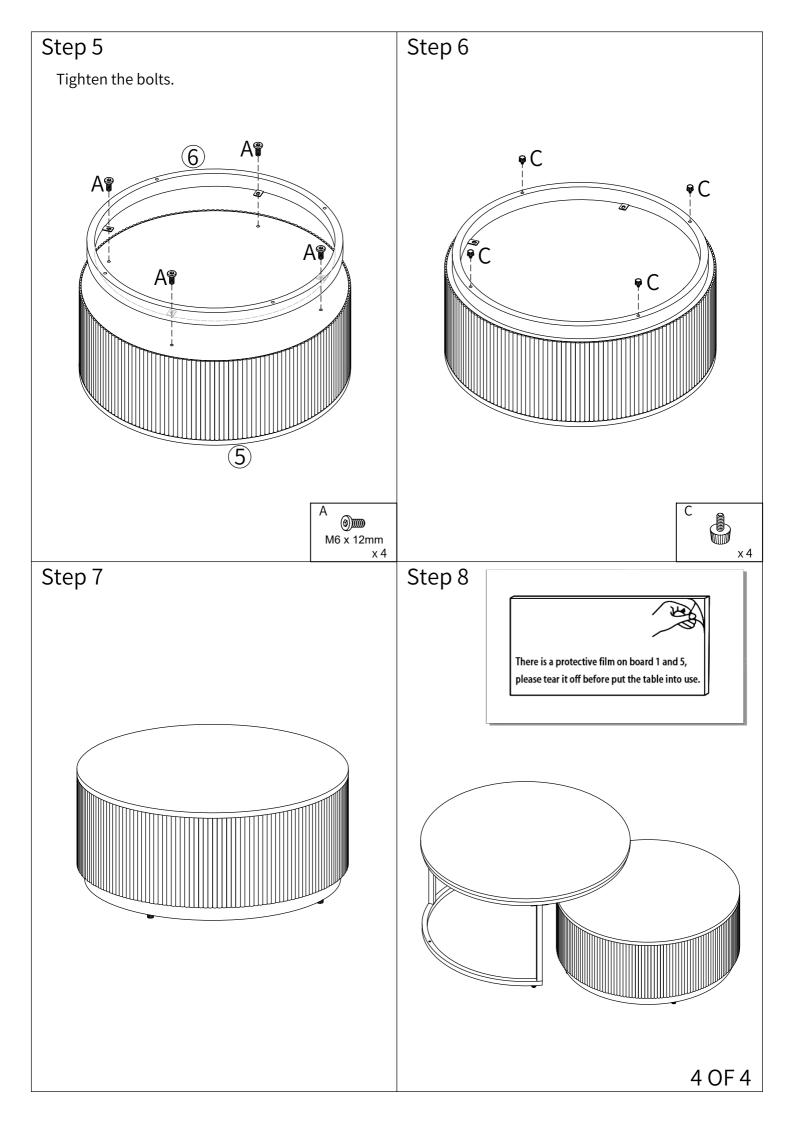

## WF325939/WF325940

Tools You Will Need: Tools You May Need

Hexagon wrench

## Hardware List for WF325939