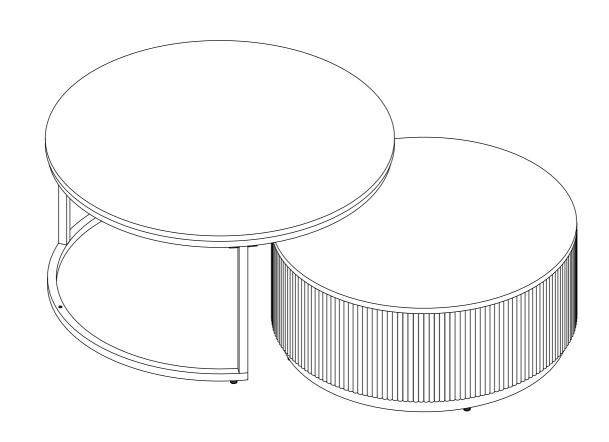

## Before the Installation

- 1. Do not throw away packing materials until assembly is complete for small parts may come loose inside the carton during shipment, If parts are missing, please contact us.
- 2. Assemble this item on a soft surface, such as carpet to protect the finish.
- 3. Proper assembly of this item requires 2 people.
- 4. Periodically check to ensure that all connections are tight.
- 5. It is recommended that installation of the product be done by a qualified licensed furniture assembler.