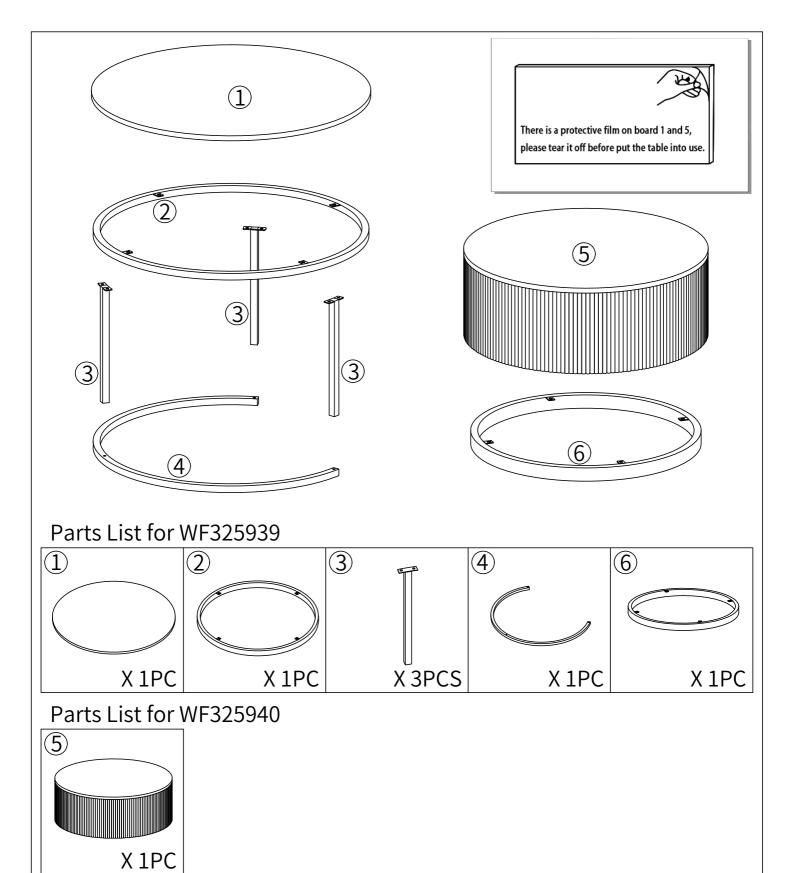

ed: Tools You May Need



Hexagon wrench

## Before the Installation

- 1. Do not throw away packing materials until assembly is complete for small parts may come loose inside the carton during shipment, If parts are missing, please contact us.
- 2. Assemble this item on a soft surface, such as carpet to protect the finish.
- 3. Proper assembly of this item requires 2 people.
- 4. Periodically check to ensure that all connections are tight.
- 5. It is recommended that installation of the product be done by a qualified licensed furniture assembler.

## **Care and Cleaning**

- 1. To protect the finish, avoid use chemicals and household cleaners.
- 2. All hot serving dishes should be placed on a pad.
- 3. Any liquid spilled onto the top should be cleaned up immediately with a damp cloth.





## Hardware List for WF325939