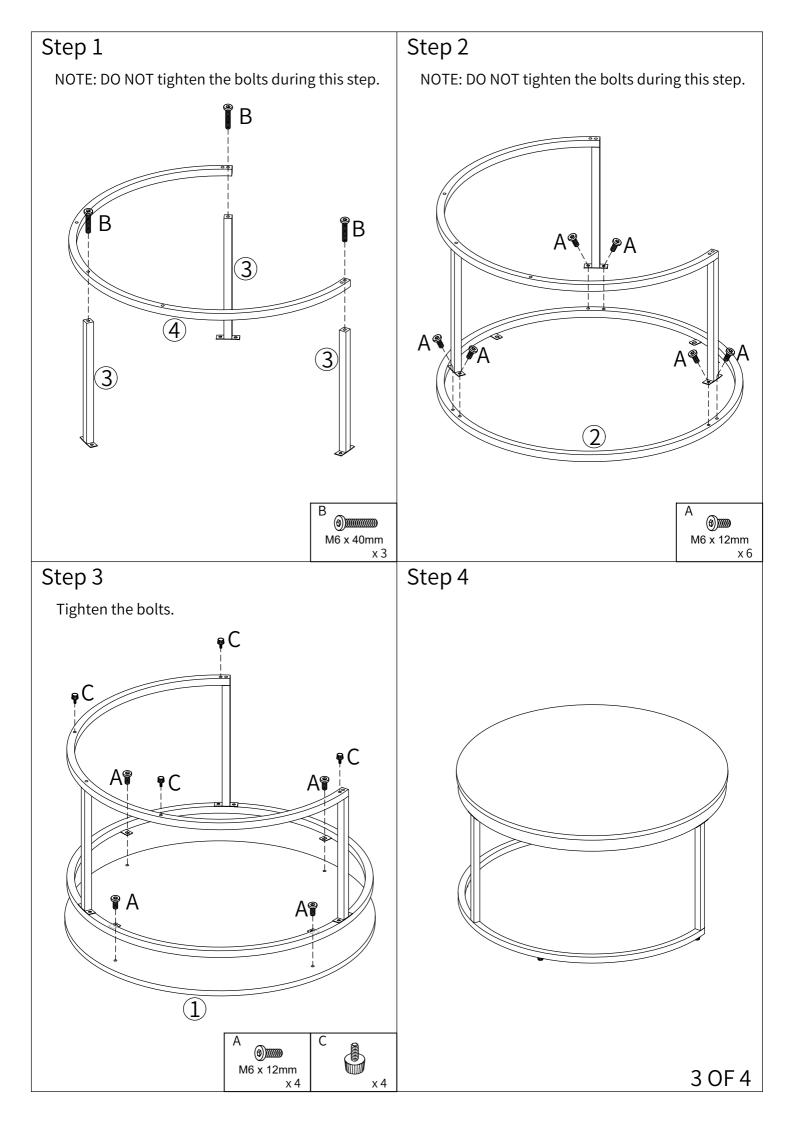

## WF325939/WF325940

Tools You Will Need: Tools You May Need

Hexagon wrench

## Hardware List for WF325939