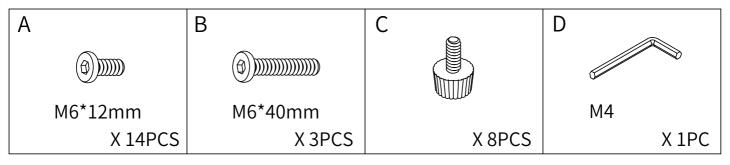

wrench

## Before the Installation

- 1. Do not throw away packing materials until assembly is complete for small parts may come loose inside the carton during shipment, If parts are missing, please contact us.
- 2. Assemble this item on a soft surface, such as carpet to protect the finish.
- 3. Proper assembly of this item requires 2 people.
- 4. Periodically check to ensure that all connections are tight.
- 5. It is recommended that installation of the product be done by a qualified licensed furniture assembler.

## **Care and Cleaning**

- 1. To protect the finish, avoid use chemicals and household cleaners.
- 2. All hot serving dishes should be placed on a pad.
- 3. Any liquid spilled onto the top should be cleaned up immediately with a damp cloth.





## Hardware List for WF325939