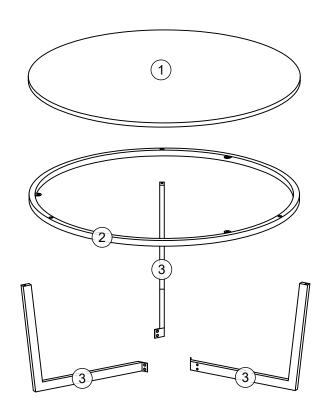

Parts List

Note: Do not fully tighten all bolts until all parts are in place. Failure to follow these instructions may cause the bolt to misalign during assembly.

### Parts List