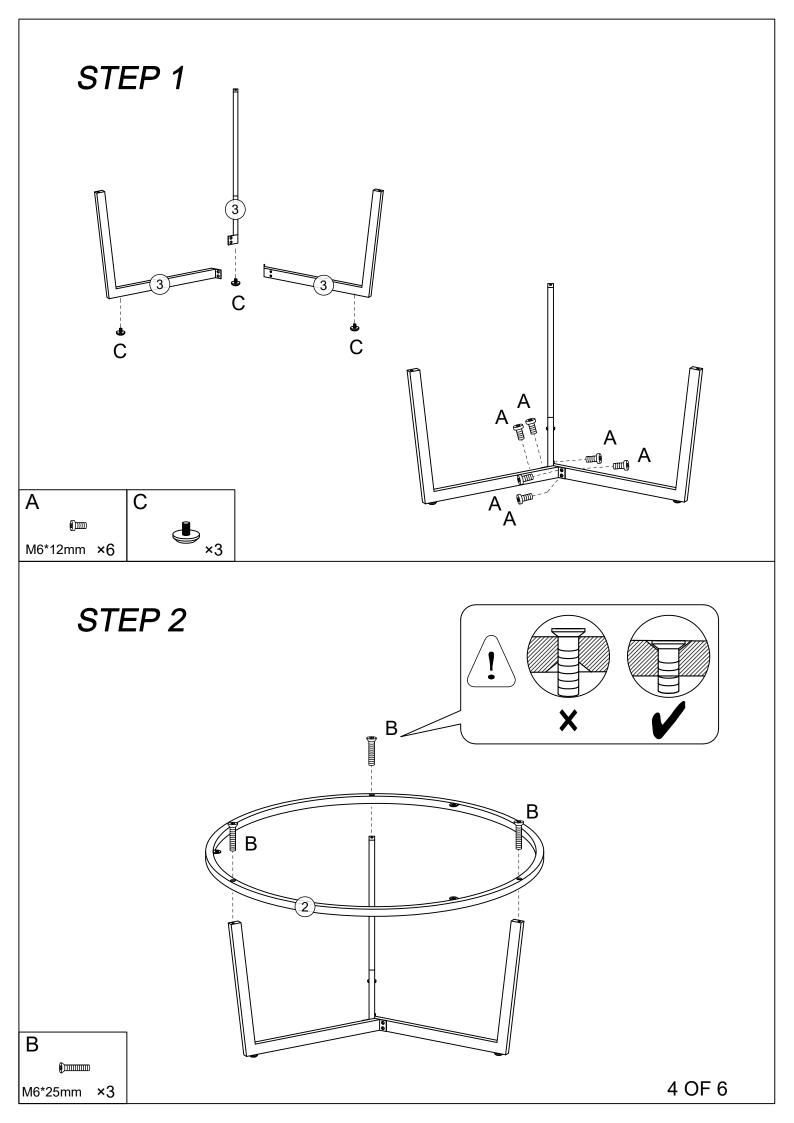

Parts List

Note: Do not fully tighten all bolts until all parts are in place. Failure to follow these instructions may cause the bolt to misalign during assembly.

### Parts List

# Hardware List

| A           | В          | С  | D      |  |  |
|-------------|------------|----|--------|--|--|
| ()1111      |            |    |        |  |  |
| M6*12mm ×18 | M6*25mm ×6 | ¥6 | 4mm ×1 |  |  |