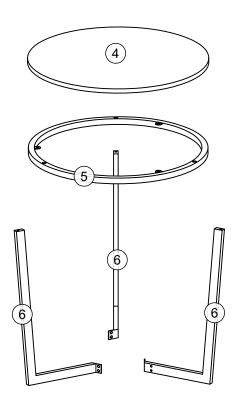

Parts List

Note: Do not fully tighten all bolts until all parts are in place. Failure to follow these instructions may cause the bolt to misalign during assembly.

### Parts List