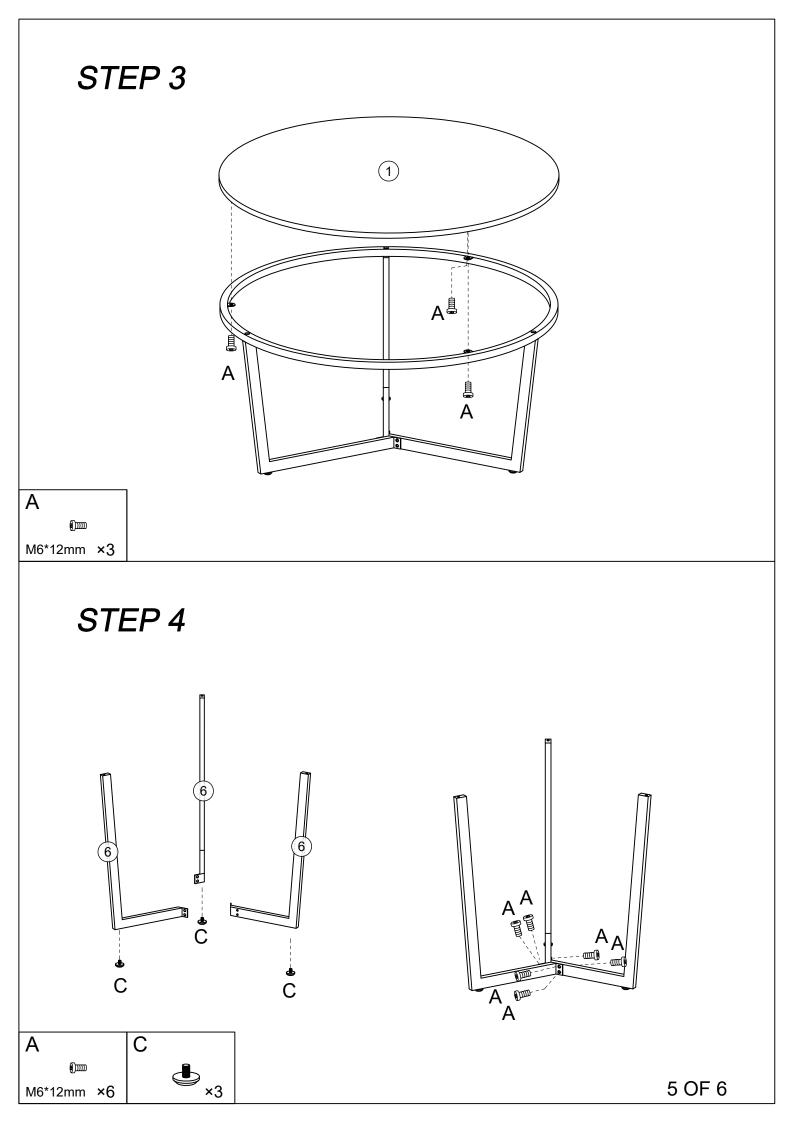

Parts List

Note: Do not fully tighten all bolts until all parts are in place. Failure to follow these instructions may cause the bolt to misalign during assembly.

### Parts List

# Hardware List

| A           | В          | С  | D      |  |  |
|-------------|------------|----|--------|--|--|
| ()1111      |            |    |        |  |  |
| M6*12mm ×18 | M6*25mm ×6 | ¥6 | 4mm ×1 |  |  |