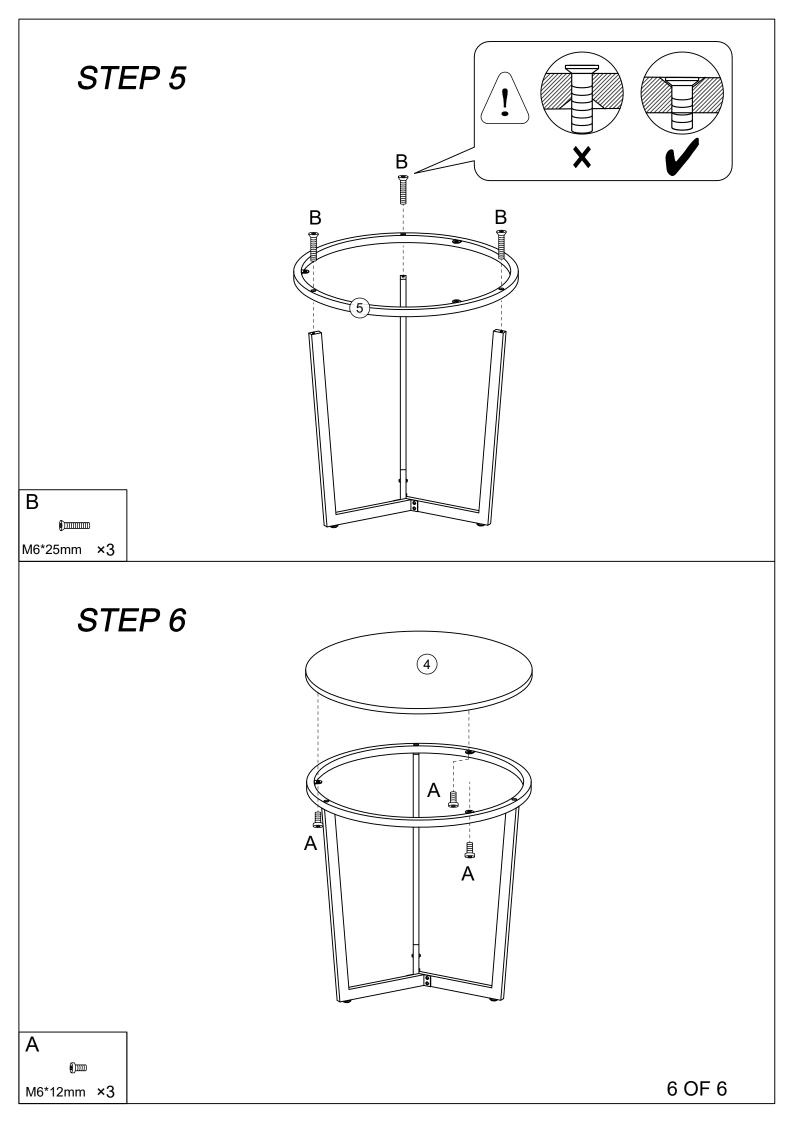

Parts List

Note: Do not fully tighten all bolts until all parts are in place. Failure to follow these instructions may cause the bolt to misalign during assembly.

### Parts List

# Hardware List

| A           | В          | С  | D      |  |  |
|-------------|------------|----|--------|--|--|
| ()1111      |            |    |        |  |  |
| M6*12mm ×18 | M6*25mm ×6 | ¥6 | 4mm ×1 |  |  |