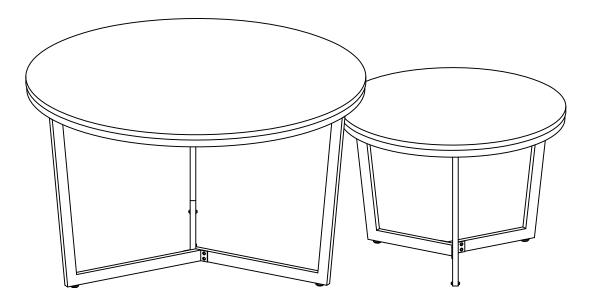

## **Coffee Table Installation**

Tools You Will Need: Tools You May Need

philis head screwdrier rewuired of assemly (not include)