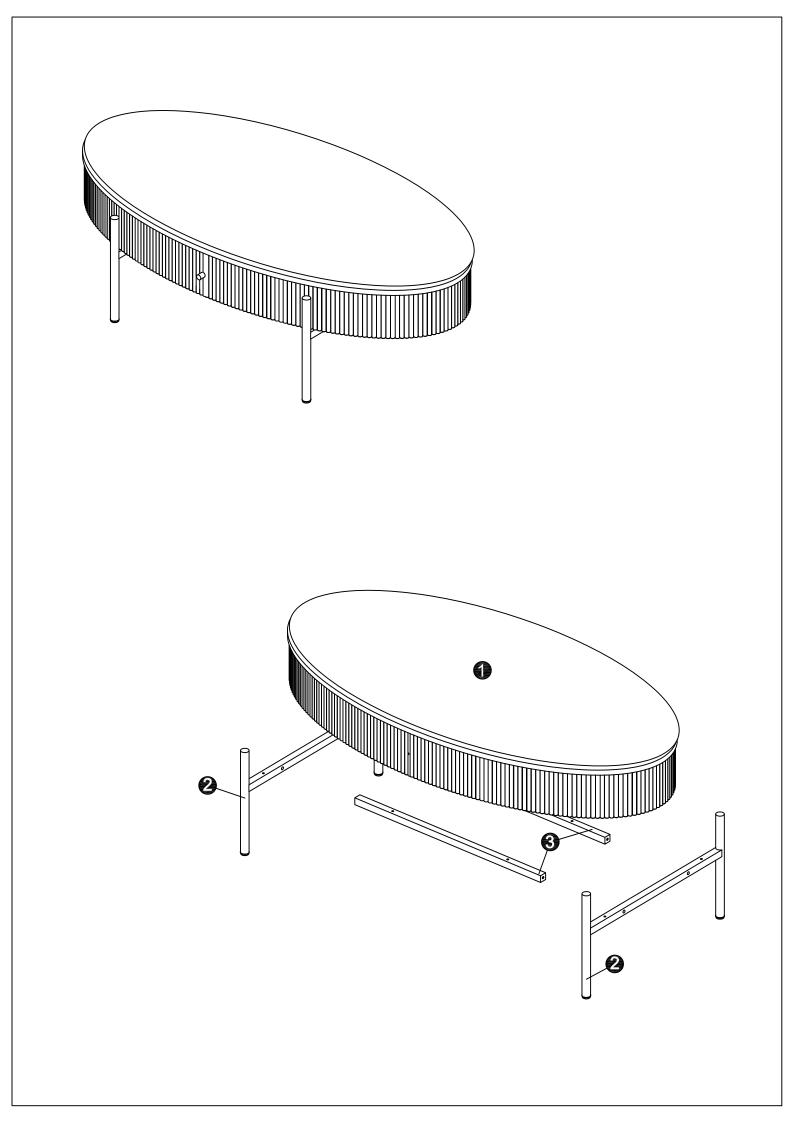

| to misalign during assembly. |           |          |
|------------------------------|-----------|----------|
|                              | Part List |          |
|                              |           |          |
| 1 x1PC                       | 2x2PCS    | 3x 2PCS  |
|                              | Hardware  |          |
|                              |           |          |
| M4                           | M6*40mm   | M4*35mm  |
| A x1PC                       | B x4PCS   | C x 8PCS |
|                              |           |          |
|                              | M4*25mm   |          |

### Step 1

A ► 1PC B ► 4PCS