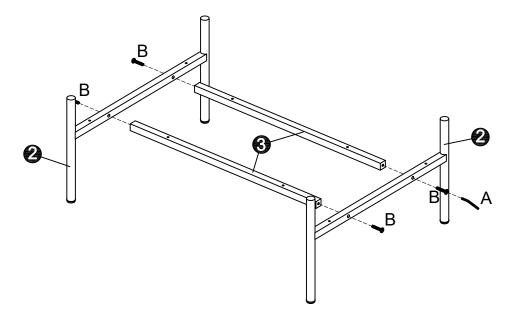

ssing in the boxes.3.Do not fully tighten all bolts until all patrs are in place. Failure to follow theses instructions may cause the bolt to misalign during assembly.

| to misalign during assembly. |           |          |
|------------------------------|-----------|----------|
|                              | Part List |          |
|                              |           |          |
| 1 x1PC                       | 2x2PCS    | 3x 2PCS  |
|                              | Hardware  |          |
|                              |           |          |
| M4                           | M6*40mm   | M4*35mm  |
| A x1PC                       | B x4PCS   | C x 8PCS |
|                              |           |          |
|                              | M4*25mm   |          |



### Step 1



A ► 1PC B ► 4PCS

## Step 2



# Step 3