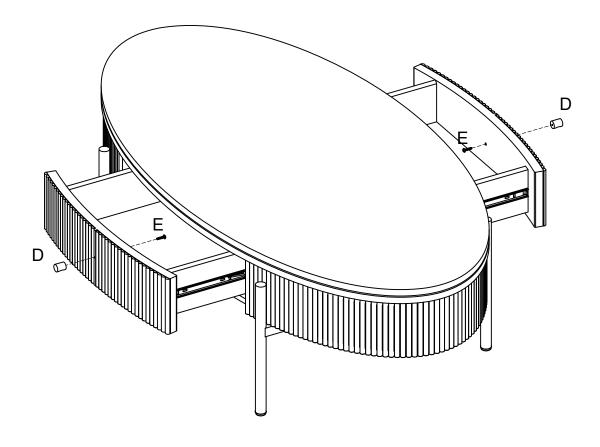

ll bolts until all patrs are in place. Failure to follow theses instructions may cause the bolt to misalign during assembly.

| to misalign during assembly. |           |          |
|------------------------------|-----------|----------|
|                              | Part List |          |
|                              |           |          |
| 1 x1PC                       | 2x2PCS    | 3x 2PCS  |
|                              | Hardware  |          |
|                              |           |          |
| M4                           | M6*40mm   | M4*35mm  |
| A x1PC                       | B x4PCS   | C x 8PCS |
|                              |           |          |
|                              | M4*25mm   |          |



### Step 1



A ► 1PC B ► 4PCS

## Step 2



# Step 3