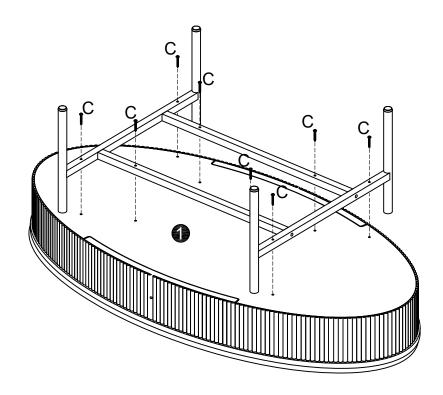

ly tighten all bolts until all patrs are in place. Failure to follow theses instructions may cause the bolt to misalign during assembly.

| to misalign during assembly. |           |          |
|------------------------------|-----------|----------|
|                              | Part List |          |
|                              |           |          |
| 1 x1PC                       | 2x2PCS    | 3x 2PCS  |
|                              | Hardware  |          |
|                              |           |          |
| M4                           | M6*40mm   | M4*35mm  |
| A x1PC                       | B x4PCS   | C x 8PCS |
|                              |           |          |
|                              | M4*25mm   |          |



### Step 1



A ► 1PC B ► 4PCS

## Step 2



# Step 3