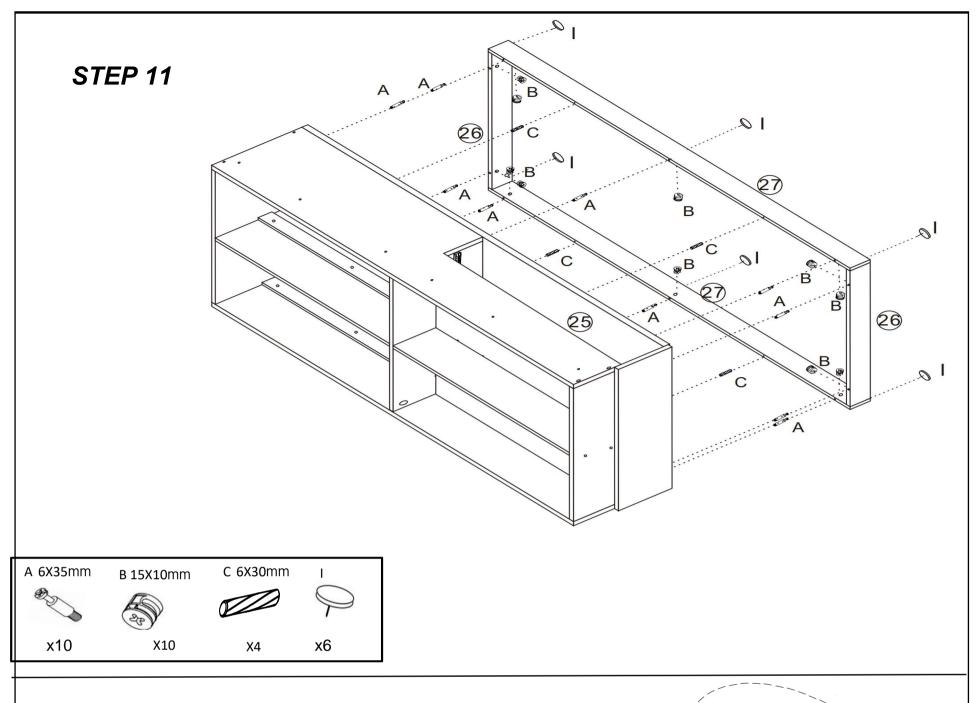

#### **Parts List**

**Note:** Do not fully tighten all bolts until all parts are in place. Failure to follow these instructions may cause the bolt to misalign during assembly.

#### Parts List

|          | I |            |          | Γ |    |            |    | T        | I   |    |
|----------|---|------------|----------|---|----|------------|----|----------|-----|----|
| 1        |   | <b>x</b> 1 | 2        |   | x1 | 19         | x1 | <b>@</b> |     | x1 |
| 3        |   | x1         | 4        |   | x1 | 2)         | x1 | <b>2</b> | 0 0 | x1 |
| (5)      |   | x1         | 6        |   | x1 | 23         | x1 | 2        |     | x1 |
| 7        |   | x1         | 8        |   | x1 | <b>2</b> 3 | x1 | 26       |     | x2 |
| 9        |   | x2         | 0        |   | x3 | 27         | x2 | 23       |     | x1 |
| <b>①</b> |   | x2         | 12       |   | x2 | 29         | x1 | 30)      |     | x2 |
| 13       |   | x1         | 4        |   | x1 | <b>3</b>   | x2 | 32)      |     | x2 |
| (15)     |   | x1         | <b>6</b> |   | x1 | <b>3</b> 3 | x2 | 34       |     | x4 |
| Ø        |   | x1         | 13       |   | x1 | 35         | x2 |          |     |    |

## Hardware List

| <b>.</b>                |              |                       |            |
|-------------------------|--------------|-----------------------|------------|
| A                       | B            | C                     | D D        |
| 6X35 mm x59             | 15x10mm x59  | 6x30mm <sub>x57</sub> | 4x35mm x62 |
| E                       | F            | G                     | H D        |
| 3.5x12mm <sup>x52</sup> | 250mm x4     | 250mm ×4              | 4x20mm x12 |
| Г <b>Р</b> х6           |              | K                     |            |
| . ,                     | 550mm x2     | 550mm x2              | 400mm ×2   |
| М                       | N $\bigcirc$ |                       |            |
| 400mm <sub>x2</sub>     | ∅ 20mm x20   |                       |            |