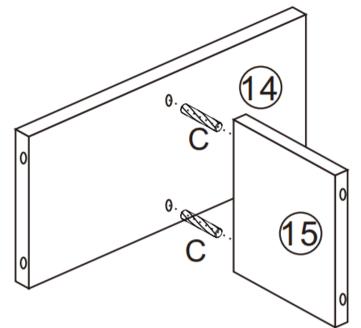

#### **Parts List**

**Note:** Do not fully tighten all bolts until all parts are in place. Failure to follow these instructions may cause the bolt to misalign during assembly.

#### Parts List

|          | I |            |          | Γ |    |            |    | T        | I   |    |
|----------|---|------------|----------|---|----|------------|----|----------|-----|----|
| 1        |   | <b>x</b> 1 | 2        |   | x1 | 19         | x1 | <b>@</b> |     | x1 |
| 3        |   | x1         | 4        |   | x1 | 2)         | x1 | <b>2</b> | 0 0 | x1 |
| (5)      |   | x1         | 6        |   | x1 | 23         | x1 | 2        |     | x1 |
| 7        |   | x1         | 8        |   | x1 | <b>2</b> 3 | x1 | 26       |     | x2 |
| 9        |   | x2         | 0        |   | x3 | 27         | x2 | 23       |     | x1 |
| <b>①</b> |   | x2         | 12       |   | x2 | 29         | x1 | 30)      |     | x2 |
| 13       |   | x1         | 4        |   | x1 | <b>3</b>   | x2 | 32)      |     | x2 |
| (15)     |   | x1         | <b>6</b> |   | x1 | <b>3</b> 3 | x2 | 34       |     | x4 |
| Ø        |   | x1         | 13       |   | x1 | 35         | x2 |          |     |    |

## Hardware List

| <b>.</b>                |              |                       |            |
|-------------------------|--------------|-----------------------|------------|
| A                       | B            | C                     | D D        |
| 6X35 mm x59             | 15x10mm x59  | 6x30mm <sub>x57</sub> | 4x35mm x62 |
| E                       | F            | G                     | H D        |
| 3.5x12mm <sup>x52</sup> | 250mm x4     | 250mm ×4              | 4x20mm x12 |
| Г <b>Р</b> х6           |              | K                     |            |
| . ,                     | 550mm x2     | 550mm x2              | 400mm ×2   |
| М                       | N $\bigcirc$ |                       |            |
| 400mm <sub>x2</sub>     | ∅ 20mm x20   |                       |            |