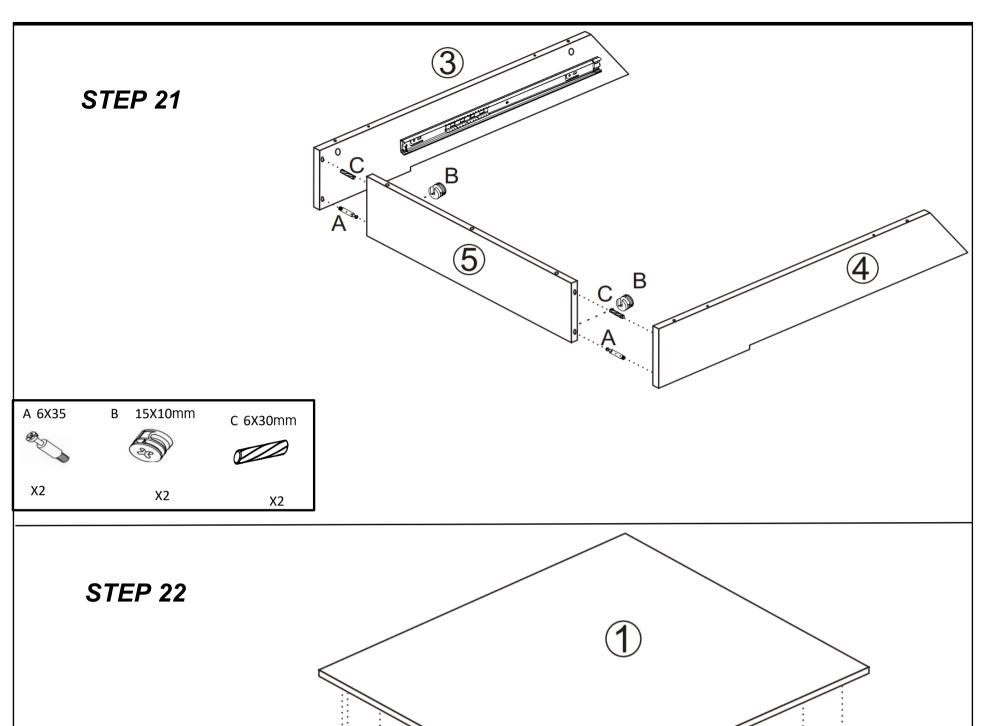

#### **Parts List**

**Note:** Do not fully tighten all bolts until all parts are in place. Failure to follow these instructions may cause the bolt to misalign during assembly.

#### Parts List

|          | I |            |          | Γ |    |            |    | T        | I   |    |
|----------|---|------------|----------|---|----|------------|----|----------|-----|----|
| 1        |   | <b>x</b> 1 | 2        |   | x1 | 19         | x1 | <b>@</b> |     | x1 |
| 3        |   | x1         | 4        |   | x1 | 2)         | x1 | <b>2</b> | 0 0 | x1 |
| (5)      |   | x1         | 6        |   | x1 | 23         | x1 | 2        |     | x1 |
| 7        |   | x1         | 8        |   | x1 | <b>2</b> 3 | x1 | 26       |     | x2 |
| 9        |   | x2         | 0        |   | x3 | 27         | x2 | 23       |     | x1 |
| <b>①</b> |   | x2         | 12       |   | x2 | 29         | x1 | 30)      |     | x2 |
| 13       |   | x1         | 4        |   | x1 | <b>3</b>   | x2 | 32)      |     | x2 |
| (15)     |   | x1         | <b>6</b> |   | x1 | <b>3</b> 3 | x2 | 34       |     | x4 |
| Ø        |   | x1         | 13       |   | x1 | 35         | x2 |          |     |    |

## Hardware List

| <b>.</b>                |              |                       |            |
|-------------------------|--------------|-----------------------|------------|
| A                       | B            | C                     | D D        |
| 6X35 mm x59             | 15x10mm x59  | 6x30mm <sub>x57</sub> | 4x35mm x62 |
| E                       | F            | G                     | H D        |
| 3.5x12mm <sup>x52</sup> | 250mm x4     | 250mm ×4              | 4x20mm x12 |
| Г <b>Р</b> х6           |              | K                     |            |
| . ,                     | 550mm x2     | 550mm x2              | 400mm ×2   |
| М                       | N $\bigcirc$ |                       |            |
| 400mm <sub>x2</sub>     | ∅ 20mm x20   |                       |            |