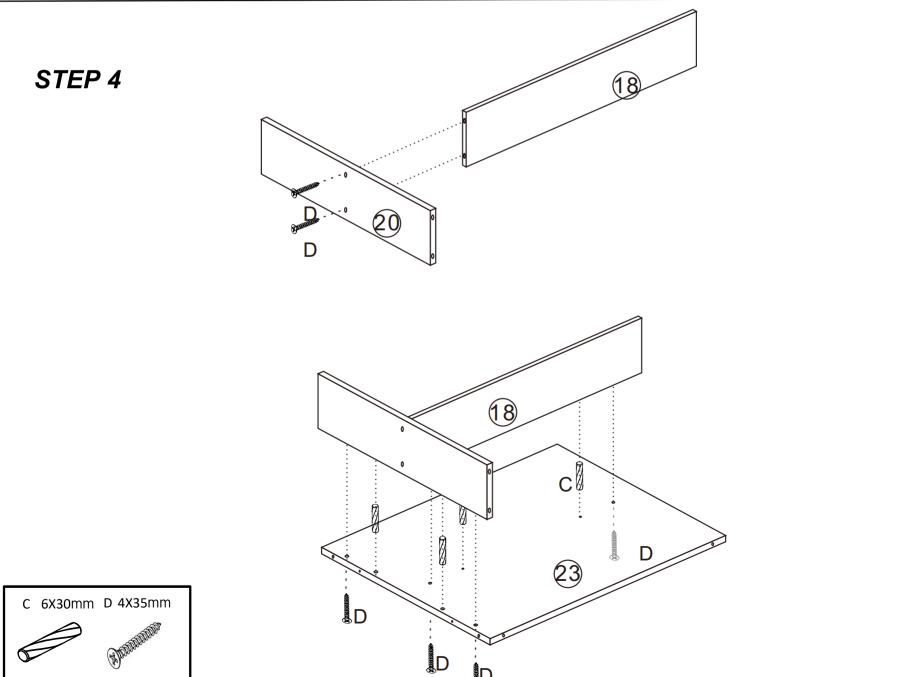

#### **Parts List**

**Note:** Do not fully tighten all bolts until all parts are in place. Failure to follow these instructions may cause the bolt to misalign during assembly.

#### Parts List

|          | I |            |          | Γ |    |            |    | T        | I   |    |
|----------|---|------------|----------|---|----|------------|----|----------|-----|----|
| 1        |   | <b>x</b> 1 | 2        |   | x1 | 19         | x1 | <b>@</b> |     | x1 |
| 3        |   | x1         | 4        |   | x1 | 2)         | x1 | <b>2</b> | 0 0 | x1 |
| (5)      |   | x1         | 6        |   | x1 | 23         | x1 | 2        |     | x1 |
| 7        |   | x1         | 8        |   | x1 | <b>2</b> 3 | x1 | 26       |     | x2 |
| 9        |   | x2         | 0        |   | x3 | 27         | x2 | 23       |     | x1 |
| <b>①</b> |   | x2         | 12       |   | x2 | 29         | x1 | 30)      |     | x2 |
| 13       |   | x1         | 4        |   | x1 | <b>3</b>   | x2 | 32)      |     | x2 |
| (15)     |   | x1         | <b>6</b> |   | x1 | <b>3</b> 3 | x2 | 34       |     | x4 |
| Ø        |   | x1         | 13       |   | x1 | 35         | x2 |          |     |    |

## Hardware List

| <b>.</b>                |              |                       |            |
|-------------------------|--------------|-----------------------|------------|
| A                       | B            | C                     | D D        |
| 6X35 mm x59             | 15x10mm x59  | 6x30mm <sub>x57</sub> | 4x35mm x62 |
| E                       | F            | G                     | H D        |
| 3.5x12mm <sup>x52</sup> | 250mm x4     | 250mm ×4              | 4x20mm x12 |
| Г <b>Р</b> х6           |              | K                     |            |
| . ,                     | 550mm x2     | 550mm x2              | 400mm ×2   |
| М                       | N $\bigcirc$ |                       |            |
| 400mm <sub>x2</sub>     | ∅ 20mm x20   |                       |            |