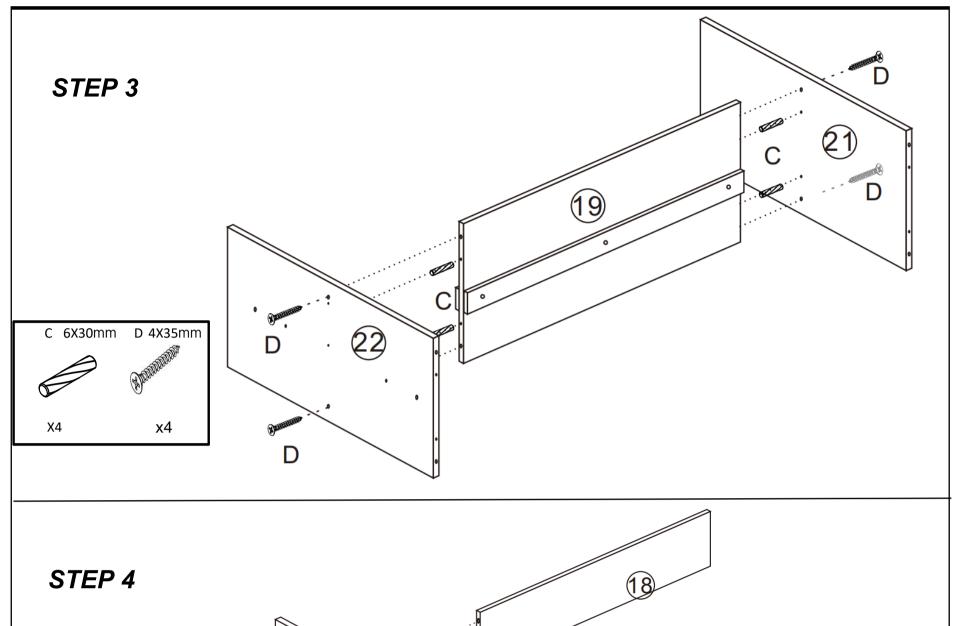

#### **Parts List**

**Note:** Do not fully tighten all bolts until all parts are in place. Failure to follow these instructions may cause the bolt to misalign during assembly.

#### Parts List

|          | I |            |          | Γ |    |            |    | T        | I   |    |
|----------|---|------------|----------|---|----|------------|----|----------|-----|----|
| 1        |   | <b>x</b> 1 | 2        |   | x1 | 19         | x1 | <b>@</b> |     | x1 |
| 3        |   | x1         | 4        |   | x1 | 2)         | x1 | <b>2</b> | 0 0 | x1 |
| (5)      |   | x1         | 6        |   | x1 | 23         | x1 | 2        |     | x1 |
| 7        |   | x1         | 8        |   | x1 | <b>2</b> 3 | x1 | 26       |     | x2 |
| 9        |   | x2         | 0        |   | x3 | 27         | x2 | 23       |     | x1 |
| <b>①</b> |   | x2         | 12       |   | x2 | 29         | x1 | 30)      |     | x2 |
| 13       |   | x1         | 4        |   | x1 | <b>3</b>   | x2 | 32)      |     | x2 |
| (15)     |   | x1         | <b>6</b> |   | x1 | <b>3</b> 3 | x2 | 34       |     | x4 |
| Ø        |   | x1         | 13       |   | x1 | 35         | x2 |          |     |    |

## Hardware List

| <b>.</b>                |              |                       |            |
|-------------------------|--------------|-----------------------|------------|
| A                       | B            | C                     | D D        |
| 6X35 mm x59             | 15x10mm x59  | 6x30mm <sub>x57</sub> | 4x35mm x62 |
| E                       | F            | G                     | H D        |
| 3.5x12mm <sup>x52</sup> | 250mm x4     | 250mm ×4              | 4x20mm x12 |
| Г <b>Р</b> х6           |              | K                     |            |
| . ,                     | 550mm x2     | 550mm x2              | 400mm ×2   |
| М                       | N $\bigcirc$ |                       |            |
| 400mm <sub>x2</sub>     | ∅ 20mm x20   |                       |            |