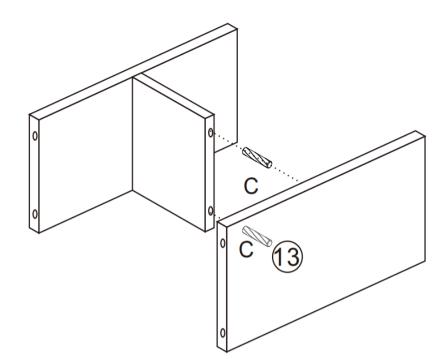

#### **Parts List**

**Note:** Do not fully tighten all bolts until all parts are in place. Failure to follow these instructions may cause the bolt to misalign during assembly.

#### Parts List

|          | I |            |          | Γ |    |            |    | T        | I   |    |
|----------|---|------------|----------|---|----|------------|----|----------|-----|----|
| 1        |   | <b>x</b> 1 | 2        |   | x1 | 19         | x1 | <b>@</b> |     | x1 |
| 3        |   | x1         | 4        |   | x1 | 2)         | x1 | <b>2</b> | 0 0 | x1 |
| (5)      |   | x1         | 6        |   | x1 | 23         | x1 | 2        |     | x1 |
| 7        |   | x1         | 8        |   | x1 | <b>2</b> 3 | x1 | 26       |     | x2 |
| 9        |   | x2         | 0        |   | x3 | 27         | x2 | 23       |     | x1 |
| <b>①</b> |   | x2         | 12       |   | x2 | 29         | x1 | 30)      |     | x2 |
| 13       |   | x1         | 4        |   | x1 | <b>3</b>   | x2 | 32)      |     | x2 |
| (15)     |   | x1         | <b>6</b> |   | x1 | <b>3</b> 3 | x2 | 34       |     | x4 |
| Ø        |   | x1         | 13       |   | x1 | 35         | x2 |          |     |    |

## Hardware List

| <b>.</b>                |              |                       |            |
|-------------------------|--------------|-----------------------|------------|
| A                       | B            | C                     | D D        |
| 6X35 mm x59             | 15x10mm x59  | 6x30mm <sub>x57</sub> | 4x35mm x62 |
| E                       | F            | G                     | H D        |
| 3.5x12mm <sup>x52</sup> | 250mm x4     | 250mm ×4              | 4x20mm x12 |
| Г <b>Р</b> х6           |              | K                     |            |
| . ,                     | 550mm x2     | 550mm x2              | 400mm ×2   |
| М                       | N $\bigcirc$ |                       |            |
| 400mm <sub>x2</sub>     | ∅ 20mm x20   |                       |            |