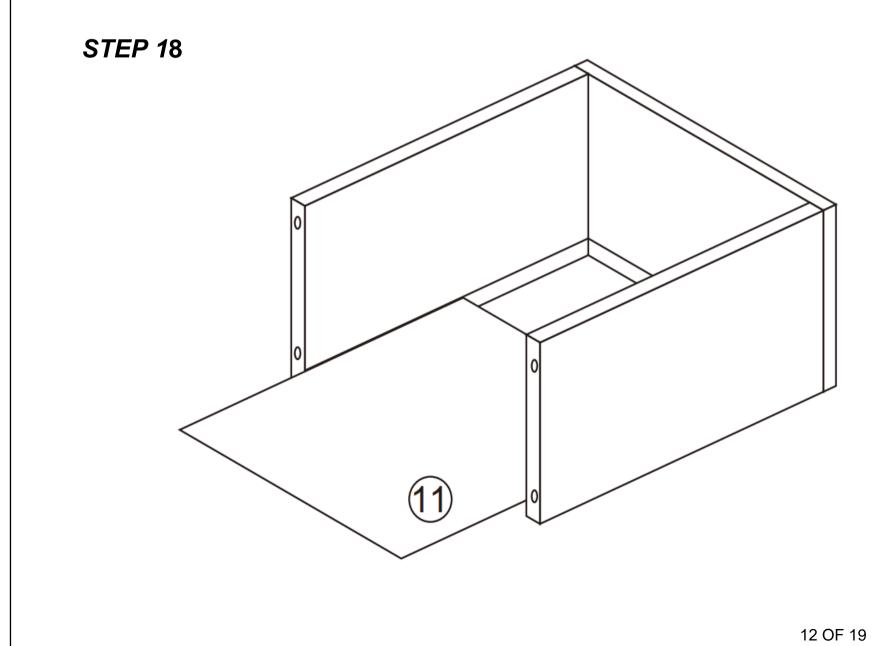

------------------------|--------------|-----------------------|------------|
| A                       | B            | C                     | D D        |
| 6X35 mm x59             | 15x10mm x59  | 6x30mm <sub>x57</sub> | 4x35mm x62 |
| E                       | F            | G                     | H D        |
| 3.5x12mm <sup>x52</sup> | 250mm x4     | 250mm ×4              | 4x20mm x12 |
| Г <b>Р</b> х6           |              | K                     |            |
| . ,                     | 550mm x2     | 550mm x2              | 400mm ×2   |
| М                       | N $\bigcirc$ |                       |            |
| 400mm <sub>x2</sub>     | ∅ 20mm x20   |                       |            |











5 OF 19













### **STEP 13**







### **STEP 14**



























## **STEP 23** Ε E 6 K 550mm E 3.5\*12mm Ε X8 X2









# **STEP 27** 32 33 35 28 D 4X3mm E 3.5X12mm F 250mm A 6X35mm B 15X10mm

X2

х5

х5

Х6

Х6

## **STEP 28** D 33 B 🚳. E 3.5X12mm A 6X35mm B 15X10mm D 4X35mm F 250mm х5 Х6 X2

Х6

х5