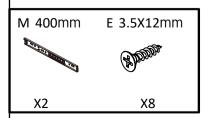

## Hardware List

| <b>.</b>                |              |                       |            |
|-------------------------|--------------|-----------------------|------------|
| A                       | B            | C                     | D D        |
| 6X35 mm x59             | 15x10mm x59  | 6x30mm <sub>x57</sub> | 4x35mm x62 |
| E                       | F            | G                     | H D        |
| 3.5x12mm <sup>x52</sup> | 250mm x4     | 250mm ×4              | 4x20mm x12 |
| Г <b>Р</b> х6           |              | K                     |            |
| . ,                     | 550mm x2     | 550mm x2              | 400mm ×2   |
| М                       | N $\bigcirc$ |                       |            |
| 400mm <sub>x2</sub>     | ∅ 20mm x20   |                       |            |