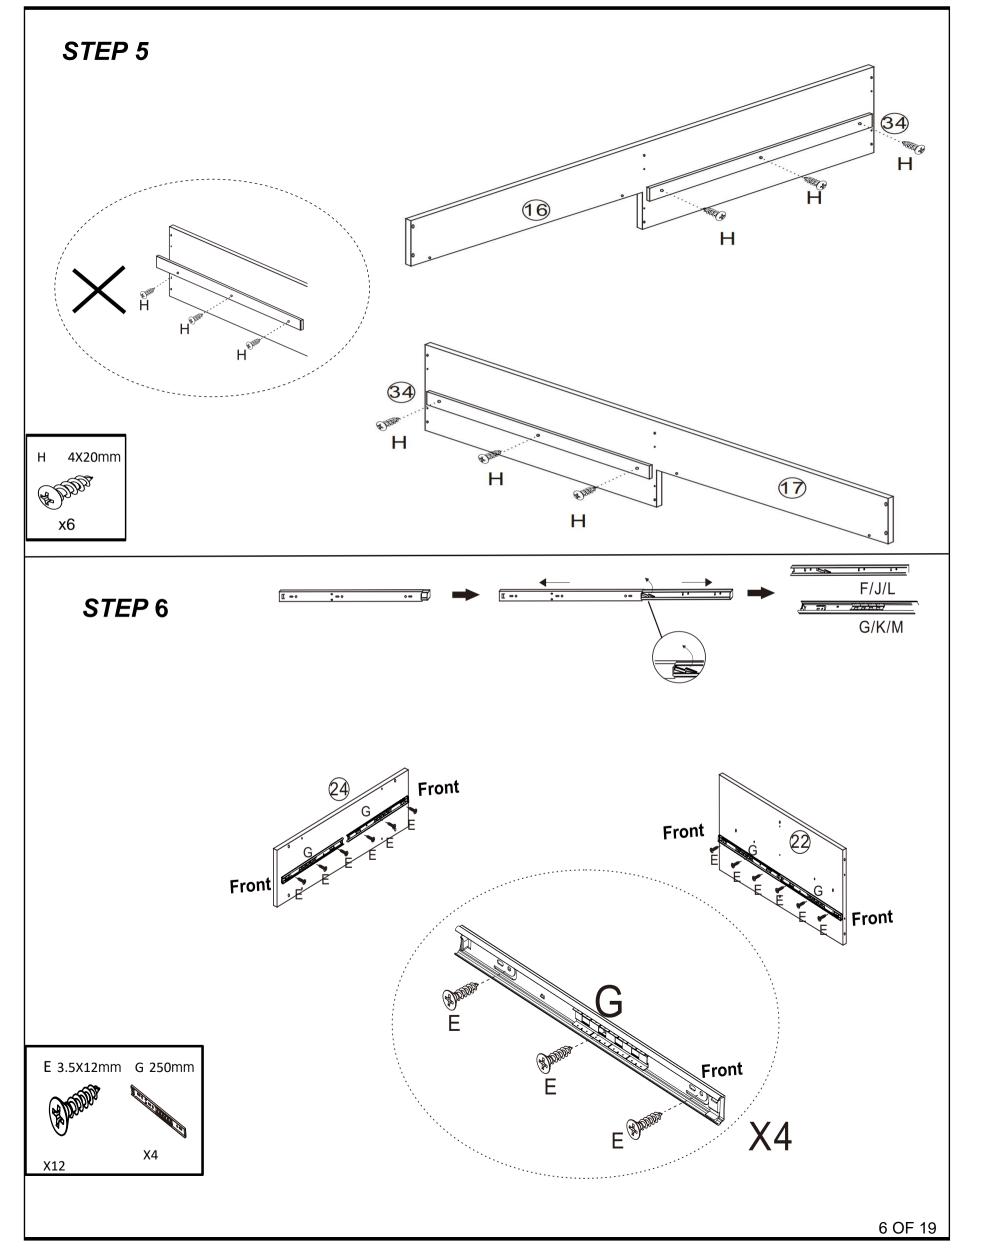

|              |                       |            |
|-------------------------|--------------|-----------------------|------------|
| A                       | B            | C                     | D D        |
| 6X35 mm x59             | 15x10mm x59  | 6x30mm <sub>x57</sub> | 4x35mm x62 |
| E                       | F            | G                     | H D        |
| 3.5x12mm <sup>x52</sup> | 250mm x4     | 250mm ×4              | 4x20mm x12 |
| Г <b>Р</b> х6           |              | K                     |            |
| . ,                     | 550mm x2     | 550mm x2              | 400mm ×2   |
| М                       | N $\bigcirc$ |                       |            |
| 400mm <sub>x2</sub>     | ∅ 20mm x20   |                       |            |











5 OF 19













### **STEP 13**







### **STEP 14**



























## **STEP 23** Ε E 6 K 550mm E 3.5\*12mm Ε X8 X2









# **STEP 27** 32 33 35 28 D 4X3mm E 3.5X12mm F 250mm A 6X35mm B 15X10mm

X2

х5

х5

Х6

Х6

## **STEP 28** D 33 B 🚳. E 3.5X12mm A 6X35mm B 15X10mm D 4X35mm F 250mm х5 Х6 X2

Х6

х5