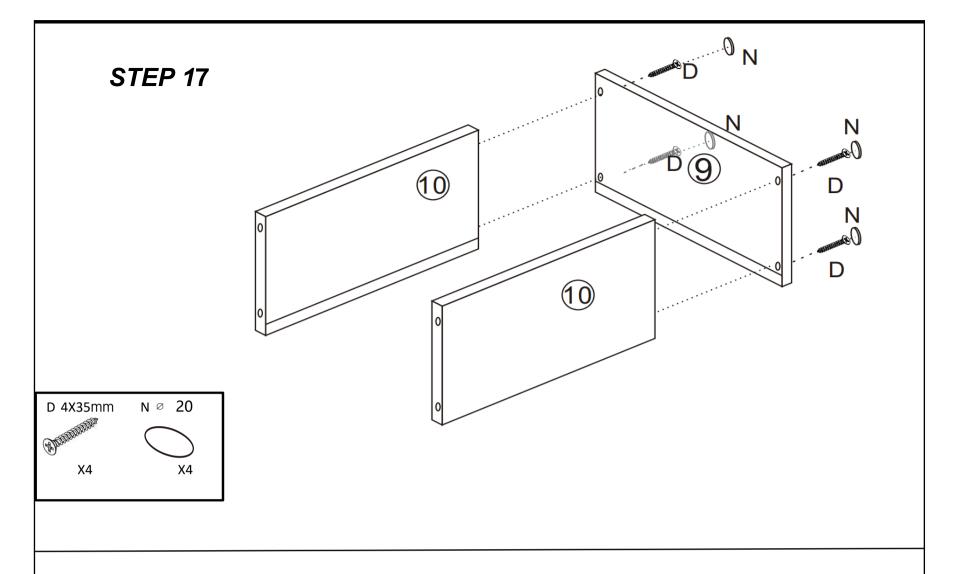

|-------------------------|--------------|-----------------------|------------|
| A                       | B            | C                     | D D        |
| 6X35 mm x59             | 15x10mm x59  | 6x30mm <sub>x57</sub> | 4x35mm x62 |
| E                       | F            | G                     | H D        |
| 3.5x12mm <sup>x52</sup> | 250mm x4     | 250mm ×4              | 4x20mm x12 |
| Г <b>Р</b> х6           |              | K                     |            |
| . ,                     | 550mm x2     | 550mm x2              | 400mm ×2   |
| М                       | N $\bigcirc$ |                       |            |
| 400mm <sub>x2</sub>     | ∅ 20mm x20   |                       |            |











5 OF 19













### **STEP 13**







### **STEP 14**



























## **STEP 23** Ε E 6 K 550mm E 3.5\*12mm Ε X8 X2









# **STEP 27** 32 33 35 28 D 4X3mm E 3.5X12mm F 250mm A 6X35mm B 15X10mm

X2

х5

х5

Х6

Х6

## **STEP 28** D 33 B 🚳. E 3.5X12mm A 6X35mm B 15X10mm D 4X35mm F 250mm х5 Х6 X2

Х6

х5