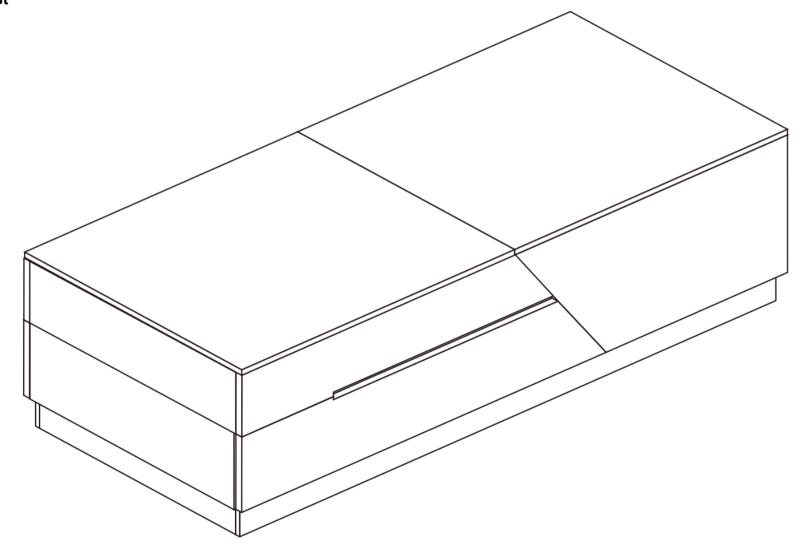

mly (not include)

#### Before the Installation

- 1. Do not throw away packing materials until assembly is complete for small parts may come loose inside the carton during shipment. If parts are missing, please contact us.
- 2. Assemble this item on a soft surface, such as carpet to protect the finish.
- 3. Proper assembly of this item requires 2 people.
- 4. Periodically check to ensure that all connections are tight.
- 5. It is recommended that installation of the product be done by a qualified licensed furniture assembler.

#### **Care and Cleaning**

- 1. To protect the finish, avoid use chemicals and household cleaners.
- 2. All hot serving dishes should be placed on a pad.
- 3. Any liquid spilled onto the top should be cleaned up immediately with a damp cloth.

#### **Parts List**



**Note:** Do not fully tighten all bolts until all parts are in place. Failure to follow these instructions may cause the bolt to misalign during assembly.



#### Parts List

|          | I |            |          | Γ |    |            |    | T        | I   |    |
|----------|---|------------|----------|---|----|------------|----|----------|-----|----|
| 1        |   | <b>x</b> 1 | 2        |   | x1 | 19         | x1 | <b>@</b> |     | x1 |
| 3        |   | x1         | 4        |   | x1 | 2)         | x1 | <b>2</b> | 0 0 | x1 |
| (5)      |   | x1         | 6        |   | x1 | 23         | x1 | 2        |     | x1 |
| 7        |   | x1         | 8        |   | x1 | <b>2</b> 3 | x1 | 26       |     | x2 |
| 9        |   | x2         | 0        |   | x3 | 27         | x2 | 23       |