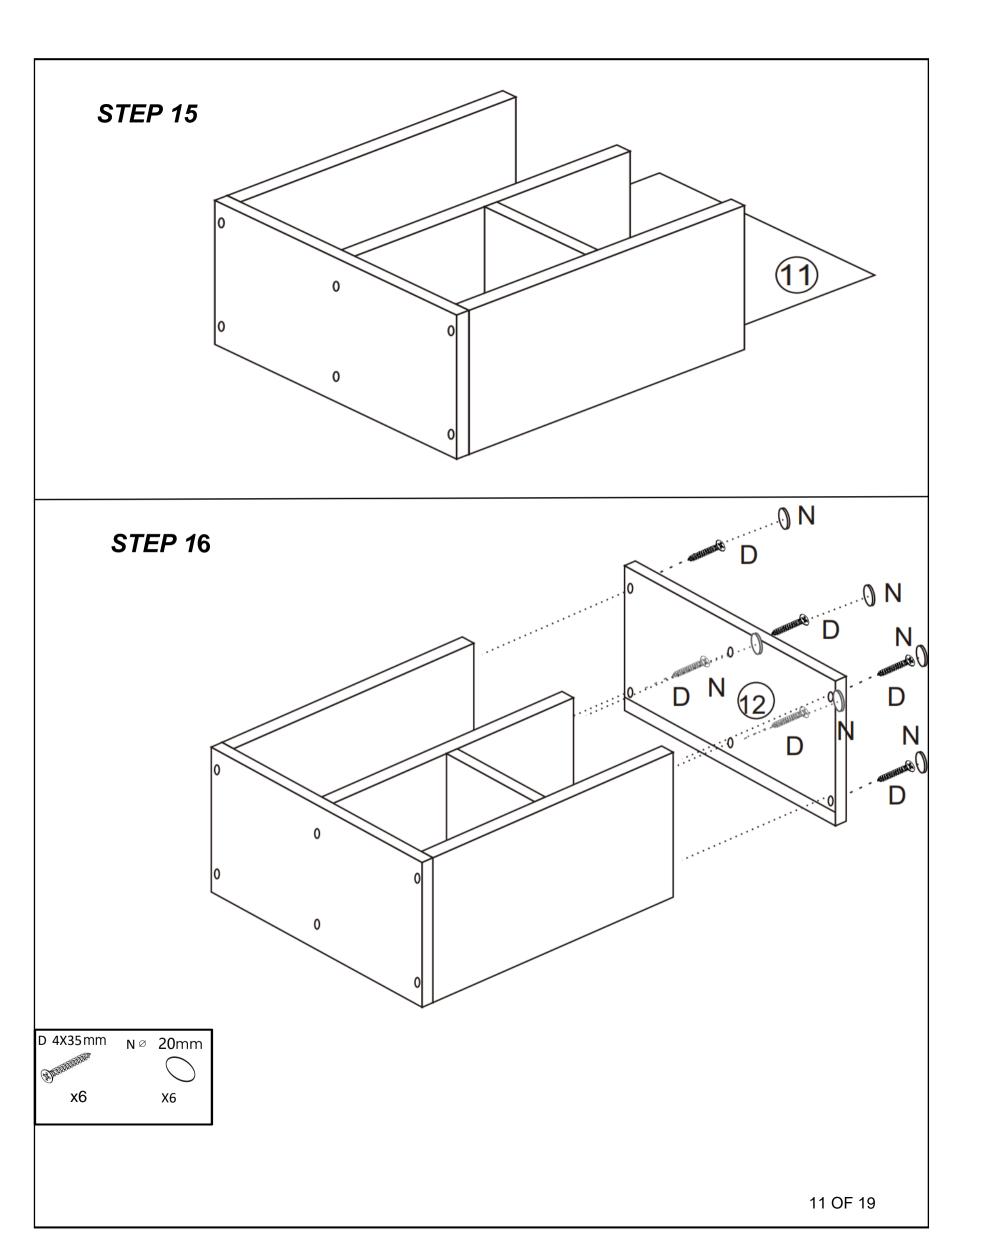

|
|-------------------------|--------------|-----------------------|------------|
| A                       | B            | C                     | D D        |
| 6X35 mm x59             | 15x10mm x59  | 6x30mm <sub>x57</sub> | 4x35mm x62 |
| E                       | F            | G                     | H D        |
| 3.5x12mm <sup>x52</sup> | 250mm x4     | 250mm ×4              | 4x20mm x12 |
| Г <b>Р</b> х6           |              | K                     |            |
| . ,                     | 550mm x2     | 550mm x2              | 400mm ×2   |
| М                       | N $\bigcirc$ |                       |            |
| 400mm <sub>x2</sub>     | ∅ 20mm x20   |                       |            |











5 OF 19













### **STEP 13**







### **STEP 14**



























## **STEP 23** Ε E 6 K 550mm E 3.5\*12mm Ε X8 X2









# **STEP 27** 32 33 35 28 D 4X3mm E 3.5X12mm F 250mm A 6X35mm B 15X10mm

X2

х5

х5

Х6

Х6

## **STEP 28** D 33 B 🚳. E 3.5X12mm A 6X35mm B 15X10mm D 4X35mm F 250mm х5 Х6 X2

Х6

х5