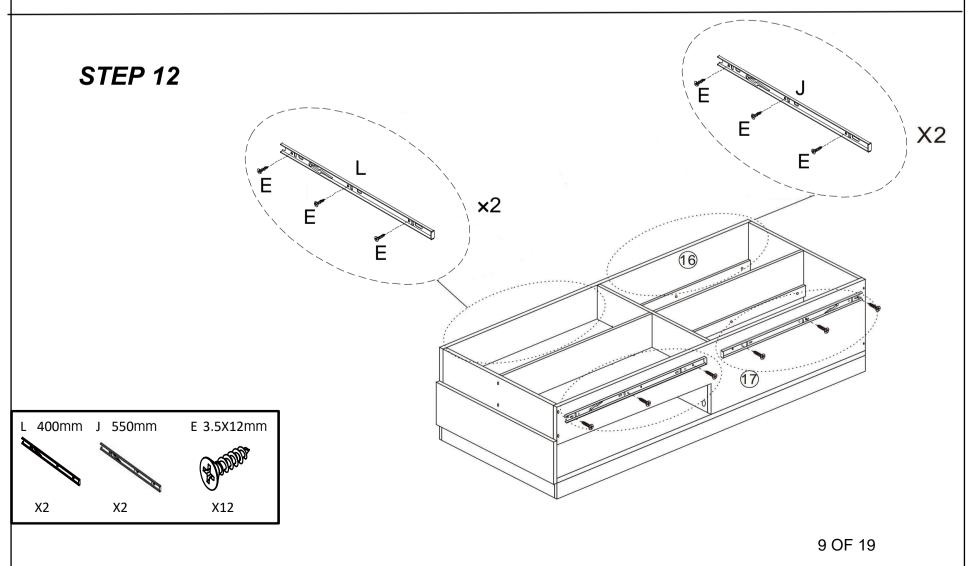

#### **Parts List**

**Note:** Do not fully tighten all bolts until all parts are in place. Failure to follow these instructions may cause the bolt to misalign during assembly.

#### Parts List

|          | I |            |          | Γ |    |            |    | T        | I   |    |
|----------|---|------------|----------|---|----|------------|----|----------|-----|----|
| 1        |   | <b>x</b> 1 | 2        |   | x1 | 19         | x1 | <b>@</b> |     | x1 |
| 3        |   | x1         | 4        |   | x1 | 2)         | x1 | <b>2</b> | 0 0 | x1 |
| (5)      |   | x1         | 6        |   | x1 | 23         | x1 | 2        |     | x1 |
| 7        |   | x1         | 8        |   | x1 | <b>2</b> 3 | x1 | 26       |     | x2 |
| 9        |   | x2         | 0        |   | x3 | 27         | x2 | 23       |     | x1 |
| <b>①</b> |   | x2         | 12       |   | x2 | 29         | x1 | 30)      |     | x2 |
| 13       |   | x1         | 4        |   | x1 | <b>3</b>   | x2 | 32)      |     | x2 |
| (15)     |   | x1         | <b>6</b> |   | x1 | <b>3</b> 3 | x2 | 34       |     | x4 |
| Ø        |   | x1         | 13       |   | x1 | 35         | x2 |          |     |    |

## Hardware List

| <b>.</b>                |              |                       |            |
|-------------------------|--------------|-----------------------|------------|
| A                       | B            | C                     | D D        |
| 6X35 mm x59             | 15x10mm x59  | 6x30mm <sub>x57</sub> | 4x35mm x62 |
| E                       | F            | G                     | H D        |
| 3.5x12mm <sup>x52</sup> | 250mm x4     | 250mm ×4              | 4x20mm x12 |
| Г <b>Р</b> х6           |              | K                     |            |
| . ,                     | 550mm x2     | 550mm x2              | 400mm ×2   |
| М                       | N $\bigcirc$ |                       |            |
| 400mm <sub>x2</sub>     | ∅ 20mm x20   |                       |            |