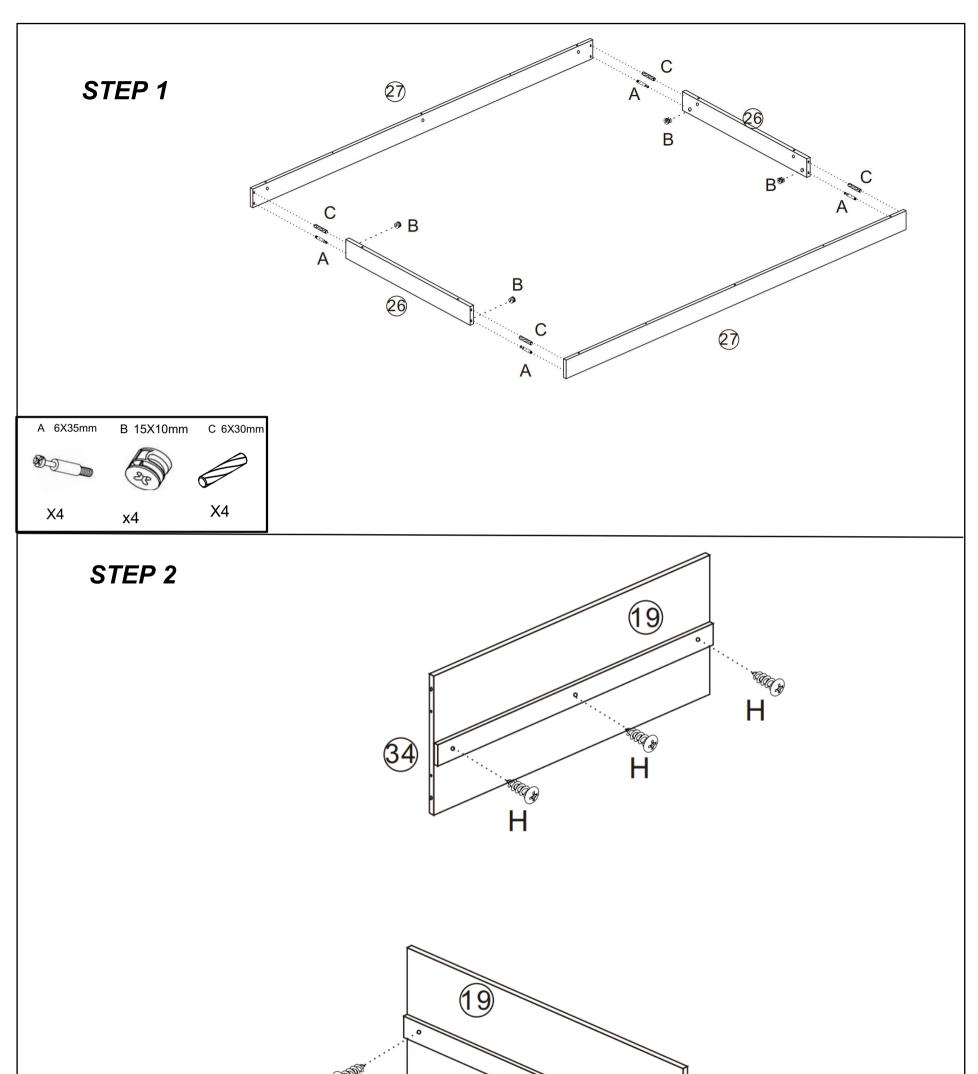

## Hardware List

| <b>.</b>                |              |                       |            |
|-------------------------|--------------|-----------------------|------------|
| A                       | B            | C                     | D D        |
| 6X35 mm x59             | 15x10mm x59  | 6x30mm <sub>x57</sub> | 4x35mm x62 |
| E                       | F            | G                     | H D        |
| 3.5x12mm <sup>x52</sup> | 250mm x4     | 250mm ×4              | 4x20mm x12 |
| Г <b>Р</b> х6           |              | K                     |            |
| . ,                     | 550mm x2     | 550mm x2              | 400mm ×2   |
| М                       | N $\bigcirc$ |                       |            |
| 400mm <sub>x2</sub>     | ∅ 20mm x20   |                       |            |