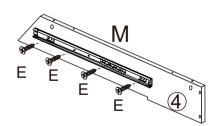

#### Parts List

|          | I |            |          | Γ |    |            |    | T        | I   |    |
|----------|---|------------|----------|---|----|------------|----|----------|-----|----|
| 1        |   | <b>x</b> 1 | 2        |   | x1 | 19         | x1 | <b>@</b> |     | x1 |
| 3        |   | x1         | 4        |   | x1 | 2)         | x1 | <b>2</b> | 0 0 | x1 |
| (5)      |   | x1         | 6        |   | x1 | 23         | x1 | 2        |     | x1 |
| 7        |   | x1         | 8        |   | x1 | <b>2</b> 3 | x1 | 26       |     | x2 |
| 9        |   | x2         | 0        |   | x3 | 27         | x2 | 23       |     | x1 |
| <b>①</b> |   | x2         | 12       |   | x2 | 29         | x1 | 30)      |     | x2 |
| 13       |   | x1         | 4        |   | x1 | <b>3</b>   | x2 | 32)      |     | x2 |
| (15)     |   | x1         | <b>6</b> |   | x1 | <b>3</b> 3 | x2 | 34       |     | x4 |
| Ø        |   | x1         | 13       |   | x1 | 35         | x2 |          |     |    |

## Hardware List

| <b>.</b>                |              |                       |            |
|-------------------------|--------------|-----------------------|------------|
| A                       | B            | C                     | D D        |
| 6X35 mm x59             | 15x10mm x59  | 6x30mm <sub>x57</sub> | 4x35mm x62 |
| E                       | F            | G                     | H D        |
| 3.5x12mm <sup>x52</sup> | 250mm x4     | 250mm ×4              | 4x20mm x12 |
| Г <b>Р</b> х6           |              | K                     |            |
| . ,                     | 550mm x2     | 550mm x2              | 400mm ×2   |
| М                       | N $\bigcirc$ |                       |            |
| 400mm <sub>x2</sub>     | ∅ 20mm x20   |                       |            |