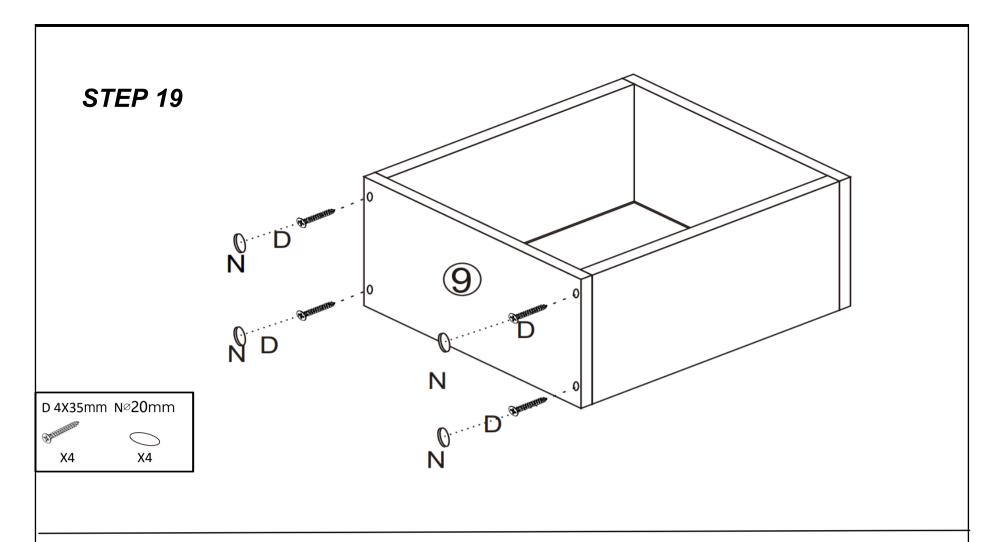

----------------------|--------------|-----------------------|------------|
| A                       | B            | C                     | D D        |
| 6X35 mm x59             | 15x10mm x59  | 6x30mm <sub>x57</sub> | 4x35mm x62 |
| E                       | F            | G                     | H D        |
| 3.5x12mm <sup>x52</sup> | 250mm x4     | 250mm ×4              | 4x20mm x12 |
| Г <b>Р</b> х6           |              | K                     |            |
| . ,                     | 550mm x2     | 550mm x2              | 400mm ×2   |
| М                       | N $\bigcirc$ |                       |            |
| 400mm <sub>x2</sub>     | ∅ 20mm x20   |                       |            |











5 OF 19













### **STEP 13**







### **STEP 14**



























## **STEP 23** Ε E 6 K 550mm E 3.5\*12mm Ε X8 X2









# **STEP 27** 32 33 35 28 D 4X3mm E 3.5X12mm F 250mm A 6X35mm B 15X10mm

X2

х5

х5

Х6

Х6

## **STEP 28** D 33 B 🚳. E 3.5X12mm A 6X35mm B 15X10mm D 4X35mm F 250mm х5 Х6 X2

Х6

х5