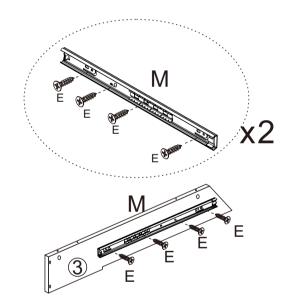

#### Parts List

|          | I |            |          | Γ |    |            |    | T        | I   |    |
|----------|---|------------|----------|---|----|------------|----|----------|-----|----|
| 1        |   | <b>x</b> 1 | 2        |   | x1 | 19         | x1 | <b>@</b> |     | x1 |
| 3        |   | x1         | 4        |   | x1 | 2)         | x1 | <b>2</b> | 0 0 | x1 |
| (5)      |   | x1         | 6        |   | x1 | 23         | x1 | 2        |     | x1 |
| 7        |   | x1         | 8        |   | x1 | <b>2</b> 3 | x1 | 26       |     | x2 |
| 9        |   | x2         | 0        |   | x3 | 27         | x2 | 23       |     | x1 |
| <b>①</b> |   | x2         | 12       |   | x2 | 29         | x1 | 30)      |     | x2 |
| 13       |   | x1         | 4        |   | x1 | <b>3</b>   | x2 | 32)      |     | x2 |
| (15)     |   | x1         | <b>6</b> |   | x1 | <b>3</b> 3 | x2 | 34       |     | x4 |
| Ø        |   | x1         | 13       |   | x1 | 35         | x2 |          |     |    |

## Hardware List

| <b>.</b>                |              |                       |            |
|-------------------------|--------------|-----------------------|------------|
| A                       | B            | C                     | D D        |
| 6X35 mm x59             | 15x10mm x59  | 6x30mm <sub>x57</sub> | 4x35mm x62 |
| E                       | F            | G                     | H D        |
| 3.5x12mm <sup>x52</sup> | 250mm x4     | 250mm ×4              | 4x20mm x12 |
| Г <b>Р</b> х6           |              | K                     |            |
| . ,                     | 550mm x2     | 550mm x2              | 400mm ×2   |
| М                       | N $\bigcirc$ |                       |            |
| 400mm <sub>x2</sub>     | ∅ 20mm x20   |                       |            |