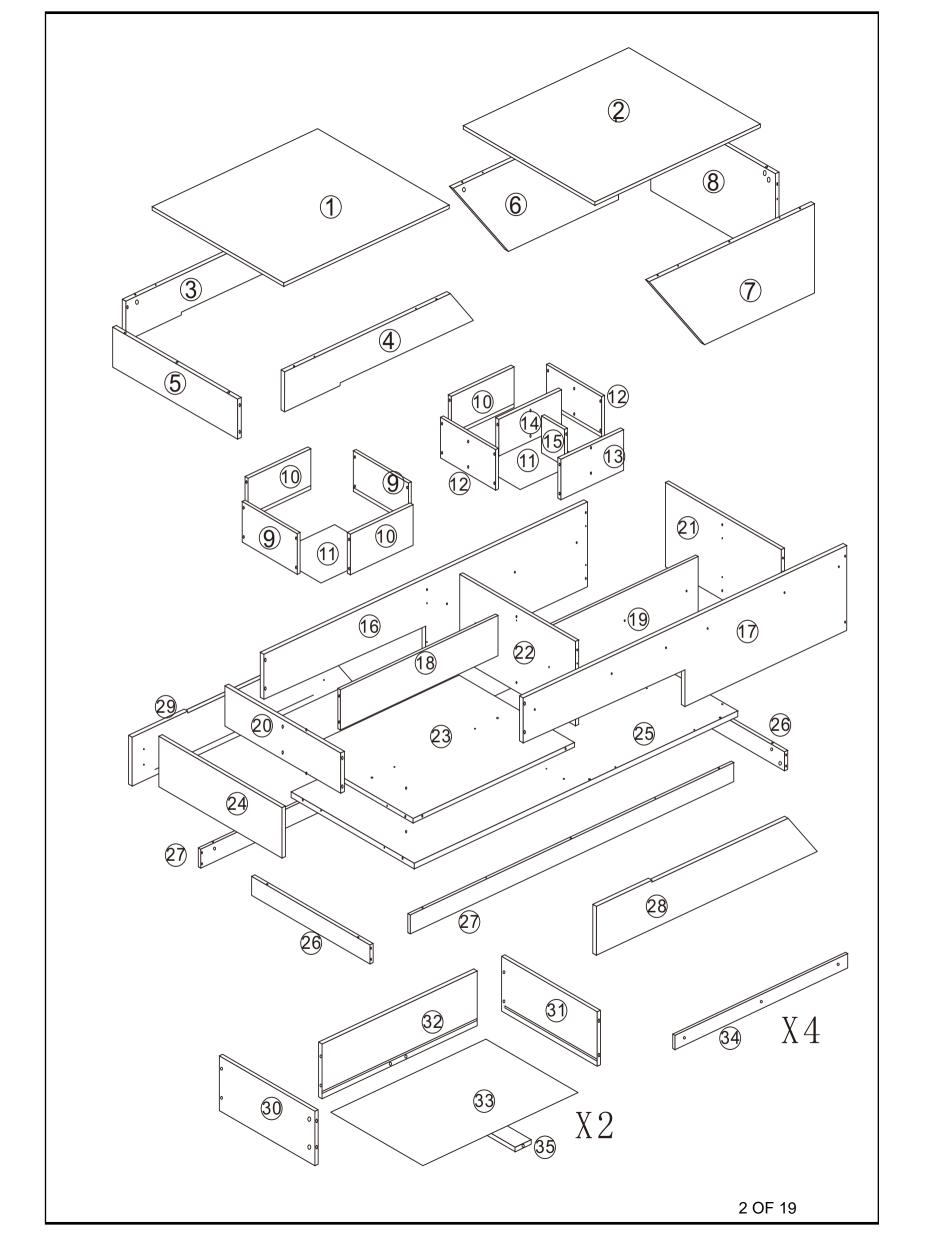

#### Parts List

|          | I |            |          | Γ |    |            |    | T        | I   |    |
|----------|---|------------|----------|---|----|------------|----|----------|-----|----|
| 1        |   | <b>x</b> 1 | 2        |   | x1 | 19         | x1 | <b>@</b> |     | x1 |
| 3        |   | x1         | 4        |   | x1 | 2)         | x1 | <b>2</b> | 0 0 | x1 |
| (5)      |   | x1         | 6        |   | x1 | 23         | x1 | 2        |     | x1 |
| 7        |   | x1         | 8        |   | x1 | <b>2</b> 3 | x1 | 26       |     | x2 |
| 9        |   | x2         | 0        |   | x3 | 27         | x2 | 23       |     | x1 |
| <b>①</b> |   | x2         | 12       |   | x2 | 29         | x1 | 30)      |     | x2 |
| 13       |   | x1         | 4        |   | x1 | <b>3</b>   | x2 | 32)      |     | x2 |
| (15)     |   | x1         | <b>6</b> |   | x1 | <b>3</b> 3 | x2 | 34       |     | x4 |
| Ø        |   | x1         | 13       |   | x1 | 35         | x2 |          |     |    |