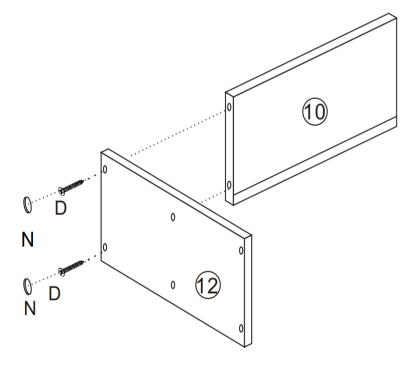

#### **Parts List**

**Note:** Do not fully tighten all bolts until all parts are in place. Failure to follow these instructions may cause the bolt to misalign during assembly.