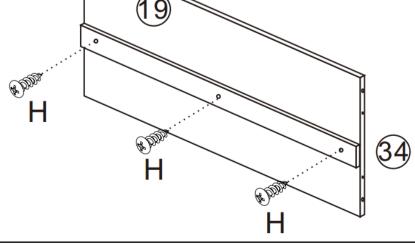

## Hardware List

| <b>.</b>                |              |                       |            |
|-------------------------|--------------|-----------------------|------------|
| A                       | B            | C                     | D D        |
| 6X35 mm x59             | 15x10mm x59  | 6x30mm <sub>x57</sub> | 4x35mm x62 |
| E                       | F            | G                     | H D        |
| 3.5x12mm <sup>x52</sup> | 250mm x4     | 250mm ×4              | 4x20mm x12 |
| Г <b>Р</b> х6           |              | K                     |            |
| . ,                     | 550mm x2     | 550mm x2              | 400mm ×2   |
| М                       | N $\bigcirc$ |                       |            |
| 400mm <sub>x2</sub>     | ∅ 20mm x20   |                       |            |