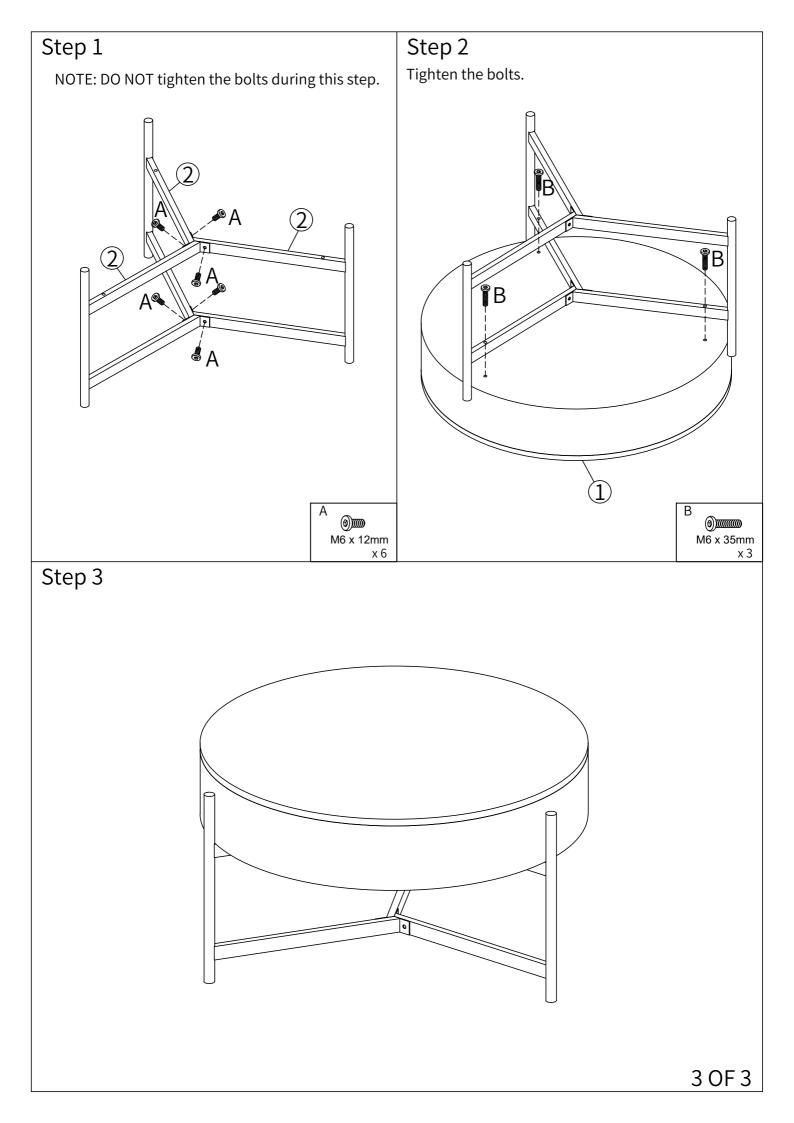

## **Coffee Table Installatiaon**

Tools You Will Need: Tools You May Need

Hexagon wrench

## **Before the Installation**

1. Do not throw away packing materials until assembly is complete for small parts may come loose inside the carton during shipment, If parts are missing, please contact us.

- 2. Assemble this item on a soft surface, such as carpet to protect the finish.
- 3. Proper assembly of this item requires 2 people.
- 4. Periodically check to ensure that all connections are tight.

5. It is recommended that installation of the product be done by a qualified licensed furniture assembler.