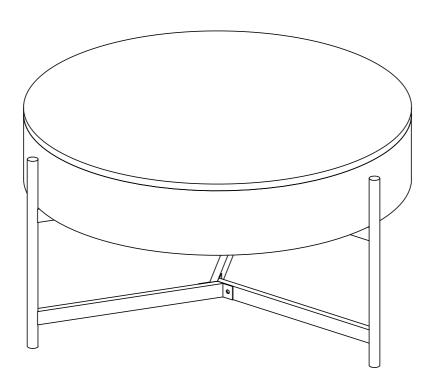

## **Coffee Table Installatiaon**

Tools You Will Need: Tools You May Need

Hexagon wrench