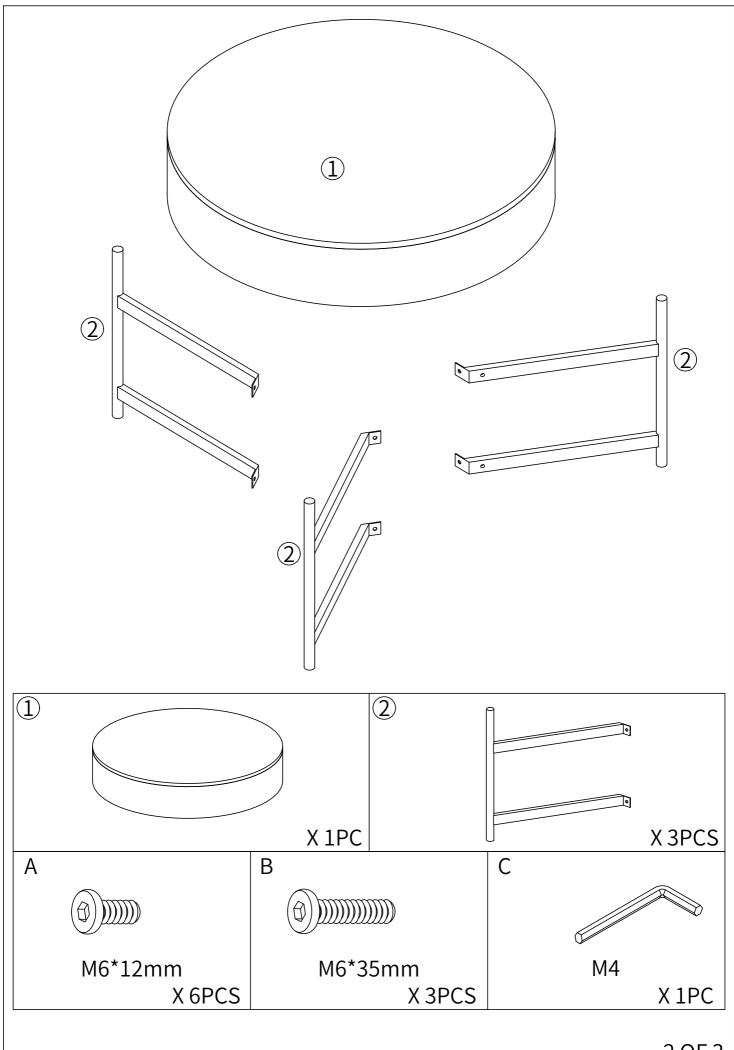

## **Coffee Table Installatiaon**

Tools You Will Need: Tools You May Need

Hexagon wrench