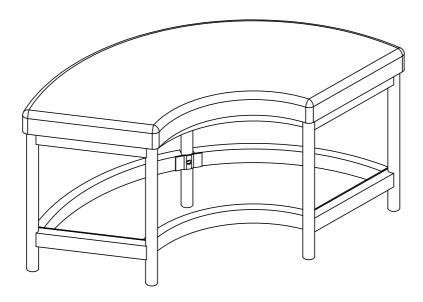

ill Need: Tools You May Need



Hexagon wrench

## Before the Installation

- 1. Do not throw away packing materials until assembly is complete for small parts may comeloose inside the carton during shipment, If parts are missing, please contact us.
- 2. Assemble this item on a soft surface, such as carpet to protect the finish.3. Proper assembly of this item requires 2 people.
- 4. Periodically check to ensure that all connections are tight.
- 5. It is recommended that installation of the product be done by a qualified licensed furniture assembler.

## **Care and Cleaning**

- 1. To protect the finish, avoid use chemicals and household cleaners.
- 2. All hot serving dishes should be placed on a pad.
- 3. Any liquid spilled onto the top should be cleaned up immediately with a damp cloth.





2 OF 3