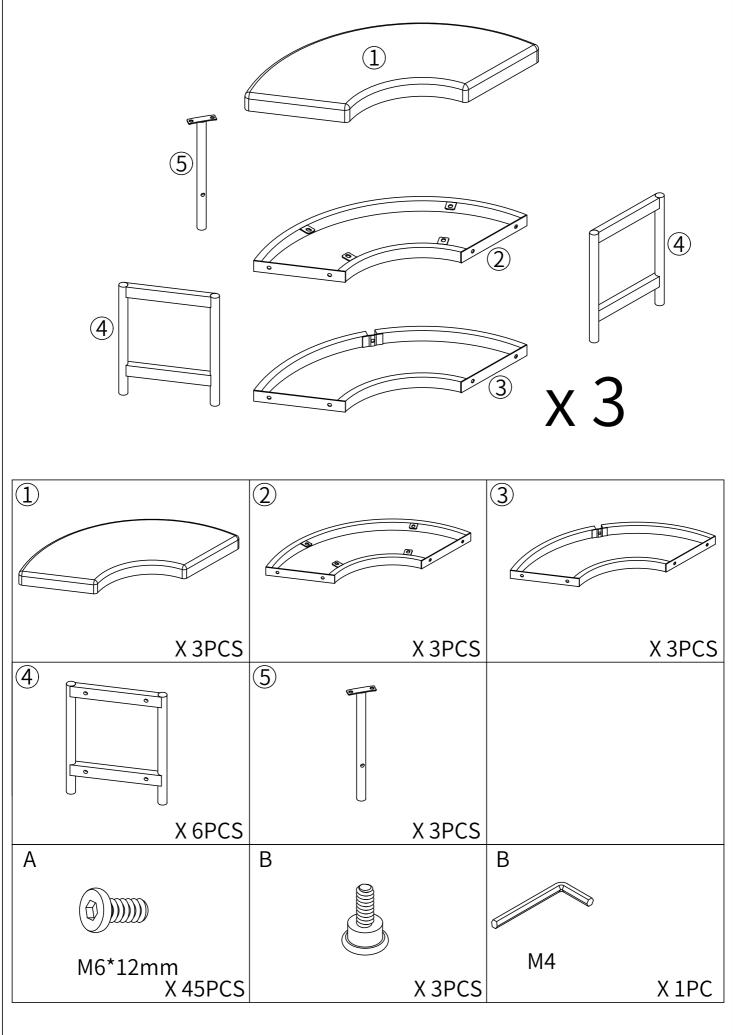

l Need: Tools You May Need



Hexagon wrench

## Before the Installation

- 1. Do not throw away packing materials until assembly is complete for small parts may comeloose inside the carton during shipment, If parts are missing, please contact us.
- 2. Assemble this item on a soft surface, such as carpet to protect the finish.3. Proper assembly of this item requires 2 people.
- 4. Periodically check to ensure that all connections are tight.
- 5. It is recommended that installation of the product be done by a qualified licensed furniture assembler.

## **Care and Cleaning**

- 1. To protect the finish, avoid use chemicals and household cleaners.
- 2. All hot serving dishes should be placed on a pad.
- 3. Any liquid spilled onto the top should be cleaned up immediately with a damp cloth.





2 OF 3