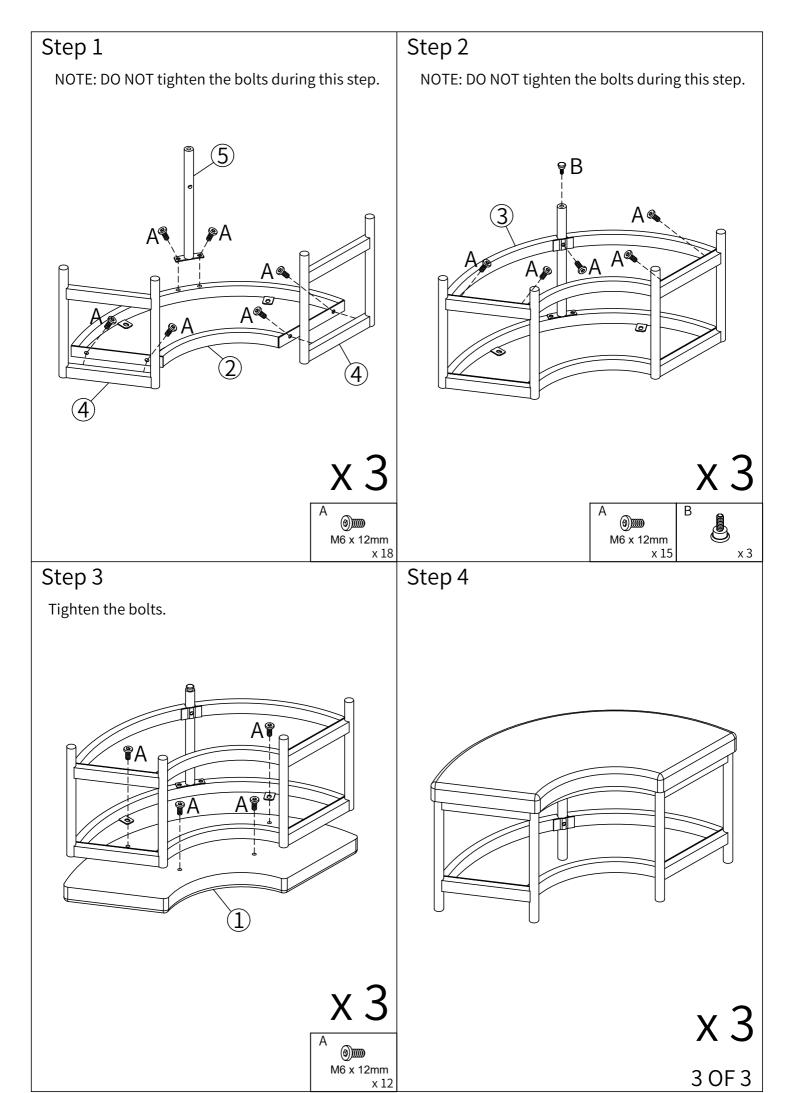

ols You May Need



Hexagon wrench

## Before the Installation

- 1. Do not throw away packing materials until assembly is complete for small parts may comeloose inside the carton during shipment, If parts are missing, please contact us.
- 2. Assemble this item on a soft surface, such as carpet to protect the finish.3. Proper assembly of this item requires 2 people.
- 4. Periodically check to ensure that all connections are tight.
- 5. It is recommended that installation of the product be done by a qualified licensed furniture assembler.

## **Care and Cleaning**

- 1. To protect the finish, avoid use chemicals and household cleaners.
- 2. All hot serving dishes should be placed on a pad.
- 3. Any liquid spilled onto the top should be cleaned up immediately with a damp cloth.





2 OF 3