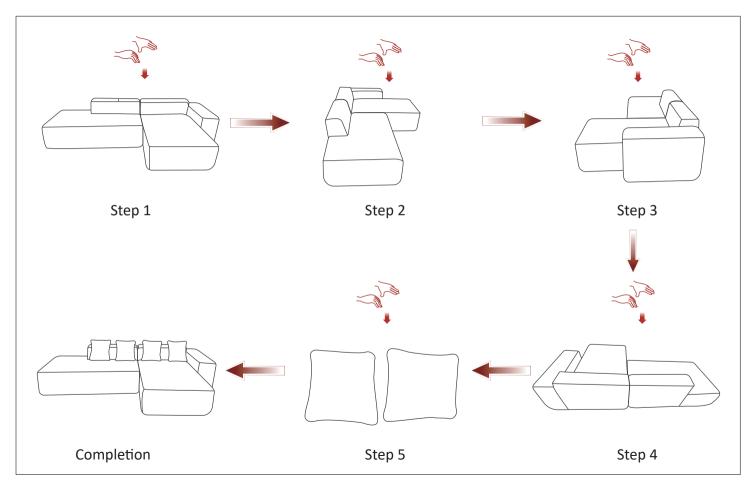

## L shaped Sectional Couch Transit Message

Thank you for purchasing the L shaped Sectional Couch
In order to fully experience the exceptional comfort and function of the chair,
here are some tips for you to recover its shape after removing the packaging.
Step 1 and 2 - Put the chair on the side and use palms to pat hard for several times
and repeat this on the other side of the chair.

Step 3 - Put the chair with the back facing upwards and perform the same action.

Step 4 - Turn the chair 180 degrees with the back facing downwards and perform the same action.

Step 5 - Pat, plump and massage the chair to help recover into its original shape and enjoy the Snug Chair experience!!!