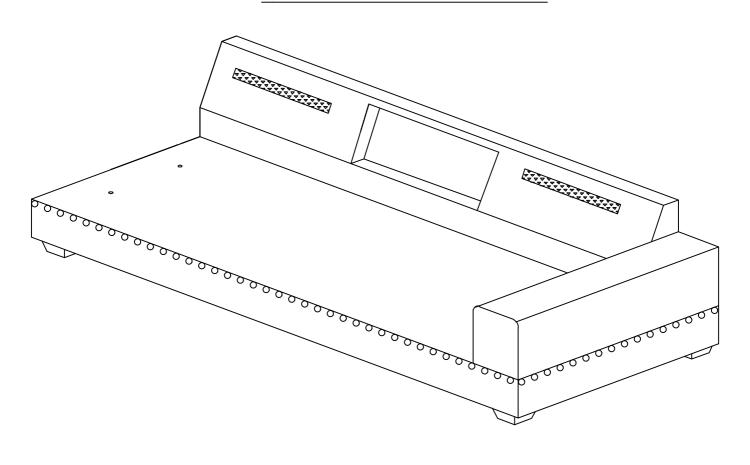

## **ASSEMBLY INSTRUCTION**

WF296629 - WF296630 - WF296631

OPTION 1: CHAISE ON LEFT

**OPTION 2: CHAISE ON RIGHT** 

## WF296630 - COMPONENT LIST

WF296631- COMPONENT LIST

SOFA SEAT x 1

SOFA BACK REST x 1

PILLOW x 2

LEG x 4

SOFA BACK CUSHION x 2

SOFA SEAT CUSHION X 3