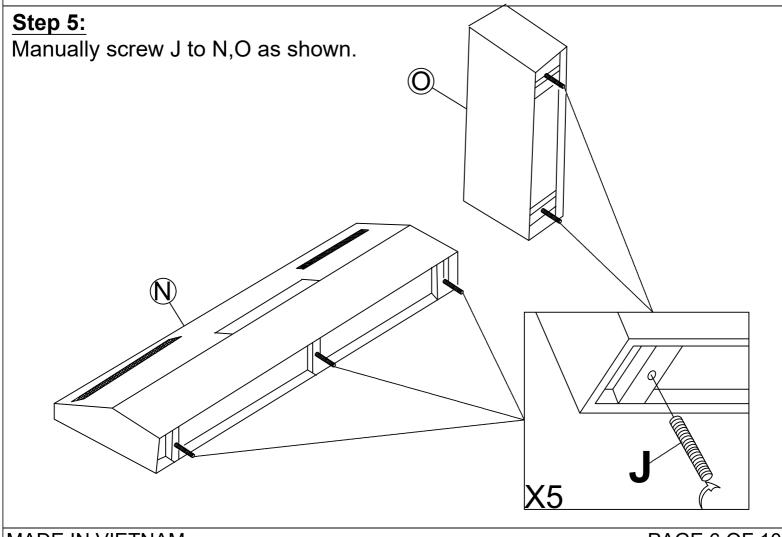

### Step 4:

Manually legs G x 4 to A , as shown

MADE IN VIETNAM

PAGE 5 OF 10

Align the backrest O&N with the hole in M. Fix it by using H &I.