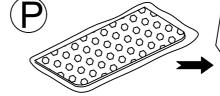

### **Step 10:**

Remove seat cushion from their package Place E3x1, E2x1, E1x1 and Px3 onto the sofa.

**<u>Tips:</u>** Stretch, pull down and pat seat cushoins and back cushions to return nature shape and state.