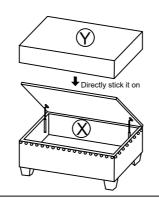

### **Step 12:**

Manually legs G x 4 to X, as shown.

Attach seat cushion Y x 1 to X.

**F**4

**Assembly Completed!** 

THE CONSOLE PIECE CAN BE DROPPED DOWN AND TURN INTO AN ARMREST PANEL WITH CUP HOLDERS

**OPTION 1: CHAISE ON LEFT** 