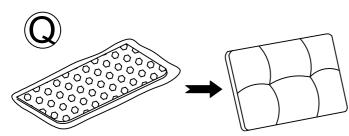

### **Step 10:**

Remove seat cushion from their package Place E3x1, E2x1, E1x1 and Px3 onto the sofa.

**<u>Tips:</u>** Stretch, pull down and pat seat cushoins and back cushions to return nature shape and state.