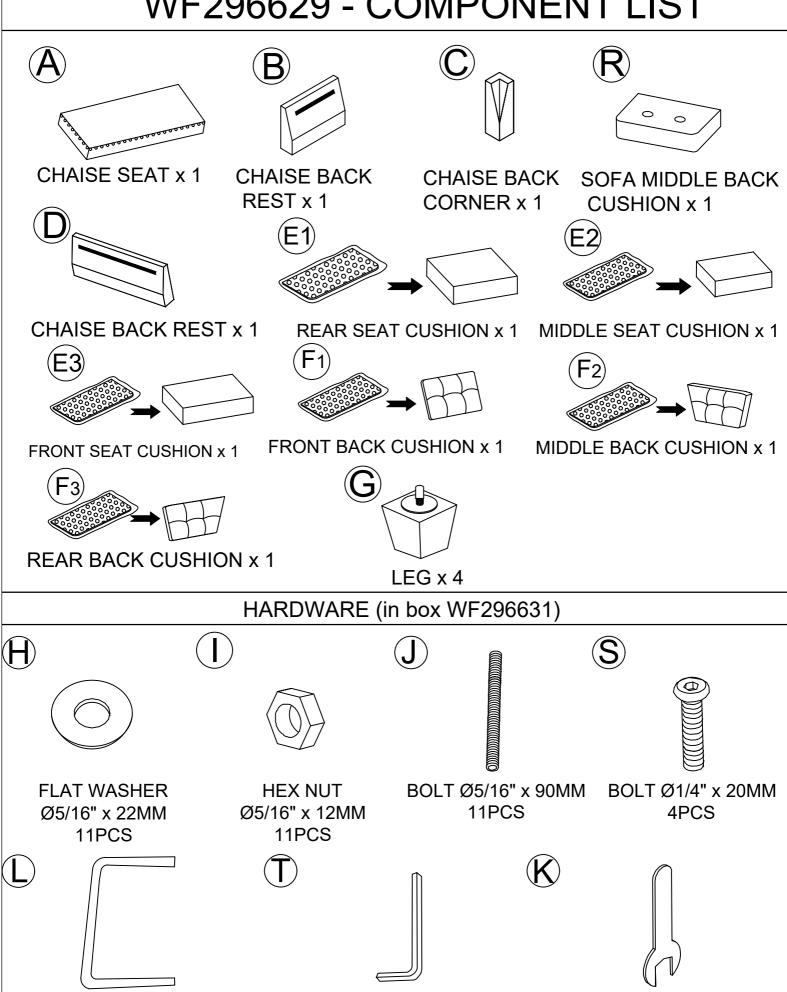

# WF296629 - COMPONENT LIST

MADE IN VIETNAM PAGE 3 OF 10

**ALLEN KEY** 

1PC

**OPEN WRENCH** 

1PC

METAL CONNECTOR

2PCS

### Step 1:

Remove the hardware and the leg box from packet.

Place all parts on a clean, smooth surface

Align the backrest D, C and B with the hole in A. Fix it by using H&I

### Step 4:

Manually legs G x 4 to A , as shown

MADE IN VIETNAM

PAGE 5 OF 10

Align the backrest O&N with the hole in M. Fix it by using H &I.

### Step 9:

Attach R to the back rest N by using S x 4.

### **Step 10:**

Remove seat cushion from their package Place E3x1, E2x1, E1x1 and Px3 onto the sofa.

**<u>Tips:</u>** Stretch, pull down and pat seat cushoins and back cushions to return nature shape and state.

### **Step 11:**

Remove back cushion from their package

Place F1x1, F2x1, F3x1, F4x1 and Qx2 onto the sofa.