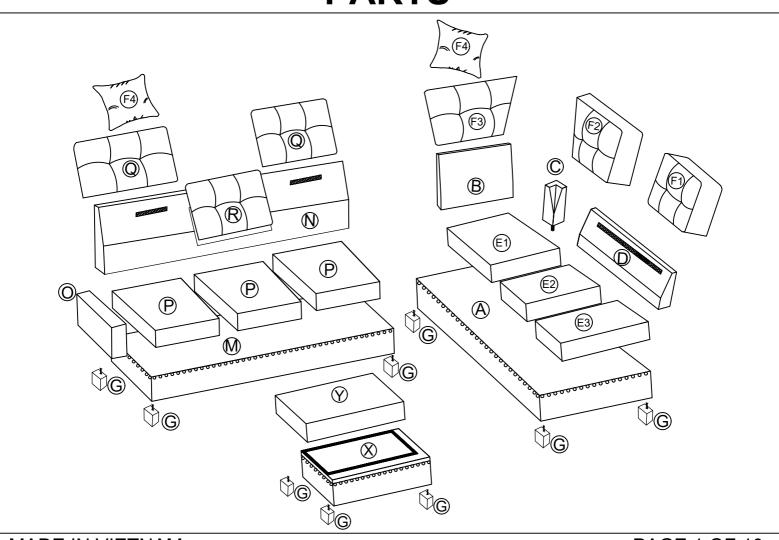

### **PARTS**

MADE IN VIETNAM

**PAGE 1 OF 10** 

Please allow at least 24 hours for the cushions to recover to its natural state after removing from the package,

## WF296630 - COMPONENT LIST

WF296631- COMPONENT LIST

SOFA SEAT x 1

SOFA BACK REST x 1

PILLOW x 2

LEG x 4

SOFA BACK CUSHION x 2

SOFA SEAT CUSHION X 3

# WF296629 - COMPONENT LIST

MADE IN VIETNAM PAGE 3 OF 10

**ALLEN KEY** 

1PC

**OPEN WRENCH** 

1PC

METAL CONNECTOR

2PCS