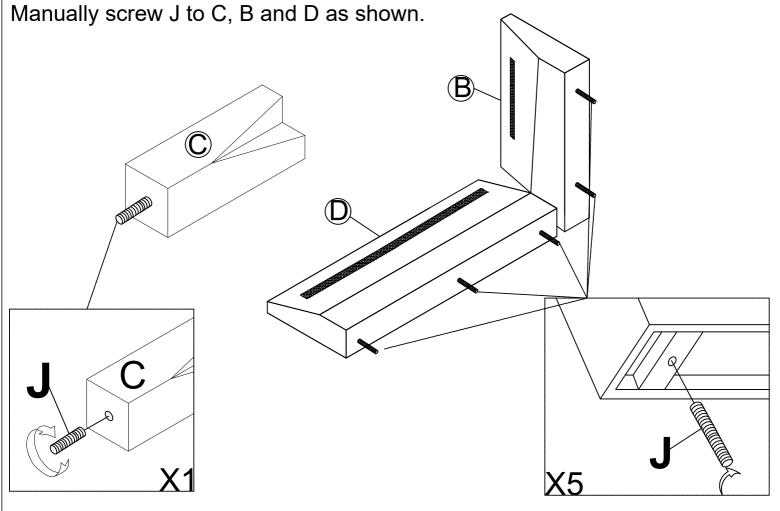

### Step 1:

Remove the hardware and the leg box from packet.

Place all parts on a clean, smooth surface

Align the backrest D, C and B with the hole in A. Fix it by using H&I