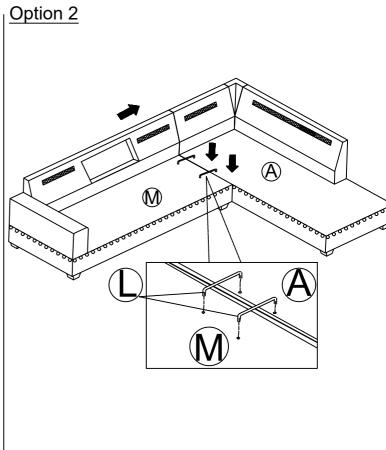

### Step 8:

Insert the U-shaped part L into the hole to fix base.

MADE IN VIETNAM

PAGE 8 OF 10