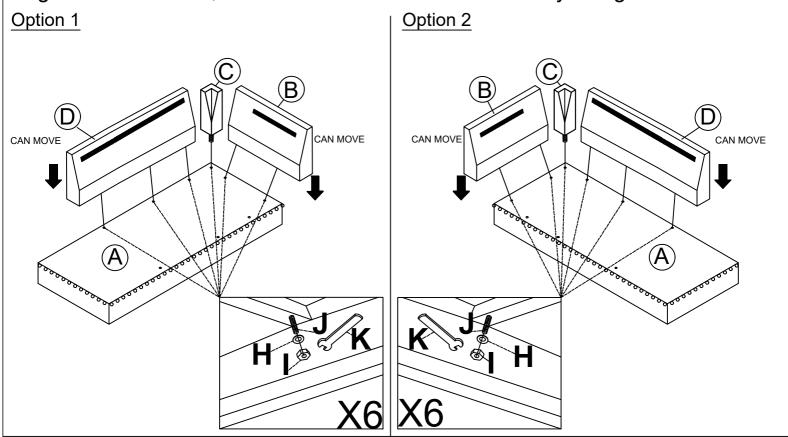

### Step 1:

Remove the hardware and the leg box from packet.

Place all parts on a clean, smooth surface

Align the backrest D, C and B with the hole in A. Fix it by using H&I