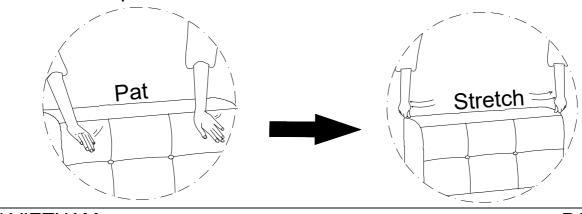

### **Step 10:**

Remove seat cushion from their package Place E3x1, E2x1, E1x1 and Px3 onto the sofa.

**<u>Tips:</u>** Stretch, pull down and pat seat cushoins and back cushions to return nature shape and state.