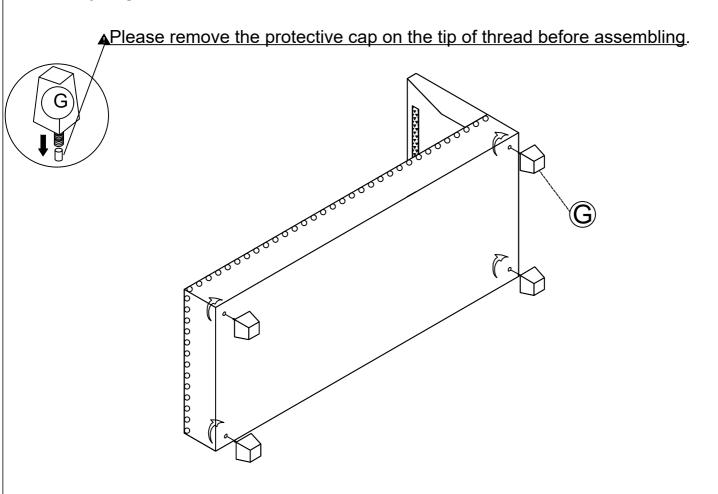

### Step 4:

Manually legs G x 4 to A , as shown

MADE IN VIETNAM

PAGE 5 OF 10

Align the backrest O&N with the hole in M. Fix it by using H &I.