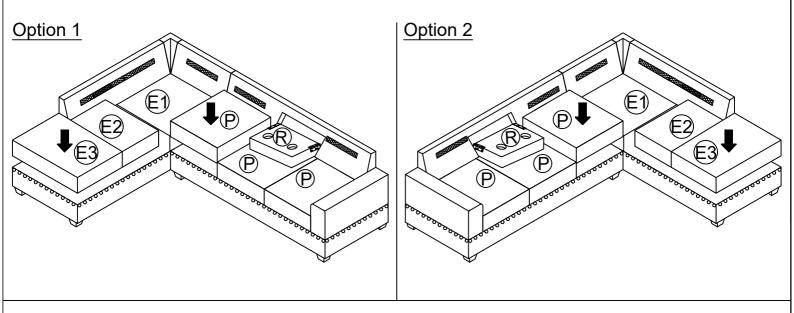

### **Step 10:**

Remove seat cushion from their package Place E3x1, E2x1, E1x1 and Px3 onto the sofa.

**<u>Tips:</u>** Stretch, pull down and pat seat cushoins and back cushions to return nature shape and state.