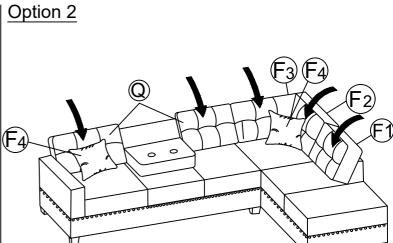

### **Step 11:**

Remove back cushion from their package

Place F1x1, F2x1, F3x1, F4x1 and Qx2 onto the sofa.