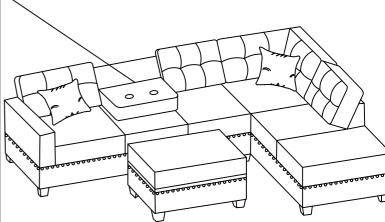

### **Step 12:**

Manually legs G x 4 to X, as shown.

Attach seat cushion Y x 1 to X.

**F**4

**Assembly Completed!** 

THE CONSOLE PIECE CAN BE DROPPED DOWN AND TURN INTO AN ARMREST PANEL WITH CUP HOLDERS

**OPTION 1: CHAISE ON LEFT** 