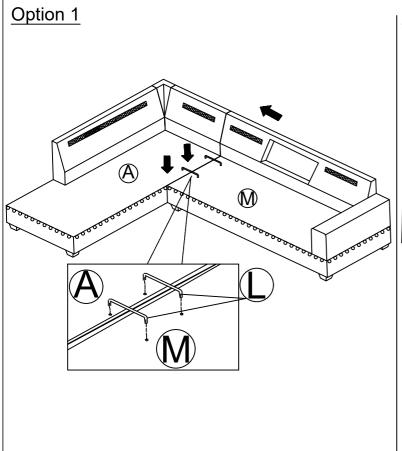

### Step 8:

Insert the U-shaped part L into the hole to fix base.

MADE IN VIETNAM

PAGE 8 OF 10