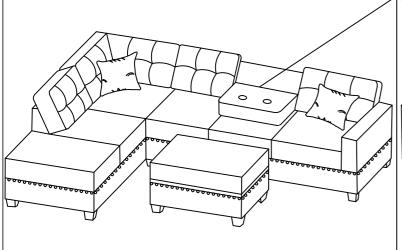

### **Step 12:**

Manually legs G x 4 to X, as shown.

Attach seat cushion Y x 1 to X.

**F**4

**Assembly Completed!** 

THE CONSOLE PIECE CAN BE DROPPED DOWN AND TURN INTO AN ARMREST PANEL WITH CUP HOLDERS

**OPTION 1: CHAISE ON LEFT** 