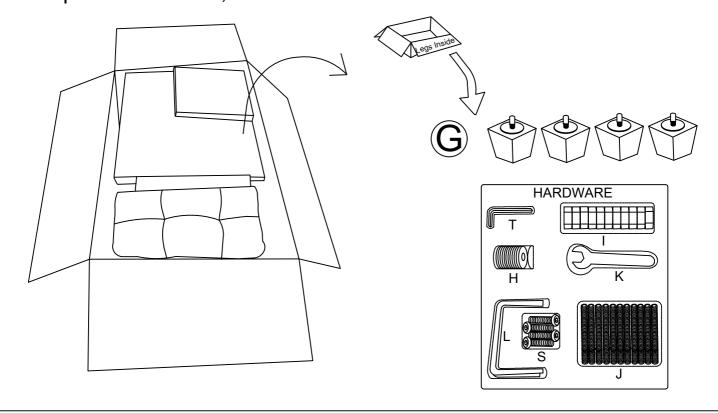

### **PARTS**

MADE IN VIETNAM

**PAGE 1 OF 10** 

Please allow at least 24 hours for the cushions to recover to its natural state after removing from the package,

# WF296629 - COMPONENT LIST

MADE IN VIETNAM PAGE 3 OF 10

**ALLEN KEY** 

1PC

**OPEN WRENCH** 

1PC

METAL CONNECTOR

2PCS