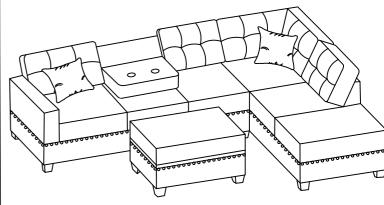

## **ASSEMBLY INSTRUCTION**

WF296629 - WF296630 - WF296631

OPTION 1: CHAISE ON LEFT

**OPTION 2: CHAISE ON RIGHT** 

### **Step 12:**

Manually legs G x 4 to X, as shown.

Attach seat cushion Y x 1 to X.

**F**4

**Assembly Completed!** 

THE CONSOLE PIECE CAN BE DROPPED DOWN AND TURN INTO AN ARMREST PANEL WITH CUP HOLDERS

**OPTION 1: CHAISE ON LEFT** 

**OPTION 2: CHAISE ON RIGHT** 

MADE IN VIETNAM

PAGE 10 OF 10