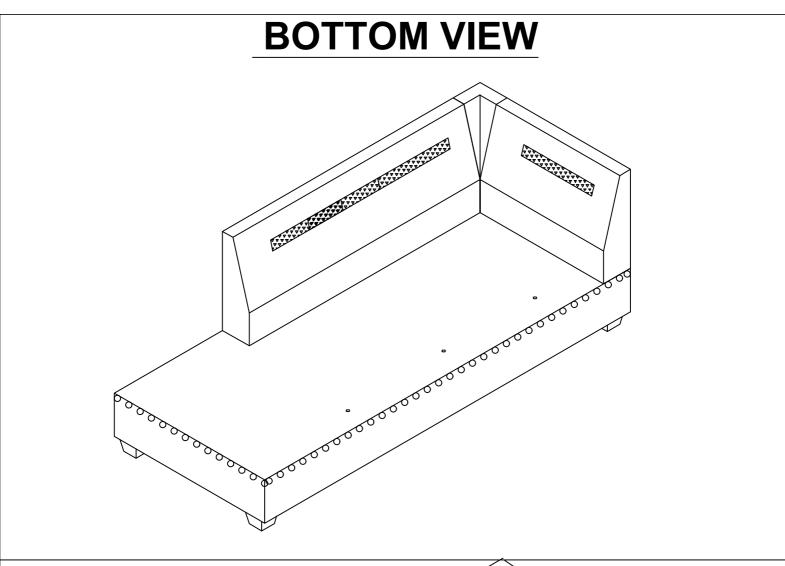

AISE ON LEFT

**OPTION 2: CHAISE ON RIGHT** 

### **PARTS**



MADE IN VIETNAM

**PAGE 1 OF 10** 





Please allow at least 24 hours for the cushions to recover to its natural state after removing from the package,

## WF296630 - COMPONENT LIST







WF296631- COMPONENT LIST







SOFA SEAT x 1

SOFA BACK REST x 1









PILLOW x 2

LEG x 4







SOFA BACK CUSHION x 2

SOFA SEAT CUSHION X 3

# WF296629 - COMPONENT LIST



MADE IN VIETNAM PAGE 3 OF 10

**ALLEN KEY** 

1PC

**OPEN WRENCH** 

1PC

METAL CONNECTOR

2PCS

### Step 1:

Remove the hardware and the leg box from packet.

Place all parts on a clean, smooth surface









Align the backrest D, C and B with the hole in A. Fix it by using H&I



### Step 4:

Manually legs G x 4 to A , as shown



MADE IN VIETNAM

PAGE 5 OF 10







Align the backrest O&N with the hole in M. Fix it by using H &I.



### **Step 7:**

Manually legs G x 4 to M, as shown



# **BOTTOM VIEW**



### Step 8:

Insert the U-shaped part L into the hole to fix base.





MADE IN VIETNAM

PAGE 8 OF 10

### Step 9:

Attach R to the back rest N by using S x 4.



### **Step 10:**

Remove seat cushion from their package Place E3x1, E2x1, E1x1 and Px3 onto the sofa.



**<u>Tips:</u>** Stretch, pull down and pat seat cushoins and back cushions to return nature shape and state.



MADE IN VIETNAM

PAGE 9 OF 10

### **Step 11:**

Remove back cushion from their package

Place F1x1, F2x1, F3x1, F4x1 and Qx2 onto the sofa.





### **Step 12:**

Manually legs G x 4 to X, as shown.

Attach seat cushion Y x 1 to X.





**F**4



**Assembly Completed