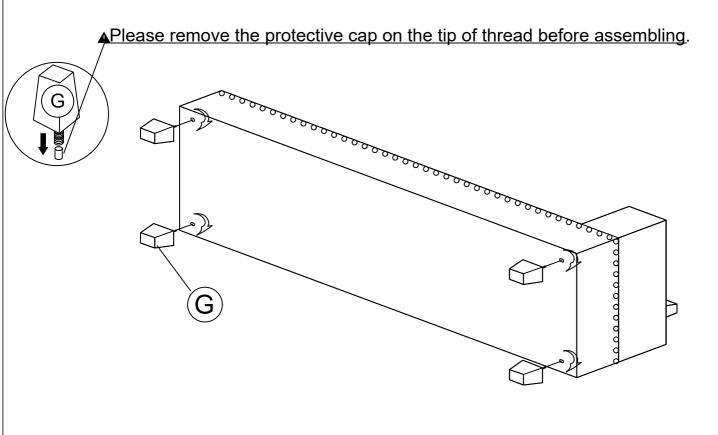

### Step 4:

Manually legs G x 4 to A , as shown

MADE IN VIETNAM

PAGE 5 OF 10

Align the backrest O&N with the hole in M. Fix it by using H &I.

### **Step 7:**

Manually legs G x 4 to M, as shown