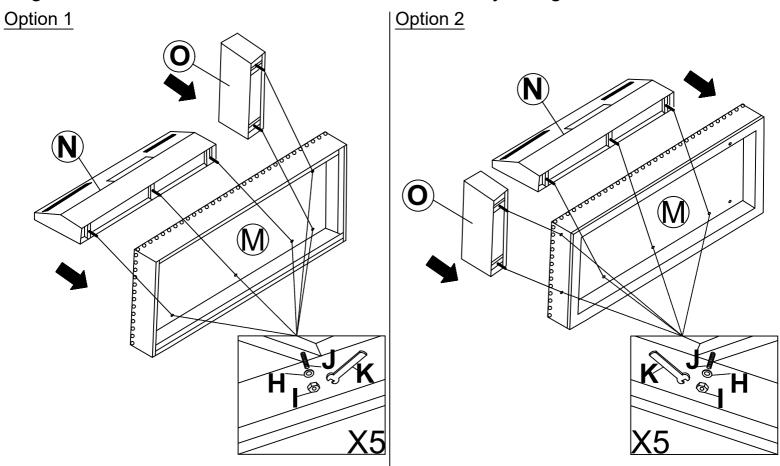

### Step 4:

Manually legs G x 4 to A , as shown

MADE IN VIETNAM

PAGE 5 OF 10

Align the backrest O&N with the hole in M. Fix it by using H &I.