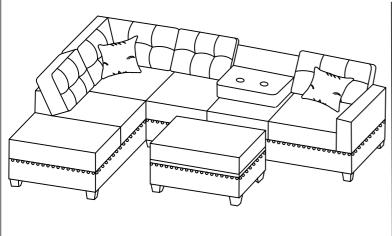

## **ASSEMBLY INSTRUCTION**

WF296629 - WF296630 - WF296631

OPTION 1: CHAISE ON LEFT

**OPTION 2: CHAISE ON RIGHT** 

### **Step 12:**

Manually legs G x 4 to X, as shown.

Attach seat cushion Y x 1 to X.

**F**4

**Assembly Completed!** 

THE CONSOLE PIECE CAN BE DROPPED DOWN AND TURN INTO AN ARMREST PANEL WITH CUP HOLDERS

**OPTION 1: CHAISE ON LEFT** 

**OPTION 2: CHAISE ON RIGHT** 

MADE IN VIETNAM

PAGE 10 OF 10