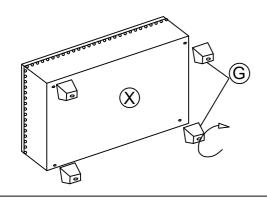

### **Step 12:**

Manually legs G x 4 to X, as shown.

Attach seat cushion Y x 1 to X.

**F**4

**Assembly Completed!** 

THE CONSOLE PIECE CAN BE DROPPED DOWN AND TURN INTO AN ARMREST PANEL WITH CUP HOLDERS

**OPTION 1: CHAISE ON LEFT** 