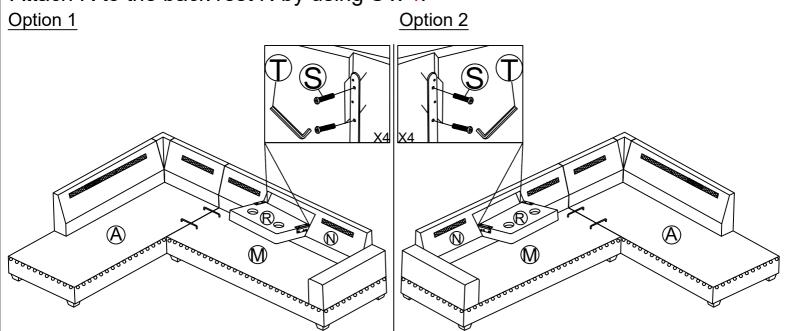

EST x 1









PILLOW x 2

LEG x 4







SOFA BACK CUSHION x 2

SOFA SEAT CUSHION X 3

# WF296629 - COMPONENT LIST



MADE IN VIETNAM PAGE 3 OF 10

**ALLEN KEY** 

1PC

**OPEN WRENCH** 

1PC

METAL CONNECTOR

2PCS

### Step 1:

Remove the hardware and the leg box from packet.

Place all parts on a clean, smooth surface









Align the backrest D, C and B with the hole in A. Fix it by using H&I



### Step 4:

Manually legs G x 4 to A , as shown



MADE IN VIETNAM

PAGE 5 OF 10







Align the backrest O&N with the hole in M. Fix it by using H &I.



### **Step 7:**

Manually legs G x 4 to M, as shown



# **BOTTOM VIEW**



### Step 8:

Insert the U-shaped part L into the hole to fix base.





MADE IN VIETNAM

PAGE 8 OF 10

### Step 9:

Attach R to the back rest N by using S x 4.



### **Step 10:**

Remove seat cushion from their package Place E3x1, E2x1, E1x1 and Px3 onto the sofa.



**<u>Tips:</u>** Stretch, pull down and pat seat cushoins and back cushions to return nature shape and state.



MADE IN VIETNAM

PAGE 9 OF 10

### **Step 11:**

Remove back cushion from their package

Place F1x1, F2x1, F3x1, F4x1 and Qx2 onto the sofa.





### **Step 12:**

Manually legs G x 4 to X, as shown.

Attach seat cushion Y x 1 to X.





**F**4



**Assembly Completed!** 

THE CONSOLE PIECE CAN BE DROPPED DOWN AND TURN INTO AN ARMREST PANEL WITH CUP HOLDERS





**OPTION 1: CHAISE ON LEFT** 

**OPTION 2: CHAISE ON RIGHT** 

MADE IN VIETNAM

PAGE 10 OF 10