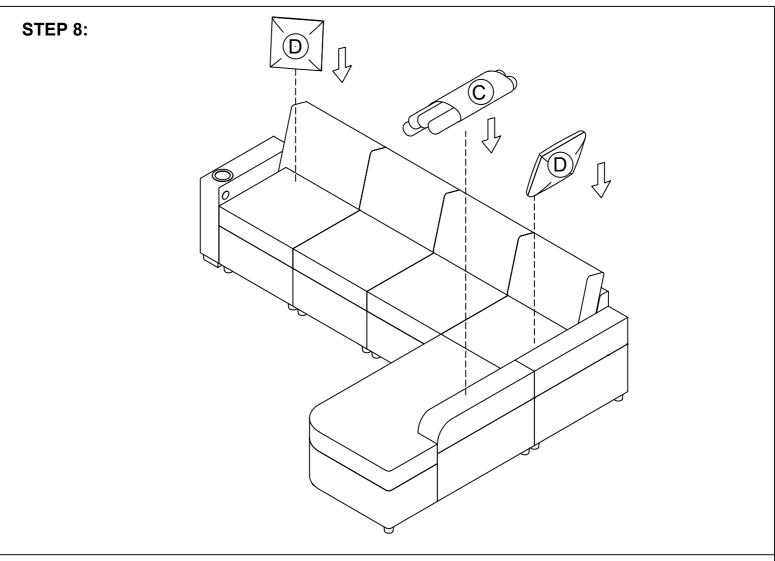

| 1 | Single Frame    |
| н |   | 2 | Backrest        |
| I |   | 2 | Back Cushion    |
| E | Ċ | 8 | Round legs 8pcs |

# WF313957-COMPONENT LIST

| NO. | DRAWING | QTY | DESCRIPTION     |
|-----|---------|-----|-----------------|
| G   |         | 2   | Single Frame    |
| н   |         | 2   | Backrest        |
| I   |         | 2   | Back Cushion    |
| E   | Ċ       | 8   | Round legs 8pcs |

# WF313958-COMPONENT LIST

| к | 1 | Arm                           |
|---|---|-------------------------------|
| L | 2 | Rectangular legs 2 pcs of Arm |
| М | 4 | Bolt 5/16"X40mm<br>X 4PCS     |
| N | 1 | Allen key<br>1PC              |





# STEP 1:

1.1 Attach L x2 to K x1



### STEP 5:



### STEP 6:

6.1 Attach G x1 to A x1 6.2 Attach F x1 to G x1



### STEP 7:

7. Attach D x4 to C x4





# **Helpful Hints**

 $\cdot Move$  your new furniture carefully, with two people lifting and carrying the unit to its new location.

- $\cdot Your \ furniture \ can be disassembled and reassembled to move.$
- $\cdot Clean$  the product with a soft damp cloth. DO NOT use harsh chemicals or abrasive cleaners.