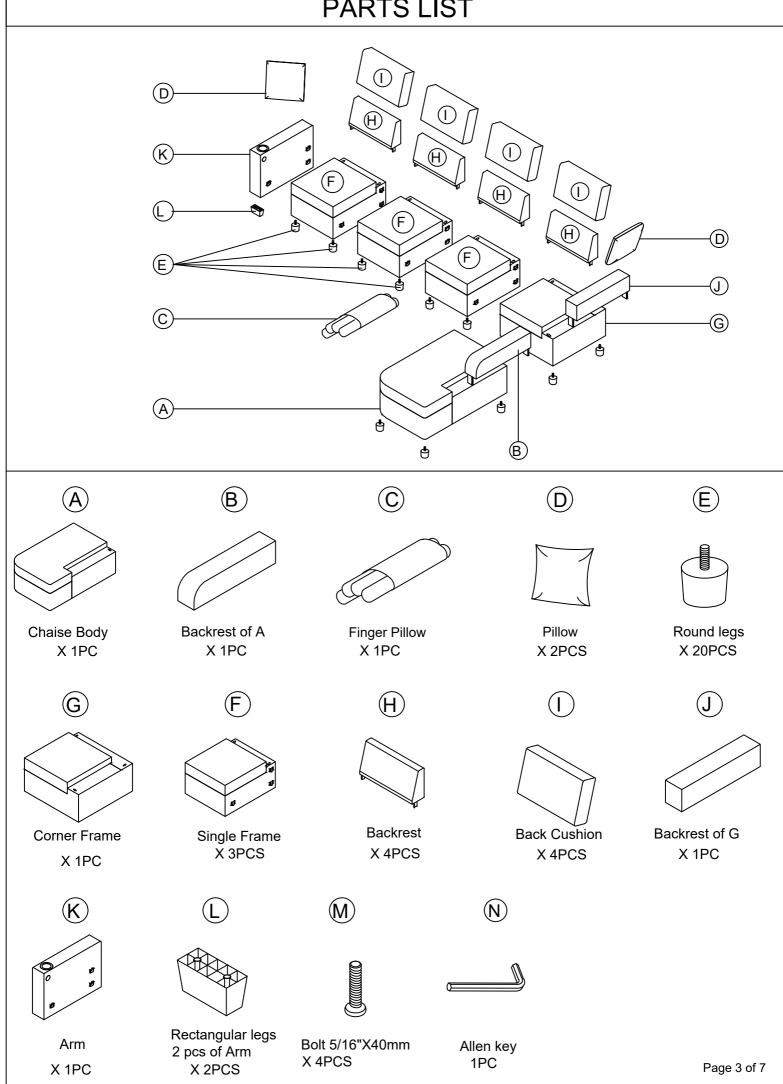

# **ASSEMBLY INSTRUCTION** ITEM NO.: WF313955-WF313956-WF313957-WF313958 $\Box$

### WF313955-COMPONENT LIST

| A |          | 1 | Chaise Body     |
|---|----------|---|-----------------|
| В |          | 1 | Backrest of A   |
| С |          | 1 | Finger Pillow   |
| D |          | 2 | Pillow          |
| E | <b>e</b> | 4 | Round legs 4pcs |
| J |          | 1 | Backrest of G   |

# WF313956-COMPONENT LIST

| G |   | 1 | Corner Frame    |
|---|---|---|-----------------|
| F |   | 1 | Single Frame    |
| н |   | 2 | Backrest        |
| I |   | 2 | Back Cushion    |
| E | Ċ | 8 | Round legs 8pcs |

# WF313957-COMPONENT LIST

| NO. | DRAWING | QTY | DESCRIPTION     |
|-----|---------|-----|-----------------|
| G   |         | 2   | Single Frame    |
| н   |         | 2   | Backrest        |
| I   |         | 2   | Back Cushion    |
| E   | Ċ       | 8   | Round legs 8pcs |

# WF313958-COMPONENT LIST

| к | 1 | Arm                           |
|---|---|-------------------------------|
| L | 2 | Rectangular legs 2 pcs of Arm |
| М | 4 | Bolt 5/16"X40mm<br>X 4PCS     |
| N | 1 | Allen key<br>1PC              |