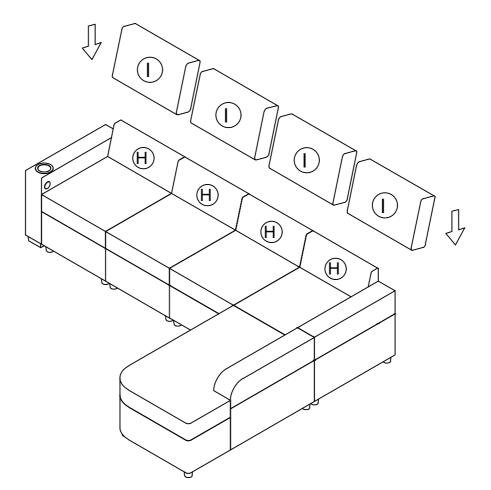

| 1 | Single Frame    |
| н |   | 2 | Backrest        |
| I |   | 2 | Back Cushion    |
| E | Ċ | 8 | Round legs 8pcs |

# WF313957-COMPONENT LIST

| NO. | DRAWING | QTY | DESCRIPTION     |
|-----|---------|-----|-----------------|
| G   |         | 2   | Single Frame    |
| н   |         | 2   | Backrest        |
| I   |         | 2   | Back Cushion    |
| E   | Ċ       | 8   | Round legs 8pcs |

# WF313958-COMPONENT LIST

| к | 1 | Arm                           |
|---|---|-------------------------------|
| L | 2 | Rectangular legs 2 pcs of Arm |
| М | 4 | Bolt 5/16"X40mm<br>X 4PCS     |
| N | 1 | Allen key<br>1PC              |





# STEP 1:

1.1 Attach L x2 to K x1



### STEP 5:



### STEP 6:

6.1 Attach G x1 to A x1 6.2 Attach F x1 to G x1



### STEP 7:

7. Attach D x4 to C x4





# **Helpful Hints**

 $\cdot Move$  your new furniture carefully, with two people lifting and carrying the unit to its new location.

- $\cdot Your \ furniture \ can be disassembled and reassembled to move.$
- $\cdot Clean$  the product with a soft damp cloth. DO NOT use harsh chemicals or abrasive cleaners.