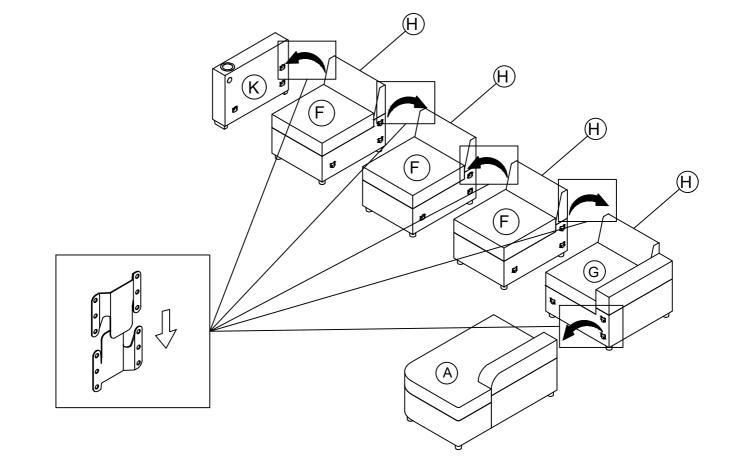

|
|---|---|---|-----------------|
| F |   | 1 | Single Frame    |
| н |   | 2 | Backrest        |
| I |   | 2 | Back Cushion    |
| E | Ċ | 8 | Round legs 8pcs |

# WF313957-COMPONENT LIST

| NO. | DRAWING | QTY | DESCRIPTION     |
|-----|---------|-----|-----------------|
| G   |         | 2   | Single Frame    |
| н   |         | 2   | Backrest        |
| I   |         | 2   | Back Cushion    |
| E   | Ċ       | 8   | Round legs 8pcs |

# WF313958-COMPONENT LIST

| к | 1 | Arm                           |
|---|---|-------------------------------|
| L | 2 | Rectangular legs 2 pcs of Arm |
| М | 4 | Bolt 5/16"X40mm<br>X 4PCS     |
| N | 1 | Allen key<br>1PC              |





# STEP 1:

1.1 Attach L x2 to K x1



### STEP 5:



### STEP 6:

6.1 Attach G x1 to A x1 6.2 Attach F x1 to G x1



### STEP 7:

7. Attach D x4 to C x4





# **Helpful Hints**

 $\cdot Move$  your new furniture carefully, with two people lifting and carrying the unit to its new location.

- $\cdot Your \ furniture \ can be disassembled and reassembled to move.$
- $\cdot Clean$  the product with a soft damp cloth. DO NOT use harsh chemicals or abrasive cleaners.