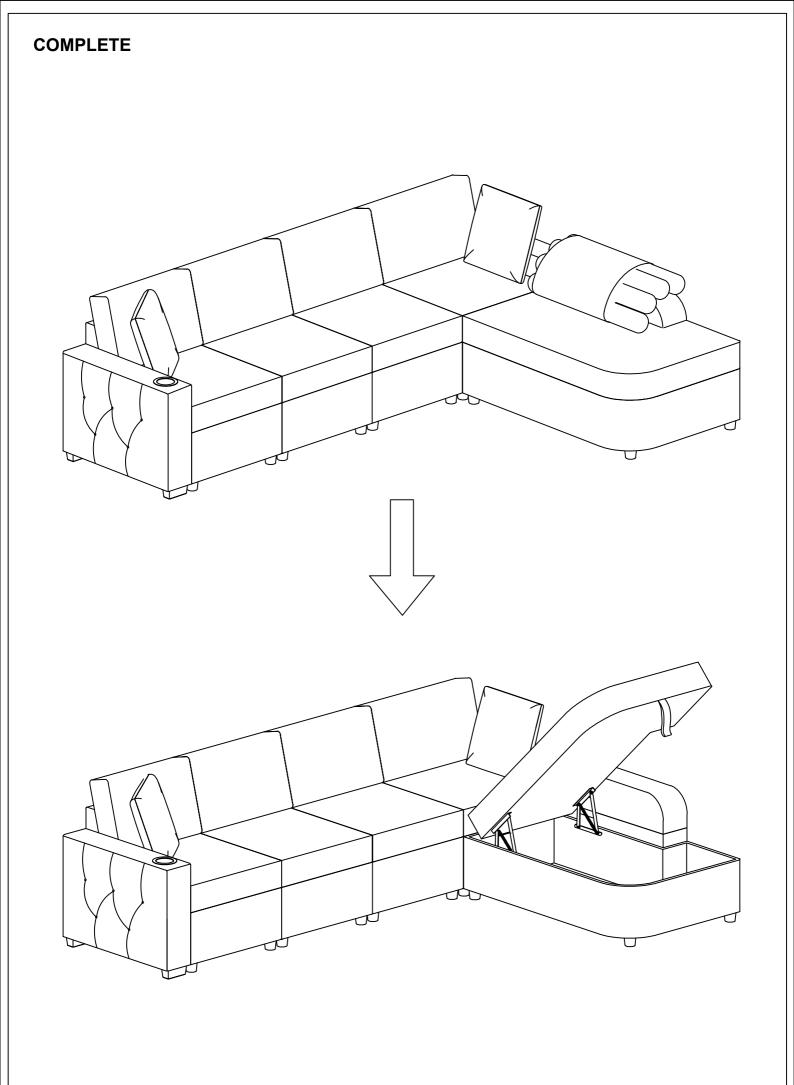

|
| I   |         | 2   | Back Cushion    |
| E   | Ċ       | 8   | Round legs 8pcs |

# WF313958-COMPONENT LIST

| к | 1 | Arm                           |
|---|---|-------------------------------|
| L | 2 | Rectangular legs 2 pcs of Arm |
| М | 4 | Bolt 5/16"X40mm<br>X 4PCS     |
| N | 1 | Allen key<br>1PC              |





# STEP 1:

1.1 Attach L x2 to K x1



### STEP 5:



### STEP 6:

6.1 Attach G x1 to A x1 6.2 Attach F x1 to G x1



### STEP 7:

7. Attach D x4 to C x4





# **Helpful Hints**

 $\cdot Move$  your new furniture carefully, with two people lifting and carrying the unit to its new location.

- $\cdot Your \ furniture \ can be disassembled and reassembled to move.$
- $\cdot Clean$  the product with a soft damp cloth. DO NOT use harsh chemicals or abrasive cleaners.