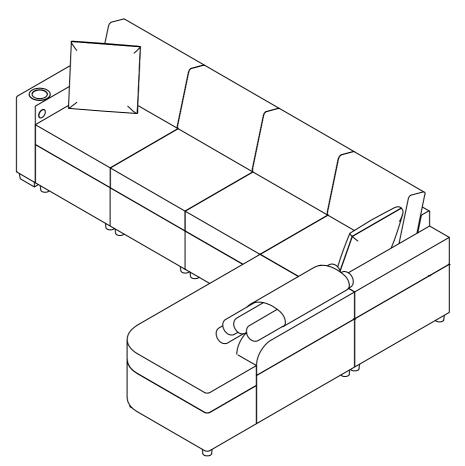

|
| I   |         | 2   | Back Cushion    |
| E   | Ċ       | 8   | Round legs 8pcs |

# WF313958-COMPONENT LIST

| к | 1 | Arm                           |
|---|---|-------------------------------|
| L | 2 | Rectangular legs 2 pcs of Arm |
| М | 4 | Bolt 5/16"X40mm<br>X 4PCS     |
| N | 1 | Allen key<br>1PC              |





# STEP 1:

1.1 Attach L x2 to K x1



### STEP 5:



### STEP 6:

6.1 Attach G x1 to A x1 6.2 Attach F x1 to G x1



### STEP 7:

7. Attach D x4 to C x4





# **Helpful Hints**

 $\cdot Move$  your new furniture carefully, with two people lifting and carrying the unit to its new location.

- $\cdot Your \ furniture \ can be disassembled and reassembled to move.$
- $\cdot Clean$  the product with a soft damp cloth. DO NOT use harsh chemicals or abrasive cleaners.