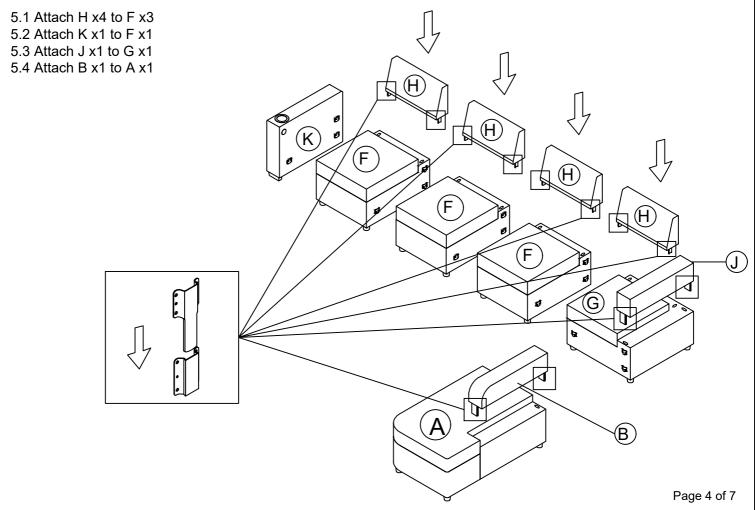

G   |

# WF313956-COMPONENT LIST

| G |   | 1 | Corner Frame    |
|---|---|---|-----------------|
| F |   | 1 | Single Frame    |
| н |   | 2 | Backrest        |
| I |   | 2 | Back Cushion    |
| E | Ċ | 8 | Round legs 8pcs |

# WF313957-COMPONENT LIST

| NO. | DRAWING | QTY | DESCRIPTION     |
|-----|---------|-----|-----------------|
| G   |         | 2   | Single Frame    |
| н   |         | 2   | Backrest        |
| I   |         | 2   | Back Cushion    |
| E   | Ċ       | 8   | Round legs 8pcs |

# WF313958-COMPONENT LIST

| к | 1 | Arm                           |
|---|---|-------------------------------|
| L | 2 | Rectangular legs 2 pcs of Arm |
| М | 4 | Bolt 5/16"X40mm<br>X 4PCS     |
| N | 1 | Allen key<br>1PC              |





# STEP 1:

1.1 Attach L x2 to K x1



### STEP 5:



### STEP 6:

6.1 Attach G x1 to A x1 6.2 Attach F x1 to G x1



### STEP 7:

7. Attach D x4 to C x4





# **Helpful Hints**

 $\cdot Move$  your new furniture carefully, with two people lifting and carrying the unit to its new location.

- $\cdot Your \ furniture \ can be disassembled and reassembled to move.$
- $\cdot Clean$  the product with a soft damp cloth. DO NOT use harsh chemicals or abrasive cleaners.