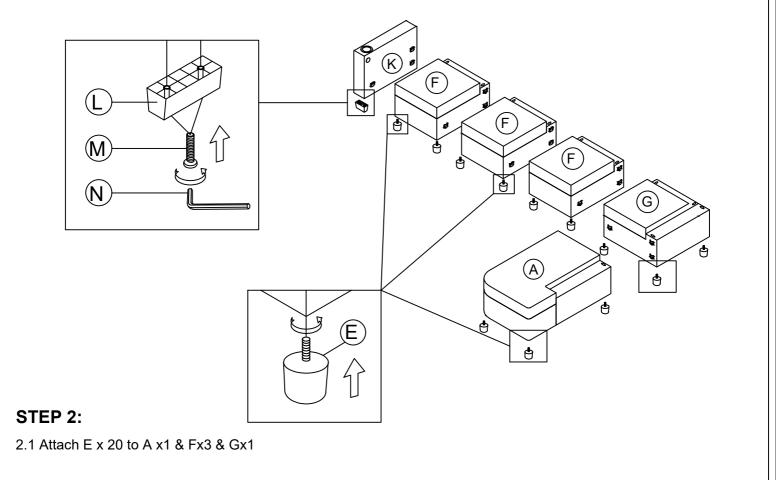

| Backrest of G   |

# WF313956-COMPONENT LIST

| G |   | 1 | Corner Frame    |
|---|---|---|-----------------|
| F |   | 1 | Single Frame    |
| н |   | 2 | Backrest        |
| I |   | 2 | Back Cushion    |
| E | Ċ | 8 | Round legs 8pcs |

# WF313957-COMPONENT LIST

| NO. | DRAWING | QTY | DESCRIPTION     |
|-----|---------|-----|-----------------|
| G   |         | 2   | Single Frame    |
| н   |         | 2   | Backrest        |
| I   |         | 2   | Back Cushion    |
| E   | Ċ       | 8   | Round legs 8pcs |

# WF313958-COMPONENT LIST

| к | 1 | Arm                           |
|---|---|-------------------------------|
| L | 2 | Rectangular legs 2 pcs of Arm |
| М | 4 | Bolt 5/16"X40mm<br>X 4PCS     |
| N | 1 | Allen key<br>1PC              |





# STEP 1:

1.1 Attach L x2 to K x1



### STEP 5:



### STEP 6:

6.1 Attach G x1 to A x1 6.2 Attach F x1 to G x1



### STEP 7:

7. Attach D x4 to C x4





# **Helpful Hints**

 $\cdot Move$  your new furniture carefully, with two people lifting and carrying the unit to its new location.

- $\cdot Your \ furniture \ can be disassembled and reassembled to move.$
- $\cdot Clean$  the product with a soft damp cloth. DO NOT use harsh chemicals or abrasive cleaners.