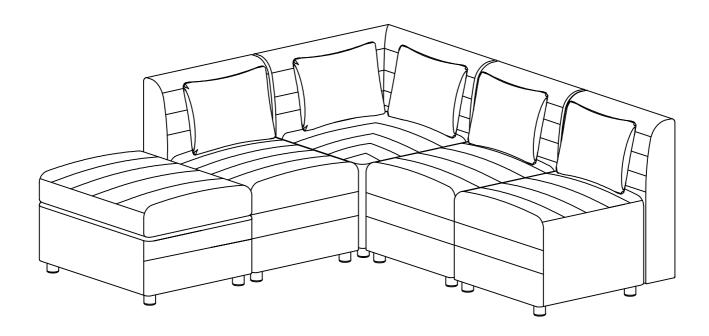

# **ASSEMBLY INSTRUCTION**

ITEM NO: WF311569-WF311570-WF311571-WF311572-WF311573

# **PARTS LIST**

Left Chair X 1PC

Backrest X 3PCS

Corner Chair X 1PC

Ottoman X 1PC

Middle Chair X 1PC

Pillow X 5PCS

 $\bigcirc$ 

Right Chair X 1PC

Round Legs X 20PCS