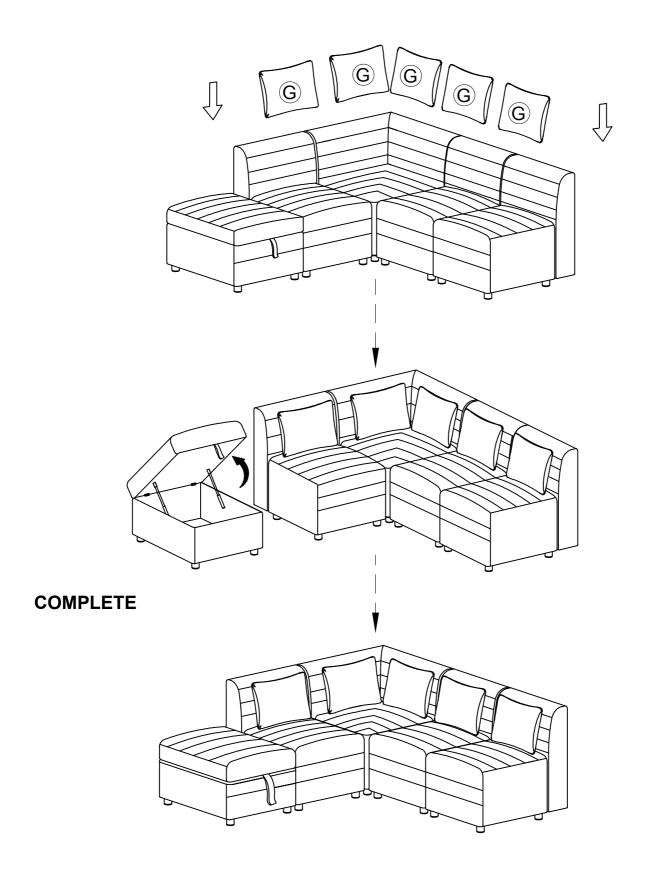

Pillow X 5PCS

 $\bigcirc$ 



Right Chair X 1PC





Round Legs X 20PCS

# HARDWARE LIST



Allen key M4 X1PC

2



Allen bolt 5/16" X 2" X9PCS





Spring washer 5/16" X9PCS





Lock washer 5/16" X9PCS

#### STEP 1:

- 1.1 Attach Ex1 to Ax1 with 2,3,4.
- 1.2 Attach Ex1 to Cx1 with 2,3,4.
- 1.3 Attach Ex1 to Dx1 with 2,3,4.



### STEP 2:



#### STEP 3:

- 3.1 Attach Hx4 to Ax1.
- 3.2 Attach Hx4 to Bx1.
- 3.3 Attach Hx4 to Cx1.
- 3.4 Attach Hx4 to Dx1.
- 3.5 Attach Hx4 to Fx1.



### STEP 4:



#### STEP 5:

# **Helpful Hints**

- Move your new furniture carefully, with two people lifting and carrying the unit to its new location.
- Your furniture can be disassembled and reassembled to move.
- Clean the product with a soft damp cloth. DO NOT use harsh chemicals or abrasive cleaners.



### WF311569-COMPONENT LIST

| NO. | DRAWING | QTY | DESCRIPTION  |
|-----|---------|-----|--------------|
| В   |         | 1   | CORNER CHAIR |
| G   |         | 2   | PILLOW       |
| Н   |         | 4   | ROUND LEGS   |

# **WF311570-COMPONENT LIST**

| NO. | DRAWING | QTY | DESCRIPTION |
|-----|---------|-----|-------------|
| A   |         | 1   | LEFT CHAIR  |
| G   |         | 1   | PILLOW      |
| Н   |         | 4   | ROUND LEGS  |

# **WF311571-COMPONENT LIST**

| NO. | DRAWING | QTY | DESCRIPTION  |
|-----|---------|-----|--------------|
| С   |         | 1   | MIDDLE CHAIR |
| D   |         | 1   | RIGHT CHAIR  |
| G   |         | 2   | PILLOW       |
| Н   |         | 8   | ROUND LEGS   |

# **WF311572-COMPONENT LIST**

| NO. | DRAWING | QTY | DESCRIPTION           |
|-----