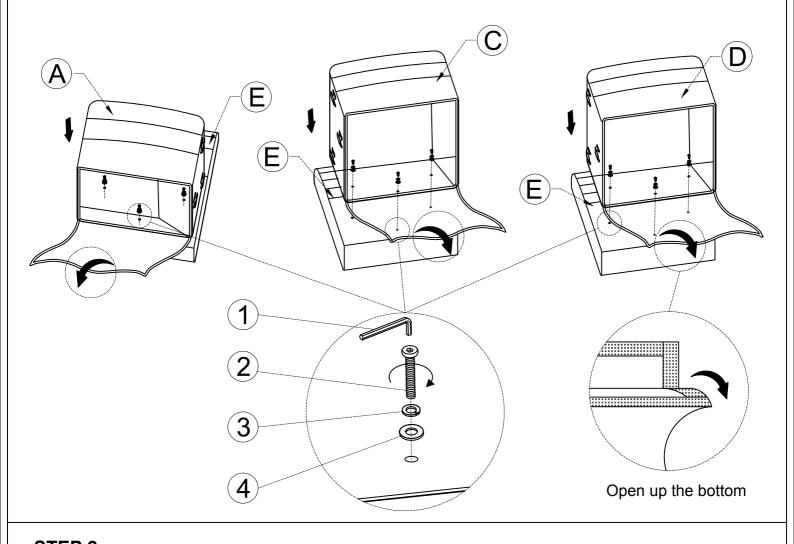

#### STEP 1:

- 1.1 Attach Ex1 to Ax1 with 2,3,4.
- 1.2 Attach Ex1 to Cx1 with 2,3,4.
- 1.3 Attach Ex1 to Dx1 with 2,3,4.

### STEP 2: