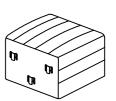

# **PARTS LIST**

Left Chair X 1PC

Backrest X 3PCS

Corner Chair X 1PC

Ottoman X 1PC

Middle Chair X 1PC

Pillow X 5PCS

 $\bigcirc$ 

Right Chair X 1PC

Round Legs X 20PCS

### WF311569-COMPONENT LIST

| NO. | DRAWING | QTY | DESCRIPTION  |
|-----|---------|-----|--------------|
| В   |         | 1   | CORNER CHAIR |
| G   |         | 2   | PILLOW       |
| Н   |         | 4   | ROUND LEGS   |

# **WF311570-COMPONENT LIST**

| NO. | DRAWING | QTY | DESCRIPTION |
|-----|---------|-----|-------------|
| A   |         | 1   | LEFT CHAIR  |
| G   |         | 1   | PILLOW      |
| Н   |         | 4   | ROUND LEGS  |

# **WF311571-COMPONENT LIST**

| NO. | DRAWING | QTY | DESCRIPTION  |
|-----|---------|-----|--------------|
| С   |         | 1   | MIDDLE CHAIR |
| D   |         | 1   | RIGHT CHAIR  |
| G   |         | 2   | PILLOW       |
| Н   |         | 8   | ROUND LEGS   |