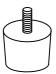

Right Chair X 1PC

Round Legs X 20PCS

### WF311569-COMPONENT LIST

| NO. | DRAWING | QTY | DESCRIPTION  |
|-----|---------|-----|--------------|
| В   |         | 1   | CORNER CHAIR |
| G   |         | 2   | PILLOW       |
| Н   |         | 4   | ROUND LEGS   |

# **WF311570-COMPONENT LIST**

| NO. | DRAWING | QTY | DESCRIPTION |
|-----|---------|-----|-------------|
| A   |         | 1   | LEFT CHAIR  |
| G   |         | 1   | PILLOW      |
| Н   |         | 4   | ROUND LEGS  |

# **WF311571-COMPONENT LIST**

| NO. | DRAWING | QTY | DESCRIPTION  |
|-----|---------|-----|--------------|
| С   |         | 1   | MIDDLE CHAIR |
| D   |         | 1   | RIGHT CHAIR  |
| G   |         | 2   | PILLOW       |
| Н   |         | 8   | ROUND LEGS   |

# **WF311573-COMPONENT LIST**

| NO. | DRAWING | QTY | DESCRIPTION |
|-----|---------|-----|-------------|
| F   |         | 1   | OTTOMAN     |
| Н   |         | 4   | ROUND LEGS  |