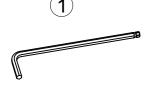

# HARDWARE LIST

Allen key M4 X1PC

2

Allen bolt 5/16" X 2" X9PCS

Spring washer 5/16" X9PCS

Lock washer 5/16" X9PCS

# **WF311572-COMPONENT LIST**

| NO. | DRAWING | QTY | DESCRIPTION           |
|-----|---------|-----|-----------------------|
| E   |         | 3   | BACKREST              |
| 1   |         | 1   | ALLEN KEY M4          |
| 2   |         | 9   | ALLEN BOLT 5/16" X 2" |
| 3   |         | 9   | SPRING WASHER 5/16"   |
| 4   | <u></u> | 9   | LOCK WASHER 5/16"     |