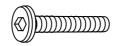

# HARDWARE LIST

Allen key M4 X1PC

2

Allen bolt 5/16" X 2" X9PCS

Spring washer 5/16" X9PCS

Lock washer 5/16" X9PCS

# **WF311572-COMPONENT LIST**

| NO. | DRAWING | QTY | DESCRIPTION           |
|-----|---------|-----|-----------------------|
| E   |         | 3   | BACKREST              |
| 1   |         | 1   | ALLEN KEY M4          |
| 2   |         | 9   | ALLEN BOLT 5/16" X 2" |
| 3   |         | 9   | SPRING WASHER 5/16"   |
| 4   | <u></u> | 9   | LOCK WASHER 5/16"     |