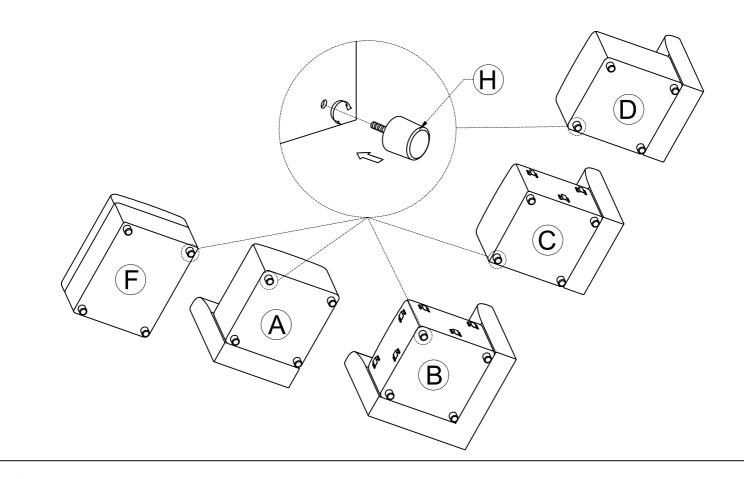

#### STEP 3:

- 3.1 Attach Hx4 to Ax1.
- 3.2 Attach Hx4 to Bx1.
- 3.3 Attach Hx4 to Cx1.
- 3.4 Attach Hx4 to Dx1.
- 3.5 Attach Hx4 to Fx1.