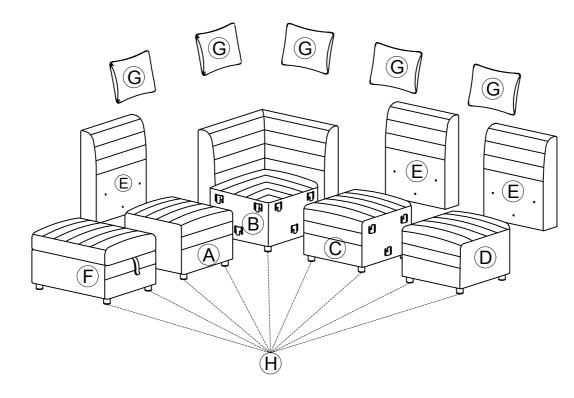

# **PARTS LIST**

Left Chair X 1PC

Backrest X 3PCS

Corner Chair X 1PC

Ottoman X 1PC

Middle Chair X 1PC

Pillow X 5PCS

 $\bigcirc$ 

Right Chair X 1PC

Round Legs X 20PCS

# HARDWARE LIST

Allen key M4 X1PC

2

Allen bolt 5/16" X 2" X9PCS

Spring washer 5/16" X9PCS

Lock washer 5/16" X9PCS

#### STEP 1:

- 1.1 Attach Ex1 to Ax1 with 2,3,4.
- 1.2 Attach Ex1 to Cx1 with 2,3,4.
- 1.3 Attach Ex1 to Dx1 with 2,3,4.

#### STEP 3:

- 3.1 Attach Hx4 to Ax1.
- 3.2 Attach Hx4 to Bx1.
- 3.3 Attach Hx4 to Cx1.
- 3.4 Attach Hx4 to Dx1.
- 3.5 Attach Hx4 to Fx1.