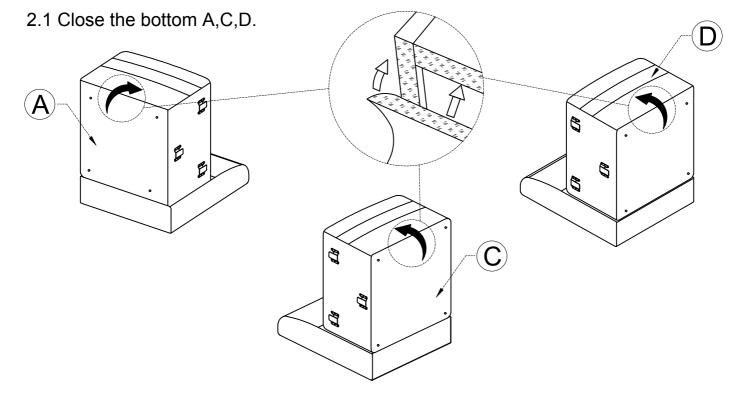

# **ASSEMBLY INSTRUCTION**

ITEM NO: WF311569-WF311570-WF311571-WF311572-WF311573



# **PARTS LIST**





Left Chair X 1PC



Backrest X 3PCS



Corner Chair X 1PC



Ottoman X 1PC





Middle Chair X 1PC



Pillow X 5PCS

 $\bigcirc$ 



Right Chair X 1PC





Round Legs X 20PCS

# HARDWARE LIST



Allen key M4 X1PC

2



Allen bolt 5/16" X 2" X9PCS





Spring washer 5/16" X9PCS





Lock washer 5/16" X9PCS

#### STEP 1:

- 1.1 Attach Ex1 to Ax1 with 2,3,4.
- 1.2 Attach Ex1 to Cx1 with 2,3,4.
- 1.3 Attach Ex1 to Dx1 with 2,3,4.



### STEP 2:



#### STEP 3:

- 3.1 Attach Hx4 to Ax1.
- 3.2 Attach Hx4 to Bx1.
- 3.3 Attach Hx4 to Cx1.
- 3.4 Attach Hx4 to Dx1.
- 3.5 Attach Hx4 to Fx1.



### STEP 4:



#### STEP 5:

# **Helpful Hints**

- Move your new furniture carefully, with two people lifting and carrying the unit to its new location.
- Your furniture can be disassembled and reassembled to move.
- Clean the product with a soft damp cloth. DO NOT use harsh chemicals or abrasive cleaners.



### WF311569-COMPONENT LIST

| NO. | DRAWING | QTY | DESCRIPTION  |
|-----|---------|-----|--------------|
| В   |         | 1   | CORNER CHAIR |
| G   |         | 2   | PILLOW       |
| Н   |         | 4   | ROUND LEGS   |

# **WF311570-COMPONENT LIST**

| NO. | DRAWING | QTY | DESCRIPTION |
|-----|---------|-----|-------------|
| A   |