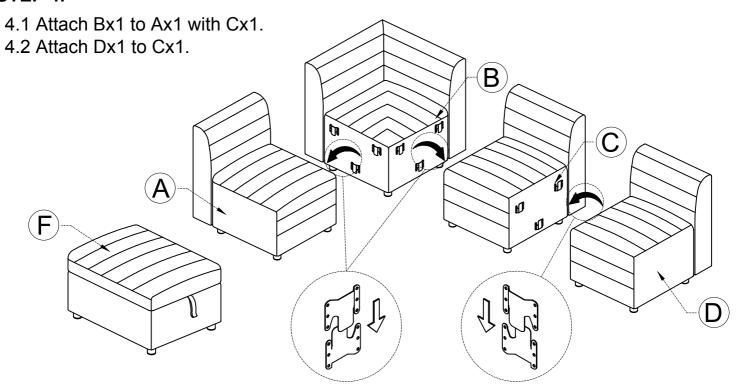

# **ASSEMBLY INSTRUCTION**

ITEM NO: WF311569-WF311570-WF311571-WF311572-WF311573



# **PARTS LIST**





Left Chair X 1PC



Backrest X 3PCS



Corner Chair X 1PC



Ottoman X 1PC





Middle Chair X 1PC



Pillow X 5PCS

 $\bigcirc$ 



Right Chair X 1PC





Round Legs X 20PCS

# HARDWARE LIST



Allen key M4 X1PC

2



Allen bolt 5/16" X 2" X9PCS





Spring washer 5/16" X9PCS





Lock washer 5/16" X9PCS

#### STEP 1:

- 1.1 Attach Ex1 to Ax1 with 2,3,4.
- 1.2 Attach Ex1 to Cx1 with 2,3,4.
- 1.3 Attach Ex1 to Dx1 with 2,3,4.



### STEP 2:



#### STEP 3:

- 3.1 Attach Hx4 to Ax1.
- 3.2 Attach Hx4 to Bx1.
- 3.3 Attach Hx4 to Cx1.
- 3.4 Attach Hx4 to Dx1.
- 3.5 Attach Hx4 to Fx1.



### STEP 4:



#### STEP 5:

# **Helpful Hints**

- Move your new furniture carefully, with two people lifting and carrying the unit to its new location.
- Your furniture can be disassembled and reassembled to move.
- Clean the product with a soft damp cloth. DO NOT use harsh chemicals or abrasive cleaners.



### WF311569-COMPONENT LIST

| NO. | DRAWING | QTY | DESCRIPTION  |
|-----|---------|-----|--------------|
| В   |         | 1   | CORNER CHAIR |
| G   |         | 2   | PILLOW       |
| Н   |         | 4   | ROUND LEGS   |

# **WF311570-COMPONENT LIST**

| NO. | DRAWING | QTY | DESCRIPTION |
|-----|---------|-----|-------------|
| A   |         | 1   | LEFT CHAIR  |
| G   |         | 1   | PILLOW      |
| Н   |         | 4   | ROUND LEGS  |

# **WF311571-COMPONENT LIST**

| NO. | DRAWING | QTY |