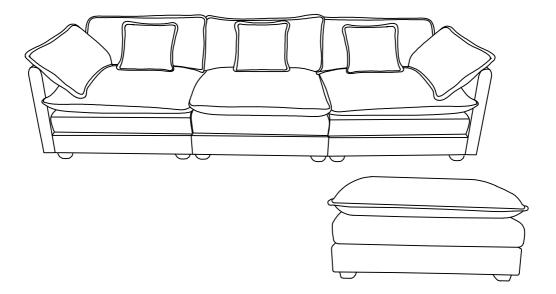

s is packaged by vacuum compression. After cutting the package, it rebounds quickly within 4 hours. If the fabric has wrinkes, it will basically disappear after standing for 72 hours



# DIAGRAM 9 ( Assemble the cushion) F F F A A A B B B

#### **DIAGRAM 10** ( Assemble the Pillow)



#### **DIAGRAM 11**( Assemble the Ottoman cushion)



#### **DIAGRAM** 12

If the fabric has wrinkles, it will basically diappear after standing for 72 horus. Well done!!You can enjoy your leisure time on the sofa now.



#### TIPS:

- 1. Please do not open the compress packaging until your sofa frame is completely assembled.
- 2. Compress back cushions and pillows need to be fully fulfilled within 72 hours for your perfect use.
- 3. Please keep children away from plastic bags or any small pieces of stuff.