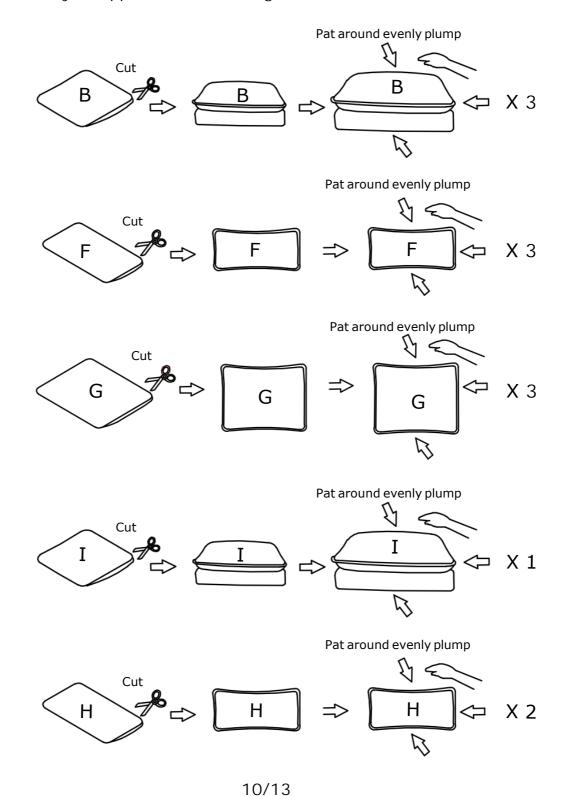

#### **DIAGRAM** 8

The cushions is packaged by vacuum compression. After cutting the package, it rebounds quickly within 4 hours. If the fabric has wrinkes, it will basically disappear after standing for 72 hours

# DIAGRAM 9 ( Assemble the cushion) F F F A A A B B B

#### **DIAGRAM 10** ( Assemble the Pillow)

#### **DIAGRAM 11**( Assemble the Ottoman cushion)