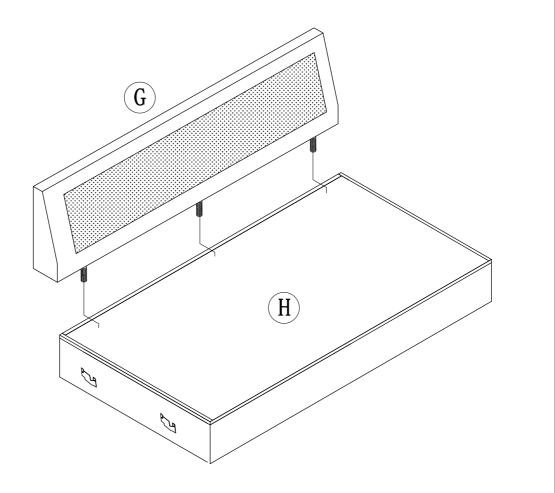

# **ASSEMBLY INSTRUCTIONS**

#### WF308030-WF308031-WF308032







Manually screw 2 to A as shown.



# STEP 3

Manually screw 2 to B as shown.



**PAGE 4 OF 13** 

Align the backrest A and Armrest B in C.



#### **STEP 5**





Manually screw 2 to G as shown.



# STEP 9

Align the backrest G in H.



MADE IN VIETNAM

**PAGE 7 OF 13** 

# <u>STEP 10</u>

Fix it by using 2, 3, 1 & 4.



#### **STEP 11**

Manually legs F x 4 to H as shown.



#### **BOTTOM VIEW**



#### **STEP 13**

Manually screw 2 to K, L and M as shown.



MADE IN VIETNAM

Align the backrest K, L and M in O.



Fix it by using 2, 3, 1 & 4.



# $\frac{\textbf{STEP 17}}{\text{Manually legs F x 4 to O as shown.}}$





#### **BOTTOM VIEW**



MADE IN VIETNAM

PAGE 13 OF 13