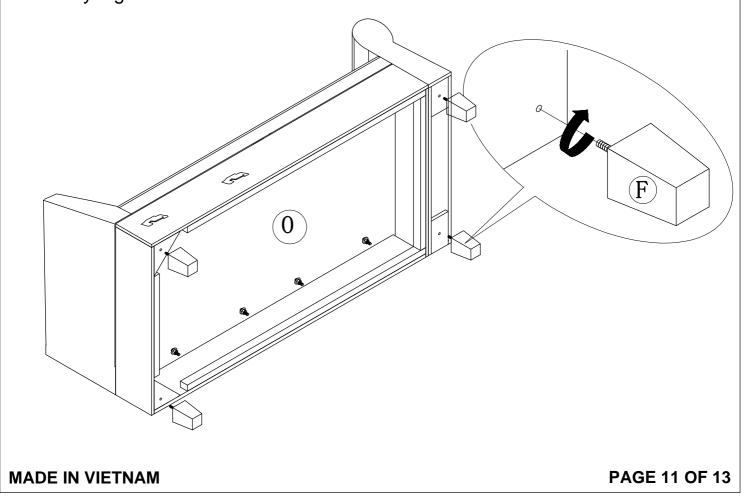

# **ASSEMBLY INSTRUCTIONS**

#### WF308030-WF308031-WF308032







Manually screw 2 to A as shown.



# STEP 3

Manually screw 2 to B as shown.



**PAGE 4 OF 13** 

Align the backrest A and Armrest B in C.



#### **STEP 5**





Manually screw 2 to G as shown.



# STEP 9

Align the backrest G in H.



MADE IN VIETNAM

**PAGE 7 OF 13** 

# <u>STEP 10</u>

Fix it by using 2, 3, 1 & 4.



#### **STEP 11**

Manually legs F x 4 to H as shown.



#### **BOTTOM VIEW**



#### **STEP 13**

Manually screw 2 to K, L and M as shown.



MADE IN VIETNAM

Align the backrest K, L and M in O.



Fix it by using 2, 3, 1 & 4.



# $\frac{\textbf{STEP 17}}{\text{Manually legs F x 4 to O as shown.}}$





#### **BOTTOM VIEW**



MADE IN VIETNAM

PAGE 13 OF 13