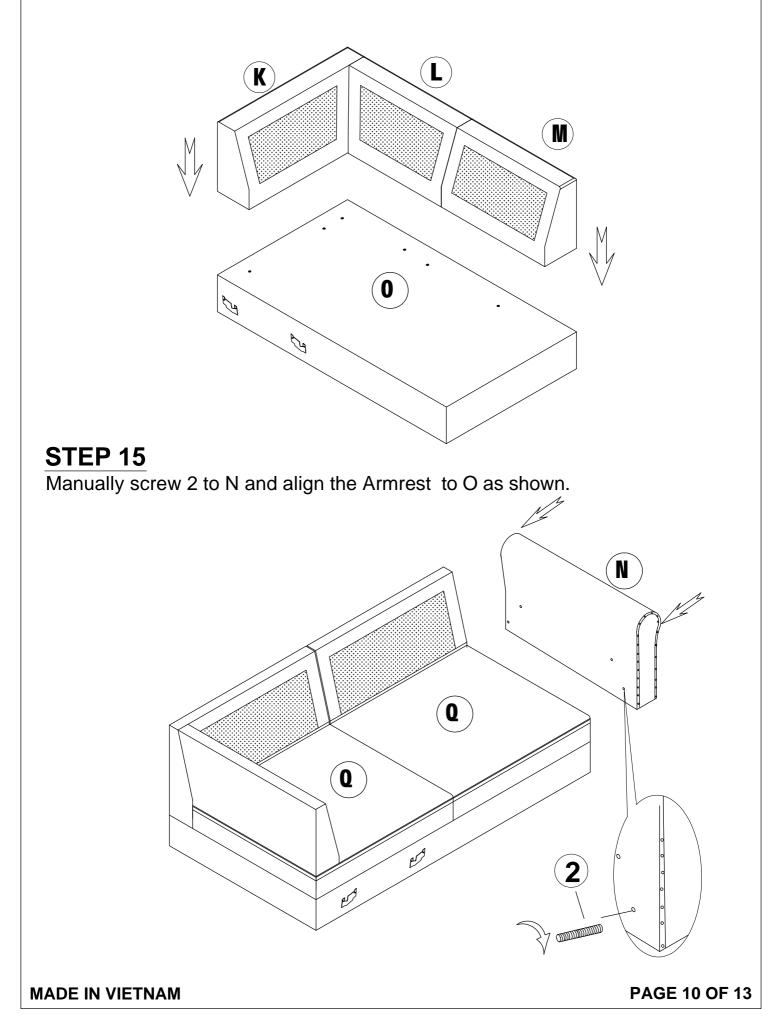

#### **STEP 13**

Manually screw 2 to K, L and M as shown.

MADE IN VIETNAM

Align the backrest K, L and M in O.

Fix it by using 2, 3, 1 & 4.