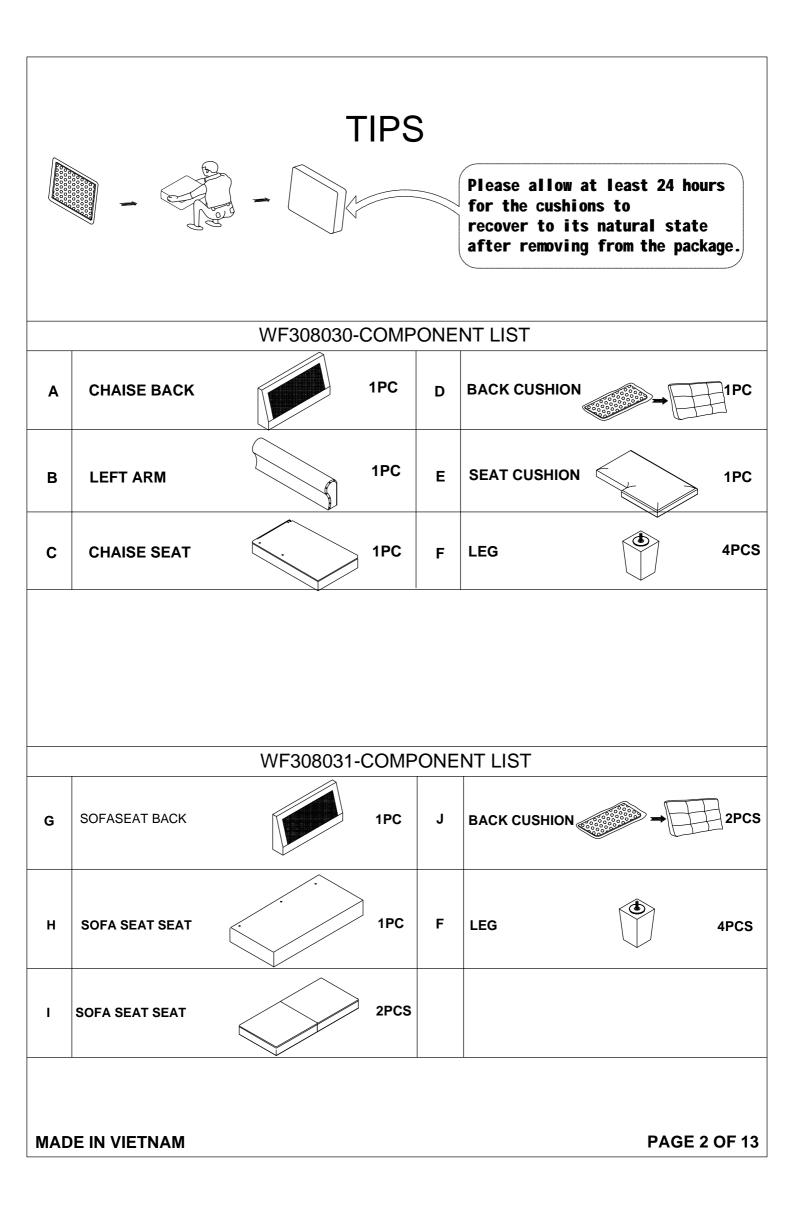

#### WF308030-WF308031-WF308032

Manually screw 2 to A as shown.

# STEP 3

Manually screw 2 to B as shown.

**PAGE 4 OF 13** 

Align the backrest A and Armrest B in C.

#### **STEP 5**

Manually screw 2 to G as shown.

# STEP 9

Align the backrest G in H.

MADE IN VIETNAM

**PAGE 7 OF 13** 

# <u>STEP 10</u>

Fix it by using 2, 3, 1 & 4.

#### **STEP 11**

Manually legs F x 4 to H as shown.

#### **STEP 13**

Manually screw 2 to K, L and M as shown.

MADE IN VIETNAM

Align the backrest K, L and M in O.

Fix it by using 2, 3, 1 & 4.

# $\frac{\textbf{STEP 17}}{\text{Manually legs F x 4 to O as shown.}}$