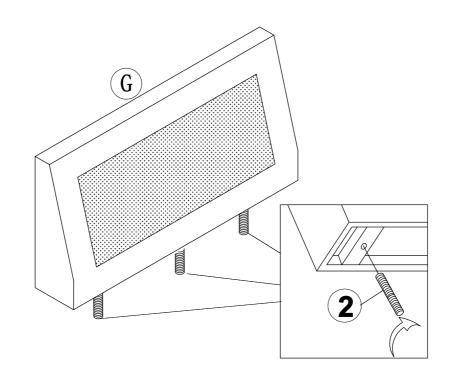

# **ASSEMBLY INSTRUCTIONS**

#### WF308030-WF308031-WF308032







Manually screw 2 to A as shown.



# STEP 3

Manually screw 2 to B as shown.



**PAGE 4 OF 13** 

Align the backrest A and Armrest B in C.



#### **STEP 5**





Manually screw 2 to G as shown.



# STEP 9

Align the backrest G in H.



MADE IN VIETNAM

**PAGE 7 OF 13** 

# <u>STEP 10</u>

Fix it by using 2, 3, 1 & 4.



#### **STEP 11**

Manually legs F x 4 to H as shown.



#### **BOTTOM VIEW**



#### **STEP 13**

Manually screw 2 to K, L and M as shown.



MADE IN VIETNAM

Align the backrest K, L and M in O.



Fix it by using 2, 3, 1 & 4.



# $\frac{\textbf{STEP 17}}{\text{Manually legs F x 4 to O as shown.}}$





#### **BOTTOM VIEW**



MADE IN VIETNAM

PAGE 13 OF 13