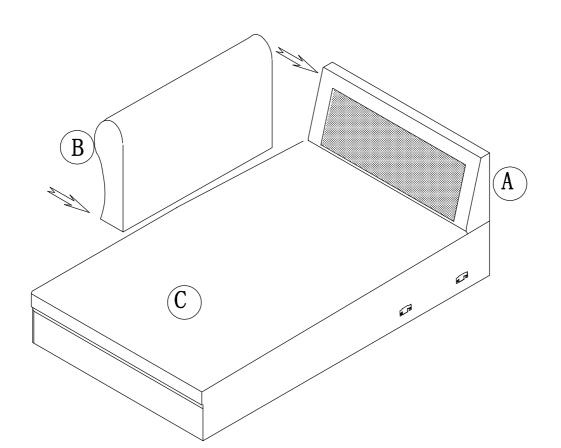

# STEP 3

Manually screw 2 to B as shown.

**PAGE 4 OF 13** 

Align the backrest A and Armrest B in C.