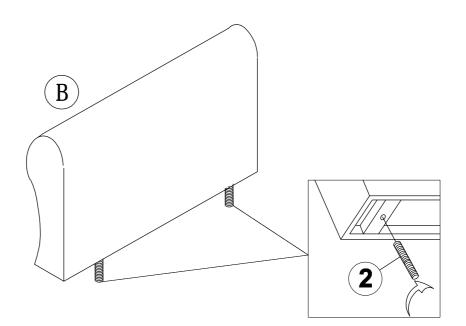

# STEP 3

Manually screw 2 to B as shown.

**PAGE 4 OF 13** 

Align the backrest A and Armrest B in C.