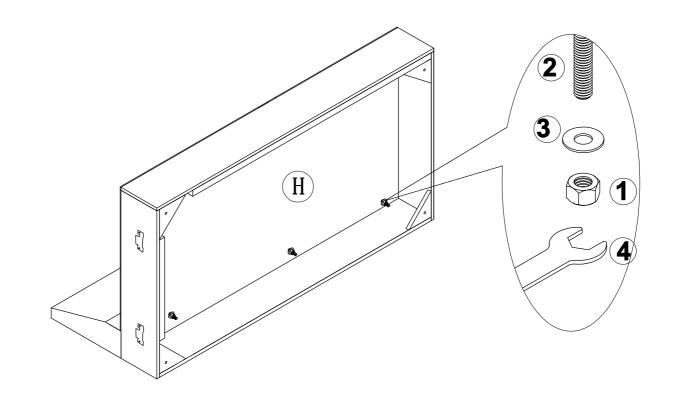

# **ASSEMBLY INSTRUCTIONS**

#### WF308030-WF308031-WF308032







Manually screw 2 to A as shown.



# STEP 3

Manually screw 2 to B as shown.



**PAGE 4 OF 13** 

Align the backrest A and Armrest B in C.



#### **STEP 5**





Manually screw 2 to G as shown.



# STEP 9

Align the backrest G in H.



MADE IN VIETNAM

**PAGE 7 OF 13** 

# <u>STEP 10</u>

Fix it by using 2, 3, 1 & 4.



#### **STEP 11**

Manually legs F x 4 to H as shown.



#### **BOTTOM VIEW**



#### **STEP 13**

Manually screw 2 to K, L and M as shown.



MADE IN VIETNAM

Align the backrest K, L and M in O.



Fix it by using 2, 3, 1 & 4.



# $\frac{\textbf{STEP 17}}{\text{Manually legs F x 4 to O as shown.}}$





#### **BOTTOM VIEW**



MADE IN VIETNAM

PAGE 13 OF 13