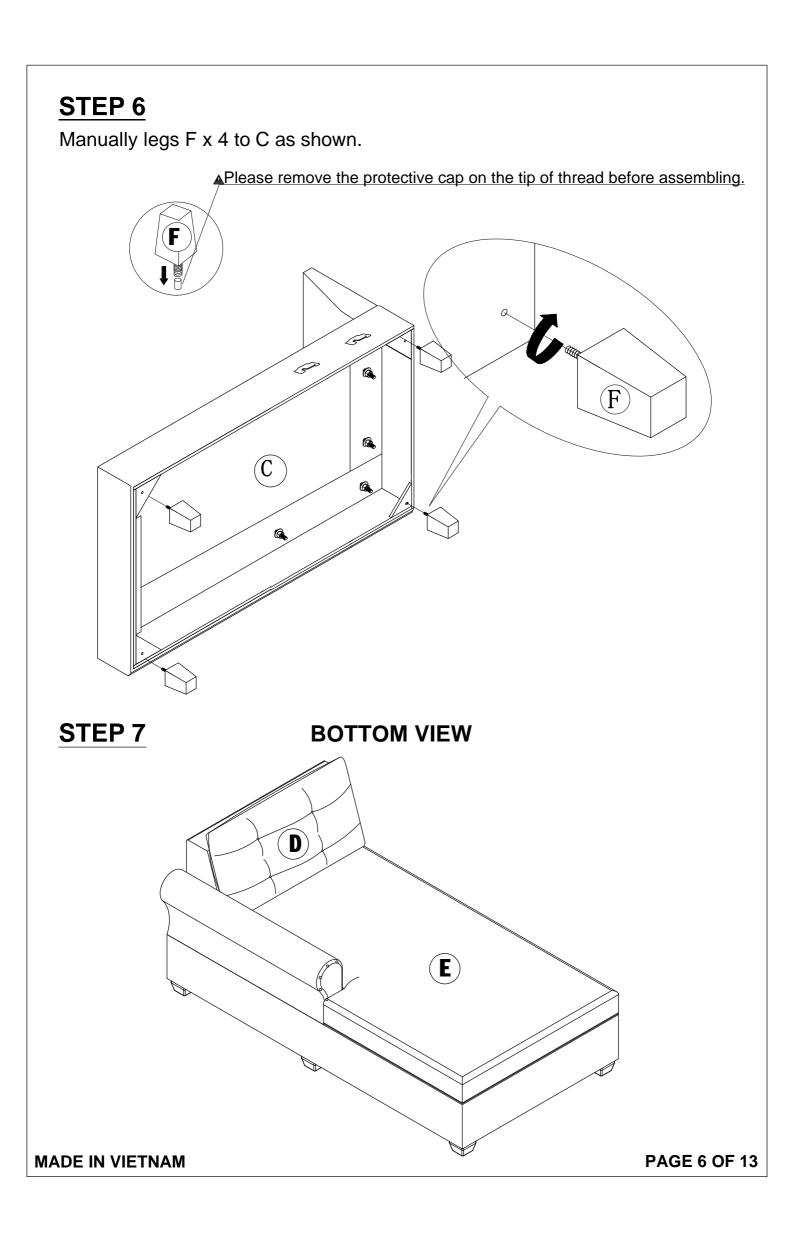

# **ASSEMBLY INSTRUCTIONS**

#### WF308030-WF308031-WF308032







Manually screw 2 to A as shown.



# STEP 3

Manually screw 2 to B as shown.



**PAGE 4 OF 13** 

Align the backrest A and Armrest B in C.



#### **STEP 5**





Manually screw 2 to G as shown.



# STEP 9

Align the backrest G in H.



MADE IN VIETNAM

**PAGE 7 OF 13** 

# <u>STEP 10</u>

Fix it by using 2, 3, 1 & 4.



#### **STEP 11**

Manually legs F x 4 to H as shown.



#### **BOTTOM VIEW**



#### **STEP 13**

Manually screw 2 to K, L and M as shown.



MADE IN VIETNAM

Align the backrest K, L and M in O.



Fix it by using 2, 3, 1 & 4.



# $\frac{\textbf{STEP 17}}{\text{Manually legs F x 4 to O as shown.}}$





#### **BOTTOM VIEW**



MADE IN VIETNAM

PAGE 13 OF 13