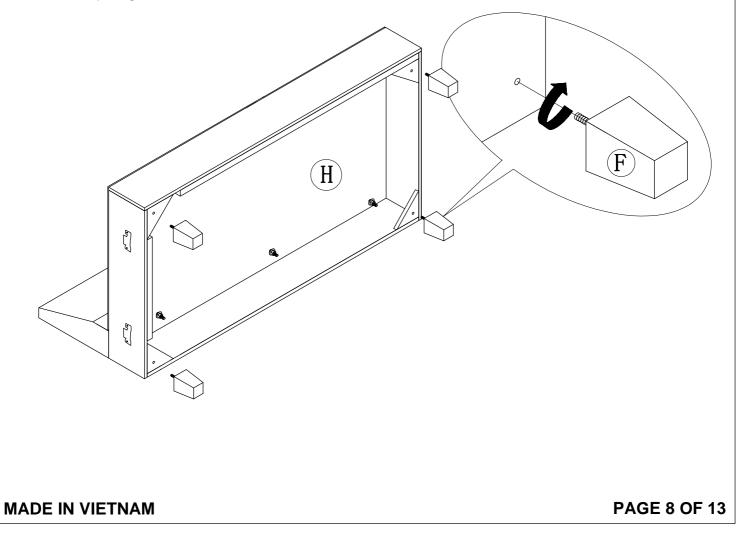

# **ASSEMBLY INSTRUCTIONS**

#### WF308030-WF308031-WF308032







Manually screw 2 to A as shown.



# STEP 3

Manually screw 2 to B as shown.



**PAGE 4 OF 13** 

Align the backrest A and Armrest B in C.



#### **STEP 5**





Manually screw 2 to G as shown.



# STEP 9

Align the backrest G in H.



MADE IN VIETNAM

**PAGE 7 OF 13** 

# <u>STEP 10</u>

Fix it by using 2, 3, 1 & 4.



#### **STEP 11**

Manually legs F x 4 to H as shown.



#### **BOTTOM VIEW**



#### **STEP 13**

Manually screw 2 to K, L and M as shown.



MADE IN VIETNAM

Align the backrest K, L and M in O.



Fix it by using 2, 3, 1 & 4.



# $\frac{\textbf{STEP 17}}{\text{Manually legs F x 4 to O as shown.}}$





#### **BOTTOM VIEW**



MADE IN VIETNAM

PAGE 13 OF 13