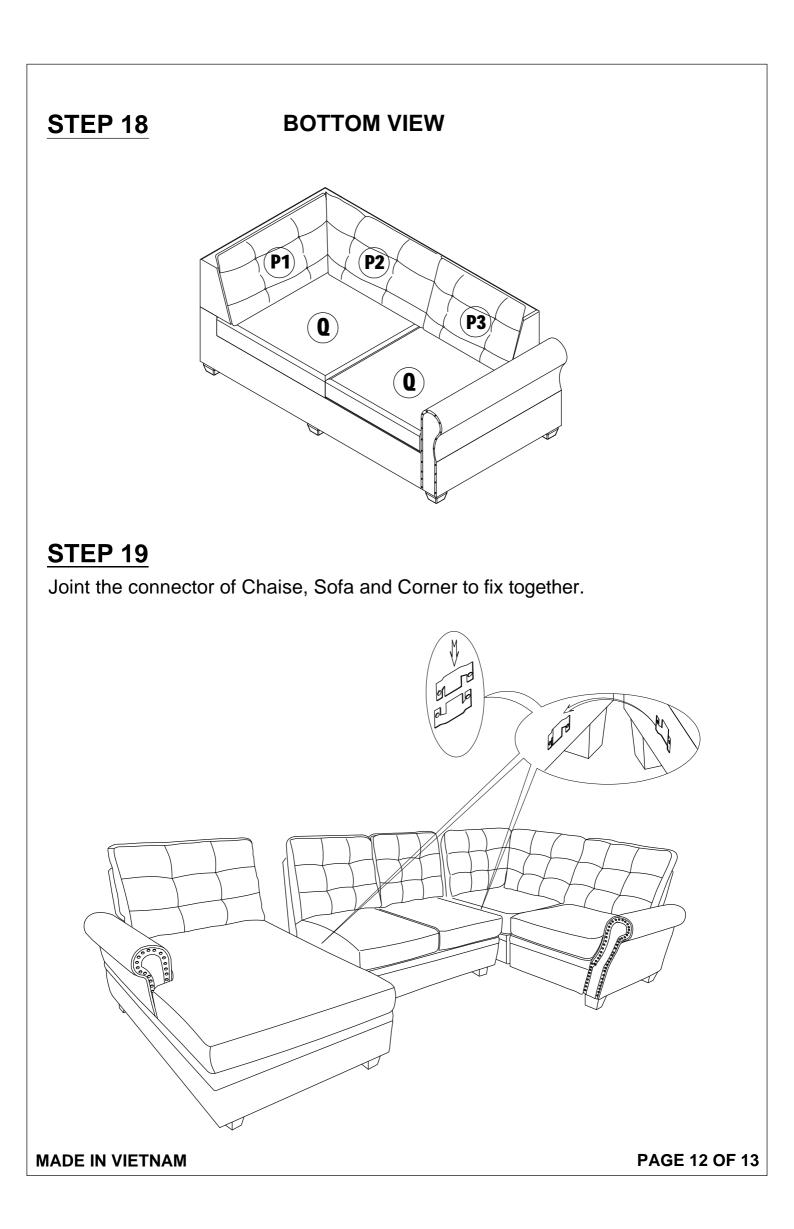

# **ASSEMBLY INSTRUCTIONS**

#### WF308030-WF308031-WF308032







Manually screw 2 to A as shown.



# STEP 3

Manually screw 2 to B as shown.



**PAGE 4 OF 13** 

Align the backrest A and Armrest B in C.



#### **STEP 5**





Manually screw 2 to G as shown.



# STEP 9

Align the backrest G in H.



MADE IN VIETNAM

**PAGE 7 OF 13** 

# <u>STEP 10</u>

Fix it by using 2, 3, 1 & 4.



#### **STEP 11**

Manually legs F x 4 to H as shown.



#### **BOTTOM VIEW**



#### **STEP 13**

Manually screw 2 to K, L and M as shown.



MADE IN VIETNAM

Align the backrest K, L and M in O.



Fix it by using 2, 3, 1 & 4.



# $\frac{\textbf{STEP 17}}{\text{Manually legs F x 4 to O as shown.}}$





#### **BOTTOM VIEW**



MADE IN VIETNAM

PAGE 13 OF 13