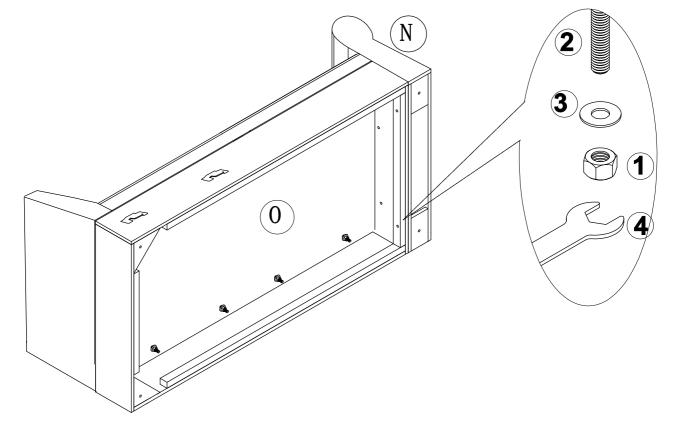

#### **STEP 13**

Manually screw 2 to K, L and M as shown.

MADE IN VIETNAM

Align the backrest K, L and M in O.

Fix it by using 2, 3, 1 & 4.