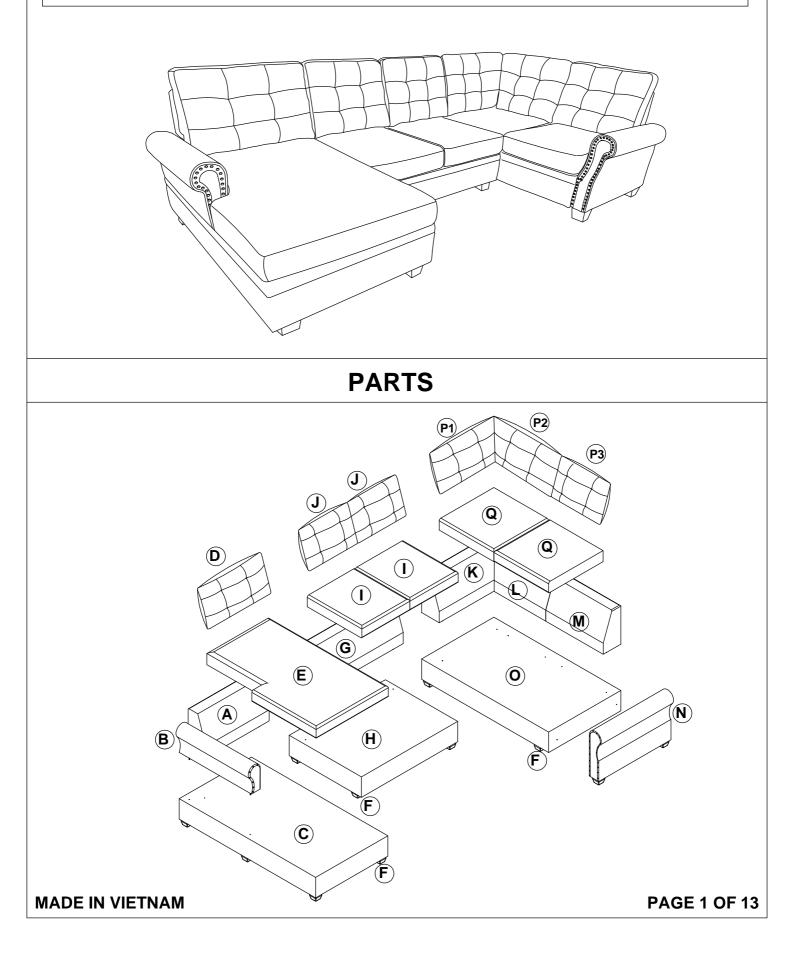

# **ASSEMBLY INSTRUCTIONS**

#### WF308030-WF308031-WF308032







Manually screw 2 to A as shown.



# STEP 3

Manually screw 2 to B as shown.



**PAGE 4 OF 13** 

Align the backrest A and Armrest B in C.



#### **STEP 5**





Manually screw 2 to G as shown.



# STEP 9

Align the backrest G in H.



MADE IN VIETNAM

**PAGE 7 OF 13** 

# <u>STEP 10</u>

Fix it by using 2, 3, 1 & 4.



#### **STEP 11**

Manually legs F x 4 to H as shown.



#### **BOTTOM VIEW**



#### **STEP 13**

Manually screw 2 to K, L and M as shown.



MADE IN VIETNAM

Align the backrest K, L and M in O.



Fix it by using 2, 3, 1 & 4.



# $\frac{\textbf{STEP 17}}{\text{Manually legs F x 4 to O as shown.}}$





#### **BOTTOM VIEW**



MADE IN VIETNAM

PAGE 13 OF 13