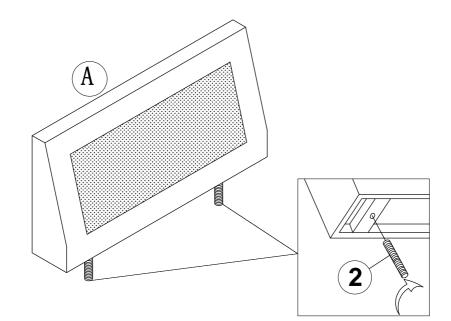

# **ASSEMBLY INSTRUCTIONS**

#### WF308030-WF308031-WF308032







Manually screw 2 to A as shown.



# STEP 3

Manually screw 2 to B as shown.



**PAGE 4 OF 13** 

Align the backrest A and Armrest B in C.



#### **STEP 5**





Manually screw 2 to G as shown.



# STEP 9

Align the backrest G in H.



MADE IN VIETNAM

**PAGE 7 OF 13** 

# <u>STEP 10</u>

Fix it by using 2, 3, 1 & 4.



#### **STEP 11**

Manually legs F x 4 to H as shown.



#### **BOTTOM VIEW**



#### **STEP 13**

Manually screw 2 to K, L and M as shown.



MADE IN VIETNAM

Align the backrest K, L and M in O.



Fix it by using 2, 3, 1 & 4.



# $\frac{\textbf{STEP 17}}{\text{Manually legs F x 4 to O as shown.}}$





#### **BOTTOM VIEW**



MADE IN VIETNAM

PAGE 13 OF 13