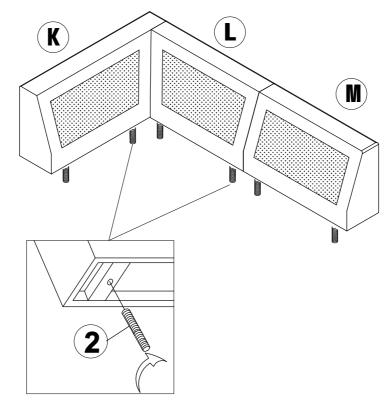

#### **STEP 13**

Manually screw 2 to K, L and M as shown.

MADE IN VIETNAM

Align the backrest K, L and M in O.

Fix it by using 2, 3, 1 & 4.