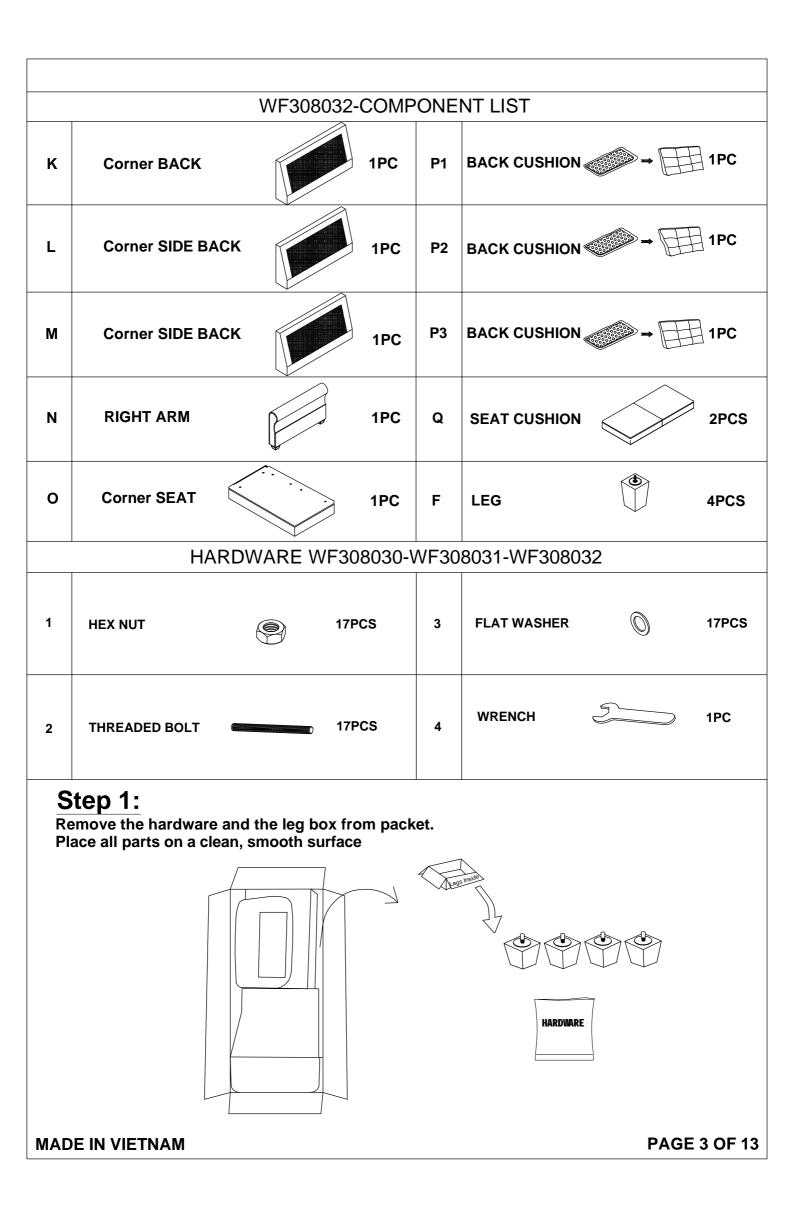

#### WF308030-WF308031-WF308032

Manually screw 2 to A as shown.

# STEP 3

Manually screw 2 to B as shown.

**PAGE 4 OF 13** 

Align the backrest A and Armrest B in C.

#### **STEP 5**

Manually screw 2 to G as shown.

# STEP 9

Align the backrest G in H.

MADE IN VIETNAM

**PAGE 7 OF 13** 

# <u>STEP 10</u>

Fix it by using 2, 3, 1 & 4.

#### **STEP 11**

Manually legs F x 4 to H as shown.

#### **STEP 13**

Manually screw 2 to K, L and M as shown.

MADE IN VIETNAM

Align the backrest K, L and M in O.

Fix it by using 2, 3, 1 & 4.

# $\frac{\textbf{STEP 17}}{\text{Manually legs F x 4 to O as shown.}}$