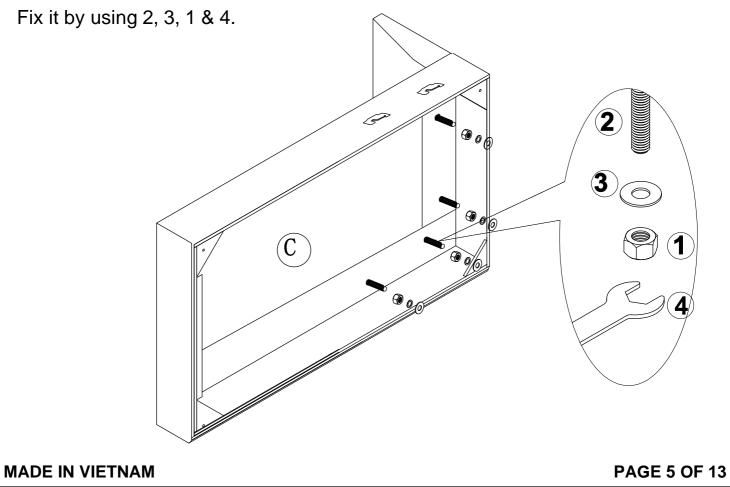

# **ASSEMBLY INSTRUCTIONS**

#### WF308030-WF308031-WF308032







Manually screw 2 to A as shown.



# STEP 3

Manually screw 2 to B as shown.



**PAGE 4 OF 13** 

Align the backrest A and Armrest B in C.



#### **STEP 5**





Manually screw 2 to G as shown.



# STEP 9

Align the backrest G in H.



MADE IN VIETNAM

**PAGE 7 OF 13** 

# <u>STEP 10</u>

Fix it by using 2, 3, 1 & 4.



#### **STEP 11**

Manually legs F x 4 to H as shown.



#### **BOTTOM VIEW**



#### **STEP 13**

Manually screw 2 to K, L and M as shown.



MADE IN VIETNAM

Align the backrest K, L and M in O.



Fix it by using 2, 3, 1 & 4.



# $\frac{\textbf{STEP 17}}{\text{Manually legs F x 4 to O as shown.}}$





#### **BOTTOM VIEW**



MADE IN VIETNAM

PAGE 13 OF 13