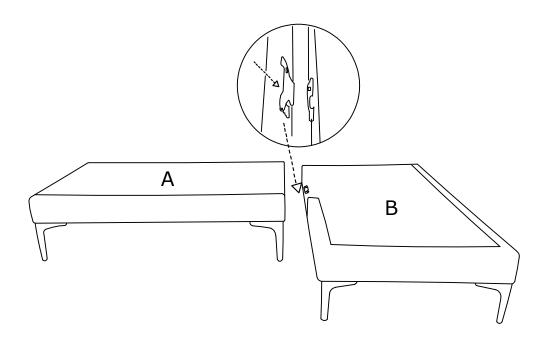

#### **DIAGRAM 3** ( Assemble the seat frame )

Connect the Love seat frame (Parts A) with the Chaise frame (Parts B).