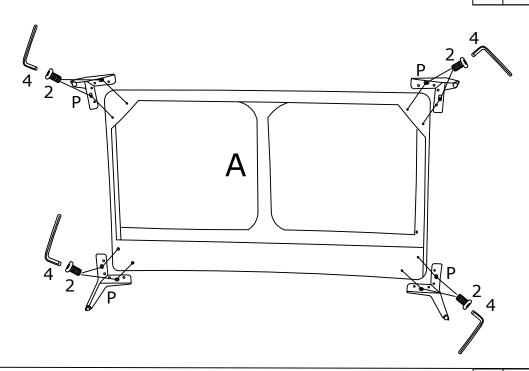

## **DIAGRAM 1** ( Assemble the Legs )

Connect the Legs (Parts P) with the Screws M8X18 (Hardware 2) by Wrench(Hardware 4).

| 2 | M8X18 | 8PCS |
|---|-------|------|
| Р |       | 4PCS |

## **DIAGRAM 2** ( Assemble the Legs )

Connect the Legs (Parts P) with the Screws M8X18 (Hardware 2) by Wrench(Hardware 4).

| 2 | M8X18 | 8PCS |
|---|-------|------|
| Р |       | 4PCS |