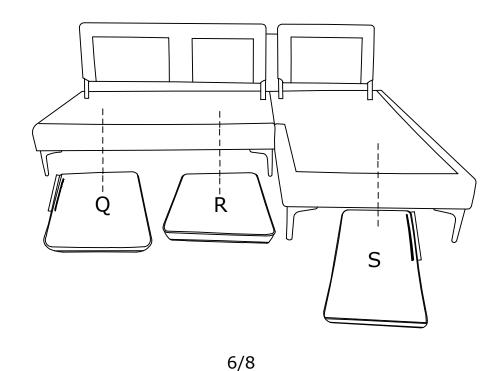

## **DIAGRAM 6**( Place the Seat cushion on the sofa )

Put the Seat cushion (left) (Parts Q) the Middle seat cushion(Parts R) the Chaise cushion (Parts S) on the sofa.