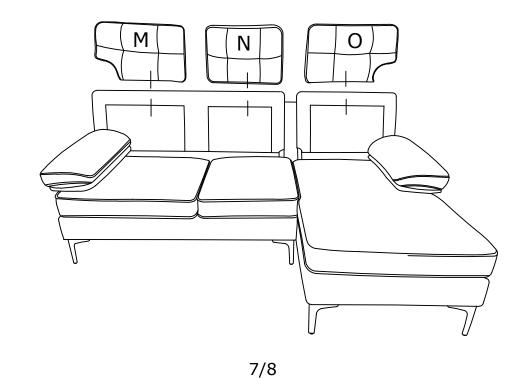

#### **DIAGRAM 8**( Place the Back cushion on the sofa )

Put the Back cushion (left) (Parts M) the Middle back cushion (Parts N) the Chair cushion (Parts O) on the sofa.