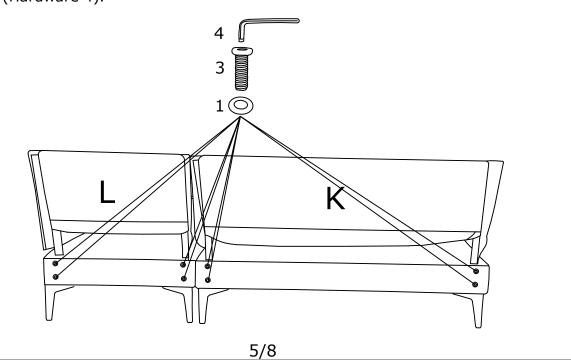

#### **DIAGRAM 4** ( Assemble the seat backrest )

Connect the Love seat backrest (Parts K) and Chair backrest (Parts L) with the Screws M8X60(Hardware 3) with the Washer(Hardware 1) by wrench (Hardware 4).

| 1 | 0     | 8PCS |
|---|-------|------|
| 3 | M8X60 | 8PCS |