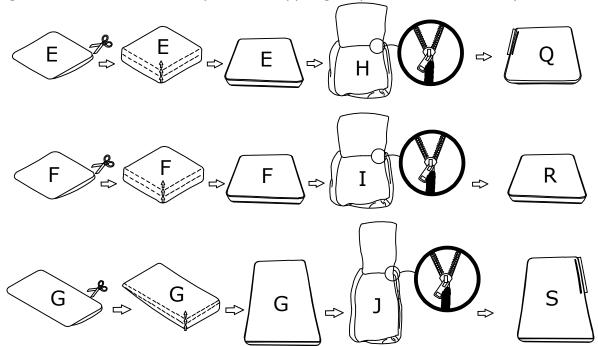

#### **DIAGRAM 5**( Removal of compression bags )

Remove the Seat cushion (left) (Parts E) the Middle seat cushion (Parts F) the Chaise cushion (Parts G). Please align the chain first and then pinch the zipper gently and close it smoothly.