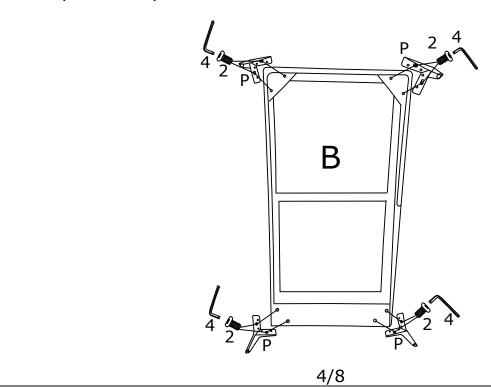

## **DIAGRAM 1** ( Assemble the Legs )

Connect the Legs (Parts P) with the Screws M8X18 (Hardware 2) by Wrench(Hardware 4).

| 2 | M8X18 | 8PCS |
|---|-------|------|
| Р |       | 4PCS |

## **DIAGRAM 2** ( Assemble the Legs )

Connect the Legs (Parts P) with the Screws M8X18 (Hardware 2) by Wrench(Hardware 4).

| 2 | M8X18 | 8PCS |
|---|-------|------|
| Р |       | 4PCS |