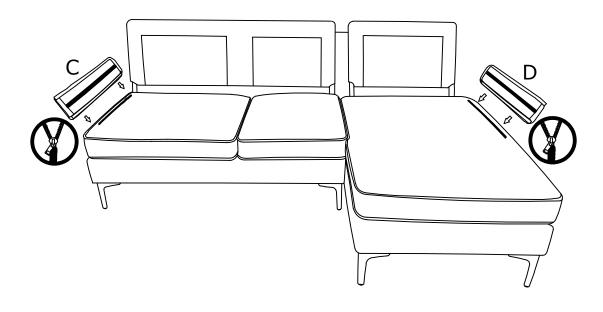

## **DIAGRAM 7**( Assemble the Armrest )

Please align the chain first and then pinch the zipper gently and close it smoothly.