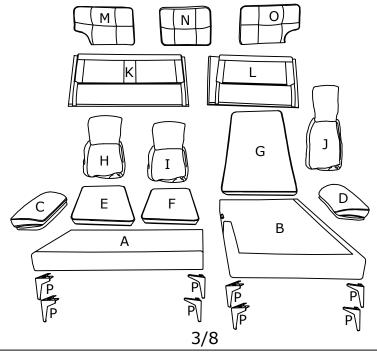

|    | PARTS               | LIST WF306555 |     |
|----|---------------------|---------------|-----|
| NO | DESCRIPTION         | SKETCH        | QTY |
| Α  | Love seat frame     |               | 1   |
| С  | Armrest (left)      |               | 1   |
| E  | Seat cushion (left) |               | 1   |
| F  | Middle seat cushion |               | 1   |
| Н  | Seat cover (left)   |               | 1   |
| I  | Middle seat cover   |               | 1   |
| K  | Love seat backrest  |               | 1   |
| М  | Back cushion (left) |               | 1   |
| N  | Middle back cushion |               | 1   |

# **ASSEMBLY INSTRUCTION**

|    | PARTS            | LIST | WF306556 |     |
|----|------------------|------|----------|-----|
| NO | DESCRIPTION      |      | SKETCH   | QTY |
| В  | Chaise frame     |      |          | 1   |
| D  | Armrest (right ) |      |          | 1   |
| G  | Chaise cushion   |      |          | 1   |
| J  | Chaise cover     |      |          | 1   |
| L  | Chair backrest   |      |          | 1   |
| 0  | Chair cushion    |      |          | 1   |
| Р  | Leg              |      |          | 8   |

All parts and hardwares.