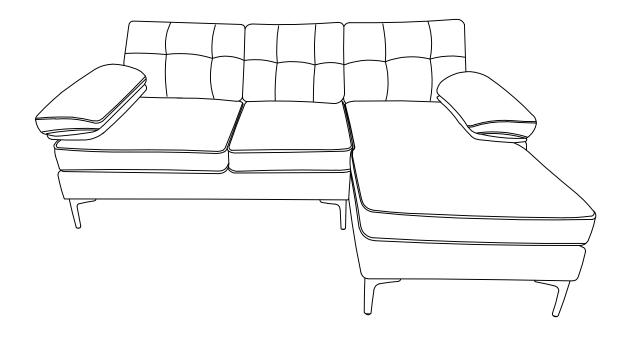

# **ASSEMBLY INSTRUCTION**

## WF306555 WF306556

#### Friendly Reminder:

- 1. This sofa is packed in 2 boxes. Please assemble it After all boxes are received.
- 2.As the cushions are all vacuum compressed, there will be some wrinkles. Please give your cushions up to 72 hours to reach its original size and the wrinkles will basically disappear.
- 3. Please do not open the compressed packags until your sofa frame is completely assembled.



#### Return & Warranty policy:

- --We strive to offer the highest quality products, and we also try our best to satisfy each and every customer that orders from us with replacement parts or service as needed.
- --If the item is damaged or defective, please take photos as evidence for replacements and refunds.
- --Please do not return to store, contact the seller if you have any troubles with this product.

# **ASSEMBLY INSTRUCTION**

| HARDWARE |             |        |     |
|----------|-------------|--------|-----|
| NO       | DESCRIPTION | SKETCH | QTY |
| 1        | Washer      |        | 8   |
| 2        | Screws 8X18 |        | 16  |
| 3        | Screws 8X60 |        | 8   |
| 4        | Wrench      |        | 1   |

|    | PARTS               | LIST WF306555 |     |
|----|-------