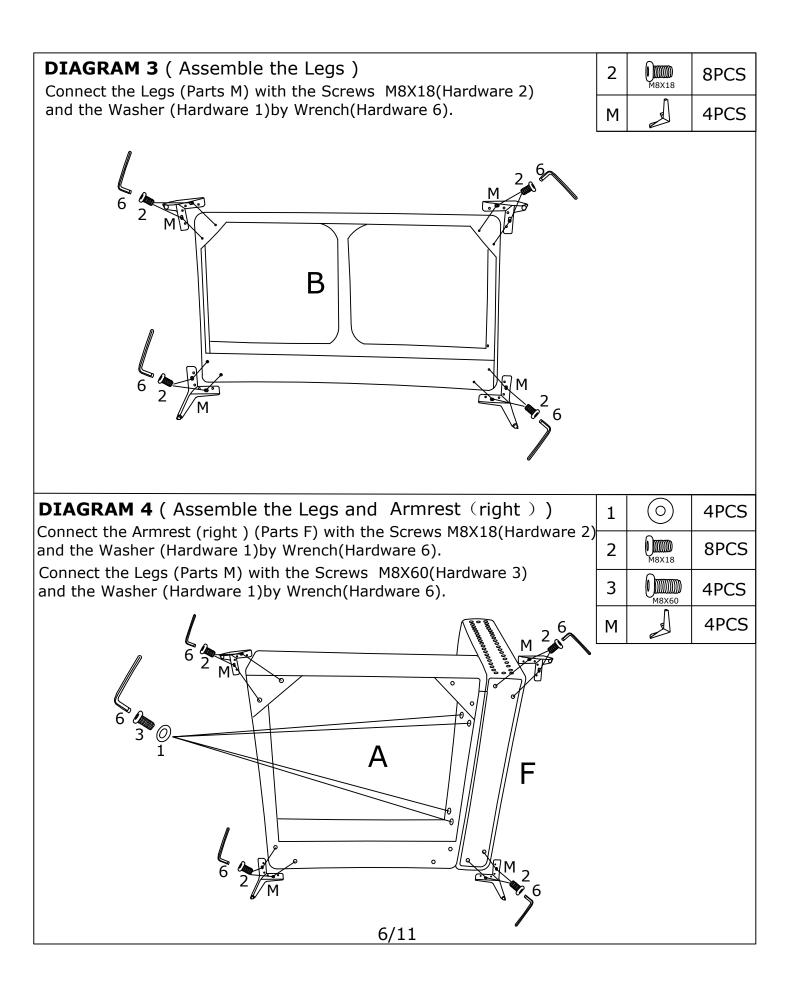

--If the item is damaged or defective, please take photos as evidence for replacements and refunds. --Please do not return to store, contact the seller if you have any troubles with this product.

| HARDWARE |               |         |     |  |
|----------|---------------|---------|-----|--|
| NO       | DESCRIPTION   | SKETCH  | QTY |  |
| 1        | Washer        | $\odot$ | 24  |  |
| 2        | Screws 8X18   |         | 34  |  |
| 3        | Screws 8X60   |         | 20  |  |
| 4        | Screws 8X80   |         | 2   |  |
| 5        | Butterfly Nut |         | 2   |  |
| 6        | Wrench        |         | 1   |  |