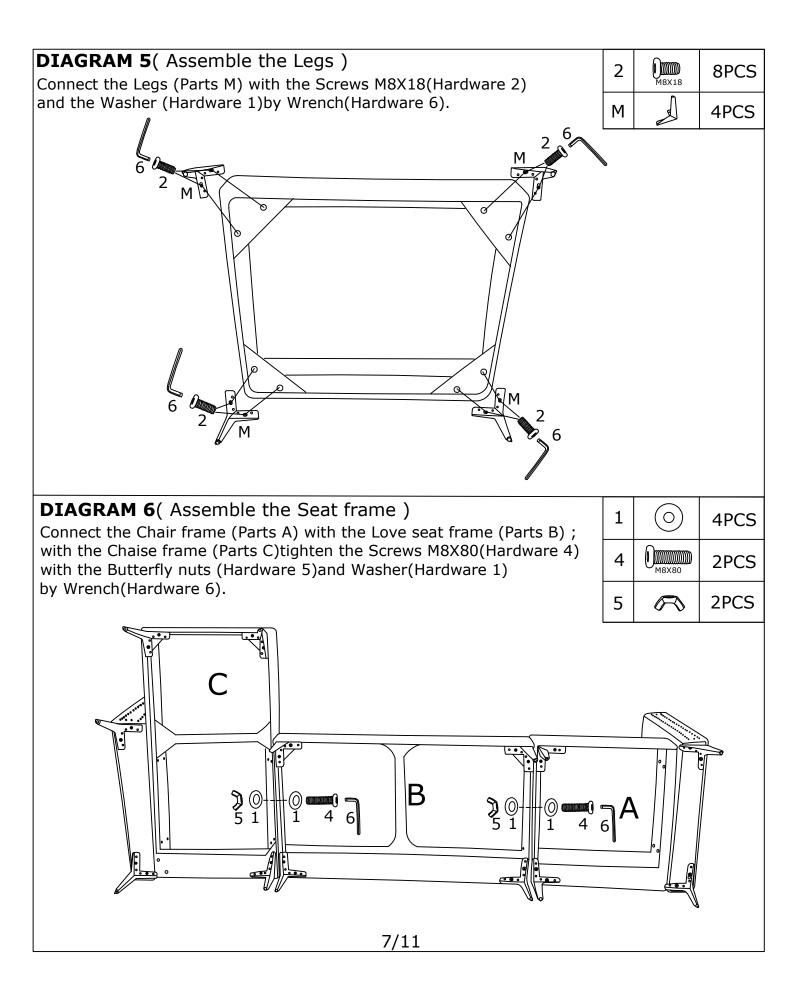

--If the item is damaged or defective, please take photos as evidence for replacements and refunds. --Please do not return to store, contact the seller if you have any troubles with this product.

| HARDWARE |               |         |     |  |
|----------|---------------|---------|-----|--|
| NO       | DESCRIPTION   | SKETCH  | QTY |  |
| 1        | Washer        | $\odot$ | 24  |  |
| 2        | Screws 8X18   |         | 34  |  |
| 3        | Screws 8X60   |         | 20  |  |
| 4        | Screws 8X80   |         | 2   |  |
| 5        | Butterfly Nut |         | 2   |  |
| 6        | Wrench        |         | 1   |  |