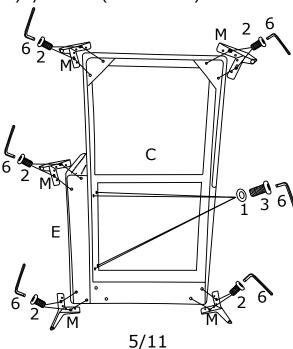

#### DIAGRAM 1 (Take all parts)

Take the Armrest (left) (Parts E) Armrest (right) (Parts F) Chair backrest (Parts G) Cushion (Parts J) Leg (Parts M) Back cushion (Parts L)out of the Chair frame (Parts A).