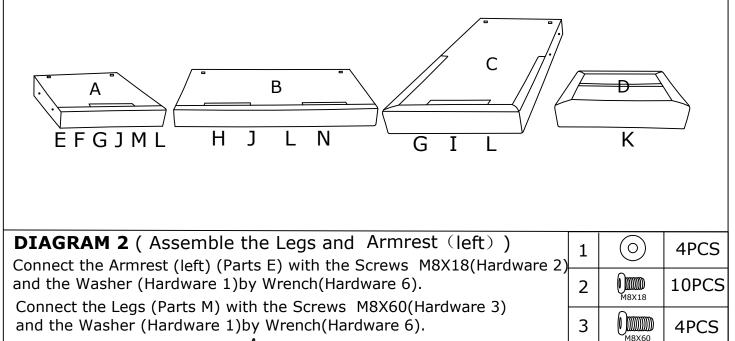

|    | PARTS           | LIST WF306558 |     |
|----|-----------------|---------------|-----|
| NO | DESCRIPTION     | SKETCH        | QTY |
| A  | Chair frame     |               | 1   |
| Е  | Armrest (left)  |               | 1   |
| F  | Armrest (right) |               | 1   |
| G  | Chair backrest  |               | 1   |
| J  | Cushion         |               | 1   |
| М  | Leg             |               | 17  |
| L  | Back cushion    |               | 1   |
|    |                 | 2/11          |     |

|    | PARTS              | LIST | WF306559 |     |
|----|--------------------|------|----------|-----|
| NO | DESCRIPTION        |      | SKETCH   | QTY |
| В  | Love seat frame    |      |          | 1   |
| Н  | Love seat backrest |      |          | 1   |
| J  | Cushion            |      |          | 2   |
| L  | Back cushion       |      |          | 2   |

|    | PARTS          | LIST WF306560 |     |
|----|----------------|---------------|-----|
| NO | DESCRIPTION    | SKETCH        | QTY |
| С  | Chaise frame   |               | 1   |
| G  | Chair backrest |               | 1   |
| Ι  | Chaise cushion | Æ             | 1   |
| L  | Back cushion   |               | 1   |
| N  | Back cover     |               | 1   |
| ,  |                | 3/11          |     |

|    | PARTS        | LIST | WF306561 |     |
|----|--------------|------|----------|-----|
| NO | DESCRIPTION  |      | SKETCH   | QTY |
| D  | Seat frame   |      |          | 1   |
| К  | Seat cushion |      |          | 1   |