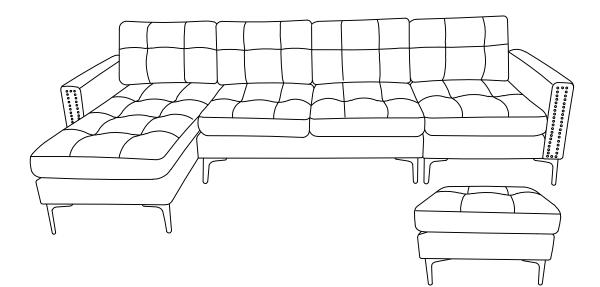

#### WF306558 WF306559 WF306560 WF306561

Friendly Reminder:

This sofa is packed in 4 boxes. Please assemble it After all boxes are received.
As the cushions are all vacuum compressed, there will be some wrinkles. Please give your cushions up to 72 hours to reach its original size and the wrinkles will basically disappear.
Please do not open the compressed packags until your sofa frame is completely assembled.