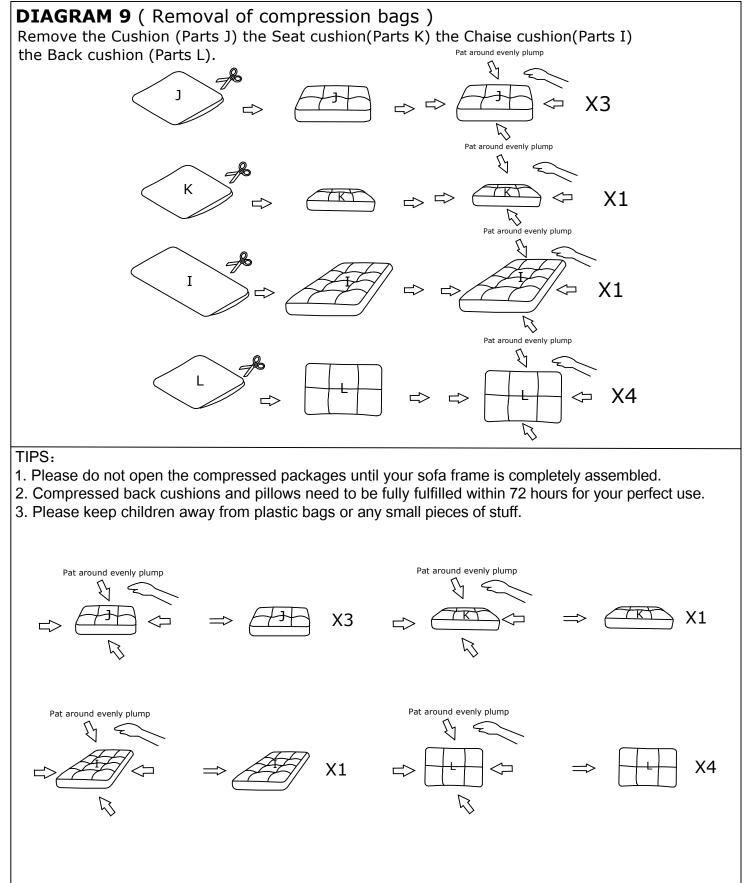

#### WF306558 WF306559 WF306560 WF306561

Friendly Reminder:

This sofa is packed in 4 boxes. Please assemble it After all boxes are received.
As the cushions are all vacuum compressed, there will be some wrinkles. Please give your cushions up to 72 hours to reach its original size and the wrinkles will basically disappear.
Please do not open the compressed packags until your sofa frame is completely assembled.

Take the Seat cushion(Parts K) out of the Seat frame (Parts D).

J

Μ

5PCS

TIPS:

- 1. Please do not open the compress packaging until your sofa frame is completely assembled.
- 2. Compress back cushions and pillows need to be fully fulfilled within 72 hours for your perfect use.
- 3. Please keep children away from plastic bags or any small pieces of stuff.

TIPS:

- 1. Please do not open the compress packaging until your sofa frame is completely assembled.
- 2. Compress back cushions and pillows need to be fully fulfilled within 72 hours for your perfect use.
- 3. Please keep children away from plastic bags or any small pieces of stuff.