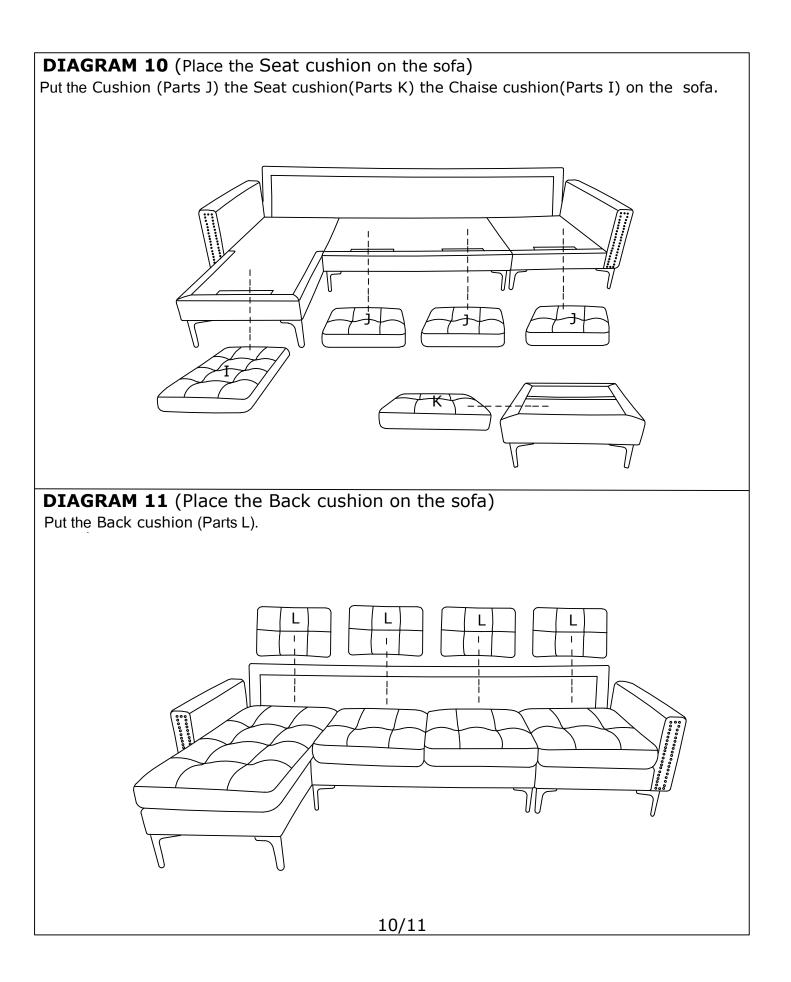

Take the Seat cushion(Parts K) out of the Seat frame (Parts D).

J

Μ

5PCS

TIPS:

- 1. Please do not open the compress packaging until your sofa frame is completely assembled.
- 2. Compress back cushions and pillows need to be fully fulfilled within 72 hours for your perfect use.
- 3. Please keep children away from plastic bags or any small pieces of stuff.

TIPS:

- 1. Please do not open the compress packaging until your sofa frame is completely assembled.
- 2. Compress back cushions and pillows need to be fully fulfilled within 72 hours for your perfect use.
- 3. Please keep children away from plastic bags or any small pieces of stuff.