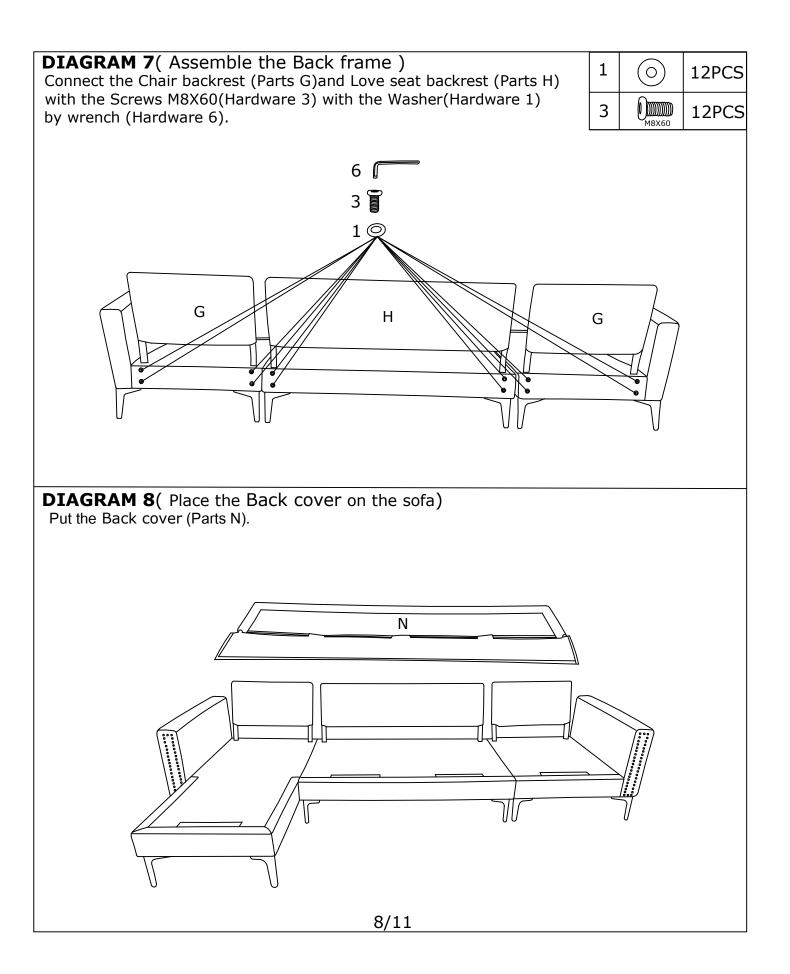

--If the item is damaged or defective, please take photos as evidence for replacements and refunds. --Please do not return to store, contact the seller if you have any troubles with this product.

| HARDWARE |               |         |     |  |
|----------|---------------|---------|-----|--|
| NO       | DESCRIPTION   | SKETCH  | QTY |  |
| 1        | Washer        | $\odot$ | 24  |  |
| 2        | Screws 8X18   |         | 34  |  |
| 3        | Screws 8X60   |         | 20  |  |
| 4        | Screws 8X80   |         | 2   |  |
| 5        | Butterfly Nut |         | 2   |  |
| 6        | Wrench        |         | 1   |  |