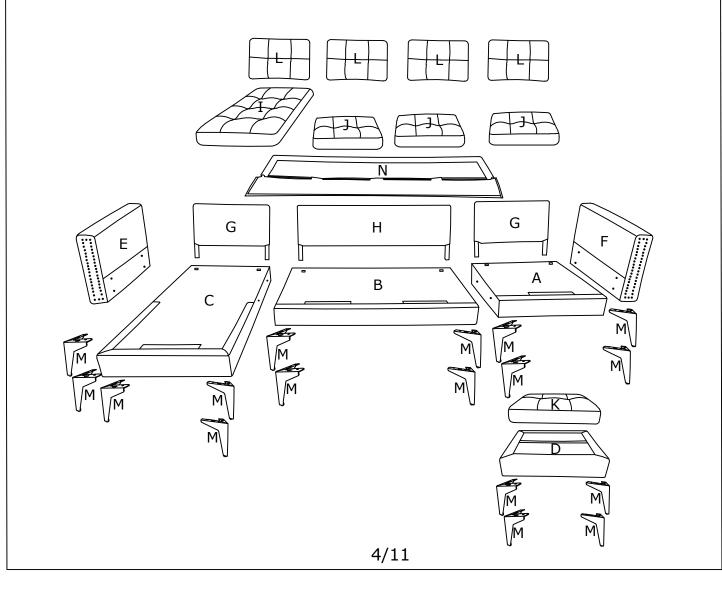

#### DIAGRAM 1 (Take all parts)

Take the Armrest (left) (Parts E) Armrest (right) (Parts F) Chair backrest (Parts G) Cushion (Parts J) Leg (Parts M) Back cushion (Parts L)out of the Chair frame (Parts A).

Take the Love seat backrest (Parts H) Cushion (Parts J) Back cushion (Parts L) Back cover (Parts N) out of the Love seat frame (Parts B).

Take the Chair backrest (Parts G) Chaise cushion (Parts I) Back cushion (Parts L) out of the Chaise frame (Parts C).

Take the Seat cushion(Parts K) out of the Seat frame (Parts D).

J

Μ

5PCS

TIPS:

- 1. Please do not open the compress packaging until your sofa frame is completely assembled.
- 2. Compress back cushions and pillows need to be fully fulfilled within 72 hours for your perfect use.
- 3. Please keep children away from plastic bags or any small pieces of stuff.