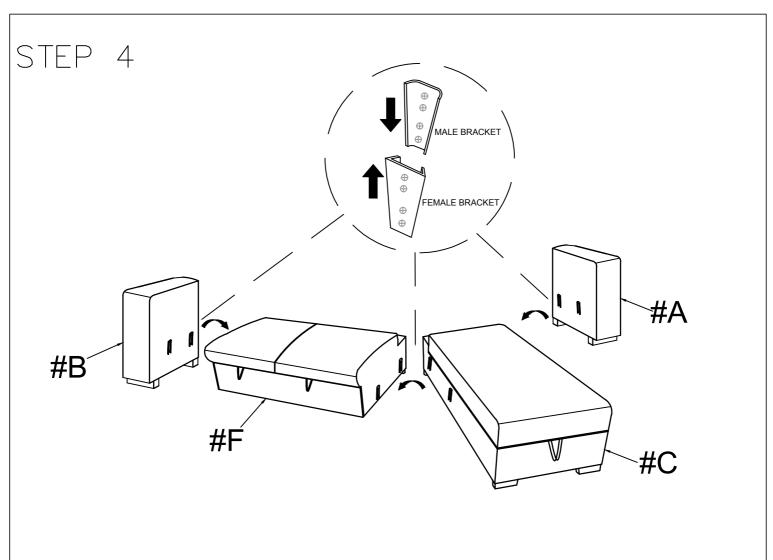

### PARTS LIST - WF304308

| PART | DRAWING | DESCRIPTION | QTY | PART | DRAWING | DESCRIPTION | QTY |
|------|---------|-------------|-----|------|---------|-------------|-----|
| А    |         | LEFT Arm    | 1   | В    |         | RIGHT Arm   | 1   |

### PARTS LIST - WF304307

| PART | DRAWING | DESCRIPTION | QTY | PART | DRAWING | DESCRIPTION | QTY |
|------|---------|-------------|-----|------|---------|-------------|-----|
| С    |         | Chaise      | 1   | D    |         | Backrest    | 1   |
|      |         |             |     | E    |         | Backrest    | 2   |

#### PARTS LIST - WF304306

| PART | DRAWING | DESCRIPTION      | QTY | PART | DRAWING | DESCRIPTION      | QTY |
|------|---------|------------------|-----|------|---------|------------------|-----|
| F    |         | Love seat        | 1   | G    |         | RAF Back Cushion | 1   |
| Н    | 5       | LAF Back Cushion | 1   |      |         |                  |     |