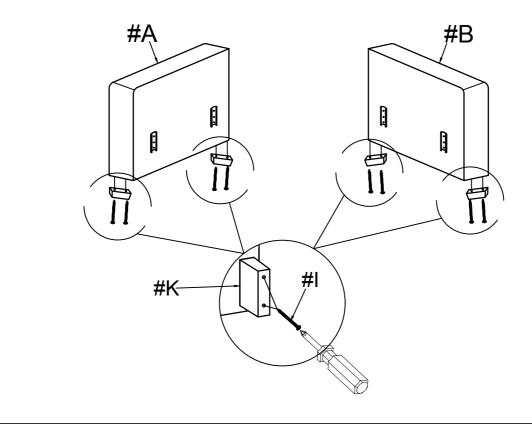

RAF Back Cushion | 1   |
| Н    | 5       | LAF Back Cushion | 1   |      |         |                  |     |

#### HARDWARE LIST - WF304306

| DADT | DDAWING               | DECODIDATION    | OTV | DADT | DDAMINO | DECODIDITION    | OTV |
|------|-----------------------|-----------------|-----|------|---------|-----------------|-----|
| PART | DRAWING               | DESCRIPTION     | QTY | PART | DRAWING | DESCRIPTION     | QTY |
| I    | \ <u>\u00e4mmmmmm</u> | Screw M8 x 55mm | 18  | J    |         | Roller          | 4   |
| К    | • •                   | Legs            | 6   | L    | «mm*)   | Screw #8 x 25mm | 16  |
| M    | <b>8</b>              | Legs            | 6   |      |         |                 |     |



#### THE PARTS ARE LOCATED INSIDE THE BOX AS BELOW:



## STEP 1









STEP 6



## STEP 7

### ARMREST CAN BE EXCHANGE IN BETWEEN



STEP 8



# STEP 9