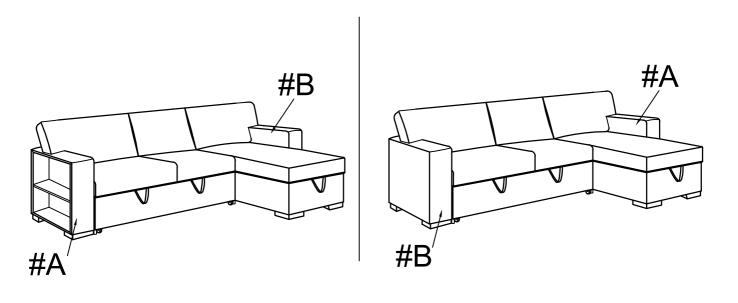

|         |                  |     |

#### HARDWARE LIST - WF304306

| DADT | DDAWING               | DECODIDATION    | OTV | DADT | DDAMINO | DECODIDITION    | OTV |
|------|-----------------------|-----------------|-----|------|---------|-----------------|-----|
| PART | DRAWING               | DESCRIPTION     | QTY | PART | DRAWING | DESCRIPTION     | QTY |
| I    | \ <u>\u00e4mmmmmm</u> | Screw M8 x 55mm | 18  | J    |         | Roller          | 4   |
| К    | • •                   | Legs            | 6   | L    | «mm*)   | Screw #8 x 25mm | 16  |
| M    | <b>8</b>              | Legs            | 6   |      |         |                 |     |



#### THE PARTS ARE LOCATED INSIDE THE BOX AS BELOW:



## STEP 1









STEP 6



## STEP 7

### ARMREST CAN BE EXCHANGE IN BETWEEN



STEP 8



# STEP 9