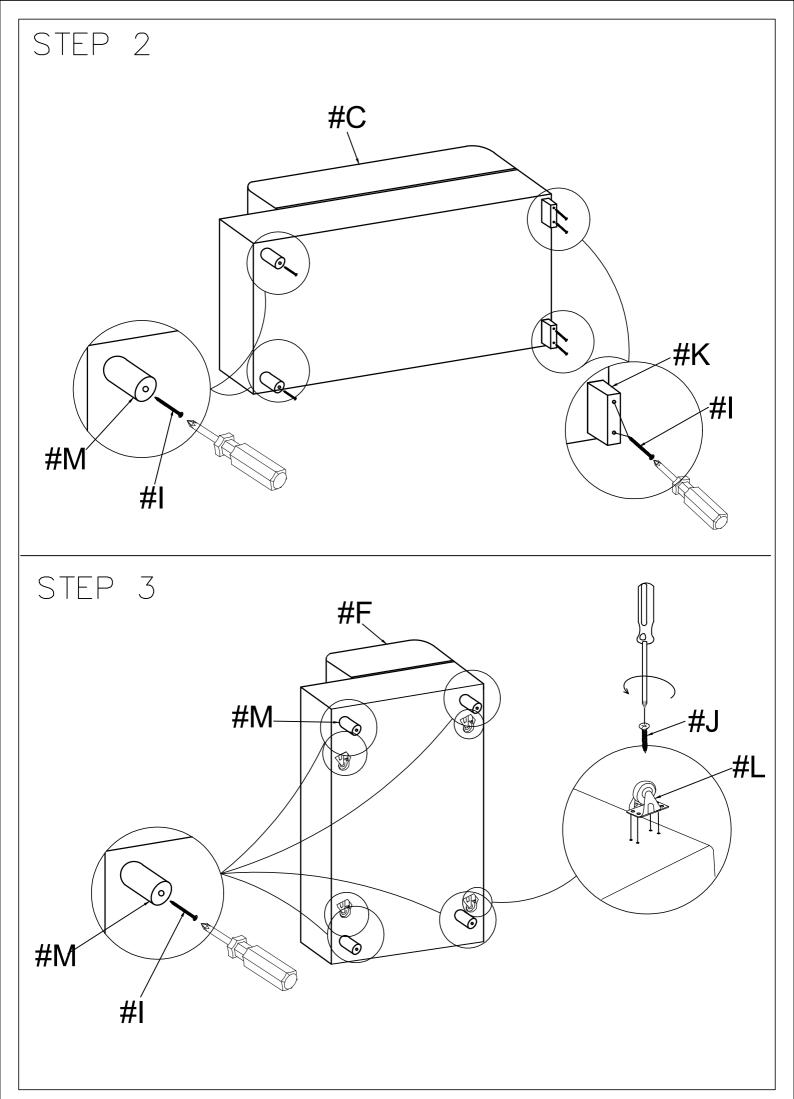

#### HARDWARE LIST - WF304306

| DADT | DDAWING               | DECODIDATION    | OTV | DADT | DDAMINO | DECODIDITION    | OTV |
|------|-----------------------|-----------------|-----|------|---------|-----------------|-----|
| PART | DRAWING               | DESCRIPTION     | QTY | PART | DRAWING | DESCRIPTION     | QTY |
| I    | \ <u>\u00e4mmmmmm</u> | Screw M8 x 55mm | 18  | J    |         | Roller          | 4   |
| К    | • •                   | Legs            | 6   | L    | «mm*)   | Screw #8 x 25mm | 16  |
| M    | <b>8</b>              | Legs            | 6   |      |         |                 |     |