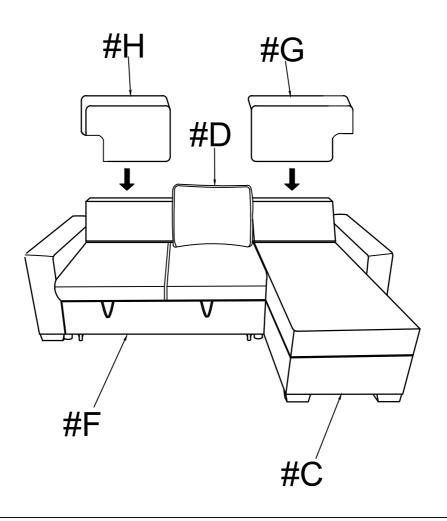

### PARTS LIST - WF304307

| PART | DRAWING | DESCRIPTION | QTY | PART | DRAWING | DESCRIPTION | QTY |
|------|---------|-------------|-----|------|---------|-------------|-----|
| С    |         | Chaise      | 1   | D    |         | Backrest    | 1   |
|      |         |             |     | E    |         | Backrest    | 2   |

#### PARTS LIST - WF304306

| PART | DRAWING | DESCRIPTION      | QTY | PART | DRAWING | DESCRIPTION      | QTY |
|------|---------|------------------|-----|------|---------|------------------|-----|
| F    |         | Love seat        | 1   | G    |         | RAF Back Cushion | 1   |
| Н    | 5       | LAF Back Cushion | 1   |      |         |                  |     |