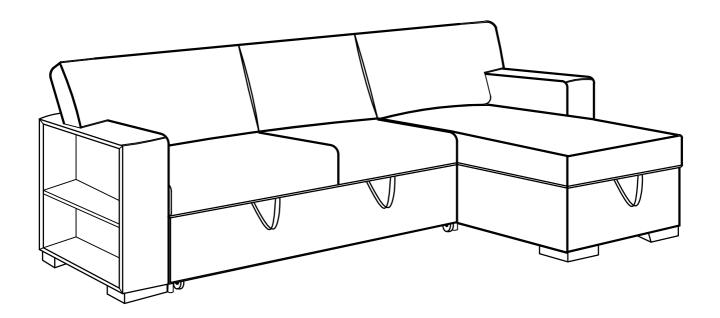

## **ASSEMBLY INSTRUCTIONS**

ITEM NO . WF304306/07/08

Your chair comes packaged in one box. Carefully remove all of components from the packaging and set aside for assembly.