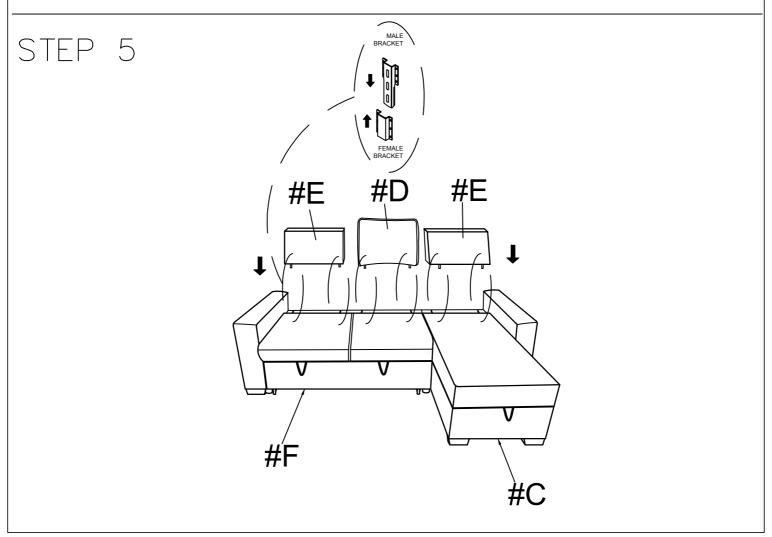

### PARTS LIST - WF304307

| PART | DRAWING | DESCRIPTION | QTY | PART | DRAWING | DESCRIPTION | QTY |
|------|---------|-------------|-----|------|---------|-------------|-----|
| С    |         | Chaise      | 1   | D    |         | Backrest    | 1   |
|      |         |             |     | E    |         | Backrest    | 2   |

#### PARTS LIST - WF304306

| PART | DRAWING | DESCRIPTION      | QTY | PART | DRAWING | DESCRIPTION      | QTY |
|------|---------|------------------|-----|------|---------|------------------|-----|
| F    |         | Love seat        | 1   | G    |         | RAF Back Cushion | 1   |
| Н    | 5       | LAF Back Cushion | 1   |      |         |                  |     |