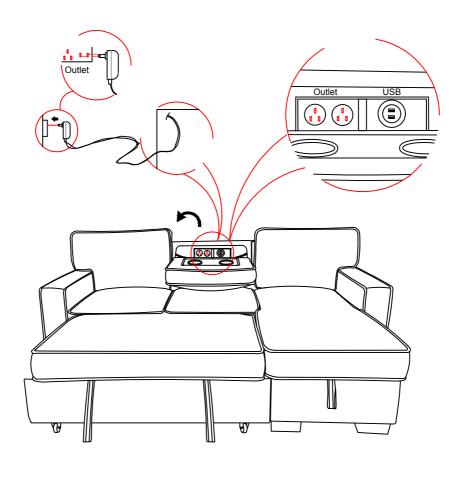

|     |

#### HARDWARE LIST - WF304306

| DADT | DDAWING               | DECODIDATION    | OTV | DADT | DDAMINO | DECODIDITION    | OTV |
|------|-----------------------|-----------------|-----|------|---------|-----------------|-----|
| PART | DRAWING               | DESCRIPTION     | QTY | PART | DRAWING | DESCRIPTION     | QTY |
| I    | \ <u>\u00e4mmmmmm</u> | Screw M8 x 55mm | 18  | J    |         | Roller          | 4   |
| К    | • •                   | Legs            | 6   | L    | «mm*)   | Screw #8 x 25mm | 16  |
| M    | <b>8</b>              | Legs            | 6   |      |         |                 |     |



#### THE PARTS ARE LOCATED INSIDE THE BOX AS BELOW:



## STEP 1









STEP 6



## STEP 7

### ARMREST CAN BE EXCHANGE IN BETWEEN



STEP 8



# STEP 9