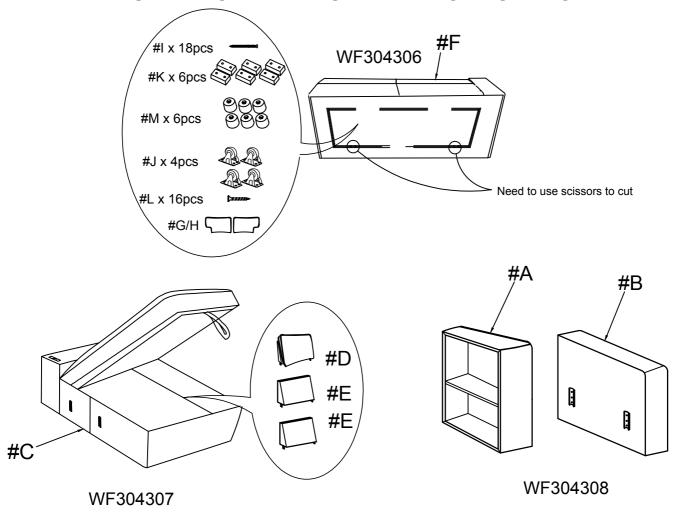

### PARTS LIST - WF304308

| PART | DRAWING | DESCRIPTION | QTY | PART | DRAWING | DESCRIPTION | QTY |
|------|---------|-------------|-----|------|---------|-------------|-----|
| А    |         | LEFT Arm    | 1   | В    |         | RIGHT Arm   | 1   |

### PARTS LIST - WF304307

| PART | DRAWING | DESCRIPTION | QTY | PART | DRAWING | DESCRIPTION | QTY |
|------|---------|-------------|-----|------|---------|-------------|-----|
| С    |         | Chaise      | 1   | D    |         | Backrest    | 1   |
|      |         |             |     | E    |         | Backrest    | 2   |

#### PARTS LIST - WF304306

| PART | DRAWING | DESCRIPTION      | QTY | PART | DRAWING | DESCRIPTION      | QTY |
|------|---------|------------------|-----|------|---------|------------------|-----|
| F    |         | Love seat        | 1   | G    |         | RAF Back Cushion | 1   |
| Н    | 5       | LAF Back Cushion | 1   |      |         |                  |     |

#### HARDWARE LIST - WF304306

| DADT | DDAWING               | DECODIDATION    | OTV | DADT | DDAMINO | DECODIDITION    | OTV |
|------|-----------------------|-----------------|-----|------|---------|-----------------|-----|
| PART | DRAWING               | DESCRIPTION     | QTY | PART | DRAWING | DESCRIPTION     | QTY |
| I    | \ <u>\u00e4mmmmmm</u> | Screw M8 x 55mm | 18  | J    |         | Roller          | 4   |
| К    | • •                   | Legs            | 6   | L    | «mm*)   | Screw #8 x 25mm | 16  |
| M    | <b>8</b>              | Legs            | 6   |      |         |                 |     |

#### THE PARTS ARE LOCATED INSIDE THE BOX AS BELOW: