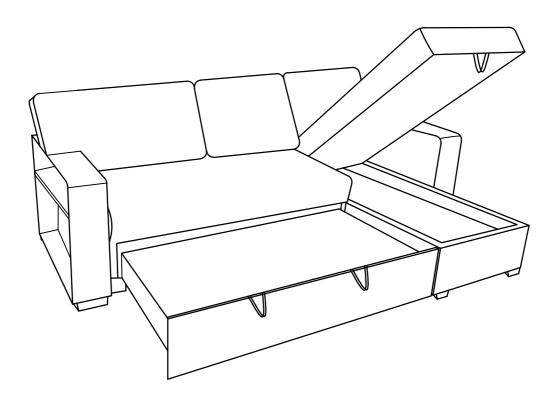

|                  |     |

#### HARDWARE LIST - WF304306

| DADT | DDAWING               | DECODIDATION    | OTV | DADT | DDAMINO | DECODIDITION    | OTV |
|------|-----------------------|-----------------|-----|------|---------|-----------------|-----|
| PART | DRAWING               | DESCRIPTION     | QTY | PART | DRAWING | DESCRIPTION     | QTY |
| I    | \ <u>\u00e4mmmmmm</u> | Screw M8 x 55mm | 18  | J    |         | Roller          | 4   |
| К    | • •                   | Legs            | 6   | L    | «mm*)   | Screw #8 x 25mm | 16  |
| M    | <b>8</b>              | Legs            | 6   |      |         |                 |     |



#### THE PARTS ARE LOCATED INSIDE THE BOX AS BELOW:



## STEP 1









STEP 6



## STEP 7

### ARMREST CAN BE EXCHANGE IN BETWEEN



STEP 8



# STEP 9