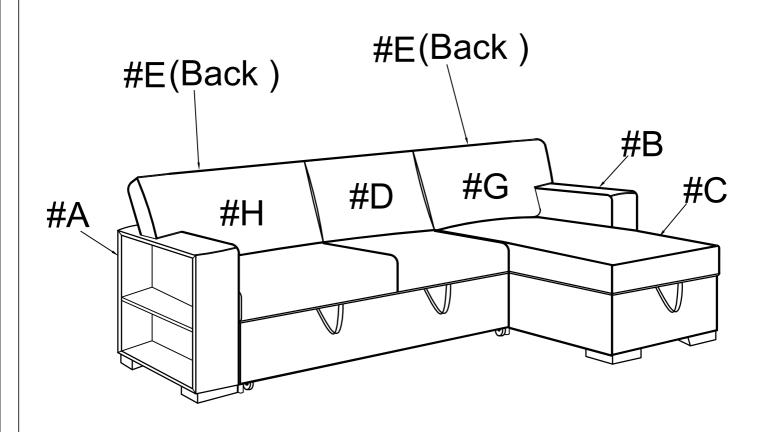

### PARTS LIST - WF304308

| PART | DRAWING | DESCRIPTION | QTY | PART | DRAWING | DESCRIPTION | QTY |
|------|---------|-------------|-----|------|---------|-------------|-----|
| А    |         | LEFT Arm    | 1   | В    |         | RIGHT Arm   | 1   |

### PARTS LIST - WF304307

| PART | DRAWING | DESCRIPTION | QTY | PART | DRAWING | DESCRIPTION | QTY |
|------|---------|-------------|-----|------|---------|-------------|-----|
| С    |         | Chaise      | 1   | D    |         | Backrest    | 1   |
|      |         |             |     | E    |         | Backrest    | 2   |

#### PARTS LIST - WF304306

| PART | DRAWING | DESCRIPTION      | QTY | PART | DRAWING | DESCRIPTION      | QTY |
|------|---------|------------------|-----|------|---------|------------------|-----|
| F    |         | Love seat        | 1   | G    |         | RAF Back Cushion | 1   |
| Н    | 5       | LAF Back Cushion | 1   |      |         |                  |     |

#### HARDWARE LIST - WF304306

| DADT | DDAWING               | DECODIDATION    | OTV | DADT | DDAMINO | DECODIDITION    | OTV |
|------|-----------------------|-----------------|-----|------|---------|-----------------|-----|
| PART | DRAWING               | DESCRIPTION     | QTY | PART | DRAWING | DESCRIPTION     | QTY |
| I    | \ <u>\u00e4mmmmmm</u> | Screw M8 x 55mm | 18  | J    |         | Roller          | 4   |
| К    | • •                   | Legs            | 6   | L    | «mm*)   | Screw #8 x 25mm | 16  |
| M    | <b>8</b>              | Legs            | 6   |      |         |                 |     |