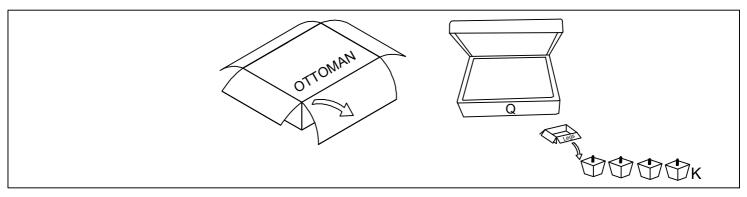

### WF283175 - COMPONENT LIST

| NO. | DRAWING | QTY | DESCRIPTION  |
|-----|---------|-----|--------------|
| Q   |         | 1   | OTTOMAN      |
| K   |         | 4   | PLASTIC LEGS |

#### PARTS LIST OF WF283175-BOX

PAGE 3 OF 5

Please follow the drawings below to assemble the item. Legs and hardware are stored in small carton box as shown in drawing, please take out for assembly.

PAGE 4 OF 5