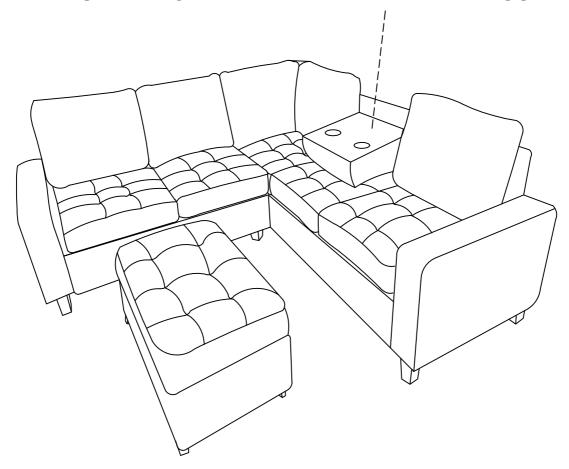

# **ASSEMBLY INSTRUCTION**

ITEM: WF283175 - STORAGE OTTOMAN

WF283174 - SECTIONAL SOFA

WF283173 - SECTIONAL SOFA

THE CONSOLE PIECE CAN BE TILTED

DOWN AND TURN INTO AN ARM REST PANEL WITH CUP HOLDERS

### WF283173 - COMPONENT LIST

| NO. | DRAWING | QTY | DESCRIPTION             |
|-----|---------|-----|-------------------------|
| A   |         | 1   | CHAISE SEAT             |
| B1  |         | 1   | LEFT ARMREST            |
| B2  |         | 1   | RIGHT ARMREST           |
| D   |         | 2   | SEAT CUSHION            |
| 11  |         | 1   | MIDDLE BACK CUSHION     |
| K   |         | 4   | PLASTIC LEG 110*80*80MM |

## WF283174 - COMPONENT LIST

| WFZ03174 - COMPONENT LIST |                             |     |                                    |  |  |
|---------------------------|-----------------------------|-----|------------------------------------|--|--|
| NO.                       | DRAWING                     | QTY | DESCRIPTION                        |  |  |
| F                         |                             | 1   | 3-SEATER SEAT                      |  |  |
| H1                        |                             | 1   | 3-SEATER SMALL SEAT CUSHION        |  |  |
| H2                        |                             | 2   | 3-SEATER BIG SEAT CUSHION          |  |  |
| С                         |                             | 1   | RSF CHAISE BACK REST               |  |  |
| J                         |                             | 1   | RSF 3-SEATER BACK REST             |  |  |
| G                         |                             | 1   | BACK REST WITH MIDDLE BACK CUSHION |  |  |
| Е                         |                             | 2   | 2-SEATER BACK CUSHION              |  |  |
| 12                        |                             | 1   | LEFT BACK CUSHION                  |  |  |
| 13                        |                             | 1   | RIGHT BACK CUSHION                 |  |  |
| K                         |                             | 4   | PLASTIC LEG 110*80*80MM            |  |  |
| L                         | $\odot$                     | 17  | FLAT WASHER Ø5/16" X 22MM          |  |  |
| М                         |                             | 17  | NUT Ø5/16" X 12MM                  |  |  |
| N                         | annun sana anatas mananana. | 17  | BOLT Ø5/16" X 90MM                 |  |  |
| 0                         | $\widetilde{z}$             | 1   | OPEN WRENCH                        |  |  |
| Р                         |                             | 2   | METAL CONNECTOR                    |  |  |