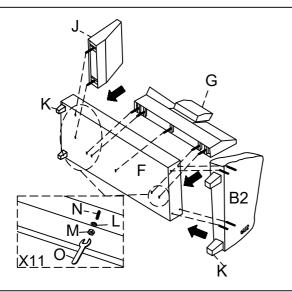

| 1   | OPEN WRENCH                        |  |  |
| Р                         |                             | 2   | METAL CONNECTOR                    |  |  |

Please follow the drawings below to assemble the item. Legs and hardware are stored in small carton box as shown in drawing, please take out for assembly.

#### PARTS LIST OF WF283173-BOX



#### PARTS LIST OF WF283174-BOX



#### PARTS LIST OF WF283175-BOX



PAGE 3 OF 5

Please follow the drawings below to assemble the item. Legs and hardware are stored in small carton box as shown in drawing, please take out for assembly.



PAGE 4 OF 5

Please follow the drawings below to assemble the item. Legs and hardware are stored in small carton box as shown in drawing, please take out for assembly.

## Step 7

## Sofa Frame finished!





Step 8

Step 9





Step 10



PAGE 5 OF 5