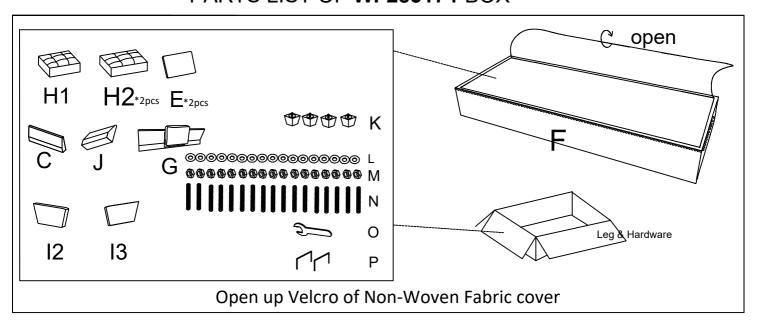

## WF283174 - COMPONENT LIST

| WFZ03174 - COMPONENT LIST |                             |     |                                    |  |  |
|---------------------------|-----------------------------|-----|------------------------------------|--|--|
| NO.                       | DRAWING                     | QTY | DESCRIPTION                        |  |  |
| F                         |                             | 1   | 3-SEATER SEAT                      |  |  |
| H1                        |                             | 1   | 3-SEATER SMALL SEAT CUSHION        |  |  |
| H2                        |                             | 2   | 3-SEATER BIG SEAT CUSHION          |  |  |
| С                         |                             | 1   | RSF CHAISE BACK REST               |  |  |
| J                         |                             | 1   | RSF 3-SEATER BACK REST             |  |  |
| G                         |                             | 1   | BACK REST WITH MIDDLE BACK CUSHION |  |  |
| Е                         |                             | 2   | 2-SEATER BACK CUSHION              |  |  |
| 12                        |                             | 1   | LEFT BACK CUSHION                  |  |  |
| 13                        |                             | 1   | RIGHT BACK CUSHION                 |  |  |
| K                         |                             | 4   | PLASTIC LEG 110*80*80MM            |  |  |
| L                         | $\odot$                     | 17  | FLAT WASHER Ø5/16" X 22MM          |  |  |
| М                         |                             | 17  | NUT Ø5/16" X 12MM                  |  |  |
| N                         | annun sana anatas mananana. | 17  | BOLT Ø5/16" X 90MM                 |  |  |
| 0                         | $\widetilde{z}$             | 1   | OPEN WRENCH                        |  |  |
| Р                         |                             | 2   | METAL CONNECTOR                    |  |  |

#### PARTS LIST OF WF283174-BOX

Please follow the drawings below to assemble the item. Legs and hardware are stored in small carton box as shown in drawing, please take out for assembly.