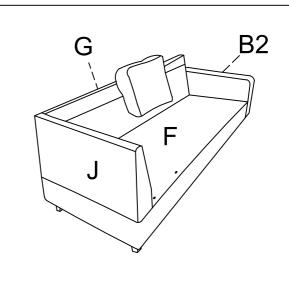

| 1   | OPEN WRENCH                        |  |  |
| Р                         |                             | 2   | METAL CONNECTOR                    |  |  |

Please follow the drawings below to assemble the item. Legs and hardware are stored in small carton box as shown in drawing, please take out for assembly.

#### PARTS LIST OF WF283173-BOX



#### PARTS LIST OF WF283174-BOX



#### PARTS LIST OF WF283175-BOX



PAGE 3 OF 5

Please follow the drawings below to assemble the item. Legs and hardware are stored in small carton box as shown in drawing, please take out for assembly.



PAGE 4 OF 5

Please follow the drawings below to assemble the item. Legs and hardware are stored in small carton box as shown in drawing, please take out for assembly.

## Step 7

## Sofa Frame finished!





Step 8

Step 9





Step 10



PAGE 5 OF 5