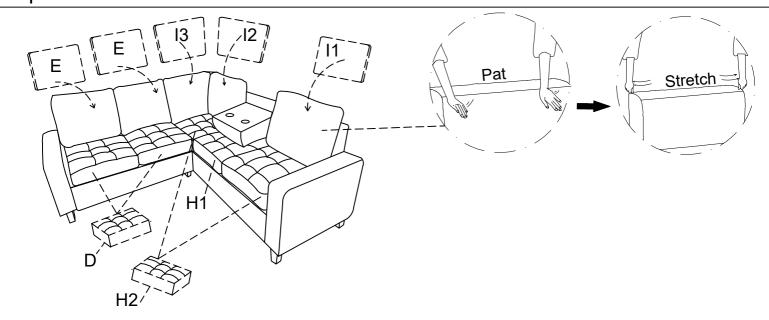

## WF283174 - COMPONENT LIST

| WFZ03174 - COMPONENT LIST |                             |     |                                    |  |  |
|---------------------------|-----------------------------|-----|------------------------------------|--|--|
| NO.                       | DRAWING                     | QTY | DESCRIPTION                        |  |  |
| F                         |                             | 1   | 3-SEATER SEAT                      |  |  |
| H1                        |                             | 1   | 3-SEATER SMALL SEAT CUSHION        |  |  |
| H2                        |                             | 2   | 3-SEATER BIG SEAT CUSHION          |  |  |
| С                         |                             | 1   | RSF CHAISE BACK REST               |  |  |
| J                         |                             | 1   | RSF 3-SEATER BACK REST             |  |  |
| G                         |                             | 1   | BACK REST WITH MIDDLE BACK CUSHION |  |  |
| Е                         |                             | 2   | 2-SEATER BACK CUSHION              |  |  |
| 12                        |                             | 1   | LEFT BACK CUSHION                  |  |  |
| 13                        |                             | 1   | RIGHT BACK CUSHION                 |  |  |
| K                         |                             | 4   | PLASTIC LEG 110*80*80MM            |  |  |
| L                         | $\odot$                     | 17  | FLAT WASHER Ø5/16" X 22MM          |  |  |
| М                         |                             | 17  | NUT Ø5/16" X 12MM                  |  |  |
| N                         | annun sana anatas mananana. | 17  | BOLT Ø5/16" X 90MM                 |  |  |
| 0                         | $\widetilde{z}$             | 1   | OPEN WRENCH                        |  |  |
| Р                         |                             | 2   | METAL CONNECTOR                    |  |  |

Please follow the drawings below to assemble the item. Legs and hardware are stored in small carton box as shown in drawing, please take out for assembly.