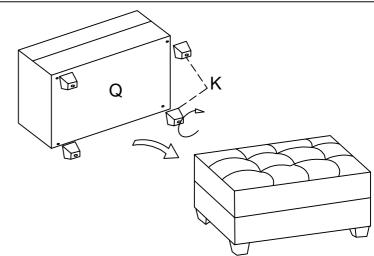

### WF283175 - COMPONENT LIST

| NO. | DRAWING | QTY | DESCRIPTION  |
|-----|---------|-----|--------------|
| Q   |         | 1   | OTTOMAN      |
| K   |         | 4   | PLASTIC LEGS |

Please follow the drawings below to assemble the item. Legs and hardware are stored in small carton box as shown in drawing, please take out for assembly.