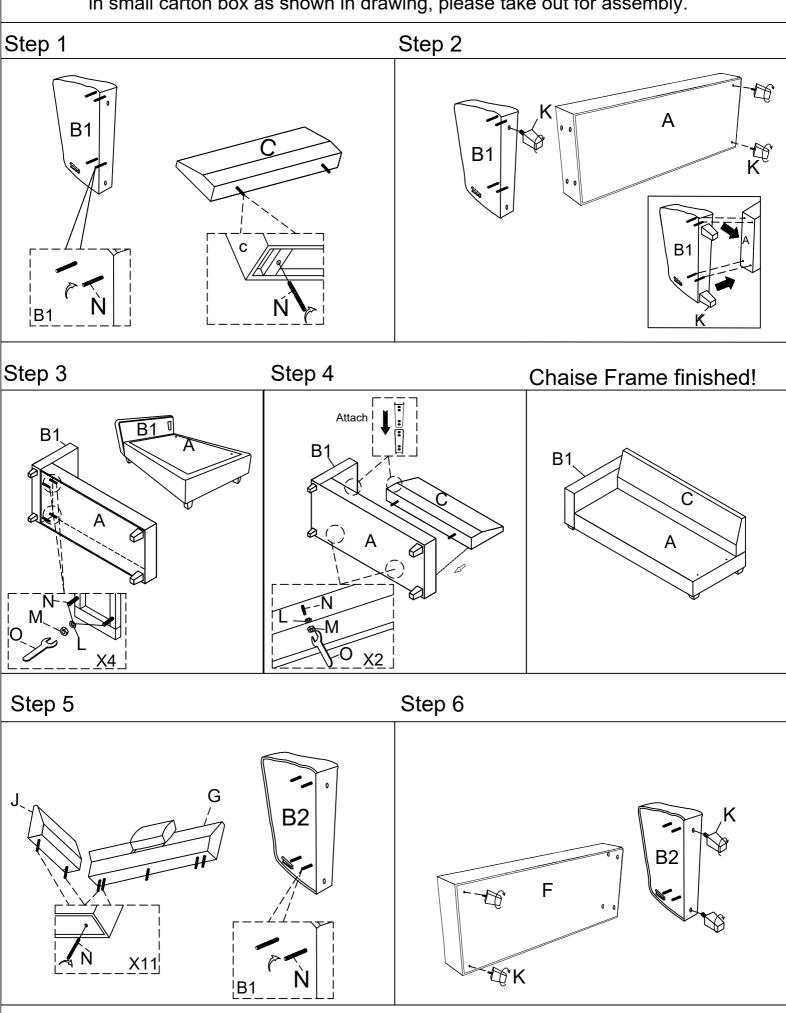

Please follow the drawings below to assemble the item. Legs and hardware are stored in small carton box as shown in drawing, please take out for assembly.