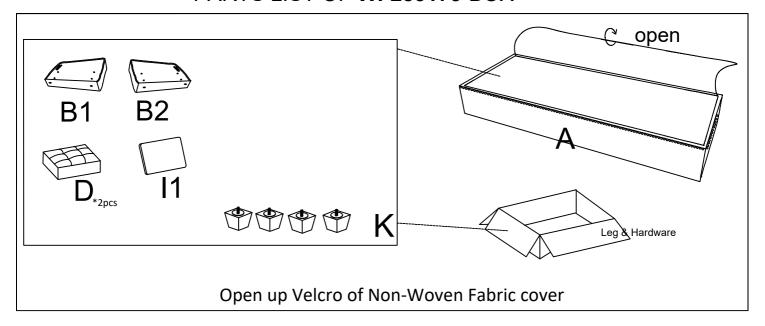

### WF283173 - COMPONENT LIST

| NO. | DRAWING | QTY | DESCRIPTION             |
|-----|---------|-----|-------------------------|
| A   |         | 1   | CHAISE SEAT             |
| B1  |         | 1   | LEFT ARMREST            |
| B2  |         | 1   | RIGHT ARMREST           |
| D   |         | 2   | SEAT CUSHION            |
| 11  |         | 1   | MIDDLE BACK CUSHION     |
| K   |         | 4   | PLASTIC LEG 110*80*80MM |

#### PARTS LIST OF WF283173-BOX

Please follow the drawings below to assemble the item. Legs and hardware are stored in small carton box as shown in drawing, please take out for assembly.