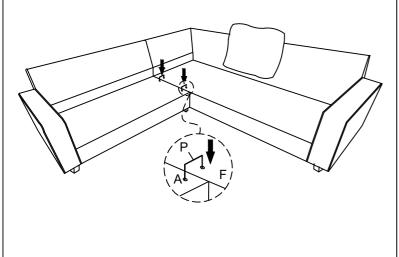

H                        |  |  |
| Р                         |                             | 2   | METAL CONNECTOR                    |  |  |

Please follow the drawings below to assemble the item. Legs and hardware are stored in small carton box as shown in drawing, please take out for assembly.

#### PARTS LIST OF WF283173-BOX



#### PARTS LIST OF WF283174-BOX



#### PARTS LIST OF WF283175-BOX



PAGE 3 OF 5

Please follow the drawings below to assemble the item. Legs and hardware are stored in small carton box as shown in drawing, please take out for assembly.



PAGE 4 OF 5

Please follow the drawings below to assemble the item. Legs and hardware are stored in small carton box as shown in drawing, please take out for assembly.

## Step 7

## Sofa Frame finished!





Step 8

Step 9





Step 10



PAGE 5 OF 5