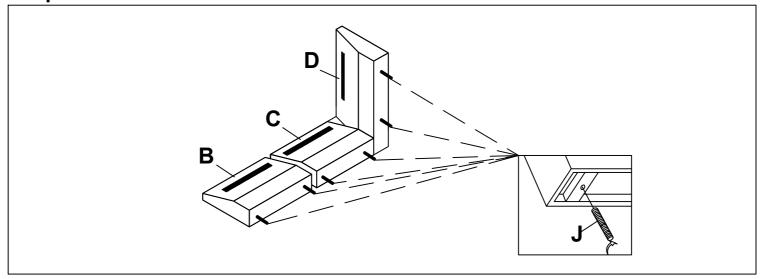

## Step 2

## **WF284016 - COMPONENT LIST**

| NO.            | DRAWING  | QTY | DESCRIPTION                |
|----------------|----------|-----|----------------------------|
| Α              |          | 1   | CHAISE SEAT FRAME          |
| В              |          | 1   | RSF SHORT CHAISE BACK REST |
| С              |          | 1   | CHAISE BACK REST           |
| D              |          | 1   | RSF LONG CHAISE BACK REST  |
| E <sub>1</sub> |          | 1   | REAR SEAT CUSHION          |
| E2             |          | 1   | MIDDLE SEAT CUSHION        |
| Ез             |          | 1   | FRONT SEAT CUSHION         |
| F2             |          | 1   | MIDDLE BACK CUSHION        |
| F3             |          | 1   | REAR BACK CUSHION          |
| G              | <b>†</b> | 4   | PLASTIC LEGS               |