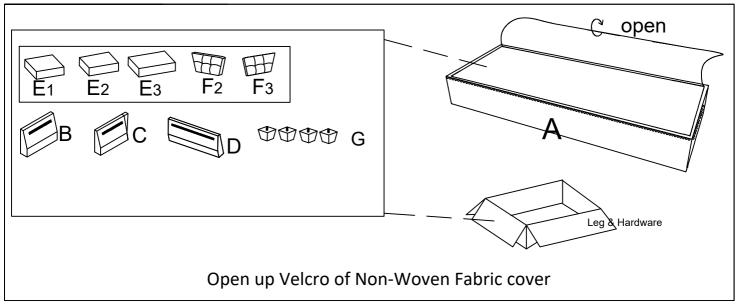

## **WF284016 - COMPONENT LIST**

| NO.            | DRAWING  | QTY | DESCRIPTION                |
|----------------|----------|-----|----------------------------|
| Α              |          | 1   | CHAISE SEAT FRAME          |
| В              |          | 1   | RSF SHORT CHAISE BACK REST |
| С              |          | 1   | CHAISE BACK REST           |
| D              |          | 1   | RSF LONG CHAISE BACK REST  |
| E <sub>1</sub> |          | 1   | REAR SEAT CUSHION          |
| E2             |          | 1   | MIDDLE SEAT CUSHION        |
| Ез             |          | 1   | FRONT SEAT CUSHION         |
| F2             |          | 1   | MIDDLE BACK CUSHION        |
| F3             |          | 1   | REAR BACK CUSHION          |
| G              | <b>†</b> | 4   | PLASTIC LEGS               |

#### PARTS LIST OF WF284016 BOX