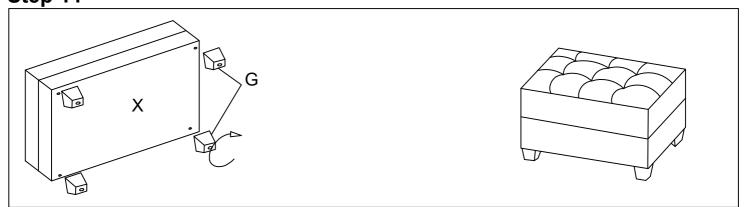

# Step 11

#### WF284017 - COMPONENT LIST

| NO. | DRAWING | QTY | DESCRIPTION                 |
|-----|---------|-----|-----------------------------|
| X   |         | 1   | STORAGE                     |
| R   |         | 1   | SOFA MIDDLE BACK<br>CUSHION |
| G   |         | 4   | PLASTIC LEGS                |