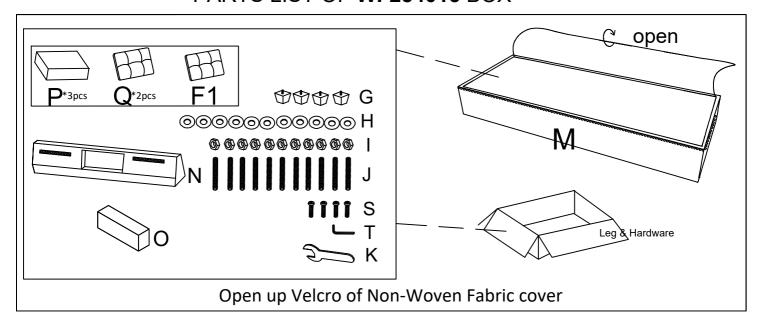

# **WF284015 - COMPONENT LIST**

| NO. | DRAWING                      | QTY | DESCRIPTION               |
|-----|------------------------------|-----|---------------------------|
| M   |                              | 1   | SOFA SEAT FRAME           |
| N   |                              | 1   | SOFA BACK REST            |
| 0   |                              | 1   | ARM                       |
| P   |                              | 3   | SOFA SEAT CUSHION         |
| Q   | H                            | 2   | SOFA BACK CUSHION         |
| F1  | 田                            | 1   | CHAISE BACK CUSHION       |
| G   |                              | 4   | PLASTIC LEGS              |
| H   |                              | 11  | PLAT WASHER Ø5/16' X 22MM |
| I   | <b>®</b>                     | 11  | NUT Ø5/16" X 12MM         |
| J   | Cutton observational and the | 11  | BOLT Ø5/16" X 90MM        |
| S   |                              | 4   | BOLT Ø1/4" x 25MM         |
| Т   |                              | 1   | ALLEN KEY                 |
| K   | 2                            | 1   | OPEN WRENCH               |

#### PARTS LIST OF WF284015 BOX