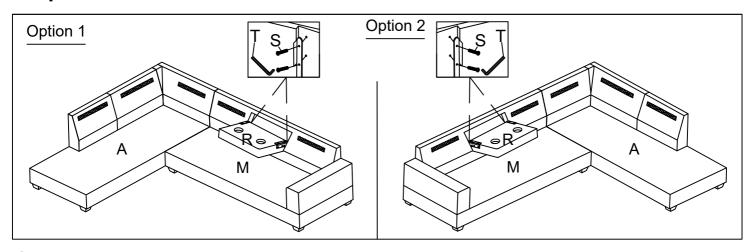

# **WF284015 - COMPONENT LIST**

| NO. | DRAWING                      | QTY | DESCRIPTION               |
|-----|------------------------------|-----|---------------------------|
| M   |                              | 1   | SOFA SEAT FRAME           |
| N   |                              | 1   | SOFA BACK REST            |
| 0   |                              | 1   | ARM                       |
| P   |                              | 3   | SOFA SEAT CUSHION         |
| Q   | H                            | 2   | SOFA BACK CUSHION         |
| F1  | 田                            | 1   | CHAISE BACK CUSHION       |
| G   |                              | 4   | PLASTIC LEGS              |
| H   |                              | 11  | PLAT WASHER Ø5/16' X 22MM |
| I   | <b>®</b>                     | 11  | NUT Ø5/16" X 12MM         |
| J   | Cutton observational and the | 11  | BOLT Ø5/16" X 90MM        |
| S   |                              | 4   | BOLT Ø1/4" x 25MM         |
| Т   |                              | 1   | ALLEN KEY                 |
| K   | 2                            | 1   | OPEN WRENCH               |

Please follow the drawings below to assemble the item. Legs and hardware are stored in small carton box as shown in drawings, please take out for assembly.