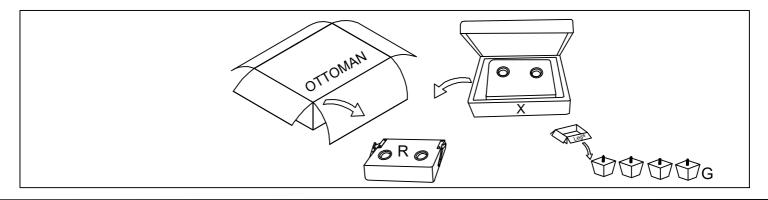

#### PARTS LIST OF WF284017 BOX

Please follow the drawings below to assemble the item. Legs and hardware are stored in small carton box as shown in drawings, please take out for assembly.

#### WF284017 - COMPONENT LIST

| NO. | DRAWING | QTY | DESCRIPTION                 |
|-----|---------|-----|-----------------------------|
| X   |         | 1   | STORAGE                     |
| R   |         | 1   | SOFA MIDDLE BACK<br>CUSHION |
| G   |         | 4   | PLASTIC LEGS                |