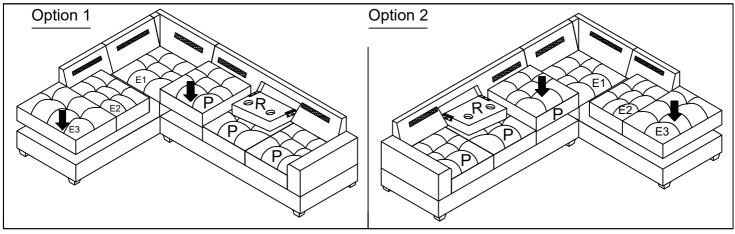

## **WF284016 - COMPONENT LIST**

| NO.            | DRAWING  | QTY | DESCRIPTION                |
|----------------|----------|-----|----------------------------|
| Α              |          | 1   | CHAISE SEAT FRAME          |
| В              |          | 1   | RSF SHORT CHAISE BACK REST |
| С              |          | 1   | CHAISE BACK REST           |
| D              |          | 1   | RSF LONG CHAISE BACK REST  |
| E <sub>1</sub> |          | 1   | REAR SEAT CUSHION          |
| E2             |          | 1   | MIDDLE SEAT CUSHION        |
| Ез             |          | 1   | FRONT SEAT CUSHION         |
| F2             |          | 1   | MIDDLE BACK CUSHION        |
| F3             |          | 1   | REAR BACK CUSHION          |
| G              | <b>†</b> | 4   | PLASTIC LEGS               |

Please follow the drawings below to assemble the item. Legs and hardware are stored in small carton box as shown in drawings, please take out for assembly.