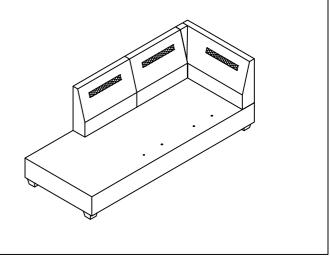

# **WF284015 - COMPONENT LIST**

| NO. | DRAWING                      | QTY | DESCRIPTION               |
|-----|------------------------------|-----|---------------------------|
| M   |                              | 1   | SOFA SEAT FRAME           |
| N   |                              | 1   | SOFA BACK REST            |
| 0   |                              | 1   | ARM                       |
| P   |                              | 3   | SOFA SEAT CUSHION         |
| Q   | H                            | 2   | SOFA BACK CUSHION         |
| F1  | 田                            | 1   | CHAISE BACK CUSHION       |
| G   |                              | 4   | PLASTIC LEGS              |
| H   |                              | 11  | PLAT WASHER Ø5/16' X 22MM |
| I   | <b>®</b>                     | 11  | NUT Ø5/16" X 12MM         |
| J   | Cutton observational and the | 11  | BOLT Ø5/16" X 90MM        |
| S   |                              | 4   | BOLT Ø1/4" x 25MM         |
| Т   |                              | 1   | ALLEN KEY                 |
| K   | 2                            | 1   | OPEN WRENCH               |