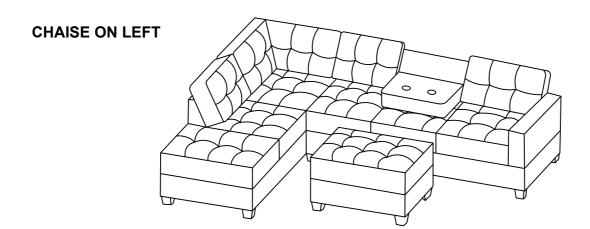

# **ASSEMBLY INSTRUCTION**

ITEM: WF284017 - OTTOMAN WF284016 - CHAISE WF284015 - SOFA

Please choose the CHAISE will be on the LEFT or RIGHT hand side