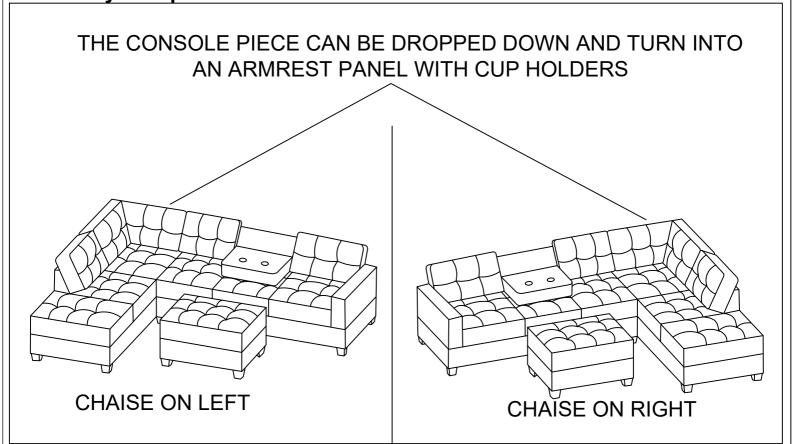

# **ASSEMBLY INSTRUCTION**

ITEM: WF284017 - OTTOMAN WF284016 - CHAISE WF284015 - SOFA

Please choose the CHAISE will be on the LEFT or RIGHT hand side

#### **CHAISE ON RIGHT**