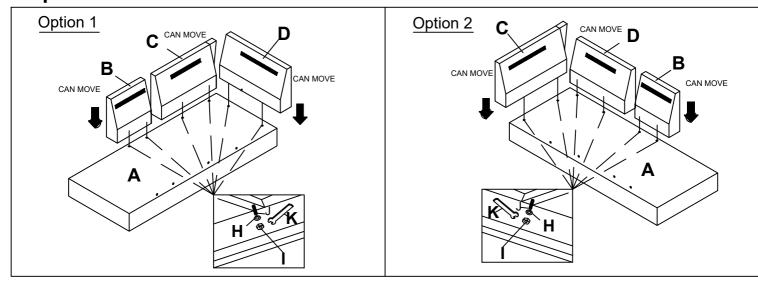

# Step 3

## **WF284016 - COMPONENT LIST**

| NO.            | DRAWING  | QTY | DESCRIPTION                |
|----------------|----------|-----|----------------------------|
| Α              |          | 1   | CHAISE SEAT FRAME          |
| В              |          | 1   | RSF SHORT CHAISE BACK REST |
| С              |          | 1   | CHAISE BACK REST           |
| D              |          | 1   | RSF LONG CHAISE BACK REST  |
| E <sub>1</sub> |          | 1   | REAR SEAT CUSHION          |
| E2             |          | 1   | MIDDLE SEAT CUSHION        |
| Ез             |          | 1   | FRONT SEAT CUSHION         |
| F2             |          | 1   | MIDDLE BACK CUSHION        |
| F3             |          | 1   | REAR BACK CUSHION          |
| G              | <b>†</b> | 4   | PLASTIC LEGS               |