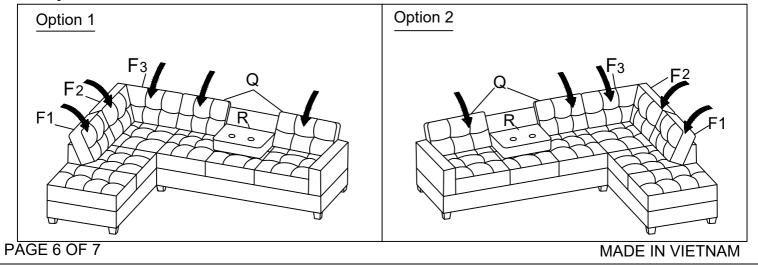

# **ASSEMBLY INSTRUCTION**

ITEM: WF284017 - OTTOMAN WF284016 - CHAISE WF284015 - SOFA

Please choose the CHAISE will be on the LEFT or RIGHT hand side

#### **CHAISE ON RIGHT**