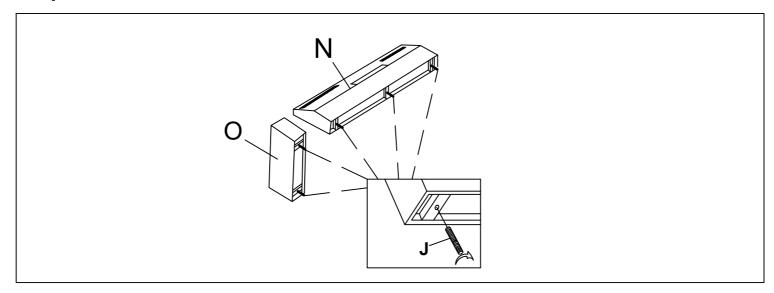

|                              | 1   | ALLEN KEY                 |
| K   | 2                            | 1   | OPEN WRENCH               |

Please follow the drawings below to assemble the item. Legs and hardware are stored in small carton box as shown in drawings, please take out for assembly.

#### PARTS LIST OF WF284016 BOX



#### PARTS LIST OF WF284015 BOX



#### PARTS LIST OF WF284017 BOX



Please follow the drawings below to assemble the item. Legs and hardware are stored in small carton box as shown in drawings, please take out for assembly.

## Step 1



## Step 2



# Step 3



#### Chaise frame finished!



Please follow the drawings below to assemble the item. Legs and hardware are stored in small carton box as shown in drawings, please take out for assembly.

## Step 4



# Step 5



PAGE 4 OF 6

Step 6



#### Sofa frame finished!



# Step 7



# Step 8



# Step 9



# Step 10





# Step 11



# **Assembly Completed!**