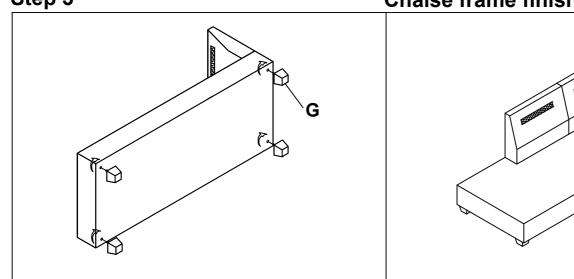

# Step 5

PAGE 4 OF 6

Step 6

#### Chaise frame finished!

Please follow the drawings below to assemble the item. Legs and hardware are stored in small carton box as shown in drawings, please take out for assembly.