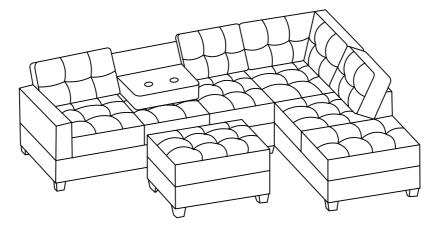

# **ASSEMBLY INSTRUCTION**

ITEM: WF284017 - OTTOMAN WF284016 - CHAISE WF284015 - SOFA

Please choose the CHAISE will be on the LEFT or RIGHT hand side



#### **CHAISE ON RIGHT**



#### WF284017 - COMPONENT LIST

| NO. | DRAWING | QTY | DESCRIPTION                 |
|-----|---------|-----|-----------------------------|
| X   |         | 1   | STORAGE                     |
| R   |         | 1   | SOFA MIDDLE BACK<br>CUSHION |
| G   |         | 4   | PLASTIC LEGS                |

PAGE 1 OF 7 MADE IN VIETNAM

## **WF284016 - COMPONENT LIST**

| NO.            | DRAWING  | QTY | DESCRIPTION                |
|----------------|----------|-----|----------------------------|
| Α              |          | 1   | CHAISE SEAT FRAME          |
| В              |          | 1   | RSF SHORT CHAISE BACK REST |
| С              |          | 1   | CHAISE BACK REST           |
| D              |          | 1   | RSF LONG CHAISE BACK REST  |
| E <sub>1</sub> |          | 1   | REAR S