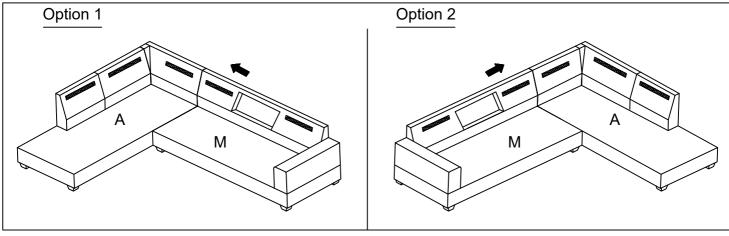

# **ASSEMBLY INSTRUCTION**

ITEM: WF284017 - OTTOMAN WF284016 - CHAISE WF284015 - SOFA

Please choose the CHAISE will be on the LEFT or RIGHT hand side

#### **CHAISE ON RIGHT**