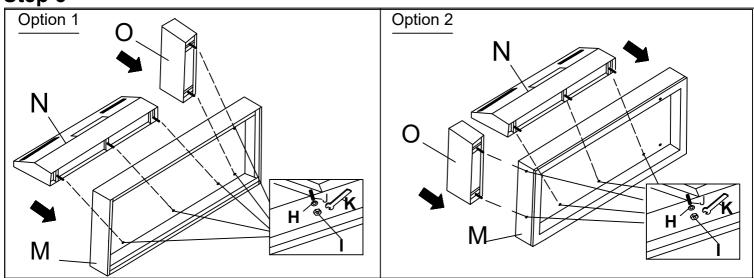

| 1   | ALLEN KEY                 |
| K   | 2                            | 1   | OPEN WRENCH               |

Please follow the drawings below to assemble the item. Legs and hardware are stored in small carton box as shown in drawings, please take out for assembly.

#### PARTS LIST OF WF284016 BOX



#### PARTS LIST OF WF284015 BOX



#### PARTS LIST OF WF284017 BOX



Please follow the drawings below to assemble the item. Legs and hardware are stored in small carton box as shown in drawings, please take out for assembly.

## Step 1



## Step 2



# Step 3



#### Chaise frame finished!



Please follow the drawings below to assemble the item. Legs and hardware are stored in small carton box as shown in drawings, please take out for assembly.

## Step 4



# Step 5



PAGE 4 OF 6

Step 6



#### Sofa frame finished!



# Step 7



# Step 8



# Step 9



# Step 10





# Step 11



# **Assembly Completed!**