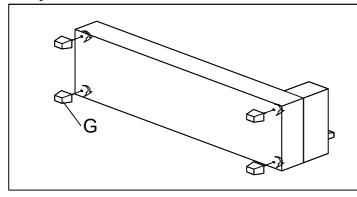

1   | ALLEN KEY                 |
| K   | 2                            | 1   | OPEN WRENCH               |

Please follow the drawings below to assemble the item. Legs and hardware are stored in small carton box as shown in drawings, please take out for assembly.

#### PARTS LIST OF WF284016 BOX



#### PARTS LIST OF WF284015 BOX



#### PARTS LIST OF WF284017 BOX



Please follow the drawings below to assemble the item. Legs and hardware are stored in small carton box as shown in drawings, please take out for assembly.

## Step 1



## Step 2



# Step 3



#### Chaise frame finished!



Please follow the drawings below to assemble the item. Legs and hardware are stored in small carton box as shown in drawings, please take out for assembly.

## Step 4



# Step 5



PAGE 4 OF 6

Step 6



#### Sofa frame finished!



# Step 7



# Step 8



# Step 9



# Step 10





# Step 11



# **Assembly Completed!**