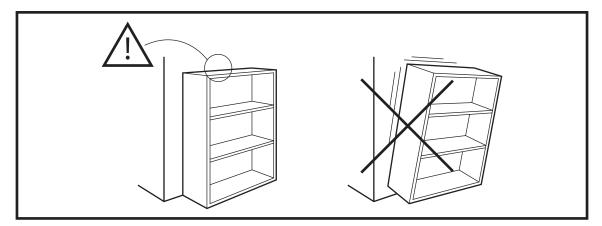

## Warning

Serious or fatel crushing injuries may occur if the furniture tip-over. Furniture must permanently fixed to the wall with included anti-tipping device to prevent the furniture from tipping over.

Different wall materials requires different types of fixing device, Use suitab fixing device to secure the stability and load bearing capacity of the furniture If you are uncertain about which type of fixing device to use, please contact your local hardware store.