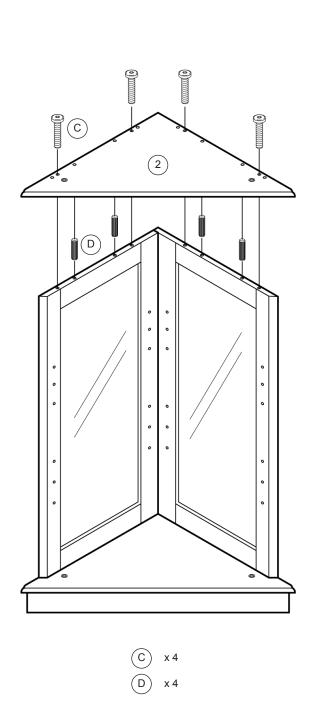

ning

Serious or fatel crushing injuries may occur if the furniture tip-over. Furniture must permanently fixed to the wall with included anti-tipping device to prevent the furniture from tipping over.

Different wall materials requires different types of fixing device, Use suitab fixing device to secure the stability and load bearing capacity of the furniture If you are uncertain about which type of fixing device to use, please contact your local hardware store.



Assembly the furniture on empty carton, carpet, or rug to prevent scratches or damage.



This furniture requires 2 people to assembly.

Make sure no parts are missing or damaged before assembly.

## PACKAGE CONTENT



## PACKAGE CONTENT







Recommended Light bulb: 120 V 25 W Type T bulb. \*Light bulb is not included.



















**FINISH!**