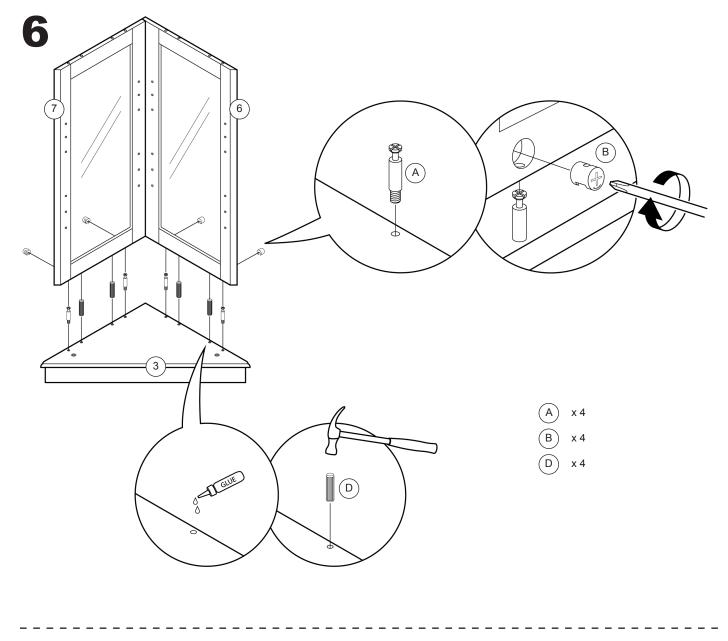

Warning

Serious or fatel crushing injuries may occur if the furniture tip-over. Furniture must permanently fixed to the wall with included anti-tipping device to prevent the furniture from tipping over.

Different wall materials requires different types of fixing device, Use suitab fixing device to secure the stability and load bearing capacity of the furniture If you are uncertain about which type of fixing device to use, please contact your local hardware store.



Assembly the furniture on empty carton, carpet, or rug to prevent scratches or damage.



This furniture requires 2 people to assembly.

Make sure no parts are missing or damaged before assembly.

## PACKAGE CONTENT



## PACKAGE CONTENT







Recommended Light bulb: 120 V 25 W Type T bulb. \*Light bulb is not included.



















**FINISH!**