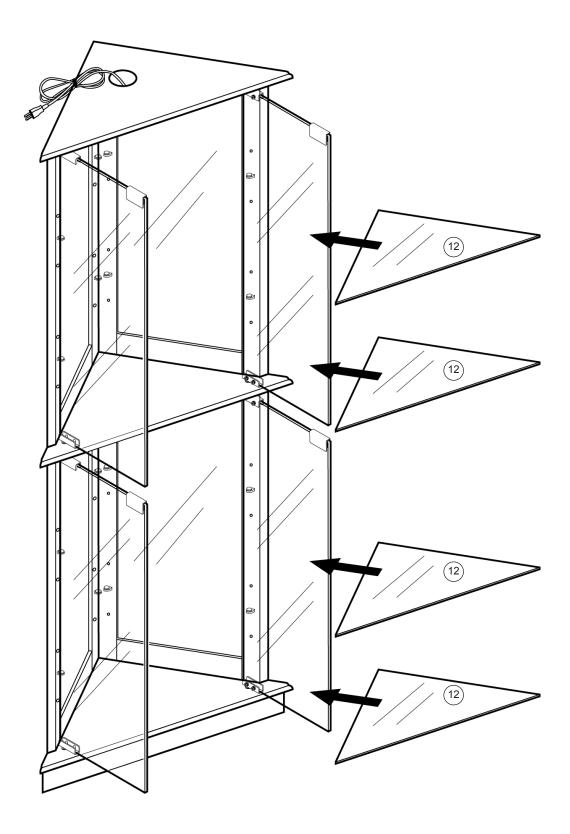

rious or fatel crushing injuries may occur if the furniture tip-over. Furniture must permanently fixed to the wall with included anti-tipping device to prevent the furniture from tipping over.

Different wall materials requires different types of fixing device, Use suitab fixing device to secure the stability and load bearing capacity of the furniture If you are uncertain about which type of fixing device to use, please contact your local hardware store.



Assembly the furniture on empty carton, carpet, or rug to prevent scratches or damage.



This furniture requires 2 people to assembly.

Make sure no parts are missing or damaged before assembly.

## PACKAGE CONTENT



## PACKAGE CONTENT







Recommended Light bulb: 120 V 25 W Type T bulb. \*Light bulb is not included.



















**FINISH!**