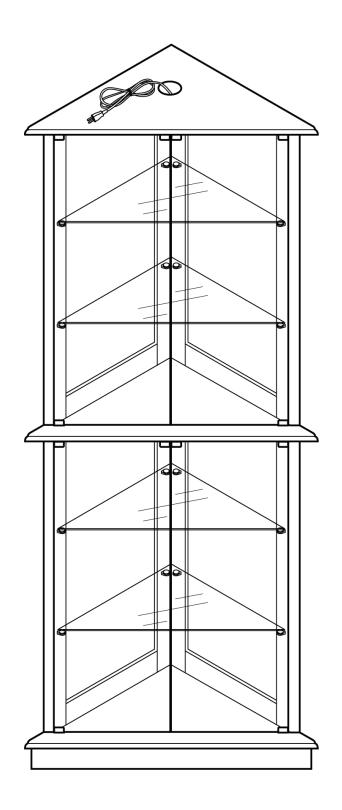

## **Curio Cabinet**

Estimated Time for Assembly

70 min

Tools Needed (Not included)