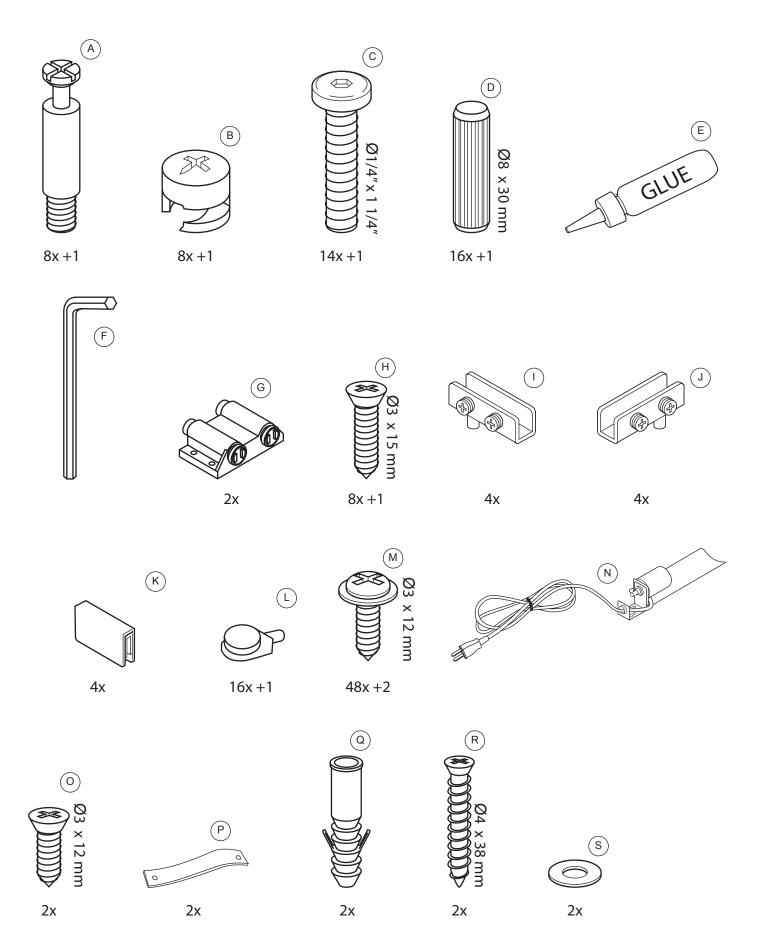

## PACKAGE CONTENT

## PACKAGE CONTENT

Recommended Light bulb: 120 V 25 W Type T bulb. \*Light bulb is not included.

**FINISH!**