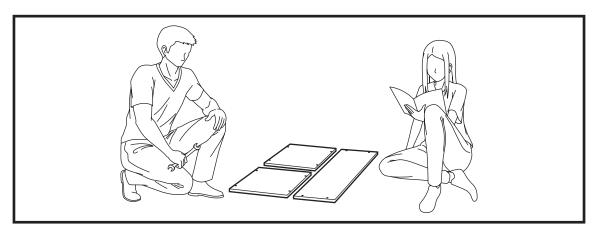

Assembly the furniture on empty carton, carpet, or rug to prevent scratches or damage.

This furniture requires 2 people to assembly.

Make sure no parts are missing or damaged before assembly.