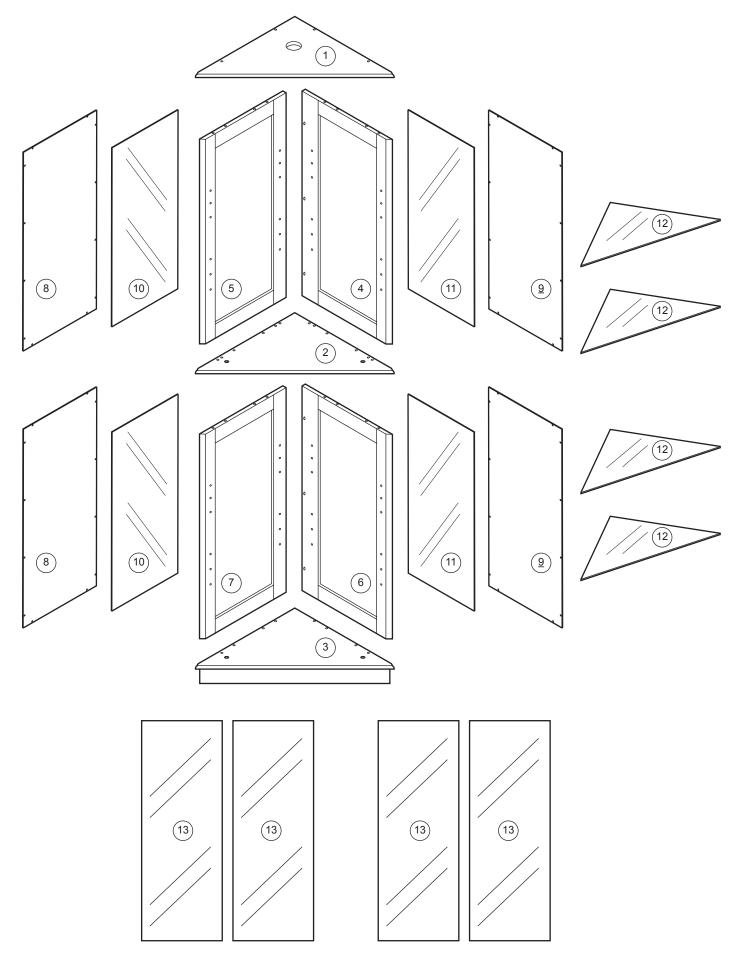

## PACKAGE CONTENT

## PACKAGE CONTENT

Recommended Light bulb: 120 V 25 W Type T bulb. \*Light bulb is not included.

**FINISH!**