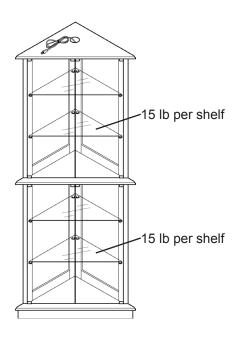

## PACKAGE CONTENT

Recommended Light bulb: 120 V 25 W Type T bulb. \*Light bulb is not included.

**FINISH!**