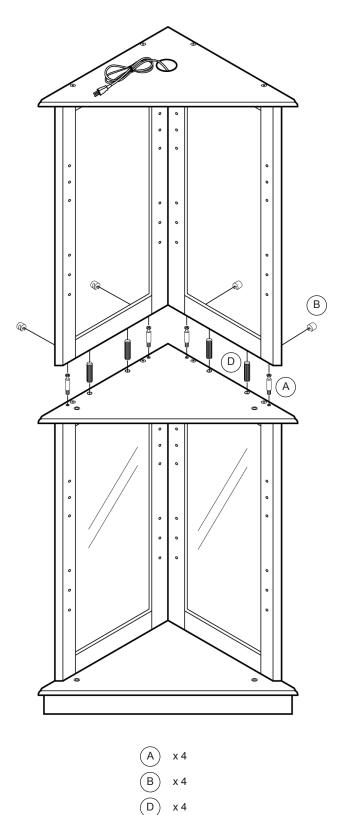

ng

Serious or fatel crushing injuries may occur if the furniture tip-over. Furniture must permanently fixed to the wall with included anti-tipping device to prevent the furniture from tipping over.

Different wall materials requires different types of fixing device, Use suitab fixing device to secure the stability and load bearing capacity of the furniture If you are uncertain about which type of fixing device to use, please contact your local hardware store.



Assembly the furniture on empty carton, carpet, or rug to prevent scratches or damage.



This furniture requires 2 people to assembly.

Make sure no parts are missing or damaged before assembly.

## PACKAGE CONTENT



## PACKAGE CONTENT







Recommended Light bulb: 120 V 25 W Type T bulb. \*Light bulb is not included.



















**FINISH!**