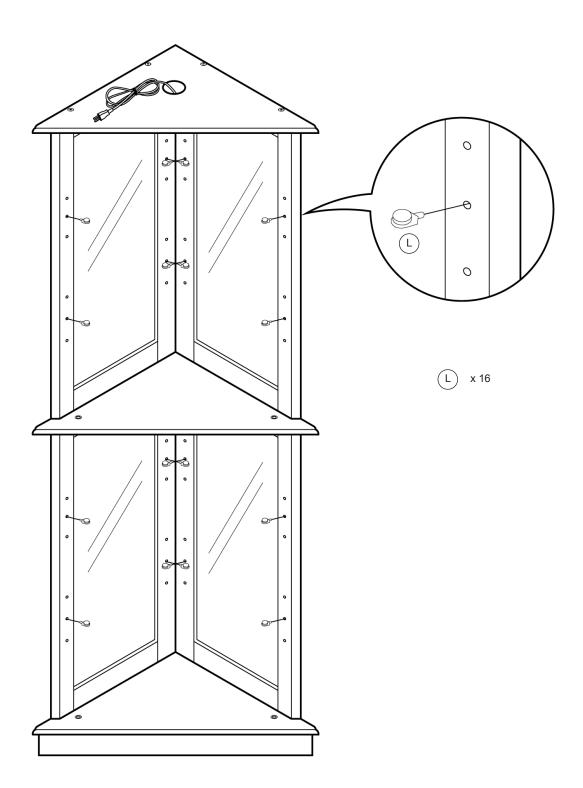

Serious or fatel crushing injuries may occur if the furniture tip-over. Furniture must permanently fixed to the wall with included anti-tipping device to prevent the furniture from tipping over.

Different wall materials requires different types of fixing device, Use suitab fixing device to secure the stability and load bearing capacity of the furniture If you are uncertain about which type of fixing device to use, please contact your local hardware store.



Assembly the furniture on empty carton, carpet, or rug to prevent scratches or damage.



This furniture requires 2 people to assembly.

Make sure no parts are missing or damaged before assembly.

## PACKAGE CONTENT



## PACKAGE CONTENT







Recommended Light bulb: 120 V 25 W Type T bulb. \*Light bulb is not included.



















**FINISH!**