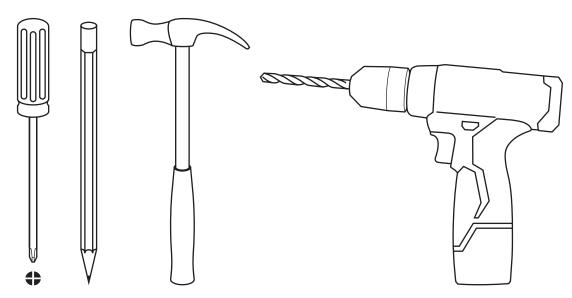

## **Curio Cabinet**

Estimated Time for Assembly

70 min

Tools Needed (Not included)