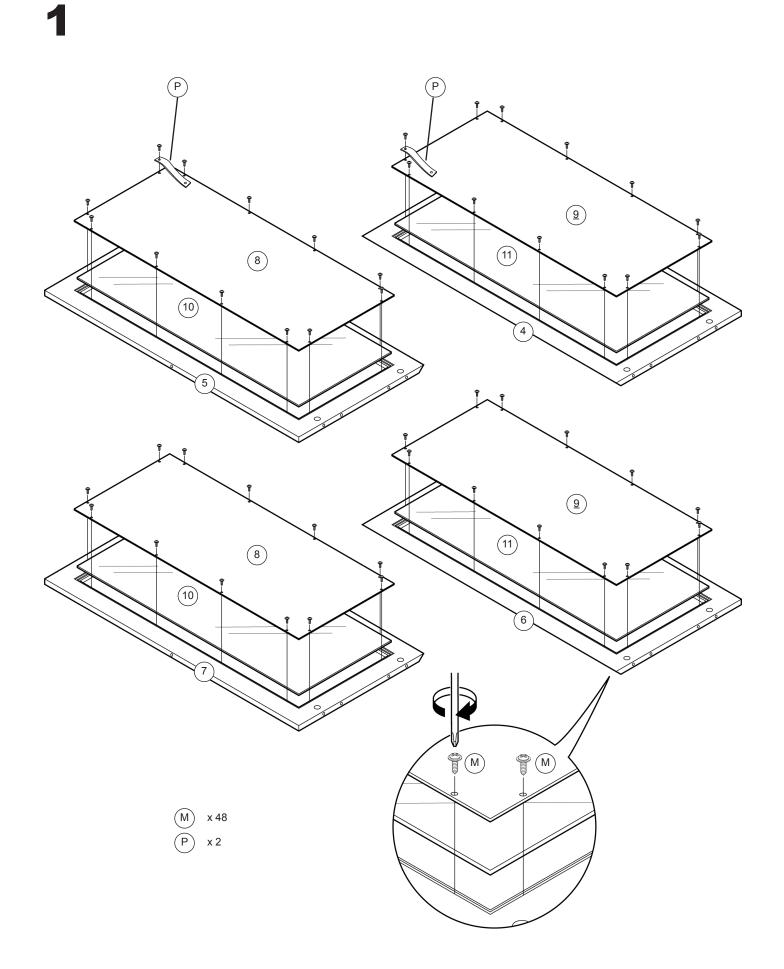

## **Curio Cabinet**

Estimated Time for Assembly

70 min

Tools Needed (Not included)