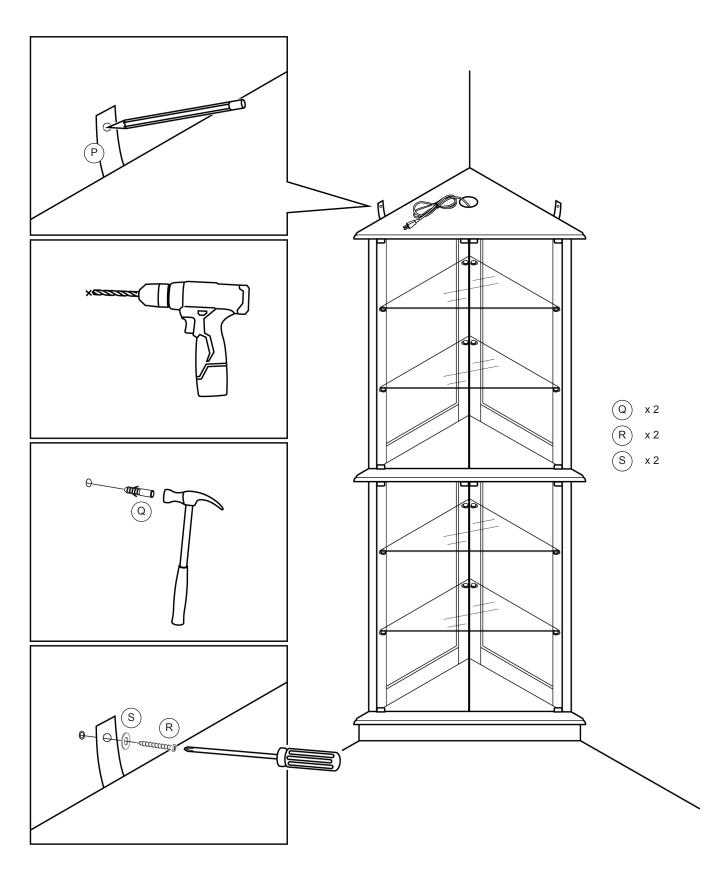

## Warning

Serious or fatel crushing injuries may occur if the furniture tip-over. Furniture must permanently fixed to the wall with included anti-tipping device to prevent the furniture from tipping over.

Different wall materials requires different types of fixing device, Use suitab fixing device to secure the stability and load bearing capacity of the furniture If you are uncertain about which type of fixing device to use, please contact your local hardware store.

## PACKAGE CONTENT

Recommended Light bulb: 120 V 25 W Type T bulb. \*Light bulb is not included.

**FINISH!**