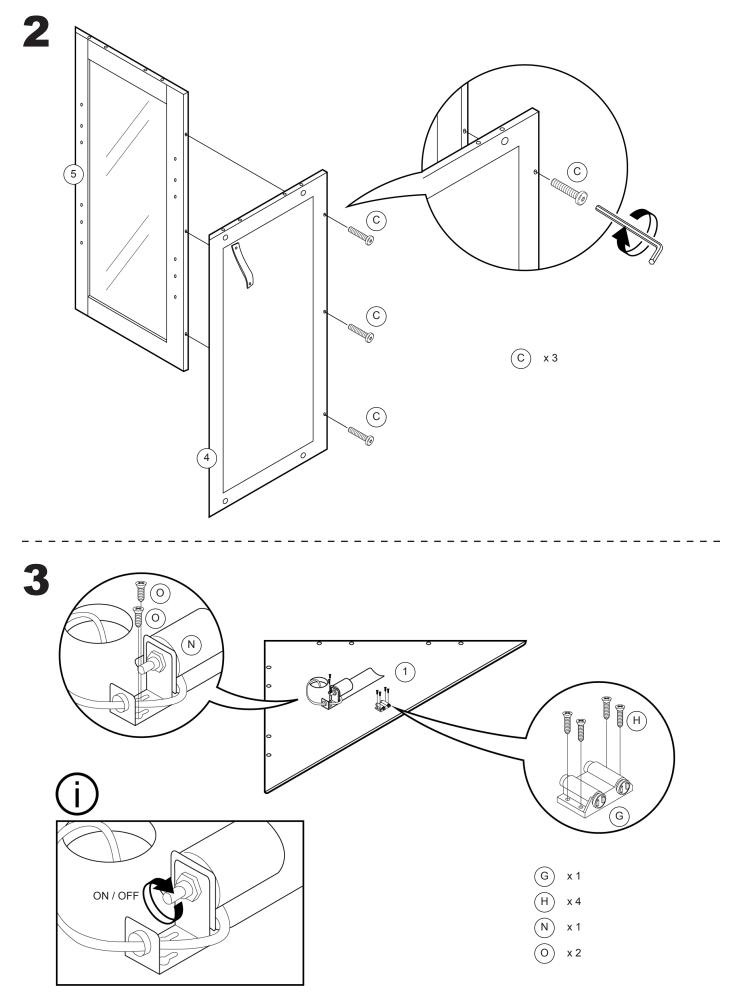

*







Estimated Time for Assembly

70 min



Tools Needed (Not included)





## Warning

Serious or fatel crushing injuries may occur if the furniture tip-over. Furniture must permanently fixed to the wall with included anti-tipping device to prevent the furniture from tipping over.

Different wall materials requires different types of fixing device, Use suitab fixing device to secure the stability and load bearing capacity of the furniture If you are uncertain about which type of fixing device to use, please contact your local hardware store.



Assembly the furniture on empty carton, carpet, or rug to prevent scratches or damage.



This furniture requires 2 people to assembly.

Make sure no parts are missing or damaged before assembly.

## PACKAGE CONTENT



## PACKAGE CONTENT







Recommended Light bulb: 120 V 25 W Type T bulb. \*Light bulb is not included.



















**FINISH!**