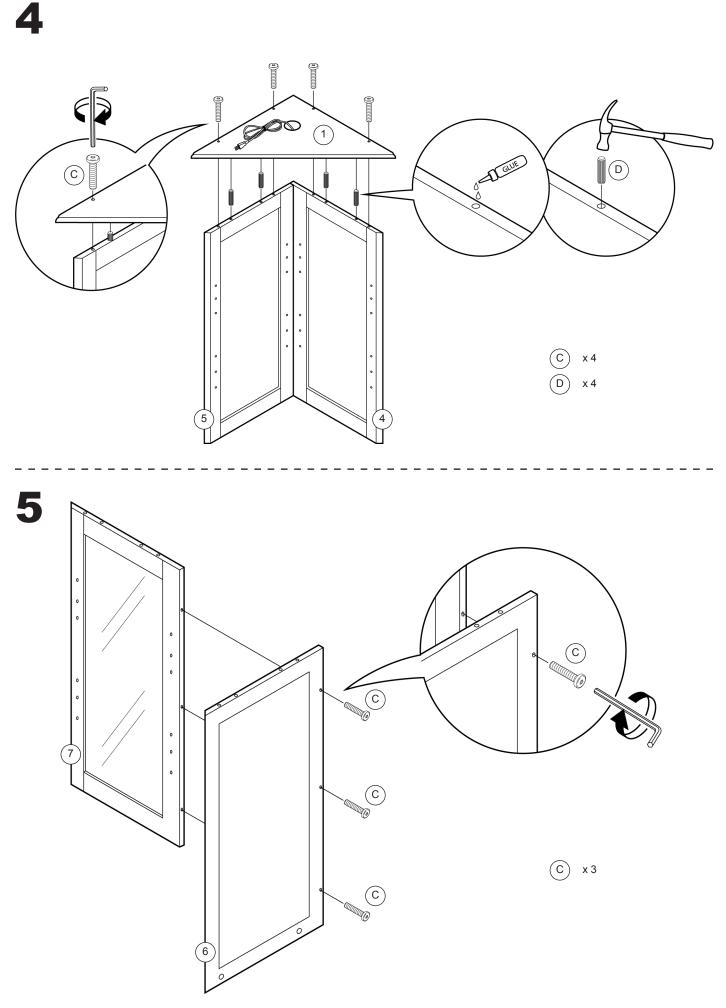

## Warning

Serious or fatel crushing injuries may occur if the furniture tip-over. Furniture must permanently fixed to the wall with included anti-tipping device to prevent the furniture from tipping over.

Different wall materials requires different types of fixing device, Use suitab fixing device to secure the stability and load bearing capacity of the furniture If you are uncertain about which type of fixing device to use, please contact your local hardware store.



Assembly the furniture on empty carton, carpet, or rug to prevent scratches or damage.



This furniture requires 2 people to assembly.

Make sure no parts are missing or damaged before assembly.

## PACKAGE CONTENT



## PACKAGE CONTENT







Recommended Light bulb: 120 V 25 W Type T bulb. \*Light bulb is not included.



















**FINISH!**