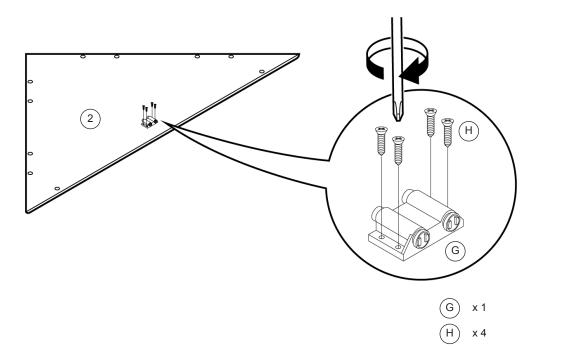

arning

Serious or fatel crushing injuries may occur if the furniture tip-over. Furniture must permanently fixed to the wall with included anti-tipping device to prevent the furniture from tipping over.

Different wall materials requires different types of fixing device, Use suitab fixing device to secure the stability and load bearing capacity of the furniture If you are uncertain about which type of fixing device to use, please contact your local hardware store.



Assembly the furniture on empty carton, carpet, or rug to prevent scratches or damage.



This furniture requires 2 people to assembly.

Make sure no parts are missing or damaged before assembly.

## PACKAGE CONTENT



## PACKAGE CONTENT







Recommended Light bulb: 120 V 25 W Type T bulb. \*Light bulb is not included.



















**FINISH!**