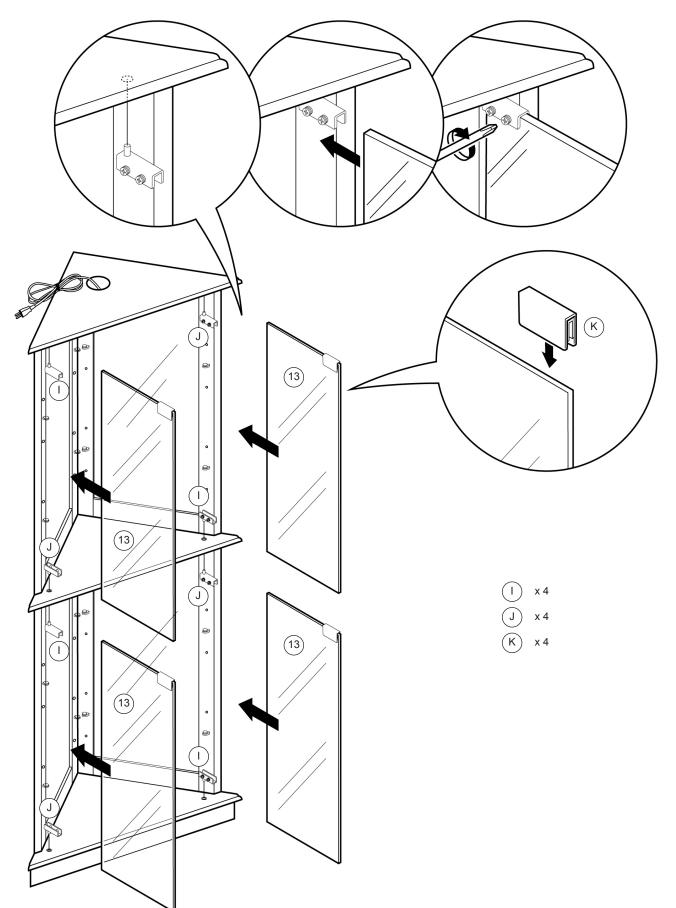

Serious or fatel crushing injuries may occur if the furniture tip-over. Furniture must permanently fixed to the wall with included anti-tipping device to prevent the furniture from tipping over.

Different wall materials requires different types of fixing device, Use suitab fixing device to secure the stability and load bearing capacity of the furniture If you are uncertain about which type of fixing device to use, please contact your local hardware store.



Assembly the furniture on empty carton, carpet, or rug to prevent scratches or damage.



This furniture requires 2 people to assembly.

Make sure no parts are missing or damaged before assembly.

## PACKAGE CONTENT



## PACKAGE CONTENT







Recommended Light bulb: 120 V 25 W Type T bulb. \*Light bulb is not included.



















**FINISH!**