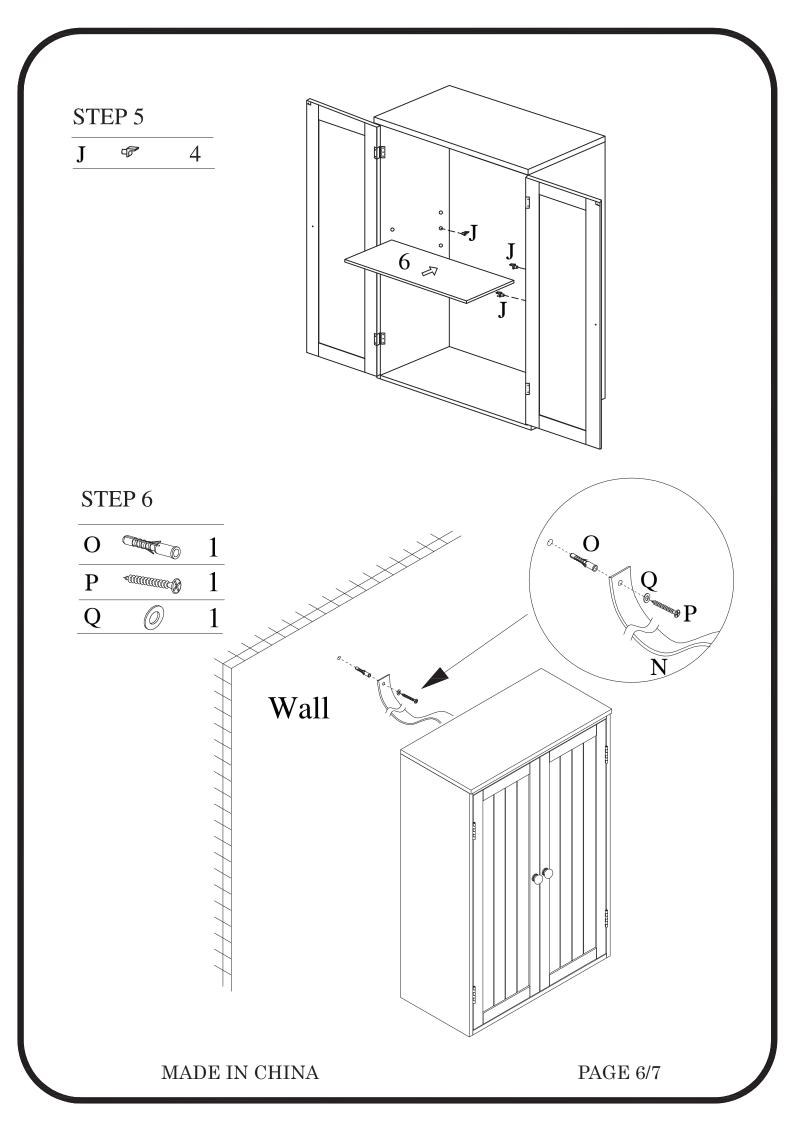

O: Plastic Anchor | P: Mounting      | Q: Washer          | R: Connecting |
| 2 Pcs            | Strap 1 Pc     | 1 Pc              | Screw 1 Pc       | 1 Pc               | Piece 2 Pcs   |
|                  |                |                   | (Liminia)        |                    |               |
| ⊘4*19mm 🌄        |                |                   | Ø4*38mm          |                    | 0             |
| S: Screw 4Pcs    |                |                   |                  |                    |               |



## STEP 3

| D | anana 🕒 | 20 |
|---|---------|----|
| Ν |         | 1  |



## STEP 4

| Е | <b>District</b> | 30 |
|---|-----------------|----|
| G |                 | 2  |
| Н |                 | 4  |
| I | 0               | 2  |
| М | <b>&gt;</b> 0   | 2  |







The two cabinets can be connected with Connecting Pieces.