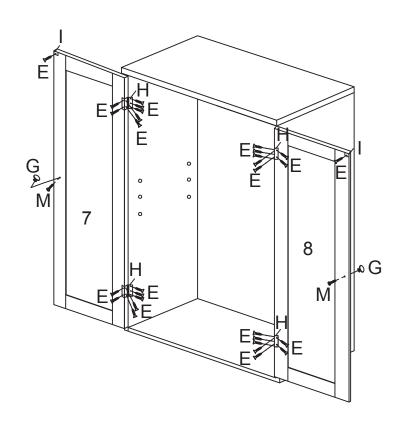

## STEP 4

| Е | <b>District</b> | 30 |
|---|-----------------|----|
| G |                 | 2  |
| Н |                 | 4  |
| I | 0               | 2  |
| М | <b>&gt;</b> 0   | 2  |

The two cabinets can be connected with Connecting Pieces.