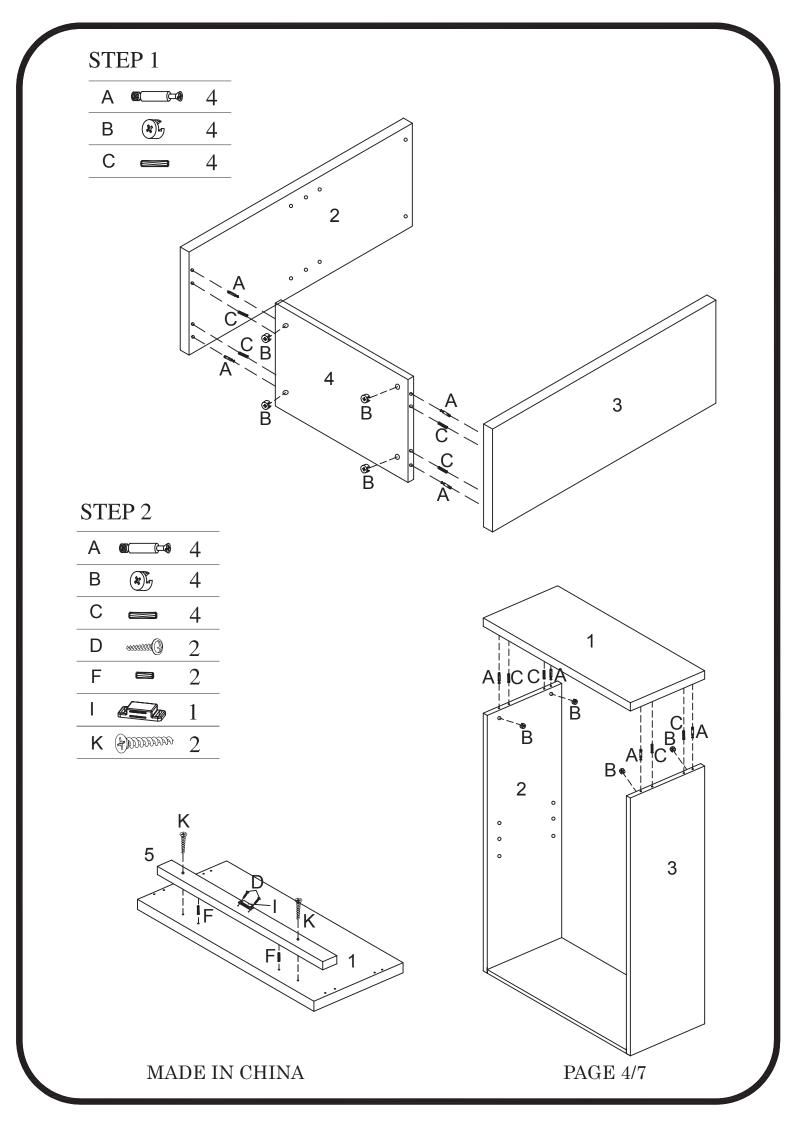

|                  |                |                   |                  | (#)DDDDDDDD        |               |
|                  |                |                   | <b>S</b>         | Ø4*25mm            |               |
| M: Machine Screw | N: Safety Wall | O: Plastic Anchor | P: Mounting      | Q: Washer          | R: Connecting |
| 2 Pcs            | Strap 1 Pc     | 1 Pc              | Screw 1 Pc       | 1 Pc               | Piece 2 Pcs   |
|                  |                |                   | (Liminia)        |                    |               |
| ⊘4*19mm 🌄        |                |                   | Ø4*38mm          |                    | 0             |
| S: Screw 4Pcs    |                |                   |                  |                    |               |



## STEP 3

| D | anana 🕒 | 20 |
|---|---------|----|
| Ν |         | 1  |



## STEP 4

| Е | <b>District</b> | 30 |
|---|-----------------|----|
| G |                 | 2  |
| Н |                 | 4  |
| I | 0               | 2  |
| М | <b>&gt;</b> 0   | 2  |







The two cabinets can be connected with Connecting Pieces.