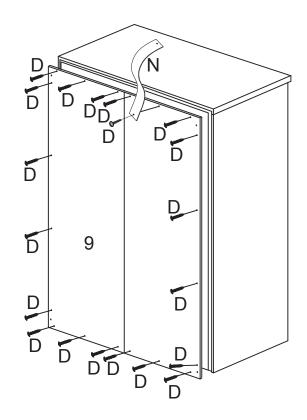

(#)DDDDDDDD        |               |
|                  |                |                   | <b>S</b>         | Ø4*25mm            |               |
| M: Machine Screw | N: Safety Wall | O: Plastic Anchor | P: Mounting      | Q: Washer          | R: Connecting |
| 2 Pcs            | Strap 1 Pc     | 1 Pc              | Screw 1 Pc       | 1 Pc               | Piece 2 Pcs   |
|                  |                |                   | (Liminia)        |                    |               |
| ⊘4*19mm 🌄        |                |                   | Ø4*38mm          |                    | 0             |
| S: Screw 4Pcs    |                |                   |                  |                    |               |



## STEP 3

| D | anana 🕒 | 20 |
|---|---------|----|
| Ν |         | 1  |



## STEP 4

| Е | <b>District</b> | 30 |
|---|-----------------|----|
| G |                 | 2  |
| Н |                 | 4  |
| I | 0               | 2  |
| М | <b>&gt;</b> 0   | 2  |







The two cabinets can be connected with Connecting Pieces.