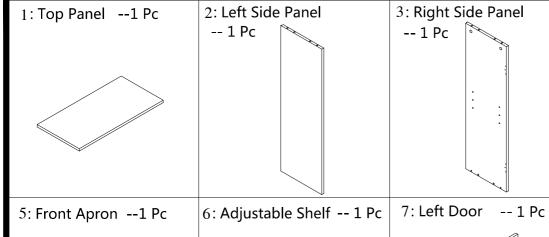

# **ASSEMBLY INSTRUCTIONS**



ASSEMBLY TOOLS REQUIRED (NOT INCLUDED)



HIDDEN CONNECTOR......ASSEMBLY TECHNIQUES



# **Parts List**















⊘3\*15mm

#### Hardware List

| A: Cam Bolt      | B : Cam Lock   | C: Wood Dowel     | D:Round Head     | E: Flat Head       | F: Wood Dowel |
|------------------|----------------|-------------------|------------------|--------------------|---------------|
| 8 Pcs            | 8 Pcs          | 8 Pcs             | Screw 22 Pcs     | Screw 30 Pcs       | 2 Pcs         |
|                  |                |                   | aaaaa (F)        | Dillium            |               |
|                  |                | ⊘8*30mm           | ⊘3*12mm          | ⊘3*12mm            | ⊘8*20mm       |
| G: Knob 2 Pcs    | H: Hinge 4 Pcs | I: Magnet 1 Pc    | J: Shelf Support | K: Flat Head Screw |               |
| <b>@</b> -       | (P) (P)        |                   | 4 Pcs