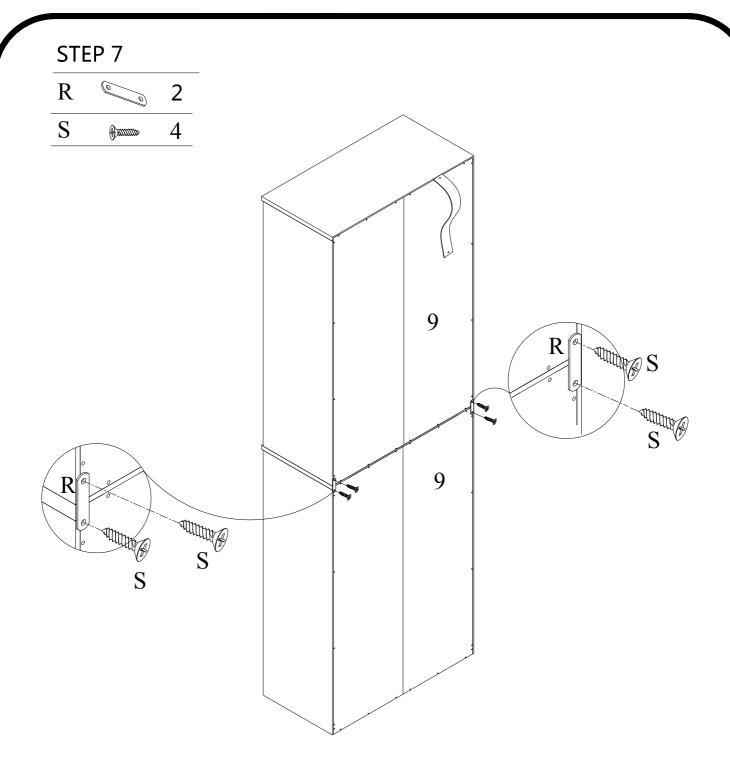

#### Hardware List

| A: Cam Bolt      | B : Cam Lock   | C: Wood Dowel     | D:Round Head     | E: Flat Head       | F: Wood Dowel |
|------------------|----------------|-------------------|------------------|--------------------|---------------|
| 8 Pcs            | 8 Pcs          | 8 Pcs             | Screw 22 Pcs     | Screw 30 Pcs       | 2 Pcs         |
|                  |                |                   | aaaaa (F)        | Dillium            |               |
|                  |                | ⊘8*30mm           | ⊘3*12mm          | ⊘3*12mm            | ⊘8*20mm       |
| G: Knob 2 Pcs    | H: Hinge 4 Pcs | I: Magnet 1 Pc    | J: Shelf Support | K: Flat Head Screw |               |
| <b>@</b> -       | (P) (P)        |                   | 4 Pcs            | 2 Pcs              | 2 Pcs         |
|                  |                |                   |                  | (#)DDDDDDDD        |               |
|                  |                |                   | <b>S</b>         | Ø4*25mm            |               |
| M: Machine Screw | N: Safety Wall | O: Plastic Anchor | P: Mounting      | Q: Washer          | R: Connecting |
| 2 Pcs            | Strap 1 Pc     | 1 Pc              | Screw 1 Pc       | 1 Pc               | Piece 2 Pcs   |
|                  |                |                   | (Liminia)        |                    |               |
| ⊘4*19mm 🌄        |                |                   | Ø4*38mm          |                    | 0             |
| S: Screw 4Pcs    |                |                   |                  |                    |               |