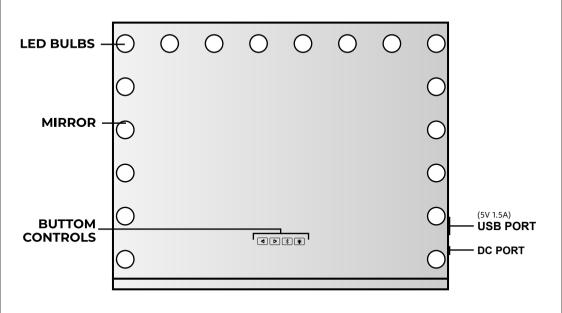

#### **BUTTON CONTROLS**

- 1. Short press to previous song 2. long press to adjust the volume
- 1. Short press to the next song 2. long press to adjust the volume
- Turn on the Bluetooth function

Bluetooth Function - Connect this bluetooth vanity mirror with lights to your phone and you can directly play songs with its high quality speakers. The hollywood vanity mirror with lights has a microphone inside to help answer phone

2.Long press to adjust brightness Bluetooth domain name: music mirror

#### **CONTAINED ITEMS**

12V Power Adapter Input 110-240V Output 12V 2A

Please use included power adapter, Do not use an unsuitable power adapter, otherwise it could damage the mirror electronics.

## **CONTAINED ITEMS**

USB Port for charging the electronic advices, like mobile phone.

Connect the power to use LED Mirror lights. Disconnect the power to off LED Mirror lights.