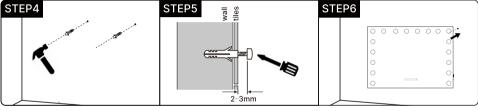

# **INSTALLATION STEPS**

#### Wall-mounted

Use tape to measure the distance between the two hooks. on the wall, The intersection is

Use pencil to draw parallel lines the punch position.

Use electric drill to punch holes at the intersection.

Use hammer to drive the expansion tube into the hole

Use screwdriver to screw the screw into the expansion tube.

Hang up the mirror, installation is completed.