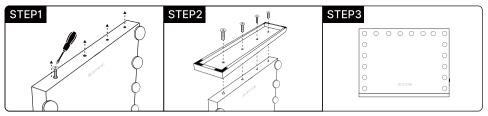

#### Desktop

Unscrew the screws at the bottom of the mirror.

Align the holes on the base and the bottom of the mirror, and tighten the screws.

Installation is completed.