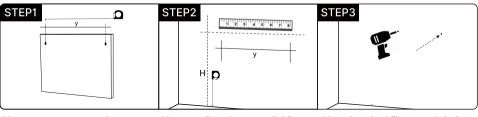

#### Wall-mounted

Use tape to measure the distance between the two hooks. on the wall, The intersection is

Use pencil to draw parallel lines the punch position.

Use electric drill to punch holes at the intersection.

Use hammer to drive the expansion tube into the hole

Use screwdriver to screw the screw into the expansion tube.

Hang up the mirror, installation is completed.