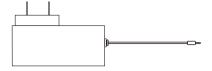

#### **CONTAINED ITEMS**

12V Power Adapter Input 110-240V Output 12V 2A

Please use included power adapter, Do not use an unsuitable power adapter, otherwise it could damage the mirror electronics.