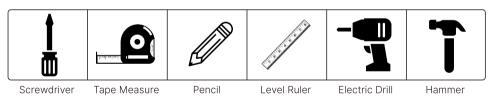

### **Preparation Tools ( Not Included ):**

#### Wall-mounted

Use tape to measure the distance between the two hooks. on the wall, The intersection is

Use pencil to draw parallel lines the punch position.

Use electric drill to punch holes at the intersection.

Use hammer to drive the expansion tube into the hole

Use screwdriver to screw the screw into the expansion tube.

Hang up the mirror, installation is completed.