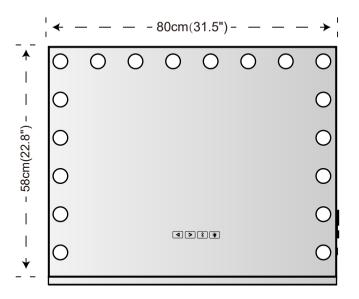

# PRODUCT SIZE

#### **BUTTON CONTROLS**

- 1. Short press to previous song 2. long press to adjust the volume
- 1. Short press to the next song 2. long press to adjust the volume
- Turn on the Bluetooth function

Bluetooth Function - Connect this bluetooth vanity mirror with lights to your phone and you can directly play songs with its high quality speakers. The hollywood vanity mirror with lights has a microphone inside to help answer phone

## **CONTAINED ITEMS**

USB Port for charging the electronic advices, like mobile phone.

Connect the power to use LED Mirror lights. Disconnect the power to off LED Mirror lights.