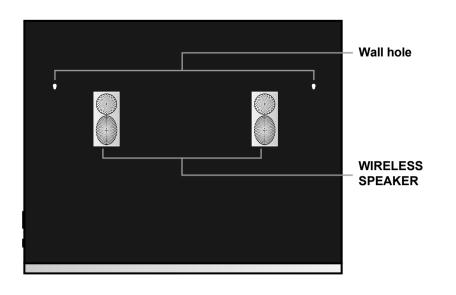

#### Wall-mounted

Use tape to measure the distance between the two hooks. on the wall, The intersection is

Use pencil to draw parallel lines the punch position.

Use electric drill to punch holes at the intersection.

Use hammer to drive the expansion tube into the hole

Use screwdriver to screw the screw into the expansion tube.

Hang up the mirror, installation is completed.