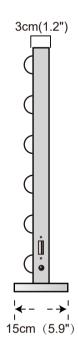

#### Desktop

Unscrew the screws at the bottom of the mirror.

Align the holes on the base and the bottom of the mirror, and tighten the screws.

Installation is completed.