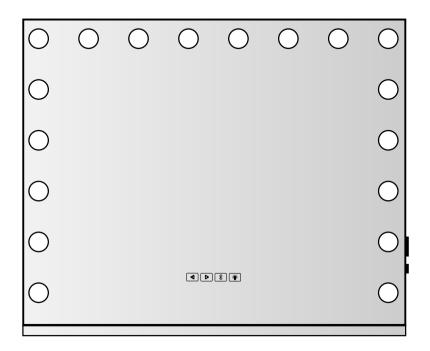

#### **BUTTON CONTROLS**

- 1. Short press to previous song 2. long press to adjust the volume
- 1. Short press to the next song 2. long press to adjust the volume
- Turn on the Bluetooth function

Bluetooth Function - Connect this bluetooth vanity mirror with lights to your phone and you can directly play songs with its high quality speakers. The hollywood vanity mirror with lights has a microphone inside to help answer phone

2.Long press to adjust brightness Bluetooth domain name: music mirror

## **CONTAINED ITEMS**

USB Port for charging the electronic advices, like mobile phone.

Connect the power to use LED Mirror lights. Disconnect the power to off LED Mirror lights.