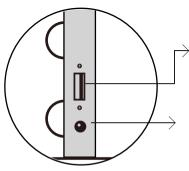

#### **BUTTON CONTROLS**

- 1. Short press to previous song 2. long press to adjust the volume
- 1. Short press to the next song 2. long press to adjust the volume
- Turn on the Bluetooth function

Bluetooth Function - Connect this bluetooth vanity mirror with lights to your phone and you can directly play songs with its high quality speakers. The hollywood vanity mirror with lights has a microphone inside to help answer phone

2.Long press to adjust brightness Bluetooth domain name: music mirror

#### **CONTAINED ITEMS**

12V Power Adapter Input 110-240V Output 12V 2A

Please use included power adapter, Do not use an unsuitable power adapter, otherwise it could damage the mirror electronics.

## **CONTAINED ITEMS**

USB Port for charging the electronic advices, like mobile phone.

Connect the power to use LED Mirror lights. Disconnect the power to off LED Mirror lights.