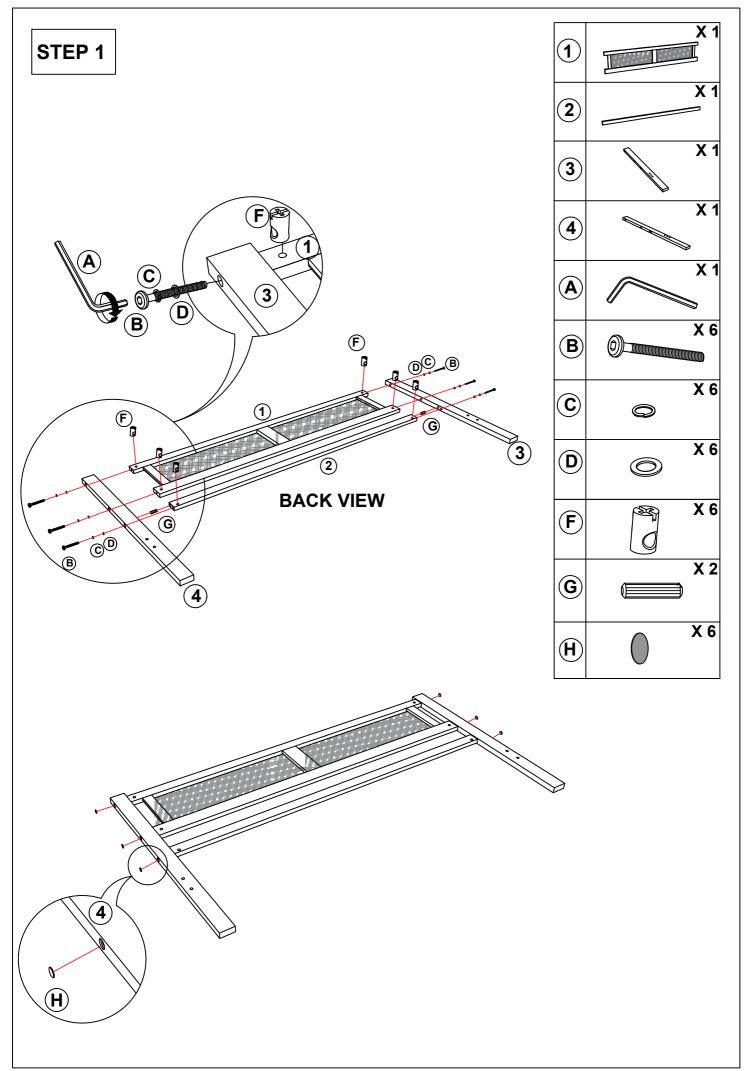

## ASSEMBLY INSTRUCTIONS MODEL: WF318536 **FULL BED** PAGE 1 OF 8

| NO | PART LIST             |        |
|----|-----------------------|--------|
| 1  | Headboard Frame       | 1      |
| 2  | Headboard Center Rail | 1      |
| 3  | Headboard Leg L       | 1      |
| 4  | Headboard Leg R       | 1      |
| 5  | Footboard Panel       | 1      |
| 6  | Footboard Leg L       | 1      |
| 7  | Footboard Leg R       | 1      |
| 8  | Side Rail             | 2      |
| 9  | Bed Slats             | 2 Sets |
| 10 | Bed Center Slats      | 2      |
| 11 | Bed Slats Support     | 4      |

| NO | HARDWARE LIST                |                                                    | QTY |
|----|------------------------------|----------------------------------------------------|-----|
| A  | Allen Key M4 x 110mm         |                                                    | 1   |
| В  | JCBC Bolt M6 x 80mm          |                                                    | 20  |
| С  | Spring Washer 1/4"           |                                                    | 16  |
| D  | Flat Washer 1/4" D x 13mm    |                                                    | 16  |
| Е  | Flat Head CB Screw M4 x 32mm | <aaaaaaaaaa (†)<="" td=""><td>24</td></aaaaaaaaaa> | 24  |
| F  | Barrel Nut M6 x 15mm         |                                                    | 20  |
| G  | Wood Dowel 10mm x 30mm       |                                                    | 10  |
| Н  | Sticker Round Shape White    |                                                    | 12  |