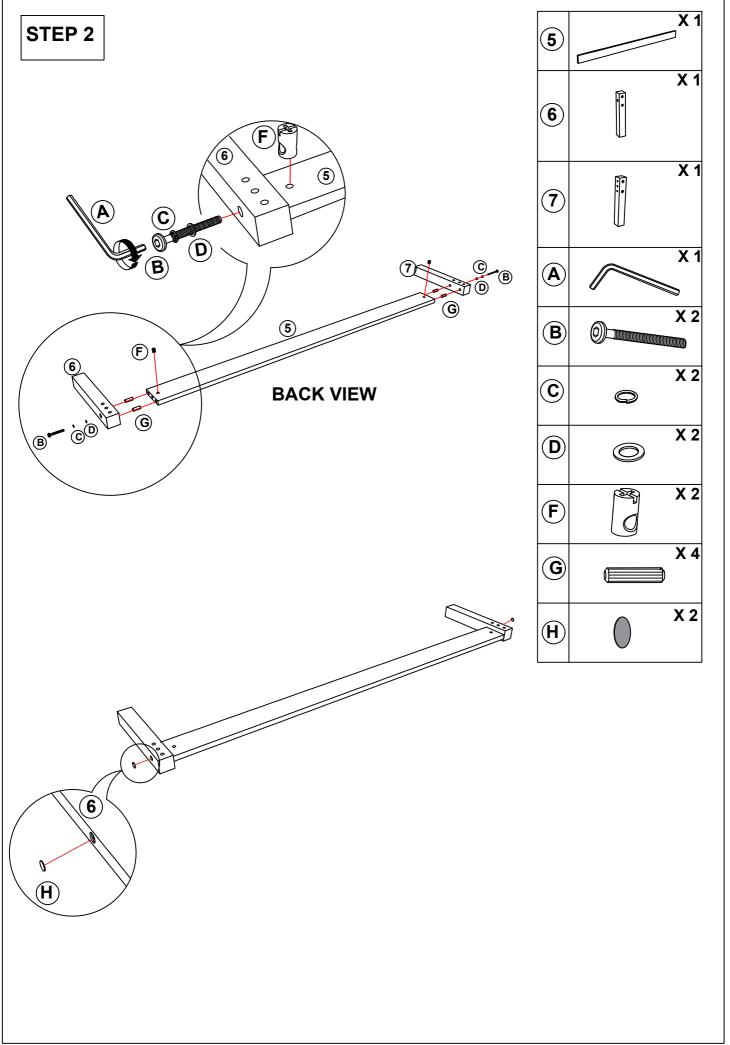

## ASSEMBLY INSTRUCTIONS MODEL: WF318536 **FULL BED** PAGE 1 OF 8

| NO | PART LIST             |        |
|----|-----------------------|--------|
| 1  | Headboard Frame       | 1      |
| 2  | Headboard Center Rail | 1      |
| 3  | Headboard Leg L       | 1      |
| 4  | Headboard Leg R       | 1      |
| 5  | Footboard Panel       | 1      |
| 6  | Footboard Leg L       | 1      |
| 7  | Footboard Leg R       | 1      |
| 8  | Side Rail             | 2      |
| 9  | Bed Slats             | 2 Sets |
| 10 | Bed Center Slats      | 2      |
| 11 | Bed Slats Support     | 4      |

| NO | HARDWARE LIST                |                                                    | QTY |
|----|------------------------------|----------------------------------------------------|-----|
| A  | Allen Key M4 x 110mm         |                                                    | 1   |
| В  | JCBC Bolt M6 x 80mm          |                                                    | 20  |
| С  | Spring Washer 1/4"           |                                                    | 16  |
| D  | Flat Washer 1/4" D x 13mm    |                                                    | 16  |
| Е  | Flat Head CB Screw M4 x 32mm | <aaaaaaaaaa (†)<="" td=""><td>24</td></aaaaaaaaaa> | 24  |
| F  | Barrel Nut M6 x 15mm         |                                                    | 20  |
| G  | Wood Dowel 10mm x 30mm       |                                                    | 10  |
| Н  | Sticker Round Shape White    |                                                    | 12  |