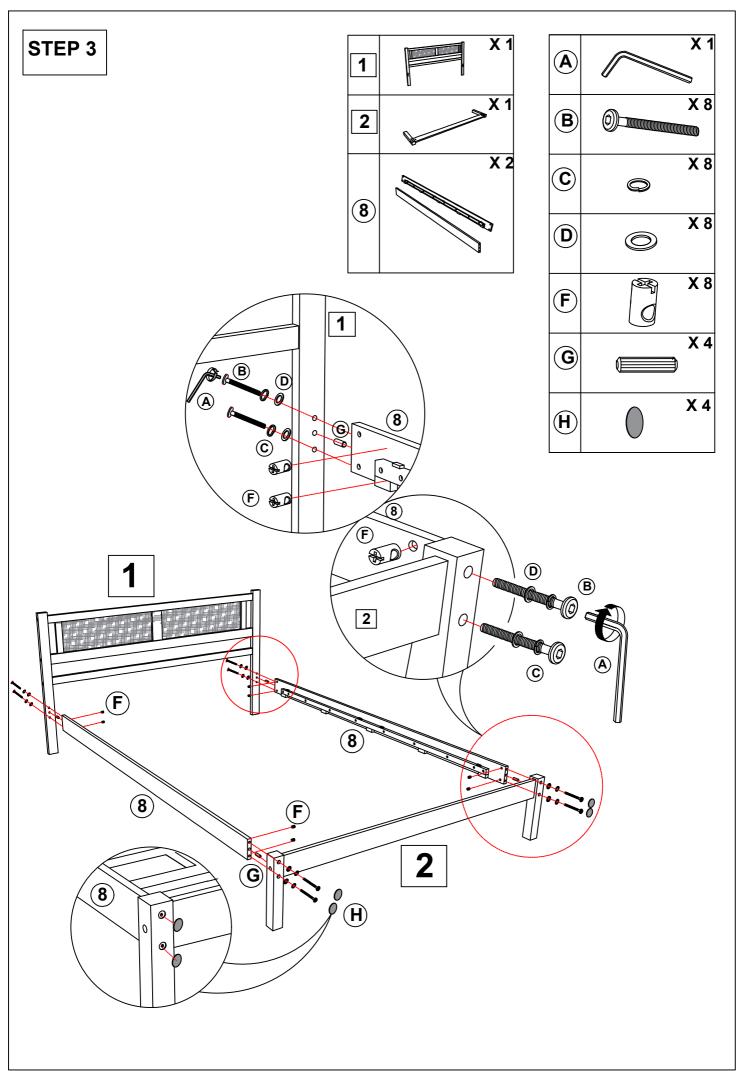

## ASSEMBLY INSTRUCTIONS MODEL: WF318536 **FULL BED** PAGE 1 OF 8

| NO | PART LIST             |        |
|----|-----------------------|--------|
| 1  | Headboard Frame       | 1      |
| 2  | Headboard Center Rail | 1      |
| 3  | Headboard Leg L       | 1      |
| 4  | Headboard Leg R       | 1      |
| 5  | Footboard Panel       | 1      |
| 6  | Footboard Leg L       | 1      |
| 7  | Footboard Leg R       | 1      |
| 8  | Side Rail             | 2      |
| 9  | Bed Slats             | 2 Sets |
| 10 | Bed Center Slats      | 2      |
| 11 | Bed Slats Support     | 4      |

| NO | HARDWARE LIST                |                                                    | QTY |
|----|------------------------------|----------------------------------------------------|-----|
| A  | Allen Key M4 x 110mm         |                                                    | 1   |
| В  | JCBC Bolt M6 x 80mm          |                                                    | 20  |
| С  | Spring Washer 1/4"           |                                                    | 16  |
| D  | Flat Washer 1/4" D x 13mm    |                                                    | 16  |
| Е  | Flat Head CB Screw M4 x 32mm | <aaaaaaaaaa (†)<="" td=""><td>24</td></aaaaaaaaaa> | 24  |
| F  | Barrel Nut M6 x 15mm         |                                                    | 20  |
| G  | Wood Dowel 10mm x 30mm       |                                                    | 10  |
| Н  | Sticker Round Shape White    |                                                    | 12  |