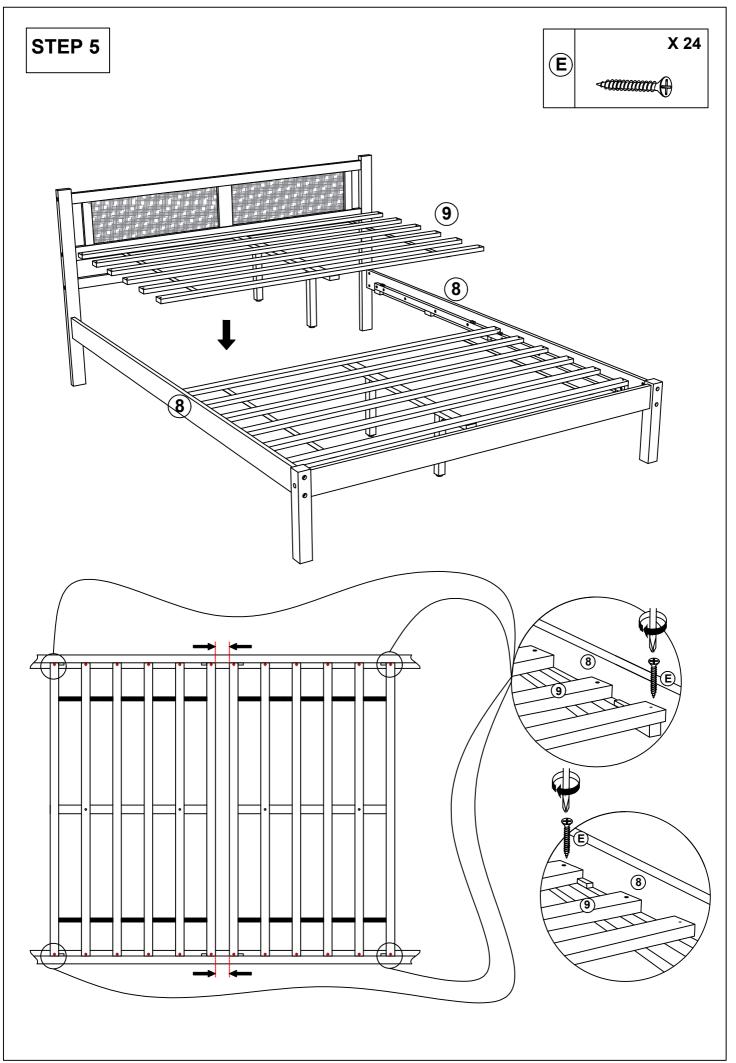

| F  | Barrel Nut M6 x 15mm         |                                                    | 20  |
| G  | Wood Dowel 10mm x 30mm       |                                                    | 10  |
| Н  | Sticker Round Shape White    |                                                    | 12  |

Read this instruction carefully. Remove all wrapping material, staples and straps from the carton. See hardware and furniture part list for guidance. Be sure you have all wooden furniture part on a clean and a flat surface, such as carpet or rug, to prevent from being scratched.

## CAUTION:

- 1. Do not Full Tighten the nut or screw until all ready to assemble.
- 2. Do not Over Tighten the nut or screw to avoid causing damages to the thread.
- 3. Keep all hardware part of reach of children.