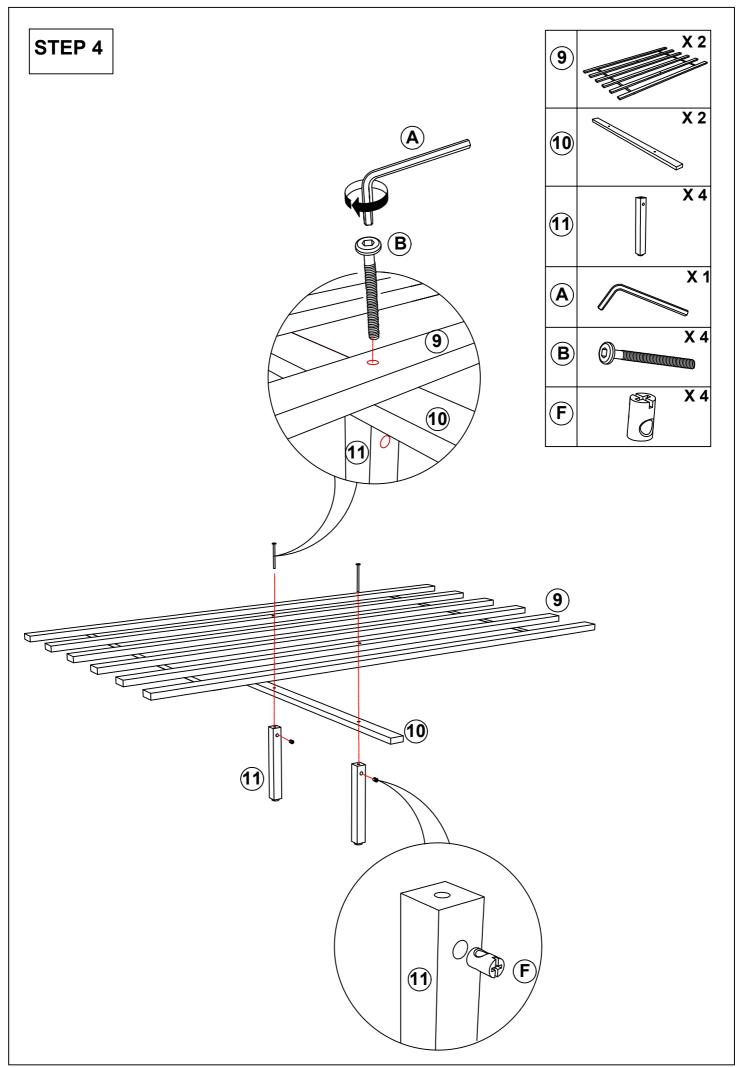

|
| F  | Barrel Nut M6 x 15mm         |                                                    | 20  |
| G  | Wood Dowel 10mm x 30mm       |                                                    | 10  |
| Н  | Sticker Round Shape White    |                                                    | 12  |

Read this instruction carefully. Remove all wrapping material, staples and straps from the carton. See hardware and furniture part list for guidance. Be sure you have all wooden furniture part on a clean and a flat surface, such as carpet or rug, to prevent from being scratched.

## CAUTION:

- 1. Do not Full Tighten the nut or screw until all ready to assemble.
- 2. Do not Over Tighten the nut or screw to avoid causing damages to the thread.
- 3. Keep all hardware part of reach of children.