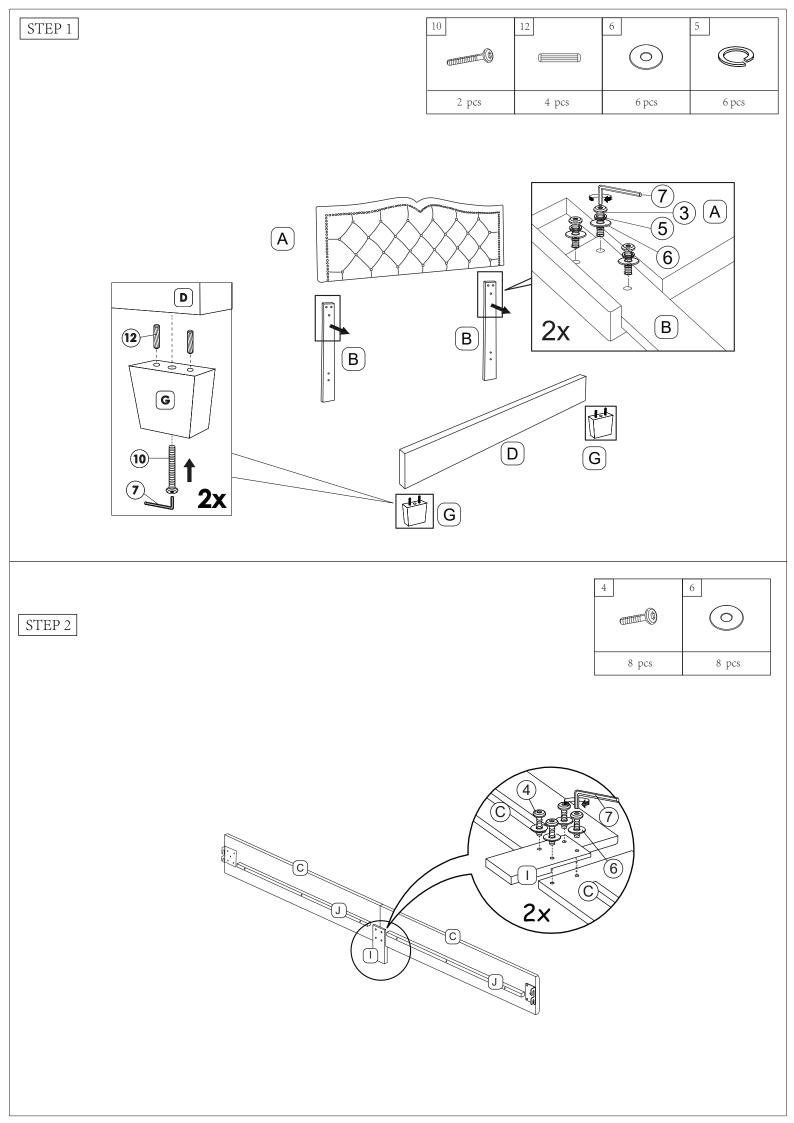

## ASSEMBLY INSTRUCTION

GD01 QUEEN/FULL WF316750/WF317301

| NO |                     | PART LIST | QTY    |
|----|---------------------|-----------|--------|
| А  | Headboard           |           | 1 pc   |
| В  | Headboard Leg       |           | 2 pcs  |
| С  | Side Rail           |           | 4 pcs  |
| D  | Footboard           |           | 1 pc   |
| E  | Center Support Rail |           | 2 pcs  |
| F  | Center Support Leg  |           | 4 pcs  |
| G  | Bed Leg             |           | 2 pcs  |
| Н  | Bed Slat            |           | 10 pcs |
| Ι  | Side Rail Support   |           | 2 pcs  |

| NO | HARDWARE               | LIST QTY    |
|----|------------------------|-------------|
| 1  | JCBB M8 x 20mm         | 8 pcs       |
| 2  | JCBC M6 x 60mm         | = (b) 4 pcs |
| 3  | JCBC M6 x 40mm         | 6 pcs       |
| 4  | JCBC M6 x 25mm         | @ 8 pcs     |
| 5  | Spring Washer M6       | 6 pcs       |
| 6  | Flat Washer M6         | ) 14 pcs    |
| 7  | Allen Key M4 (100mm)   | 1 pcs       |
| 8  | Allen Key M5           | 1 pcs       |
| 9  | Adjuster M6            | 4 pcs       |
| 10 | JCBC M6 x 70mm         | 2 pcs       |
| 11 | CSK M4 x 30mm ⊲ttttttt | 20 pc       |
| 12 | Dowel M8 X 30mm        | 4 pcs       |