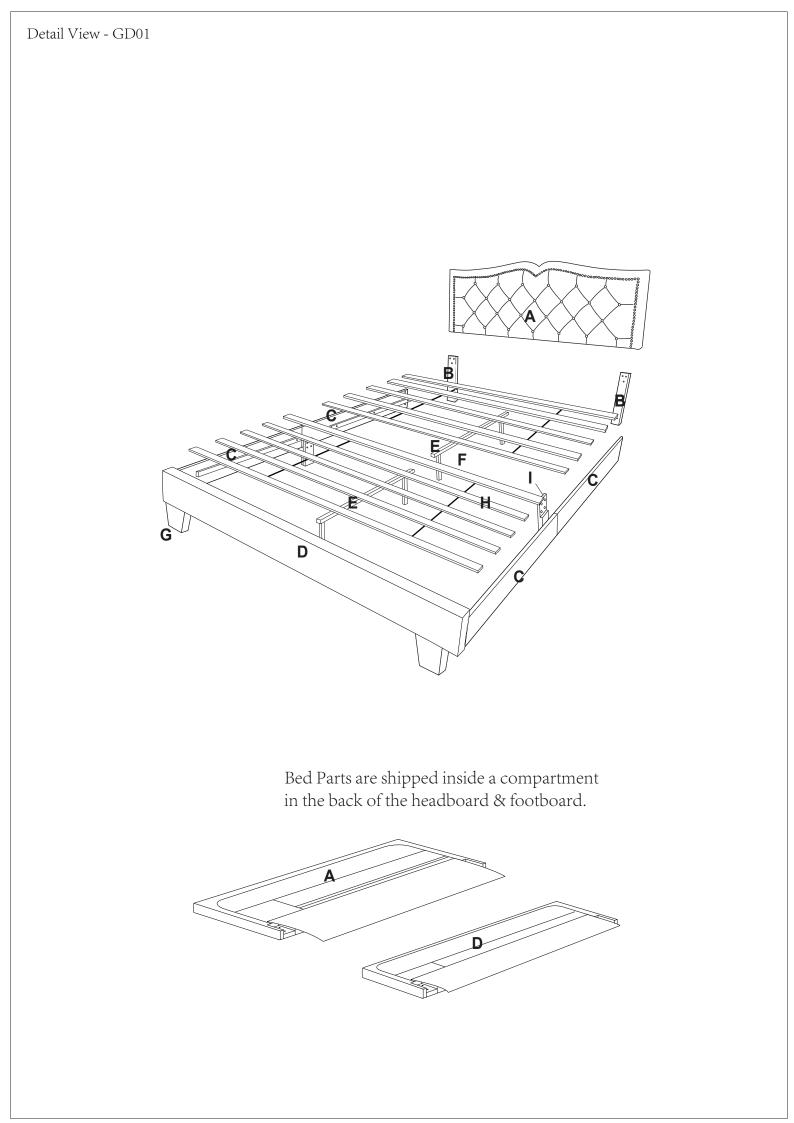

## ASSEMBLY INSTRUCTION

GD01 QUEEN/FULL WF316750/WF317301

| NO |                     | PART LIST | QTY    |
|----|---------------------|-----------|--------|
| А  | Headboard           |           | 1 pc   |
| В  | Headboard Leg       |           | 2 pcs  |
| С  | Side Rail           |           | 4 pcs  |
| D  | Footboard           |           | 1 pc   |
| E  | Center Support Rail |           | 2 pcs  |
| F  | Center Support Leg  |           | 4 pcs  |
| G  | Bed Leg             |           | 2 pcs  |
| Н  | Bed Slat            |           | 10 pcs |
| Ι  | Side Rail Support   |           | 2 pcs  |