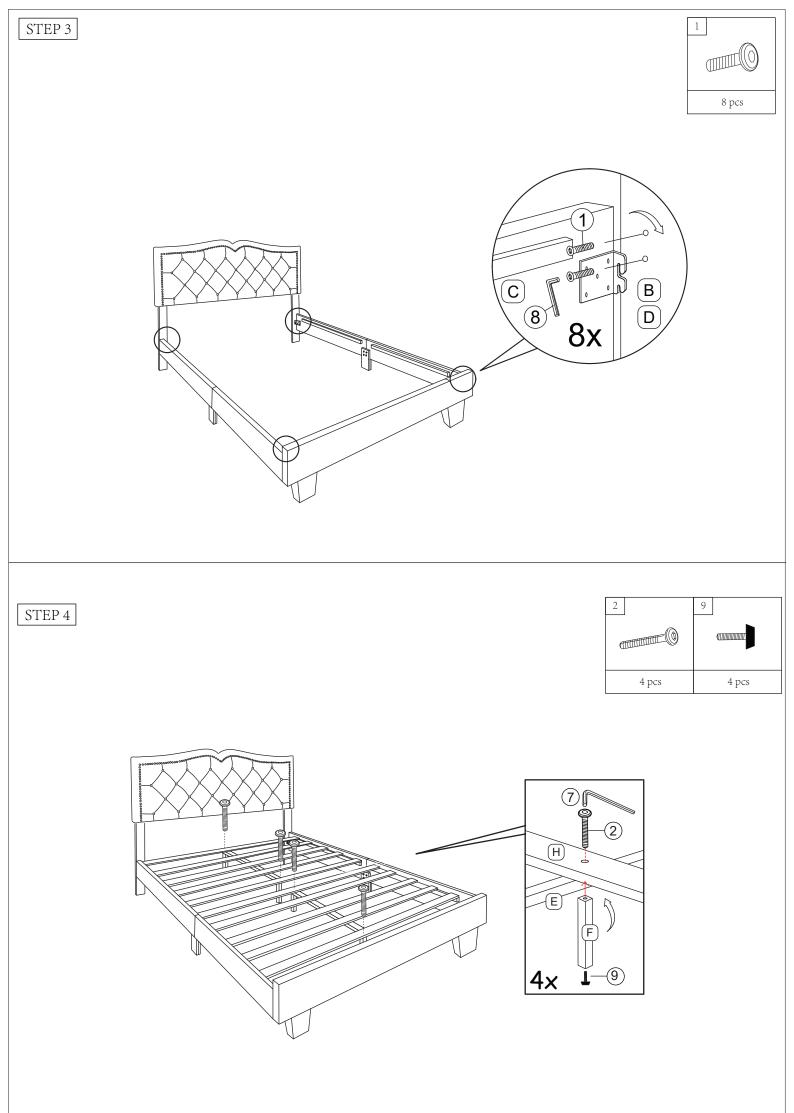

## ASSEMBLY INSTRUCTION

GD01 QUEEN/FULL WF316750/WF317301

| NO |                     | PART LIST | QTY    |
|----|---------------------|-----------|--------|
| А  | Headboard           |           | 1 pc   |
| В  | Headboard Leg       |           | 2 pcs  |
| С  | Side Rail           |           | 4 pcs  |
| D  | Footboard           |           | 1 pc   |
| E  | Center Support Rail |           | 2 pcs  |
| F  | Center Support Leg  |           | 4 pcs  |
| G  | Bed Leg             |           | 2 pcs  |
| Н  | Bed Slat            |           | 10 pcs |
| Ι  | Side Rail Support   |           | 2 pcs  |

| NO | HARDWARE               | LIST QTY    |
|----|------------------------|-------------|
| 1  | JCBB M8 x 20mm         | 8 pcs       |
| 2  | JCBC M6 x 60mm         | = (b) 4 pcs |
| 3  | JCBC M6 x 40mm         | 6 pcs       |
| 4  | JCBC M6 x 25mm         | @ 8 pcs     |
| 5  | Spring Washer M6       | 6 pcs       |
| 6  | Flat Washer M6         | ) 14 pcs    |
| 7  | Allen Key M4 (100mm)   | 1 pcs       |
| 8  | Allen Key M5           | 1 pcs       |
| 9  | Adjuster M6            | 4 pcs       |
| 10 | JCBC M6 x 70mm         | 2 pcs       |
| 11 | CSK M4 x 30mm ⊲ttttttt | 20 pc       |
| 12 | Dowel M8 X 30mm        | 4 pcs       |