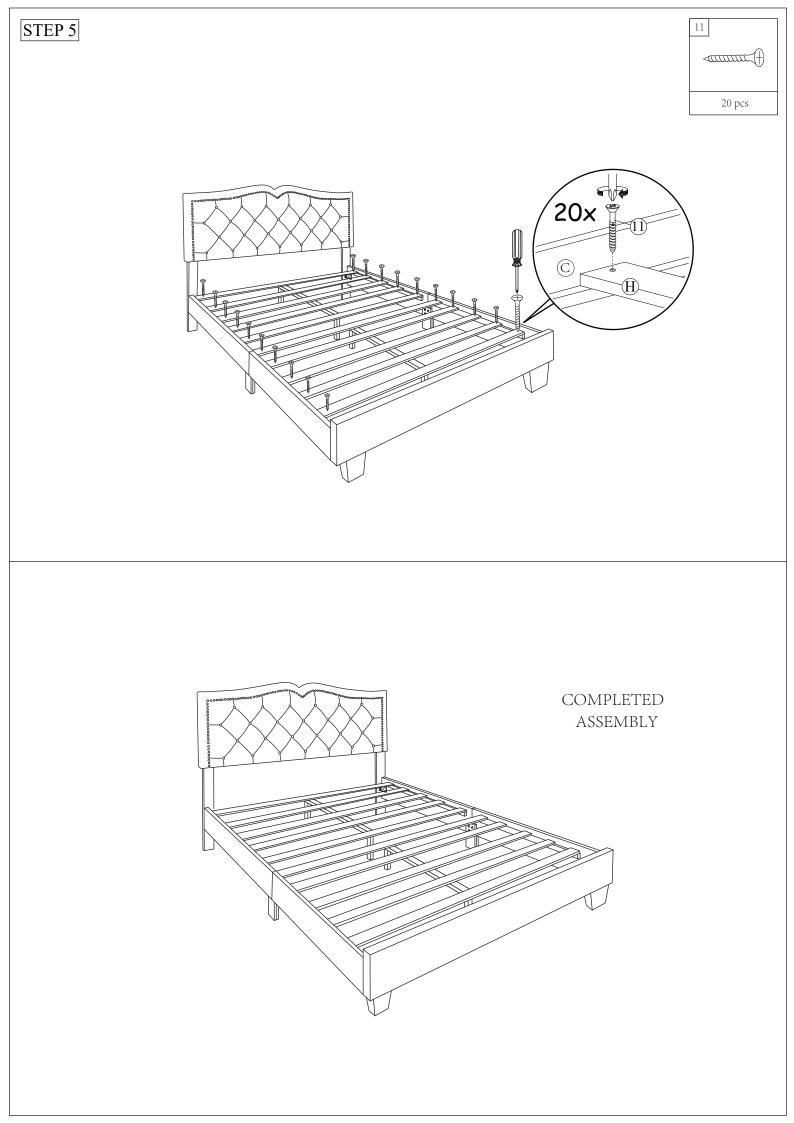

## ASSEMBLY INSTRUCTION

GD01 QUEEN/FULL WF316750/WF317301

| NO |                     | PART LIST | QTY    |
|----|---------------------|-----------|--------|
| А  | Headboard           |           | 1 pc   |
| В  | Headboard Leg       |           | 2 pcs  |
| С  | Side Rail           |           | 4 pcs  |
| D  | Footboard           |           | 1 pc   |
| E  | Center Support Rail |           | 2 pcs  |
| F  | Center Support Leg  |           | 4 pcs  |
| G  | Bed Leg             |           | 2 pcs  |
| Н  | Bed Slat            |           | 10 pcs |
| Ι  | Side Rail Support   |           | 2 pcs  |

| NO | HARDWARE               | LIST QTY    |
|----|------------------------|-------------|
| 1  | JCBB M8 x 20mm         | 8 pcs       |
| 2  | JCBC M6 x 60mm         | = (b) 4 pcs |
| 3  | JCBC M6 x 40mm         | 6 pcs       |
| 4  | JCBC M6 x 25mm         | @ 8 pcs     |
| 5  | Spring Washer M6       | 6 pcs       |
| 6  | Flat Washer M6         | ) 14 pcs    |
| 7  | Allen Key M4 (100mm)   | 1 pcs       |
| 8  | Allen Key M5           | 1 pcs       |
| 9  | Adjuster M6            | 4 pcs       |
| 10 | JCBC M6 x 70mm         | 2 pcs       |
| 11 | CSK M4 x 30mm ⊲ttttttt | 20 pc       |
| 12 | Dowel M8 X 30mm        | 4 pcs       |