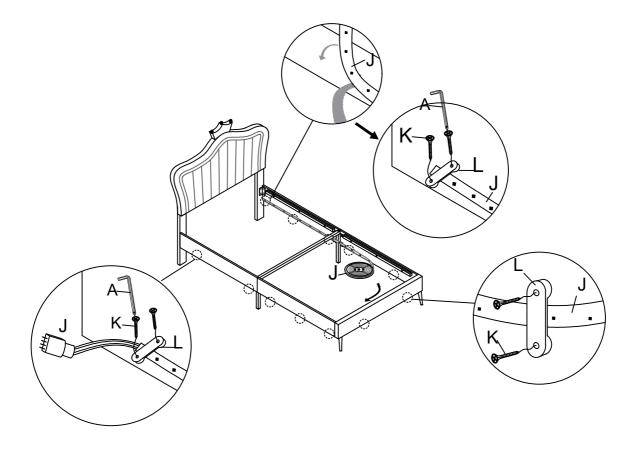

# Step 8

At first, tear off the tape on the back of the LED Light Strip, stick it in side of the siderails and foot board. Please notice that the position of LED is about 1cm from the bottom. At second, fasten it with Buckle L and Nails K.

| Allen Key | J LED x 1 | K Nails x 24 | L Buckle x 12 |
|-----------|-----------|--------------|---------------|
|           |           | M3X16mm      | <b></b>       |

B Bolts x 2

M8X40mm