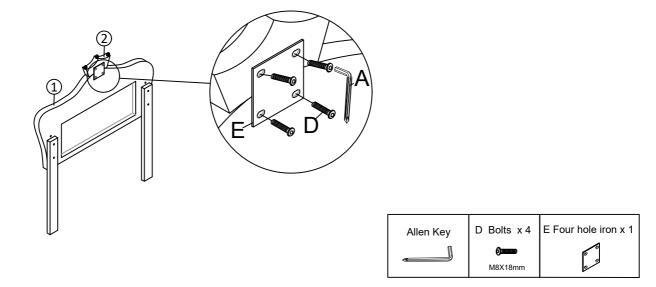

## Step 2

Fix the Crown (2) to the headboard (1) with Bolts D and Four hole iron E by using Allen key A.