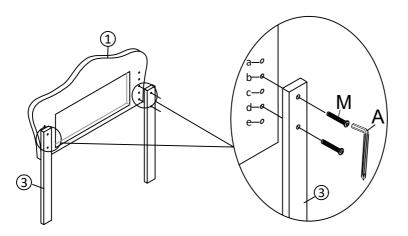

### Step 1

Fix the Head board legs (3) to the headboard (1) with Bolts M by using Allen key A, you can chose the hole a and c, or b and d or c and e.