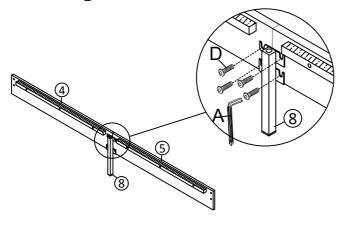

## Step 4 x2

Fix the side rails support leg (8) to the assembled side rail with Bolts D by using Allen key A.

| Allen Key | D Bolts x 8 |  |
|-----------|-------------|--|
|           | ()          |  |
|           | M8X18mm     |  |