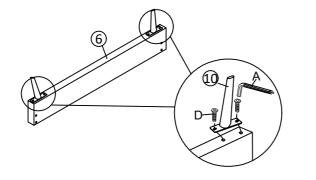

### Step 3x2

Connect the Siderail support bar(7) to the Siderails (4) and (5) with Bolts B by using Allen key A.