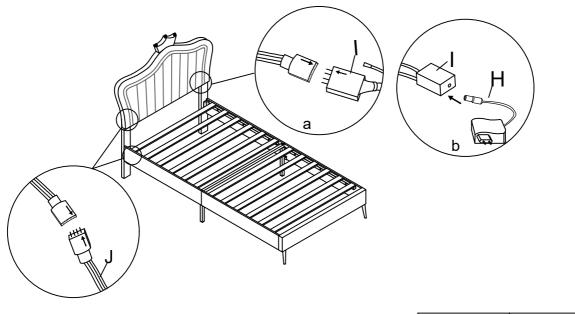

## Step 10

At first connect the two led of the headboard and bed frame.Please notice  $\rightarrow \leftarrow$ . At second,put the color controller I to the light line,please notice that  $\rightarrow \leftarrow$ . At third,Fix the power adapter H to the Color controller I.Finally connect the power and enjoy the bed.

| H Led adapter x1 | I Color controller x1 |
|------------------|-----------------------|
|                  | R                     |