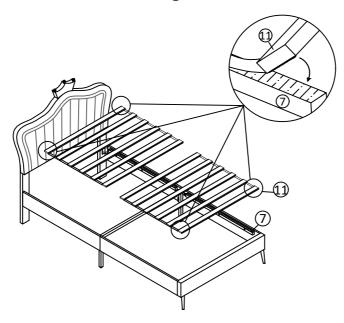

### Step 9

Fix the slats (1) to the side support bar (7), the assemble is finished.