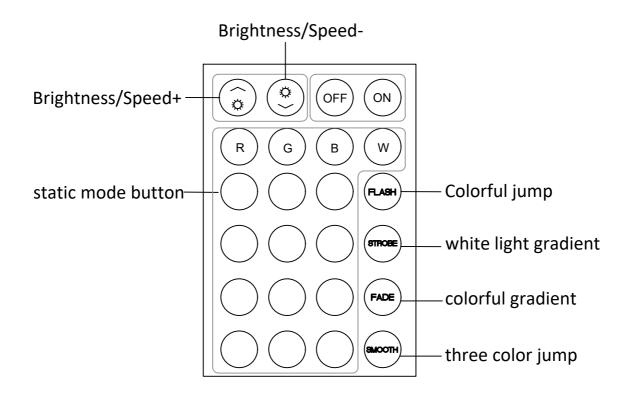

# NOTICE:

When you use the remote control board to control the color of the light, Please remove the clear plastic card first, then please be sure to point the remote control at the color controller I.