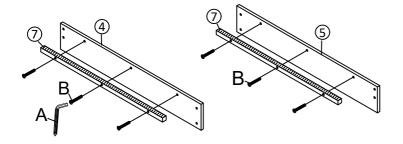

### Step 3x2

Connect the Siderail support bar(7) to the Siderails (4) and (5) with Bolts B by using Allen key A.