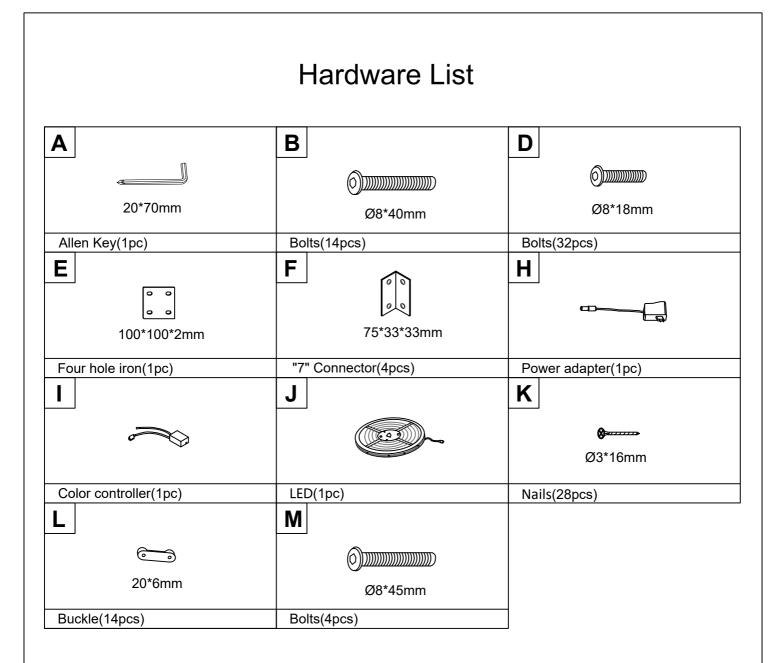

# **ASSEMBLY INSTRUCTION** SKU:WF315530

Attention: Do not tighten the screws before completing the entire installation. If you have any difficulty with the installation process, please feel free to contact us.