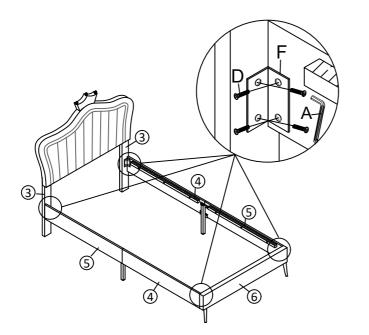

## Step 6

Fix the assembled side rail to the Headboard legs (3) and foot board (6) with Bolts D and "7" Connector F by using Allen key A.

| Allen Key | D Bolts x 16 | F "7" Connector x 4 |
|-----------|--------------|---------------------|
|           | ()           |                     |
|           | M8X18mm      |                     |