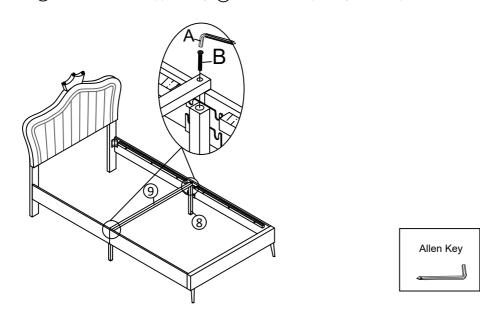

### Step 7

Fix the cross bar (9) to the side rails support legs (8) with Bolts B by using Allen key A