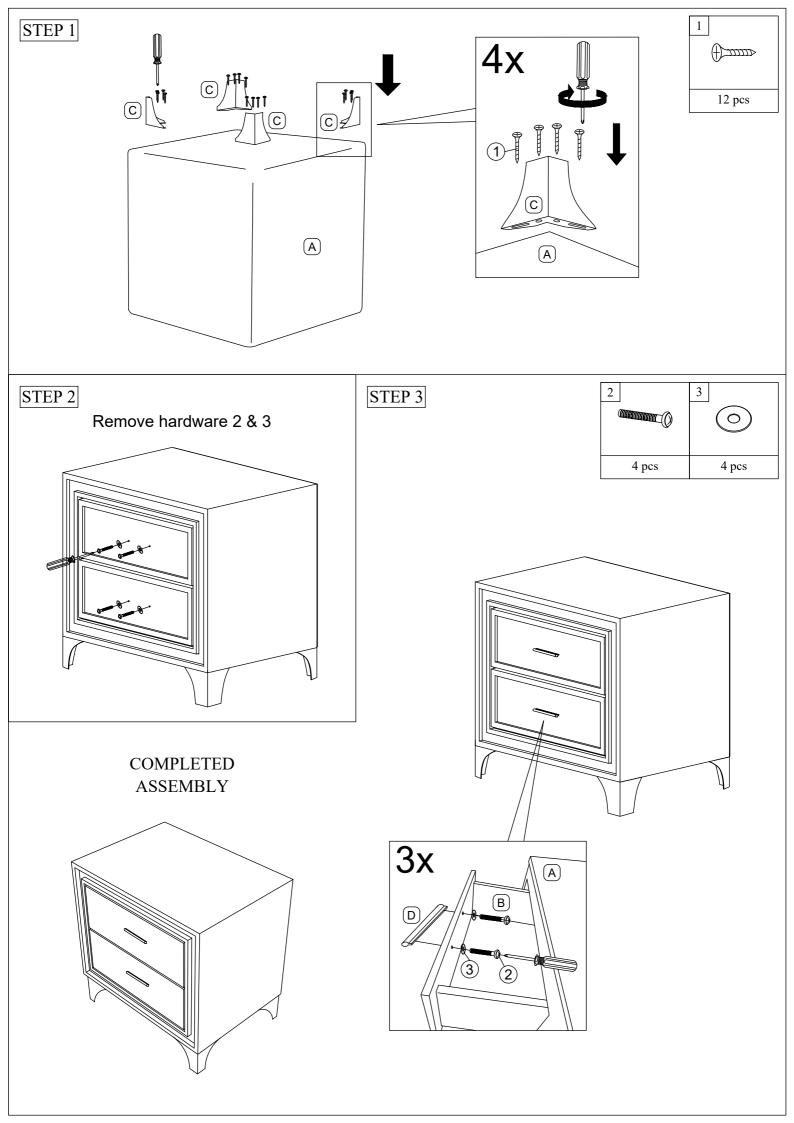

| NO | HARDWARE LIST   |        |
|----|-----------------|--------|
| 1  | CSK M4 x 16MM   | 12 pcs |
| 2  | HANDLE SCREW M4 | 2 pcs  |
| 3  | WASHER M4       | 2 pcs  |

Read this instruction carefully. Remove all wrapping material, staples and straps from the carton. See hardware and furniture part list for guidance. Be sure you have all wooden furniture parts on a clean and flat surface, such as carpet or rug, to prevent from being scratched.

## CAUTION:

- 1. Do not Full Tighten the nut or screw until all ready to assemble.
- 2. Do not Over Tighten the nut or screw to avoid causing damages to the thread.
- 3. Keep all hardware part out reach of children.