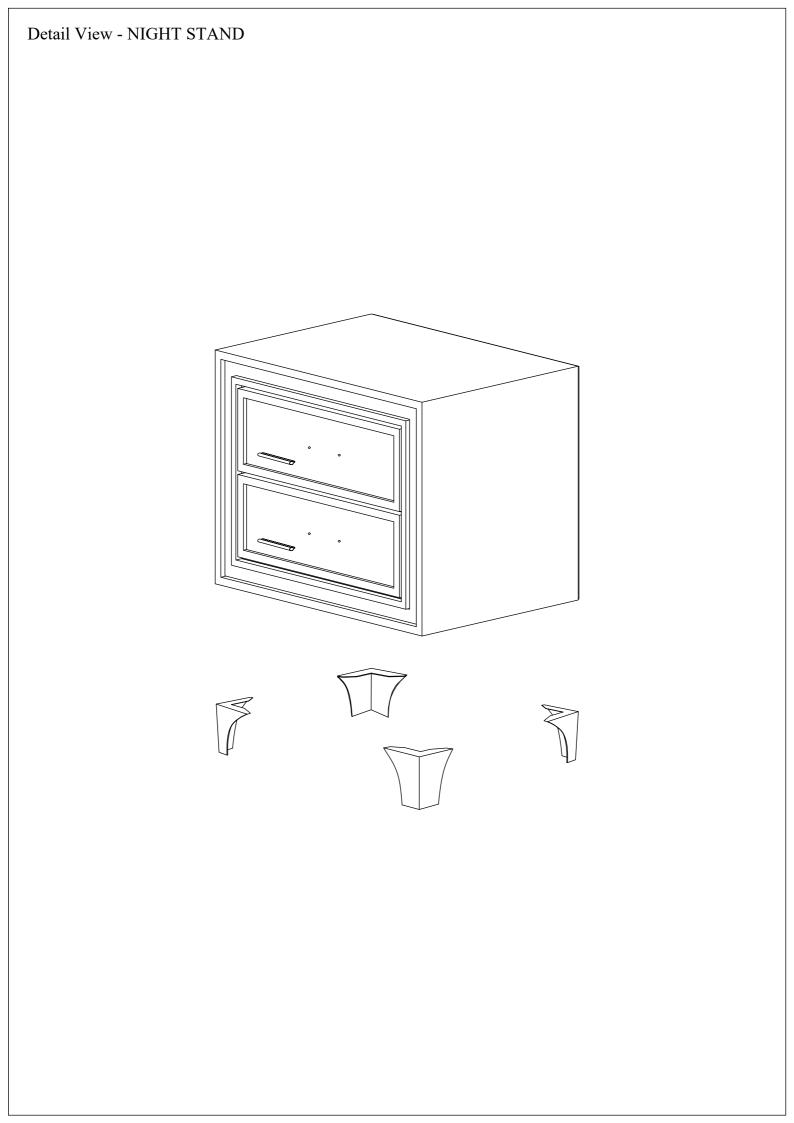

## ASSEMBLY INSTRUCTION

SKU CODE: WF307773

| NO |             | PART LIST | QTY   |
|----|-------------|-----------|-------|
| A  | Night Stand |           | 1 pc  |
| В  | Drawer      |           | 2 pcs |
| С  | Leg         |           | 4 pcs |
| D  | Handle      |           | 2 pcs |