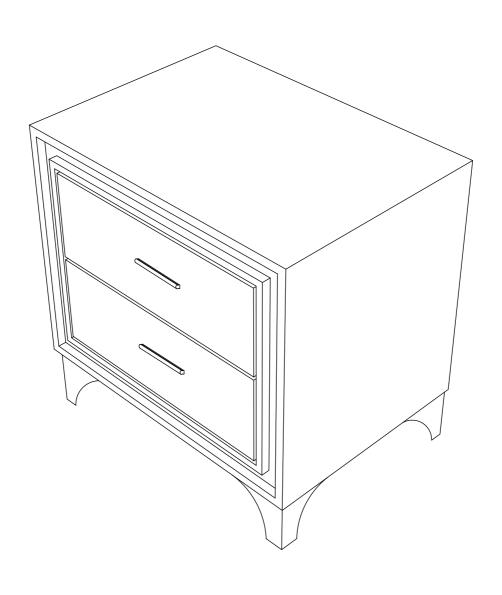

## ASSEMBLY INSTRUCTION

SKU CODE: WF307773

| NO |             | PART LIST | QTY   |
|----|-------------|-----------|-------|
| A  | Night Stand |           | 1 pc  |
| В  | Drawer      |           | 2 pcs |
| С  | Leg         |           | 4 pcs |
| D  | Handle      |           | 2 pcs |