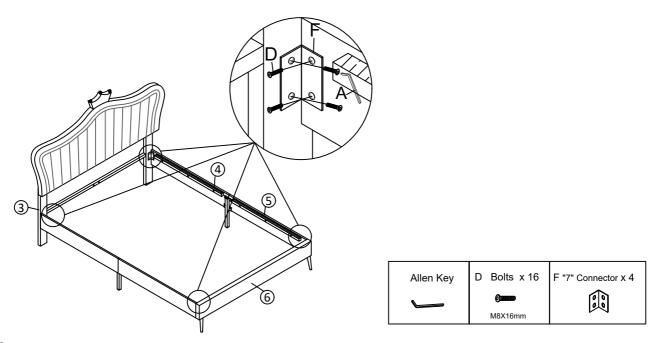

### Step 6

Fix the legs (4) to the foot board (6) with Bolts D by using Allen key A.

Fix the assembled side rail to the Headboard legs 3 and foot board 6 with Bolts D and "7" Connector F by using Allen key A.