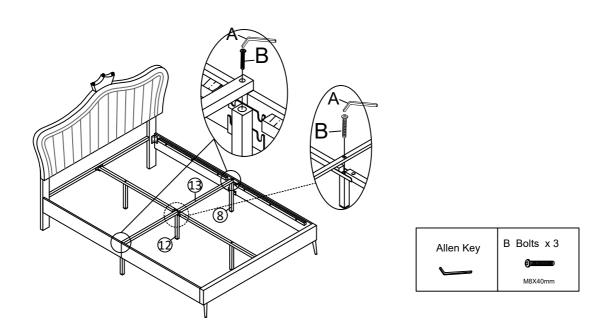

# Step 4 x2

Connect the Siderail support bar 7 to the Siderails 4 and 5 with Bolts B by using Allen key A.

# Step 5 x2

Fix the side rails support leg (8) to the assembled side rail with Bolts D by using Allen key A.