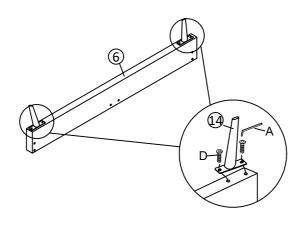

### Step 6

Fix the legs (4) to the foot board (6) with Bolts D by using Allen key A.

Fix the assembled side rail to the Headboard legs 3 and foot board 6 with Bolts D and "7" Connector F by using Allen key A.