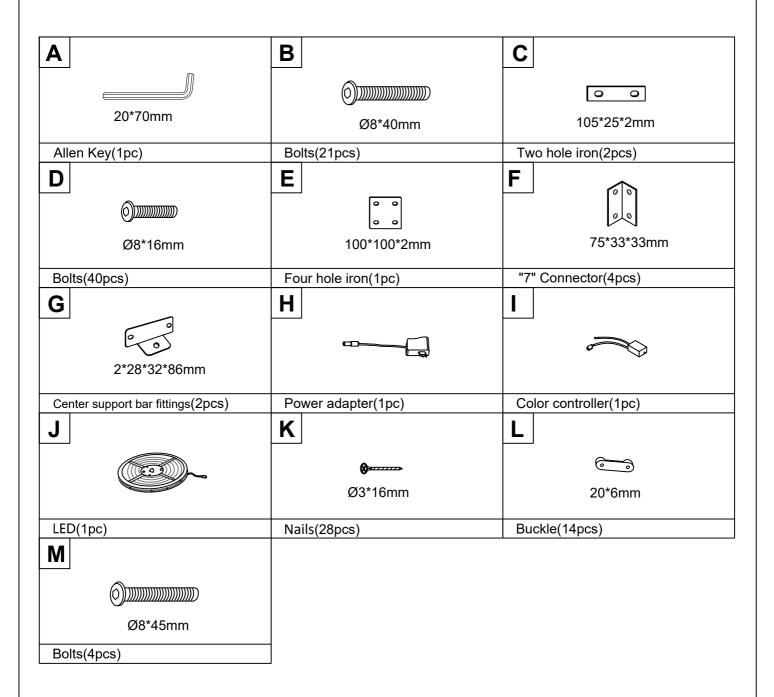

# Part List + Hardware List WF307963

# **Hardware List**

Attention: Do not tighten the screws before completing the entire installation. If you have any difficulty with the installation process, please feel free to contact us.