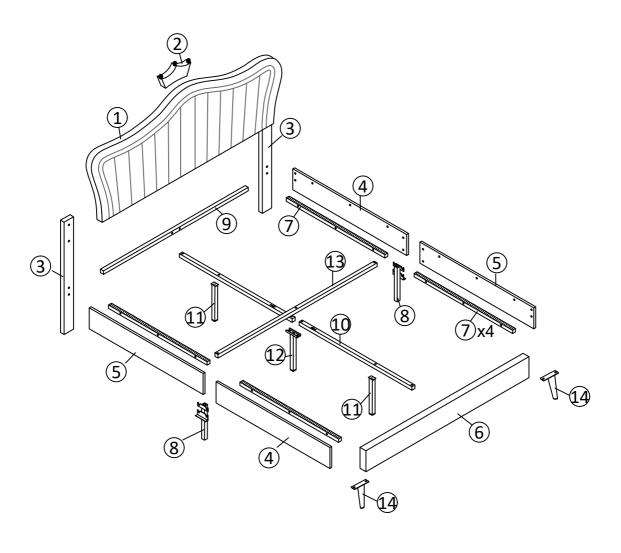

# Part List + Hardware List WF307963

#### Step 1 x2

Fix the Head board legs③to the headboard ①with Bolts M by using Allen key A,you can chose the hole a and c,or b and d.

#### Step 2 x2

Fix the Headboard cross bar (9) to the Headboard legs (3) with Bolts D and Two hole iron C by using Allen key A.

#### Step 3

Fix the Crown 2 to the headboard 1 with Bolt D and Four hole iron E by using Allen key A.

# Step 4 x2

Connect the Siderail support bar 7 to the Siderails 4 and 5 with Bolts B by using Allen key A.

# Step 5 x2

Fix the side rails support leg (8) to the assembled side rail with Bolts D by using Allen key A.

### Step 6

Fix the legs (4) to the foot board (6) with Bolts D by using Allen key A.

Fix the assembled side rail to the Headboard legs 3 and foot board 6 with Bolts D and "7" Connector F by using Allen key A.

#### Step 8

Fix the Center support bar fittings G to the Headboard cross bar and foot board with Bolts D by using Allen key A

#### Step 9

Fix the middle support leg① to the center support bar ① with Bolts B by using Allen key A.Fix the connected support leg② to the center support bar with Bolts B by using Allen key A.

Fix the Center support bar 10 to the Center support bar fittings G with Bolts B by using Allen key A

# Step 11

Fix the cross bar (3) to the side rails support legs (8) and Connected support legs (1) with Bolts B by using Allen key A

At first,tear off the tape on the back of the LED Light Strip, stick it in side of the siderails and foot board. Please notice that the position of LED is about 1cm from the bottom. At second, fasten it with Buckle L and Nails K.