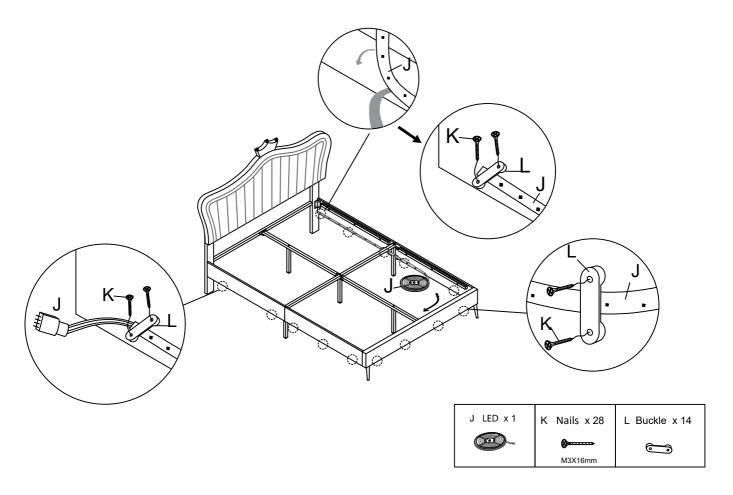

# Step 11

Fix the cross bar (3) to the side rails support legs (8) and Connected support legs (1) with Bolts B by using Allen key A

At first,tear off the tape on the back of the LED Light Strip, stick it in side of the siderails and foot board. Please notice that the position of LED is about 1cm from the bottom. At second, fasten it with Buckle L and Nails K.