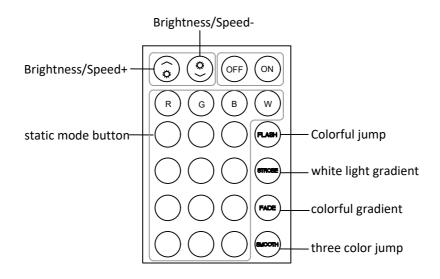

Step 13

Fix the slats 15 to the side support bar 7, the assemble is finished.

At first connect the two led of the headboard and bed frame. Please notice  $\rightarrow \leftarrow$ . At second, put the color controller I to the light line, please notice that  $\rightarrow \leftarrow$ . At third, Fix the power adapter H to the Color controller I. Finally connect the power and enjoy the bed.

#### **NOTICE:**

When you use the remote control board to control the color of the light, Please remove the clear plastic card first, then please be sure to point the remote control at the color controller I.