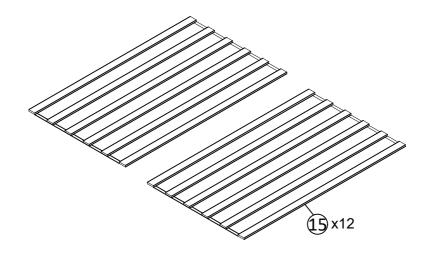

Step 13

Fix the slats 15 to the side support bar 7, the assemble is finished.

At first connect the two led of the headboard and bed frame. Please notice  $\rightarrow \leftarrow$ . At second, put the color controller I to the light line, please notice that  $\rightarrow \leftarrow$ . At third, Fix the power adapter H to the Color controller I. Finally connect the power and enjoy the bed.