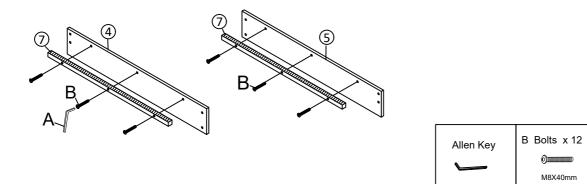

# Step 4 x2

Connect the Siderail support bar 7 to the Siderails 4 and 5 with Bolts B by using Allen key A.