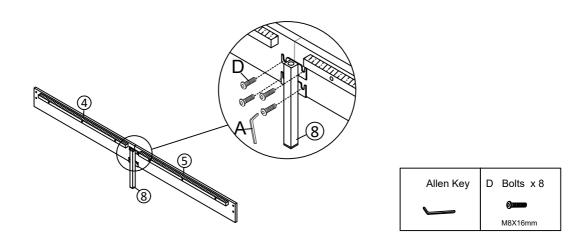

# Step 5 x2

Fix the side rails support leg (8) to the assembled side rail with Bolts D by using Allen key A.