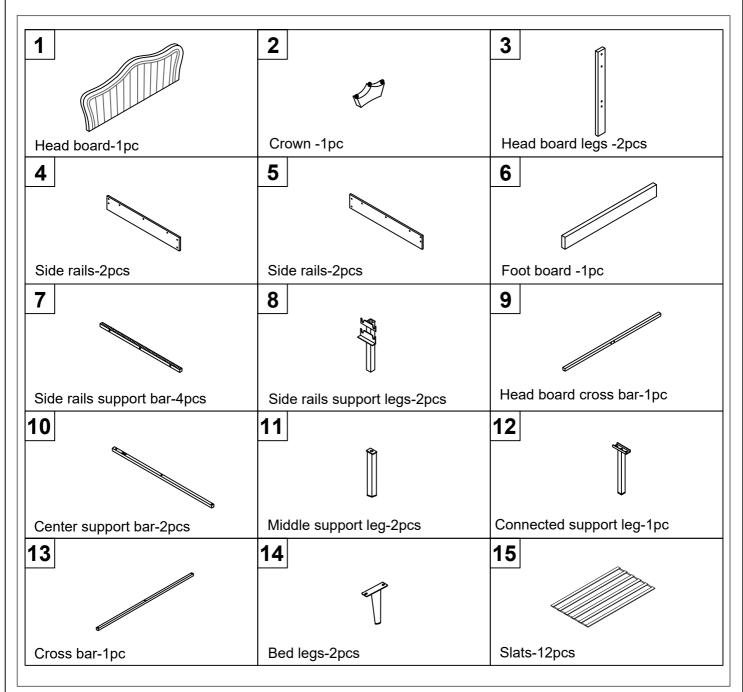

# **ASSEMBLY INSTRUCTION**

SKU:WF307963



# **Detail View**





# Part List + Hardware List WF307963



# **Hardware List**



Attention: Do not tighten the screws before completing the entire installation. If you have any difficulty with the installation process, please feel free to contact us.

#### Step 1 x2

Fix the Head board legs③to the headboard ①with Bolts M by using Allen key A,you can chose the hole a and c,or b and d.



#### Step 2 x2

Fix the Headboard cross bar (9) to the Headboard legs (3) with Bolts D and Two hole iron C by using Allen key A.



#### Step 3

Fix the Crown 2 to the headboard 1 with Bolt D and Four hole iron E by using Allen key A.



# Step 4 x2

Connect the Siderail support bar 7 to the Siderails 4 and 5 with Bolts B by using Allen key A.



# Step 5 x2

Fix the side rails support leg (8) to the assembled side rail with Bolts D by using Allen key A.



###