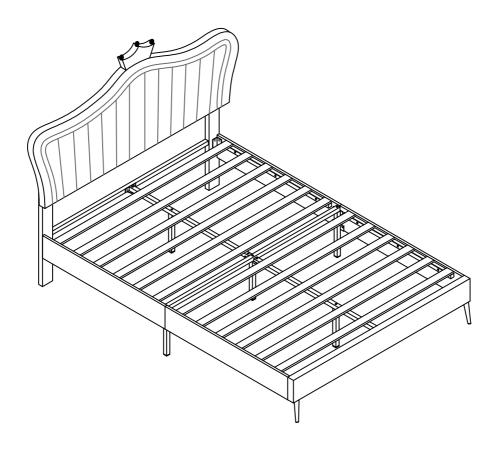

# **ASSEMBLY INSTRUCTION**

SKU:WF307963



# **Detail View**





# Part List + Hardware List WF307963



# **Hardware List**



Attention: Do not tighten the screws before completing the entire installation. If you have any difficulty with the installation process, please feel free to contact us.

#### Step 1 x2

Fix the Head board legs③to the headboard ①with Bolts M by using Allen key A,you can chose the hole a and c,or b and d.



#### Step 2 x2

Fix the Headboard cross bar (9) to the Headboard legs (3) with Bolts D and Two hole iron C by using Allen key A.



#### Step 3

Fix the Crown 2 to the headboard 1 with Bolt D and Four hole iron E by using Allen key A.



# Step 4 x2

Connect the Siderail support bar 7 to the Siderails 4 and 5 with Bolts B by using Allen key A.



# Step 5 x2

Fix the side rails support leg (8) to the