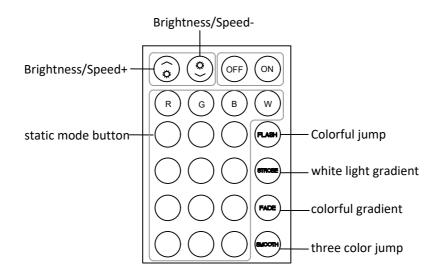

#### **NOTICE:**

When you use the remote control board to control the color of the light, Please remove the clear plastic card first, then please be sure to point the remote control at the color controller I.