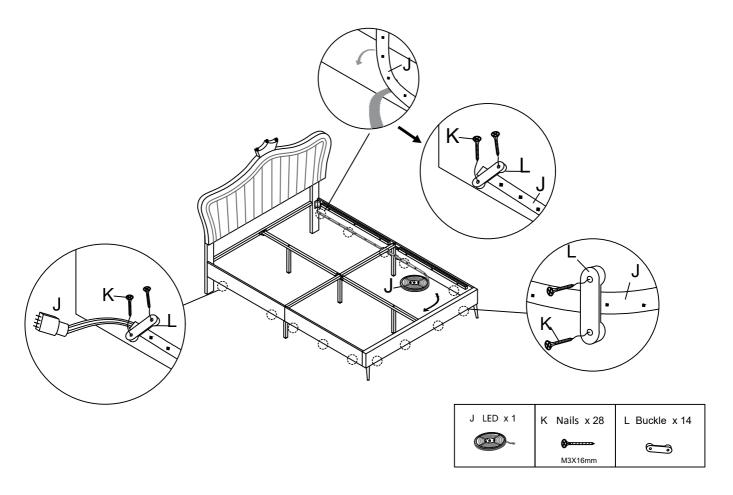

#### Step 11

Fix the cross bar (3) to the side rails support legs (8) and Connected support legs (1) with Bolts B by using Allen key A

At first,tear off the tape on the back of the LED Light Strip, stick it in side of the siderails and foot board. Please notice that the position of LED is about 1cm from the bottom. At second, fasten it with Buckle L and Nails K.