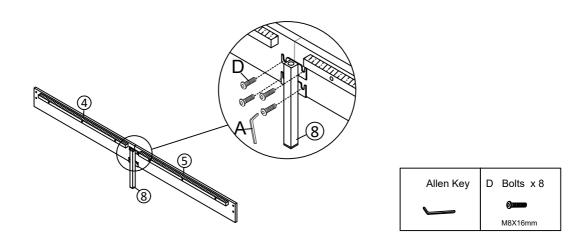

#### Step 5 x2

Fix the side rails support leg (8) to the assembled side rail with Bolts D by using Allen key A.