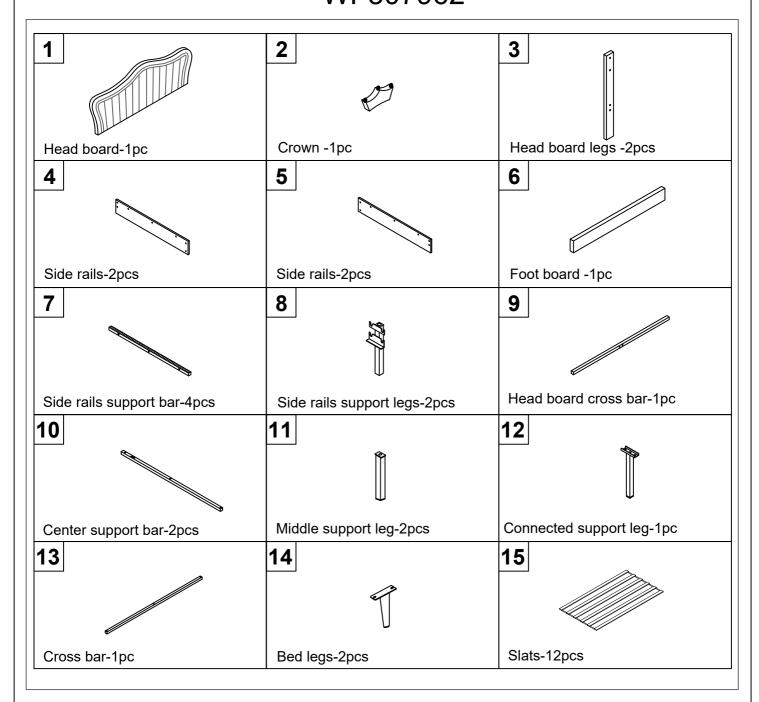

## **ASSEMBLY INSTRUCTION**

SKU:WF307962



## **Detail View**





# Part List + Hardware List WF307962



### **Hardware List**



Attention: Do not tighten the screws before completing the entire installation. If you have any difficulty with the installation process, please feel free to contact us.

#### Step 1 x2

Fix the Head board legs③to the headboard ①with Bolts M by using Allen key A,you can chose the hole a and c,or b and d.



#### Step 2 x2

Fix the Headboard cross bar (9) to the Headboard legs (3) with Bolts D and Two hole iron C by using Allen key A.



#### Step 3

Fix the Crown 2 to the headboard 1 with Bolt D and Four hole iron E by using Allen key A.



### Step 4 x2

Connect the Siderail support bar 7 to the Siderails 4 and 5 with Bolts B by using Allen key A.



#### Step 5 x2

Fix the side rails support leg (8) to the assembled side rail with Bolts D by using Allen key A.