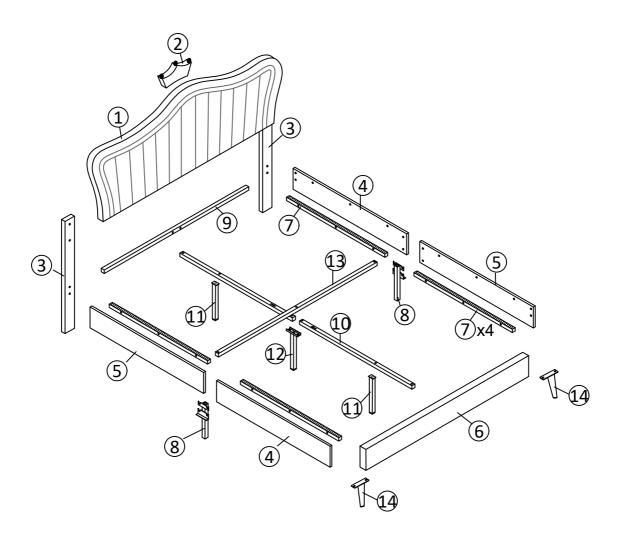

# Part List + Hardware List WF307962

#### Step 1 x2

Fix the Head board legs③to the headboard ①with Bolts M by using Allen key A,you can chose the hole a and c,or b and d.

#### Step 2 x2

Fix the Headboard cross bar (9) to the Headboard legs (3) with Bolts D and Two hole iron C by using Allen key A.

#### Step 3

Fix the Crown 2 to the headboard 1 with Bolt D and Four hole iron E by using Allen key A.

### Step 4 x2

Connect the Siderail support bar 7 to the Siderails 4 and 5 with Bolts B by using Allen key A.

#### Step 5 x2

Fix the side rails support leg (8) to the assembled side rail with Bolts D by using Allen key A.

#### Step 6

Fix the legs (4) to the foot board (6) with Bolts D by using Allen key A.

Fix the assembled side rail to the Headboard legs 3 and foot board 6 with Bolts D and "7" Connector F by using Allen key A.

#### Step 8

Fix the Center support bar fittings G to the Headboard cross bar and foot board with Bolts D by using Allen key A

#### Step 9

Fix the middle support leg① to the center support bar ① with Bolts B by using Allen key A.Fix the connected support leg② to the center support bar with Bolts B by using Allen key A.

Fix the Center support bar 10 to the Center support bar fittings G with Bolts B by using Allen key A

#### Step 11

Fix the cross bar (3) to the side rails support legs (8) and Connected support legs (1) with Bolts B by using Allen key A

At first,tear off the tape on the back of the LED Light Strip, stick it in side of the siderails and foot board. Please notice that the position of LED is about 1cm from the bottom. At second, fasten it with Buckle L and Nails K.