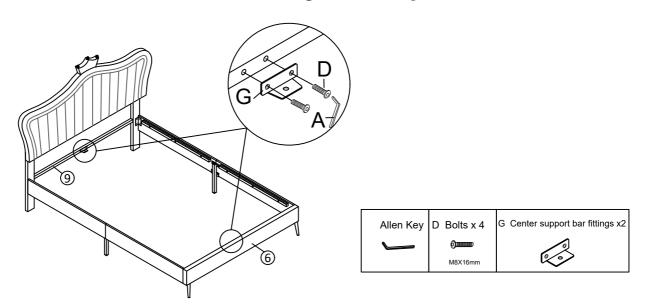

#### Step 8

Fix the Center support bar fittings G to the Headboard cross bar and foot board with Bolts D by using Allen key A