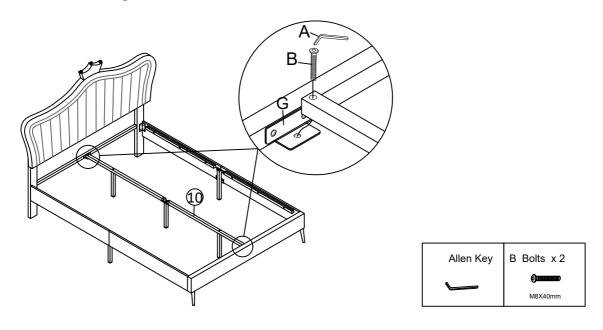

#### Step 9

Fix the middle support leg① to the center support bar ① with Bolts B by using Allen key A.Fix the connected support leg② to the center support bar with Bolts B by using Allen key A.

Fix the Center support bar 10 to the Center support bar fittings G with Bolts B by using Allen key A