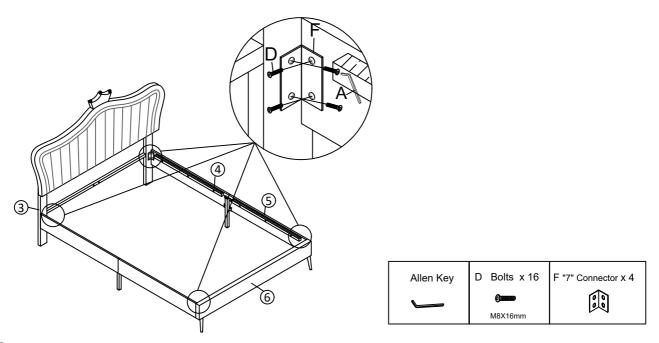

#### Step 6

Fix the legs (4) to the foot board (6) with Bolts D by using Allen key A.

Fix the assembled side rail to the Headboard legs 3 and foot board 6 with Bolts D and "7" Connector F by using Allen key A.