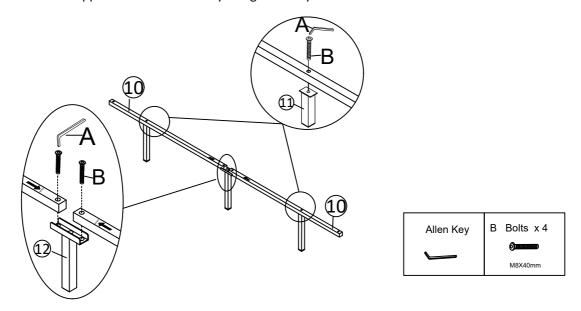

#### Step 9

Fix the middle support leg① to the center support bar ① with Bolts B by using Allen key A.Fix the connected support leg② to the center support bar with Bolts B by using Allen key A.

Fix the Center support bar 10 to the Center support bar fittings G with Bolts B by using Allen key A