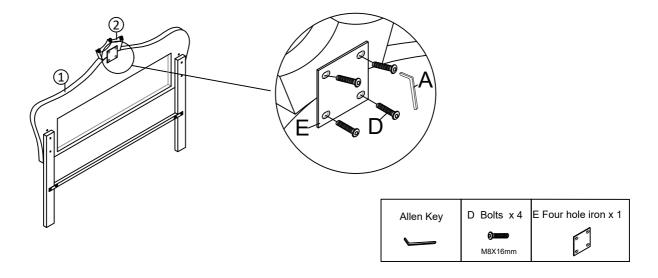

#### Step 3

Fix the Crown 2 to the headboard 1 with Bolt D and Four hole iron E by using Allen key A.