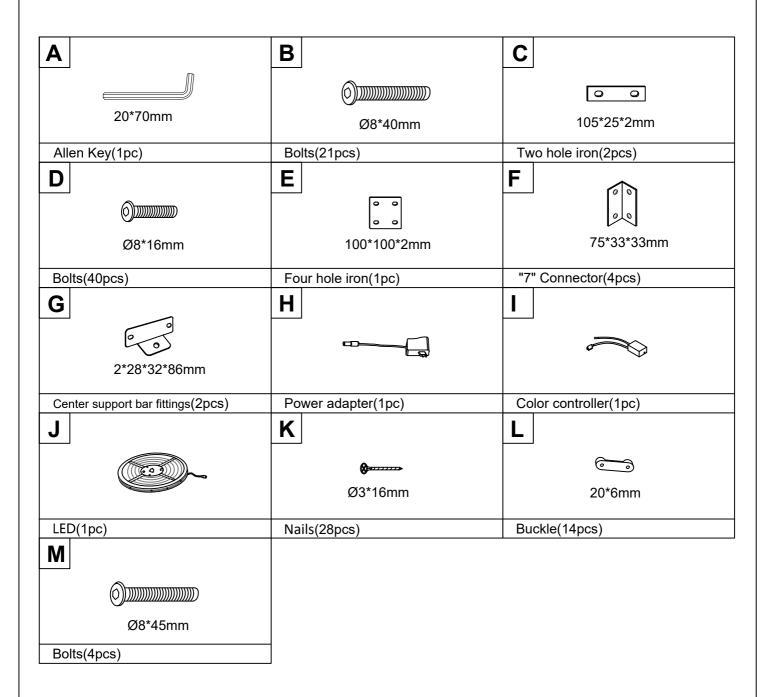

# Part List + Hardware List WF307962

### **Hardware List**

Attention: Do not tighten the screws before completing the entire installation. If you have any difficulty with the installation process, please feel free to contact us.