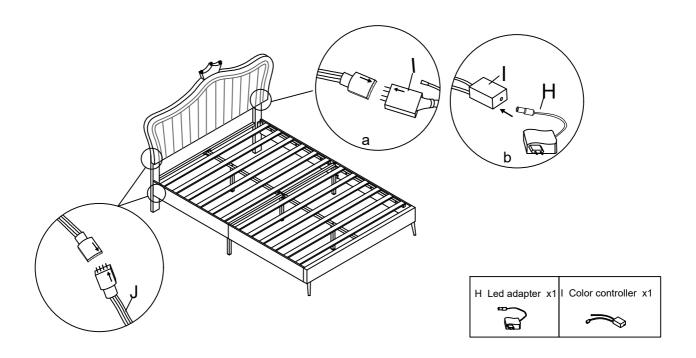

Step 13

Fix the slats 15 to the side support bar 7, the assemble is finished.

At first connect the two led of the headboard and bed frame. Please notice  $\rightarrow \leftarrow$ . At second, put the color controller I to the light line, please notice that  $\rightarrow \leftarrow$ . At third, Fix the power adapter H to the Color controller I. Finally connect the power and enjoy the bed.

#### **NOTICE:**

When you use the remote control board to control the color of the light, Please remove the clear plastic card first, then please be sure to point the remote control at the color controller I.