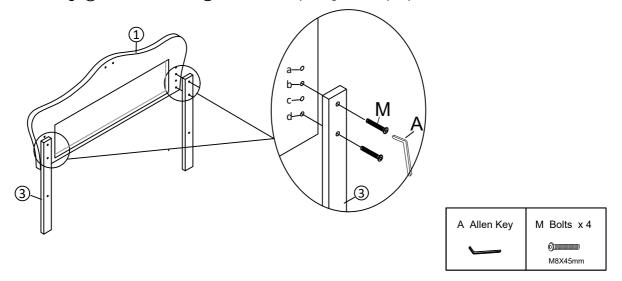

#### Step 1 x2

Fix the Head board legs③to the headboard ①with Bolts M by using Allen key A,you can chose the hole a and c,or b and d.