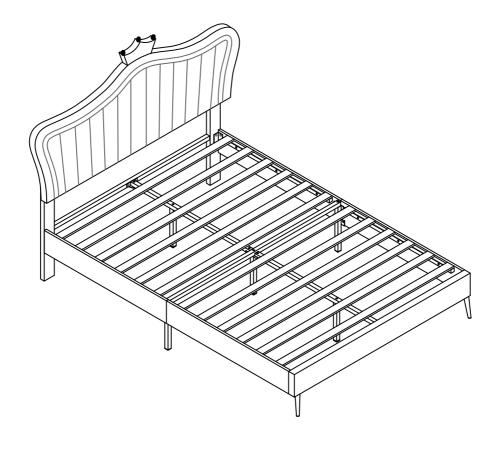

## **ASSEMBLY INSTRUCTION**

SKU:WF307962



## **Detail View**





# Part List + Hardware List WF307962



### **Hardware List**



Attention: Do not tighten the screws before completing the entire installation. If you have any difficulty with the installation process, please feel free to contact us.

#### Step 1 x2

Fix the Head board legs③to the headboard ①with Bolts M by using Allen key A,you can chose the hole a and c,or b and d.



#### Step 2 x2

Fix the Headboard cross bar (9) to the Headboard legs (3) with Bolts D and Two hole iron C by using Allen key A.



#### Step 3

Fix the Crown 2 to the headboard 1 with Bolt D and Four hole iron E by using Allen key A.



### Step 4 x2

Connect the Siderail support bar 7 to the Siderails 4 and 5 with Bolts B by using Allen key A.



#### Step 5 x2

Fix the side rails support leg (8