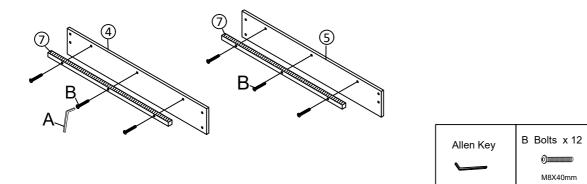

### Step 4 x2

Connect the Siderail support bar 7 to the Siderails 4 and 5 with Bolts B by using Allen key A.