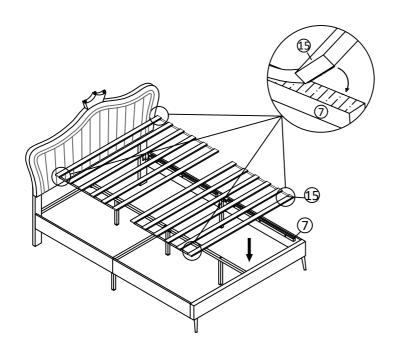

Step 13

Fix the slats 15 to the side support bar 7, the assemble is finished.

At first connect the two led of the headboard and bed frame. Please notice  $\rightarrow \leftarrow$ . At second, put the color controller I to the light line, please notice that  $\rightarrow \leftarrow$ . At third, Fix the power adapter H to the Color controller I. Finally connect the power and enjoy the bed.