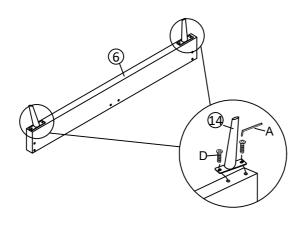

#### Step 6

Fix the legs (4) to the foot board (6) with Bolts D by using Allen key A.

Fix the assembled side rail to the Headboard legs 3 and foot board 6 with Bolts D and "7" Connector F by using Allen key A.