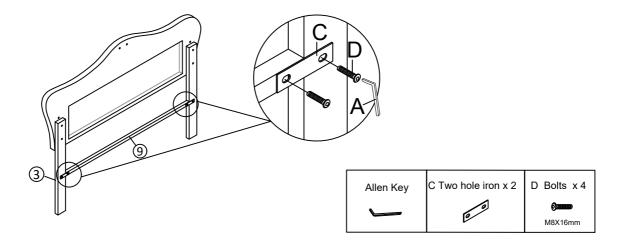

#### Step 2 x2

Fix the Headboard cross bar (9) to the Headboard legs (3) with Bolts D and Two hole iron C by using Allen key A.