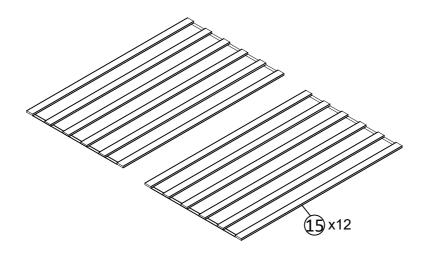

# Part List + Hardware List WF307962

Step 13

Fix the slats 15 to the side support bar 7, the assemble is finished.

At first connect the two led of the headboard and bed frame. Please notice  $\rightarrow \leftarrow$ . At second, put the color controller I to the light line, please notice that  $\rightarrow \leftarrow$ . At third, Fix the power adapter H to the Color controller I. Finally connect the power and enjoy the bed.