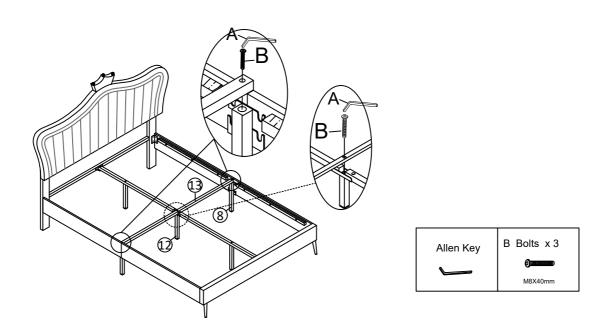

### Step 4 x2

Connect the Siderail support bar 7 to the Siderails 4 and 5 with Bolts B by using Allen key A.

#### Step 5 x2

Fix the side rails support leg (8) to the assembled side rail with Bolts D by using Allen key A.