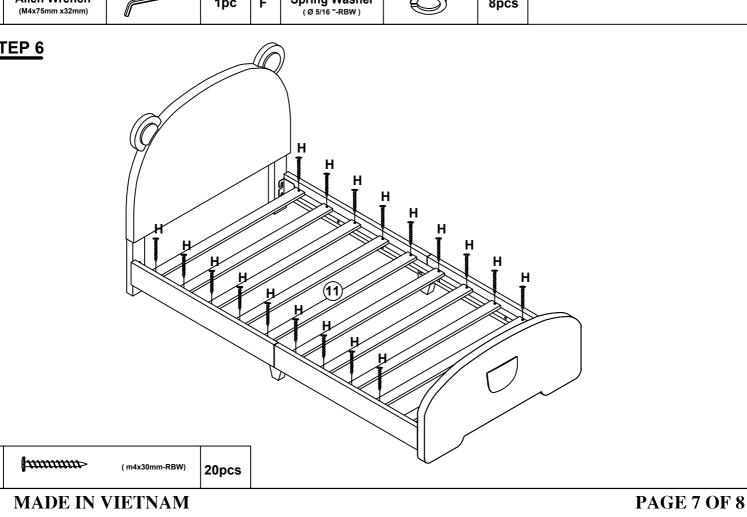

#### **IMPORTANT NOTE**

\*\*PLACE ALL PARTS ON A CLEAN AND SMOOTH SURFACE SUCH AS A RUG OR CARPET TO

AVOID THE PARTS FROM BEING SCRATCHED

\*\* BEFORE YOU BEGIN , KINDY FOLLOW THE ASSEMBLY INSTRUCTIONS STEP BY STEP

\*\*DO NOT TIGHTEN ALL SCREWS AND BOLTS UNTIL THE BED IS FULLY SET-UP



# ASSEMBLY INSTRUCTIONS WF307328



# ASSEMBLY INSTRUCTIONS WF307328





### **ASSEMBLY INSTRUCTIONS**



| G | Bolt<br>(Ø 5/16 "X50mm)         | 16pcs | E | Flat Washer<br>(Ø 5/16 "-RBW)   | 0          | 16pcs |
|---|---------------------------------|-------|---|---------------------------------|------------|-------|
| D | Allen Wrench<br>(M4x75mm x32mm) | 1рс   | F | Spring Washer<br>(Ø 5/16 "-RBW) | $\bigcirc$ | 16pcs |

STEP 4



#### **ASSEMBLY INSTRUCTIONS**





н



# **ASSEMBLY INSTRUCTIONS**





MADE IN VIETNAM