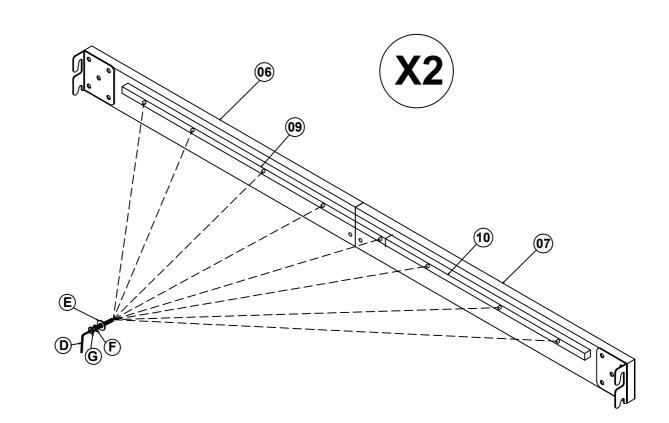

### **ASSEMBLY INSTRUCTIONS**

| G | Bolt<br>(Ø 5/16 "X50mm)         | 16pcs | E | Flat Washer<br>(Ø 5/16 "-RBW)   | 0          | 16pcs |
|---|---------------------------------|-------|---|---------------------------------|------------|-------|
| D | Allen Wrench<br>(M4x75mm x32mm) | 1рс   | F | Spring Washer<br>(Ø 5/16 "-RBW) | $\bigcirc$ | 16pcs |

STEP 4