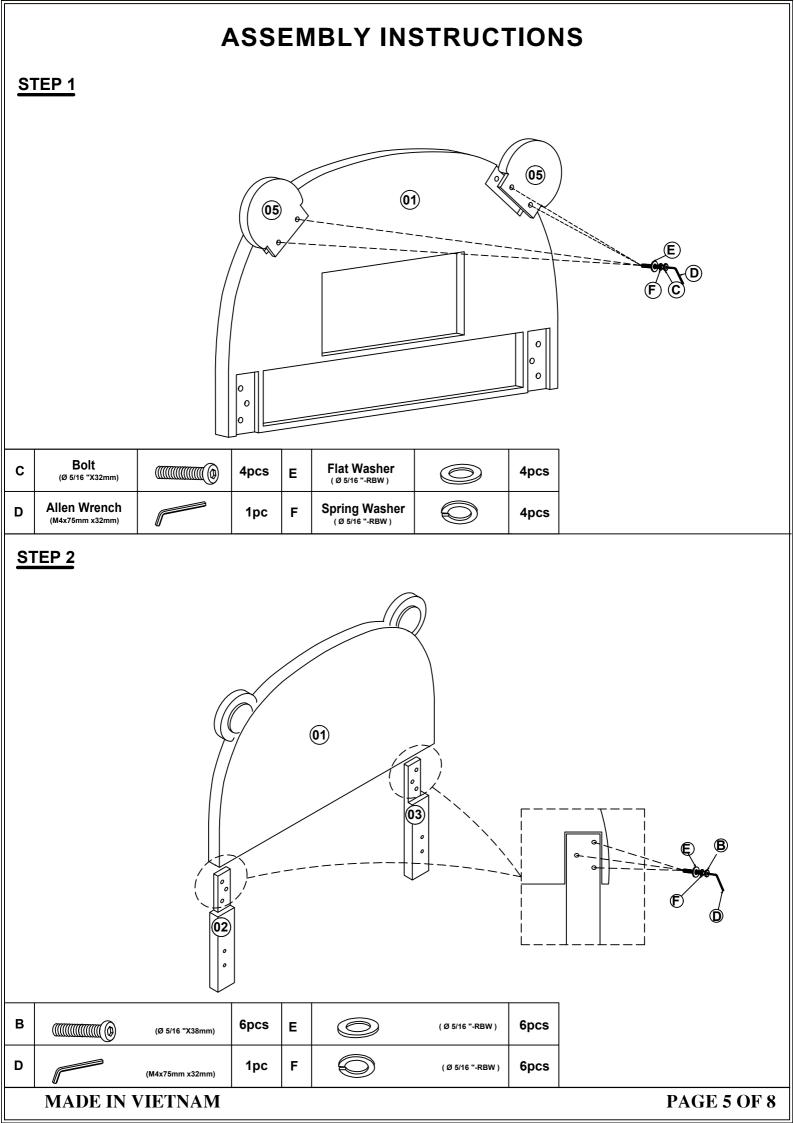

#### **IMPORTANT NOTE**

\*\*PLACE ALL PARTS ON A CLEAN AND SMOOTH SURFACE SUCH AS A RUG OR CARPET TO

AVOID THE PARTS FROM BEING SCRATCHED

\*\* BEFORE YOU BEGIN , KINDY FOLLOW THE ASSEMBLY INSTRUCTIONS STEP BY STEP

\*\*DO NOT TIGHTEN ALL SCREWS AND BOLTS UNTIL THE BED IS FULLY SET-UP



# ASSEMBLY INSTRUCTIONS WF307328



# ASSEMBLY INSTRUCTIONS WF307328





### **ASSEMBLY INSTRUCTIONS**



| G | Bolt<br>(Ø 5/16 "X50mm)         | 16pcs | E | Flat Washer<br>(Ø 5/16 "-RBW)   | 0          | 16pcs |
|---|---------------------------------|-------|---|---------------------------------|------------|-------|
| D | Allen Wrench<br>(M4x75mm x32mm) | 1рс   | F | Spring Washer<br>(Ø 5/16 "-RBW) | $\bigcirc$ | 16pcs |

STEP 4



#### **ASSEMBLY INSTRUCTIONS**





н



# **ASSEMBLY INSTRUCTIONS**





MADE IN VIETNAM