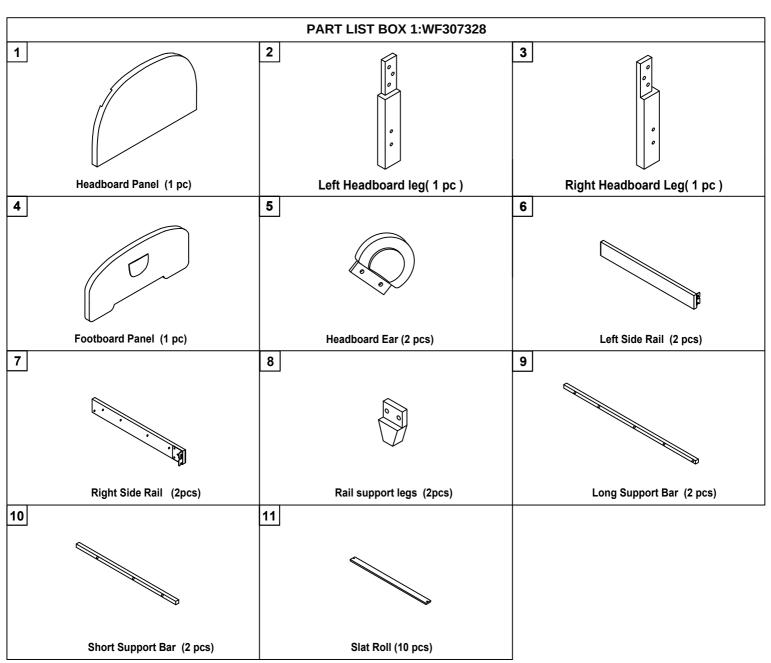

#### **IMPORTANT NOTE**

\*\*PLACE ALL PARTS ON A CLEAN AND SMOOTH SURFACE SUCH AS A RUG OR CARPET TO

AVOID THE PARTS FROM BEING SCRATCHED

\*\* BEFORE YOU BEGIN , KINDY FOLLOW THE ASSEMBLY INSTRUCTIONS STEP BY STEP

\*\*DO NOT TIGHTEN ALL SCREWS AND BOLTS UNTIL THE BED IS FULLY SET-UP



# ASSEMBLY INSTRUCTIONS WF307328



# ASSEMBLY INSTRUCTIONS WF307328





### **ASSEMBLY INSTRUCTIONS**



| G | Bolt<br>(Ø 5/16 "X50mm)         | 16pcs | E | Flat Washer<br>(Ø 5/16 "-RBW)   | 0          | 16pcs |
|---|---------------------------------|-------|---|---------------------------------|------------|-------|
| D | Allen Wrench<br>(M4x75mm x32mm) | 1рс   | F | Spring Washer<br>(Ø 5/16 "-RBW) | $\bigcirc$ | 16pcs |

STEP 4



#### **ASSEMBLY INSTRUCTIONS**





н



# **ASSEMBLY INSTRUCTIONS**





MADE IN VIETNAM