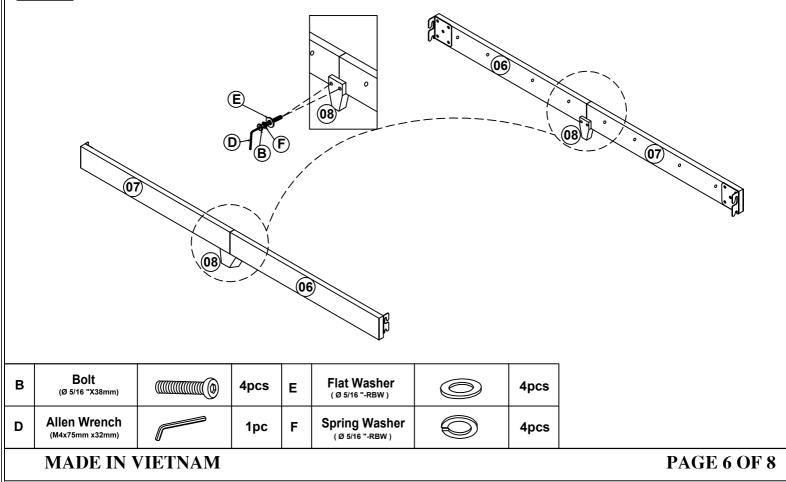

#### **IMPORTANT NOTE**

\*\*PLACE ALL PARTS ON A CLEAN AND SMOOTH SURFACE SUCH AS A RUG OR CARPET TO

AVOID THE PARTS FROM BEING SCRATCHED

\*\* BEFORE YOU BEGIN , KINDY FOLLOW THE ASSEMBLY INSTRUCTIONS STEP BY STEP

\*\*DO NOT TIGHTEN ALL SCREWS AND BOLTS UNTIL THE BED IS FULLY SET-UP



# ASSEMBLY INSTRUCTIONS WF307328



# ASSEMBLY INSTRUCTIONS WF307328





### **ASSEMBLY INSTRUCTIONS**



| G | Bolt<br>(Ø 5/16 "X50mm)         | 16pcs | E | Flat Washer<br>(Ø 5/16 "-RBW)   | 0          | 16pcs |
|---|---------------------------------|-------|---|---------------------------------|------------|-------|
| D | Allen Wrench<br>(M4x75mm x32mm) | 1рс   | F | Spring Washer<br>(Ø 5/16 "-RBW) | $\bigcirc$ | 16pcs |

STEP 4



#### **ASSEMBLY INSTRUCTIONS**





н



# **ASSEMBLY INSTRUCTIONS**





MADE IN VIETNAM