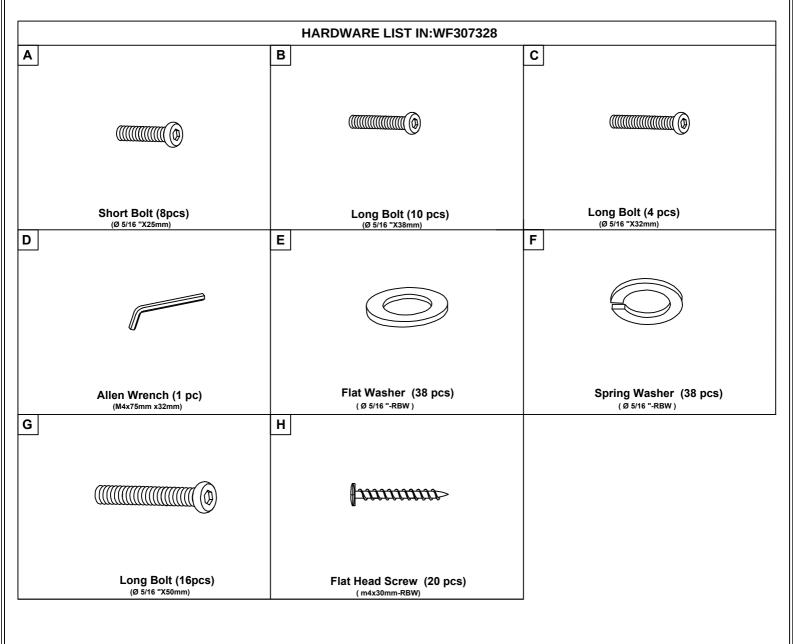

### **ASSEMBLY INSTRUCTIONS**

| G | Bolt<br>(Ø 5/16 "X50mm)         | 16pcs | E | Flat Washer<br>(Ø 5/16 "-RBW)   | 0          | 16pcs |
|---|---------------------------------|-------|---|---------------------------------|------------|-------|
| D | Allen Wrench<br>(M4x75mm x32mm) | 1рс   | F | Spring Washer<br>(Ø 5/16 "-RBW) | $\bigcirc$ | 16pcs |