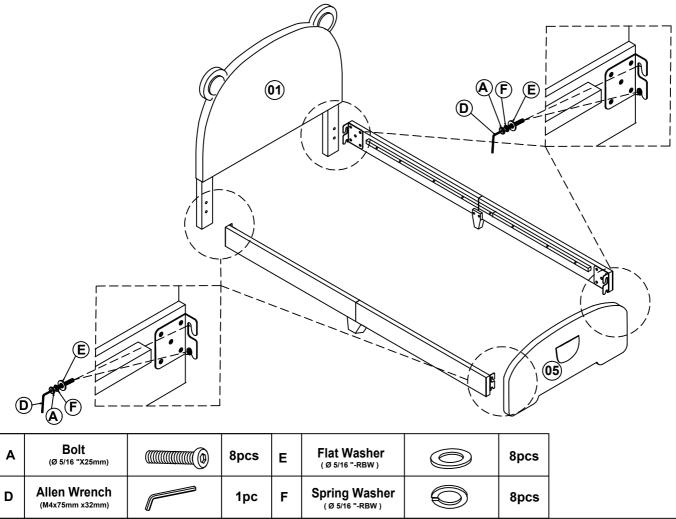

#### **IMPORTANT NOTE**

\*\*PLACE ALL PARTS ON A CLEAN AND SMOOTH SURFACE SUCH AS A RUG OR CARPET TO

AVOID THE PARTS FROM BEING SCRATCHED

\*\* BEFORE YOU BEGIN , KINDY FOLLOW THE ASSEMBLY INSTRUCTIONS STEP BY STEP

\*\*DO NOT TIGHTEN ALL SCREWS AND BOLTS UNTIL THE BED IS FULLY SET-UP



# ASSEMBLY INSTRUCTIONS WF307328



# ASSEMBLY INSTRUCTIONS WF307328





### **ASSEMBLY INSTRUCTIONS**



| G | Bolt<br>(Ø 5/16 "X50mm)         | 16pcs | E | Flat Washer<br>(Ø 5/16 "-RBW)   | 0          | 16pcs |
|---|---------------------------------|-------|---|---------------------------------|------------|-------|
| D | Allen Wrench<br>(M4x75mm x32mm) | 1рс   | F | Spring Washer<br>(Ø 5/16 "-RBW) | $\bigcirc$ | 16pcs |

STEP 4



#### **ASSEMBLY INSTRUCTIONS**





н



# **ASSEMBLY INSTRUCTIONS**





MADE IN VIETNAM