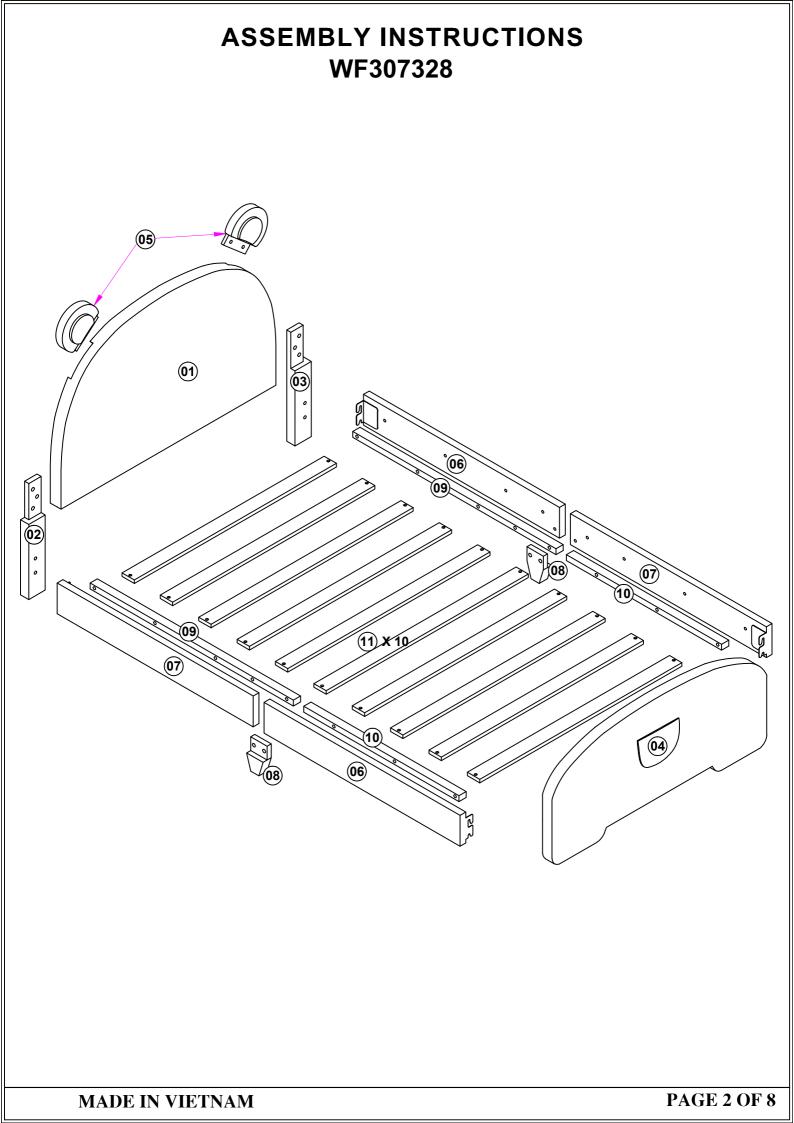

#### **IMPORTANT NOTE**

\*\*PLACE ALL PARTS ON A CLEAN AND SMOOTH SURFACE SUCH AS A RUG OR CARPET TO

AVOID THE PARTS FROM BEING SCRATCHED

\*\* BEFORE YOU BEGIN , KINDY FOLLOW THE ASSEMBLY INSTRUCTIONS STEP BY STEP

\*\*DO NOT TIGHTEN ALL SCREWS AND BOLTS UNTIL THE BED IS FULLY SET-UP



# ASSEMBLY INSTRUCTIONS WF307328



# ASSEMBLY INSTRUCTIONS WF307328





### **ASSEMBLY INSTRUCTIONS**



| G | Bolt<br>(Ø 5/16 "X50mm)         | 16pcs | E | Flat Washer<br>(Ø 5/16 "-RBW)   | 0          | 16pcs |
|---|---------------------------------|-------|---|---------------------------------|------------|-------|
| D | Allen Wrench<br>(M4x75mm x32mm) | 1рс   | F | Spring Washer<br>(Ø 5/16 "-RBW) | $\bigcirc$ | 16pcs |

STEP 4



#### **ASSEMBLY INSTRUCTIONS**





н



# **ASSEMBLY INSTRUCTIONS**





MADE IN VIETNAM