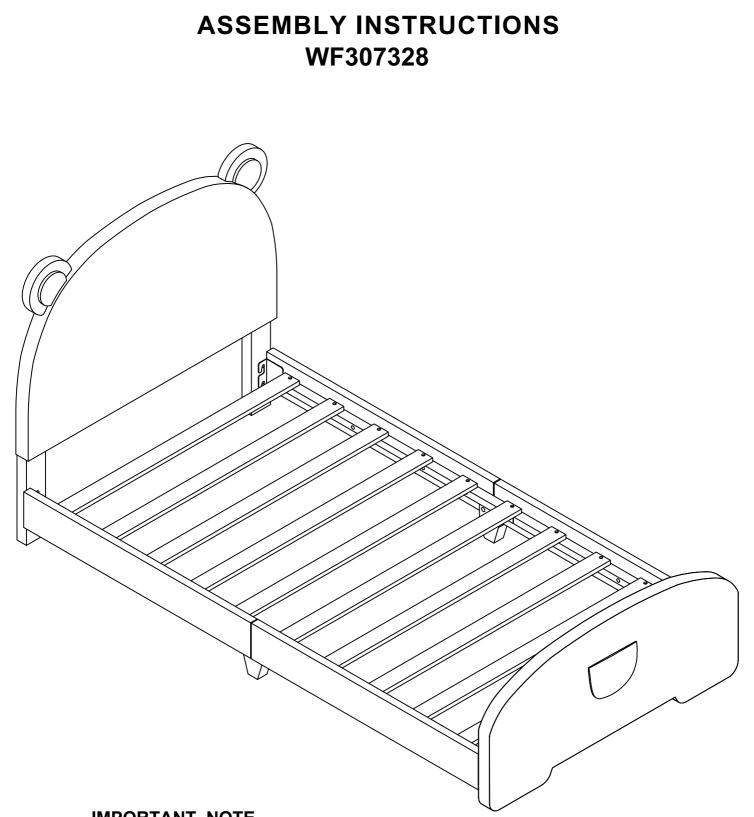

#### **IMPORTANT NOTE**

\*\*PLACE ALL PARTS ON A CLEAN AND SMOOTH SURFACE SUCH AS A RUG OR CARPET TO

AVOID THE PARTS FROM BEING SCRATCHED

\*\* BEFORE YOU BEGIN , KINDY FOLLOW THE ASSEMBLY INSTRUCTIONS STEP BY STEP

\*\*DO NOT TIGHTEN ALL SCREWS AND BOLTS UNTIL THE BED IS FULLY SET-UP



# ASSEMBLY INSTRUCTIONS WF307328



# ASSEMBLY INSTRUCTIONS WF307328





### **ASSEMBLY INSTRUCTIONS**



| G | Bolt<br>(Ø 5/16 "X50mm)         | 16pcs | E | Flat Washer<br>(Ø 5/16 "-RBW)   | 0          | 16pcs |
|---|---------------------------------|-------|---|---------------------------------|------------|-------|
| D | Allen Wrench<br>(M4x75mm x32mm) | 1рс   | F | Spring Washer<br>(Ø 5/16 "-RBW) | $\bigcirc$ | 16pcs |

STEP 4



#### **ASSEMBLY INSTRUCTIONS**





н



# **ASSEMBLY INSTRUCTIONS**