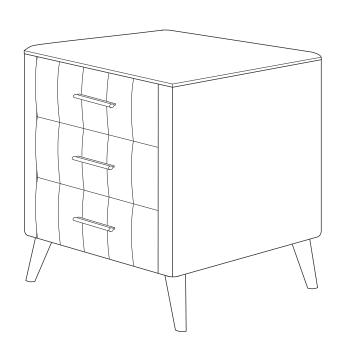

## ASSEMBLY INSTRUCTION

SKU CODE: WF 303285

| NO |             | PART LIST | QTY   |
|----|-------------|-----------|-------|
| A  | Night Stand |           | 1 pc  |
| В  | Drawer      |           | 3 pcs |
| С  | Leg         |           | 4 pcs |
| D  | Handle      |           | 3 pcs |