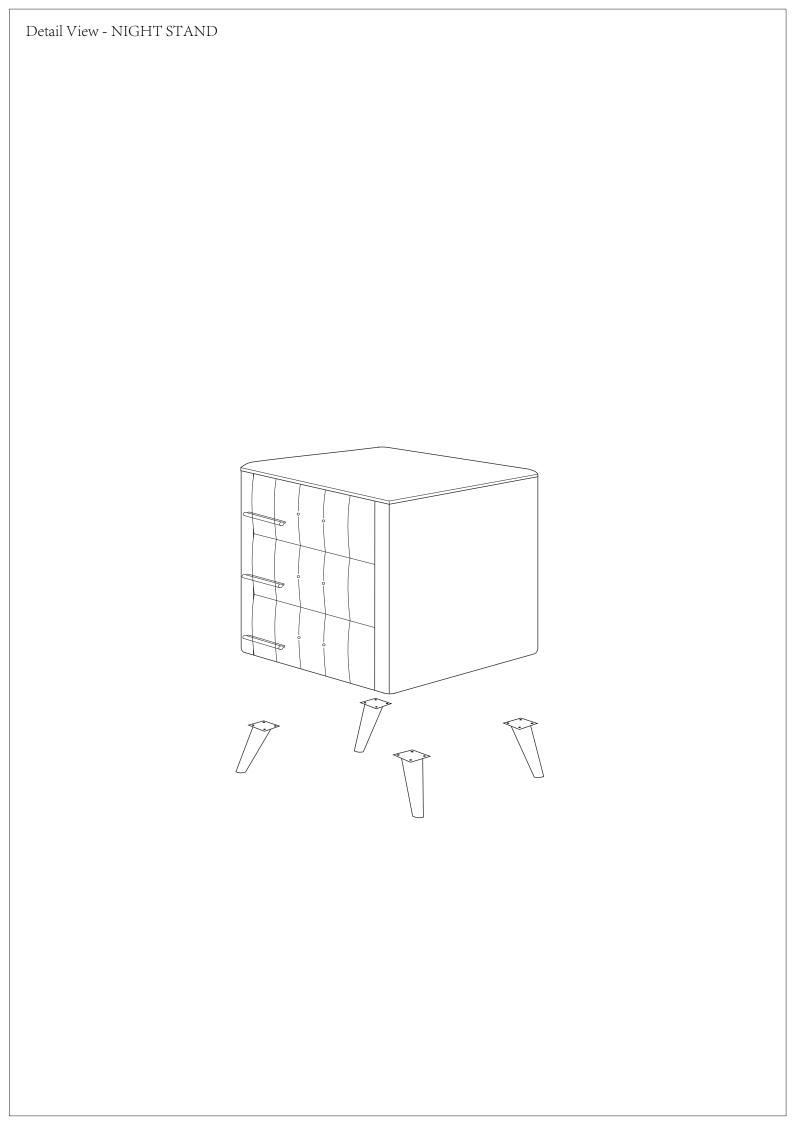

## ASSEMBLY INSTRUCTION

SKU CODE: WF 303285

| NO |             | PART LIST | QTY   |
|----|-------------|-----------|-------|
| A  | Night Stand |           | 1 pc  |
| В  | Drawer      |           | 3 pcs |
| С  | Leg         |           | 4 pcs |
| D  | Handle      |           | 3 pcs |