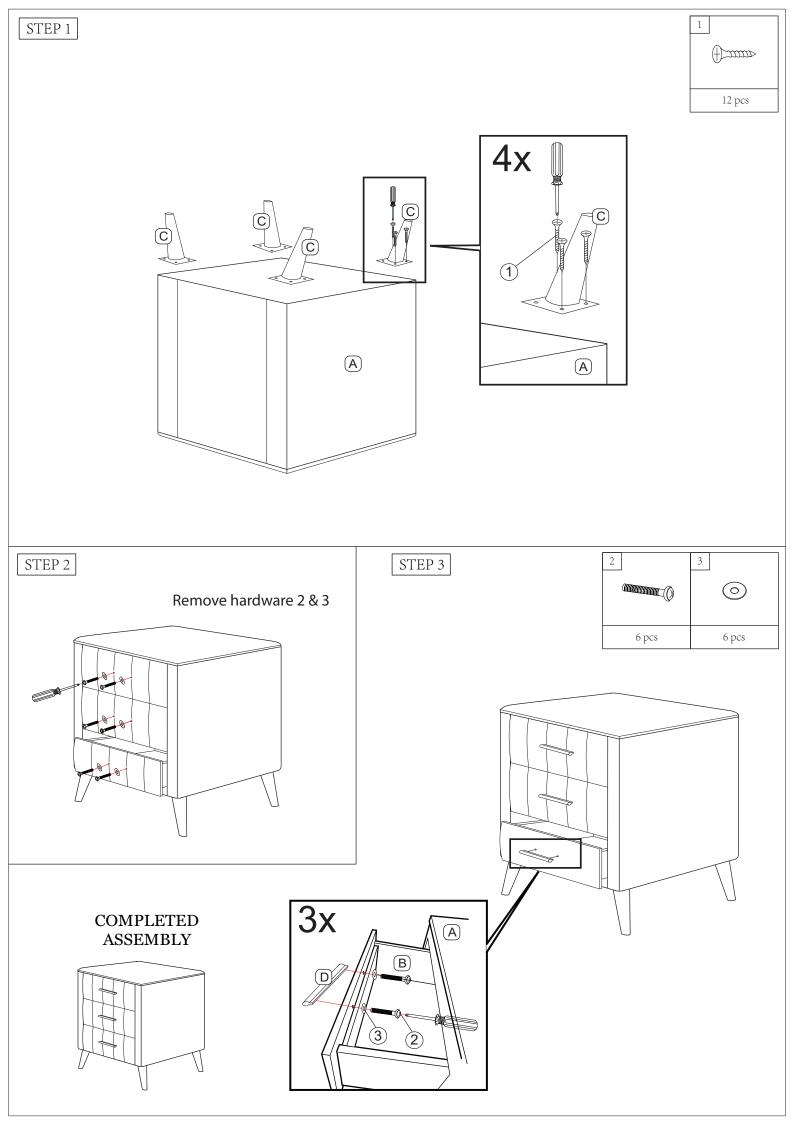

## ASSEMBLY INSTRUCTION

SKU CODE: WF 303285

| NO |             | PART LIST | QTY   |
|----|-------------|-----------|-------|
| A  | Night Stand |           | 1 pc  |
| В  | Drawer      |           | 3 pcs |
| С  | Leg         |           | 4 pcs |
| D  | Handle      |           | 3 pcs |

| NO | HARDWARE LIST   |        |
|----|-----------------|--------|
| 1  | CSK M4 x 16MM   | 12 pcs |
| 2  | HANDLE SCREW M4 | 6 pcs  |
| 3  | WASHER M4       | 6 pcs  |

Read this instruction carefully. Remove all wrapping material, staples and straps from the carton. See hardware and furniture part list for guidance. Be sure you have all wooden furniture parts on a clean and flat surface, such as carpet or rug, to prevent from being scratched.

## CAUTION:

- 1. Do not Full Tighten the nut or screw until all ready to assemble.
- 2. Do not Over Tighten the nut or screw to avoid causing damages to the thread.
- 3. Keep all hardware part out reach of children.