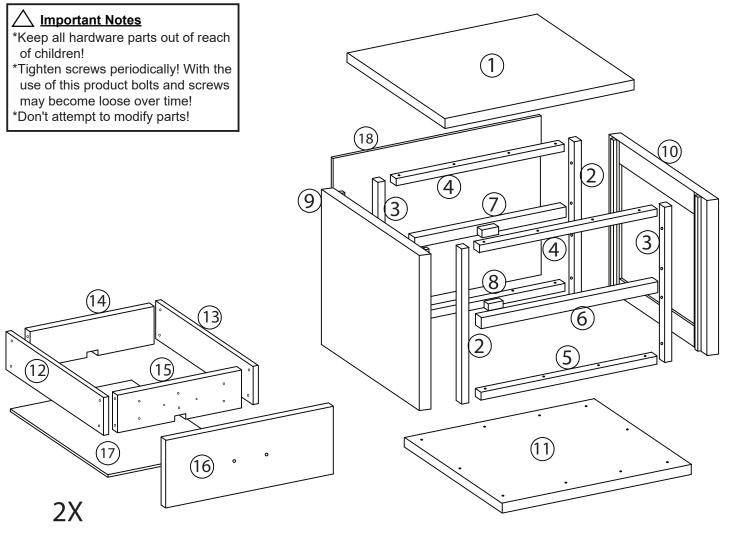

### ITEM NO.: NIGHT STAND

Thank you for purchasing this quality product. Place all wooden parts on a clean and smooth surface such as a rug or carpet to avoid the parts from being scratched. Be sure to check all packing materials carefully for small parts may have come loose inside the carton during shipment, clarify and count all parts and compare with the parts list below. Do not tighten all screws / bolts until all completely assembled.