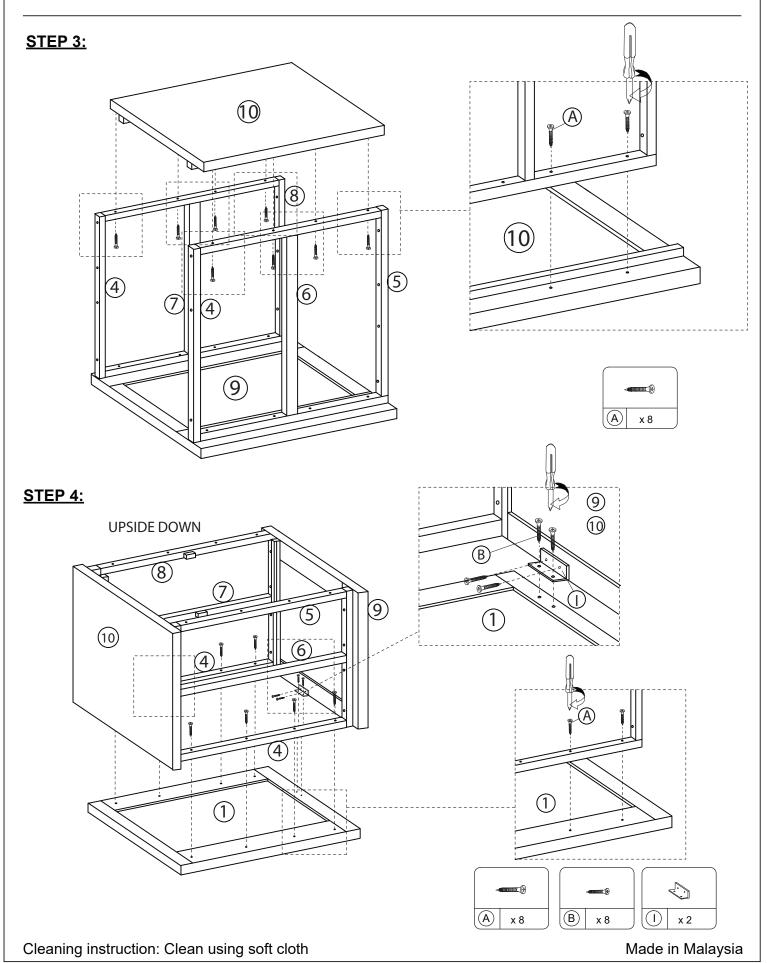

### ITEM NO.: NIGHT STAND

Thank you for purchasing this quality product. Place all wooden parts on a clean and smooth surface such as a rug or carpet to avoid the parts from being scratched. Be sure to check all packing materials carefully for small parts may have come loose inside the carton during shipment, clarify and count all parts and compare with the parts list below. Do not tighten all screws / bolts until all completely assembled.