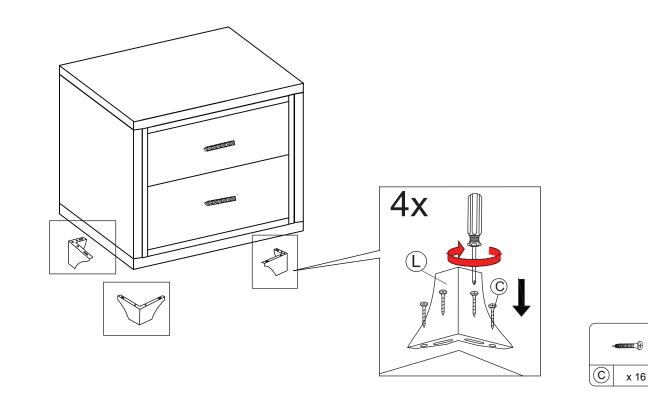

| M4 x 25mm   | 2pcs  | J   | Handle            | U DE |           | 2pcs       |  |
| E             | CSK Screw   |             | M3.5 x 25mm | 16pcs | К   | Runner            |                                          | 340/365   | 2pcs (set) |  |
| F             | CSK Screw   |             | M4 x 20mm   | 8pcs  | L   | Leg               | A                                        |           | 4pcs       |  |

#### NOTE : YOU WILL ALSO NEED A SCREWDRIVER (NOT PROVIDED)

These parts are cumbersome and heavy. Therefore, two people are recommended in order to prevent personal injury and insure the parts are not damaged during the assembly.



Made in Malaysia









ITEM NO.: NIGHT STAND

### <u>STEP 9:</u>



STEP 10:





#### ITEM NO.: NIGHT STAND

### STEP 13:



### <u>STEP 14:</u>



Made in Malaysia

### ITEM NO.: NIGHT STAND

### STEP 15:



COMPLETED ASSEMBLED