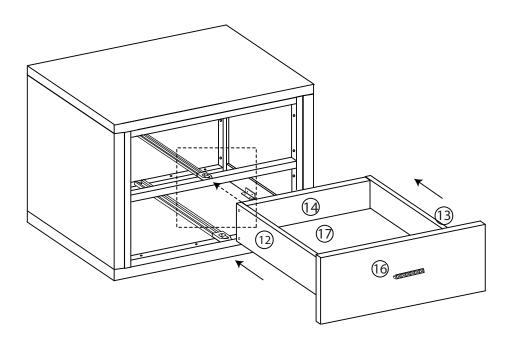

Screw   | - postinit  | M4 x 25mm   | 2pcs  | J   | Handle            | U DE |           | 2pcs       |  |
| E             | CSK Screw   |             | M3.5 x 25mm | 16pcs | К   | Runner            |                                          | 340/365   | 2pcs (set) |  |
| F             | CSK Screw   |             | M4 x 20mm   | 8pcs  | L   | Leg               | A                                        |           | 4pcs       |  |

#### NOTE : YOU WILL ALSO NEED A SCREWDRIVER (NOT PROVIDED)

These parts are cumbersome and heavy. Therefore, two people are recommended in order to prevent personal injury and insure the parts are not damaged during the assembly.



Made in Malaysia









ITEM NO.: NIGHT STAND

### <u>STEP 9:</u>



STEP 10:





#### ITEM NO.: NIGHT STAND

### STEP 13:



### <u>STEP 14:</u>



Made in Malaysia

### ITEM NO.: NIGHT STAND

### STEP 15:



COMPLETED ASSEMBLED