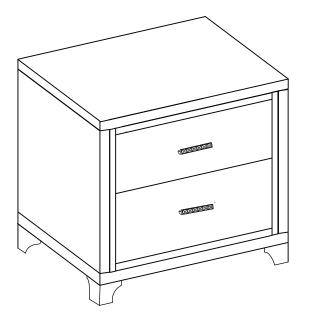

| 2pcs       |  |
| E             | CSK Screw   |             | M3.5 x 25mm | 16pcs | К   | Runner            |                                          | 340/365   | 2pcs (set) |  |
| F             | CSK Screw   |             | M4 x 20mm   | 8pcs  | L   | Leg               | A                                        |           | 4pcs       |  |

#### NOTE : YOU WILL ALSO NEED A SCREWDRIVER (NOT PROVIDED)

These parts are cumbersome and heavy. Therefore, two people are recommended in order to prevent personal injury and insure the parts are not damaged during the assembly.



Made in Malaysia









ITEM NO.: NIGHT STAND

### <u>STEP 9:</u>



STEP 10:





#### ITEM NO.: NIGHT STAND

### STEP 13:



### <u>STEP 14:</u>



Made in Malaysia

### ITEM NO.: NIGHT STAND

### STEP 15:



COMPLETED ASSEMBLED