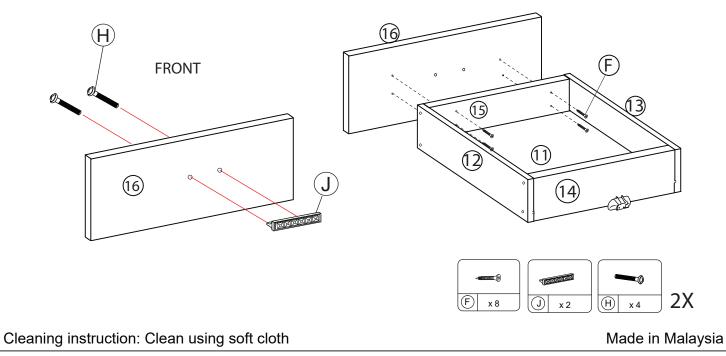

| 4pcs       |  |
| D             | CSK Screw   | - postinit  | M4 x 25mm   | 2pcs  | J   | Handle            | U DE |           | 2pcs       |  |
| E             | CSK Screw   |             | M3.5 x 25mm | 16pcs | К   | Runner            |                                          | 340/365   | 2pcs (set) |  |
| F             | CSK Screw   |             | M4 x 20mm   | 8pcs  | L   | Leg               | A                                        |           | 4pcs       |  |

#### NOTE : YOU WILL ALSO NEED A SCREWDRIVER (NOT PROVIDED)

These parts are cumbersome and heavy. Therefore, two people are recommended in order to prevent personal injury and insure the parts are not damaged during the assembly.



Made in Malaysia









ITEM NO.: NIGHT STAND

### <u>STEP 9:</u>



STEP 10:





#### ITEM NO.: NIGHT STAND

### STEP 13:



### <u>STEP 14:</u>



Made in Malaysia

### ITEM NO.: NIGHT STAND

### STEP 15:



COMPLETED ASSEMBLED