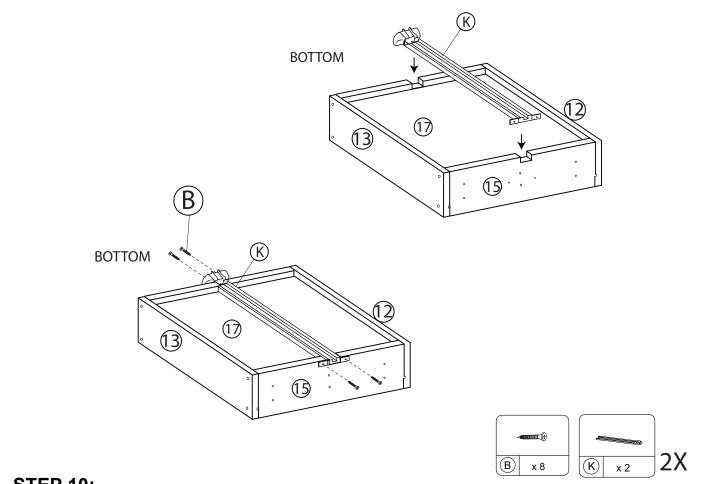

|           | 4pcs       |  |
| D             | CSK Screw   | - postinit  | M4 x 25mm   | 2pcs  | J   | Handle            | U DE |           | 2pcs       |  |
| E             | CSK Screw   |             | M3.5 x 25mm | 16pcs | К   | Runner            |                                          | 340/365   | 2pcs (set) |  |
| F             | CSK Screw   |             | M4 x 20mm   | 8pcs  | L   | Leg               | A                                        |           | 4pcs       |  |

#### NOTE : YOU WILL ALSO NEED A SCREWDRIVER (NOT PROVIDED)

These parts are cumbersome and heavy. Therefore, two people are recommended in order to prevent personal injury and insure the parts are not damaged during the assembly.



Made in Malaysia









ITEM NO.: NIGHT STAND

### <u>STEP 9:</u>



STEP 10:





#### ITEM NO.: NIGHT STAND

### STEP 13:



### <u>STEP 14:</u>



Made in Malaysia

### ITEM NO.: NIGHT STAND

### STEP 15:



COMPLETED ASSEMBLED