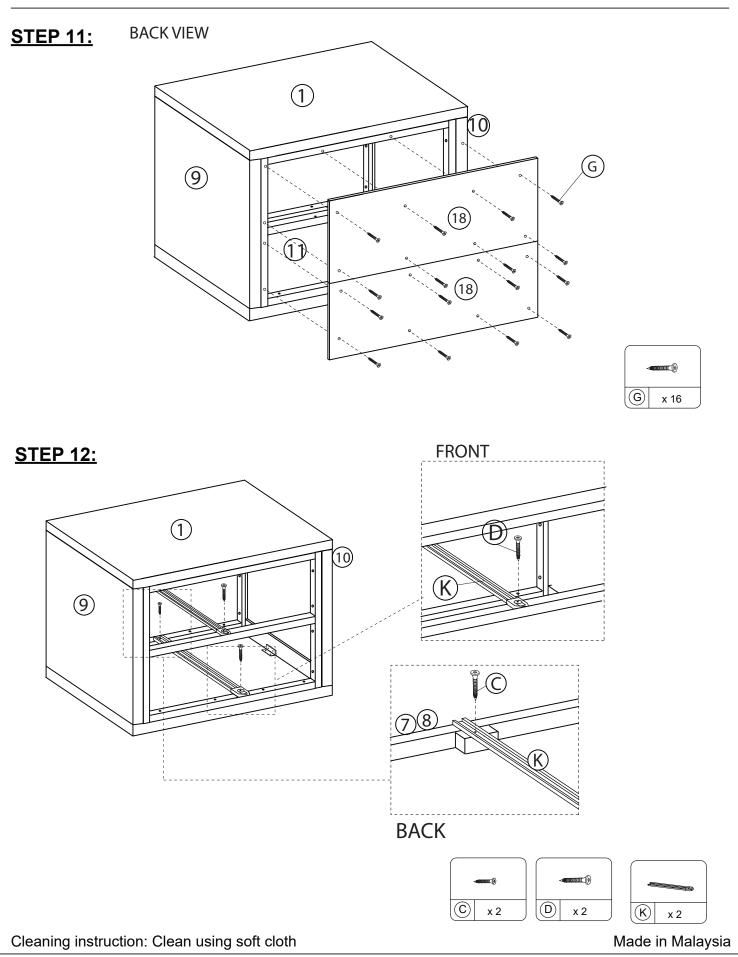

| 4pcs       |  |
| D             | CSK Screw   | - postinit  | M4 x 25mm   | 2pcs  | J   | Handle            | U DE |           | 2pcs       |  |
| E             | CSK Screw   |             | M3.5 x 25mm | 16pcs | К   | Runner            |                                          | 340/365   | 2pcs (set) |  |
| F             | CSK Screw   |             | M4 x 20mm   | 8pcs  | L   | Leg               | A                                        |           | 4pcs       |  |

#### NOTE : YOU WILL ALSO NEED A SCREWDRIVER (NOT PROVIDED)

These parts are cumbersome and heavy. Therefore, two people are recommended in order to prevent personal injury and insure the parts are not damaged during the assembly.



Made in Malaysia









ITEM NO.: NIGHT STAND

### <u>STEP 9:</u>



STEP 10:





#### ITEM NO.: NIGHT STAND

### STEP 13:



### <u>STEP 14:</u>



Made in Malaysia

### ITEM NO.: NIGHT STAND

### STEP 15:



COMPLETED ASSEMBLED