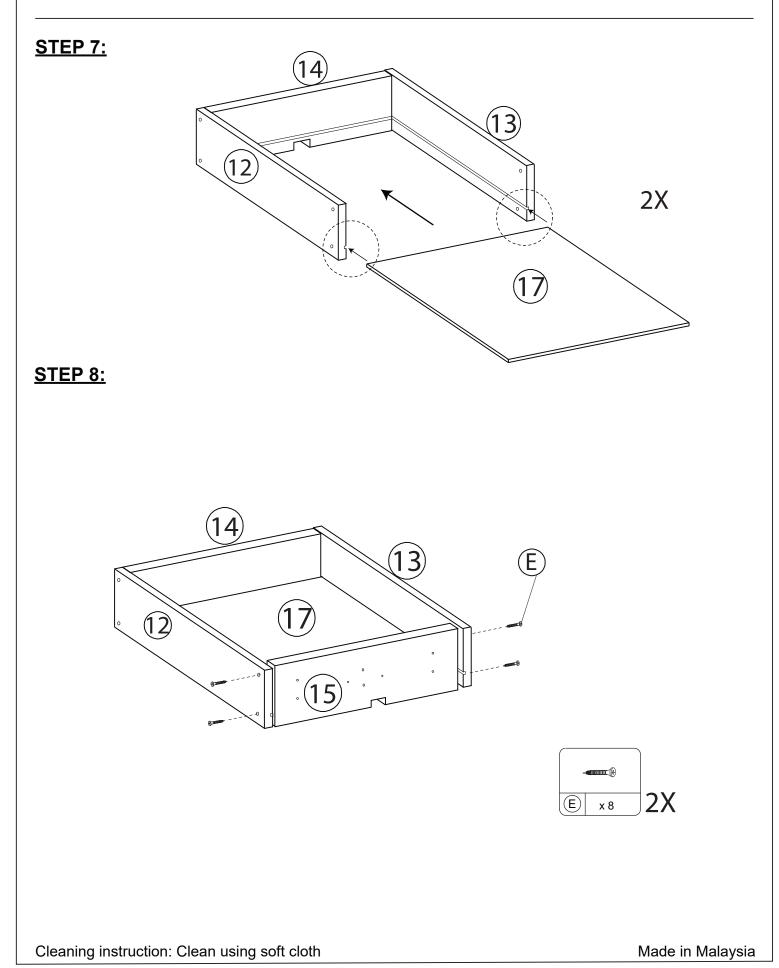

| Hardware List |             |             |             |       |     | Hardware List     |                                          |           |            |  |
|---------------|-------------|-------------|-------------|-------|-----|-------------------|------------------------------------------|-----------|------------|--|
| No.           | Description | Sketch      | Size        | Q.ty  | No. | Description       | Sketch                                   | Size      | Q.ty       |  |
| Α             | CSK Screw   |             | M4 x 30mm   | 48pcs | G   | CSK Screw Black   |                                          | M4 x 16mm | 16pcs      |  |
| В             | CSK Screw   | -           | M4 x 12mm   | 24pcs | Н   | JCBC Handle Screw |                                          | M4 x 15mm | 4pcs       |  |
| С             | CSK Screw   | - minukat 🚯 | M4 x 16mm   | 18pcs | Ι   | L Bracket         |                                          |           | 4pcs       |  |
| D             | CSK Screw   | - postinit  | M4 x 25mm   | 2pcs  | J   | Handle            | U DE |           | 2pcs       |  |
| E             | CSK Screw   |             | M3.5 x 25mm | 16pcs | К   | Runner            |                                          | 340/365   | 2pcs (set) |  |
| F             | CSK Screw   |             | M4 x 20mm   | 8pcs  | L   | Leg               | A                                        |           | 4pcs       |  |