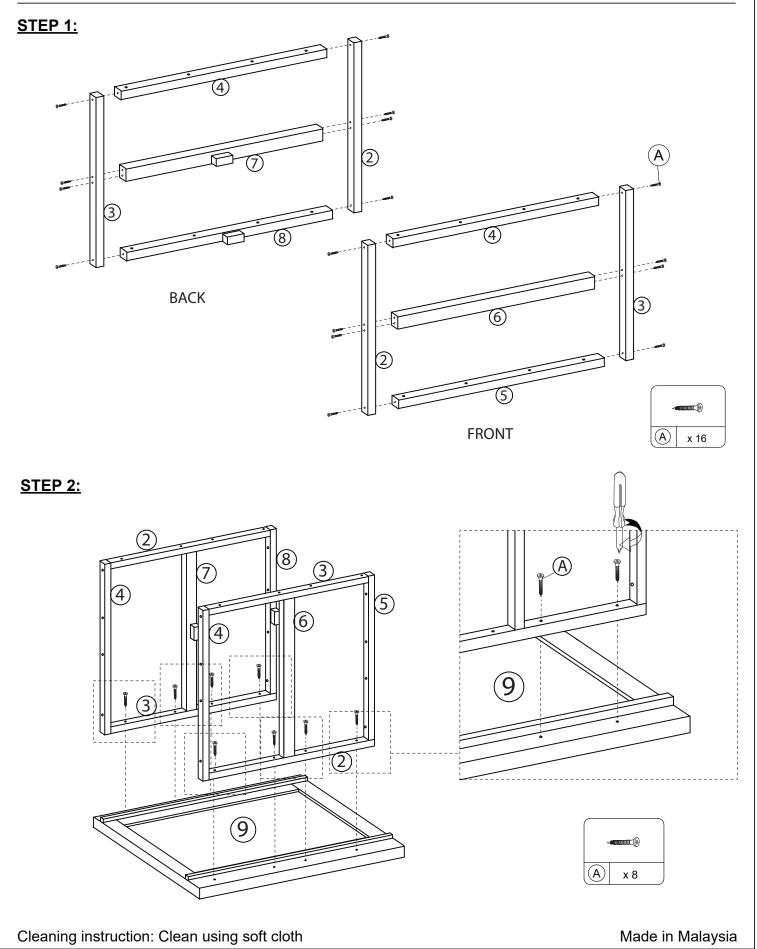

### ITEM NO.: NIGHT STAND

Thank you for purchasing this quality product. Place all wooden parts on a clean and smooth surface such as a rug or carpet to avoid the parts from being scratched. Be sure to check all packing materials carefully for small parts may have come loose inside the carton during shipment, clarify and count all parts and compare with the parts list below. Do not tighten all screws / bolts until all completely assembled.