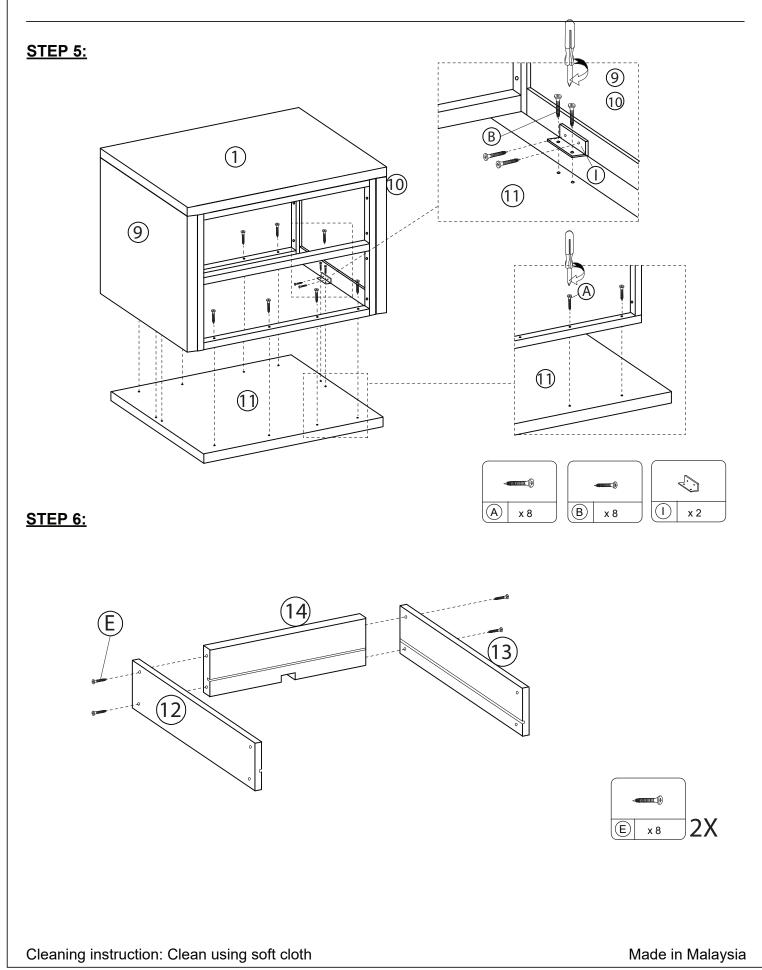

### ITEM NO.: NIGHT STAND

Thank you for purchasing this quality product. Place all wooden parts on a clean and smooth surface such as a rug or carpet to avoid the parts from being scratched. Be sure to check all packing materials carefully for small parts may have come loose inside the carton during shipment, clarify and count all parts and compare with the parts list below. Do not tighten all screws / bolts until all completely assembled.