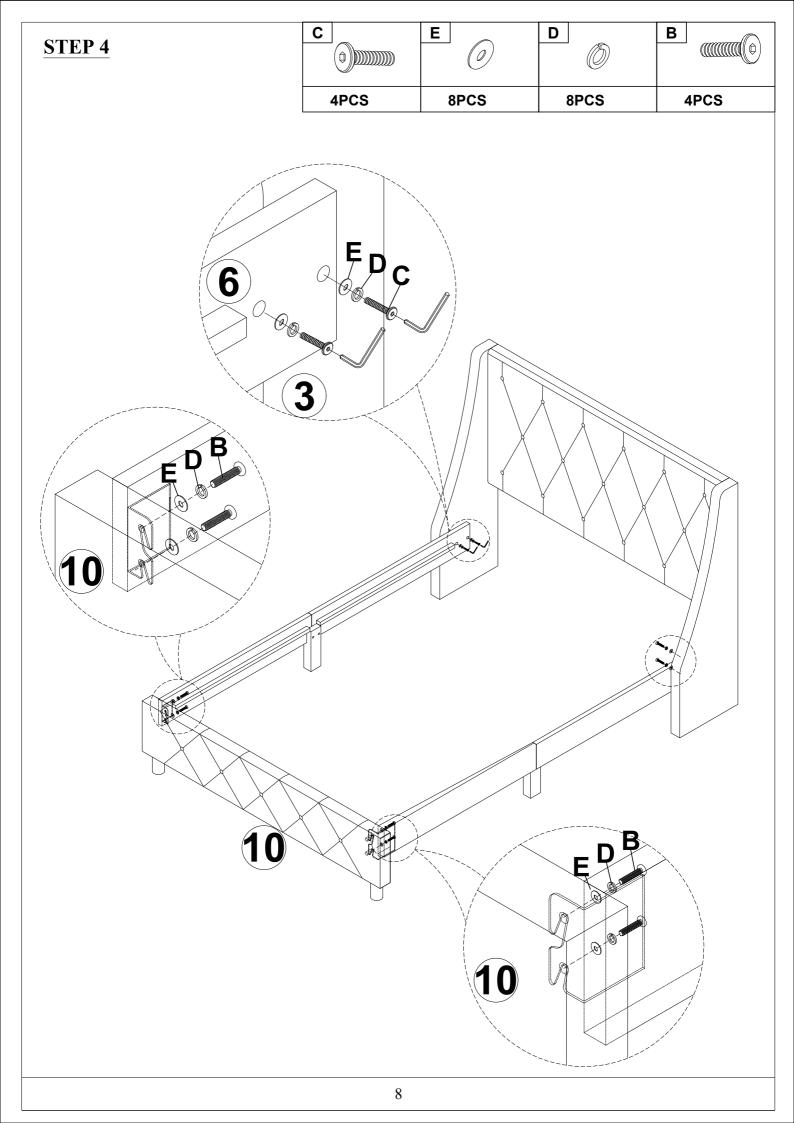

Read this instruction carefully. See hardware and furniture part list for guidance. Be sure all parts are complete, before you assemble. Place all wooden furniture parts on a clean and flat soft surface to prevent from being scratched. Follow the figure to start assembling.