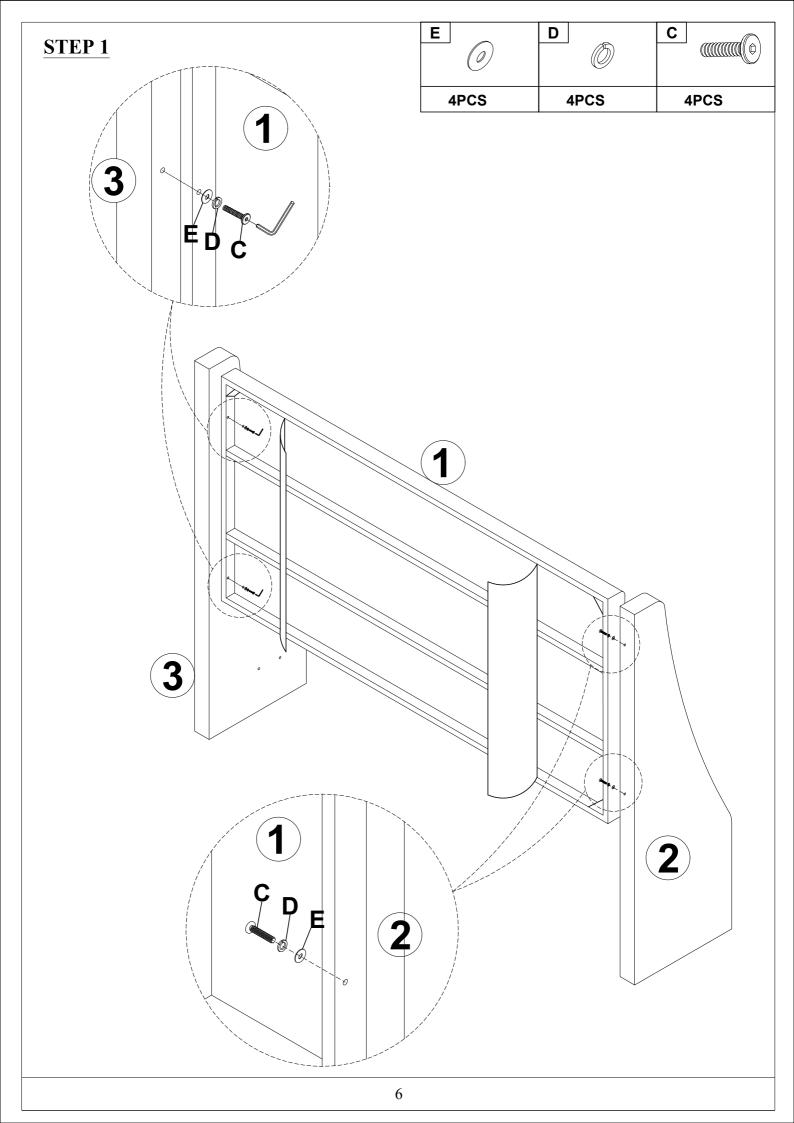

Read this instruction carefully. See hardware and furniture part list for guidance. Be sure all parts are complete, before you assemble. Place all wooden furniture parts on a clean and flat soft surface to prevent from being scratched. Follow the figure to start assembling.

### **CAUTIONS:**

- 1. Do not FULLY TIGHTEN the nut or nut bolt until all nut or bolt is ready assembled.
- 2. Do not OVER TIGHTEN the nut or bolt to avoid causing damages to the thread.
- 3. Keep all hardware parts out of reach of children.