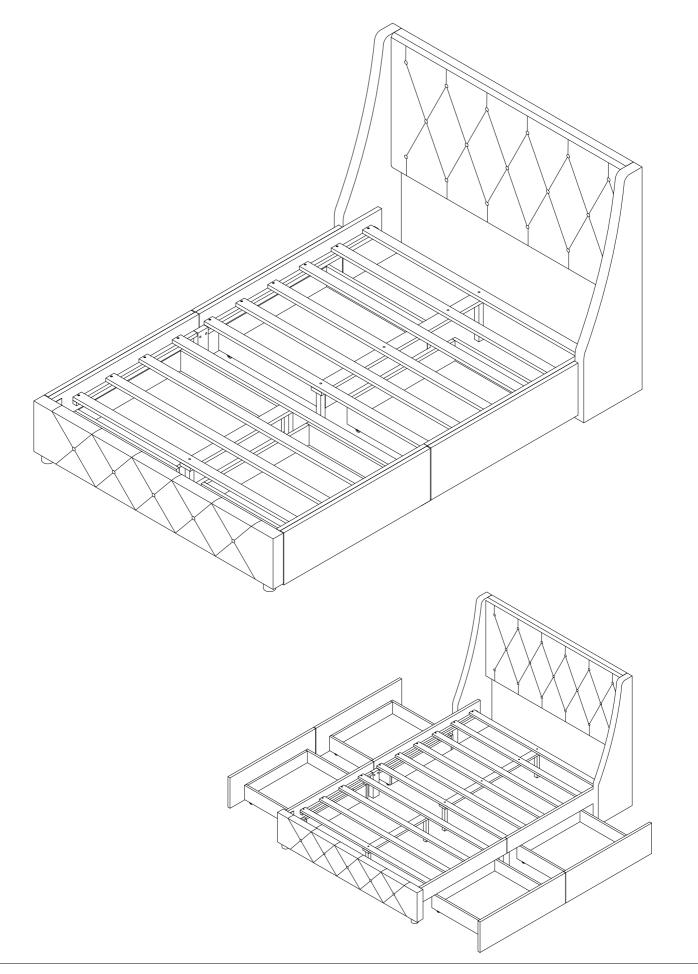

## Detail View - QUEEN BED WITH 4 DRAWERS

Identifying the Hardware - Indentify the hardware using the illustrations below.