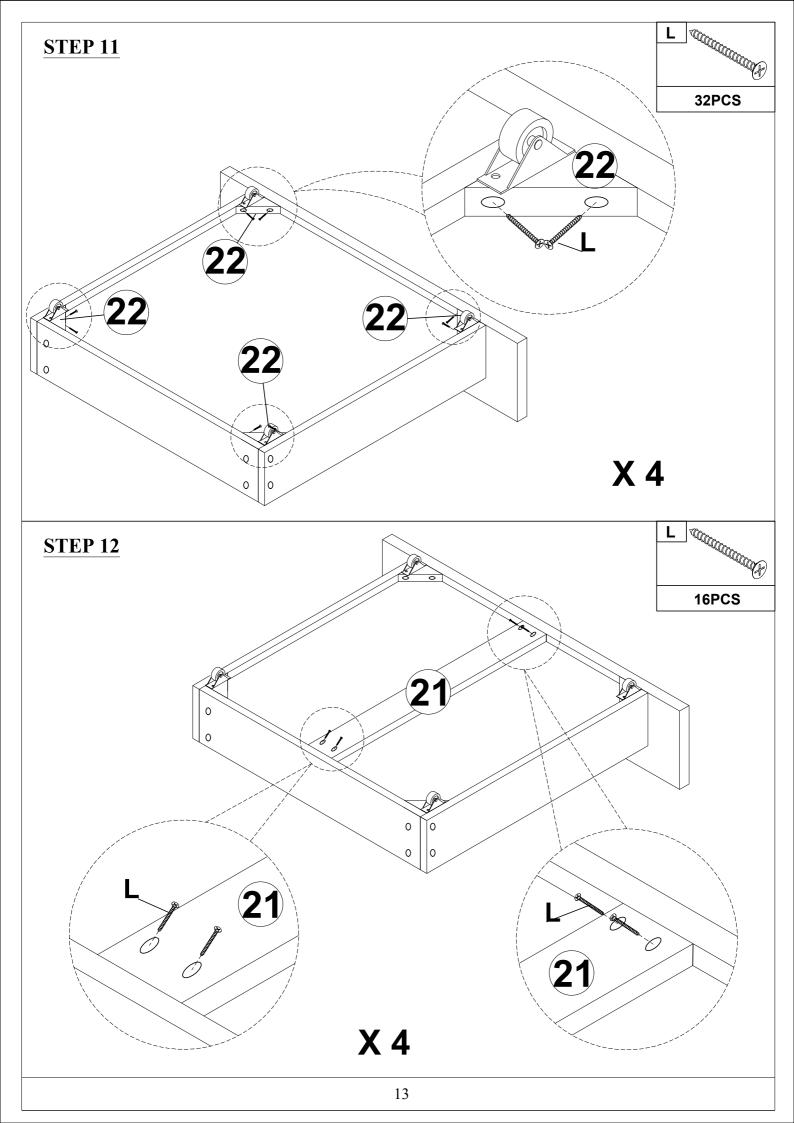

Read this instruction carefully. See hardware and furniture part list for guidance. Be sure all parts are complete, before you assemble. Place all wooden furniture parts on a clean and flat soft surface to prevent from being scratched. Follow the figure to start assembling.

NOTE: THE LIST AND QUANTITY SHOWN ARE FOR 1 UNIT ASSEMBLY.