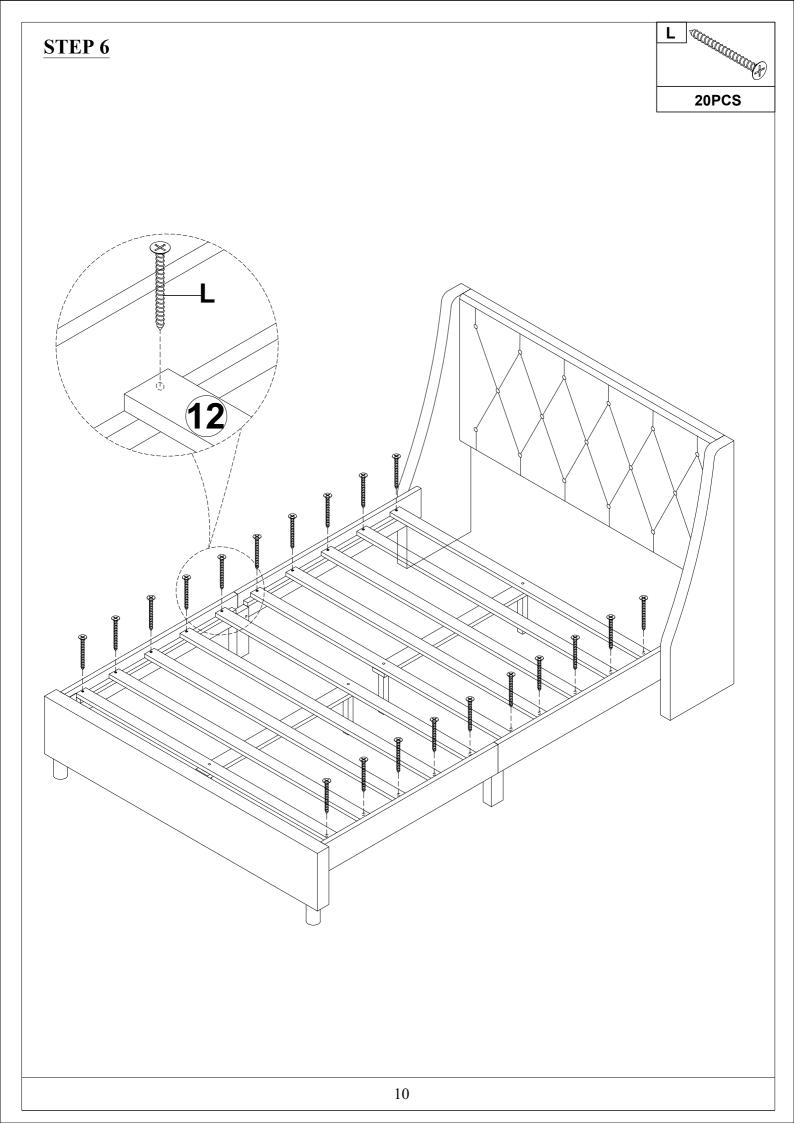

Read this instruction carefully. See hardware and furniture part list for guidance. Be sure all parts are complete, before you assemble. Place all wooden furniture parts on a clean and flat soft surface to prevent from being scratched. Follow the figure to start assembling.