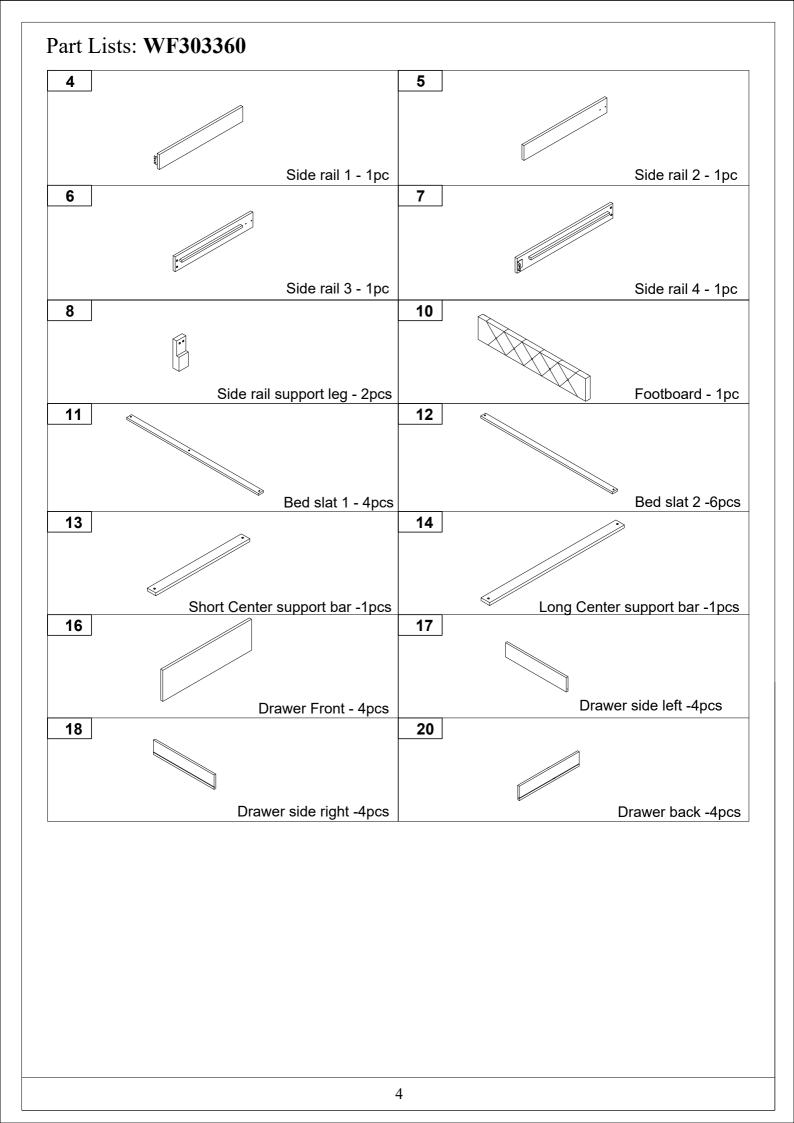

# Part Lists: WFWF303359 Headboard-1pc Headboard left leg -1pc 3 9 Headboard right leg-1pc Footboard leg -2pcs 15 19 Center support leg - 4pcs Left drawer bottom -4pcs 22 21 Drawer bottom support bar -4pcs Corner block - 16pcs