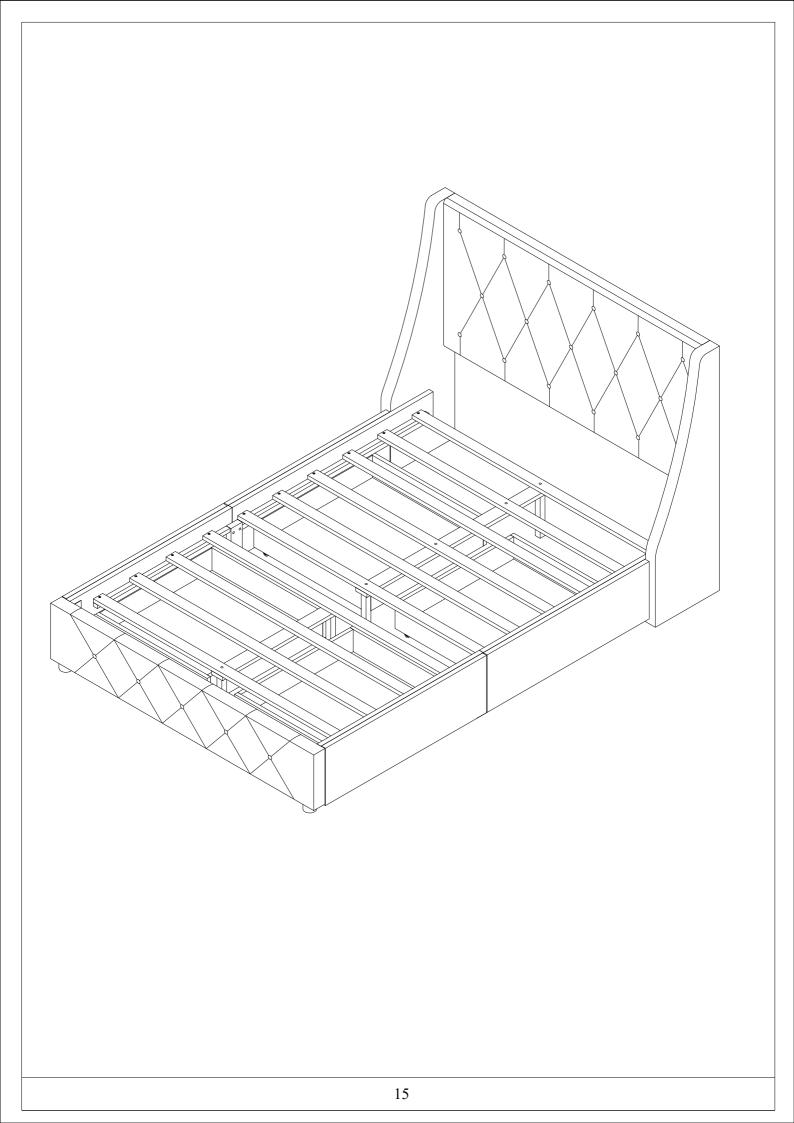

## Detail View - QUEEN BED WITH 4 DRAWERS

Identifying the Hardware - Indentify the hardware using the illustrations below.