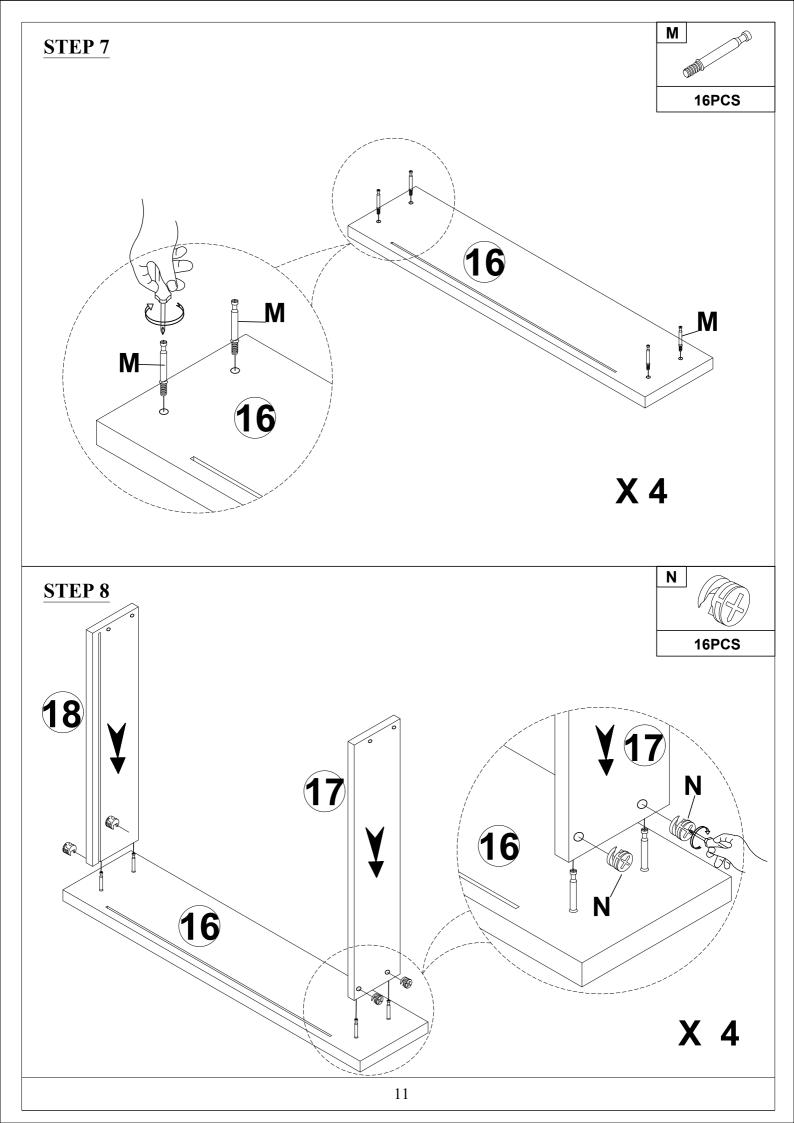

Read this instruction carefully. See hardware and furniture part list for guidance. Be sure all parts are complete, before you assemble. Place all wooden furniture parts on a clean and flat soft surface to prevent from being scratched. Follow the figure to start assembling.

NOTE: THE LIST AND QUANTITY SHOWN ARE FOR 1 UNIT ASSEMBLY.