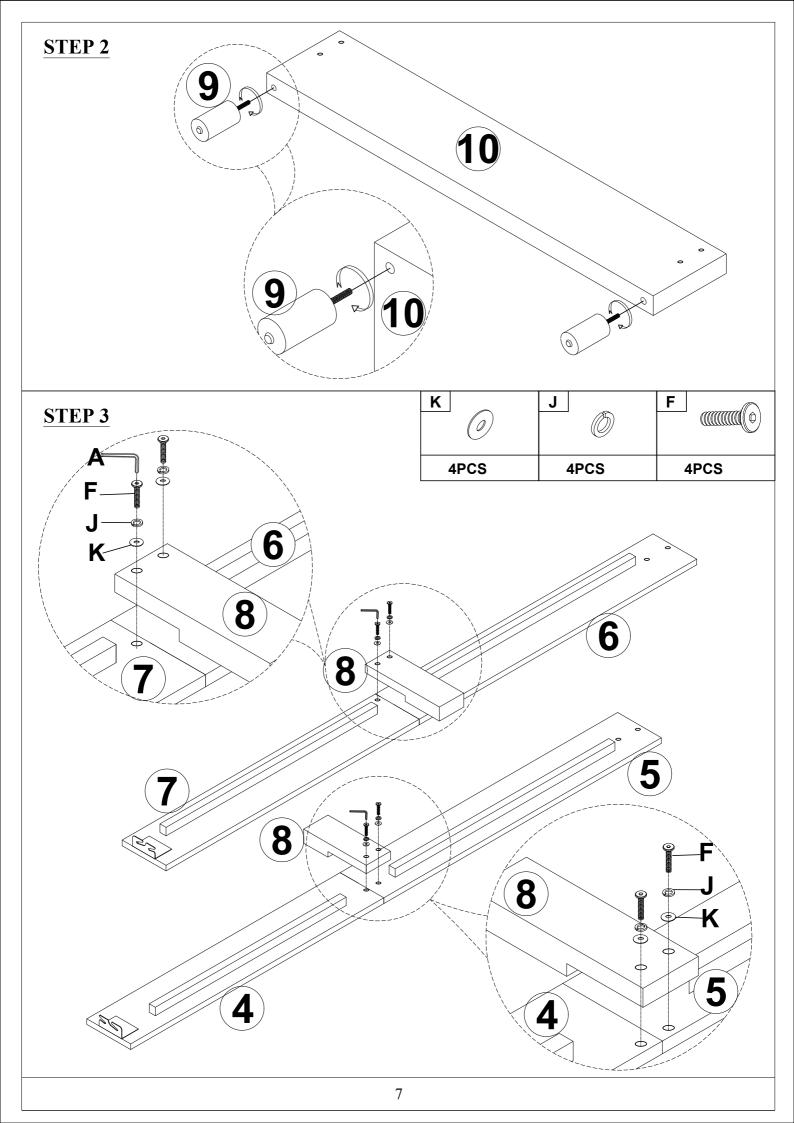

Read this instruction carefully. See hardware and furniture part list for guidance. Be sure all parts are complete, before you assemble. Place all wooden furniture parts on a clean and flat soft surface to prevent from being scratched. Follow the figure to start assembling.