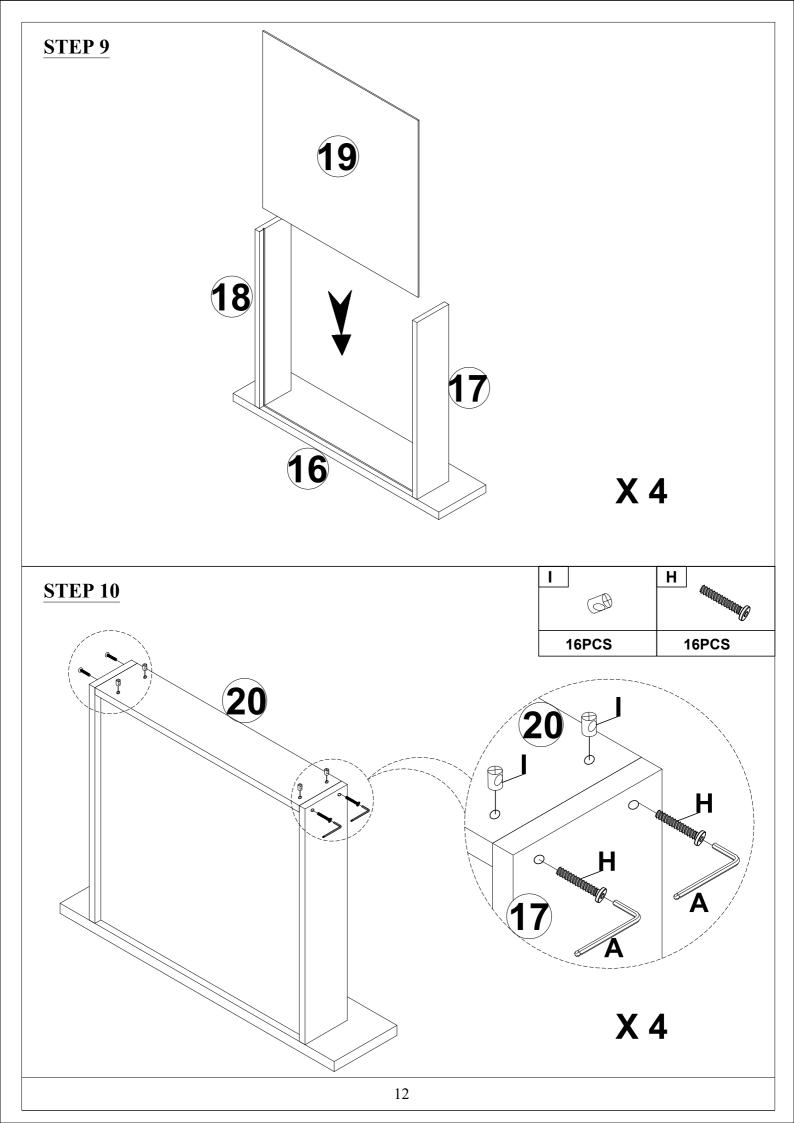

Read this instruction carefully. See hardware and furniture part list for guidance. Be sure all parts are complete, before you assemble. Place all wooden furniture parts on a clean and flat soft surface to prevent from being scratched. Follow the figure to start assembling.

NOTE: THE LIST AND QUANTITY SHOWN ARE FOR 1 UNIT ASSEMBLY.