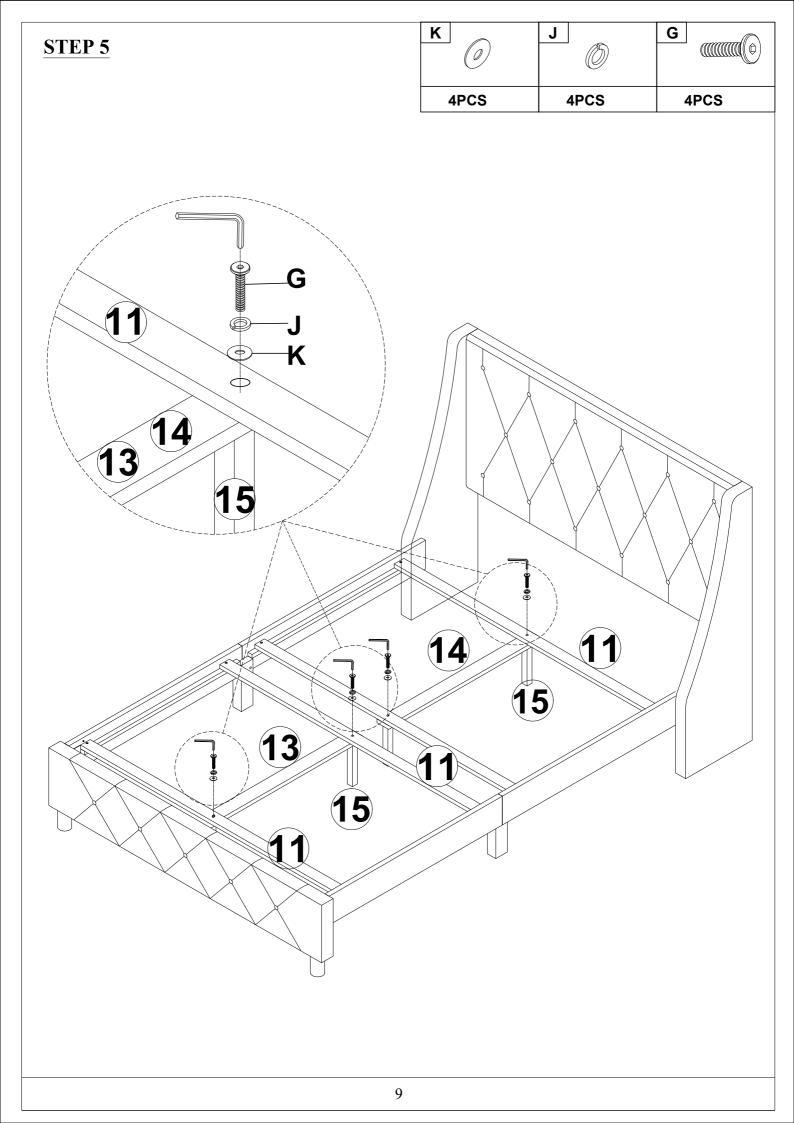

Read this instruction carefully. See hardware and furniture part list for guidance. Be sure all parts are complete, before you assemble. Place all wooden furniture parts on a clean and flat soft surface to prevent from being scratched. Follow the figure to start assembling.