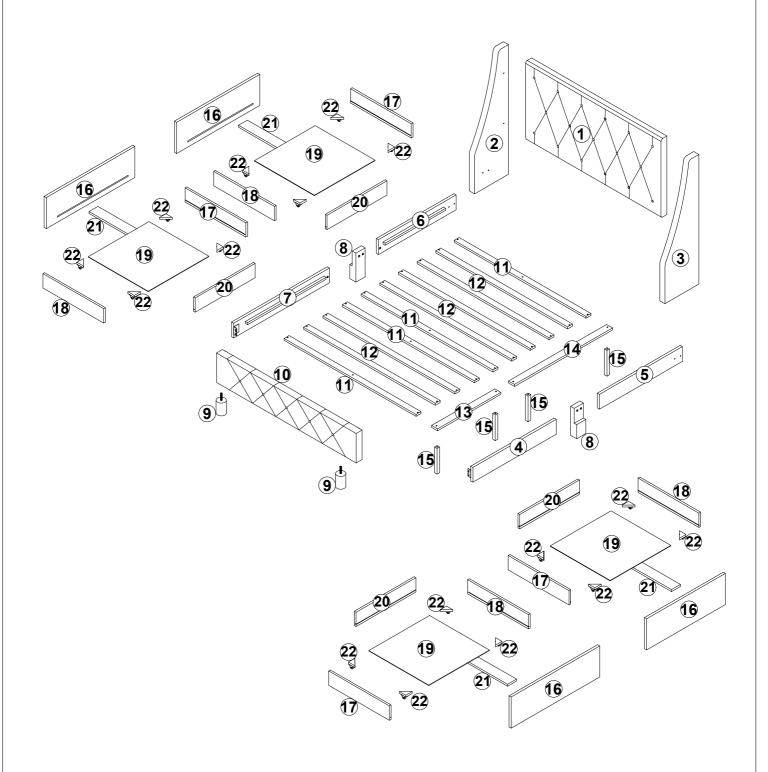

# Part Lists: WFWF303359 Headboard-1pc Headboard left leg -1pc 3 9 Headboard right leg-1pc Footboard leg -2pcs 15 19 Center support leg - 4pcs Left drawer bottom -4pcs 22 21 Drawer bottom support bar -4pcs Corner block - 16pcs