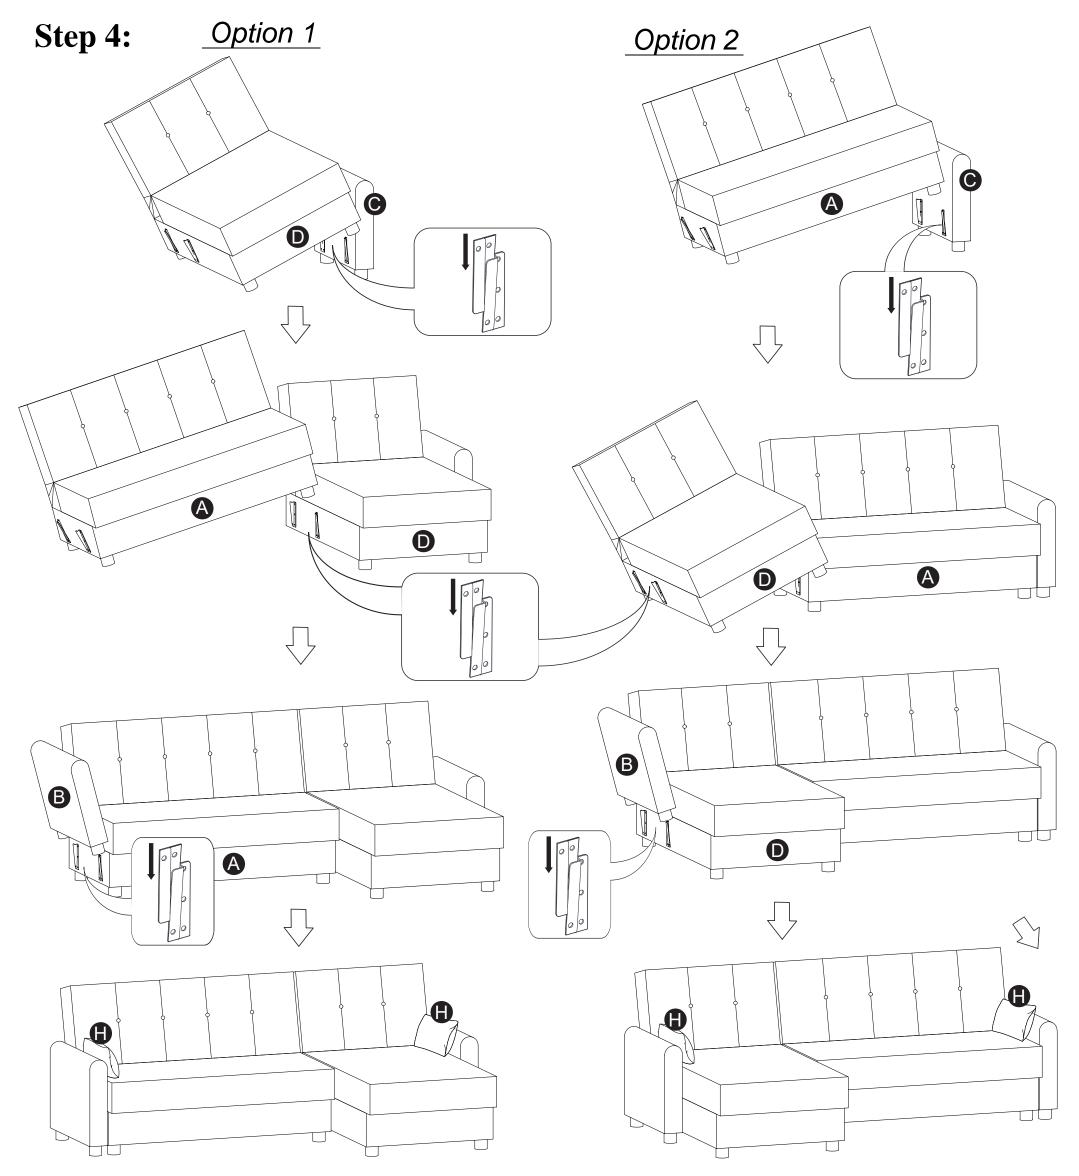

# **Sectional Assembly**

Sectional can be assembled with right side facing chaise or a left facing chaise, choose as your preference