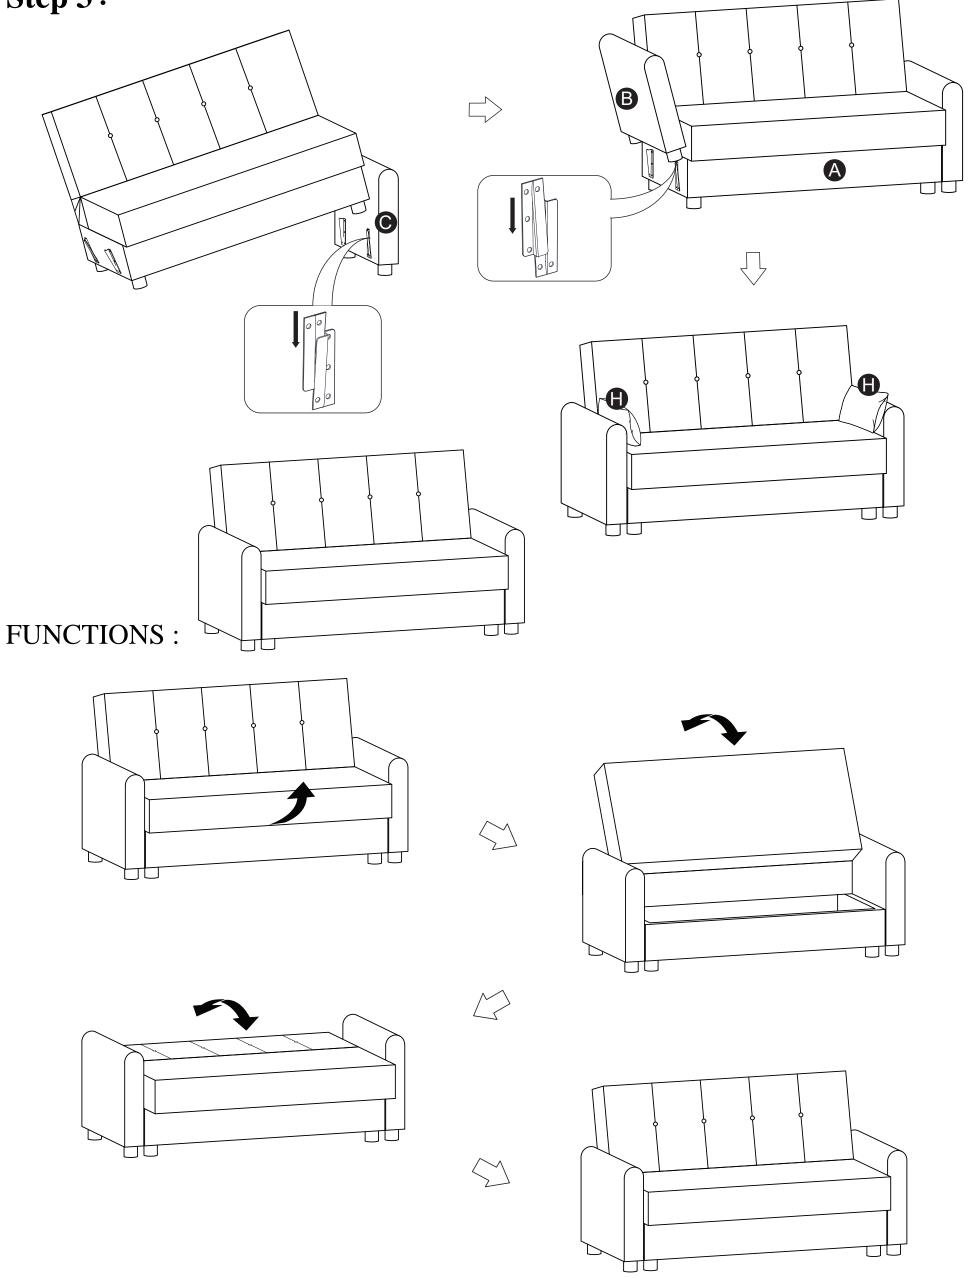

Sectional sofa with three cartons by consist of one Chaise carton, one Loveseat carton and one Arms with two pillows carton.
- \* Chaise with two cartons by consist of one Chaise carton and one Arms with two pillows carton.
- \* Loveseat with two cartons by consist of one Loveseat carton and one Arms with two pillows carton.

#### **CAUTION:**

DO NOT use any sharp objects to open plastic wrapped components as damage to product or components may result.

### **Package Contents**





### **ATTENTION!!**

Bolts may loosen during normal everyday use. They should be periodically inspected and re-tightened to prevent damage or injury. Always check to ensure that all hardware is kept tightened.

# **Chaise Assembly**

## **Step 2:**



### FUNCTIONS:



# **Loveseat Assembly**

## **Step 3**:



# **Sectional Assembly**





Sectional can be assembled with right side facing chaise or a left facing chaise, choose as your preference

#### **ATTENTION!!**

Bolts may loosen during normal everyday use. They should be periodically inspected and re-tightened to prevent damage or injury. Always check to ensure that all hardware is kept tightened.



## Warnings

- 1. Please check if the components of the sofa are all included and can be used normally.
- 2. Assemble all components according to the instruction correctly.
- 3. If the sofa is damaged or doesn't match the website description, please send clear pictures of the product and label of the carton to our service team for further help.

If the sofa still doesn't assembly, please feed the information back to our customer service in t