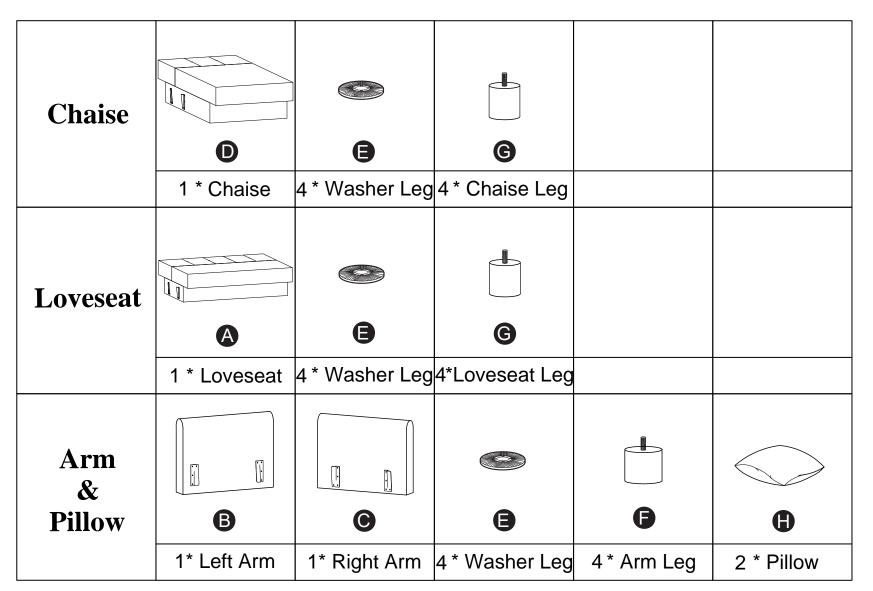

# **Assembly Instructions**



There are three function combination options, you can choose any of them to assemble:

- \* Sectional sofa with three cartons by consist of one Chaise carton, one Loveseat carton and one Arms with two pillows carton.
- \* Chaise with two cartons by consist of one Chaise carton and one Arms with two pillows carton.
- \* Loveseat with two cartons by consist of one Loveseat carton and one Arms with two pillows carton.

#### **CAUTION:**

DO NOT use any sharp objects to open plastic wrapped components as damage to product or components may result.

### **Package Contents**





### **ATTENTION!!**

Bolts may loosen during normal everyday use. They should be periodically inspected and re-tightened to prevent damage or injury. Always check to ensure that all hardware is kept tightened.

# **Chaise Assembly**

## **Step 2:**



### FUNCTIONS:



# **Loveseat Assembly**

## **Step 3**:



# **Sectional Assembly**





Sectional can be assembled with right side facing chaise or a left facing chaise, choose as your preference

#### **ATTENTION!!**

Bolts may loosen during normal everyday use. They should be periodically inspected and re-tightened to prevent damage or injury. Always check to ensure that all hardware is kept tightened.



## Warnings

- 1. Please check if the components of the sofa are all included and can be used normally.
- 2. Assemble all componen