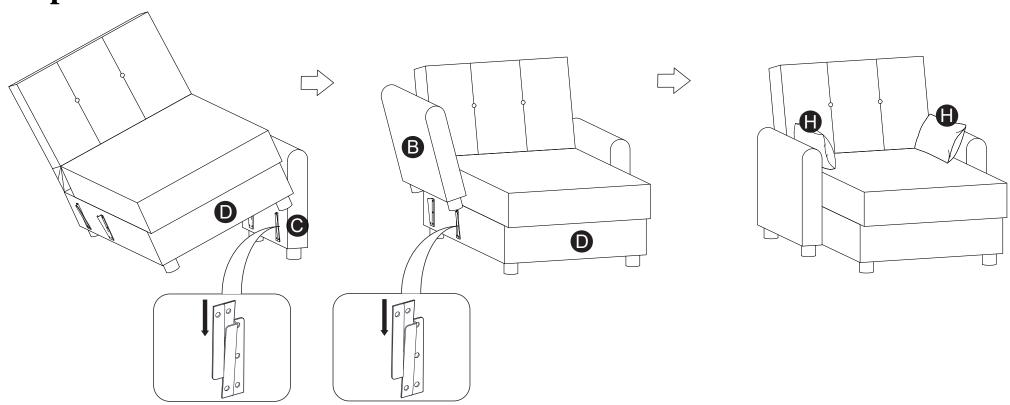

ation options, you can choose any of them to assemble:

- \* Sectional sofa with three cartons by consist of one Chaise carton, one Loveseat carton and one Arms with two pillows carton.
- \* Chaise with two cartons by consist of one Chaise carton and one Arms with two pillows carton.
- \* Loveseat with two cartons by consist of one Loveseat carton and one Arms with two pillows carton.

#### **CAUTION:**

DO NOT use any sharp objects to open plastic wrapped components as damage to product or components may result.

### **Package Contents**





### **ATTENTION!!**

Bolts may loosen during normal everyday use. They should be periodically inspected and re-tightened to prevent damage or injury. Always check to ensure that all hardware is kept tightened.

# **Chaise Assembly**

## **Step 2:**



### FUNCTIONS:



# **Loveseat Assembly**

## **Step 3**:



# **Sectional Assembly**





Sectional can be assembled with right side facing chaise or a left facing chaise, choose as your preference

#### **ATTENTION!!**

Bolts may loosen during normal everyday use. They should be periodically inspected and re-tightened to prevent damage or injury. Always check to ensure that all hardware is kept tightened.



## Warnings

- 1. Please check if the components of the sofa are all included and can be used normally.
- 2. Assemble all components according to the instruction correctly.
- 3. If the sofa is damaged or doesn't match the website description, please send clear pictures of the product and label of the carton to our service team for further help.

If the sofa still doesn't assembly,