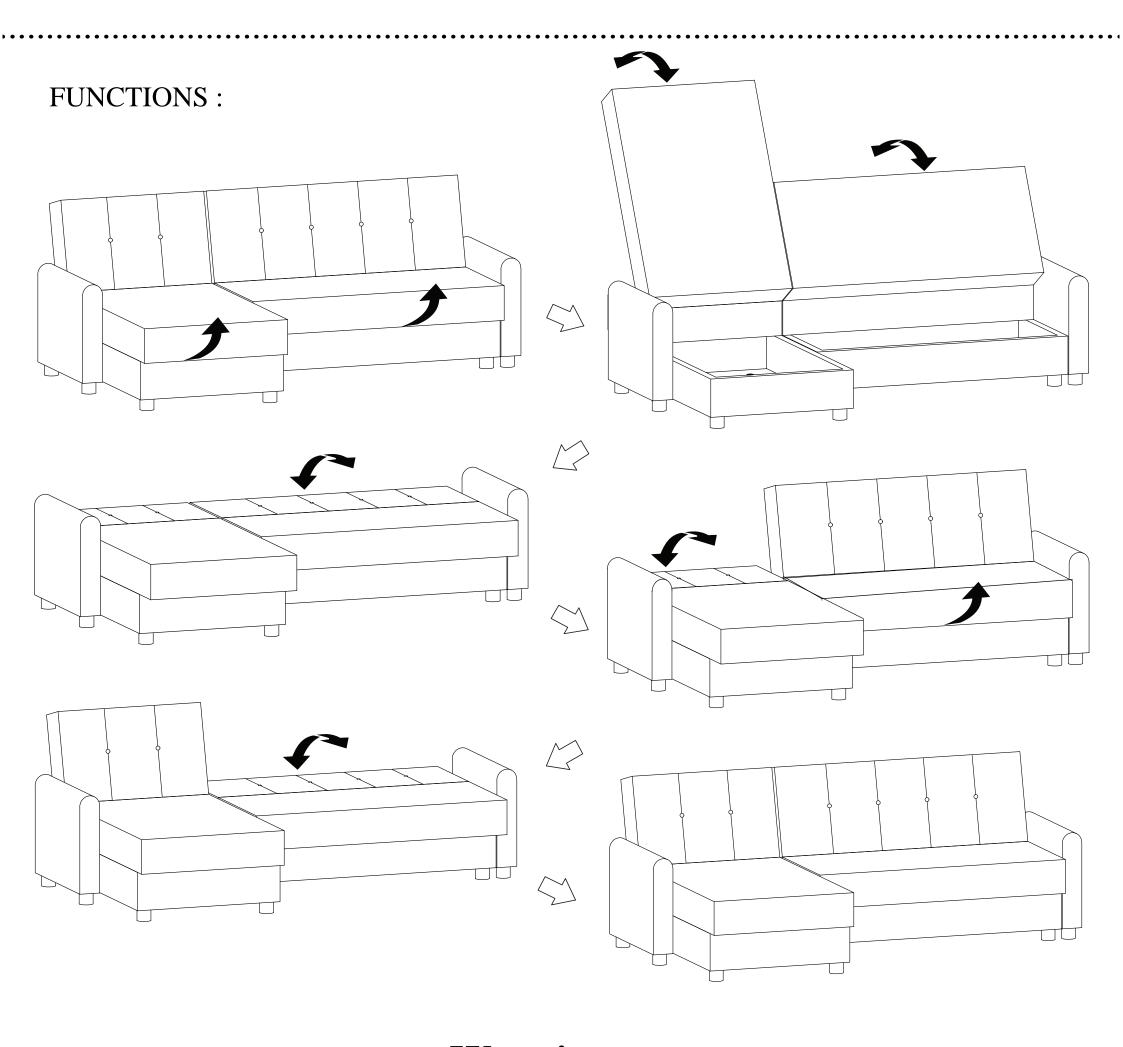

use any sharp objects to open plastic wrapped components as damage to product or components may result.

### **Package Contents**





### **ATTENTION!!**

Bolts may loosen during normal everyday use. They should be periodically inspected and re-tightened to prevent damage or injury. Always check to ensure that all hardware is kept tightened.

# **Chaise Assembly**

## **Step 2:**



### FUNCTIONS:



# **Loveseat Assembly**

## **Step 3**:



# **Sectional Assembly**





Sectional can be assembled with right side facing chaise or a left facing chaise, choose as your preference

#### **ATTENTION!!**

Bolts may loosen during normal everyday use. They should be periodically inspected and re-tightened to prevent damage or injury. Always check to ensure that all hardware is kept tightened.



## Warnings

- 1. Please check if the components of the sofa are all included and can be used normally.
- 2. Assemble all components according to the instruction correctly.
- 3. If the sofa is damaged or doesn't match the website description, please send clear pictures of the product and label of the carton to our service team for further help.

If the sofa still doesn't assembly, please feed the information back to our customer service in time and we'll help you solve the matter as soon as possible.