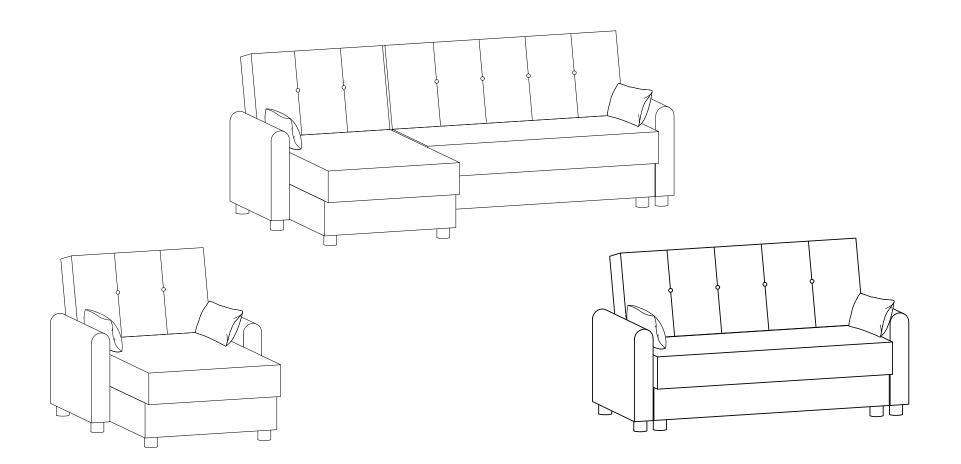

# **Assembly Instructions**

There are three function combination options, you can choose any of them to assemble:

- \* Sectional sofa with three cartons by consist of one Chaise carton, one Loveseat carton and one Arms with two pillows carton.
- \* Chaise with two cartons by consist of one Chaise carton and one Arms with two pillows carton.
- \* Loveseat with two cartons by consist of one Loveseat carton and one Arms with two pillows carton.

### FUNCTIONS: