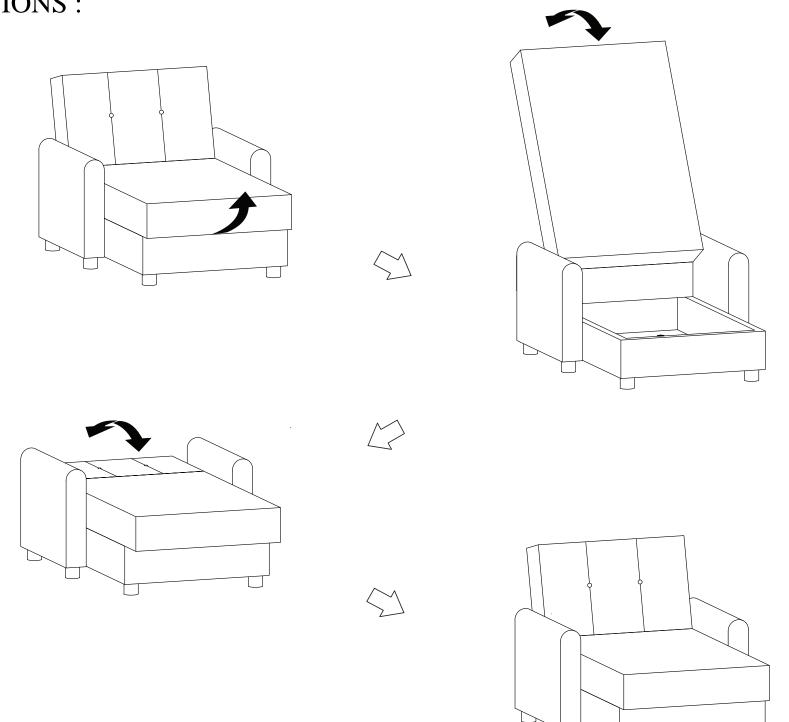

can choose any of them to assemble:

- \* Sectional sofa with three cartons by consist of one Chaise carton, one Loveseat carton and one Arms with two pillows carton.
- \* Chaise with two cartons by consist of one Chaise carton and one Arms with two pillows carton.
- \* Loveseat with two cartons by consist of one Loveseat carton and one Arms with two pillows carton.

#### **CAUTION:**

DO NOT use any sharp objects to open plastic wrapped components as damage to product or components may result.

### **Package Contents**





### **ATTENTION!!**

Bolts may loosen during normal everyday use. They should be periodically inspected and re-tightened to prevent damage or injury. Always check to ensure that all hardware is kept tightened.

# **Chaise Assembly**

## **Step 2:**



### FUNCTIONS:



# **Loveseat Assembly**

## **Step 3**:



# **Sectional Assembly**





Sectional can be assembled with right side facing chaise or a left facing chaise, choose as your preference

#### **ATTENTION!!**

Bolts may loosen during normal everyday use. They should be periodically inspected and re-tightened to prevent damage or injury. Always check to ensure that all hardware is kept tightened.



## Warnings

- 1. Please check if the components of the sofa are all included and can be used normally.
- 2. Assemble all components according to the instruction correctly.
- 3. If the sofa is damaged or doesn't match the website description, please send clear pictures of the product and label of the carton to our service team for further help.

If the sofa still doesn't assembly, please feed the in