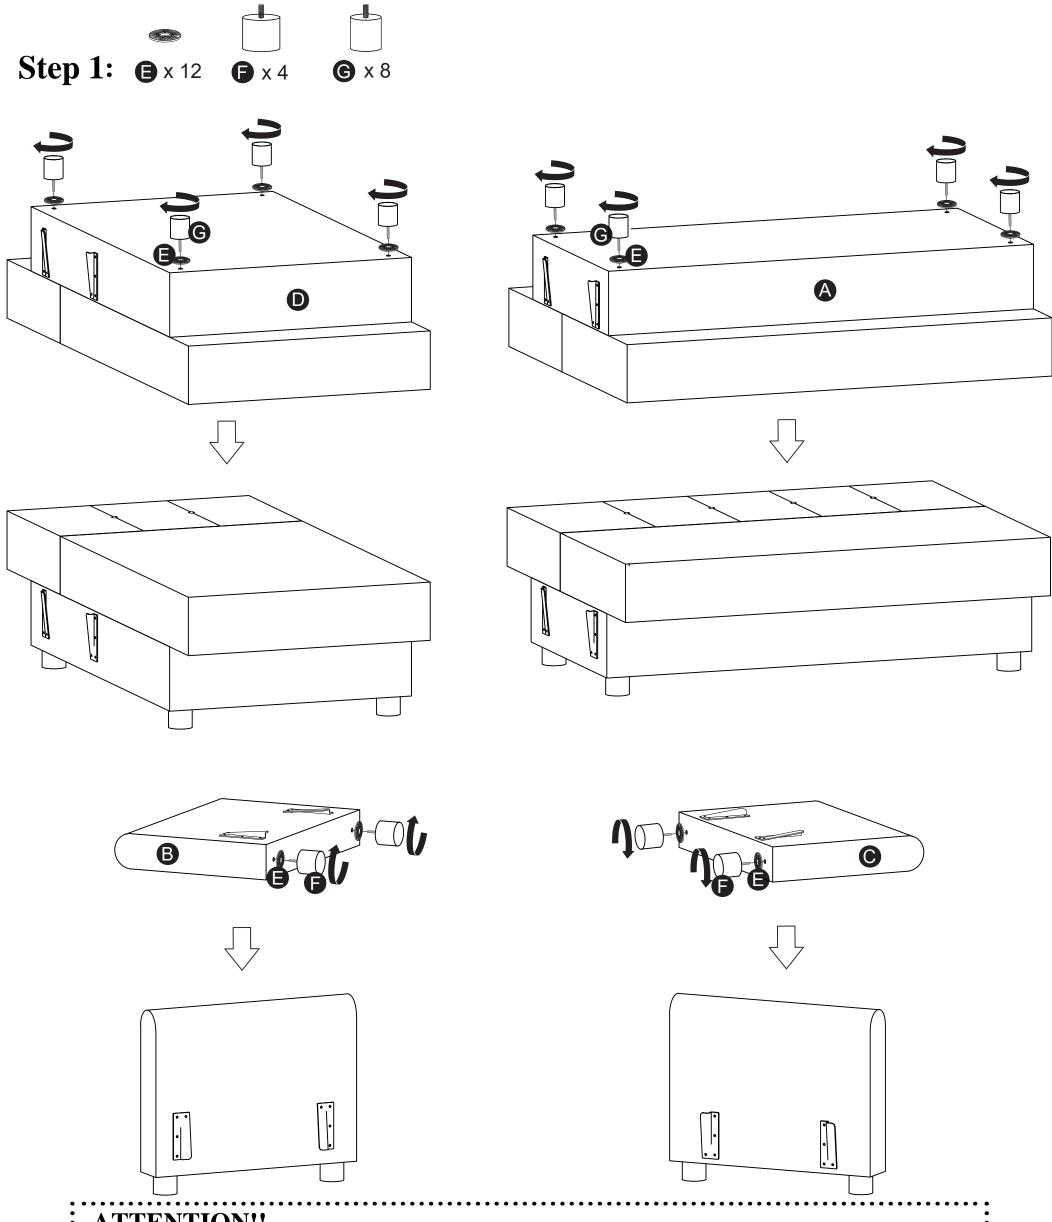

# **Assembly Instructions**



There are three function combination options, you can choose any of them to assemble:

- \* Sectional sofa with three cartons by consist of one Chaise carton, one Loveseat carton and one Arms with two pillows carton.
- \* Chaise with two cartons by consist of one Chaise carton and one Arms with two pillows carton.
- \* Loveseat with two cartons by consist of one Loveseat carton and one Arms with two pillows carton.

#### **CAUTION:**

DO NOT use any sharp objects to open plastic wrapped components as damage to product or components may result.

### **Package Contents**





### **ATTENTION!!**

Bolts may loosen during normal everyday use. They should be periodically inspected and re-tightened to prevent damage or injury. Always check to ensure that all hardware is kept tightened.

# **Chaise Assembly**

## **Step 2:**



### FUNCTIONS:



# **Loveseat Assembly**

## **Step 3**:



# **Sectional Assembly**





Sectional can be assembled with right side facing chaise or a left facing chaise, choose as your preference

#### **ATTENTION!!**

Bolts may loosen during normal everyday use. They should be periodically inspected and re-tightened to prevent damage or injury. Always check to ensure that all hardware is kept tightened.



## Warnings

- 1. Please check if the components of the sofa are all included and can be used normally.
- 2. Assemble all components