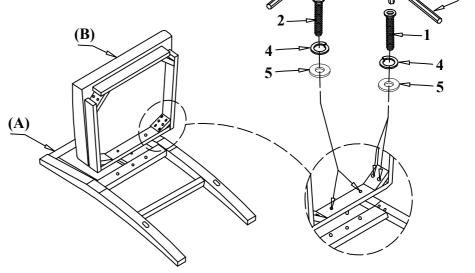

| PARTS LIST |            |                         |      |  |  |
|------------|------------|-------------------------|------|--|--|
| NO         | SKETCH/    | DESCRIPTION             | Q'TY |  |  |
| A          |            | CHAIR BACK              | 1PC  |  |  |
| В          | $\bigcirc$ | SEAT FRAME WITH CUSHION | 1PC  |  |  |
| С          |            | LEFT LEG                | 1PC  |  |  |
| D          |            | RIGHT LEG               | 1PC  |  |  |
| Е          |            | FRONT STRETCHER         | 1PC  |  |  |
| F          |            | LEFT STRETCHER          | 1PC  |  |  |
| G          |            | RIGHT STRETCHER         | 1PC  |  |  |

| HARDWARE LIST |             |            |             |       |  |  |
|---------------|-------------|------------|-------------|-------|--|--|
| NO            | DESCRIPTION | SIZE       | SKETCH      | Q'TY  |  |  |
| 1             | BOLT        | Φ1/4"*65mm |             | 4PCS  |  |  |
| 2             | BOLT        | Φ1/4"*45mm | •           | 2PCS  |  |  |
| 3             | BOLT        | Φ1/4"*55mm |             | 4PCS  |  |  |
| 4             | LOCK WASHER | Ф1/4"      | 0           | 10PCS |  |  |
| 5             | FLAT WASHER | Φ16*1mm    | 0           | 10PCS |  |  |
| 6             | WOOD SCREW  | 8#*38mm    |             | 6PCS  |  |  |
| 7             | ALLEN KEY   | 4mm        | <b>&gt;</b> | 1PC   |  |  |

Step 1

DO NOT TIGHTEN BOLTS UNTIL COMPLETELY ASSEMBLED.

MADE IN VIETNAM Page 1 of 2