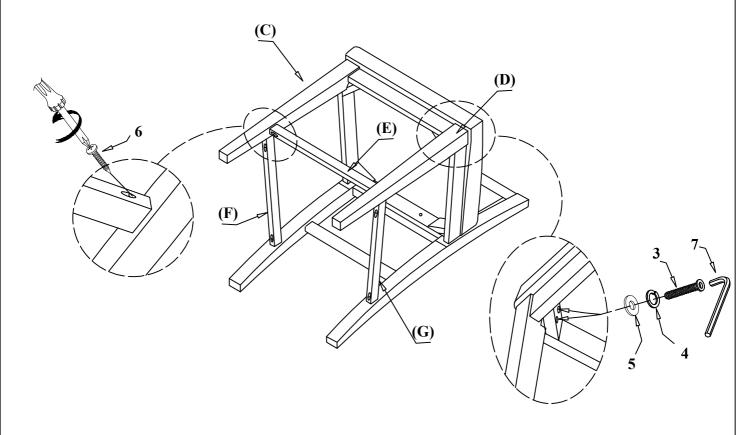

| PARTS LIST |            |                         |      |  |  |
|------------|------------|-------------------------|------|--|--|
| NO         | SKETCH/    | DESCRIPTION             | Q'TY |  |  |
| A          |            | CHAIR BACK              | 1PC  |  |  |
| В          | $\bigcirc$ | SEAT FRAME WITH CUSHION | 1PC  |  |  |
| С          |            | LEFT LEG                | 1PC  |  |  |
| D          |            | RIGHT LEG               | 1PC  |  |  |
| Е          |            | FRONT STRETCHER         | 1PC  |  |  |
| F          |            | LEFT STRETCHER          | 1PC  |  |  |
| G          |            | RIGHT STRETCHER         | 1PC  |  |  |

| HARDWARE LIST |             |            |             |       |  |  |
|---------------|-------------|------------|-------------|-------|--|--|
| NO            | DESCRIPTION | SIZE       | SKETCH      | Q'TY  |  |  |
| 1             | BOLT        | Φ1/4"*65mm |             | 4PCS  |  |  |
| 2             | BOLT        | Φ1/4"*45mm | •           | 2PCS  |  |  |
| 3             | BOLT        | Φ1/4"*55mm |             | 4PCS  |  |  |
| 4             | LOCK WASHER | Ф1/4"      | 0           | 10PCS |  |  |
| 5             | FLAT WASHER | Φ16*1mm    | 0           | 10PCS |  |  |
| 6             | WOOD SCREW  | 8#*38mm    |             | 6PCS  |  |  |
| 7             | ALLEN KEY   | 4mm        | <b>&gt;</b> | 1PC   |  |  |

## Step 2