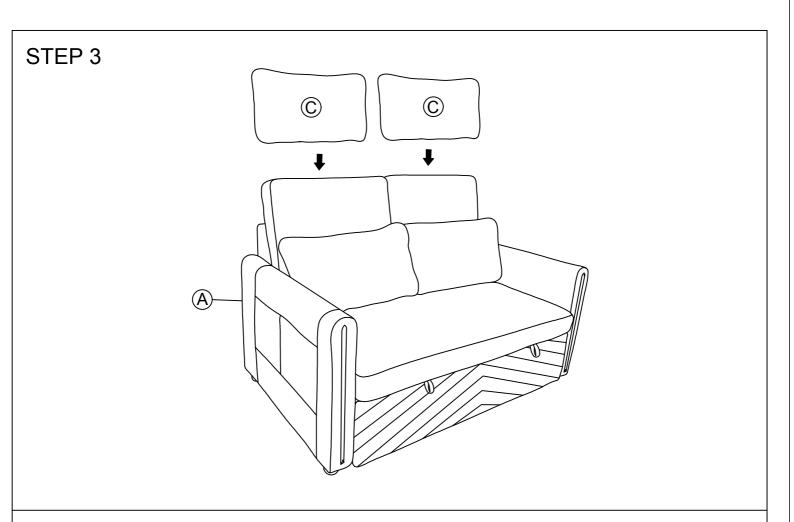

# **Assembly Instructions** ITEM NO.: 81355/6/7

IMPORTANT: PLACE ALL PARTS ON A CLEAN AND SMOOTH SURFACE SUCH AS A RUG OR CARPETTO AVOID THE PARTS FROM BEING SCRATCHED KINDLY FOLLOW THE ADDEMBLY INSTRUCTIONS SREP DO NOT TIGHTEN ALL SCREWS UNTIL THE BED IS FULLY SET-UP



## **ASSEMBLY INSTRUCTIONS**

#### **PARTS LIST**

| PART | DRAWING | DESCRIPTION | QTY |
|------|---------|-------------|-----|
| Α    |         | Chair       | 1   |
| В    |         | Cushion     | 2   |
| С    |         | Pillow      | 2   |

#### HARDWARE LIST

| PART | DRAWING | DESCRIPTION | QTY |
|------|---------|-------------|-----|
| D    |         | Legs        | 4   |

# **ASSEMBLY INSTRUCTIONS**







## **ASSEMBLY INSTRUCTIONS**