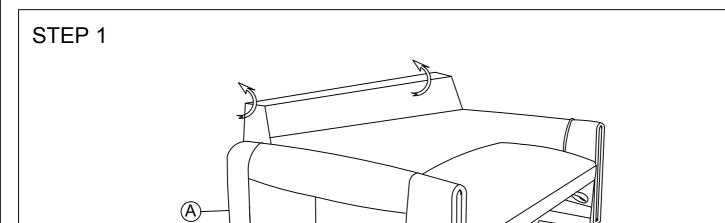

# **Assembly Instructions** ITEM NO.: 81355/6/7

IMPORTANT: PLACE ALL PARTS ON A CLEAN AND SMOOTH SURFACE SUCH AS A RUG OR CARPETTO AVOID THE PARTS FROM BEING SCRATCHED KINDLY FOLLOW THE ADDEMBLY INSTRUCTIONS SREP DO NOT TIGHTEN ALL SCREWS UNTIL THE BED IS FULLY SET-UP



## **ASSEMBLY INSTRUCTIONS**

#### **PARTS LIST**

| PART | DRAWING | DESCRIPTION | QTY |
|------|---------|-------------|-----|
| Α    |         | Chair       | 1   |
| В    |         | Cushion     | 2   |
| С    |         | Pillow      | 2   |

#### HARDWARE LIST

| PART | DRAWING | DESCRIPTION | QTY |
|------|---------|-------------|-----|
| D    |         | Legs        | 4   |

# **ASSEMBLY INSTRUCTIONS**







## **ASSEMBLY INSTRUCTIONS**