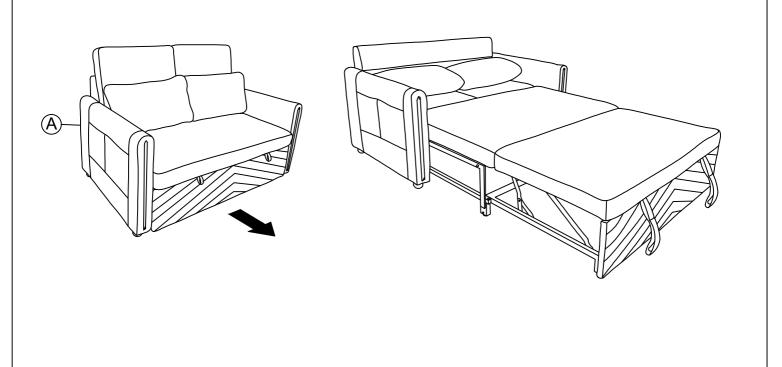

# **Assembly Instructions** ITEM NO.: 81355/6/7

IMPORTANT: PLACE ALL PARTS ON A CLEAN AND SMOOTH SURFACE SUCH AS A RUG OR CARPETTO AVOID THE PARTS FROM BEING SCRATCHED KINDLY FOLLOW THE ADDEMBLY INSTRUCTIONS SREP DO NOT TIGHTEN ALL SCREWS UNTIL THE BED IS FULLY SET-UP



## **ASSEMBLY INSTRUCTIONS**

#### **PARTS LIST**

| PART | DRAWING | DESCRIPTION | QTY |
|------|---------|-------------|-----|
| Α    |         | Chair       | 1   |
| В    |         | Cushion     | 2   |
| С    |         | Pillow      | 2   |

#### HARDWARE LIST

| PART | DRAWING | DESCRIPTION | QTY |
|------|---------|-------------|-----|
| D    |         | Legs        | 4   |

# **ASSEMBLY INSTRUCTIONS**







## **ASSEMBLY INSTRUCTIONS**