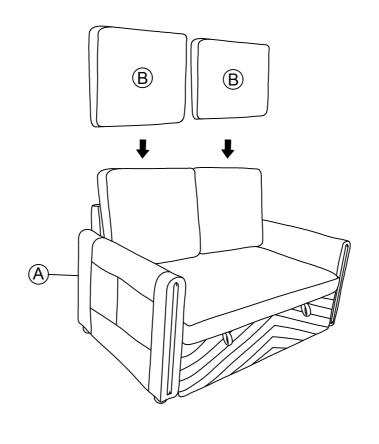

# **Assembly Instructions** ITEM NO.: 81355/6/7

IMPORTANT: PLACE ALL PARTS ON A CLEAN AND SMOOTH SURFACE SUCH AS A RUG OR CARPETTO AVOID THE PARTS FROM BEING SCRATCHED KINDLY FOLLOW THE ADDEMBLY INSTRUCTIONS SREP DO NOT TIGHTEN ALL SCREWS UNTIL THE BED IS FULLY SET-UP



## **ASSEMBLY INSTRUCTIONS**

#### **PARTS LIST**

| PART | DRAWING | DESCRIPTION | QTY |
|------|---------|-------------|-----|
| Α    |         | Chair       | 1   |
| В    |         | Cushion     | 2   |
| С    |         | Pillow      | 2   |

#### HARDWARE LIST

| PART | DRAWING | DESCRIPTION | QTY |
|------|---------|-------------|-----|
| D    |         | Legs        | 4   |

# **ASSEMBLY INSTRUCTIONS**







## **ASSEMBLY INSTRUCTIONS**