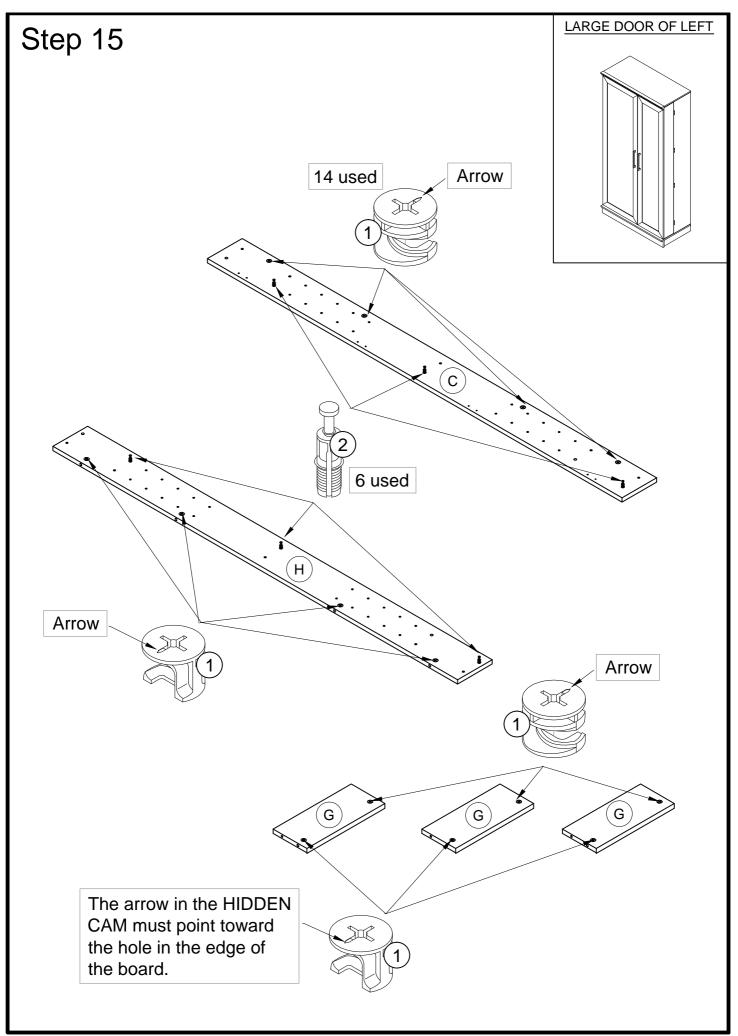

### **PARTS LIST**

| Α | SMALL END (1)  |
|---|----------------|
| В | LARGE END (1)  |
| С | DOOR END (1)   |
| D | UPRIGHT (1)    |
| Е | TOP (1)        |
| F | BOTTOM (1)     |
| G | DOOR SHELF (3) |

| Н | DOOR UPRIGHT (1)           |
|---|----------------------------|
| I | LARGE SHELF (1)            |
| J | SMALL SHELF (1)            |
| K | BACK (1)                   |
| L | LARGE DOOR (1)             |
| М | SMALL DOOR (1)             |
| N | LARGE ADJUSTABLE SHELF (2) |

### HARDWARE LIST

(2) CAM SCREW - 40

(3) WOOD DOWEL - 10

(4) METAL PIN - 28

(5) NAIL - 34

(6) MAGNETIC CATCH - 2

7 STRIKE PLATE - 2

(8) HINGE - 4