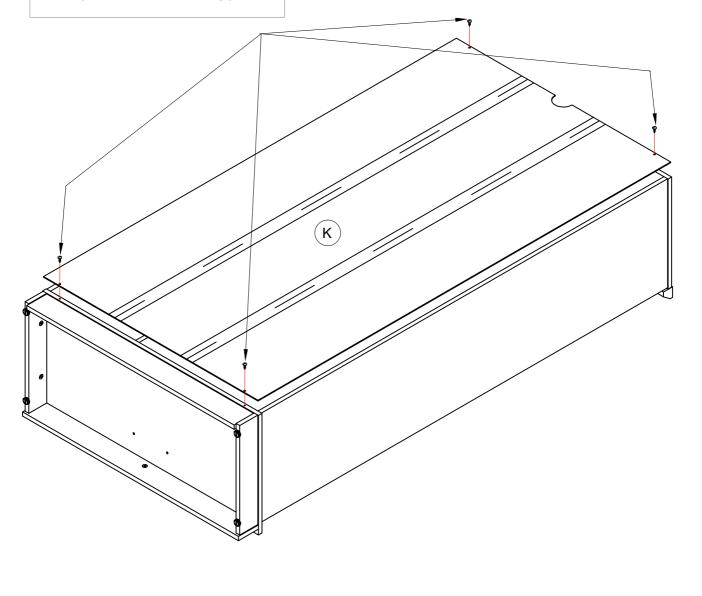

ve cleanser.
- 6. Using uncompatible hardware might cause damage to product.

### HARDWARE LIST



(2) CAM SCREW - 40

(3) WOOD DOWEL - 10







(4) METAL PIN - 28

(5) NAIL - 34

(6) MAGNETIC CATCH - 2







7 STRIKE PLATE - 2

(8) HINGE - 4

(9) HANDLE - 2







(10) SMALL HOLE PLUG - 3

11) HOLE PLUG - 3

(12) ADJUSTABLE LEG - 4







(13) HINGES - 3

1-3/4" FLAT HEAD SCREW - 6 5/8" MACHINE SCREW - 4











## HARDWARE LIST





18 M6.3 x 10MM ZB EURO SCREW - 6









96 FURNITURE TIPPING RESTRAINT KIT - 1



You have the option to assemble the Storage Cabinet with the LARGE DOOR on the LEFT or the LARGE DOOR on the RIGHT.

#### LARGE DOOR OF LEFT



STEP 1 - 25

#### LARGE DOOR OF RIGHT



STEP 26 - 50































1/2" PAN HEAD SCREW (4 used in this step)