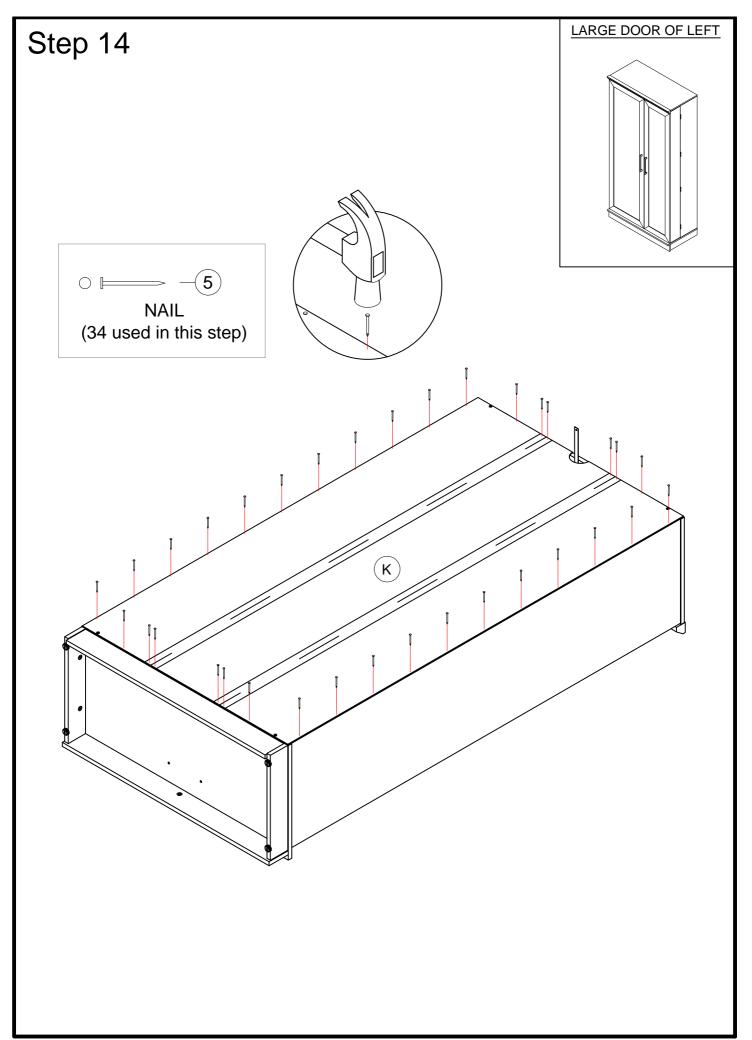

### HARDWARE LIST

(2) CAM SCREW - 40

(3) WOOD DOWEL - 10

(4) METAL PIN - 28

(5) NAIL - 34

(6) MAGNETIC CATCH - 2

7 STRIKE PLATE - 2

(8) HINGE - 4