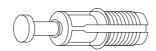

(9) HANDLE - 2

(10) SMALL HOLE PLUG - 3

11) HOLE PLUG - 3

(12) ADJUSTABLE LEG - 4

(13) HINGES - 3

1-3/4" FLAT HEAD SCREW - 6 5/8" MACHINE SCREW - 4