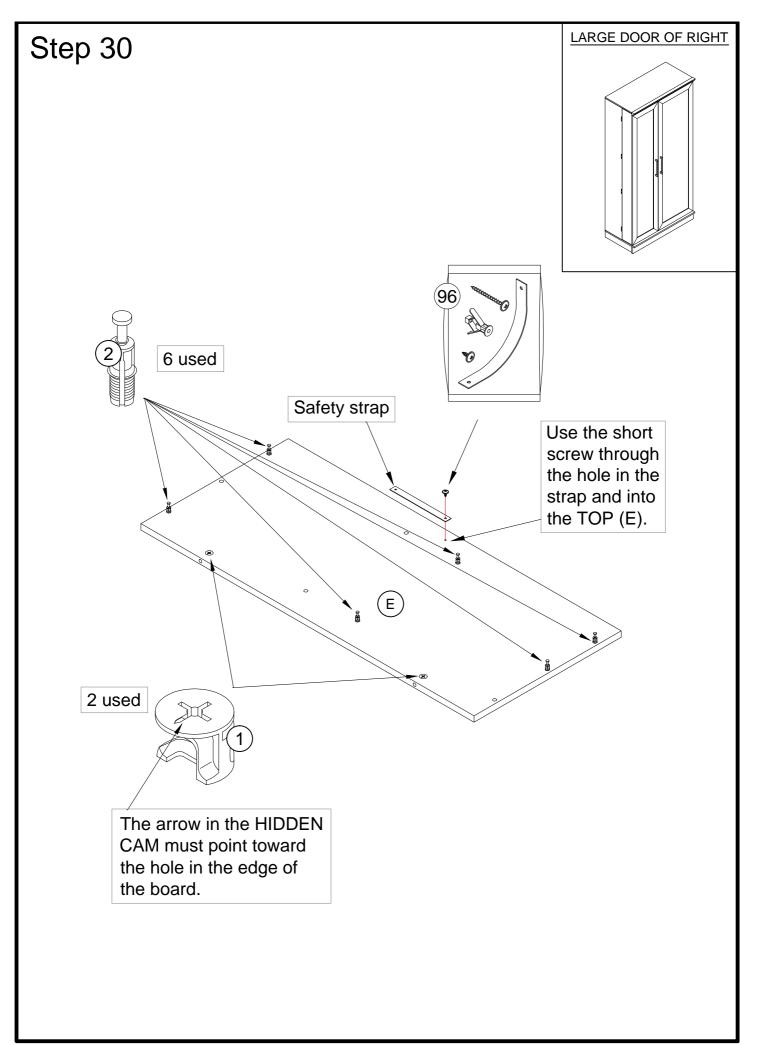

#### LARGE DOOR OF RIGHT

STEP 26 - 50

1/2" PAN HEAD SCREW (4 used in this step)