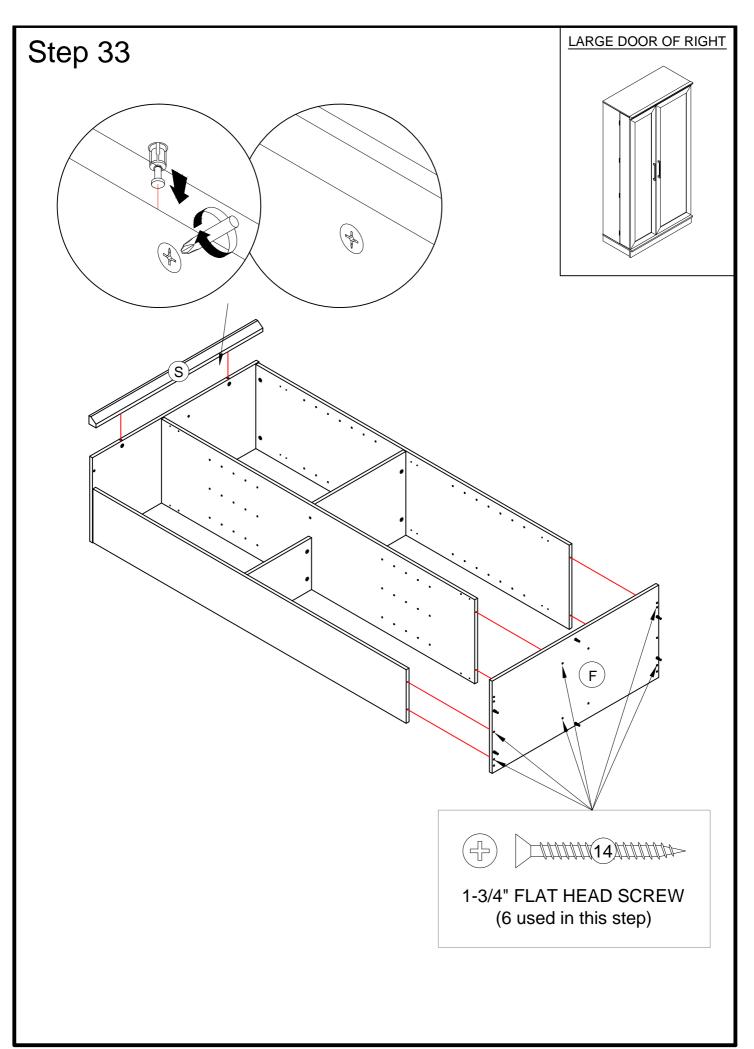

(9) HANDLE - 2

(10) SMALL HOLE PLUG - 3

11) HOLE PLUG - 3

(12) ADJUSTABLE LEG - 4

(13) HINGES - 3

1-3/4" FLAT HEAD SCREW - 6 5/8" MACHINE SCREW - 4