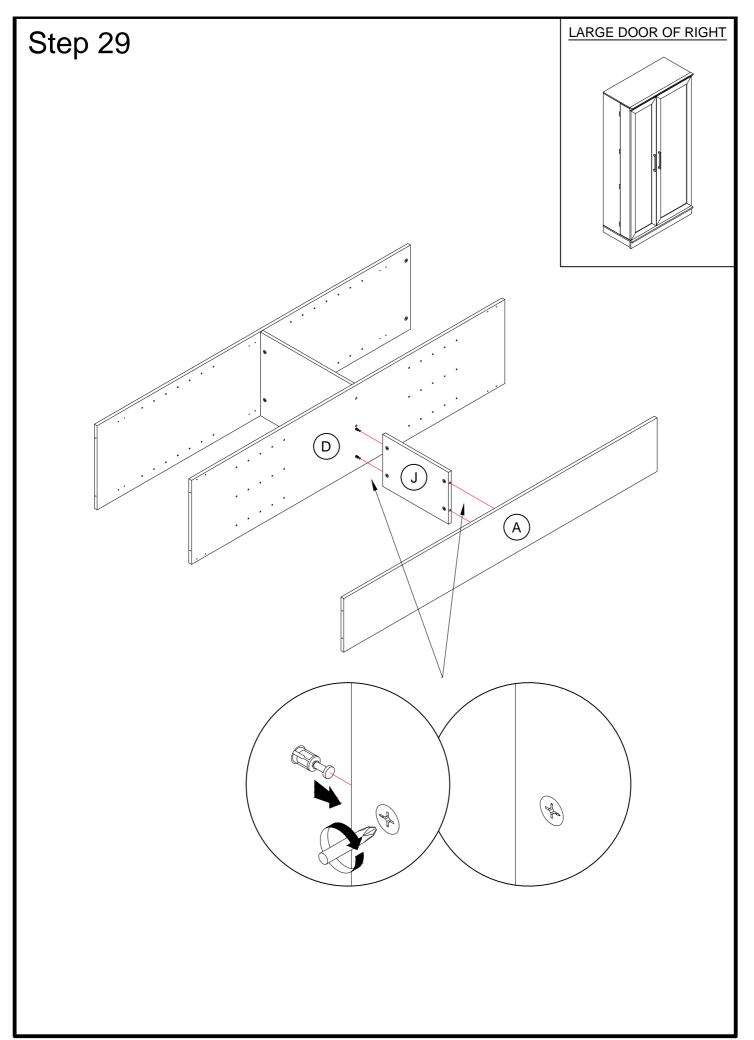

#### LARGE DOOR OF RIGHT

STEP 26 - 50

1/2" PAN HEAD SCREW (4 used in this step)