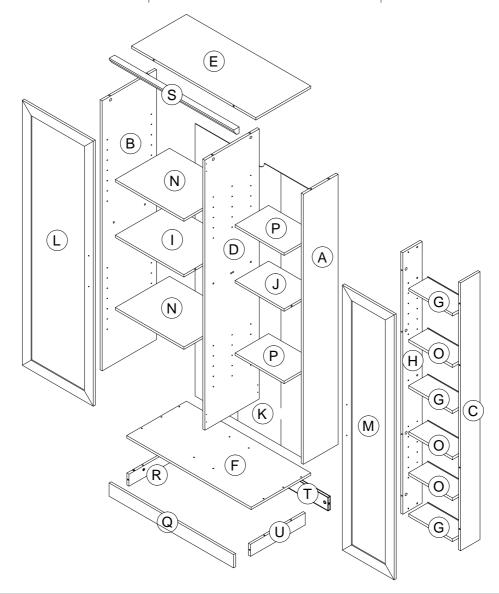

### **PARTS LIST**

| Α | SMALL END (1)  |
|---|----------------|
| В | LARGE END (1)  |
| С | DOOR END (1)   |
| D | UPRIGHT (1)    |
| Е | TOP (1)        |
| F | BOTTOM (1)     |
| G | DOOR SHELF (3) |

| Н | DOOR UPRIGHT (1)           |
|---|----------------------------|
| I | LARGE SHELF (1)            |
| J | SMALL SHELF (1)            |
| K | BACK (1)                   |
| L | LARGE DOOR (1)             |
| М | SMALL DOOR (1)             |
| N | LARGE ADJUSTABLE SHELF (2) |

| 0 | ADJUSTABLE DOOR SHELFT (3)  |
|---|-----------------------------|
| Р | SMALL ADJUSTABLE SHELFT (1) |
| Q | FRONT SKIRT(1)              |
| R | LEFT SIDE SKIRT (1)         |
| S | TOP MOULDING (1)            |
| Т | BACK LEG (1)                |
| U | RIGHT SIDE SKIRT (1)        |
|   |                             |