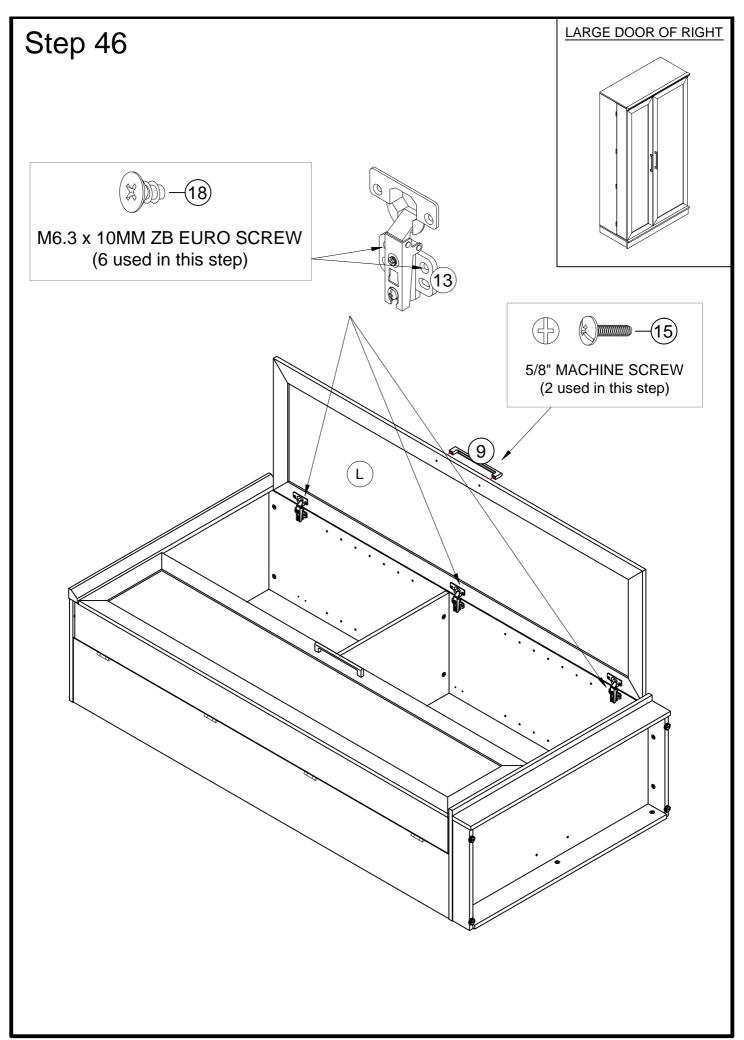

#### LARGE DOOR OF RIGHT

STEP 26 - 50

1/2" PAN HEAD SCREW (4 used in this step)