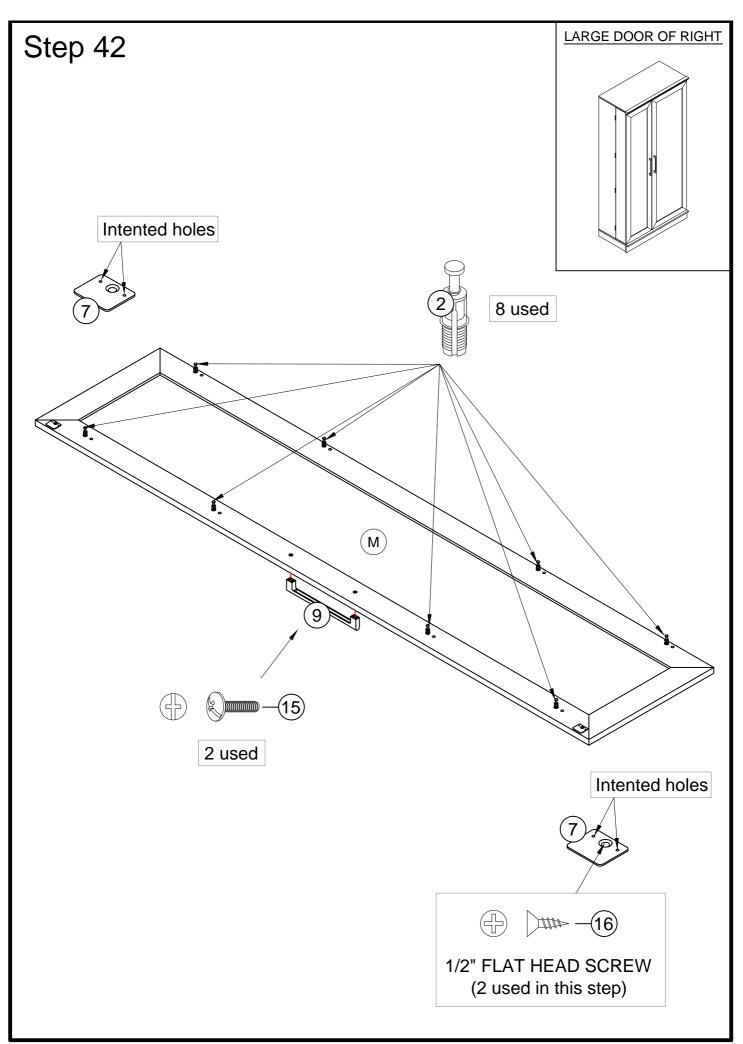

### HARDWARE LIST

(2) CAM SCREW - 40

(3) WOOD DOWEL - 10

(4) METAL PIN - 28

(5) NAIL - 34

(6) MAGNETIC CATCH - 2

7 STRIKE PLATE - 2

(8) HINGE - 4

#### LARGE DOOR OF RIGHT

STEP 26 - 50

1/2" PAN HEAD SCREW (4 used in this step)