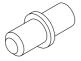

### HARDWARE LIST

(2) CAM SCREW - 40

(3) WOOD DOWEL - 10

(4) METAL PIN - 28

(5) NAIL - 34

(6) MAGNETIC CATCH - 2

7 STRIKE PLATE - 2

(8) HINGE - 4