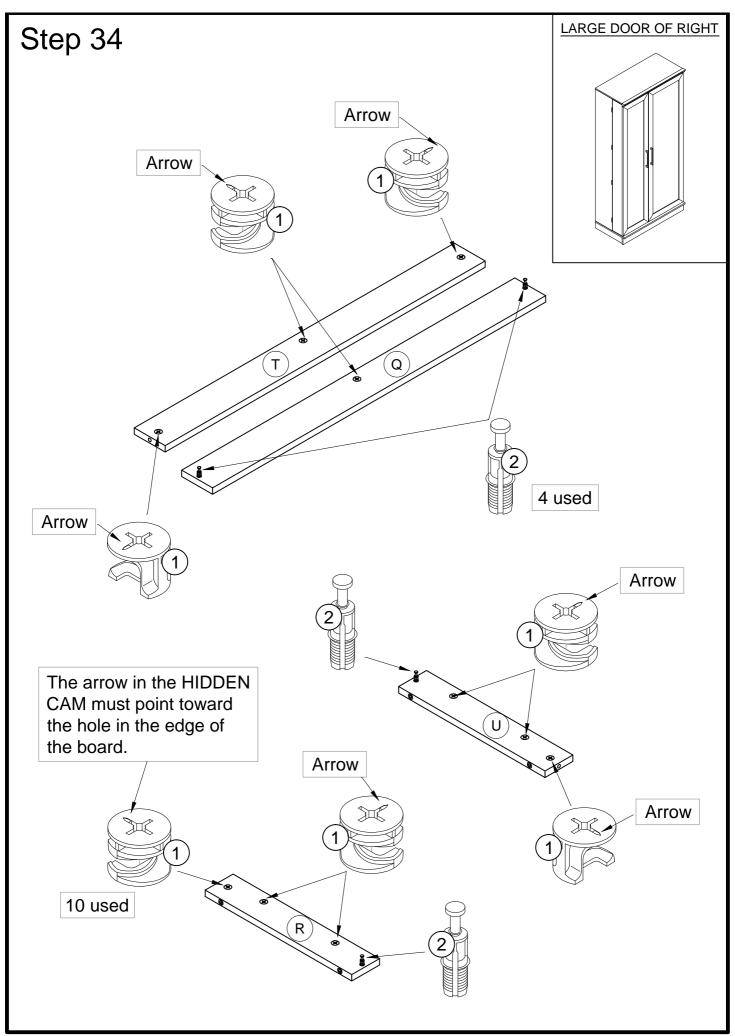

| 0 | ADJUSTABLE DOOR SHELFT (3)  |
|---|-----------------------------|
| Р | SMALL ADJUSTABLE SHELFT (1) |
| Q | FRONT SKIRT(1)              |
| R | LEFT SIDE SKIRT (1)         |
| S | TOP MOULDING (1)            |
| Т | BACK LEG (1)                |
| U | RIGHT SIDE SKIRT (1)        |
|   |                             |