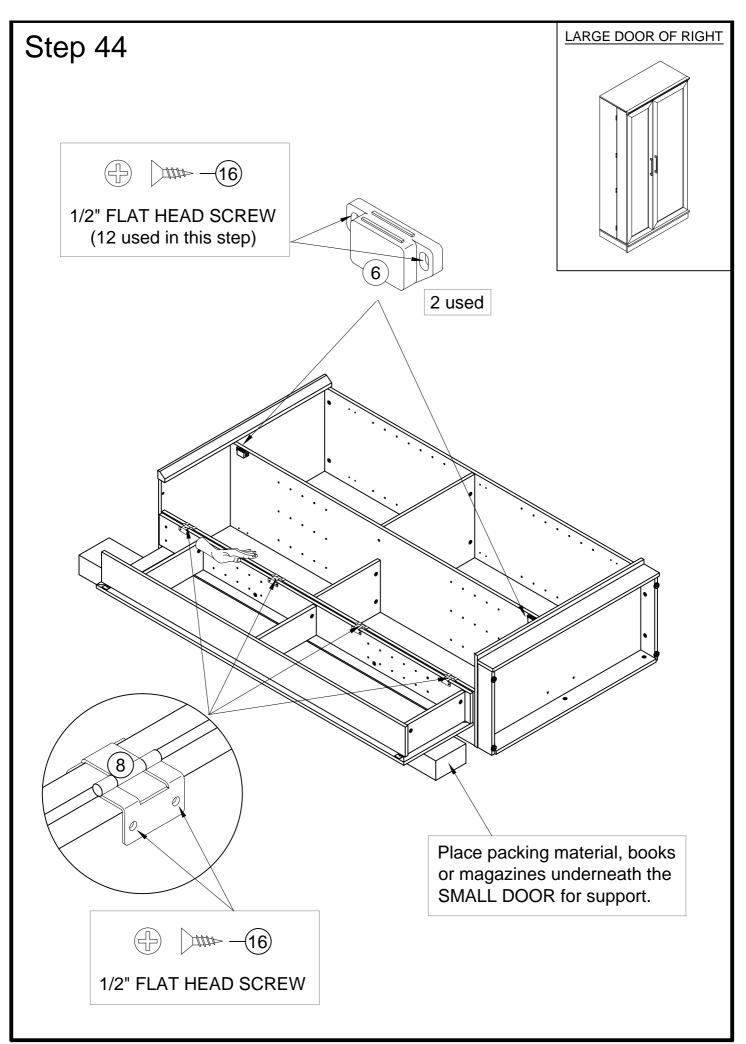

#### LARGE DOOR OF RIGHT

STEP 26 - 50

1/2" PAN HEAD SCREW (4 used in this step)