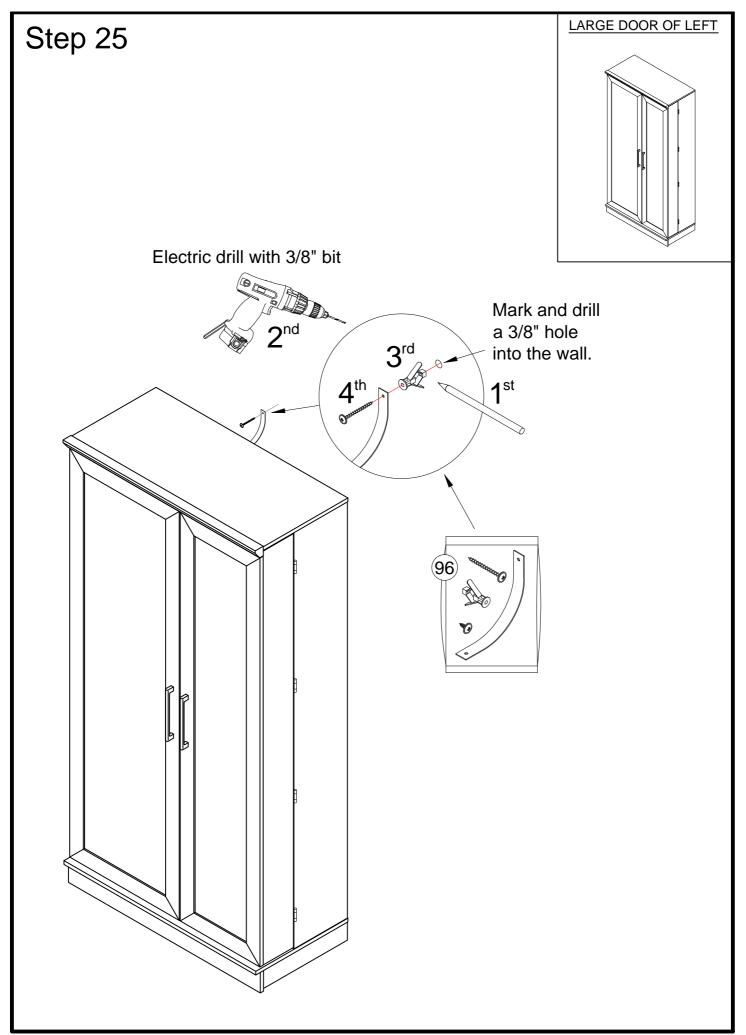

## HARDWARE LIST

18 M6.3 x 10MM ZB EURO SCREW - 6

96 FURNITURE TIPPING RESTRAINT KIT - 1

You have the option to assemble the Storage Cabinet with the LARGE DOOR on the LEFT or the LARGE DOOR on the RIGHT.