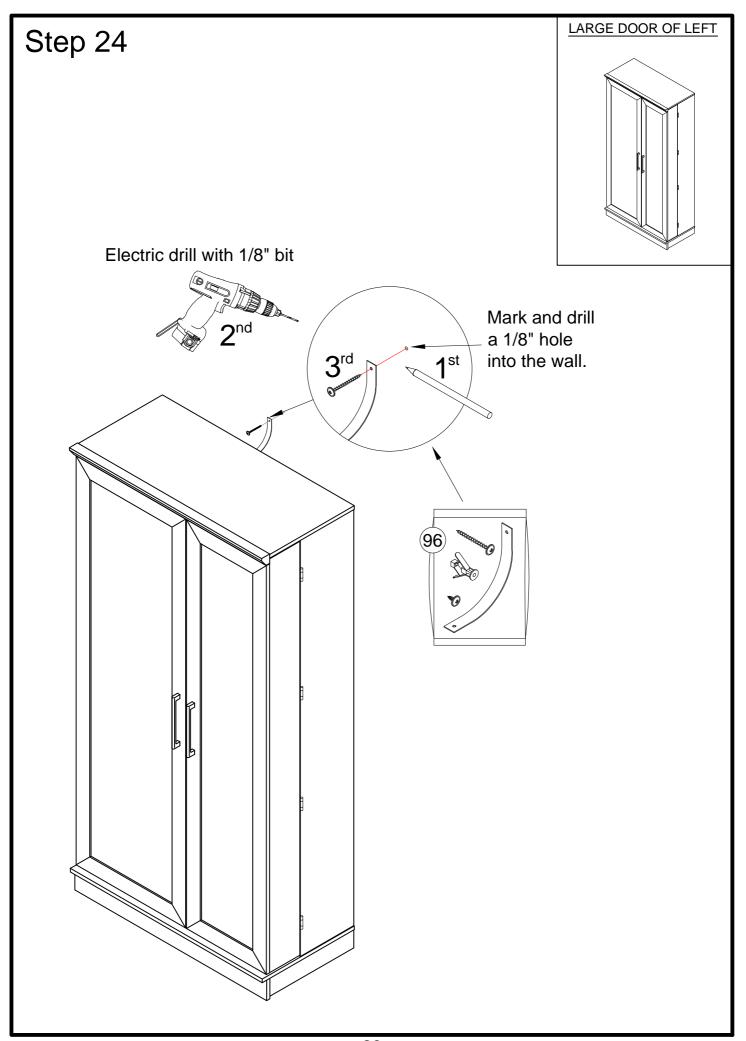

## HARDWARE LIST

18 M6.3 x 10MM ZB EURO SCREW - 6

96 FURNITURE TIPPING RESTRAINT KIT - 1

You have the option to assemble the Storage Cabinet with the LARGE DOOR on the LEFT or the LARGE DOOR on the RIGHT.