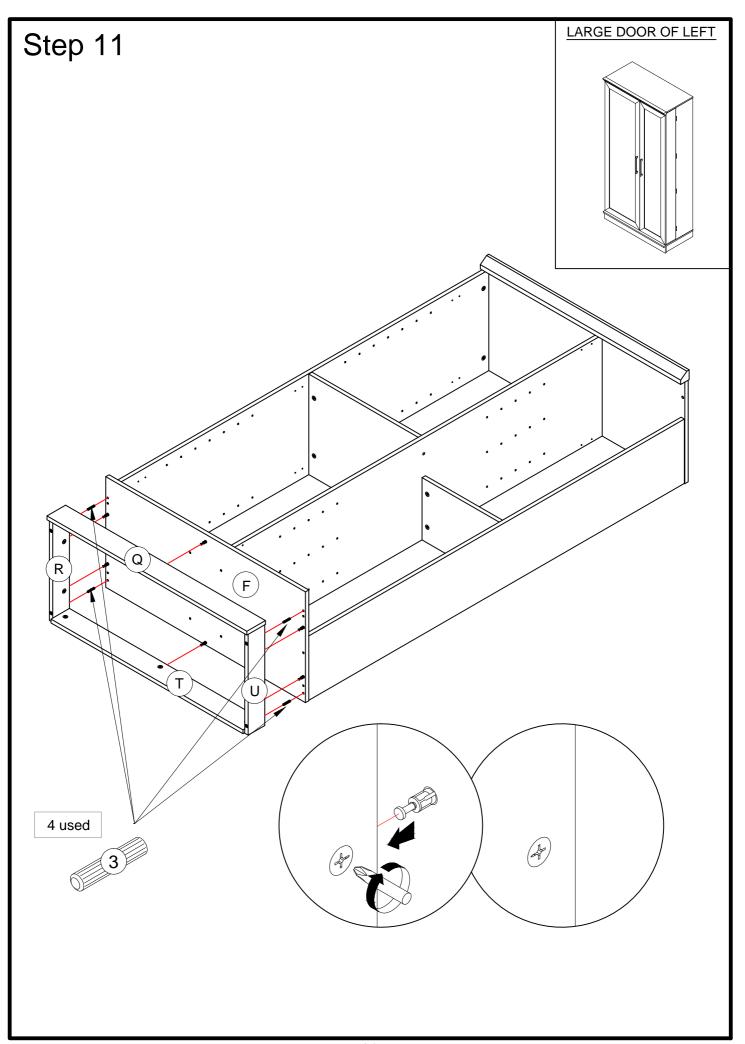

| 0 | ADJUSTABLE DOOR SHELFT (3)  |
|---|-----------------------------|
| Р | SMALL ADJUSTABLE SHELFT (1) |
| Q | FRONT SKIRT(1)              |
| R | LEFT SIDE SKIRT (1)         |
| S | TOP MOULDING (1)            |
| Т | BACK LEG (1)                |
| U | RIGHT SIDE SKIRT (1)        |
|   |                             |

### HARDWARE LIST

(2) CAM SCREW - 40

(3) WOOD DOWEL - 10

(4) METAL PIN - 28

(5) NAIL - 34

(6) MAGNETIC CATCH - 2

7 STRIKE PLATE - 2

(8) HINGE - 4