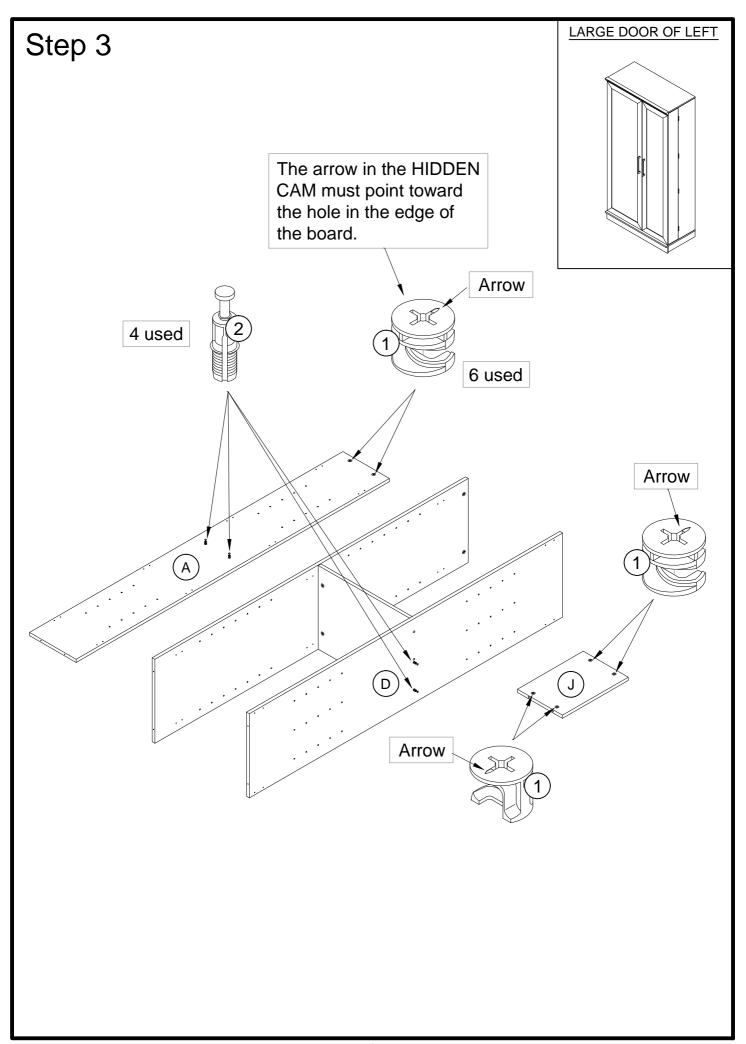

### **PARTS LIST**

| Α | SMALL END (1)  |
|---|----------------|
| В | LARGE END (1)  |
| С | DOOR END (1)   |
| D | UPRIGHT (1)    |
| Е | TOP (1)        |
| F | BOTTOM (1)     |
| G | DOOR SHELF (3) |

| Н | DOOR UPRIGHT (1)           |
|---|----------------------------|
| I | LARGE SHELF (1)            |
| J | SMALL SHELF (1)            |
| K | BACK (1)                   |
| L | LARGE DOOR (1)             |
| М | SMALL DOOR (1)             |
| N | LARGE ADJUSTABLE SHELF (2) |

| 0 | ADJUSTABLE DOOR SHELFT (3)  |
|---|-----------------------------|
| Р | SMALL ADJUSTABLE SHELFT (1) |
| Q | FRONT SKIRT(1)              |
| R | LEFT SIDE SKIRT (1)         |
| S | TOP MOULDING (1)            |
| Т | BACK LEG (1)                |
| U | RIGHT SIDE SKIRT (1)        |
|   |                             |

### HARDWARE LIST

(2) CAM SCREW - 40

(3) WOOD DOWEL - 10

(4) METAL PIN - 28

(5) NAIL - 34

(6) MAGNETIC CATCH - 2

7 STRIKE PLATE - 2

(8) HINGE - 4

#### LARGE DOOR OF LEFT

STEP 1 - 25