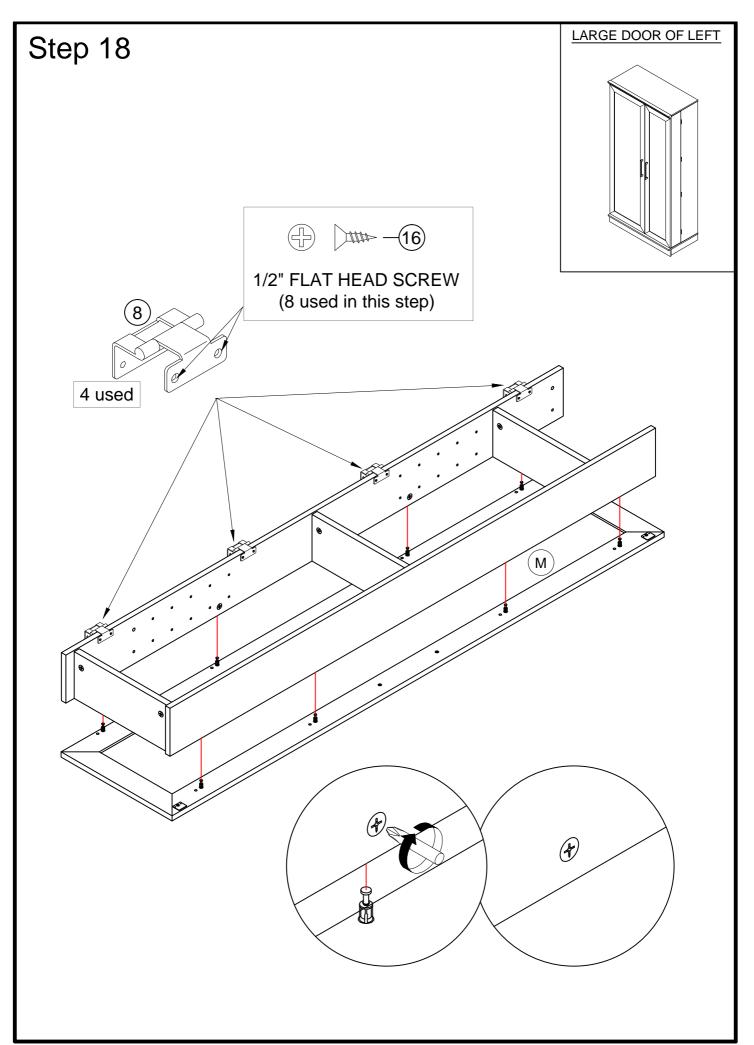

### HARDWARE LIST

(2) CAM SCREW - 40

(3) WOOD DOWEL - 10

(4) METAL PIN - 28

(5) NAIL - 34

(6) MAGNETIC CATCH - 2

7 STRIKE PLATE - 2

(8) HINGE - 4

(9) HANDLE - 2

(10) SMALL HOLE PLUG - 3

11) HOLE PLUG - 3

(12) ADJUSTABLE LEG - 4

(13) HINGES - 3

1-3/4" FLAT HEAD SCREW - 6 5/8" MACHINE SCREW - 4