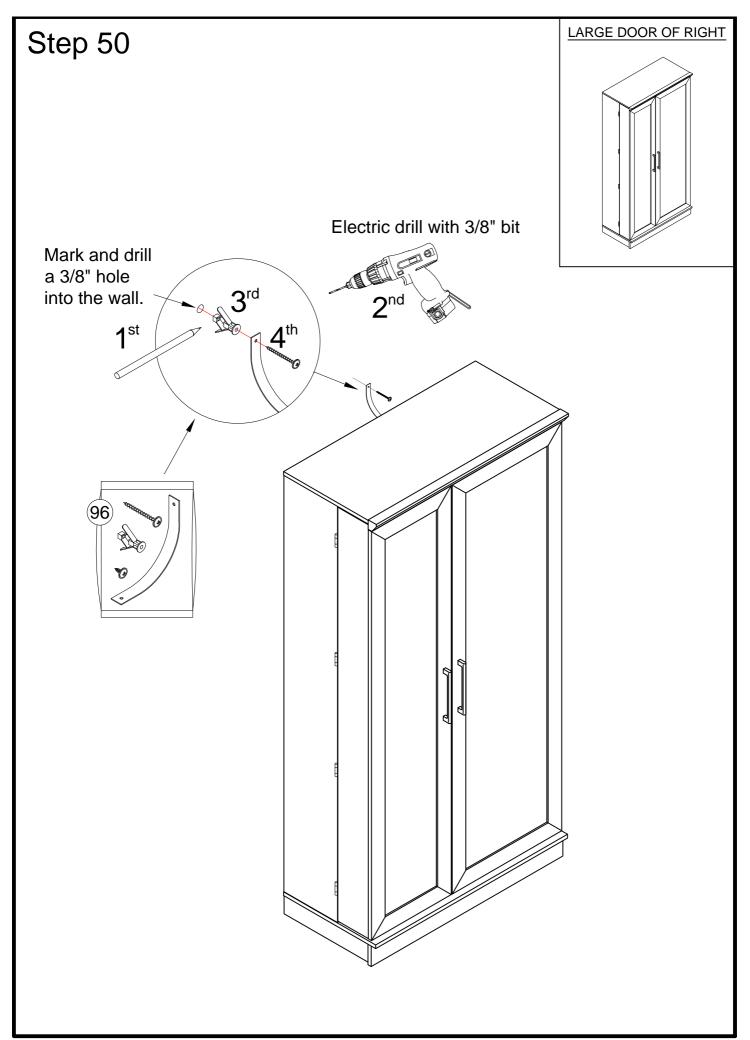

## HARDWARE LIST

18 M6.3 x 10MM ZB EURO SCREW - 6

96 FURNITURE TIPPING RESTRAINT KIT - 1

You have the option to assemble the Storage Cabinet with the LARGE DOOR on the LEFT or the LARGE DOOR on the RIGHT.