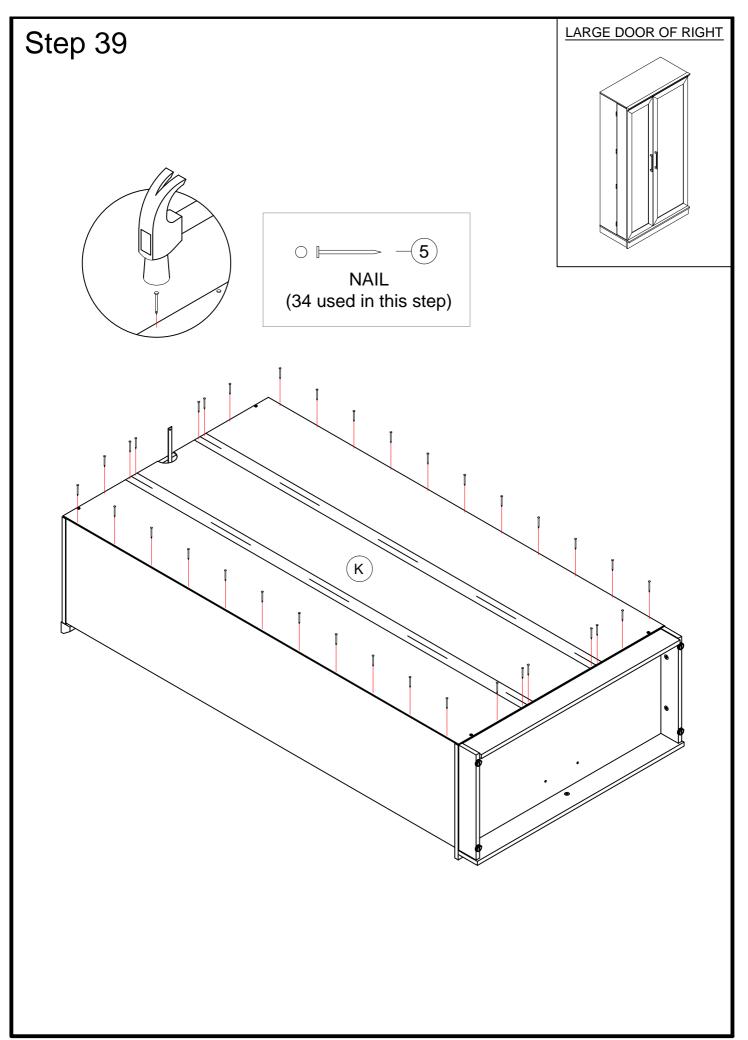

### HARDWARE LIST

(2) CAM SCREW - 40

(3) WOOD DOWEL - 10

(4) METAL PIN - 28

(5) NAIL - 34

(6) MAGNETIC CATCH - 2

7 STRIKE PLATE - 2

(8) HINGE - 4