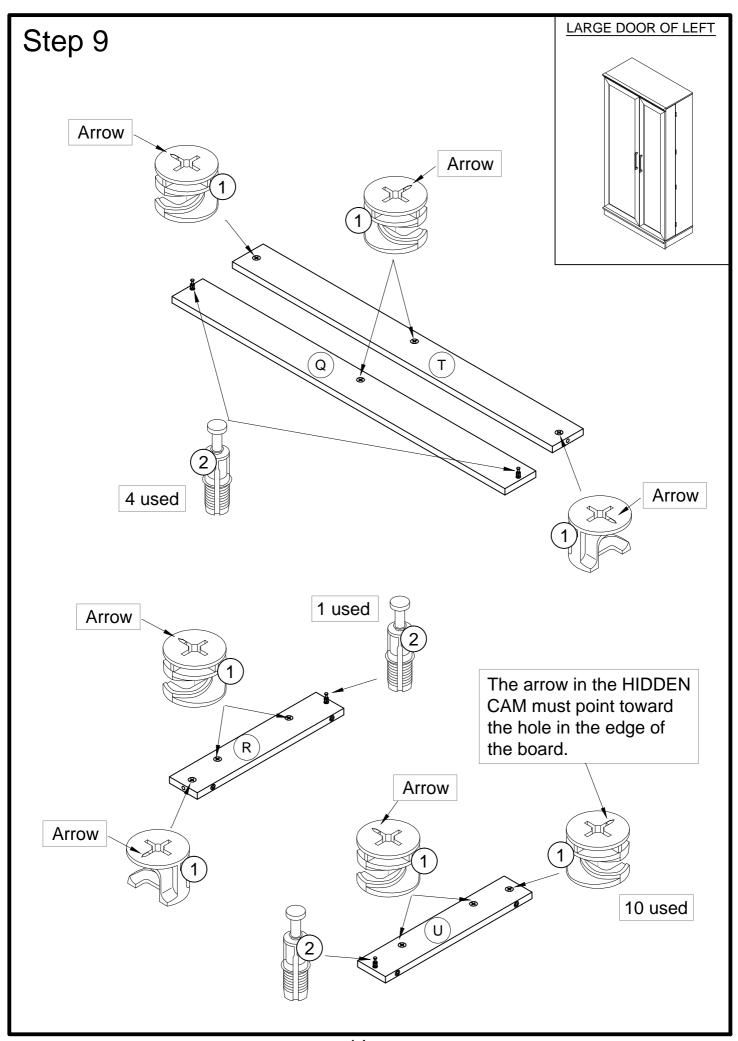

| 0 | ADJUSTABLE DOOR SHELFT (3)  |
|---|-----------------------------|
| Р | SMALL ADJUSTABLE SHELFT (1) |
| Q | FRONT SKIRT(1)              |
| R | LEFT SIDE SKIRT (1)         |
| S | TOP MOULDING (1)            |
| Т | BACK LEG (1)                |
| U | RIGHT SIDE SKIRT (1)        |
|   |                             |

### HARDWARE LIST

(2) CAM SCREW - 40

(3) WOOD DOWEL - 10

(4) METAL PIN - 28

(5) NAIL - 34

(6) MAGNETIC CATCH - 2

7 STRIKE PLATE - 2

(8) HINGE - 4