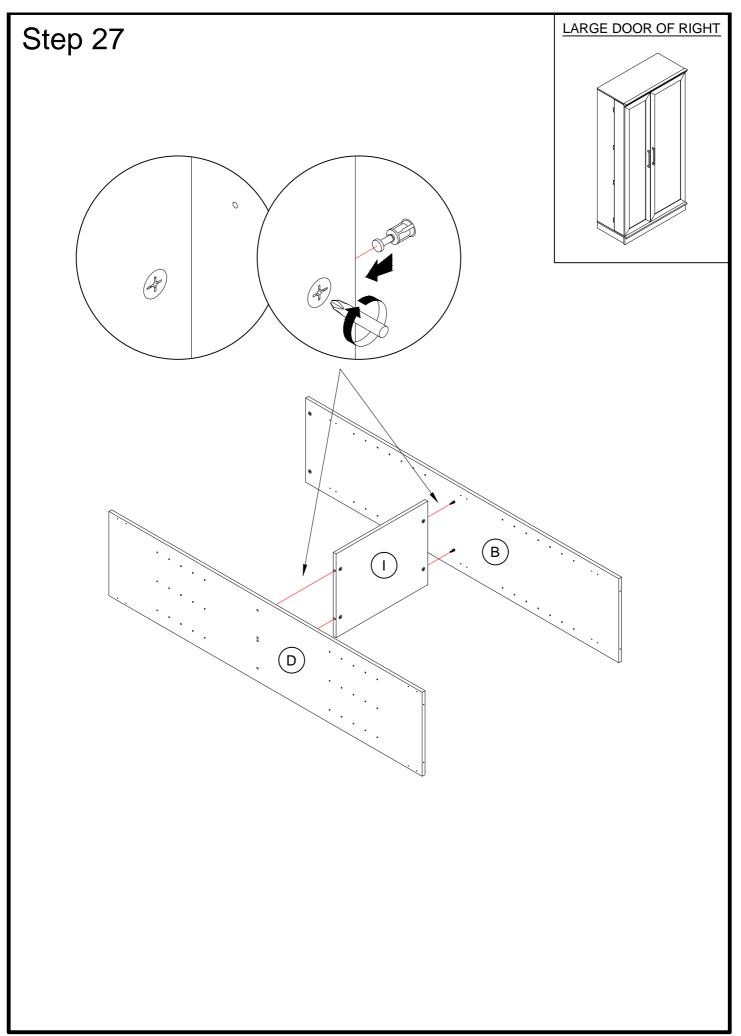

#### LARGE DOOR OF RIGHT

STEP 26 - 50

1/2" PAN HEAD SCREW (4 used in this step)