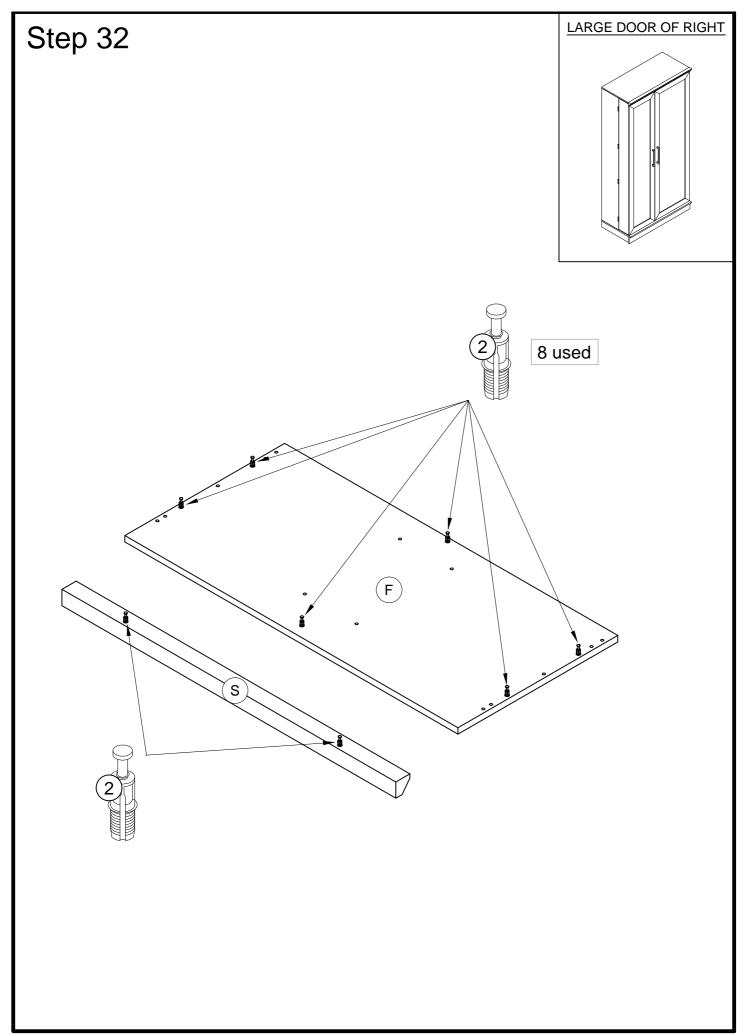

### **PARTS LIST**

| Α | SMALL END (1)  |
|---|----------------|
| В | LARGE END (1)  |
| С | DOOR END (1)   |
| D | UPRIGHT (1)    |
| Е | TOP (1)        |
| F | BOTTOM (1)     |
| G | DOOR SHELF (3) |

| Н | DOOR UPRIGHT (1)           |
|---|----------------------------|
| I | LARGE SHELF (1)            |
| J | SMALL SHELF (1)            |
| K | BACK (1)                   |
| L | LARGE DOOR (1)             |
| М | SMALL DOOR (1)             |
| N | LARGE ADJUSTABLE SHELF (2) |

| 0 | ADJUSTABLE DOOR SHELFT (3)  |
|---|-----------------------------|
| Р | SMALL ADJUSTABLE SHELFT (1) |
| Q | FRONT SKIRT(1)              |
| R | LEFT SIDE SKIRT (1)         |
| S | TOP MOULDING (1)            |
| Т | BACK LEG (1)                |
| U | RIGHT SIDE SKIRT (1)        |
|   |                             |