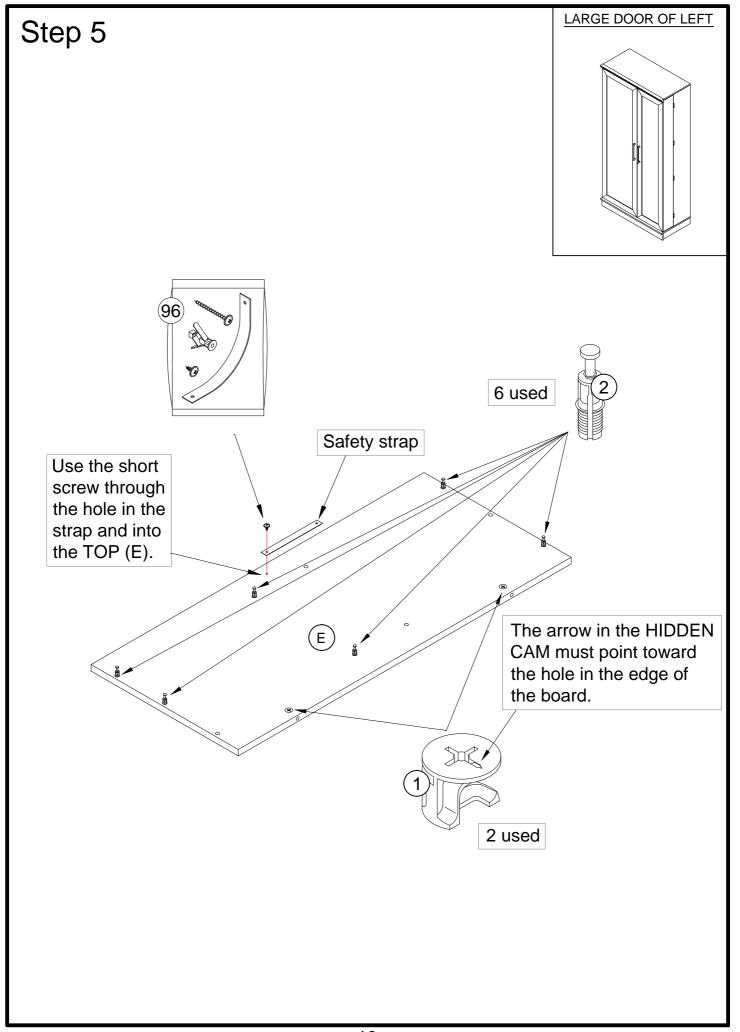

### **PARTS LIST**

| Α | SMALL END (1)  |
|---|----------------|
| В | LARGE END (1)  |
| С | DOOR END (1)   |
| D | UPRIGHT (1)    |
| Е | TOP (1)        |
| F | BOTTOM (1)     |
| G | DOOR SHELF (3) |

### HARDWARE LIST

(2) CAM SCREW - 40

(3) WOOD DOWEL - 10

(4) METAL PIN - 28

(5) NAIL - 34

(6) MAGNETIC CATCH - 2

7 STRIKE PLATE - 2

(8) HINGE - 4

## HARDWARE LIST

18 M6.3 x 10MM ZB EURO SCREW - 6

96 FURNITURE TIPPING RESTRAINT KIT - 1

You have the option to assemble the Storage Cabinet with the LARGE DOOR on the LEFT or the LARGE DOOR on the RIGHT.