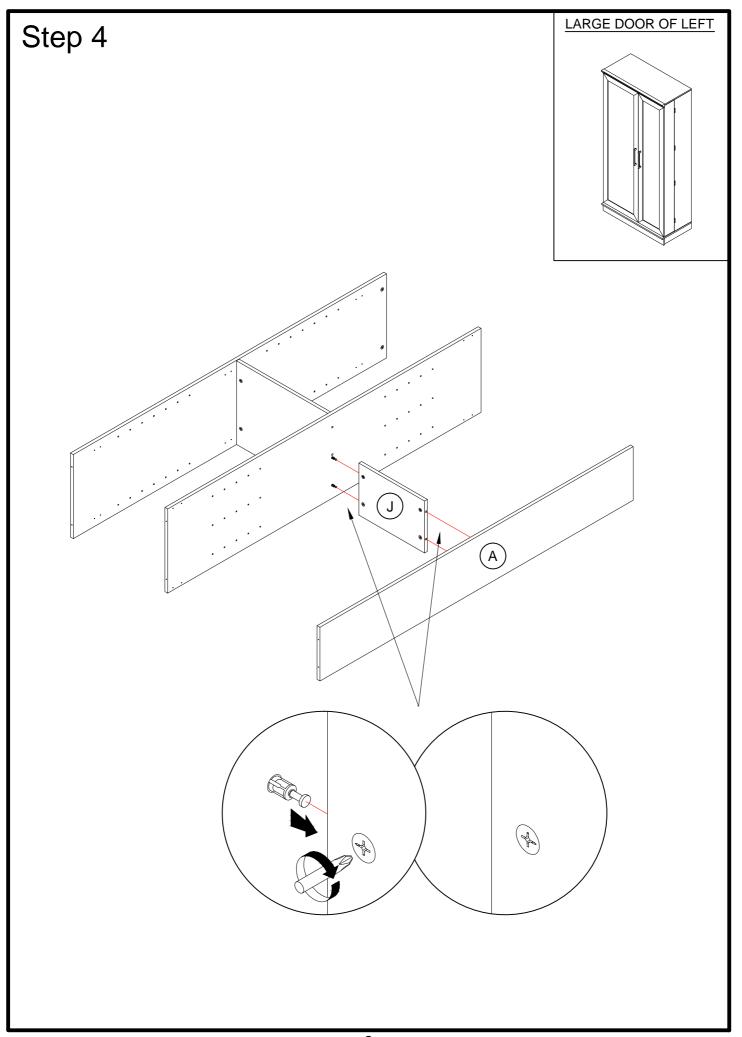

### **PARTS LIST**

| Α | SMALL END (1)  |
|---|----------------|
| В | LARGE END (1)  |
| С | DOOR END (1)   |
| D | UPRIGHT (1)    |
| Е | TOP (1)        |
| F | BOTTOM (1)     |
| G | DOOR SHELF (3) |

| Н | DOOR UPRIGHT (1)           |
|---|----------------------------|
| I | LARGE SHELF (1)            |
| J | SMALL SHELF (1)            |
| K | BACK (1)                   |
| L | LARGE DOOR (1)             |
| М | SMALL DOOR (1)             |
| N | LARGE ADJUSTABLE SHELF (2) |

### HARDWARE LIST

(2) CAM SCREW - 40

(3) WOOD DOWEL - 10

(4) METAL PIN - 28

(5) NAIL - 34

(6) MAGNETIC CATCH - 2

7 STRIKE PLATE - 2

(8) HINGE - 4