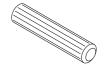

### HARDWARE LIST

(2) CAM SCREW - 40

(3) WOOD DOWEL - 10

(4) METAL PIN - 28

(5) NAIL - 34

(6) MAGNETIC CATCH - 2

7 STRIKE PLATE - 2

(8) HINGE - 4