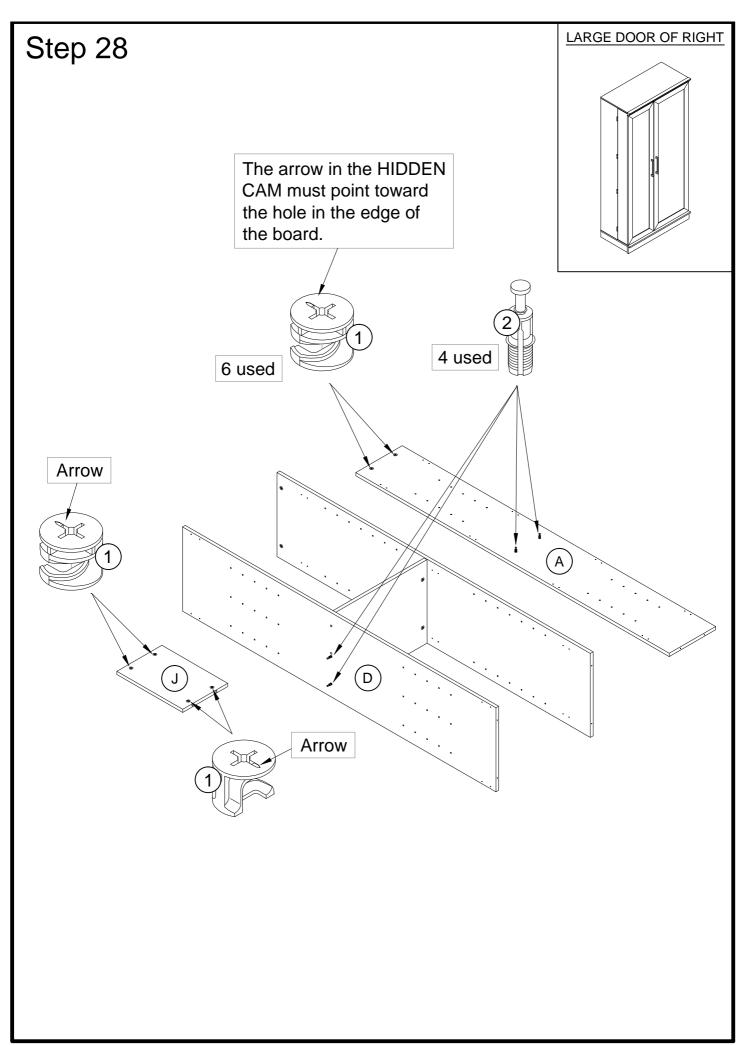

#### LARGE DOOR OF RIGHT

STEP 26 - 50

1/2" PAN HEAD SCREW (4 used in this step)