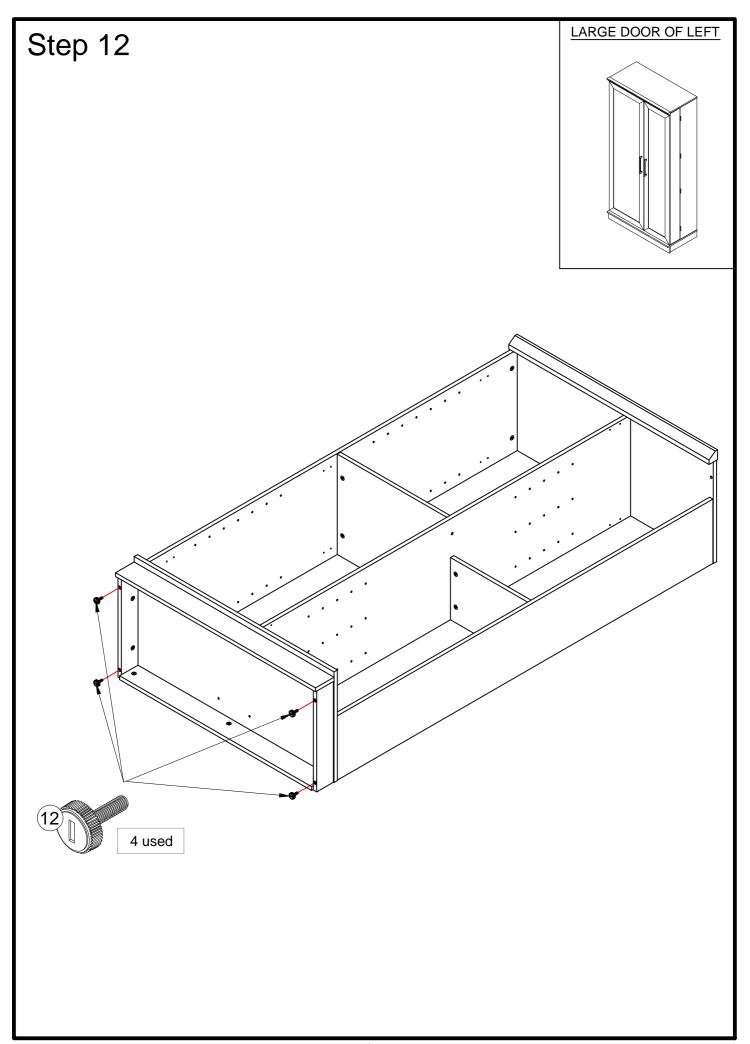

### HARDWARE LIST

(2) CAM SCREW - 40

(3) WOOD DOWEL - 10

(4) METAL PIN - 28

(5) NAIL - 34

(6) MAGNETIC CATCH - 2

7 STRIKE PLATE - 2

(8) HINGE - 4