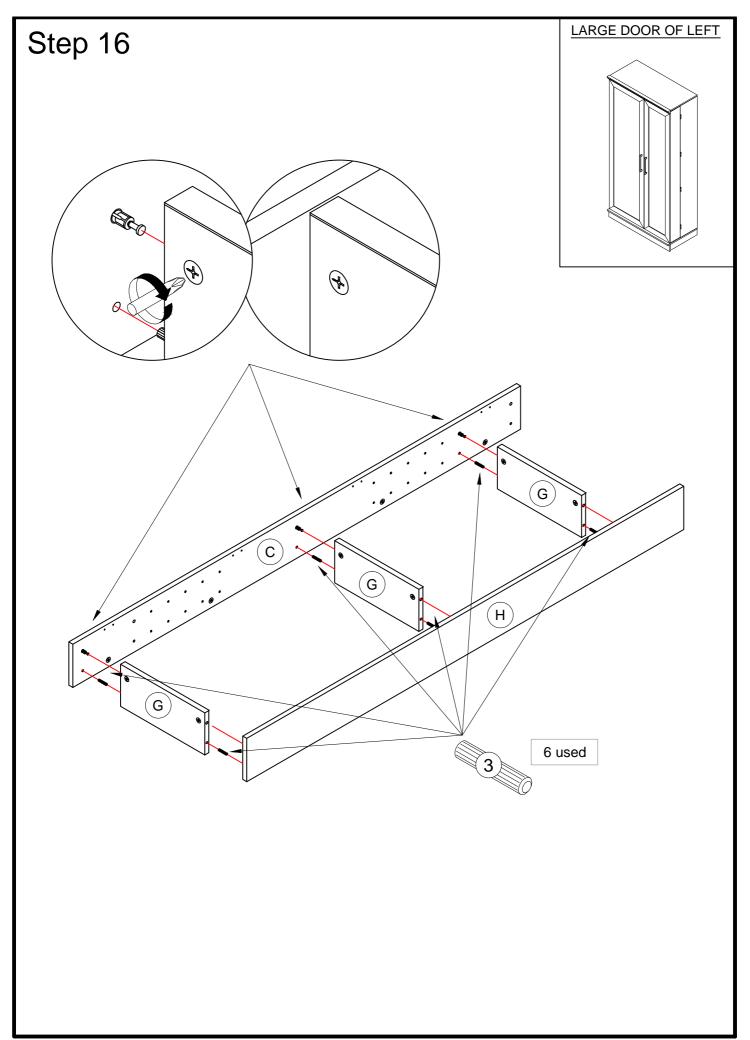

### **PARTS LIST**

| Α | SMALL END (1)  |
|---|----------------|
| В | LARGE END (1)  |
| С | DOOR END (1)   |
| D | UPRIGHT (1)    |
| Е | TOP (1)        |
| F | BOTTOM (1)     |
| G | DOOR SHELF (3) |

| Н | DOOR UPRIGHT (1)           |
|---|----------------------------|
| I | LARGE SHELF (1)            |
| J | SMALL SHELF (1)            |
| K | BACK (1)                   |
| L | LARGE DOOR (1)             |
| М | SMALL DOOR (1)             |
| N | LARGE ADJUSTABLE SHELF (2) |

### HARDWARE LIST

(2) CAM SCREW - 40

(3) WOOD DOWEL - 10

(4) METAL PIN - 28

(5) NAIL - 34

(6) MAGNETIC CATCH - 2

7 STRIKE PLATE - 2

(8) HINGE - 4