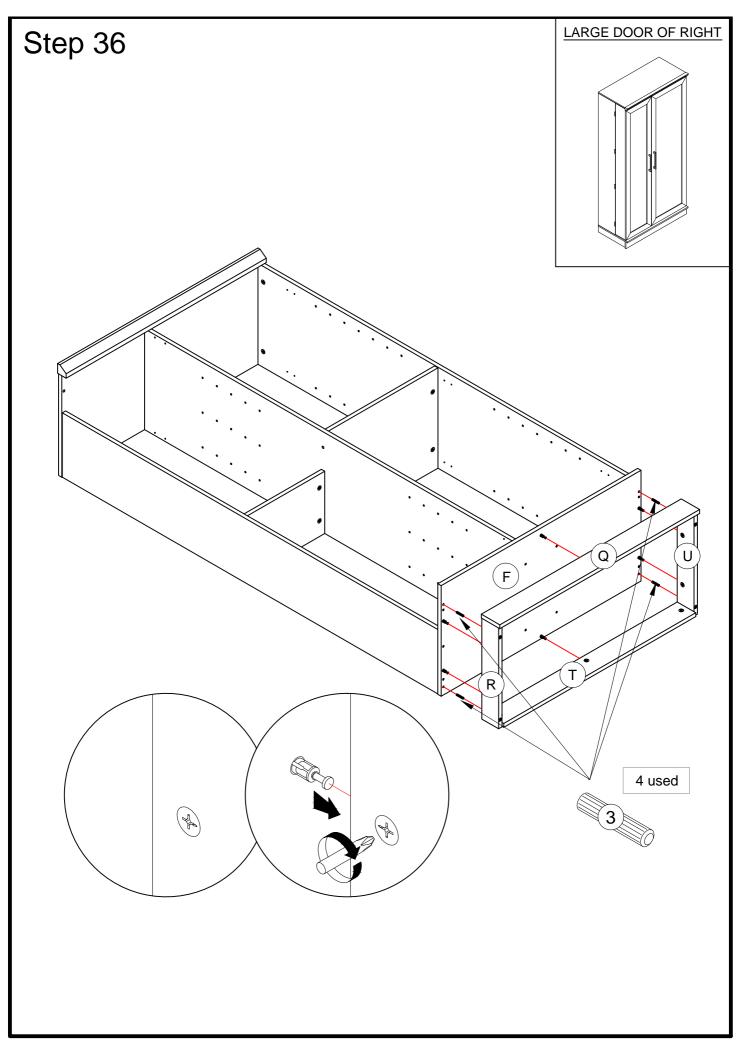

#### LARGE DOOR OF RIGHT

STEP 26 - 50

1/2" PAN HEAD SCREW (4 used in this step)