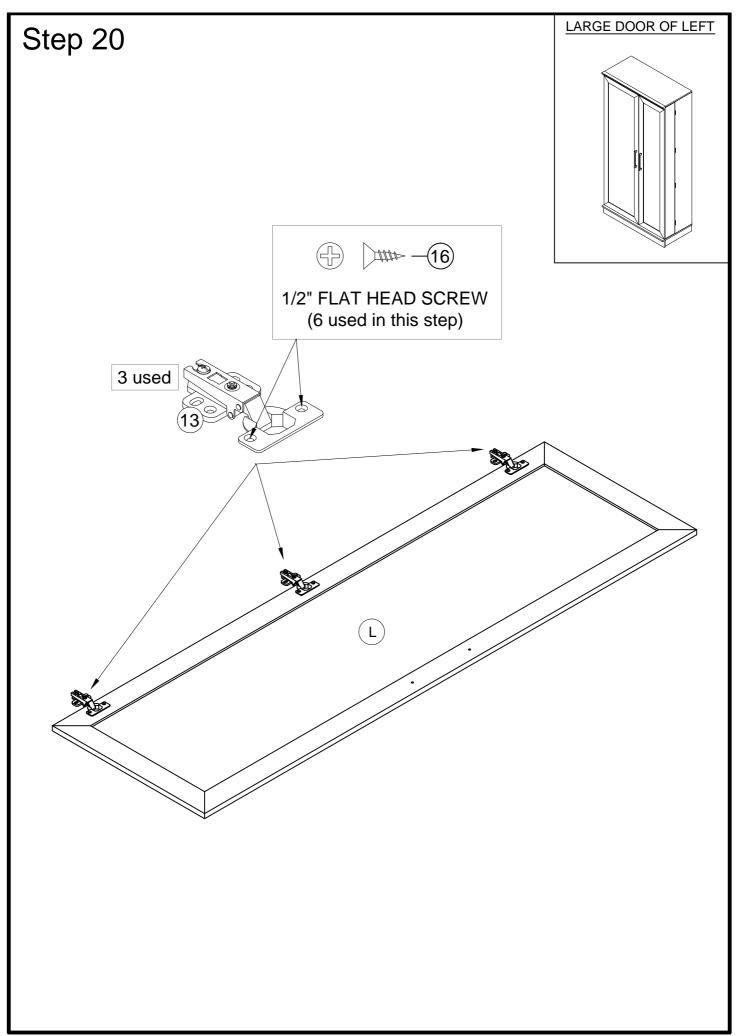

6. Using uncompatible hardware might cause damage to product.

### HARDWARE LIST



(2) CAM SCREW - 40

(3) WOOD DOWEL - 10







(4) METAL PIN - 28

(5) NAIL - 34

(6) MAGNETIC CATCH - 2







7 STRIKE PLATE - 2

(8) HINGE - 4

(9) HANDLE - 2







(10) SMALL HOLE PLUG - 3

11) HOLE PLUG - 3

(12) ADJUSTABLE LEG - 4







(13) HINGES - 3

1-3/4" FLAT HEAD SCREW - 6 5/8" MACHINE SCREW - 4











## HARDWARE LIST





18 M6.3 x 10MM ZB EURO SCREW - 6









96 FURNITURE TIPPING RESTRAINT KIT - 1



You have the option to assemble the Storage Cabinet with the LARGE DOOR on the LEFT or the LARGE DOOR on the RIGHT.

#### LARGE DOOR OF LEFT



STEP 1 - 25

#### LARGE DOOR OF RIGHT



STEP 26 - 50































1/2" PAN HEAD SCREW (4 used in this step)