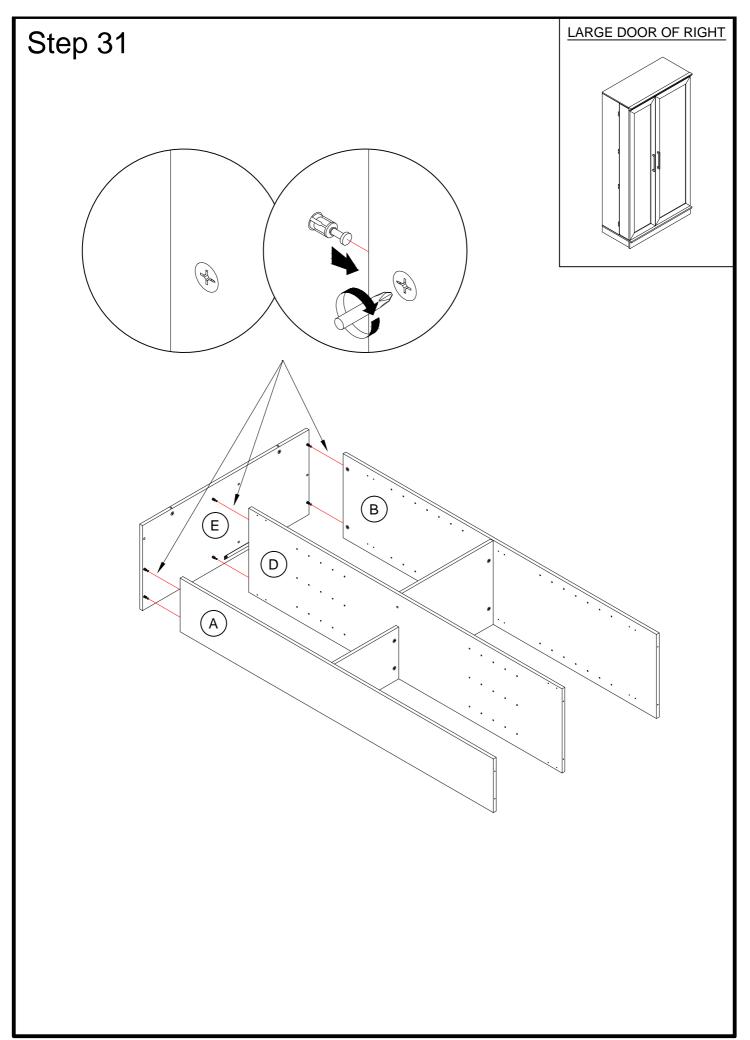

### **PARTS LIST**

| Α | SMALL END (1)  |
|---|----------------|
| В | LARGE END (1)  |
| С | DOOR END (1)   |
| D | UPRIGHT (1)    |
| Е | TOP (1)        |
| F | BOTTOM (1)     |
| G | DOOR SHELF (3) |

| Н | DOOR UPRIGHT (1)           |
|---|----------------------------|
| I | LARGE SHELF (1)            |
| J | SMALL SHELF (1)            |
| K | BACK (1)                   |
| L | LARGE DOOR (1)             |
| М | SMALL DOOR (1)             |
| N | LARGE ADJUSTABLE SHELF (2) |

| 0 | ADJUSTABLE DOOR SHELFT (3)  |
|---|-----------------------------|
| Р | SMALL ADJUSTABLE SHELFT (1) |
| Q | FRONT SKIRT(1)              |
| R | LEFT SIDE SKIRT (1)         |
| S | TOP MOULDING (1)            |
| Т | BACK LEG (1)                |
| U | RIGHT SIDE SKIRT (1)        |
|   |                             |