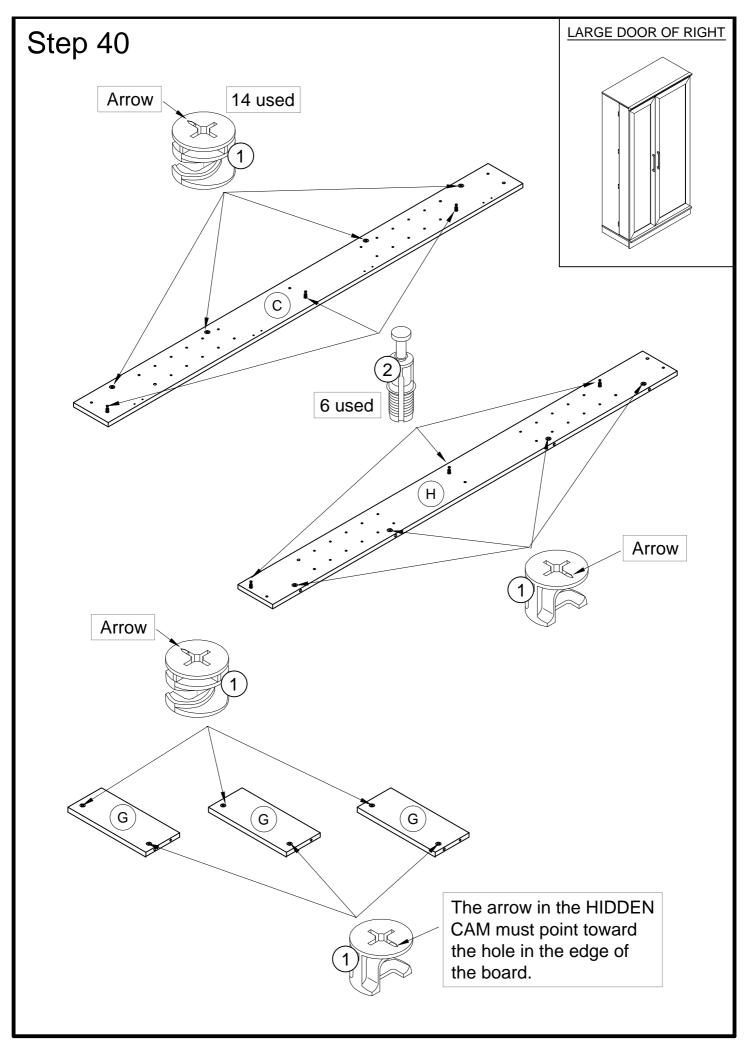

### HARDWARE LIST

(2) CAM SCREW - 40

(3) WOOD DOWEL - 10

(4) METAL PIN - 28

(5) NAIL - 34

(6) MAGNETIC CATCH - 2

7 STRIKE PLATE - 2

(8) HINGE - 4