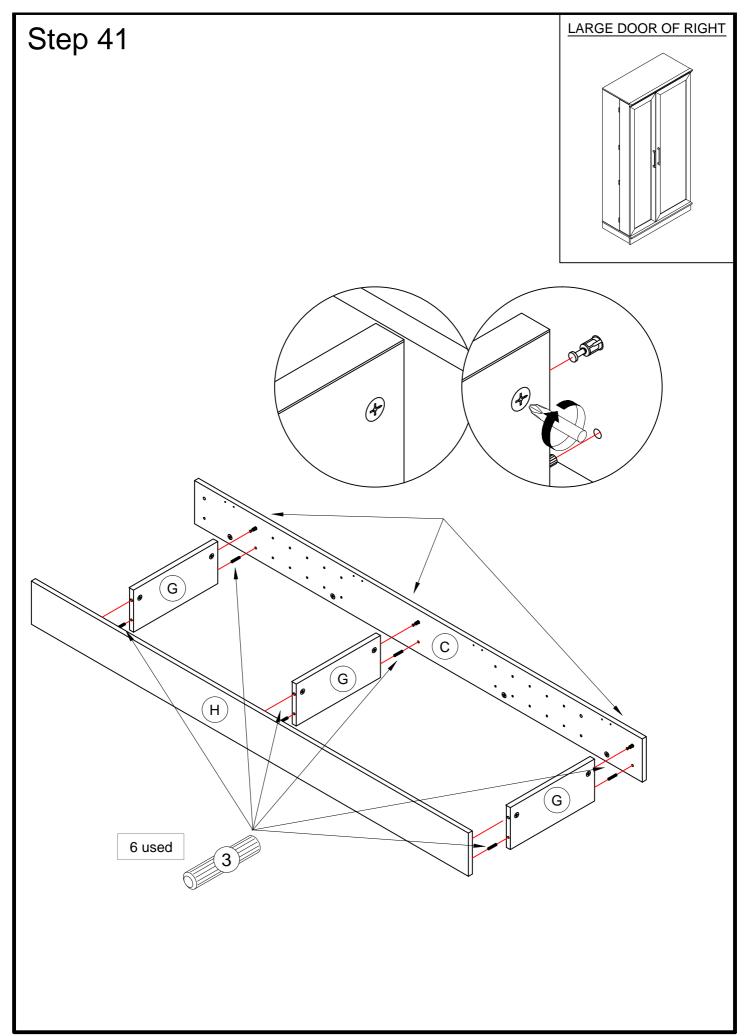

### HARDWARE LIST

(2) CAM SCREW - 40

(3) WOOD DOWEL - 10

(4) METAL PIN - 28

(5) NAIL - 34

(6) MAGNETIC CATCH - 2

7 STRIKE PLATE - 2

(8) HINGE - 4