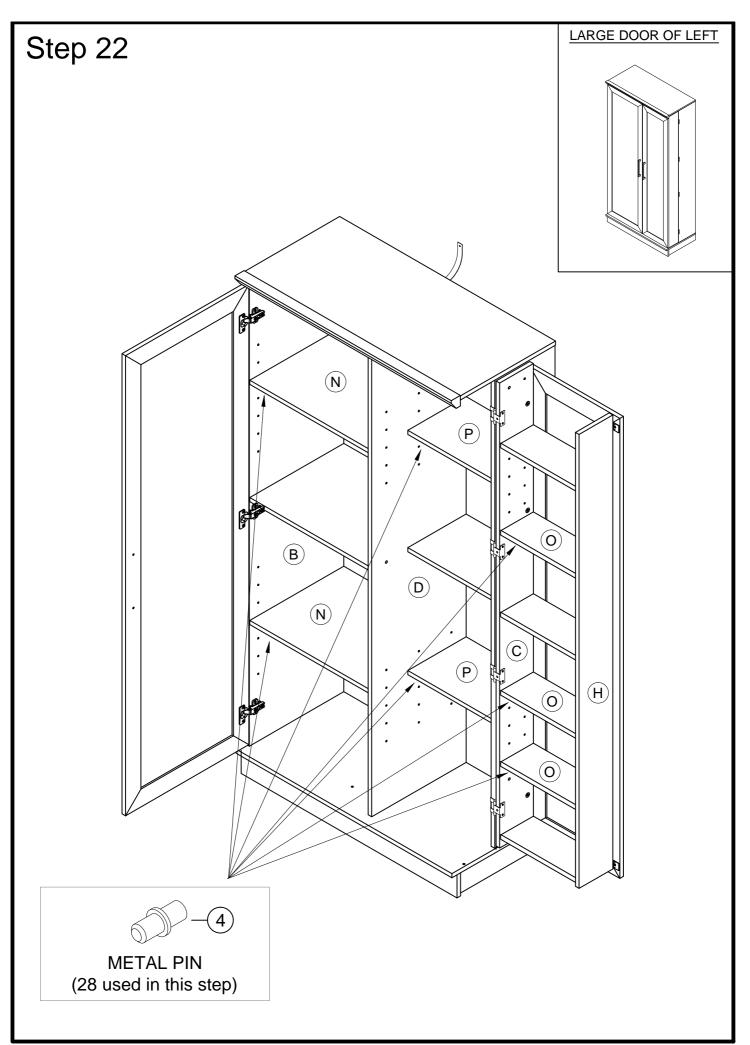

Using uncompatible hardware might cause damage to product.

### HARDWARE LIST



(2) CAM SCREW - 40

(3) WOOD DOWEL - 10







(4) METAL PIN - 28

(5) NAIL - 34

(6) MAGNETIC CATCH - 2







7 STRIKE PLATE - 2

(8) HINGE - 4

(9) HANDLE - 2







(10) SMALL HOLE PLUG - 3

11) HOLE PLUG - 3

(12) ADJUSTABLE LEG - 4







(13) HINGES - 3

1-3/4" FLAT HEAD SCREW - 6 5/8" MACHINE SCREW - 4











## HARDWARE LIST





18 M6.3 x 10MM ZB EURO SCREW - 6









96 FURNITURE TIPPING RESTRAINT KIT - 1



You have the option to assemble the Storage Cabinet with the LARGE DOOR on the LEFT or the LARGE DOOR on the RIGHT.

#### LARGE DOOR OF LEFT



STEP 1 - 25

#### LARGE DOOR OF RIGHT



STEP 26 - 50































1/2" PAN HEAD SCREW (4 used in this step)