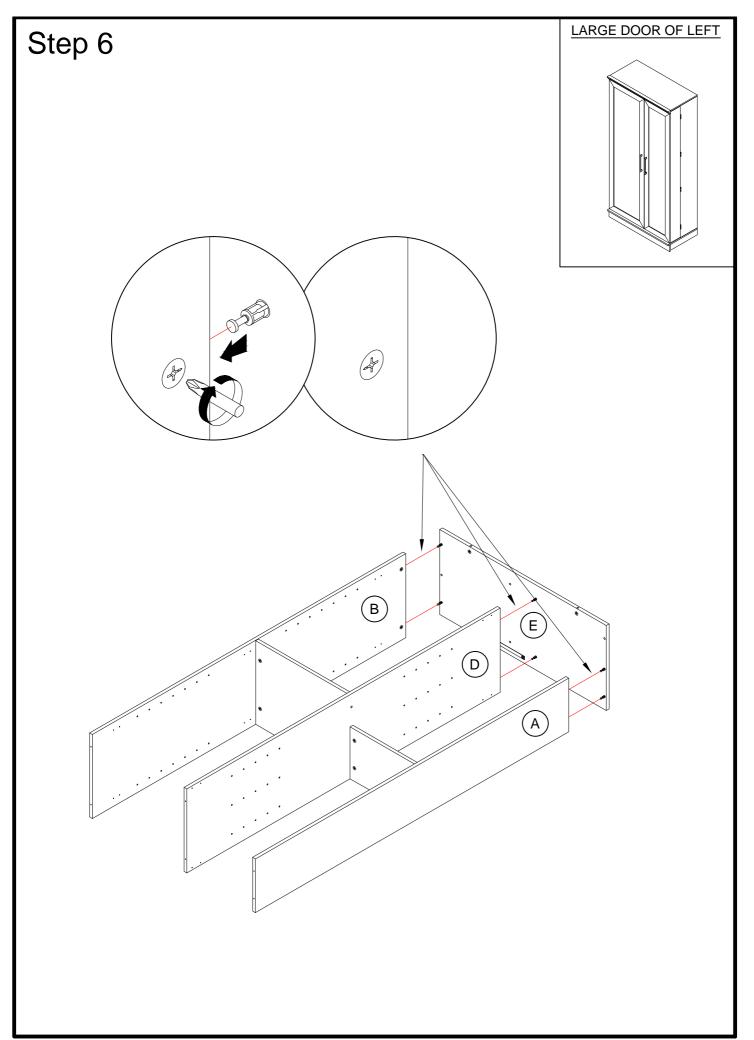

### **PARTS LIST**

| Α | SMALL END (1)  |
|---|----------------|
| В | LARGE END (1)  |
| С | DOOR END (1)   |
| D | UPRIGHT (1)    |
| Е | TOP (1)        |
| F | BOTTOM (1)     |
| G | DOOR SHELF (3) |

| Н | DOOR UPRIGHT (1)           |
|---|----------------------------|
| I | LARGE SHELF (1)            |
| J | SMALL SHELF (1)            |
| K | BACK (1)                   |
| L | LARGE DOOR (1)             |
| М | SMALL DOOR (1)             |
| N | LARGE ADJUSTABLE SHELF (2) |

### HARDWARE LIST

(2) CAM SCREW - 40

(3) WOOD DOWEL - 10

(4) METAL PIN - 28

(5) NAIL - 34

(6) MAGNETIC CATCH - 2

7 STRIKE PLATE - 2

(8) HINGE - 4