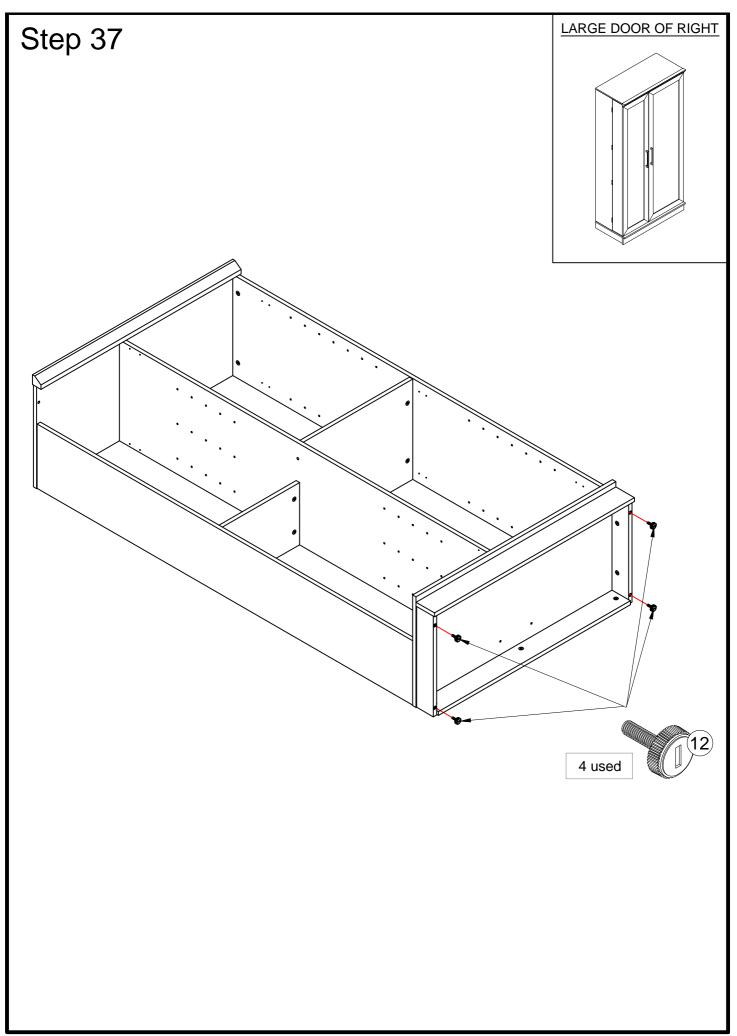

#### LARGE DOOR OF RIGHT

STEP 26 - 50

1/2" PAN HEAD SCREW (4 used in this step)