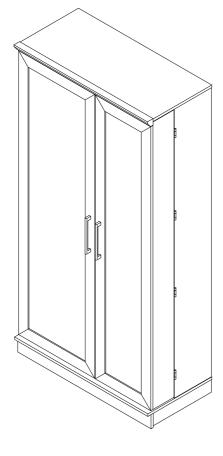

# **Assembly Instruction**

Item No : 96003

Description: Storage Cabinet

## HARDWARE LIST

18 M6.3 x 10MM ZB EURO SCREW - 6

96 FURNITURE TIPPING RESTRAINT KIT - 1

You have the option to assemble the Storage Cabinet with the LARGE DOOR on the LEFT or the LARGE DOOR on the RIGHT.

#### LARGE DOOR OF LEFT

STEP 1 - 25