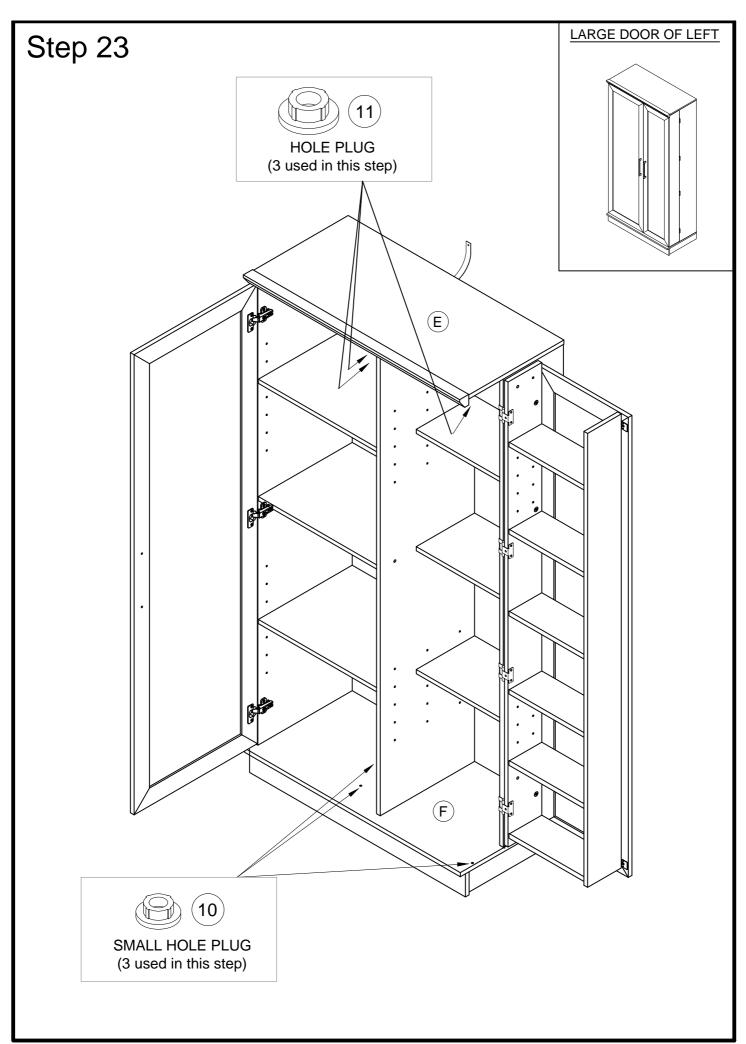

(9) HANDLE - 2

(10) SMALL HOLE PLUG - 3

11) HOLE PLUG - 3

(12) ADJUSTABLE LEG - 4

(13) HINGES - 3

1-3/4" FLAT HEAD SCREW - 6 5/8" MACHINE SCREW - 4