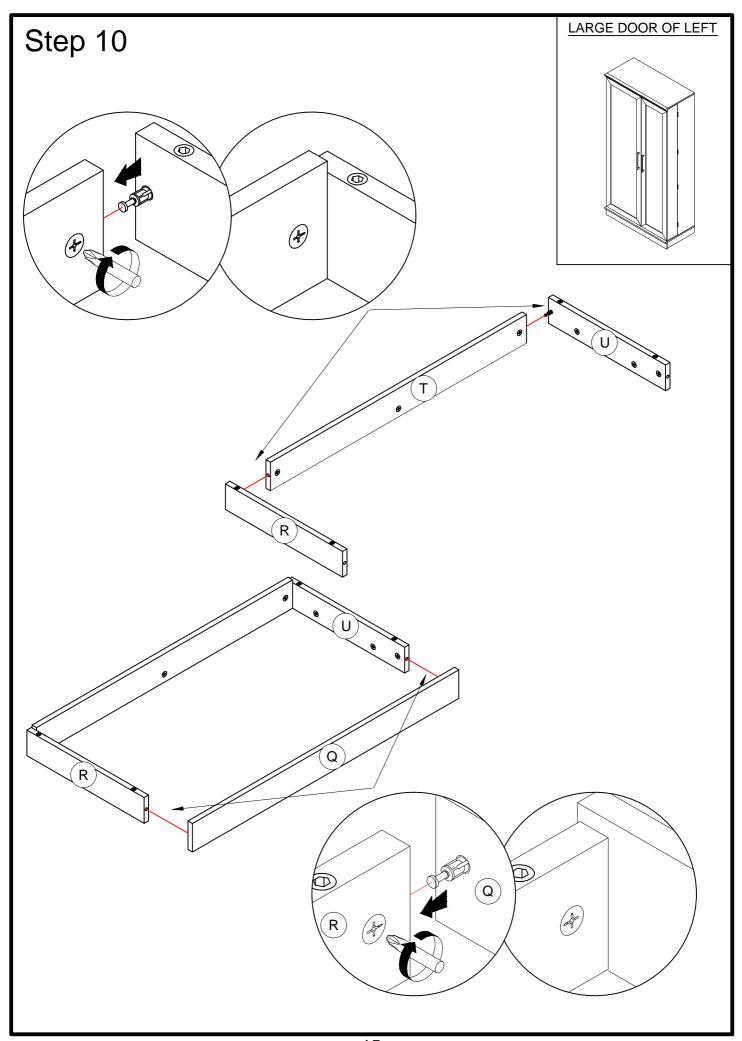

| 0 | ADJUSTABLE DOOR SHELFT (3)  |
|---|-----------------------------|
| Р | SMALL ADJUSTABLE SHELFT (1) |
| Q | FRONT SKIRT(1)              |
| R | LEFT SIDE SKIRT (1)         |
| S | TOP MOULDING (1)            |
| Т | BACK LEG (1)                |
| U | RIGHT SIDE SKIRT (1)        |
|   |                             |