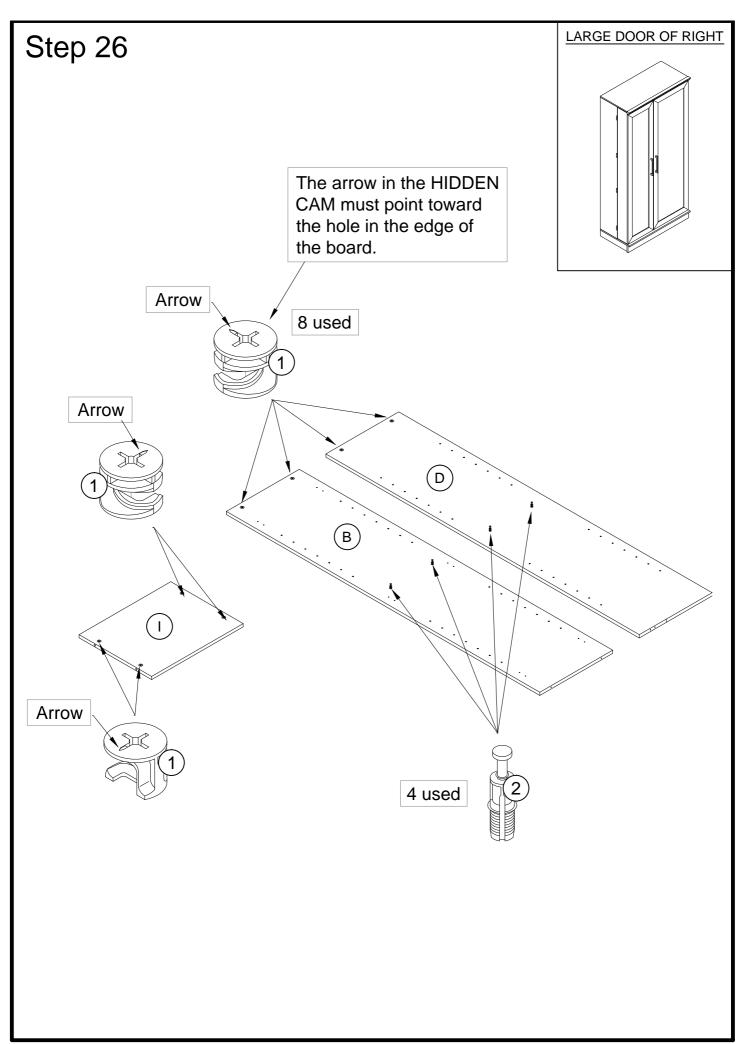

| Н | DOOR UPRIGHT (1)           |
|---|----------------------------|
| I | LARGE SHELF (1)            |
| J | SMALL SHELF (1)            |
| K | BACK (1)                   |
| L | LARGE DOOR (1)             |
| М | SMALL DOOR (1)             |
| N | LARGE ADJUSTABLE SHELF (2) |

### HARDWARE LIST

(2) CAM SCREW - 40

(3) WOOD DOWEL - 10

(4) METAL PIN - 28

(5) NAIL - 34

(6) MAGNETIC CATCH - 2

7 STRIKE PLATE - 2

(8) HINGE - 4