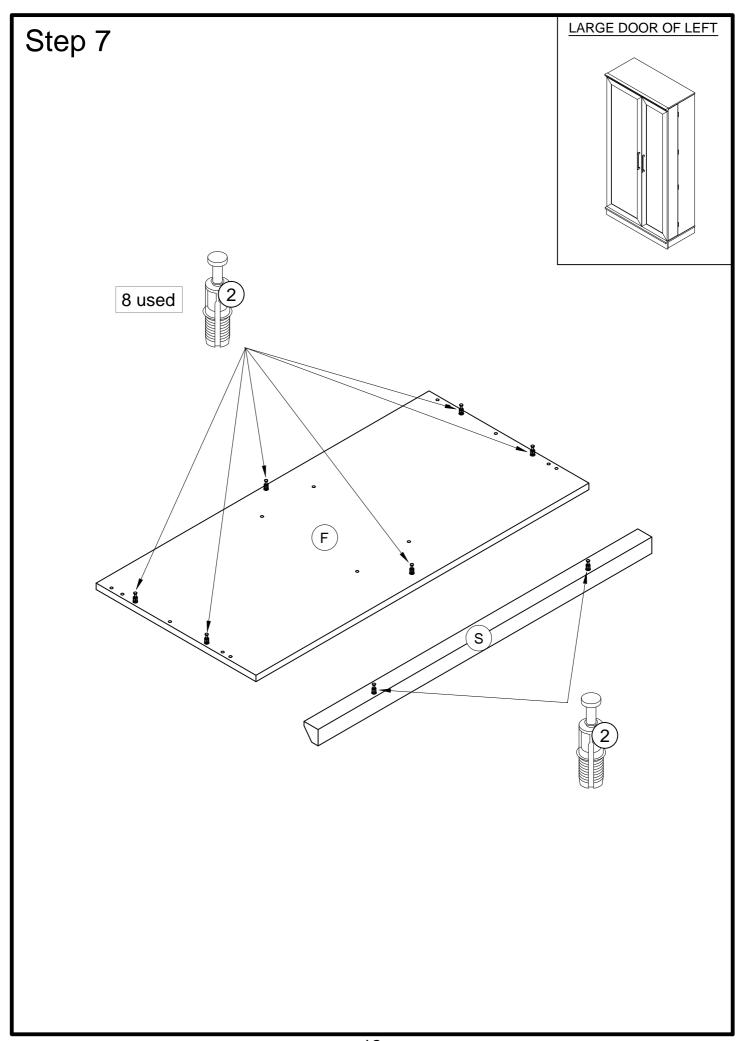

### **PARTS LIST**

| Α | SMALL END (1)  |
|---|----------------|
| В | LARGE END (1)  |
| С | DOOR END (1)   |
| D | UPRIGHT (1)    |
| Е | TOP (1)        |
| F | BOTTOM (1)     |
| G | DOOR SHELF (3) |

| 0 | ADJUSTABLE DOOR SHELFT (3)  |
|---|-----------------------------|
| Р | SMALL ADJUSTABLE SHELFT (1) |
| Q | FRONT SKIRT(1)              |
| R | LEFT SIDE SKIRT (1)         |
| S | TOP MOULDING (1)            |
| Т | BACK LEG (1)                |
| U | RIGHT SIDE SKIRT (1)        |
|   |                             |

### HARDWARE LIST

(2) CAM SCREW - 40

(3) WOOD DOWEL - 10

(4) METAL PIN - 28

(5) NAIL - 34

(6) MAGNETIC CATCH - 2

7 STRIKE PLATE - 2

(8) HINGE - 4