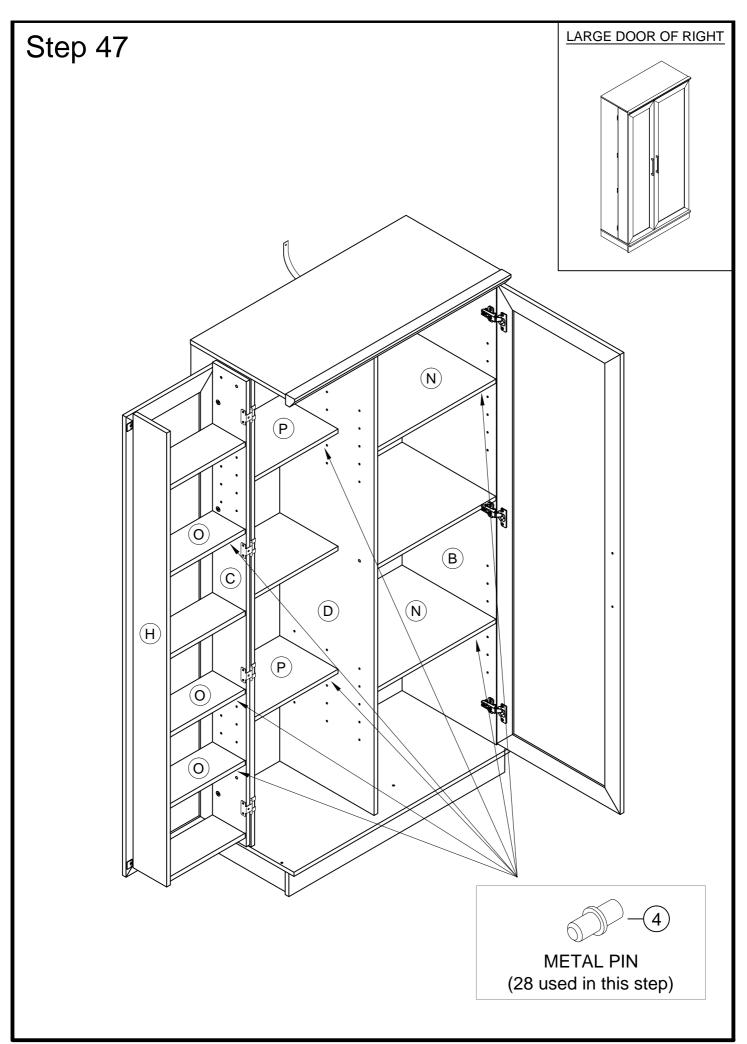

#### LARGE DOOR OF RIGHT

STEP 26 - 50

1/2" PAN HEAD SCREW (4 used in this step)