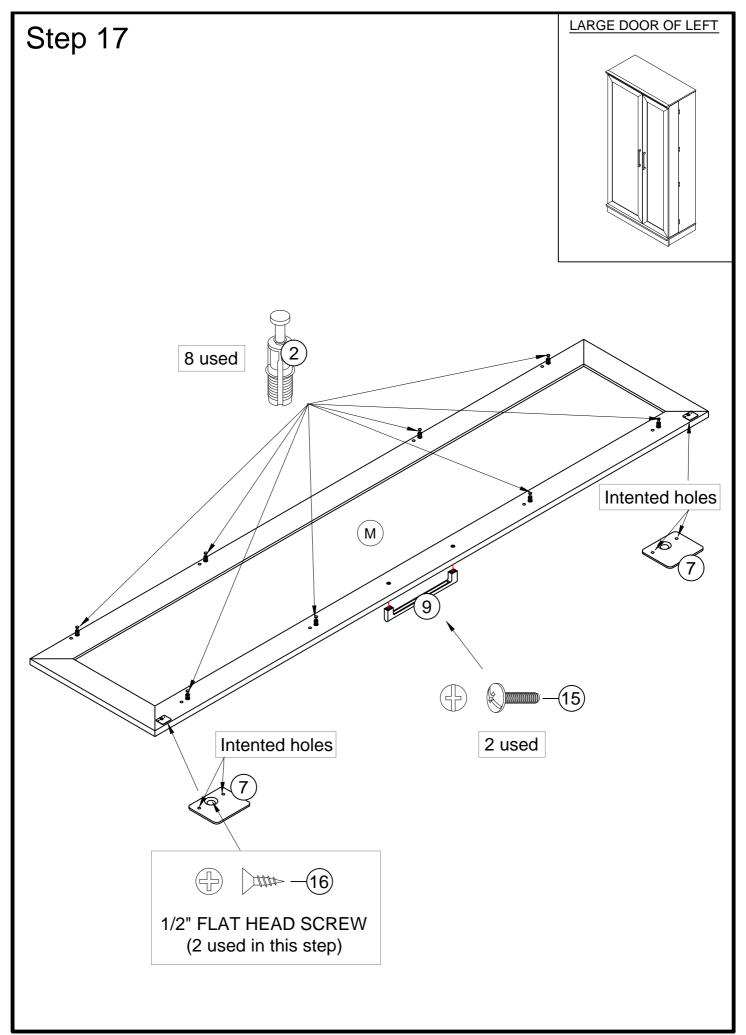

| Н | DOOR UPRIGHT (1)           |
|---|----------------------------|
| I | LARGE SHELF (1)            |
| J | SMALL SHELF (1)            |
| K | BACK (1)                   |
| L | LARGE DOOR (1)             |
| М | SMALL DOOR (1)             |
| N | LARGE ADJUSTABLE SHELF (2) |

### HARDWARE LIST

(2) CAM SCREW - 40

(3) WOOD DOWEL - 10

(4) METAL PIN - 28

(5) NAIL - 34

(6) MAGNETIC CATCH - 2

7 STRIKE PLATE - 2

(8) HINGE - 4

(9) HANDLE - 2

(10) SMALL HOLE PLUG - 3

11) HOLE PLUG - 3

(12) ADJUSTABLE LEG - 4

(13) HINGES - 3

1-3/4" FLAT HEAD SCREW - 6 5/8" MACHINE SCREW - 4