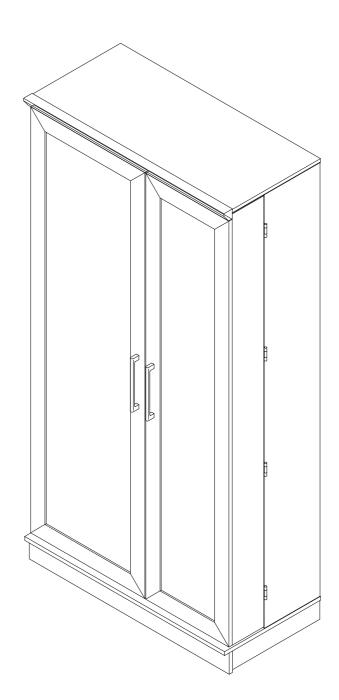

# **Assembly Instruction**

Item No : 96003

Description: Storage Cabinet

## HARDWARE LIST

18 M6.3 x 10MM ZB EURO SCREW - 6

96 FURNITURE TIPPING RESTRAINT KIT - 1

You have the option to assemble the Storage Cabinet with the LARGE DOOR on the LEFT or the LARGE DOOR on the RIGHT.