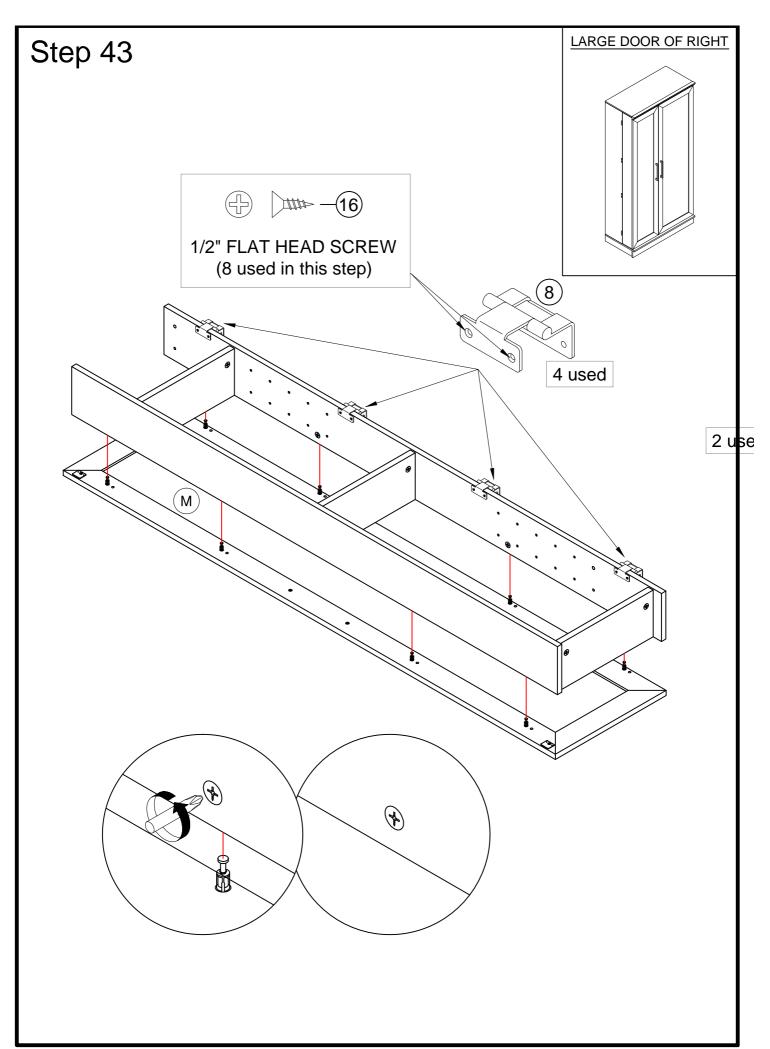

#### LARGE DOOR OF RIGHT

STEP 26 - 50

1/2" PAN HEAD SCREW (4 used in this step)