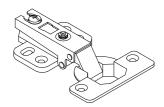

### HARDWARE LIST

(2) CAM SCREW - 40

(3) WOOD DOWEL - 10

(4) METAL PIN - 28

(5) NAIL - 34

(6) MAGNETIC CATCH - 2

7 STRIKE PLATE - 2

(8) HINGE - 4

(9) HANDLE - 2

(10) SMALL HOLE PLUG - 3

11) HOLE PLUG - 3

(12) ADJUSTABLE LEG - 4

(13) HINGES - 3

1-3/4" FLAT HEAD SCREW - 6 5/8" MACHINE SCREW - 4