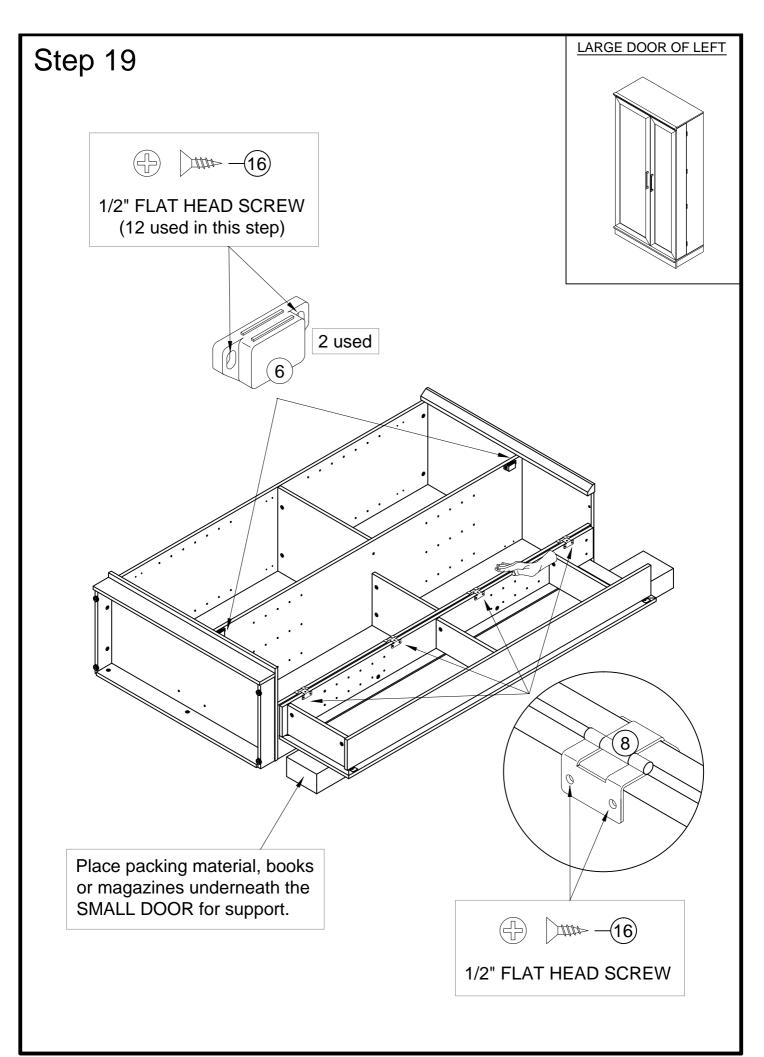

- 6. Using uncompatible hardware might cause damage to product.

### HARDWARE LIST



(2) CAM SCREW - 40

(3) WOOD DOWEL - 10







(4) METAL PIN - 28

(5) NAIL - 34

(6) MAGNETIC CATCH - 2







7 STRIKE PLATE - 2

(8) HINGE - 4

(9) HANDLE - 2







(10) SMALL HOLE PLUG - 3

11) HOLE PLUG - 3

(12) ADJUSTABLE LEG - 4







(13) HINGES - 3

1-3/4" FLAT HEAD SCREW - 6 5/8" MACHINE SCREW - 4











## HARDWARE LIST





18 M6.3 x 10MM ZB EURO SCREW - 6









96 FURNITURE TIPPING RESTRAINT KIT - 1



You have the option to assemble the Storage Cabinet with the LARGE DOOR on the LEFT or the LARGE DOOR on the RIGHT.

#### LARGE DOOR OF LEFT



STEP 1 - 25

#### LARGE DOOR OF RIGHT



STEP 26 - 50































1/2" PAN HEAD SCREW (4 used in this step)