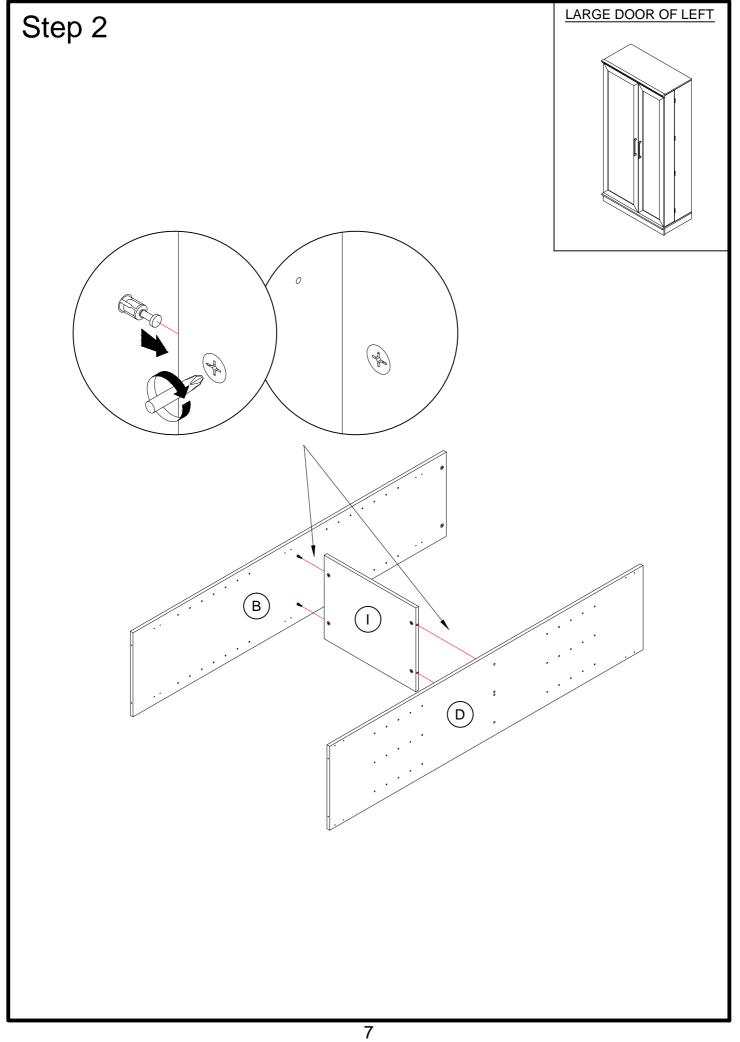

### **PARTS LIST**

| Α | SMALL END (1)  |
|---|----------------|
| В | LARGE END (1)  |
| С | DOOR END (1)   |
| D | UPRIGHT (1)    |
| Е | TOP (1)        |
| F | BOTTOM (1)     |
| G | DOOR SHELF (3) |

| Н | DOOR UPRIGHT (1)           |
|---|----------------------------|
| I | LARGE SHELF (1)            |
| J | SMALL SHELF (1)            |
| K | BACK (1)                   |
| L | LARGE DOOR (1)             |
| М | SMALL DOOR (1)             |
| N | LARGE ADJUSTABLE SHELF (2) |

#### LARGE DOOR OF LEFT

STEP 1 - 25