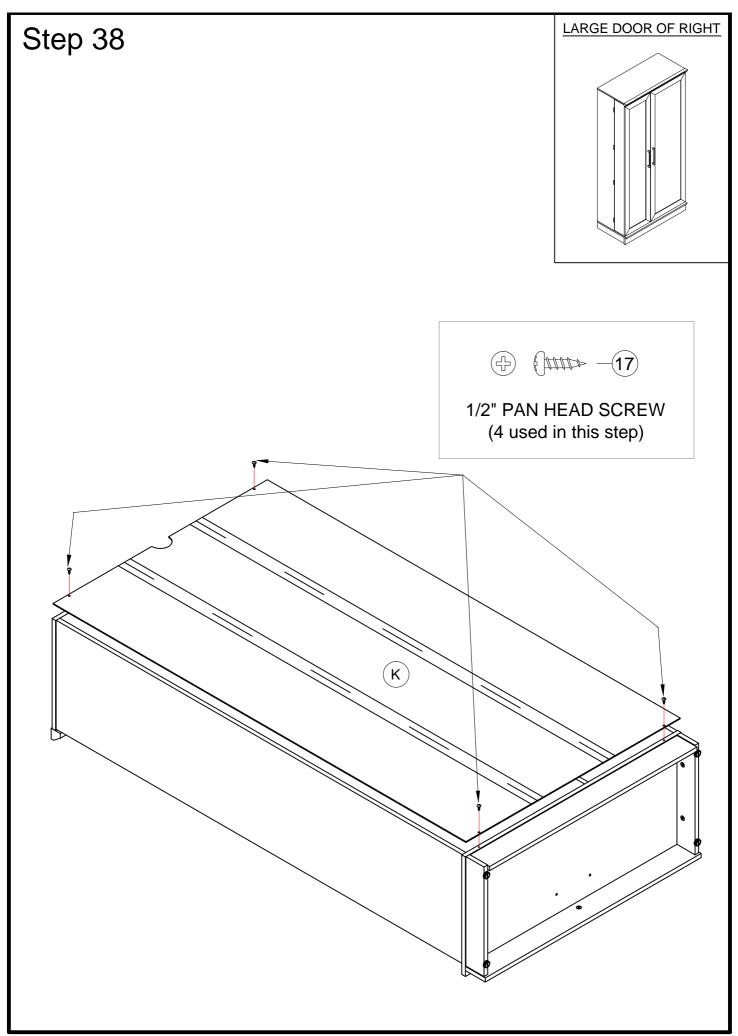

#### LARGE DOOR OF RIGHT

STEP 26 - 50

1/2" PAN HEAD SCREW (4 used in this step)