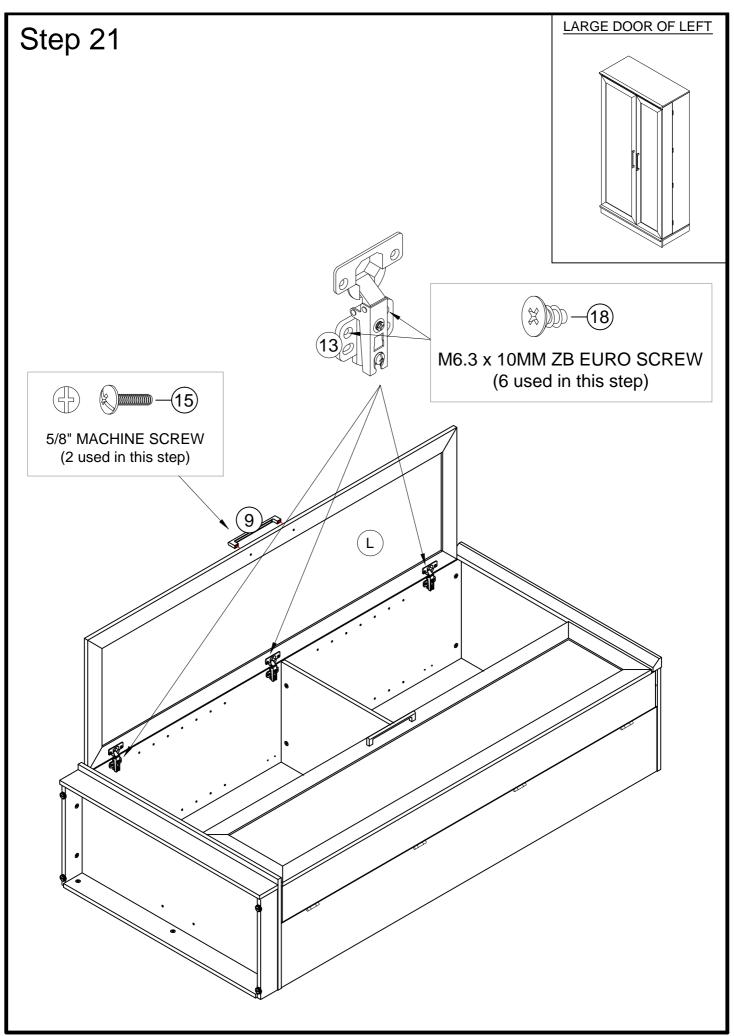

. Using uncompatible hardware might cause damage to product.

### HARDWARE LIST



(2) CAM SCREW - 40

(3) WOOD DOWEL - 10







(4) METAL PIN - 28

(5) NAIL - 34

(6) MAGNETIC CATCH - 2







7 STRIKE PLATE - 2

(8) HINGE - 4

(9) HANDLE - 2







(10) SMALL HOLE PLUG - 3

11) HOLE PLUG - 3

(12) ADJUSTABLE LEG - 4







(13) HINGES - 3

1-3/4" FLAT HEAD SCREW - 6 5/8" MACHINE SCREW - 4











## HARDWARE LIST





18 M6.3 x 10MM ZB EURO SCREW - 6









96 FURNITURE TIPPING RESTRAINT KIT - 1



You have the option to assemble the Storage Cabinet with the LARGE DOOR on the LEFT or the LARGE DOOR on the RIGHT.

#### LARGE DOOR OF LEFT



STEP 1 - 25

#### LARGE DOOR OF RIGHT



STEP 26 - 50































1/2" PAN HEAD SCREW (4 used in this step)