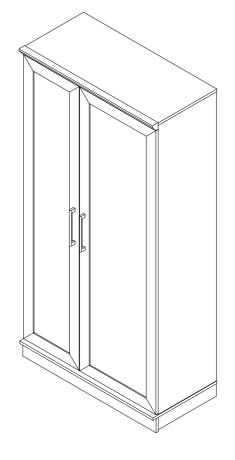

# **Assembly Instruction**

Item No : 96003

Description: Storage Cabinet

## HARDWARE LIST

18 M6.3 x 10MM ZB EURO SCREW - 6

96 FURNITURE TIPPING RESTRAINT KIT - 1

You have the option to assemble the Storage Cabinet with the LARGE DOOR on the LEFT or the LARGE DOOR on the RIGHT.

#### LARGE DOOR OF RIGHT

STEP 26 - 50

1/2" PAN HEAD SCREW (4 used in this step)