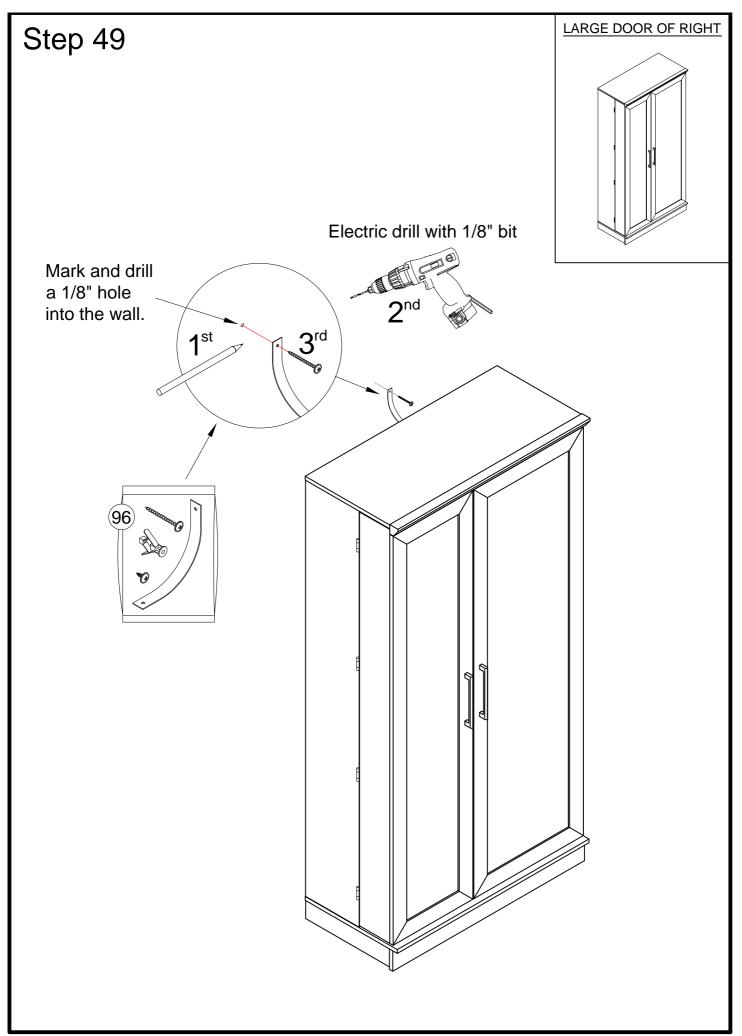

## HARDWARE LIST

18 M6.3 x 10MM ZB EURO SCREW - 6

96 FURNITURE TIPPING RESTRAINT KIT - 1

You have the option to assemble the Storage Cabinet with the LARGE DOOR on the LEFT or the LARGE DOOR on the RIGHT.