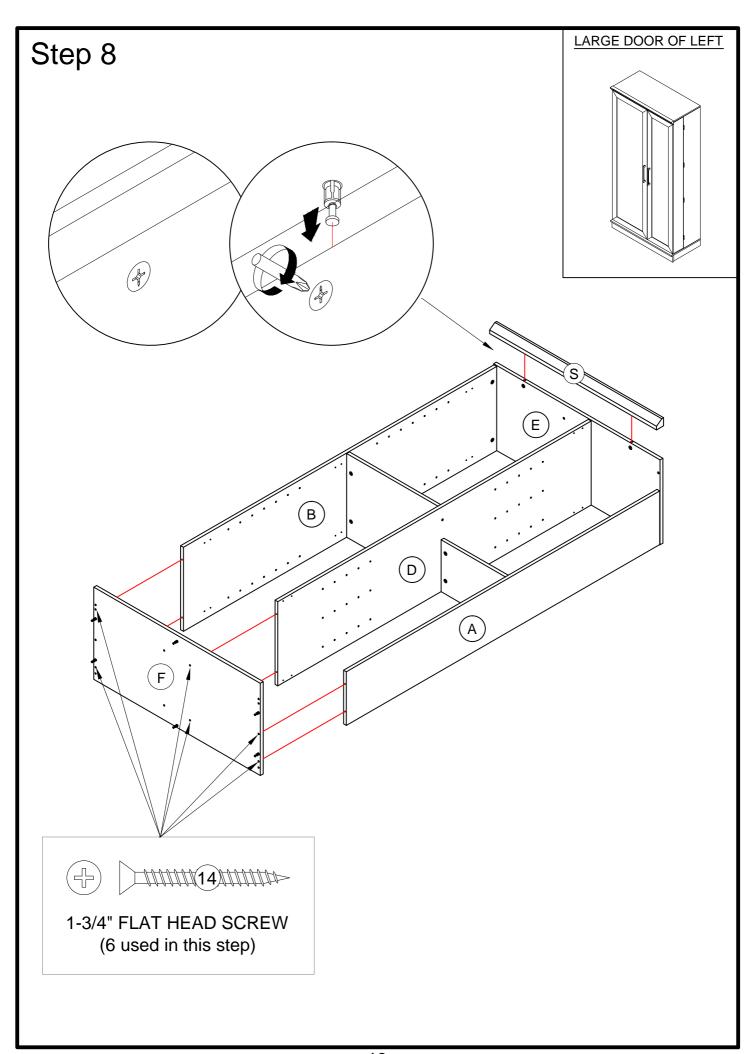

### **PARTS LIST**

| Α | SMALL END (1)  |
|---|----------------|
| В | LARGE END (1)  |
| С | DOOR END (1)   |
| D | UPRIGHT (1)    |
| Е | TOP (1)        |
| F | BOTTOM (1)     |
| G | DOOR SHELF (3) |

| Н | DOOR UPRIGHT (1)           |
|---|----------------------------|
| I | LARGE SHELF (1)            |
| J | SMALL SHELF (1)            |
| K | BACK (1)                   |
| L | LARGE DOOR (1)             |
| М | SMALL DOOR (1)             |
| N | LARGE ADJUSTABLE SHELF (2) |

| 0 | ADJUSTABLE DOOR SHELFT (3)  |
|---|-----------------------------|
| Р | SMALL ADJUSTABLE SHELFT (1) |
| Q | FRONT SKIRT(1)              |
| R | LEFT SIDE SKIRT (1)         |
| S | TOP MOULDING (1)            |
| Т | BACK LEG (1)                |
| U | RIGHT SIDE SKIRT (1)        |
|   |                             |

(9) HANDLE - 2

(10) SMALL HOLE PLUG - 3

11) HOLE PLUG - 3

(12) ADJUSTABLE LEG - 4

(13) HINGES - 3

1-3/4" FLAT HEAD SCREW - 6 5/8" MACHINE SCREW - 4