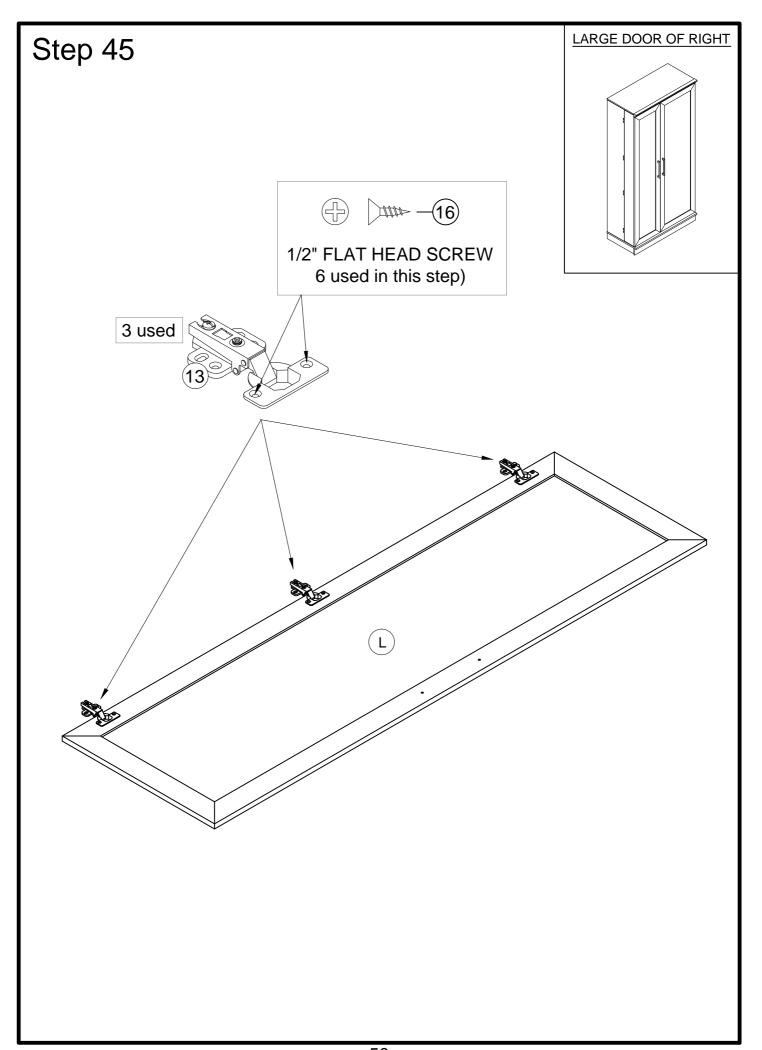

#### LARGE DOOR OF RIGHT

STEP 26 - 50

1/2" PAN HEAD SCREW (4 used in this step)