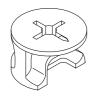

### HARDWARE LIST

(2) CAM SCREW - 40

(3) WOOD DOWEL - 10

(4) METAL PIN - 28

(5) NAIL - 34

(6) MAGNETIC CATCH - 2

7 STRIKE PLATE - 2

(8) HINGE - 4