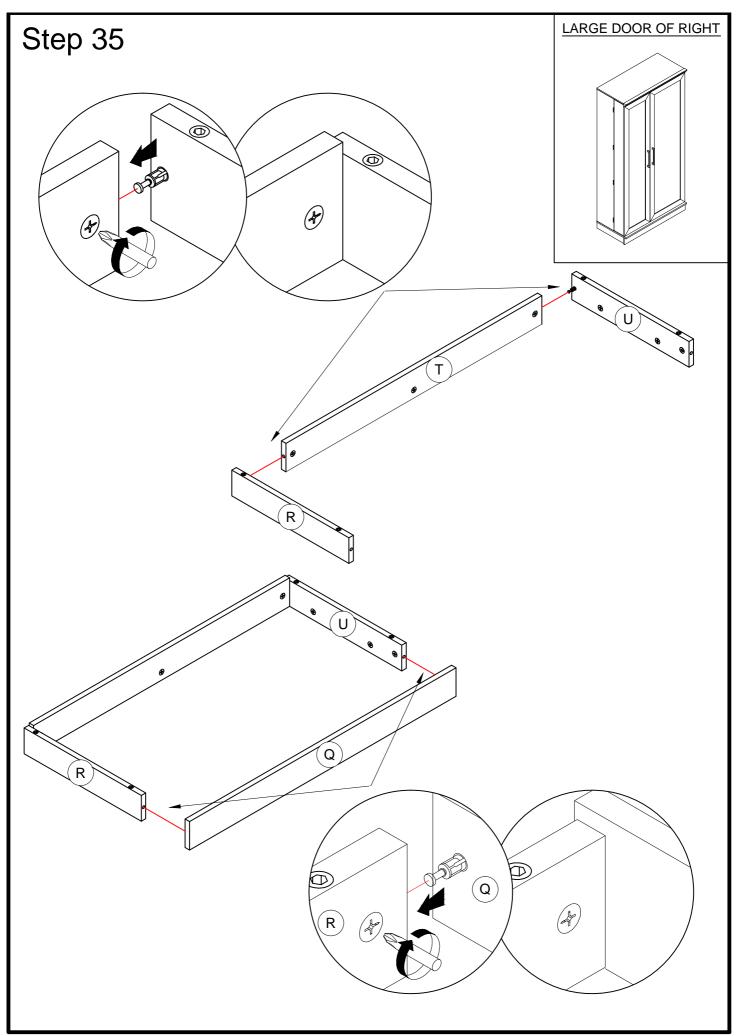

| 0 | ADJUSTABLE DOOR SHELFT (3)  |
|---|-----------------------------|
| Р | SMALL ADJUSTABLE SHELFT (1) |
| Q | FRONT SKIRT(1)              |
| R | LEFT SIDE SKIRT (1)         |
| S | TOP MOULDING (1)            |
| Т | BACK LEG (1)                |
| U | RIGHT SIDE SKIRT (1)        |
|   |                             |

#### LARGE DOOR OF RIGHT

STEP 26 - 50

1/2" PAN HEAD SCREW (4 used in this step)