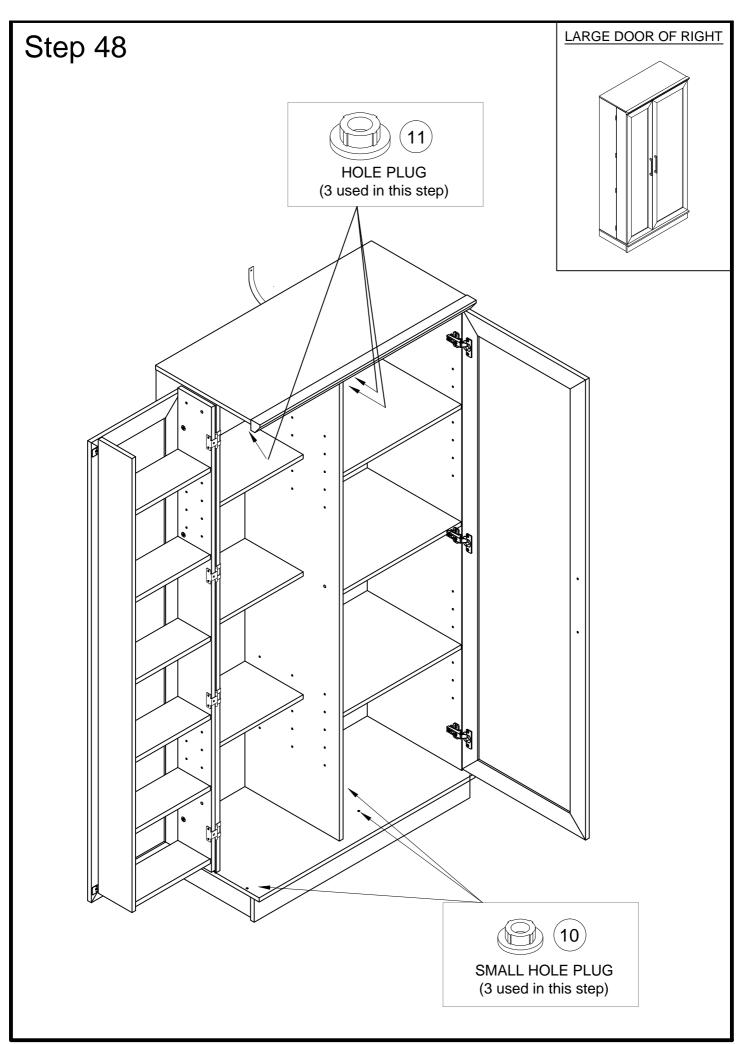

(9) HANDLE - 2

(10) SMALL HOLE PLUG - 3

11) HOLE PLUG - 3

(12) ADJUSTABLE LEG - 4

(13) HINGES - 3

1-3/4" FLAT HEAD SCREW - 6 5/8" MACHINE SCREW - 4