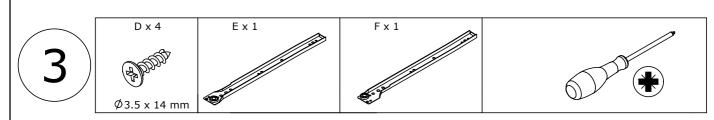

# **Board Identification**

- Install drawer track (E) & (F) to panel (4) & (5) with screws (D).

- Insert wood dowels (C) into panel (1) & (2) .
- Use the hardware double-head rod (M) to connect the plates (1) & (2) and lock with cam (B).
- Stick LED band to the side of the back panel.
- Fasten the LED band with buckles .