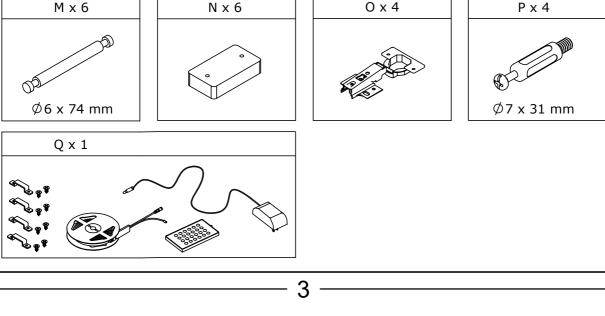

# **Board Identification**

- Install drawer track (E) & (F) to panel (4) & (5) with screws (D).

- Insert wood dowels (C) into panel (1) & (2) .
- Use the hardware double-head rod (M) to connect the plates (1) & (2) and lock with cam (B).
- Stick LED band to the side of the back panel.
- Fasten the LED band with buckles .

- Use the hardware double-head rod (M) to connect the plates (13) & (14) and lock with cam (B).

- Attach foot (N) to panel (7) & (8) with screw (J).

- Install drawer track (E) & (F) to panel (11) with screws (D).

- Attach panel (12) to (11) with screw (I).
- Attach panel (12) to (7) & (8) with screw (J).

- Attach panel (3) & (6) to (13) & (14) and lock with cam (B).

- Attach panel (3) & (6) & (13) & (14) to (7) & (8) and lock with cam (B) .

- Attach panel (4) & (5) & (9) to (10) and lock with cam (B).

- Attach panel (4) & (5) & (10) to (7) & (8) & (11) and lock with cam (B) .

- Attach panel (1) & (2) to (3) & (4) & (5) & (6) & (9) & (13) & (14) and lock with cam (B) .

- Attach hinge (O) to panel (15) with screws (D).
- Install handle (K) to panel (15) with bolts (L).

- Attach hinge (O) to panel (3) & (6) with screws (D).

- Screw the cam bolt (A) into the panel (16) & (17) .

- Attach panel (18) & (19) to (20) with screw (I).

- Insert panel (21) into the grooves.
- Attach panel (16) & (17) to (18) & (19) with cam locks (B).
- Insert panel (22) into panel (20) & (16) & (17) .

- Install drawer track (G) & (H) to panel (18) & (19) with screws (D) .

- Install handle (K) to panel (16) & (17) with bolts (L).
- Insert the drawers.
- Installation complete.

- -Connected power adapter to the RGB control box as below.
- -Specifications of battery:cr2025 3v
  -LED lamp with effective remote control distance of 5 meters