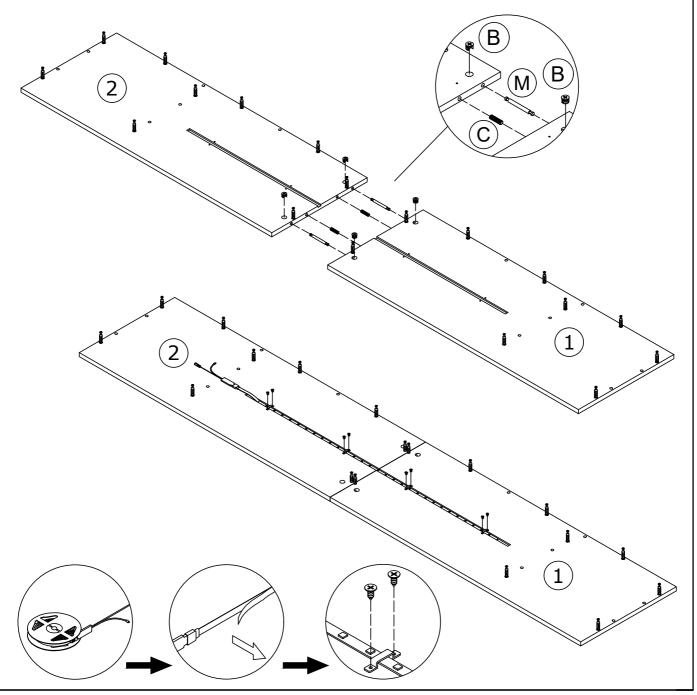

# **Board Identification**

- Install drawer track (E) & (F) to panel (4) & (5) with screws (D).

- Insert wood dowels (C) into panel (1) & (2) .
- Use the hardware double-head rod (M) to connect the plates (1) & (2) and lock with cam (B).
- Stick LED band to the side of the back panel.
- Fasten the LED band with buckles .