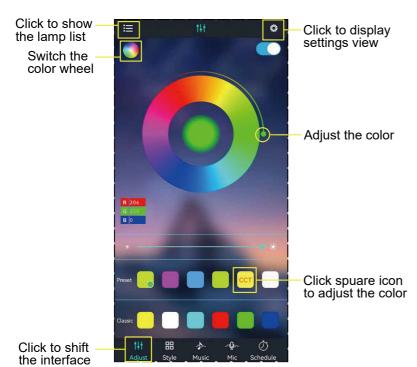

# APP PROGRAM USAGE

Scan two-dimensional code download APP

- Connect LED color strip and controller, power on controller
- 2 Scan two-dimensional code download APP:

- 3 Start APP, search and connect controller
- (4) Enjoy the Bluetooth wireless control experience

# LED mobile phone Bluetooth

controllerProduct Features

- LED Bluetooth controller is directly via mobilephone control remote distance can reach 20m without the need to set up, easy to connect open the software within 5 seconds you can automatically connect the controller
- Flow the rhythm of the music changes
- Group control
- Brightness, speed addition and subtraction
- Maximum can be 10 meters RGB(W) strip
- The software shows that the text is based on the language of the mobile phone set up automatic transformation of Chinese and English Animation Effect:
- Colorful gradient
- All kinds of monchrome, double color gradient
- All kinds of monochrome, double color,colorfull flashing
- Colorful jump
- Follow the thythm of the music chagnes