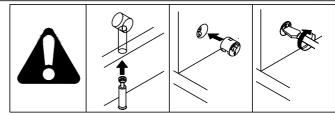

# **Board Identification**

- Install drawer track (E) & (F) to panel (4) & (5) with screws (D).

- Insert wood dowels (C) into panel (1) & (2) .
- Use the hardware double-head rod (M) to connect the plates (1) & (2) and lock with cam (B).
- Stick LED band to the side of the back panel.
- Fasten the LED band with buckles .