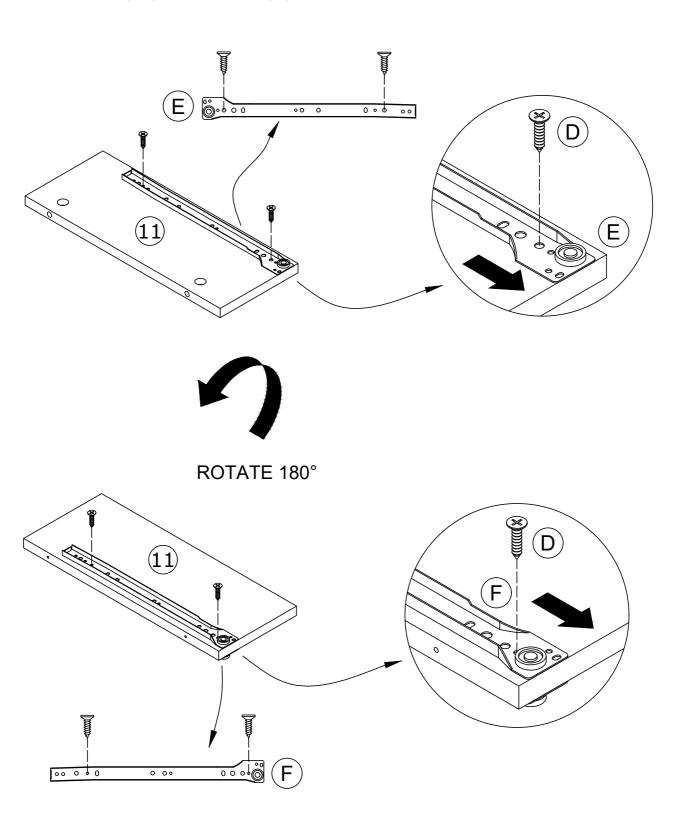

# **Board Identification**

- Install drawer track (E) & (F) to panel (4) & (5) with screws (D).

- Insert wood dowels (C) into panel (1) & (2) .
- Use the hardware double-head rod (M) to connect the plates (1) & (2) and lock with cam (B).
- Stick LED band to the side of the back panel.
- Fasten the LED band with buckles .

- Use the hardware double-head rod (M) to connect the plates (13) & (14) and lock with cam (B).

- Attach foot (N) to panel (7) & (8) with screw (J).

- Install drawer track (E) & (F) to panel (11) with screws (D).