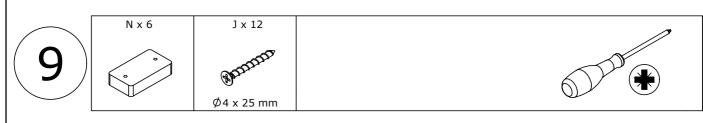

- Use the hardware double-head rod (M) to connect the plates (13) & (14) and lock with cam (B).

- Attach foot (N) to panel (7) & (8) with screw (J).

- Install drawer track (E) & (F) to panel (11) with screws (D).