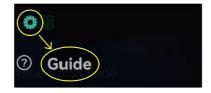

nstall drawer track (G) & (H) to panel (18) & (19) with screws (D) .









- Install handle (K) to panel (16) & (17) with bolts (L).
- Insert the drawers.
- Installation complete.





- -Connected power adapter to the RGB control box as below.
- -Specifications of battery:cr2025 3v
  -LED lamp with effective remote control distance of 5 meters



# 1. Connect the power plug to the lamp strip plug



# 2. Take out the remote control gasket



3. Align romote controller to the RGB Control box to adjust the color mode



# APP PROGRAM USAGE



Scan two-dimensional code download APP

- Connect LED color strip and controller, power on controller
- 2 Scan two-dimensional code download APP:



- 3 Start APP, search and connect controller
- (4) Enjoy the Bluetooth wireless control experience



#### Notes:

detailed operating instructions, enter the menu "Guide":

#### **Product Paramters:**

- Bluetooth: BLEV4.2
- Input Voltage:4.5~26V
- Working Temp:-25~75°C
- Size:43\*22\*11mm
- Weight:30g
- Max Power:144W(24V)

# LED mobile phone Bluetooth

controllerProduct Features

- LED Bluetooth controller is directly via mobilephone control remote distance can reach 20m without the need to set up, easy to connect open the software within 5 seconds you can automatically connect the controller
- Flow the rhythm of the music changes
- Group control
- Brightness, speed addition and subtraction
- Maximum can be 10 meters RGB(W) strip
- The software shows that the text is based on the language of the mobile phone set up automatic transformation of Chinese and English Animation Effect:
- Col