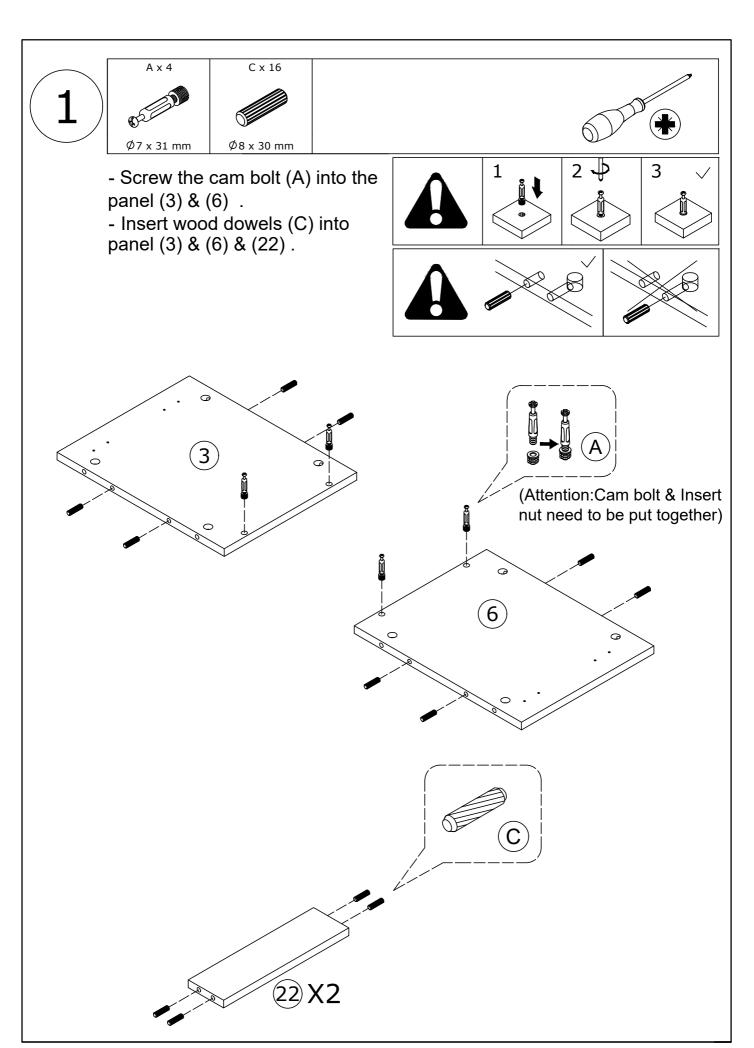

- Attach hinge (O) to panel (15) with screws (D).
- Install handle (K) to panel (15) with bolts (L).

- Attach hinge (O) to panel (3) & (6) with screws (D).

- Screw the cam bolt (A) into the panel (16) & (17) .