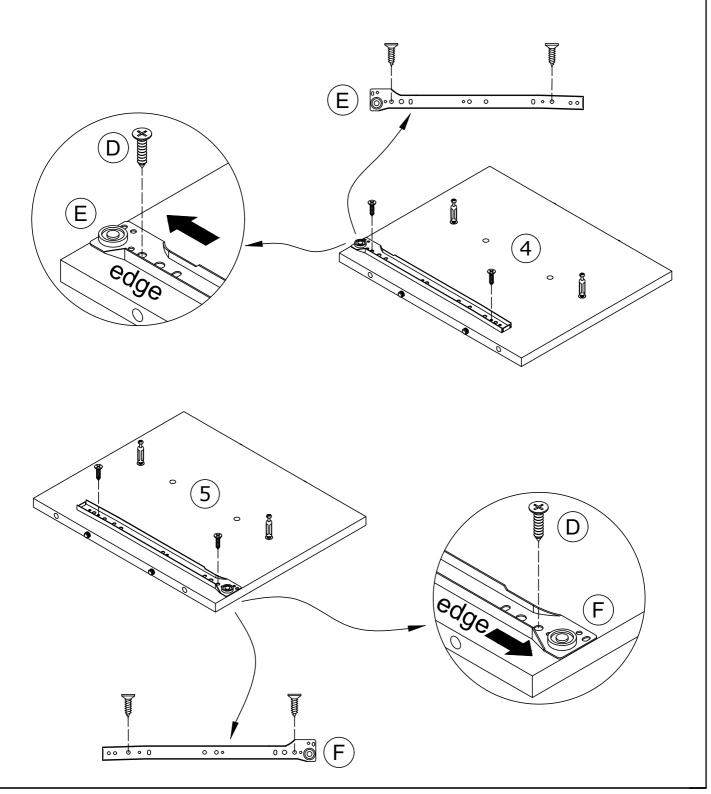

- Attach panel (4) & (5) & (9) to (10) and lock with cam (B).

- Attach panel (4) & (5) & (10) to (7) & (8) & (11) and lock with cam (B) .

- Attach panel (1) & (2) to (3) & (4) & (5) & (6) & (9) & (13) & (14) and lock with cam (B) .