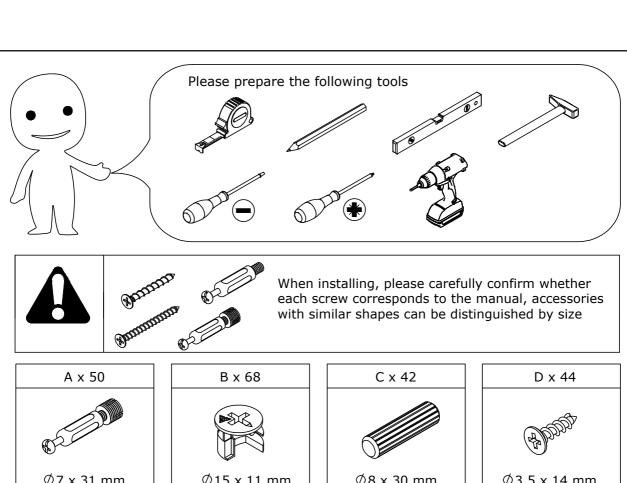

# **Board Identification**

- Install drawer track (E) & (F) to panel (4) & (5) with screws (D).

- Insert wood dowels (C) into panel (1) & (2) .
- Use the hardware double-head rod (M) to connect the plates (1) & (2) and lock with cam (B).
- Stick LED band to the side of the back panel.
- Fasten the LED band with buckles .

- Use the hardware double-head rod (M) to connect the plates (13) & (14) and lock with cam (B).

- Attach foot (N) to panel (7) & (8) with screw (J).

- Install drawer track (E) & (F) to panel (11) with screws (D).

- Attach panel (12) to (11) with screw (I).
- Attach panel (12) to (7) & (8) with screw (J).

- Attach panel (3) & (6) to (13) & (14) and lock with cam (B).

- Attach panel (3) & (6) & (13) & (14) to (7) & (8) and lock with cam (B) .

- Attach panel (4) & (5) & (9) to (10) and lock with cam (B).

- Attach panel (4) & (5) & (10) to (7) & (8) & (11) and lock with cam (B) .

- Attach panel (1) & (2) to (3) & (4) & (5) & (6) & (9) & (13) & (14) and lock with cam (B) .

- Attach hinge (O) to panel (15) with screws (D).
- Install handle (K) to panel (15) with bolts (L).

- Attach hinge (O) to panel (3) & (6) with screws (D).

- Screw the cam bolt (A) into the panel (16) & (17) .

- Attach panel (18) & (19) to (20) with screw (I).

- Insert panel (21) into the grooves.
- Attach panel (16) & (17) to (18) & (19) with cam locks (B).
- Insert panel (22) into panel (20) & (16) & (17) .

- Install drawer track (G) & (H) to panel (18) & (19) with screws (D) .

- Install handle (K) to panel (16) & (17) with bolts (L).
- Insert the drawers.
- Installation complete.

- -Connected power adapter to the RGB control box as below.
- -Specifications of battery:cr2025 3v
  -LED lamp with effective remote control distance of 5 meters