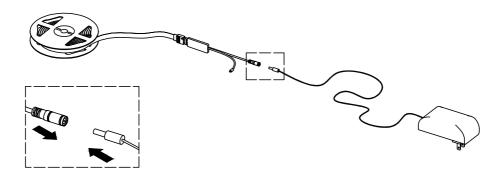

to panel (15) with screws (D).
- Install handle (K) to panel (15) with bolts (L).











- Attach hinge (O) to panel (3) & (6) with screws (D).



















- Screw the cam bolt (A) into the panel (16) & (17) .

- Attach panel (18) & (19) to (20) with screw (I).













- Insert panel (21) into the grooves.
- Attach panel (16) & (17) to (18) & (19) with cam locks (B).
- Insert panel (22) into panel (20) & (16) & (17) .







- Install drawer track (G) & (H) to panel (18) & (19) with screws (D) .









- Install handle (K) to panel (16) & (17) with bolts (L).
- Insert the drawers.
- Installation complete.





- -Connected power adapter to the RGB control box as below.
- -Specifications of battery:cr2025 3v
  -LED lamp with effective remote control distance of 5 meters



# 1. Connect the power plug to the lamp strip plug



# 2. Take out the remote control gasket



3. Align romote controller to the RGB Control box to adjust the color mode



# APP PROGRAM USAGE



Scan two-dimensional code download APP

- Connect LED color strip and controller, power on controller
- 2 Scan two-dimensional code download APP:



- 3 Start APP, search and connect controller
- (4) Enjoy the Bluetooth wireless control experience



#### Notes:

detailed operating instructions, enter the menu "Guide":

#### **Product Paramters:**

- Bluetooth: BLEV4.2
- Input Voltage:4.5~26V
- Working Temp:-25~75°C
- Size:43\*22\*11mm
- Weight:30g
- Max Power:144W(24V)

# LED mobile phone Bluetooth

controllerProduct Features

- LED Bluetooth controller is directly via mobilephone control rem