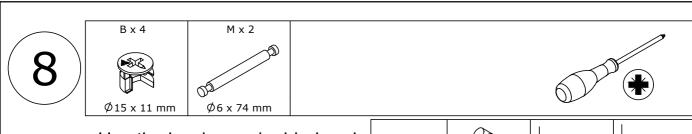

- Use the hardware double-head rod (M) to connect the plates (13) & (14) and lock with cam (B).

- Attach foot (N) to panel (7) & (8) with screw (J).

- Install drawer track (E) & (F) to panel (11) with screws (D).