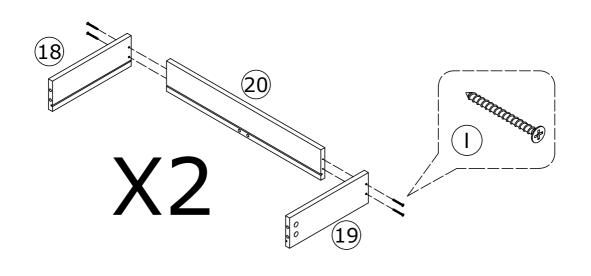

- Attach panel (18) & (19) to (20) with screw (I).

- Insert panel (21) into the grooves.
- Attach panel (16) & (17) to (18) & (19) with cam locks (B).
- Insert panel (22) into panel (20) & (16) & (17) .