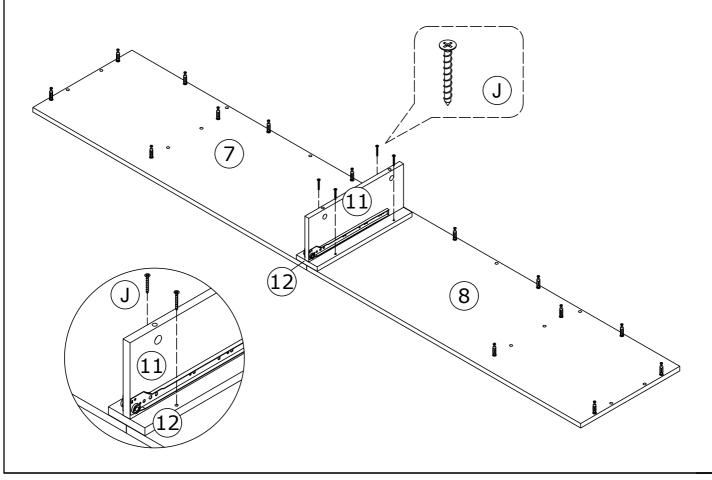

- Use the hardware double-head rod (M) to connect the plates (13) & (14) and lock with cam (B).

- Attach foot (N) to panel (7) & (8) with screw (J).

- Install drawer track (E) & (F) to panel (11) with screws (D).