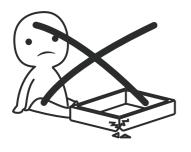

### **AVOID SCRATCHES!**

In order to avoid scratching this furnuture should be assembled on a soft layer-could be a rug.