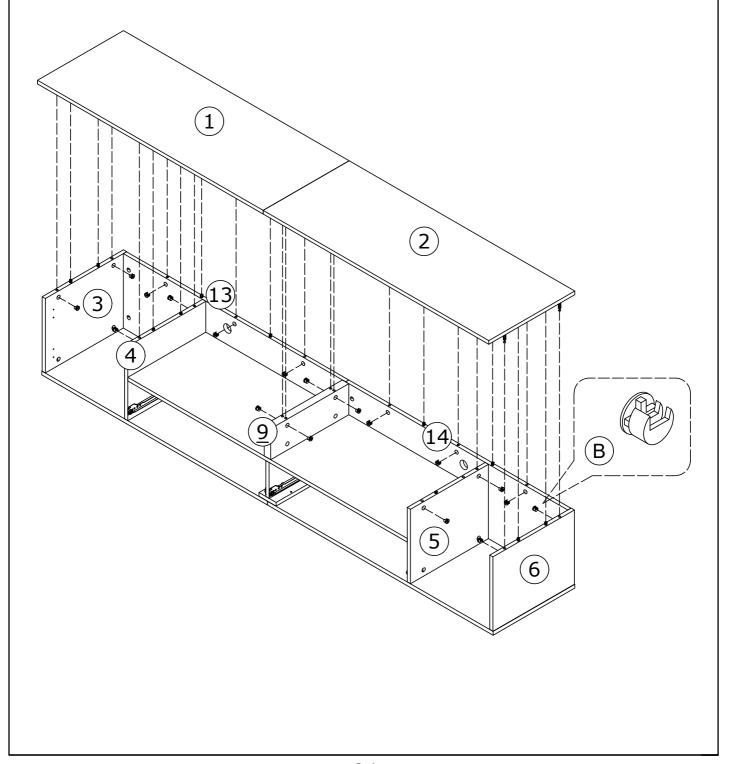

# **Board Identification**

- Install drawer track (E) & (F) to panel (4) & (5) with screws (D).

- Insert wood dowels (C) into panel (1) & (2) .
- Use the hardware double-head rod (M) to connect the plates (1) & (2) and lock with cam (B).
- Stick LED band to the side of the back panel.
- Fasten the LED band with buckles .

- Use the hardware double-head rod (M) to connect the plates (13) & (14) and lock with cam (B).

- Attach foot (N) to panel (7) & (8) with screw (J).

- Install drawer track (E) & (F) to panel (11) with screws (D).

- Attach panel (12) to (11) with screw (I).
- Attach panel (12) to (7) & (8) with screw (J).

- Attach panel (3) & (6) to (13) & (14) and lock with cam (B).

- Attach panel (3) & (6) & (13) & (14) to (7) & (8) and lock with cam (B) .

- Attach panel (4) & (5) & (9) to (10) and lock with cam (B).

- Attach panel (4) & (5) & (10) to (7) & (8) & (11) and lock with cam (B) .

- Attach panel (1) & (2) to (3) & (4) & (5) & (6) & (9) & (13) & (14) and lock with cam (B) .