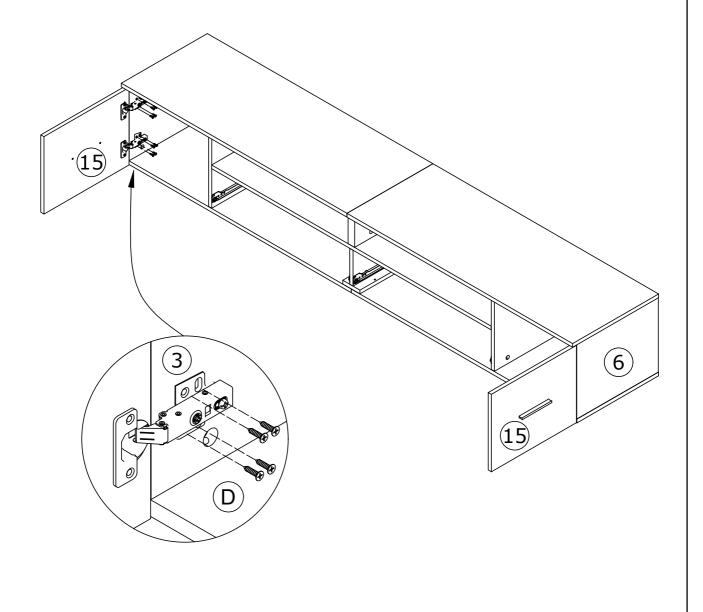

- Attach hinge (O) to panel (15) with screws (D).
- Install handle (K) to panel (15) with bolts (L).

- Attach hinge (O) to panel (3) & (6) with screws (D).

- Screw the cam bolt (A) into the panel (16) & (17) .