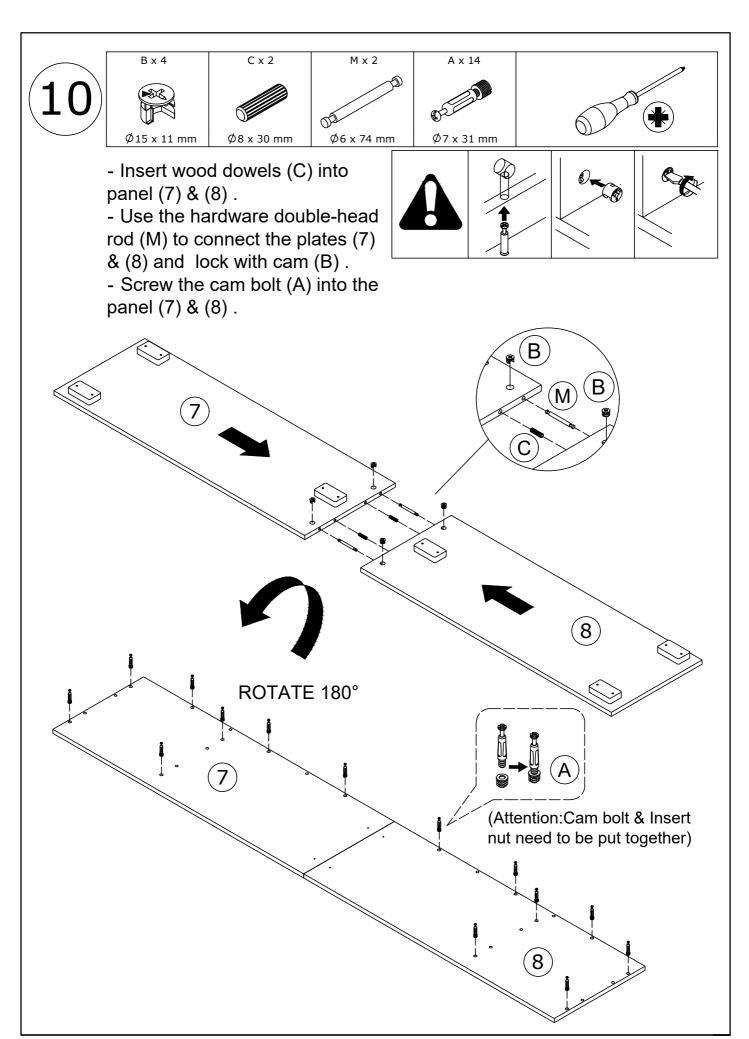

- Attach panel (12) to (11) with screw (I).
- Attach panel (12) to (7) & (8) with screw (J).

- Attach panel (3) & (6) to (13) & (14) and lock with cam (B).

- Attach panel (3) & (6) & (13) & (14) to (7) & (8) and lock with cam (B) .

- Attach panel (4) & (5) & (9) to (10) and lock with cam (B).

- Attach panel (4) & (5) & (10) to (7) & (8) & (11) and lock with cam (B) .

- Attach panel (1) & (2) to (3) & (4) & (5) & (6) & (9) & (13) & (14) and lock with cam (B) .