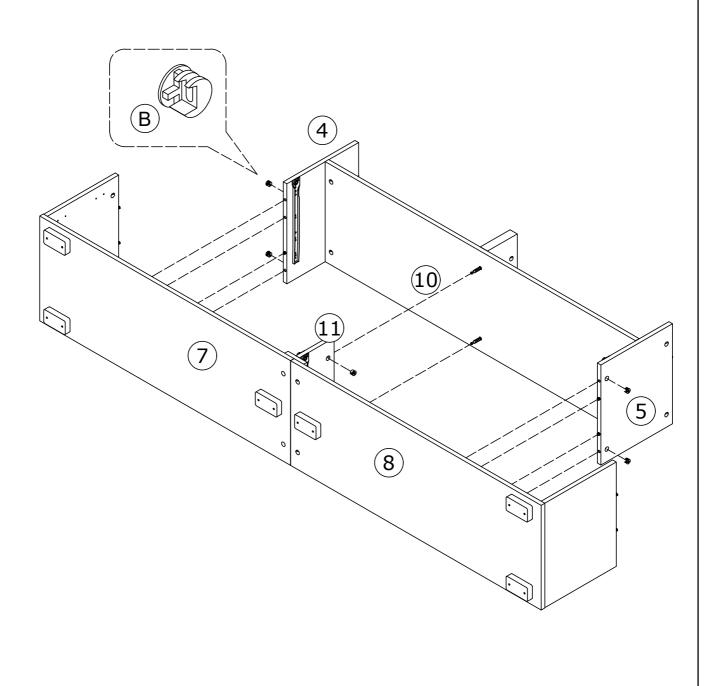

- Use the hardware double-head rod (M) to connect the plates (13) & (14) and lock with cam (B).

- Attach foot (N) to panel (7) & (8) with screw (J).

- Install drawer track (E) & (F) to panel (11) with screws (D).