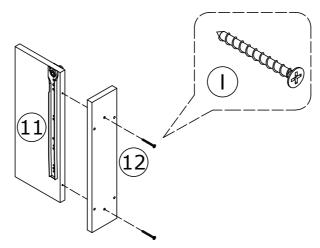

- Attach panel (12) to (11) with screw (I).
- Attach panel (12) to (7) & (8) with screw (J).

- Attach panel (3) & (6) to (13) & (14) and lock with cam (B).

- Attach panel (3) & (6) & (13) & (14) to (7) & (8) and lock with cam (B) .