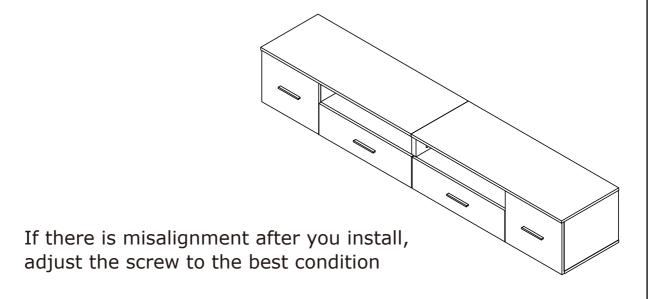

### **IMPORTANT!**

It is important that any product which is assembled using any kind of screw is re-tightened 2 weeks after assembly, and once every 3 months - in order to assure stability through-out the lifespan of the product.