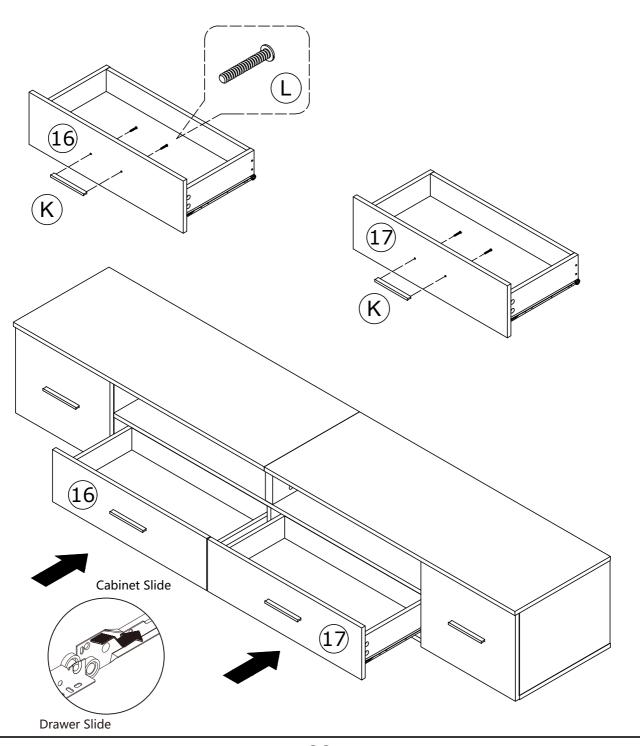

- Attach hinge (O) to panel (15) with screws (D).
- Install handle (K) to panel (15) with bolts (L).

- Attach hinge (O) to panel (3) & (6) with screws (D).

- Screw the cam bolt (A) into the panel (16) & (17) .

- Attach panel (18) & (19) to (20) with screw (I).

- Insert panel (21) into the grooves.
- Attach panel (16) & (17) to (18) & (19) with cam locks (B).
- Insert panel (22) into panel (20) & (16) & (17) .

- Install drawer track (G) & (H) to panel (18) & (19) with screws (D) .

- Install handle (K) to panel (16) & (17) with bolts (L).
- Insert the drawers.
- Installation complete.

- -Connected power adapter to the RGB control box as below.
- -Specifications of battery:cr2025 3v
  -LED lamp with effective remote control distance of 5 meters