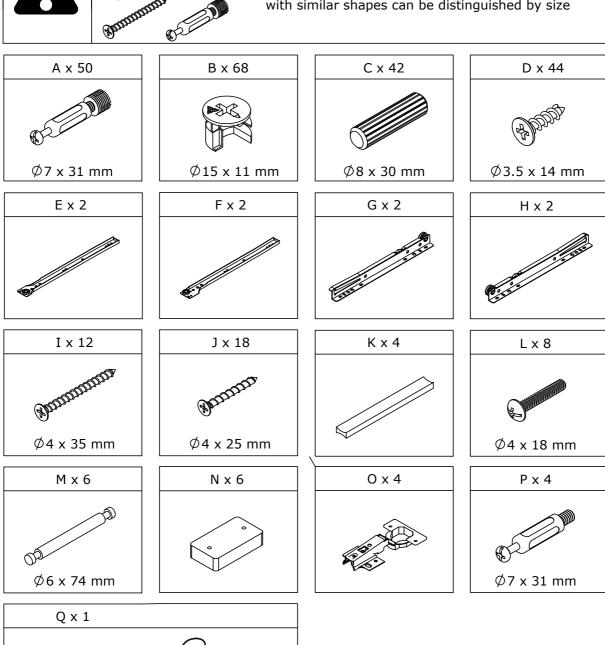

# **Board Identification**

- Install drawer track (E) & (F) to panel (4) & (5) with screws (D).

- Insert wood dowels (C) into panel (1) & (2) .
- Use the hardware double-head rod (M) to connect the plates (1) & (2) and lock with cam (B).
- Stick LED band to the side of the back panel.
- Fasten the LED band with buckles .

- Use the hardware double-head rod (M) to connect the plates (13) & (14) and lock with cam (B).

- Attach foot (N) to panel (7) & (8) with screw (J).

- Install drawer track (E) & (F) to panel (11) with screws (D).

- Attach panel (12) to (11) with screw (I).
- Attach panel (12) to (7) & (8) with screw (J).

- Attach panel (3) & (6) to (13) & (14) and lock with cam (B).

- Attach panel (3) & (6) & (13) & (14) to (7) & (8) and lock with cam (B) .

- Attach panel (4) & (5) & (9) to (10) and lock with cam (B).

- Attach panel (4) & (5) & (10) to (7) & (8) & (11) and lock with cam (B) .

- Attach panel (1) & (2) to (3) & (4) & (5) & (6) & (9) & (13) & (14) and lock with cam (B) .

- Attach hinge (O) to panel (15) with screws (D).
- Install handle (K) to panel (15) with bolts (L).

- Attach hinge (O) to panel (3) & (6) with screws (D).

- Screw the cam bolt (A) into the panel (16) & (17) .

- Attach panel (18) & (19) to (20) with screw (I).

- Insert panel (21) into the grooves.
- Attach panel (16) & (17) to (18) & (19) with cam locks (B).
- Insert panel (22) into panel (20) & (16) & (17) .

- Install drawer track (G) & (H) to panel (18) & (19) with screws (D) .

- Install handle (K) to panel (16) & (17) with bolts (L).
- Insert the drawers.
- Installation complete.

- -Connected power adapter to the RGB control box as below.
- -Specifications of battery:cr2025 3v
  -LED lamp with effective remote control distance of 5 meters