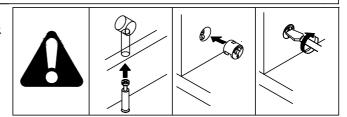

# **Board Identification**

- Install drawer track (E) & (F) to panel (4) & (5) with screws (D).

- Insert wood dowels (C) into panel (1) & (2) .
- Use the hardware double-head rod (M) to connect the plates (1) & (2) and lock with cam (B).
- Stick LED band to the side of the back panel.
- Fasten the LED band with buckles .

- Use the hardware double-head rod (M) to connect the plates (13) & (14) and lock with cam (B).

- Attach foot (N) to panel (7) & (8) with screw (J).

- Install drawer track (E) & (F) to panel (11) with screws (D).

- Attach panel (12) to (11) with screw (I).
- Attach panel (12) to (7) & (8) with screw (J).

- Attach panel (3) & (6) to (13) & (14) and lock with cam (B).

- Attach panel (3) & (6) & (13) & (14) to (7) & (8) and lock with cam (B) .

- Attach panel (4) & (5) & (9) to (10) and lock with cam (B).

- Attach panel (4) & (5) & (10) to (7) & (8) & (11) and lock with cam (B) .

- Attach panel (1) & (2) to (3) & (4) & (5) & (6) & (9) & (13) & (14) and lock with cam (B) .