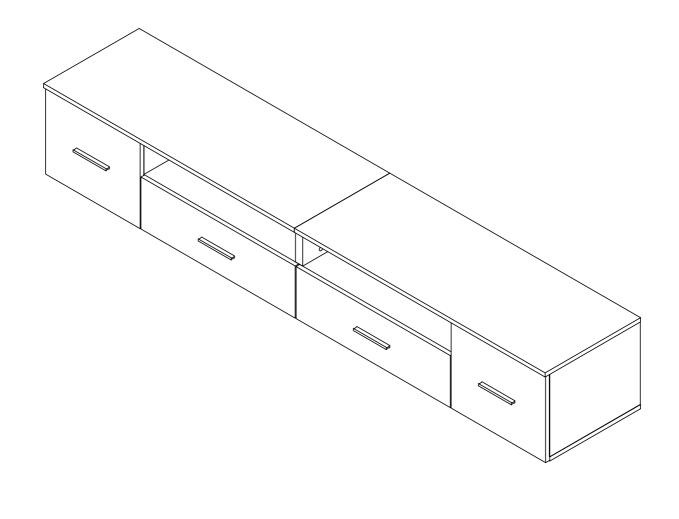

# TV CABINET

# **Board Identification**

- Install drawer track (E) & (F) to panel (4) & (5) with screws (D).

- Insert wood dowels (C) into panel (1) & (2) .
- Use the hardware double-head rod (M) to connect the plates (1) & (2) and lock with cam (B).
- Stick LED band to the side of the back panel.
- Fasten the LED band with buckles .

- Use the hardware double-head rod (M) to connect the plates (13) & (14) and lock with cam (B).

- Attach foot (N) to panel (7) & (8) with screw (J).

- Install drawer track (E) & (F) to panel (11) with screws (D).

- Attach panel (12) to (11) with screw (I).
- Attach panel (12) to (7) & (8) with screw (J).

- Attach panel (3) & (6) to (13) & (14) and lock with cam (B).

- Attach panel (3) & (6) & (13) & (14) to (7) & (8) and lock with cam (B) .

- Attach panel (4) & (5) & (9) to (10) and lock with cam (B).

- Attach panel (4) & (5) & (10) to (7) & (8) & (11) and lock with cam (B) .

- Attach panel (1) & (2) to (3) & (4) & (5) & (6) & (9) & (13) & (14) and lock with cam (B) .

- Attach hinge (O) to panel (15) with screws (D).
- Install handle (K) to panel (15) with bolts (L).

- Attach hinge (O) to panel (3) & (6) with screws (D).

- Screw the cam bolt (A) into the panel (16) & (17) .

- Attach panel (18) & (19) to (20) with screw (I).

- Insert panel (21) into the grooves.
- Attach panel (16) & (17) to (18) & (19) with cam locks (B).
- Insert panel (22) into panel (20) & (16) & (17) .

- Install drawer track (G) & (H) to panel (18) & (19) with screws (D) .

- Install handle (K) to panel (16) & (17) with bolts (L).
- Insert the drawers.
- Installation complete.

- -Connected power adapter to the RGB control box as below.
- -Specifications of battery:cr2025 3v
  -LED lamp with effective remote control distance of 5 meters