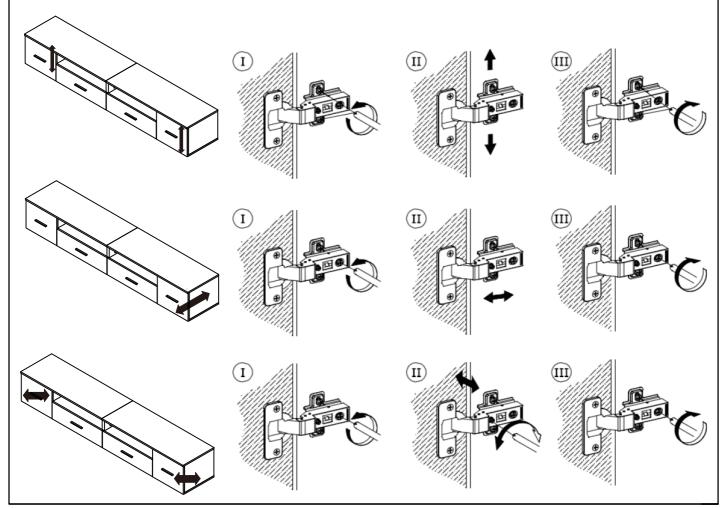

### **IMPORTANT!**

It is important that any product which is assembled using any kind of screw is re-tightened 2 weeks after assembly, and once every 3 months - in order to assure stability through-out the lifespan of the product.