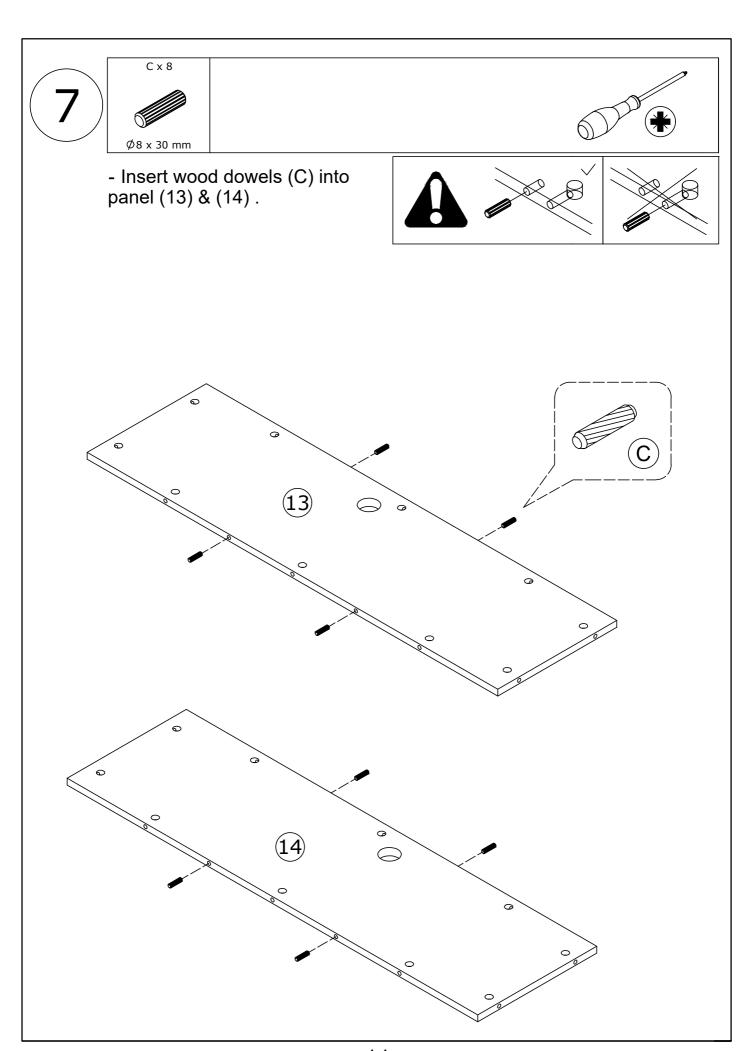

# **Board Identification**

- Install drawer track (E) & (F) to panel (4) & (5) with screws (D).

- Insert wood dowels (C) into panel (1) & (2) .
- Use the hardware double-head rod (M) to connect the plates (1) & (2) and lock with cam (B).
- Stick LED band to the side of the back panel.
- Fasten the LED band with buckles .