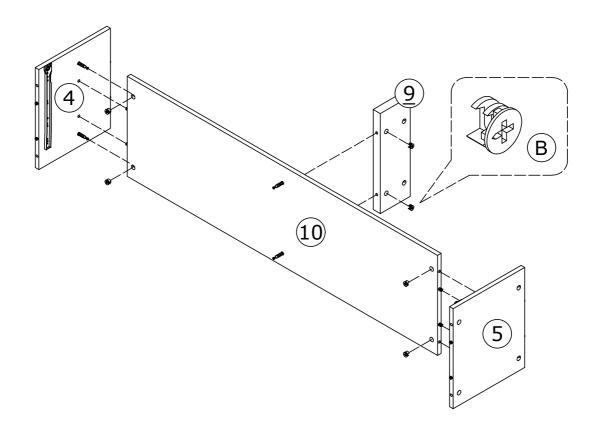

- Attach panel (4) & (5) & (9) to (10) and lock with cam (B).

- Attach panel (4) & (5) & (10) to (7) & (8) & (11) and lock with cam (B) .

- Attach panel (1) & (2) to (3) & (4) & (5) & (6) & (9) & (13) & (14) and lock with cam (B) .