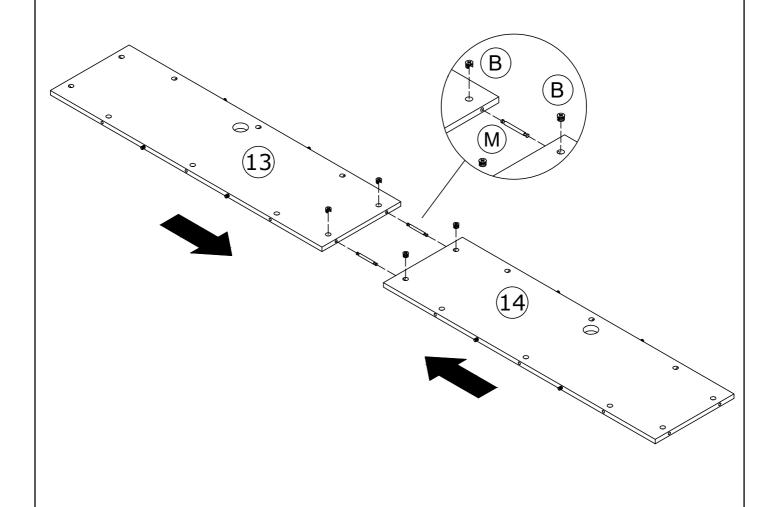

- Use the hardware double-head rod (M) to connect the plates (13) & (14) and lock with cam (B).

- Attach foot (N) to panel (7) & (8) with screw (J).

- Install drawer track (E) & (F) to panel (11) with screws (D).