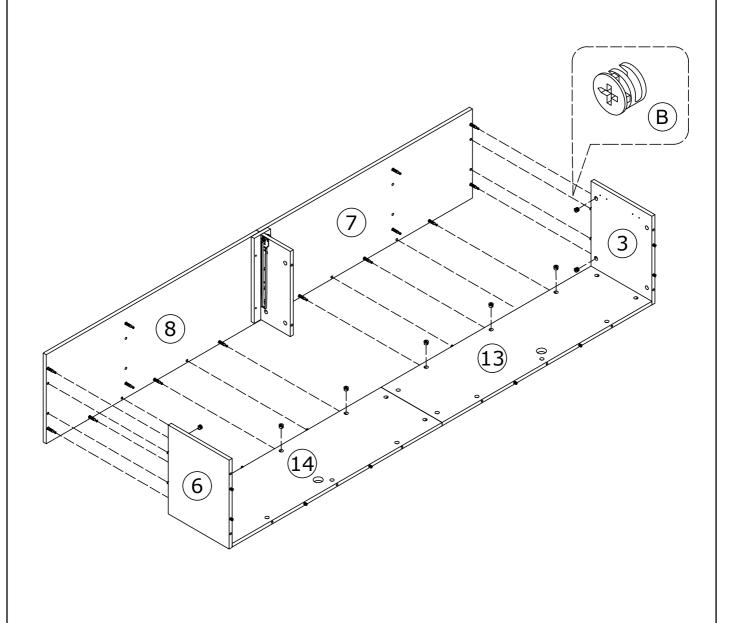

- Use the hardware double-head rod (M) to connect the plates (13) & (14) and lock with cam (B).

- Attach foot (N) to panel (7) & (8) with screw (J).

- Install drawer track (E) & (F) to panel (11) with screws (D).

- Attach panel (12) to (11) with screw (I).
- Attach panel (12) to (7) & (8) with screw (J).

- Attach panel (3) & (6) to (13) & (14) and lock with cam (B).

- Attach panel (3) & (6) & (13) & (14) to (7) & (8) and lock with cam (B) .

- Attach panel (4) & (5) & (9) to (10) and lock with cam (B).

- Attach panel (4) & (5) & (10) to (7) & (8) & (11) and lock with cam (B) .

- Attach panel (1) & (2) to (3) & (4) & (5) & (6) & (9) & (13) & (14) and lock with cam (B) .