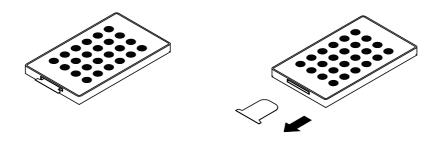

# 2. Take out the remote control gasket

3. Align romote controller to the RGB Control box to adjust the color mode