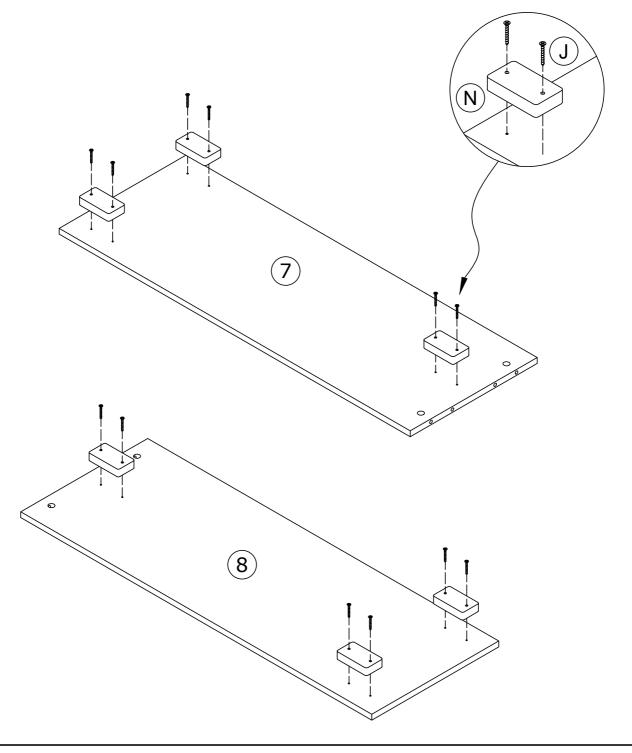

- Use the hardware double-head rod (M) to connect the plates (13) & (14) and lock with cam (B).

- Attach foot (N) to panel (7) & (8) with screw (J).

- Install drawer track (E) & (F) to panel (11) with screws (D).