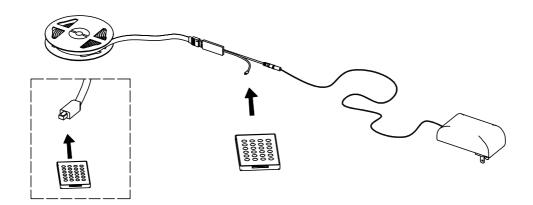

# 1. Connect the power plug to the lamp strip plug

# 2. Take out the remote control gasket

3. Align romote controller to the RGB Control box to adjust the color mode