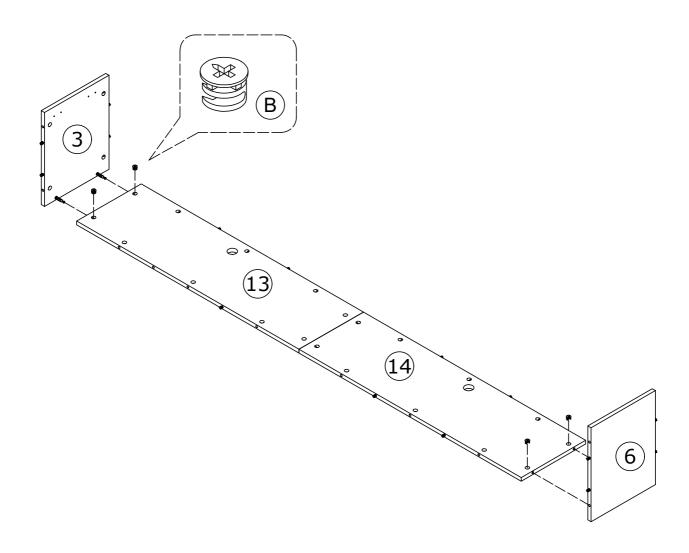

- Use the hardware double-head rod (M) to connect the plates (13) & (14) and lock with cam (B).

- Attach foot (N) to panel (7) & (8) with screw (J).

- Install drawer track (E) & (F) to panel (11) with screws (D).

- Attach panel (12) to (11) with screw (I).
- Attach panel (12) to (7) & (8) with screw (J).

- Attach panel (3) & (6) to (13) & (14) and lock with cam (B).

- Attach panel (3) & (6) & (13) & (14) to (7) & (8) and lock with cam (B) .