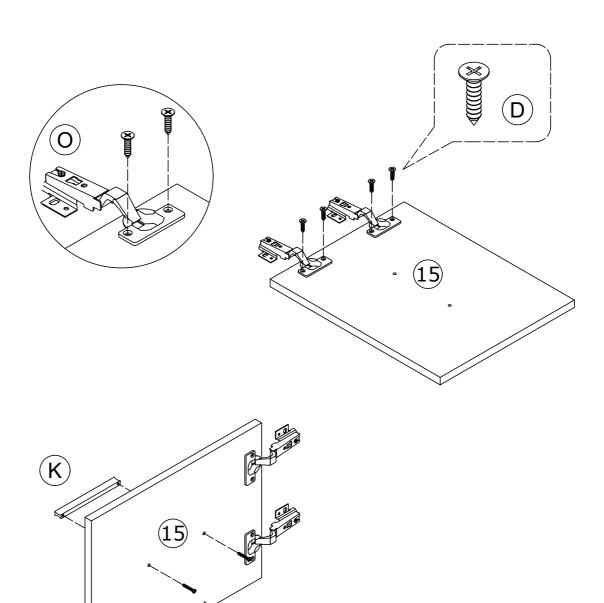

- Attach hinge (O) to panel (15) with screws (D).
- Install handle (K) to panel (15) with bolts (L).

- Attach hinge (O) to panel (3) & (6) with screws (D).

- Screw the cam bolt (A) into the panel (16) & (17) .