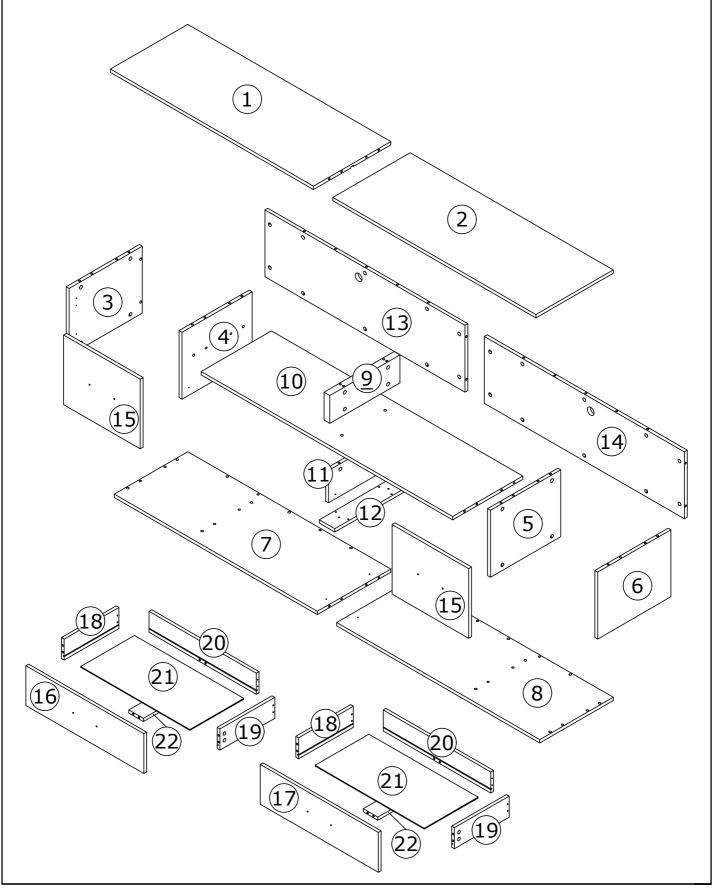

# **Board Identification**

- Install drawer track (E) & (F) to panel (4) & (5) with screws (D).

- Insert wood dowels (C) into panel (1) & (2) .
- Use the hardware double-head rod (M) to connect the plates (1) & (2) and lock with cam (B).
- Stick LED band to the side of the back panel.
- Fasten the LED band with buckles .

- Use the hardware double-head rod (M) to connect the plates (13) & (14) and lock with cam (B).

- Attach foot (N) to panel (7) & (8) with screw (J).

- Install drawer track (E) & (F) to panel (11) with screws (D).

- Attach panel (12) to (11) with screw (I).
- Attach panel (12) to (7) & (8) with screw (J).

- Attach panel (3) & (6) to (13) & (14) and lock with cam (B).

- Attach panel (3) & (6) & (13) & (14) to (7) & (8) and lock with cam (B) .

- Attach panel (4) & (5) & (9) to (10) and lock with cam (B).

- Attach panel (4) & (5) & (10) to (7) & (8) & (11) and lock with cam (B) .

- Attach panel (1) & (2) to (3) & (4) & (5) & (6) & (9) & (13) & (14) and lock with cam (B) .

- Attach hinge (O) to panel (15) with screws (D).
- Install handle (K) to panel (15) with bolts (L).

- Attach hinge (O) to panel (3) & (6) with screws (D).

- Screw the cam bolt (A) into the panel (16) & (17) .

- Attach panel (18) & (19) to (20) with screw (I).

- Insert panel (21) into the grooves.
- Attach panel (16) & (17) to (18) & (19) with cam locks (B).
- Insert panel (22) into panel (20) & (16) & (17) .

- Install drawer track (G) & (H) to panel (18) & (19) with screws (D) .

- Install handle (K) to panel (16) & (17) with bolts (L).
- Insert the drawers.
- Installation complete.

- -Connected power adapter to the RGB control box as below.
- -Specifications of battery:cr2025 3v
  -LED lamp with effective remote control distance of 5 meters