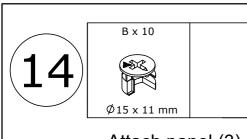

# **Board Identification**

- Install drawer track (E) & (F) to panel (4) & (5) with screws (D).

- Insert wood dowels (C) into panel (1) & (2) .
- Use the hardware double-head rod (M) to connect the plates (1) & (2) and lock with cam (B).
- Stick LED band to the side of the back panel.
- Fasten the LED band with buckles .

- Use the hardware double-head rod (M) to connect the plates (13) & (14) and lock with cam (B).

- Attach foot (N) to panel (7) & (8) with screw (J).

- Install drawer track (E) & (F) to panel (11) with screws (D).