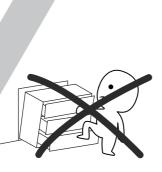

### **AVOID SCRATCHES!**

In order to avoid scratching this furnuture should be assembled on a soft layer-could be a rug.