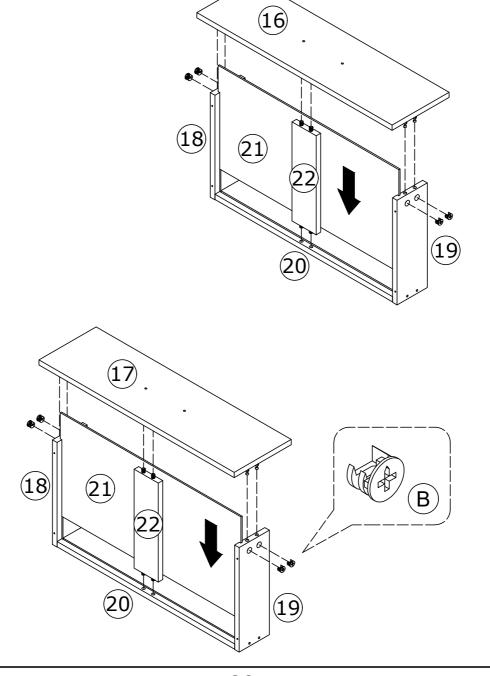

- Attach hinge (O) to panel (15) with screws (D).
- Install handle (K) to panel (15) with bolts (L).

- Attach hinge (O) to panel (3) & (6) with screws (D).

- Screw the cam bolt (A) into the panel (16) & (17) .

- Attach panel (18) & (19) to (20) with screw (I).

- Insert panel (21) into the grooves.
- Attach panel (16) & (17) to (18) & (19) with cam locks (B).
- Insert panel (22) into panel (20) & (16) & (17) .

- Install drawer track (G) & (H) to panel (18) & (19) with screws (D) .

- Install handle (K) to panel (16) & (17) with bolts (L).
- Insert the drawers.
- Installation complete.

- -Connected power adapter to the RGB control box as below.
- -Specifications of battery:cr2025 3v
  -LED lamp with effective remote control distance of 5 meters