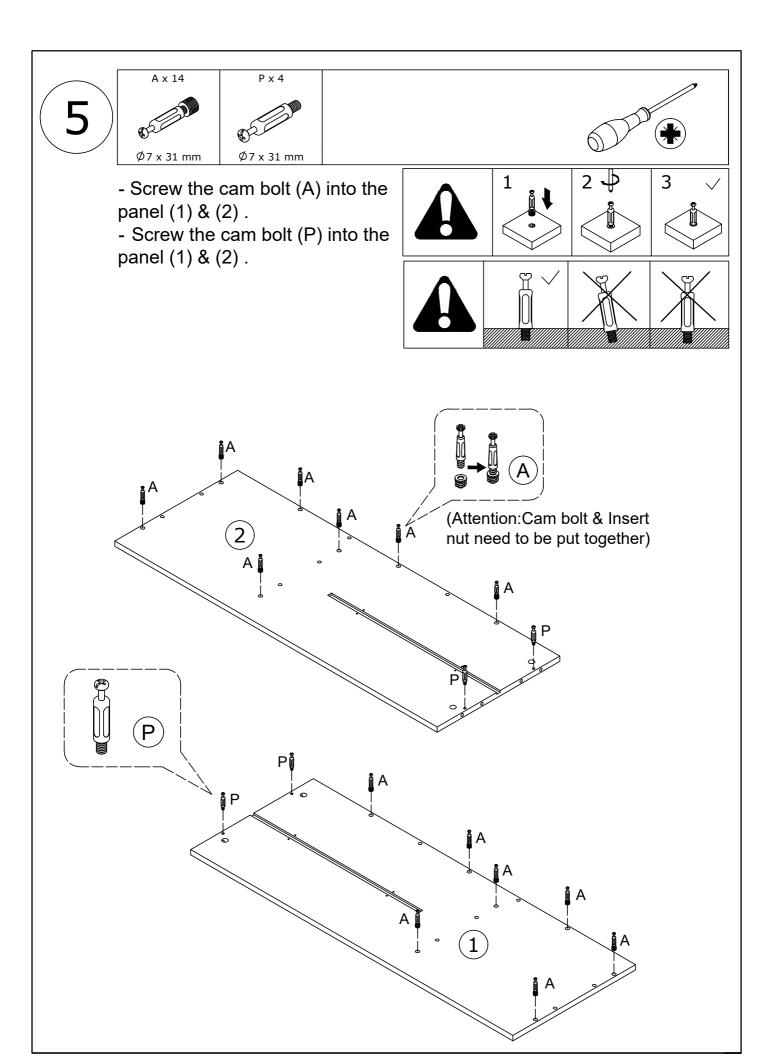

- Attach hinge (O) to panel (15) with screws (D).
- Install handle (K) to panel (15) with bolts (L).

- Attach hinge (O) to panel (3) & (6) with screws (D).

- Screw the cam bolt (A) into the panel (16) & (17) .