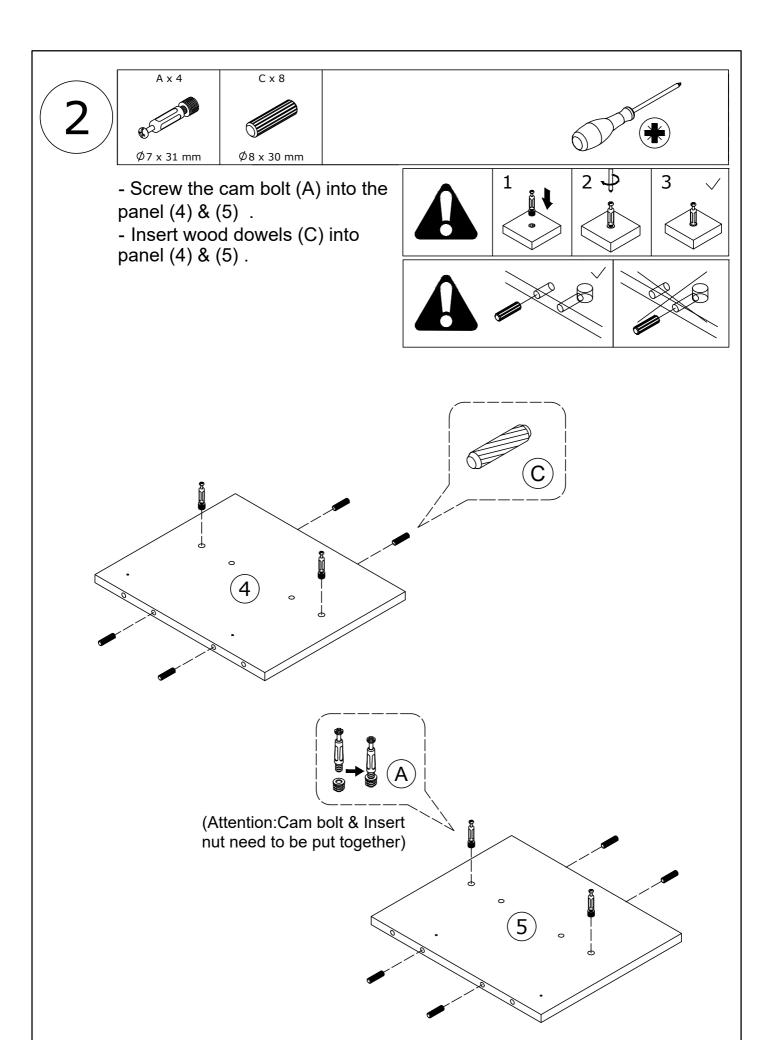

# **Board Identification**

- Install drawer track (E) & (F) to panel (4) & (5) with screws (D).

- Insert wood dowels (C) into panel (1) & (2) .
- Use the hardware double-head rod (M) to connect the plates (1) & (2) and lock with cam (B).
- Stick LED band to the side of the back panel.
- Fasten the LED band with buckles .