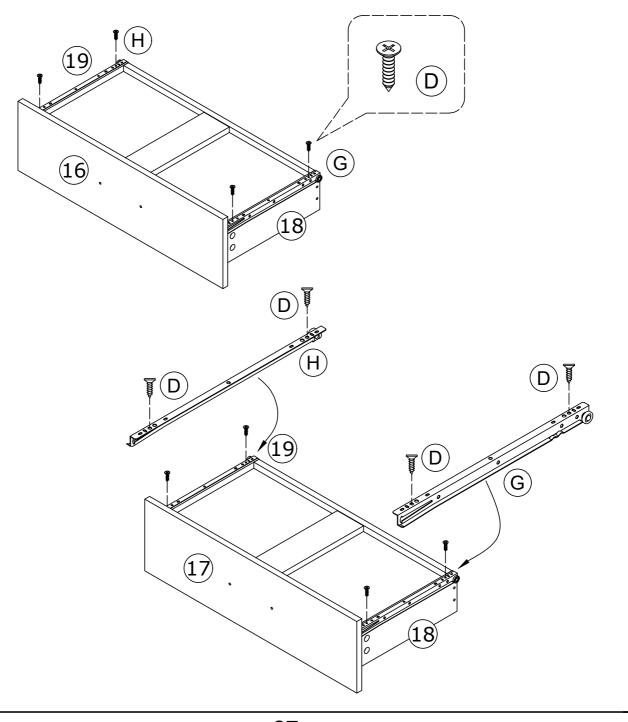

- Attach panel (18) & (19) to (20) with screw (I).

- Insert panel (21) into the grooves.
- Attach panel (16) & (17) to (18) & (19) with cam locks (B).
- Insert panel (22) into panel (20) & (16) & (17) .

- Install drawer track (G) & (H) to panel (18) & (19) with screws (D) .

- Install handle (K) to panel (16) & (17) with bolts (L).
- Insert the drawers.
- Installation complete.

- -Connected power adapter to the RGB control box as below.
- -Specifications of battery:cr2025 3v
  -LED lamp with effective remote control distance of 5 meters