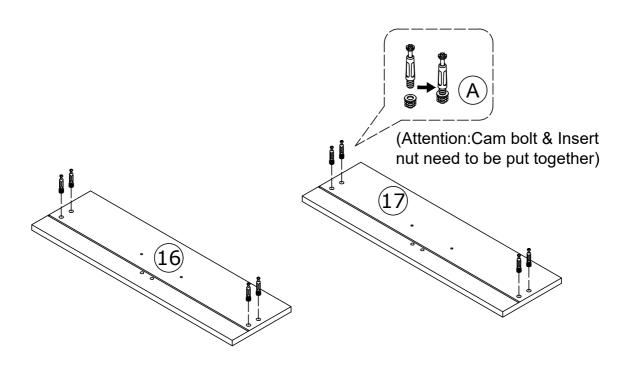

- Attach hinge (O) to panel (15) with screws (D).
- Install handle (K) to panel (15) with bolts (L).

- Attach hinge (O) to panel (3) & (6) with screws (D).

- Screw the cam bolt (A) into the panel (16) & (17) .

- Attach panel (18) & (19) to (20) with screw (I).

- Insert panel (21) into the grooves.
- Attach panel (16) & (17) to (18) & (19) with cam locks (B).
- Insert panel (22) into panel (20) & (16) & (17) .